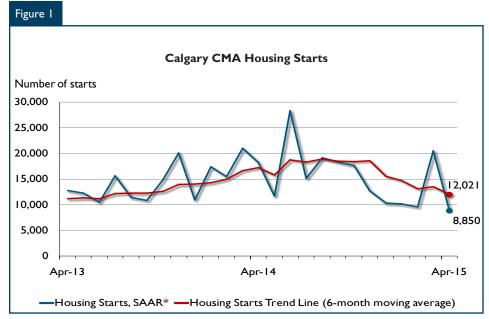

#### **Housing Market Overview**

Housing starts in the Calgary Census Metropolitan Area (CMA) were trending at 12,021 units in April compared to 13,480 in March. The trend is a six month moving average of the monthly seasonally adjusted annual rates (SAAR) of total housing starts. The lower trend was attributed to a slower pace of production across all unit types.

| Table I: Housing Starts (SAAR and Trend)  April 2015 |            |            |  |  |  |  |  |  |  |  |
|------------------------------------------------------|------------|------------|--|--|--|--|--|--|--|--|
| Calgary CMA <sup>1</sup>                             | March 2015 | April 2015 |  |  |  |  |  |  |  |  |
| Trend <sup>2</sup>                                   | 13,480     | 12,021     |  |  |  |  |  |  |  |  |
| SAAR                                                 | 20,498     | 8,850      |  |  |  |  |  |  |  |  |
|                                                      | April 2014 | April 2015 |  |  |  |  |  |  |  |  |
| Actual                                               |            |            |  |  |  |  |  |  |  |  |
| April - Single-Detached                              | 630        | 373        |  |  |  |  |  |  |  |  |
| April - Multiples                                    | 962        | 404        |  |  |  |  |  |  |  |  |
| April - Total                                        | 1,592      | 777        |  |  |  |  |  |  |  |  |
| January to April - Single-Detached                   | 2,090      | 1,562      |  |  |  |  |  |  |  |  |
| January to April - Multiples                         | 3,767      | 2,392      |  |  |  |  |  |  |  |  |
| January to April - Total                             | 5,857      | 3,954      |  |  |  |  |  |  |  |  |
|                                                      |            |            |  |  |  |  |  |  |  |  |