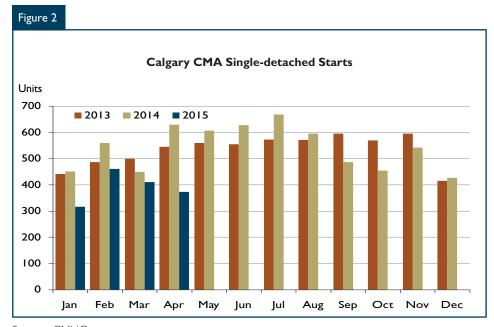

In April, the number of single-detached starts in Calgary decreased 41 per cent to 373 units from 630 in the previous year. Though the flow of new listings has eased in recent months, supply in the existing home market remains elevated, offering buyers more choice outside of the new home market. Coupled with moderating economic conditions, the demand for new single-detached homes has reduced. There have been 1,562 single-detached starts year-to-date, down 25 per cent from 2,090 units in the first four months of the previous year.