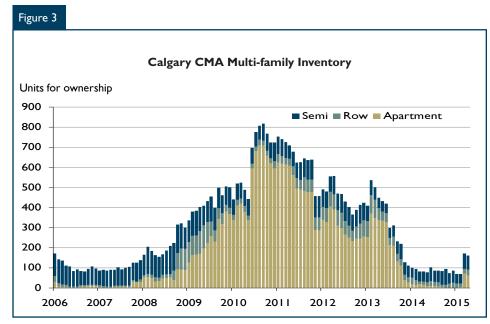

Inventory of multi-family units for ownership rose in April to 161 units from 82 in April 2014. This also represents the second consecutive month where year-over-year inventory levels increased. Inventory counts were higher for all units with the gain in apartment inventory outpacing semi-detached and row units. There were 11,218 multi-family units under construction in April, up 31 per cent from the same month in the previous year, but down from the peak of 12,140 recorded in January 2015. Moving forward, upward pressure on inventory is expected to continue as these units reach completion.