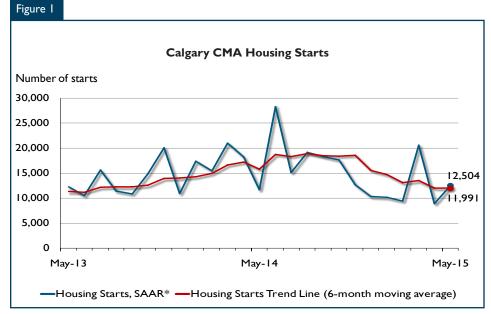

### Housing Market Overview

Housing starts in the Calgary Census Metropolitan Area (CMA) were trending at 11,991 units in May compared to 12,028 in April.The trend is a six month moving average of the monthly seasonally adjusted annual rates (SAAR) of total housing starts.The modest decline was due to a slower pace of single-detached starts, while multi-family starts trended slightly higher in May.

Actual housing starts in the Calgary CMA totalled 1,058 units in May, up three per cent from 1,030 in the previous year. This represents the first year-over-year increase since October 2014. The gain can be attributed to the increase in multi-family starts, while single-detached starts in May declined from a year earlier. To the end of May, total housing starts decreased 27 per cent from 6,887 in 2014 to 5,012 in 2015.