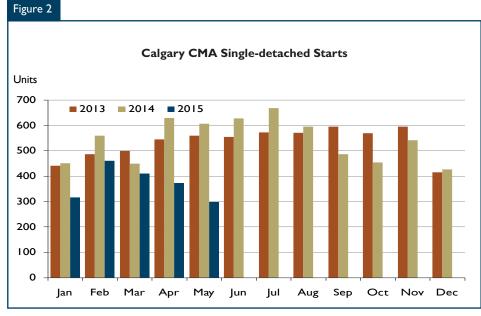

In the Calgary CMA, there were 299 single-detached units started in May, down 51 per cent from the same month a year earlier. The increased selection of homes in the resale market along with a moderation in housing demand has tempered the pace of new home construction this year. From January to May, singledetached starts amounted to 1,861 units, a 31 per cent decline from 2,696 units during the same period in 2014.

The number of complete and unabsorbed single-detached units was at 377 units in May, relatively unchanged from 383 units in the same

Source: CMHC

month a year earlier. Single-detached inventories have been relatively low this year averaging 364 units per month compared to the 10-year average of 484 units per month. A high proportion of single-detached homes have been absorbed shortly after construction was finished and this has kept inventories from rapidly rising. Of the 377 single-detached units in inventory, 219 were show homes while 158 units were spec units.

The single-detached absorbed price averaged \$807,297 in May 2015, a 35 per cent increase from \$598,357 from the same month in 2014. The pronounced gain was due to a compositional shift as more homes were absorbed in the higher price ranges. In May, single-detached units priced at \$750,000 and higher captured 41 per cent of total absorptions, compared to 16 per cent in the previous year. On a year-todate basis, the single-detached average absorbed price increased 25 per cent year-over-year to \$764,377.