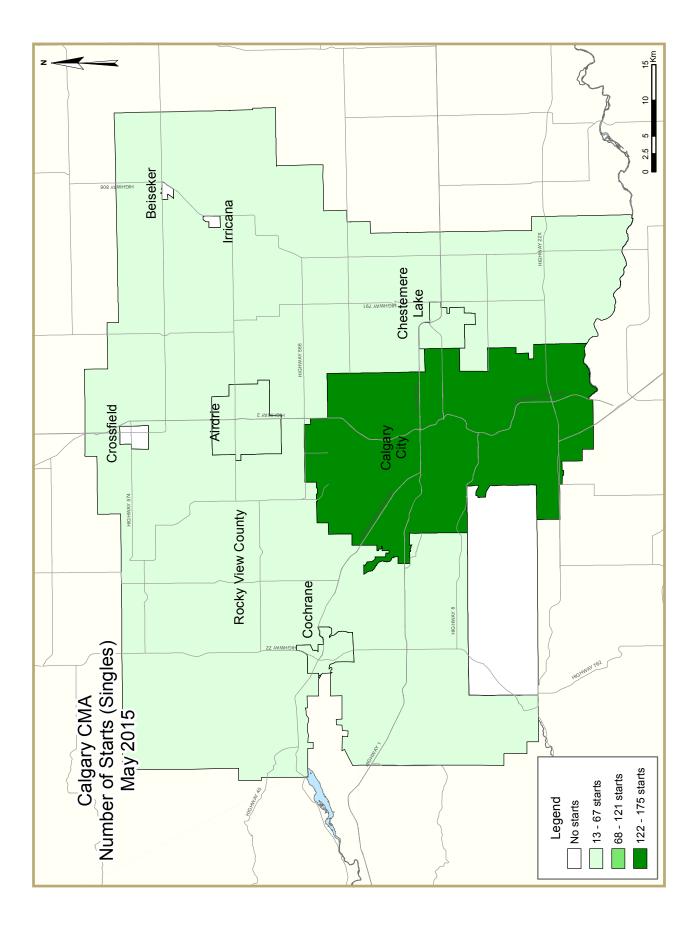

In the Calgary CMA, there were 299 single-detached units started in May, down 51 per cent from the same month a year earlier. The increased selection of homes in the resale market along with a moderation in housing demand has tempered the pace of new home construction this year. From January to May, singledetached starts amounted to 1,861 units, a 31 per cent decline from 2,696 units during the same period in 2014.

The number of complete and unabsorbed single-detached units was at 377 units in May, relatively unchanged from 383 units in the same

Source: CMHC

month a year earlier. Single-detached inventories have been relatively low this year averaging 364 units per month compared to the 10-year average of 484 units per month. A high proportion of single-detached homes have been absorbed shortly after construction was finished and this has kept inventories from rapidly rising. Of the 377 single-detached units in inventory, 219 were show homes while 158 units were spec units.

| Table 1.2: Housing Activity Summary by Submarket |        |          |                      |        |                 |                 |                             |                 |        |  |  |
|--------------------------------------------------|--------|----------|----------------------|--------|-----------------|-----------------|-----------------------------|-----------------|--------|--|--|
|                                                  |        |          | May 2                | 015    |                 |                 |                             |                 |        |  |  |
|                                                  |        |          | Owne                 | rship  |                 |                 | Dere                        |                 |        |  |  |
|                                                  |        | Freehold |                      | C      | Condominium     |                 |                             | Rental          |        |  |  |
|                                                  | Single | Semi     | Row, Apt.<br>& Other | Single | Row and<br>Semi | Apt. &<br>Other | Single,<br>Semi, and<br>Row | Apt. &<br>Other | Total* |  |  |
| STARTS                                           |        |          |                      |        |                 |                 |                             |                 |        |  |  |
| Calgary City                                     |        |          |                      |        |                 |                 |                             |                 |        |  |  |
| May 2015                                         | 175    | 80       | 8                    | 0      | 108             | 216             | 0                           | 158             | 745    |  |  |
| May 2014                                         | 442    | 104      | 0                    | 0      | 179             | 32              | 0                           | 0               | 757    |  |  |
| Airdrie                                          |        |          |                      |        |                 |                 |                             |                 |        |  |  |
| May 2015                                         | 63     | 2        | 0                    | 0      | 15              | 12              | 0                           | 71              | 163    |  |  |
| May 2014                                         | 65     | 0        | 0                    | 0      | 19              | 0               | 0                           | 0               | 84     |  |  |
| Beiseker                                         |        |          |                      |        |                 |                 |                             |                 |        |  |  |
| May 2015                                         | 0      | 0        | 0                    | 0      | 0               | 0               | 0                           | 0               | 0      |  |  |
| May 2014                                         | 0      | 0        | 0                    | 0      | 0               | 0               | 0                           | 0               | 0      |  |  |
| Chestermere Lake                                 |        |          |                      |        |                 |                 |                             |                 |        |  |  |
| May 2015                                         | 21     | 2        | 0                    | 0      | 0               | 0               | 0                           | 0               | 23     |  |  |
| May 2014                                         | 41     | 0        | 0                    | 0      | 0               | 0               | 0                           | 0               | 41     |  |  |
| Cochrane                                         |        |          |                      |        |                 |                 |                             |                 |        |  |  |
| May 2015                                         | 27     | 10       | 7                    | 0      | 68              | 0               | 0                           | 0               | 112    |  |  |
| May 2014                                         | 45     | 30       | 0                    | 0      | 22              | 32              | 0                           | 0               | 129    |  |  |
| Crossfield                                       |        |          |                      |        |                 |                 |                             |                 |        |  |  |
| May 2015                                         | 0      | 0        | 0                    | 0      | 0               | 0               | 0                           | 0               | 0      |  |  |
| May 2014                                         | 0      | 0        | 0                    | 0      | 0               | 0               | 0                           | 0               | 0      |  |  |
| Irricana                                         |        |          |                      |        |                 |                 |                             |                 |        |  |  |
| May 2015                                         | 0      | 0        | 0                    | 0      | 0               | 0               | 0                           | 0               | 0      |  |  |
| May 2014                                         | 0      | 0        | 0                    | 0      | 0               | 0               | 0                           | 0               | 0      |  |  |
| Rocky View County                                |        |          |                      |        |                 |                 |                             |                 |        |  |  |
| May 2015                                         | 13     | 2        | 0                    | 0      | 0               | 0               | 0                           | 0               | 15     |  |  |
| May 2014                                         | 13     | 6        | 0                    | 0      | 0               | 0               | 0                           | 0               | 19     |  |  |
| First Nations                                    |        |          |                      |        |                 |                 |                             |                 |        |  |  |
| May 2015                                         | 0      | 0        | 0                    | 0      | 0               | 0               | 0                           | 0               | 0      |  |  |
| May 2014                                         | 0      | 0        | 0                    | 0      | 0               | 0               | 0                           | 0               | 0      |  |  |
| Calgary CMA                                      |        |          |                      |        |                 |                 |                             |                 |        |  |  |
| May 2015                                         | 299    | 96       | 15                   | 0      | 191             | 228             | 0                           | 229             | 1,058  |  |  |
| May 2014                                         | 606    | 140      | 0                    | 0      | 220             | 64              | 0                           | 0               | 1,030  |  |  |