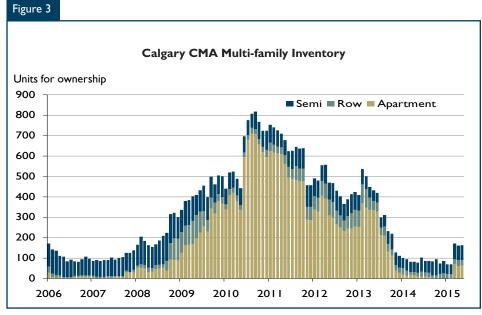

Multi-family starts, which include semidetached units, rows, and apartments, totalled 759 units in May 2015, up 79 per cent from 424 units in May 2014. The increase was due to a higher number of apartment units breaking ground, while semi-detached and row units declined from the previous year. There were 457 apartment units that started construction in May compared to 64 in the same month in 2014. Approximately half of the apartment starts were rental units. After the first five months, multi-family starts reached 3,151 units in 2015, down from 4,191 in 2014.

The inventory of multi-family units for ownership tenure in May 2015 was at 162 units, up from 78 units in May 2014. Multi-family inventories have been facing some upward pressure as the number of units under construction has been elevated. For all tenure types, there were 11,296 multi-family units underway in May, a 30 per cent increase from 8,664 units in the same month a year prior. The majority of the units under construction in May were apartment units which totalled 8,331 units, up 46 per cent from May 2014.