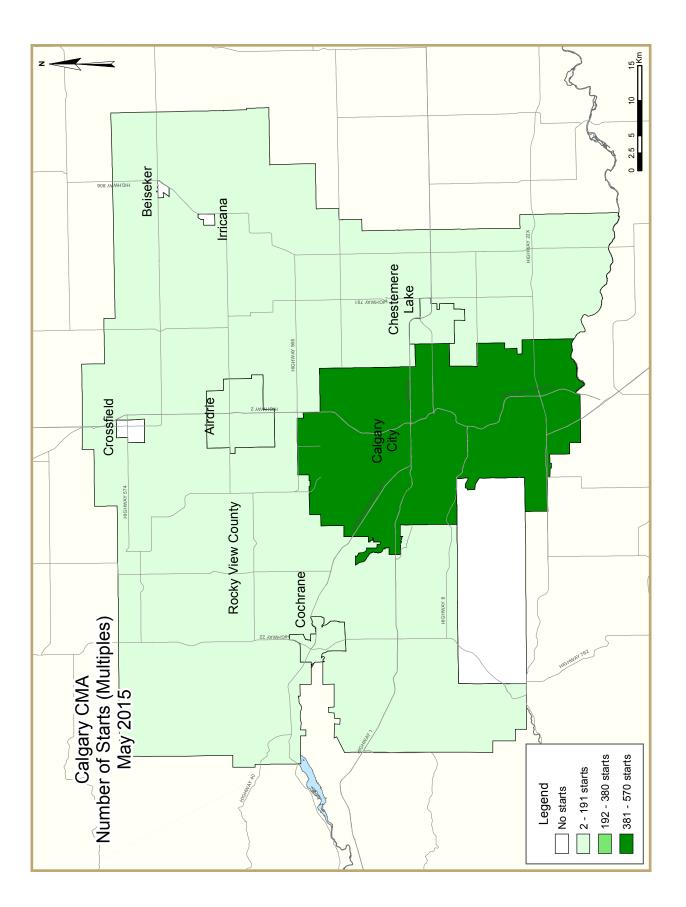

Multi-family starts, which include semidetached units, rows, and apartments, totalled 759 units in May 2015, up 79 per cent from 424 units in May 2014. The increase was due to a higher number of apartment units breaking ground, while semi-detached and row units declined from the previous year. There were 457 apartment units that started construction in May compared to 64 in the same month in 2014. Approximately half of the apartment starts were rental units. After the first five months, multi-family starts reached 3,151 units in 2015, down from 4,191 in 2014.

The inventory of multi-family units for ownership tenure in May 2015 was at 162 units, up from 78 units in May 2014. Multi-family inventories have been facing some upward pressure as the number of units under construction has been elevated. For all tenure types, there were 11,296 multi-family units underway in May, a 30 per cent increase from 8,664 units in the same month a year prior. The majority of the units under construction in May were apartment units which totalled 8,331 units, up 46 per cent from May 2014.

| Table 1.2: Housing Activity Summary by Submarket |        |          |                      |        |                 |                 |                             |                 |        |  |  |
|--------------------------------------------------|--------|----------|----------------------|--------|-----------------|-----------------|-----------------------------|-----------------|--------|--|--|
|                                                  |        |          | May 2                | 015    |                 |                 |                             |                 |        |  |  |
|                                                  |        |          | Owne                 | rship  |                 |                 | Dere                        |                 |        |  |  |
|                                                  |        | Freehold |                      | C      | Condominium     |                 |                             | Rental          |        |  |  |
|                                                  | Single | Semi     | Row, Apt.<br>& Other | Single | Row and<br>Semi | Apt. &<br>Other | Single,<br>Semi, and<br>Row | Apt. &<br>Other | Total* |  |  |
| STARTS                                           |        |          |                      |        |                 |                 |                             |                 |        |  |  |
| Calgary City                                     |        |          |                      |        |                 |                 |                             |                 |        |  |  |
| May 2015                                         | 175    | 80       | 8                    | 0      | 108             | 216             | 0                           | 158             | 745    |  |  |
| May 2014                                         | 442    | 104      | 0                    | 0      | 179             | 32              | 0                           | 0               | 757    |  |  |
| Airdrie                                          |        |          |                      |        |                 |                 |                             |                 |        |  |  |
| May 2015                                         | 63     | 2        | 0                    | 0      | 15              | 12              | 0                           | 71              | 163    |  |  |
| May 2014                                         | 65     | 0        | 0                    | 0      | 19              | 0               | 0                           | 0               | 84     |  |  |
| Beiseker                                         |        |          |                      |        |                 |                 |                             |                 |        |  |  |
| May 2015                                         | 0      | 0        | 0                    | 0      | 0               | 0               | 0                           | 0               | 0      |  |  |
| May 2014                                         | 0      | 0        | 0                    | 0      | 0               | 0               | 0                           | 0               | 0      |  |  |
| Chestermere Lake                                 |        |          |                      |        |                 |                 |                             |                 |        |  |  |
| May 2015                                         | 21     | 2        | 0                    | 0      | 0               | 0               | 0                           | 0               | 23     |  |  |
| May 2014                                         | 41     | 0        | 0                    | 0      | 0               | 0               | 0                           | 0               | 41     |  |  |
| Cochrane                                         |        |          |                      |        |                 |                 |                             |                 |        |  |  |
| May 2015                                         | 27     | 10       | 7                    | 0      | 68              | 0               | 0                           | 0               | 112    |  |  |
| May 2014                                         | 45     | 30       | 0                    | 0      | 22              | 32              | 0                           | 0               | 129    |  |  |
| Crossfield                                       |        |          |                      |        |                 |                 |                             |                 |        |  |  |
| May 2015                                         | 0      | 0        | 0                    | 0      | 0               | 0               | 0                           | 0               | 0      |  |  |
| May 2014                                         | 0      | 0        | 0                    | 0      | 0               | 0               | 0                           | 0               | 0      |  |  |
| Irricana                                         |        |          |                      |        |                 |                 |                             |                 |        |  |  |
| May 2015                                         | 0      | 0        | 0                    | 0      | 0               | 0               | 0                           | 0               | 0      |  |  |
| May 2014                                         | 0      | 0        | 0                    | 0      | 0               | 0               | 0                           | 0               | 0      |  |  |
| Rocky View County                                |        |          |                      |        |                 |                 |                             |                 |        |  |  |
| May 2015                                         | 13     | 2        | 0                    | 0      | 0               | 0               | 0                           | 0               | 15     |  |  |
| May 2014                                         | 13     | 6        | 0                    | 0      | 0               | 0               | 0                           | 0               | 19     |  |  |
| First Nations                                    |        |          |                      |        |                 |                 |                             |                 |        |  |  |
| May 2015                                         | 0      | 0        | 0                    | 0      | 0               | 0               | 0                           | 0               | 0      |  |  |
| May 2014                                         | 0      | 0        | 0                    | 0      | 0               | 0               | 0                           | 0               | 0      |  |  |
| Calgary CMA                                      |        |          |                      |        |                 |                 |                             |                 |        |  |  |
| May 2015                                         | 299    | 96       | 15                   | 0      | 191             | 228             | 0                           | 229             | 1,058  |  |  |
| May 2014                                         | 606    | 140      | 0                    | 0      | 220             | 64              | 0                           | 0               | 1,030  |  |  |