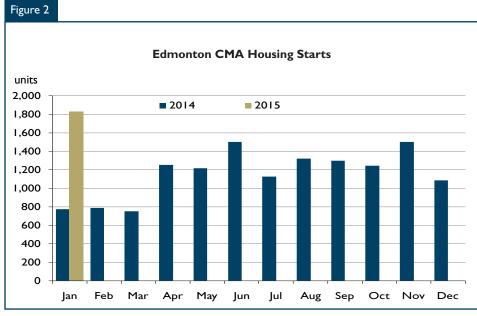

Actual housing starts in the Edmonton CMA rose to 1,832 units in January, up from 776 in the same month of 2014.The majority of the increase was due to higher multi-family housing starts, although the single-detached segment of the market also recorded an increase.