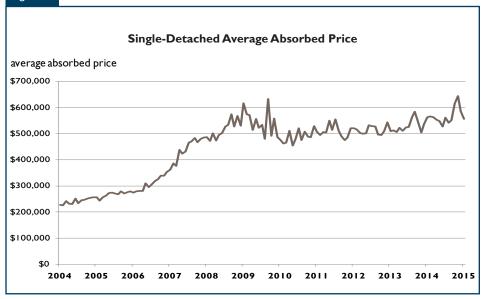

The average absorbed price for a single-detached home in the Edmonton CMA slipped one per cent to \$556,472 in January, down

Source: CMHC

from \$562,354 in the same month of 2014. Although the average price moved lower, the proportion of more expensive homes sold increased. Homes priced over the \$700,000 mark accounted for 13 per cent of absorptions, up from 10 per cent in the same month of 2014. The median absorbed price for single-detached homes increased 2.9 per cent in January to \$500,600. Multi-family starts in the Edmonton CMA, which include semi-detached, row, and apartment units, reached 1,386 units in January, up from 388 in the same period of 2014. This was the highest monthly level of multi-family starts since June 1982. Increases were posted across all unit types, however, the gain was most pronounced amongst apartments. There were