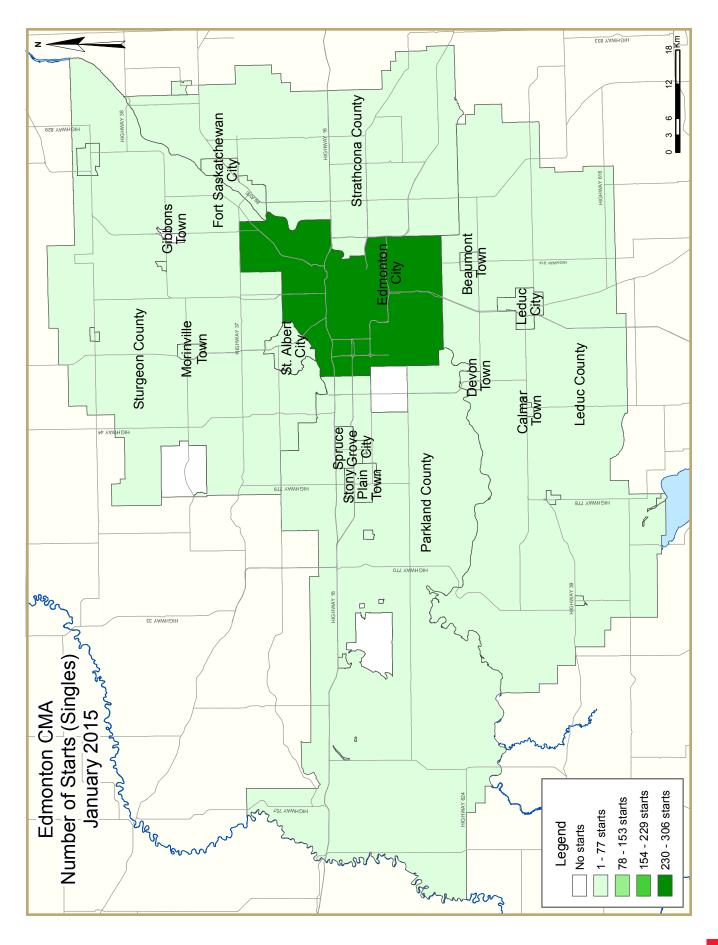

Foundations were poured on 446 single-detached homes in January, a 15 per cent increase from the 388 started in the same month one year prior. Within Edmonton city limits, single-detached starts were up six per cent year-over-year. Growth in this segment of the market has been supported by low inventory, employment gains and relatively low mortgage rates.