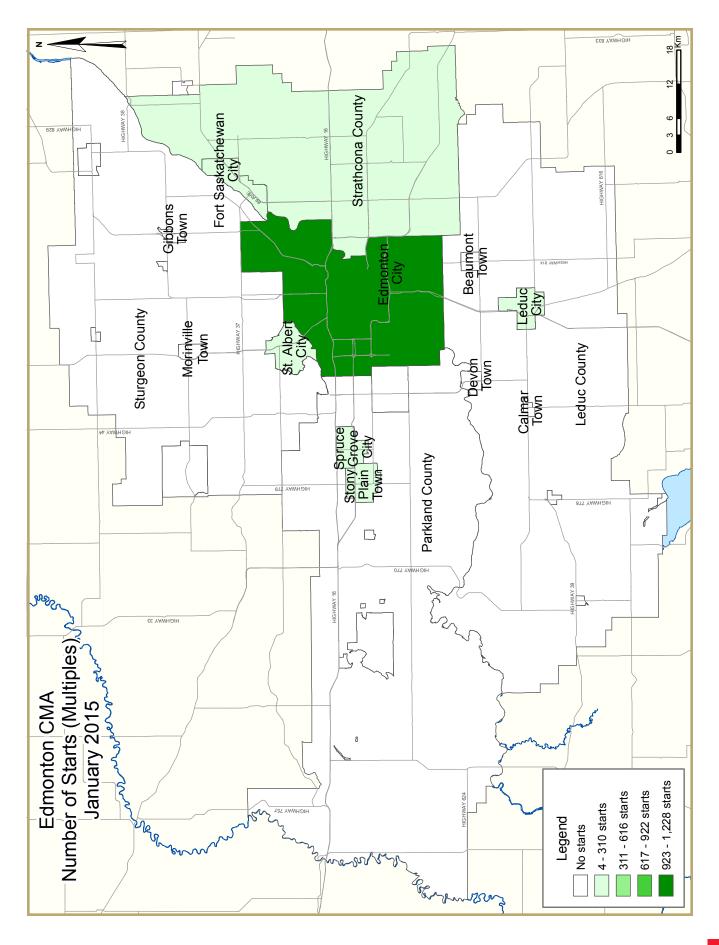

Actual housing starts in the Edmonton CMA rose to 1,832 units in January, up from 776 in the same month of 2014.The majority of the increase was due to higher multi-family housing starts, although the single-detached segment of the market also recorded an increase.

The average absorbed price for a single-detached home in the Edmonton CMA slipped one per cent to \$556,472 in January, down

Source: CMHC

from \$562,354 in the same month of 2014. Although the average price moved lower, the proportion of more expensive homes sold increased. Homes priced over the \$700,000 mark accounted for 13 per cent of absorptions, up from 10 per cent in the same month of 2014. The median absorbed price for single-detached homes increased 2.9 per cent in January to \$500,600. Multi-family starts in the Edmonton CMA, which include semi-detached, row, and apartment units, reached 1,386 units in January, up from 388 in the same period of 2014. This was the highest monthly level of multi-family starts since June 1982. Increases were posted across all unit types, however, the gain was most pronounced amongst apartments. There were