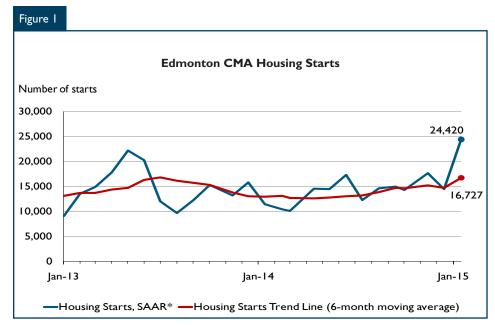

### Housing Market Overview

Total housing starts in the Edmonton Census Metropolitan Area (CMA) were trending at 16,727 units in January compared to 14,705 in December. The trend is a six month moving average of the monthly seasonally adjusted annual rates (SAAR) of total housing starts.

Actual housing starts in the Edmonton CMA rose to 1,832 units in January, up from 776 in the same month of 2014.The majority of the increase was due to higher multi-family housing starts, although the single-detached segment of the market also recorded an increase.