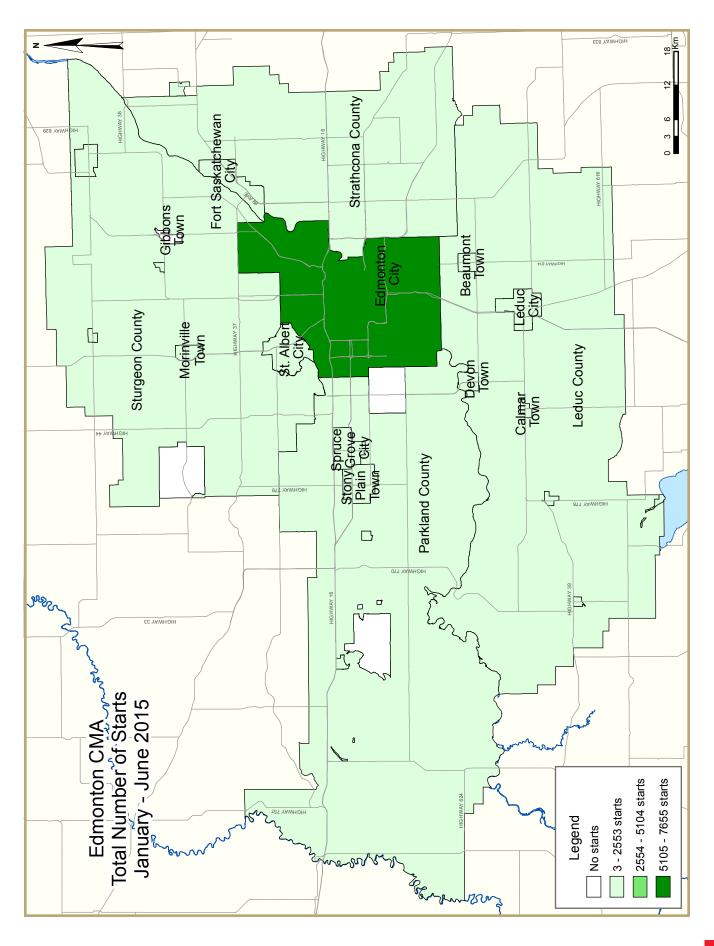

#### **New Home Market**

Housing starts in the Edmonton Census Metropolitan Area (CMA) were trending at 19,235 units in June compared to 19,082 in May. The trend is a six month moving average of the monthly seasonally adjusted annual rates (SAAR) of total housing starts.

Actual housing starts for the Edmonton CMA declined 11 per cent in June to 1,337 from 1,504 one year prior. Both single-detached and multifamily starts were down on a year-over-year basis. Strength in the early months of 2015 pushed year-to-date total housing starts to 9,341 units, up 49 per cent over the first six months of 2014.