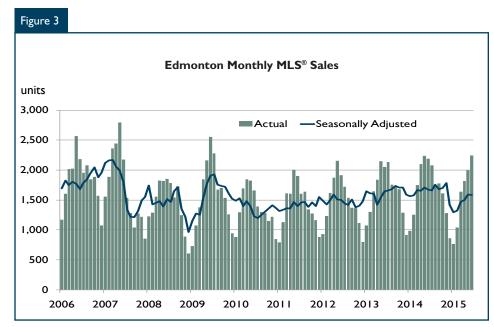

#### **Existing Home Market**

Slower employment growth, increased inventory on the new home market and lower consumer confidence led to a decline in the number of residential MLS® sales in Edmonton in the second quarter of 2015. From April to June 6,063 transactions were recorded, down seven per cent from the same period of 2014. This marks the fourth consecutive decline in MLS® sales.

Fewer sales and a larger selection of homes have slowed the pace of price growth in Edmonton. The average MLS® price was \$375,619 in the second quarter of 2015, up 2.6 per cent from the same period one year prior. Although still positive, this was the slowest rate of growth in price since the fourth quarter of 2013.