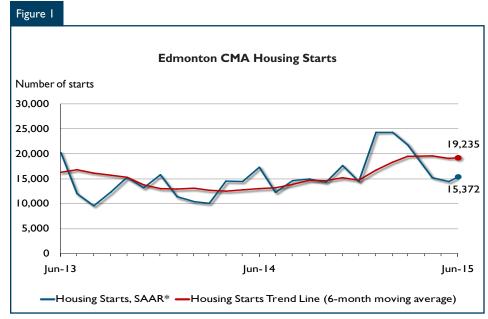

#### **New Home Market**

Housing starts in the Edmonton Census Metropolitan Area (CMA) were trending at 19,235 units in June compared to 19,082 in May. The trend is a six month moving average of the monthly seasonally adjusted annual rates (SAAR) of total housing starts.

Actual housing starts for the Edmonton CMA declined 11 per cent in June to 1,337 from 1,504 one year prior. Both single-detached and multifamily starts were down on a year-over-year basis. Strength in the early months of 2015 pushed year-to-date total housing starts to 9,341 units, up 49 per cent over the first six months of 2014.