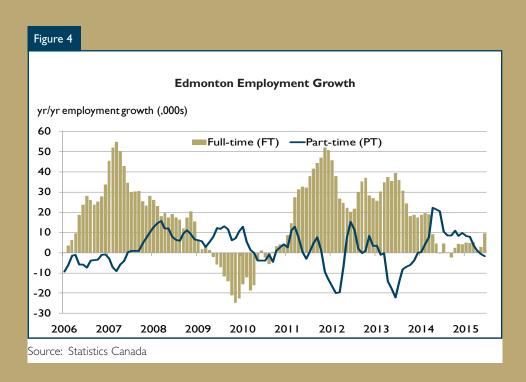

#### **Economy at a Glance**

Employment growth continued to slow in the second quarter of 2015. Total employment increased 1.0 per cent year-over-year, down from 1.2 per cent in the first quarter of 2015. Growth in full-time positions more than offset a decline in the number of people working part-time. Edmonton's economy added 9,500 full-time jobs from the second quarter of 2014 to the same quarter of 2015.

Job growth in Edmonton was not strong enough to prevent the unemployment rate from moving higher, as the number of people in Edmonton's labour force increased at a faster pace than the number of jobs. The unemployment rate averaged 6.2 per cent from April to June, up from 5.7 per cent in the same three months a year prior.

A shift to more full-time positions helped push average weekly earnings up in the Edmonton CMA. Weekly earnings averaged \$1,113 in the second quarter, up 4.2 per cent from the same quarter a year prior.