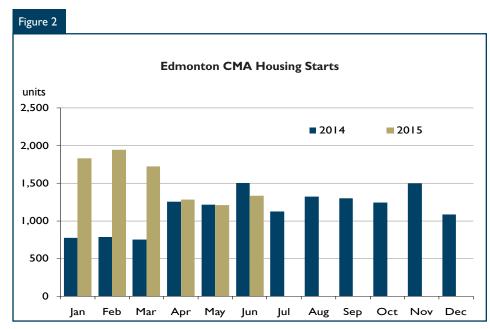

Actual housing starts for the Edmonton CMA declined 11 per cent in June to 1,337 from 1,504 one year prior. Both single-detached and multifamily starts were down on a year-over-year basis. Strength in the early months of 2015 pushed year-to-date total housing starts to 9,341 units, up 49 per cent over the first six months of 2014.