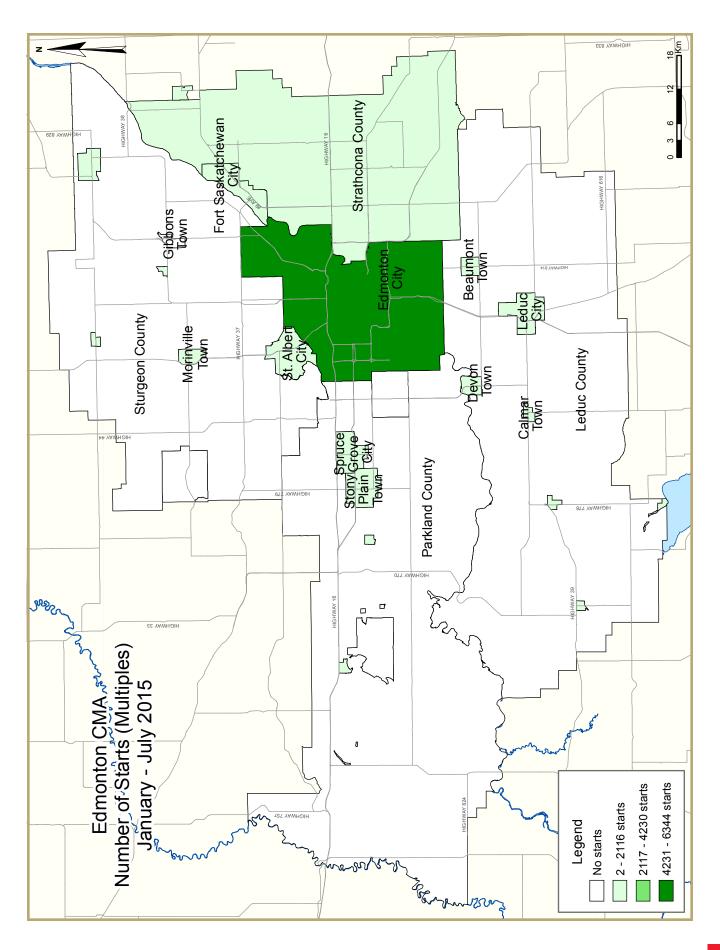

Multi-family starts in the Edmonton CMA, which include semi-detached, row, and apartment units, totalled 1,215 starts in July, up from 440 units in the same month one year prior. Apartment and row starts both moved higher with apartment starts accounting for the lion's share of the increase. Semi-detached starts, in contrast, declined 13 per cent year-over-year in July. This was the second consecutive decline for this segment of the multi-family market. On a year-to-date basis, multi-family housing starts totalled 7,536 units which was almost double the 3,793 starts recorded in the same period of 2014. Although employment growth has slowed and migration has declined, both new multi-family inventory and the rental apartment vacancy rate remain relatively low prompting builders to increase multi-family construction.