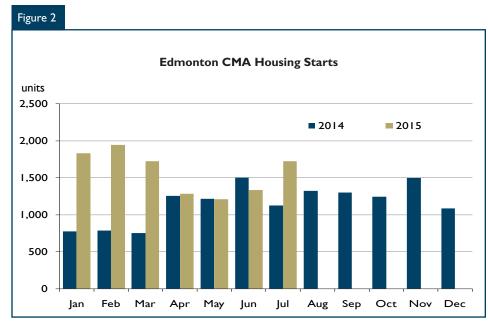

Actual housing starts in the Edmonton CMA increased to 1,725 units, up from 1,126 in the same month of 2014. The increase was a result of higher multi-family starts which more than offset a decline in single-detached starts. After seven months of 2015, total housing starts were up 49 per cent year-over-year to 11,066 units.