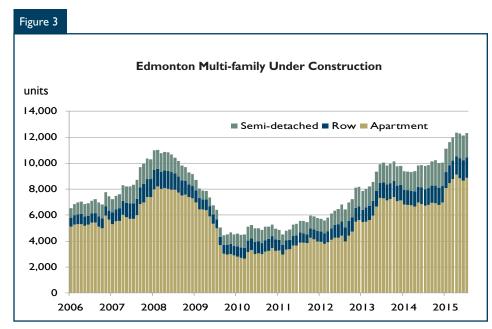

Multi-family starts in the Edmonton CMA, which include semi-detached, row, and apartment units, totalled 1,215 starts in July, up from 440 units in the same month one year prior. Apartment and row starts both moved higher with apartment starts accounting for the lion's share of the increase. Semi-detached starts, in contrast, declined 13 per cent year-over-year in July. This was the second consecutive decline for this segment of the multi-family market. On a year-to-date basis, multi-family housing starts totalled 7,536 units which was almost double the 3,793 starts recorded in the same period of 2014. Although employment growth has slowed and migration has declined, both new multi-family inventory and the rental apartment vacancy rate remain relatively low prompting builders to increase multi-family construction.

The increase in the multi-family starts through the first seven months of 2015 has pushed the number of units under construction higher. There were 12,323 multi-family units under construction in July, up 26 per cent from the same month of 2014. Apartment construction accounted for almost three-quarters of these units, with 8,887 apartments under construction in July. Completions of multi-family units also increased in July, rising to 1,007 units up from 744 in the same month one year prior. Higher completions put some upward pressure on ownership inventory, which rose to 604 units, up from 471 in July 2014. Apartment ownership inventory bucked this trend, as the number of units in inventory declined slightly from 219 to 216 units over the same comparison.