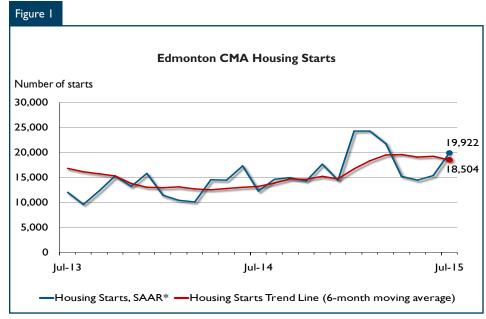

#### **Housing Market Overview**

Total housing starts in the Edmonton Census Metropolitan Area (CMA) were trending at 18,504 units in July compared to 19,235 in June. The trend is a six month moving average of the monthly seasonally adjusted annual rates (SAAR) of total housing starts.

| Table I: Housing Starts (SAAR and Trend)  July 2015 |           |           |  |  |  |  |  |  |  |  |
|-----------------------------------------------------|-----------|-----------|--|--|--|--|--|--|--|--|
| Edmonton CMA <sup>I</sup>                           | June 2015 | July 2015 |  |  |  |  |  |  |  |  |
| Trend <sup>2</sup>                                  | 19,226    | 18,504    |  |  |  |  |  |  |  |  |
| SAAR                                                | 15,349    | 19,922    |  |  |  |  |  |  |  |  |
|                                                     | July 2014 | July 2015 |  |  |  |  |  |  |  |  |
| Actual                                              |           |           |  |  |  |  |  |  |  |  |
| July - Single-Detached                              | 686       | 510       |  |  |  |  |  |  |  |  |
| July - Multiples                                    | 440       | 1,213     |  |  |  |  |  |  |  |  |
| July - Total                                        | 1,126     | 1,723     |  |  |  |  |  |  |  |  |
| January to July - Single-Detached                   | 3,623     | 3,530     |  |  |  |  |  |  |  |  |
| January to July - Multiples                         | 3,793     | 7,534     |  |  |  |  |  |  |  |  |
| January to July - Total                             | 7,416     | 11,064    |  |  |  |  |  |  |  |  |
|                                                     |           |           |  |  |  |  |  |  |  |  |