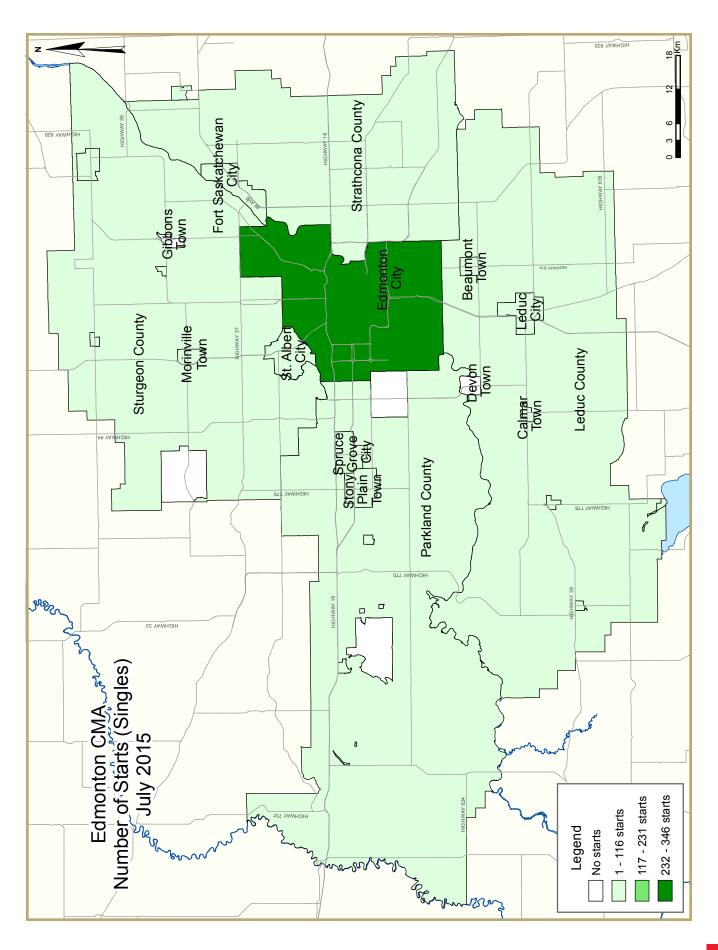

For the second consecutive month single-detached housing starts moved lower year-over-year in July. Builders initiated 510 single-family homes in July, down 26 per cent from the 686 starts in the same month of 2014. This marks the largest year-over-year decline in starts since 2011. Within Edmonton city limits, 346 singledetached starts were recorded, down 25 per cent from the 462 starts one year prior. On a year-to-date basis, single-detached housing starts in the Edmonton CMA were down three per cent from 3,623 in the first seven months of 2014 to 3,530 in the same period of 2015. Slower employment growth, coupled with rising inventory in both the new and existing market, has tempered the pace of construction in recent months.