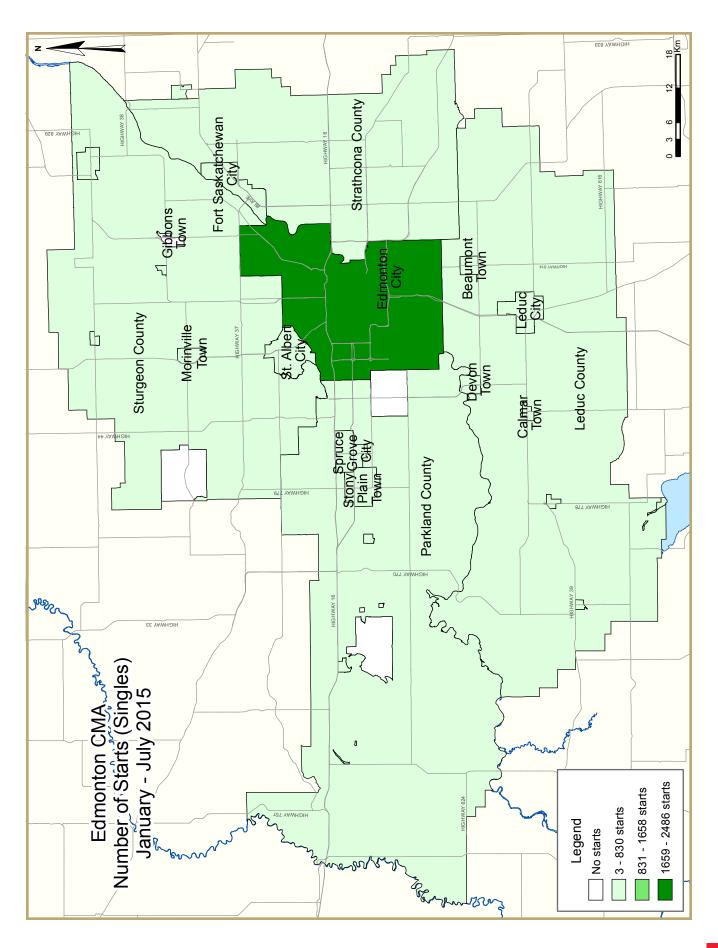

For the second consecutive month single-detached housing starts moved lower year-over-year in July. Builders initiated 510 single-family homes in July, down 26 per cent from the 686 starts in the same month of 2014. This marks the largest year-over-year decline in starts since 2011. Within Edmonton city limits, 346 singledetached starts were recorded, down 25 per cent from the 462 starts one year prior. On a year-to-date basis, single-detached housing starts in the Edmonton CMA were down three per cent from 3,623 in the first seven months of 2014 to 3,530 in the same period of 2015. Slower employment growth, coupled with rising inventory in both the new and existing market, has tempered the pace of construction in recent months.