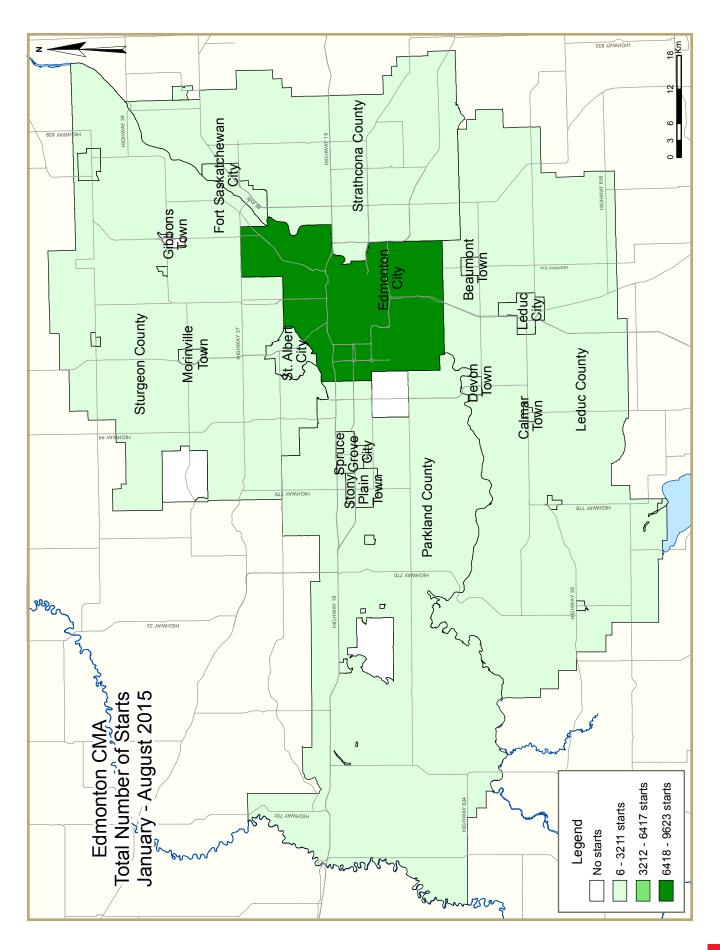

|                        | Table 1.2: | Housing  | Activity             | Summar | y by Subn       | narket          |                             |                 |        |
|------------------------|------------|----------|----------------------|--------|-----------------|-----------------|-----------------------------|-----------------|--------|
|                        |            |          | August               | 2015   |                 |                 |                             |                 |        |
|                        |            |          | Owne                 | rship  |                 |                 | _                           |                 |        |
|                        |            | Freehold |                      |        | Condominium     |                 | Ren                         | tal             |        |
|                        | Single     | Semi     | Row, Apt.<br>& Other | Single | Row and<br>Semi | Apt. &<br>Other | Single,<br>Semi, and<br>Row | Apt. &<br>Other | Total* |
| STARTS                 |            |          |                      |        |                 |                 | NOW                         |                 |        |
| Edmonton City          |            |          |                      |        |                 |                 |                             |                 |        |
| August 2015            | 326        | 128      | 54                   | I      | 90              | 12              | 0                           | 182             | 793    |
| August 2014            | 468        | 162      | 19                   | 0      | 48              | 121             | 0                           | 0               | 818    |
| Beaumont Town          |            |          |                      |        |                 |                 |                             |                 |        |
| August 2015            | 24         | 6        | 0                    | 0      | 0               | 0               | 0                           | 0               | 30     |
| August 2014            | - 11       | 2        | 0                    | 0      | 0               | 0               | 0                           | 0               | 13     |
| Devon Town             |            |          |                      |        |                 |                 |                             |                 |        |
| August 2015            | 1          | 0        | 0                    | 0      | 0               | 0               | 0                           | 0               | I      |
| August 2014            | 1          | 0        | 0                    | 0      | 0               | 0               | 0                           | 0               | I      |
| Fort Saskatchewan City |            |          |                      |        |                 |                 |                             |                 |        |
| August 2015            | 11         | 22       | 3                    | 0      | 4               | 0               | 0                           | 0               | 40     |
| August 2014            | 23         | 4        | 0                    | 0      | 7               | 0               | 0                           | 0               | 34     |
| Leduc City             |            |          |                      |        |                 |                 |                             |                 |        |
| August 2015            | 27         | 6        | 0                    | 0      | 20              | 0               | 0                           | 0               | 53     |
| August 2014            | 20         | 6        | 15                   | 0      | 0               | 0               | 0                           | 0               | 41     |
| Leduc County           |            |          |                      |        |                 |                 |                             |                 |        |
| August 2015            | 12         | 0        | 0                    | 0      | 0               | 0               | 0                           | 0               | 12     |
| August 2014            | 14         | 0        | 0                    | 0      | 0               | 0               | 0                           | 0               | 14     |
| Morinville Town        |            |          |                      |        |                 |                 |                             |                 |        |
| August 2015            | 2          | 0        | 0                    | 0      | 0               | 0               | 0                           | 0               | 2      |
| August 2014            | 4          | 0        | 3                    | 0      | 0               | 0               | 0                           | 36              | 43     |
| Parkland County        |            |          |                      |        |                 |                 |                             |                 |        |
| August 2015            | 26         | 0        | 0                    | 0      | 0               | 0               | 0                           | 0               | 26     |
| August 2014            | 24         | 2        | 0                    | 0      | 0               | 0               | 0                           | 0               | 26     |
| Spruce Grove City      |            |          |                      |        |                 |                 |                             |                 |        |
| August 2015            | 17         | 14       | 4                    | 0      | 0               | 0               | 0                           | 0               | 35     |
| August 2014            | 40         | 14       | 0                    | 0      | 0               | 0               | 0                           | 0               | 54     |
| St. Albert City        |            |          |                      |        |                 |                 |                             |                 |        |
| August 2015            | 14         | 2        | 0                    | 0      | 0               | 0               | 0                           | 0               | 16     |
| August 2014            | 18         | 2        | 0                    | 0      | 0               | 121             | 0                           | 0               | 141    |
| Stony Plain Town       |            |          |                      |        |                 |                 |                             |                 |        |
| August 2015            | 9          | 8        | 33                   | 14     | 24              | 110             | 0                           | 0               | 198    |
| August 2014            | 14         | 8        | 0                    | 0      | 0               | 0               | 0                           | 0               | 22     |
| Strathcona County      |            |          |                      |        |                 |                 |                             |                 |        |
| August 2015            | 22         | 4        | 0                    | 0      | 4               | 46              | 0                           | 0               | 76     |
| August 2014            | 24         | 6        |                      | 0      | 5               | 0               | 0                           | 56              | 91     |
| Sturgeon County        |            |          |                      |        |                 |                 |                             |                 |        |
| August 2015            | 4          | 0        | 0                    | 0      | 0               | 0               | 0                           | 0               | 4      |
| August 2014            | 12         | 0        |                      | 0      | 0               | 0               | 0                           | 0               | 12     |
| Remainder of the CMA   |            |          |                      |        |                 |                 |                             |                 |        |
| August 2015            | 3          | 0        | 0                    | 0      | 0               | 0               | 0                           | 0               | 3      |
| August 2014            | 12         | 0        |                      | 0      | 0               | 0               | 0                           | 0               | 12     |
| First Nations          |            |          |                      |        |                 |                 |                             |                 |        |
| August 2015            | 0          | 0        | 0                    | 0      | 0               | 0               | 0                           | 0               | 0      |
| August 2014            | 0          | 0        | 0                    | 0      | 0               | 0               | 0                           | 0               | 0      |
| Edmonton CMA           |            |          |                      |        |                 |                 |                             |                 |        |
| August 2015            | 498        | 190      | 94                   | 15     | 142             | 168             | 0                           | 182             | 1,289  |
| August 2014            | 685        | 206      | 37                   | 0      |                 | 242             |                             | 92              |        |
| August 2014            | 685        | 206      | 37                   | 0      | 60              | 242             | 0                           | 92              | 1,322  |