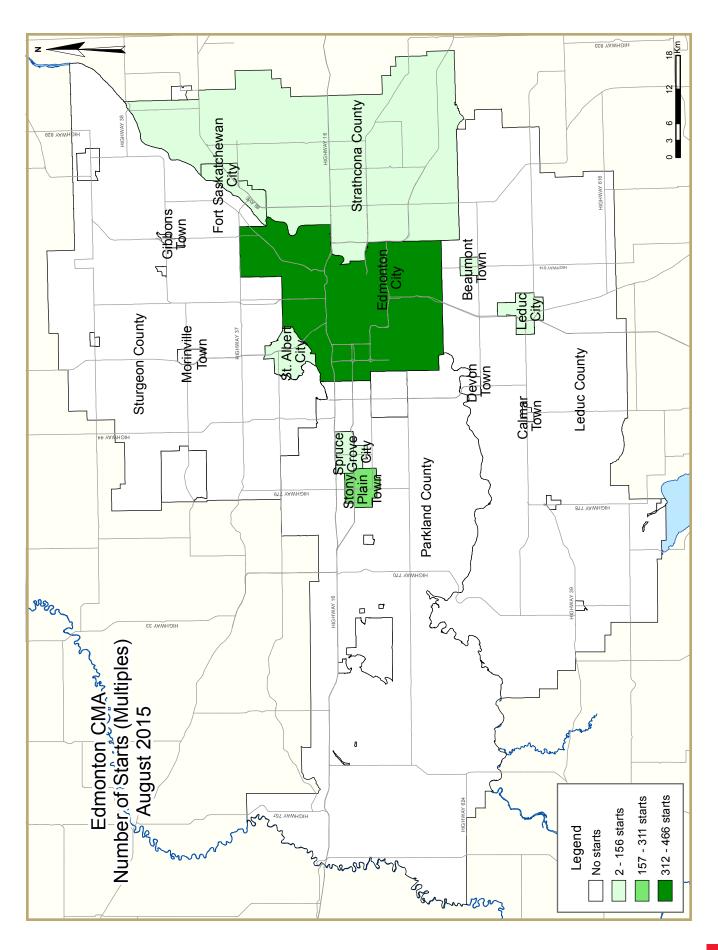

|                        | Table 1.2: | Housing  | Activity             | Summar | y by Subn       | narket          |                             |                 |        |
|------------------------|------------|----------|----------------------|--------|-----------------|-----------------|-----------------------------|-----------------|--------|
|                        |            |          | August               | 2015   |                 |                 |                             |                 |        |
|                        |            |          | Owne                 | rship  |                 |                 | _                           |                 |        |
|                        |            | Freehold |                      |        | Condominium     |                 | Ren                         | tal             |        |
|                        | Single     | Semi     | Row, Apt.<br>& Other | Single | Row and<br>Semi | Apt. &<br>Other | Single,<br>Semi, and<br>Row | Apt. &<br>Other | Total* |
| STARTS                 |            |          |                      |        |                 |                 | NOW                         |                 |        |
| Edmonton City          |            |          |                      |        |                 |                 |                             |                 |        |
| August 2015            | 326        | 128      | 54                   | I      | 90              | 12              | 0                           | 182             | 793    |
| August 2014            | 468        | 162      | 19                   | 0      | 48              | 121             | 0                           | 0               | 818    |
| Beaumont Town          |            |          |                      |        |                 |                 |                             |                 |        |
| August 2015            | 24         | 6        | 0                    | 0      | 0               | 0               | 0                           | 0               | 30     |
| August 2014            | - 11       | 2        | 0                    | 0      | 0               | 0               | 0                           | 0               | 13     |
| Devon Town             |            |          |                      |        |                 |                 |                             |                 |        |
| August 2015            | 1          | 0        | 0                    | 0      | 0               | 0               | 0                           | 0               | I      |
| August 2014            | 1          | 0        | 0                    | 0      | 0               | 0               | 0                           | 0               | I      |
| Fort Saskatchewan City |            |          |                      |        |                 |                 |                             |                 |        |
| August 2015            | 11         | 22       | 3                    | 0      | 4               | 0               | 0                           | 0               | 40     |
| August 2014            | 23         | 4        | 0                    | 0      | 7               | 0               | 0                           | 0               | 34     |
| Leduc City             |            |          |                      |        |                 |                 |                             |                 |        |
| August 2015            | 27         | 6        | 0                    | 0      | 20              | 0               | 0                           | 0               | 53     |
| August 2014            | 20         | 6        | 15                   | 0      | 0               | 0               | 0                           | 0               | 41     |
| Leduc County           |            |          |                      |        |                 |                 |                             |                 |        |
| August 2015            | 12         | 0        | 0                    | 0      | 0               | 0               | 0                           | 0               | 12     |
| August 2014            | 14         | 0        | 0                    | 0      | 0               | 0               | 0                           | 0               | 14     |
| Morinville Town        |            |          |                      |        |                 |                 |                             |                 |        |
| August 2015            | 2          | 0        | 0                    | 0      | 0               | 0               | 0                           | 0               | 2      |
| August 2014            | 4          | 0        | 3                    | 0      | 0               | 0               | 0                           | 36              | 43     |
| Parkland County        |            |          |                      |        |                 |                 |                             |                 |        |
| August 2015            | 26         | 0        | 0                    | 0      | 0               | 0               | 0                           | 0               | 26     |
| August 2014            | 24         | 2        | 0                    | 0      | 0               | 0               | 0                           | 0               | 26     |
| Spruce Grove City      |            |          |                      |        |                 |                 |                             |                 |        |
| August 2015            | 17         | 14       | 4                    | 0      | 0               | 0               | 0                           | 0               | 35     |
| August 2014            | 40         | 14       | 0                    | 0      | 0               | 0               | 0                           | 0               | 54     |
| St. Albert City        |            |          |                      |        |                 |                 |                             |                 |        |
| August 2015            | 14         | 2        | 0                    | 0      | 0               | 0               | 0                           | 0               | 16     |
| August 2014            | 18         | 2        | 0                    | 0      | 0               | 121             | 0                           | 0               | 141    |
| Stony Plain Town       |            |          |                      |        |                 |                 |                             |                 |        |
| August 2015            | 9          | 8        | 33                   | 14     | 24              | 110             | 0                           | 0               | 198    |
| August 2014            | 14         | 8        | 0                    | 0      | 0               | 0               | 0                           | 0               | 22     |
| Strathcona County      |            |          |                      |        |                 |                 |                             |                 |        |
| August 2015            | 22         | 4        | 0                    | 0      | 4               | 46              | 0                           | 0               | 76     |
| August 2014            | 24         | 6        |                      | 0      | 5               | 0               | 0                           | 56              | 91     |
| Sturgeon County        |            |          |                      |        |                 |                 |                             |                 |        |
| August 2015            | 4          | 0        | 0                    | 0      | 0               | 0               | 0                           | 0               | 4      |
| August 2014            | 12         | 0        |                      | 0      | 0               | 0               | 0                           | 0               | 12     |
| Remainder of the CMA   |            |          |                      |        |                 |                 |                             |                 |        |
| August 2015            | 3          | 0        | 0                    | 0      | 0               | 0               | 0                           | 0               | 3      |
| August 2014            | 12         | 0        |                      | 0      | 0               | 0               | 0                           | 0               | 12     |
| First Nations          |            |          |                      |        |                 |                 |                             |                 |        |
| August 2015            | 0          | 0        | 0                    | 0      | 0               | 0               | 0                           | 0               | 0      |
| August 2014            | 0          | 0        | 0                    | 0      | 0               | 0               | 0                           | 0               | 0      |
| Edmonton CMA           |            |          |                      |        |                 |                 |                             |                 |        |
| August 2015            | 498        | 190      | 94                   | 15     | 142             | 168             | 0                           | 182             | 1,289  |
| August 2014            | 685        | 206      | 37                   | 0      |                 | 242             |                             | 92              |        |
| August 2014            | 685        | 206      | 37                   | 0      | 60              | 242             | 0                           | 92              | 1,322  |