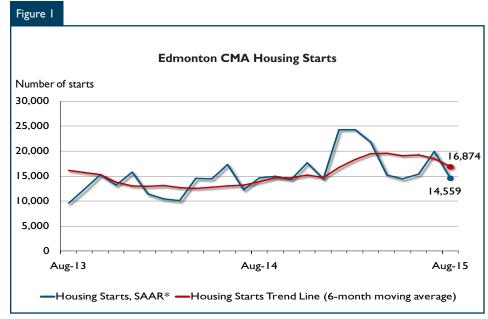

#### **Housing Market Overview**

Total housing starts in the Edmonton Census Metropolitan Area (CMA) were trending at 16,874 units in August compared to 18,504 in July. The trend is a six month moving average of the monthly seasonally adjusted annual rates (SAAR) of total housing starts.

Actual housing starts in the Edmonton CMA declined two per cent year-over-year to 1,289 units in August. The decline was a result of lower single-detached starts, which more than offset an increase in the multifamily sector. On a year-to-date basis, strength in the multi-family sector has led to a 41 per cent increase in total housing starts over the first eight months of 2014.

| Table I: Housing Starts (SAAR and Trend)  August 2015 |             |             |  |  |  |  |  |  |  |  |
|-------------------------------------------------------|-------------|-------------|--|--|--|--|--|--|--|--|
| Edmonton CMA <sup>1</sup>                             | July 2015   | August 2015 |  |  |  |  |  |  |  |  |
| Trend <sup>2</sup>                                    | 18,501      | 16,874      |  |  |  |  |  |  |  |  |
| SAAR                                                  | 19,912      | 14,559      |  |  |  |  |  |  |  |  |
|                                                       | August 2014 | August 2015 |  |  |  |  |  |  |  |  |
| Actual                                                |             |             |  |  |  |  |  |  |  |  |
| August - Single-Detached                              | 685         | 513         |  |  |  |  |  |  |  |  |
| August - Multiples                                    | 637         | 776         |  |  |  |  |  |  |  |  |
| August - Total                                        | 1,322       | 1,289       |  |  |  |  |  |  |  |  |
| January to August - Single-Detached                   | 4,308       | 4,043       |  |  |  |  |  |  |  |  |
| January to August - Multiples                         | 4,430       | 8,310       |  |  |  |  |  |  |  |  |
| January to August - Total                             | 8,738       | 12,353      |  |  |  |  |  |  |  |  |
|                                                       |             |             |  |  |  |  |  |  |  |  |