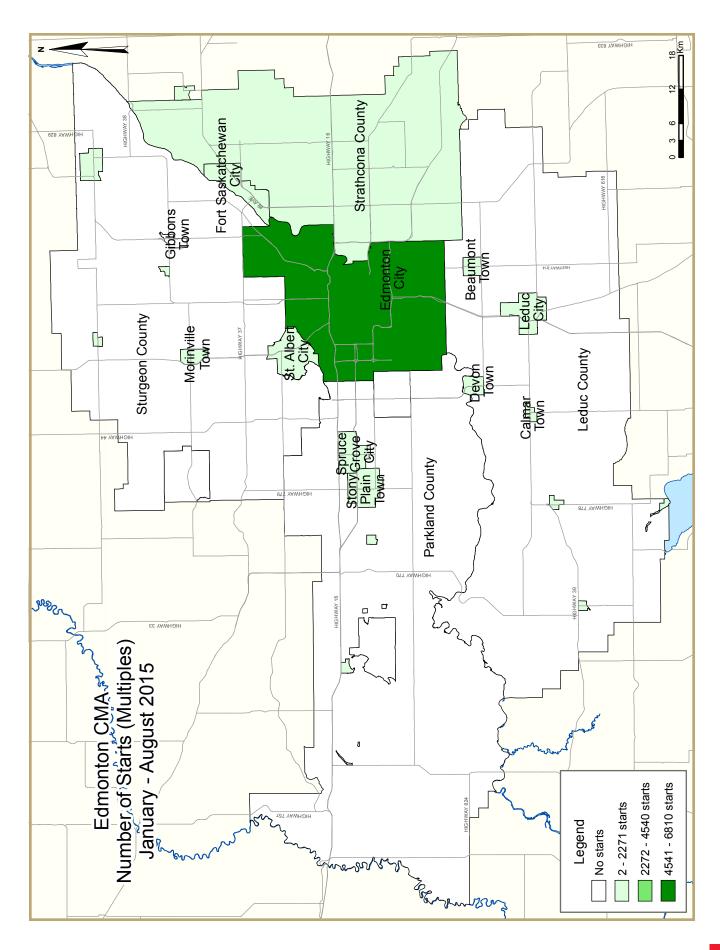

|                        | Table 1.2: | Housing  | Activity             | Summar | y by Subn       | narket          |                             |                 |        |
|------------------------|------------|----------|----------------------|--------|-----------------|-----------------|-----------------------------|-----------------|--------|
|                        |            |          | August               | 2015   |                 |                 |                             |                 |        |
|                        |            |          | Owne                 | rship  |                 |                 | _                           |                 |        |
|                        |            | Freehold |                      |        | Condominium     |                 | Ren                         | tal             |        |
|                        | Single     | Semi     | Row, Apt.<br>& Other | Single | Row and<br>Semi | Apt. &<br>Other | Single,<br>Semi, and<br>Row | Apt. &<br>Other | Total* |
| STARTS                 |            |          |                      |        |                 |                 | NOW                         |                 |        |
| Edmonton City          |            |          |                      |        |                 |                 |                             |                 |        |
| August 2015            | 326        | 128      | 54                   | I      | 90              | 12              | 0                           | 182             | 793    |
| August 2014            | 468        | 162      | 19                   | 0      | 48              | 121             | 0                           | 0               | 818    |
| Beaumont Town          |            |          |                      |        |                 |                 |                             |                 |        |
| August 2015            | 24         | 6        | 0                    | 0      | 0               | 0               | 0                           | 0               | 30     |
| August 2014            | - 11       | 2        | 0                    | 0      | 0               | 0               | 0                           | 0               | 13     |
| Devon Town             |            |          |                      |        |                 |                 |                             |                 |        |
| August 2015            | 1          | 0        | 0                    | 0      | 0               | 0               | 0                           | 0               | I      |
| August 2014            | 1          | 0        | 0                    | 0      | 0               | 0               | 0                           | 0               | I      |
| Fort Saskatchewan City |            |          |                      |        |                 |                 |                             |                 |        |
| August 2015            | 11         | 22       | 3                    | 0      | 4               | 0               | 0                           | 0               | 40     |
| August 2014            | 23         | 4        | 0                    | 0      | 7               | 0               | 0                           | 0               | 34     |
| Leduc City             |            |          |                      |        |                 |                 |                             |                 |        |
| August 2015            | 27         | 6        | 0                    | 0      | 20              | 0               | 0                           | 0               | 53     |
| August 2014            | 20         | 6        | 15                   | 0      | 0               | 0               | 0                           | 0               | 41     |
| Leduc County           |            |          |                      |        |                 |                 |                             |                 |        |
| August 2015            | 12         | 0        | 0                    | 0      | 0               | 0               | 0                           | 0               | 12     |
| August 2014            | 14         | 0        | 0                    | 0      | 0               | 0               | 0                           | 0               | 14     |
| Morinville Town        |            |          |                      |        |                 |                 |                             |                 |        |
| August 2015            | 2          | 0        | 0                    | 0      | 0               | 0               | 0                           | 0               | 2      |
| August 2014            | 4          | 0        | 3                    | 0      | 0               | 0               | 0                           | 36              | 43     |
| Parkland County        |            |          |                      |        |                 |                 |                             |                 |        |
| August 2015            | 26         | 0        | 0                    | 0      | 0               | 0               | 0                           | 0               | 26     |
| August 2014            | 24         | 2        | 0                    | 0      | 0               | 0               | 0                           | 0               | 26     |
| Spruce Grove City      |            |          |                      |        |                 |                 |                             |                 |        |
| August 2015            | 17         | 14       | 4                    | 0      | 0               | 0               | 0                           | 0               | 35     |
| August 2014            | 40         | 14       | 0                    | 0      | 0               | 0               | 0                           | 0               | 54     |
| St. Albert City        |            |          |                      |        |                 |                 |                             |                 |        |
| August 2015            | 14         | 2        | 0                    | 0      | 0               | 0               | 0                           | 0               | 16     |
| August 2014            | 18         | 2        | 0                    | 0      | 0               | 121             | 0                           | 0               | 141    |
| Stony Plain Town       |            |          |                      |        |                 |                 |                             |                 |        |
| August 2015            | 9          | 8        | 33                   | 14     | 24              | 110             | 0                           | 0               | 198    |
| August 2014            | 14         | 8        | 0                    | 0      | 0               | 0               | 0                           | 0               | 22     |
| Strathcona County      |            |          |                      |        |                 |                 |                             |                 |        |
| August 2015            | 22         | 4        | 0                    | 0      | 4               | 46              | 0                           | 0               | 76     |
| August 2014            | 24         | 6        |                      | 0      | 5               | 0               | 0                           | 56              | 91     |
| Sturgeon County        |            |          |                      |        |                 |                 |                             |                 |        |
| August 2015            | 4          | 0        | 0                    | 0      | 0               | 0               | 0                           | 0               | 4      |
| August 2014            | 12         | 0        |                      | 0      | 0               | 0               | 0                           | 0               | 12     |
| Remainder of the CMA   |            |          |                      |        |                 |                 |                             |                 |        |
| August 2015            | 3          | 0        | 0                    | 0      | 0               | 0               | 0                           | 0               | 3      |
| August 2014            | 12         | 0        |                      | 0      | 0               | 0               | 0                           | 0               | 12     |
| First Nations          |            |          |                      |        |                 |                 |                             |                 |        |
| August 2015            | 0          | 0        | 0                    | 0      | 0               | 0               | 0                           | 0               | 0      |
| August 2014            | 0          | 0        | 0                    | 0      | 0               | 0               | 0                           | 0               | 0      |
| Edmonton CMA           |            |          |                      |        |                 |                 |                             |                 |        |
| August 2015            | 498        | 190      | 94                   | 15     | 142             | 168             | 0                           | 182             | 1,289  |
| August 2014            | 685        | 206      | 37                   | 0      |                 | 242             |                             | 92              |        |
| August 2014            | 685        | 206      | 37                   | 0      | 60              | 242             | 0                           | 92              | 1,322  |