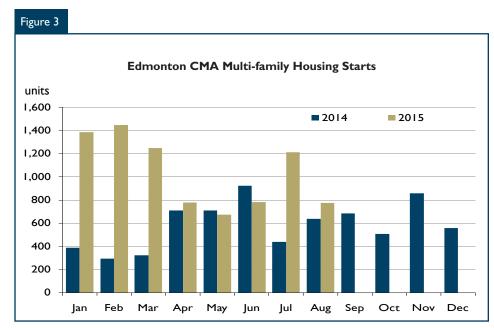

On a year-to-date basis, the average absorbed price for a single-detached home was \$606,923, up from \$552,102 in the same period of 2014.

Multi-family starts in the Edmonton CMA, which include semi-detached. row, and apartment units, increased 22 per cent in August as 776 units were started, up from 637 in the same month of 2014. While all three segments of the market made gains, row starts increased by the largest margin. Through the first eight months of 2015, multi-family starts totalled 8,310, up from 4,430 in the same period of 2014. Rental starts accounted for 26 per cent of the 8,310 starts through August, up from 16 per cent in the same period of 2014. A relatively low vacancy rate in the Edmonton CMA has spurred construction of rental projects in 2015.