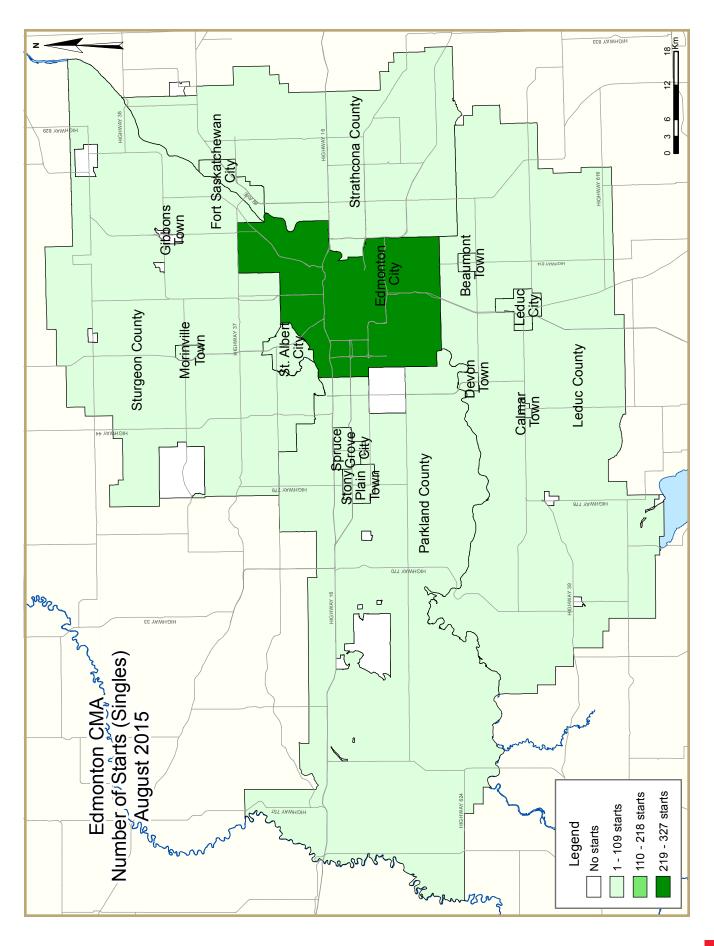

Lower consumer confidence, slower employment growth and increased competition from a higher supplied resale market continued to temper construction of single-detached homes in August. Builders poured foundations for 513 single-detached units in August, down 25 per cent from the 685 starts in the same month of 2014. Within the city of Edmonton, 327 single-detached starts were recorded, 30 per cent lower than one year prior. After eight months of 2015, single-detached starts in the Edmonton CMA were down six per cent from the same period of 2014.