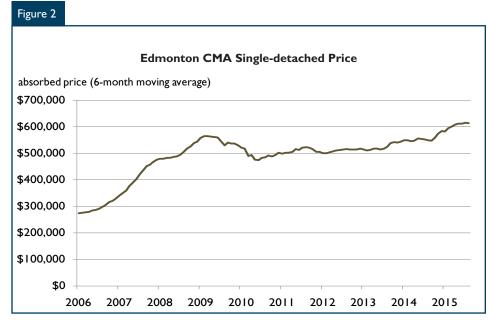

The average single-detached absorbed price in the Edmonton CMA was \$605,393 in August, I2 per cent higher than the average one year prior. Compositional changes continued to drive the increase in the average price. Homes priced above \$600,000 accounted for 37 per cent of absorptions, up from 20 per cent in the same period one year prior.

On a year-to-date basis, the average absorbed price for a single-detached home was \$606,923, up from \$552,102 in the same period of 2014.

Multi-family starts in the Edmonton CMA, which include semi-detached. row, and apartment units, increased 22 per cent in August as 776 units were started, up from 637 in the same month of 2014. While all three segments of the market made gains, row starts increased by the largest margin. Through the first eight months of 2015, multi-family starts totalled 8,310, up from 4,430 in the same period of 2014. Rental starts accounted for 26 per cent of the 8,310 starts through August, up from 16 per cent in the same period of 2014. A relatively low vacancy rate in the Edmonton CMA has spurred construction of rental projects in 2015.