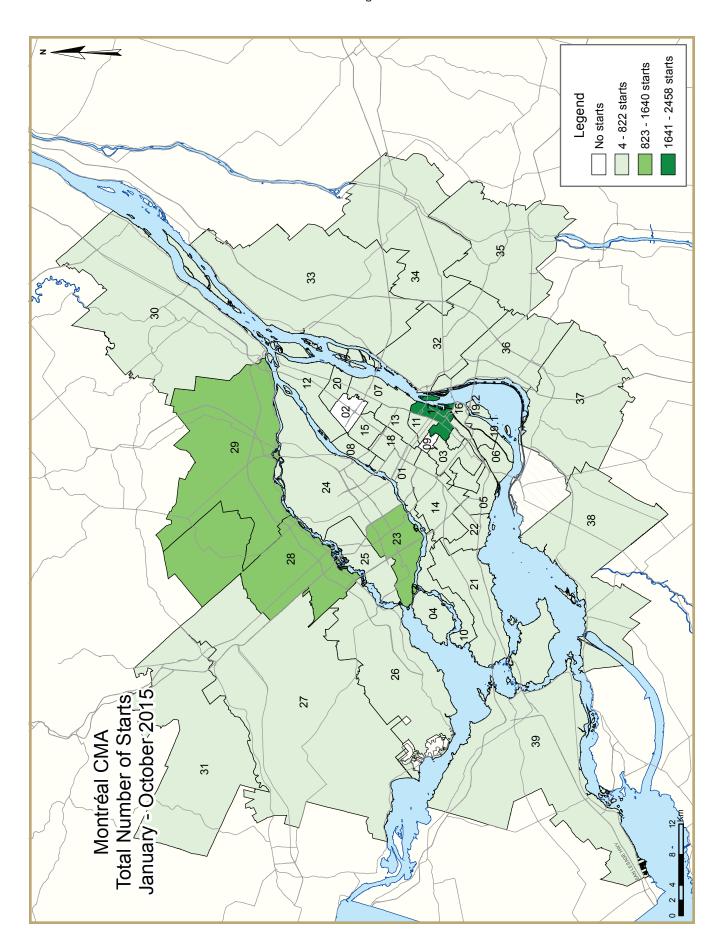

|           | ZONE DESCRIPTIONS - MONTRÉAL CMA                                                                                                                                                                                                       |
|-----------|----------------------------------------------------------------------------------------------------------------------------------------------------------------------------------------------------------------------------------------|
| Zone I    | Borough - Ahuntsic-Cartierville                                                                                                                                                                                                        |
| Zone 2    | Borough - Anjou                                                                                                                                                                                                                        |
| Zone 3    | Borough - Côte-Des-Neiges - Notre-Dame-de-Grâce                                                                                                                                                                                        |
| Zone 4    | Borough - L'Île-Bizard - Sainte-Geneviève                                                                                                                                                                                              |
| Zone 5    | Borough - Lachine                                                                                                                                                                                                                      |
| Zone 6    | Borough - Lasalle                                                                                                                                                                                                                      |
| Zone 7    | Borough - Mercier - Hochelaga-Maisonneuve                                                                                                                                                                                              |
| Zone 8    | Borough - Montréal -Nord                                                                                                                                                                                                               |
| Zone 9    | Borough - Outremont                                                                                                                                                                                                                    |
| Zone 10   | Borough - Pierrefonds-Roxboro                                                                                                                                                                                                          |
| Zone II   | Borough - Le Plateau Mont-Royal                                                                                                                                                                                                        |
| Zone I2   | Borough - Rivière-des-Prairies - Pointe-aux-Trembles                                                                                                                                                                                   |
| Zone 13   | Borough - Rosemont - La Petite-Patrie                                                                                                                                                                                                  |
| Zone 14   | Borough - Saint-Laurent                                                                                                                                                                                                                |
| Zone 15   | Borough - Saint-Léonard                                                                                                                                                                                                                |
| Zone 16   | Borough - Le Sud Ouest                                                                                                                                                                                                                 |
| Zone 17   | Borough - Ville-Marie                                                                                                                                                                                                                  |
| Zone 18   | Borough - Villeray - Saint-Michel - Parc-Extension                                                                                                                                                                                     |
| Zone 19.1 | Borough - Verdun, Verdun part                                                                                                                                                                                                          |
| Zone 19.2 | Borough -Verdun, Île-Des-Soeurs part                                                                                                                                                                                                   |
| Zone 20   | Montréal-Est                                                                                                                                                                                                                           |
| Zone 21   | Baie-d'Urfé, Beaconsfield, Kirkland, Pointe-Claire, Sainte-Anne-de-Bellevue, Senneville, Dollard-des-Ormeaux                                                                                                                           |
| Zone 22   | Dorval, Hampstead, Côte-Saint-Luc, Montréal-Ouest, Mont-Royal, Westmount                                                                                                                                                               |
| Zone 23   | Laval (Chomedey, Sainte-Dorothée, Laval-sur-le-Lac).                                                                                                                                                                                   |
| Zone 24   | Laval (Auteuil, Duvernay, Laval-des-Rapides, Pont-Viau, Saint-François, Saint-Vincent-de-Paul, Vimont).                                                                                                                                |
| Zone 25   | Laval (Fabreville, Laval-Ouest, Sainte-Rose).                                                                                                                                                                                          |
| Zone 26   | MRC Deux-Montagnes (Deux-Montagnes, Oka, Pointe-Calumet, Saint-Eustache, Saint-Joseph-du-Lac, Sainte-Marthe-sur-le-Lac).                                                                                                               |
| Zone 27   | Mirabel, Saint-Placide                                                                                                                                                                                                                 |
| Zone 28   | MRC Thérèse-de-Blainville (Blainville, Boisbriand, Bois-des-Filion, Lorraine, Rosemère, Sainte-Anne-des-Plaines, Sainte-Thérèse).                                                                                                      |
| Zone 29   | MRC Les Moulins (Terrebonne, Mascouche).                                                                                                                                                                                               |
| Zone 30   | Charlemagne, Lavaltrie, L'Assomption, Repentigny, Saint-Sulpice, L'Épiphanie                                                                                                                                                           |
| Zone 31   | Gore, Saint-Colomban, Saint-Jérôme.                                                                                                                                                                                                    |
| Zone 32   | Longueuil.                                                                                                                                                                                                                             |
| Zone 33   | Boucherville, Saint-Amable, Sainte-Julie, Varennes, Verchères                                                                                                                                                                          |
| Zone 34   | Beloeil, McMasterville, Mont-Saint-Hilaire, Otterburn Park, Saint-Basile-le-Grand, Saint-Bruno-de-Montarville, Saint-Mathieu-de-Beloeil.                                                                                               |
| Zone 35   | Carignan, Chambly, Richelieu, Saint-Mathias-sur-Richelieu.                                                                                                                                                                             |
| Zone 36   | Brossard, La Prairie, Saint-Lambert.                                                                                                                                                                                                   |
| Zone 37   | Candiac, Delson, Saint-Constant, Saint-Mathieu, Saint-Philippe, Sainte-Catherine.                                                                                                                                                      |
| Zone 38   | Beauharnois, Châteauguay, Léry, Mercier, Saint-Isidore.                                                                                                                                                                                |
| Zone 39   | Hudson, Les Cèdres, L'Île-Cadieux, L'Île-Perrot, Notre-Dame-de-L'Île-Perrot, Pincourt, Pointe-des-Cascades, Saint-Lazare,<br>Terrasse-Vaudreuil, Vaudreuil-Dorion, Vaudreuil-sur-le-Lac, Saint-Zotique, Coteau-du-Lac M, Les Coteaux M |