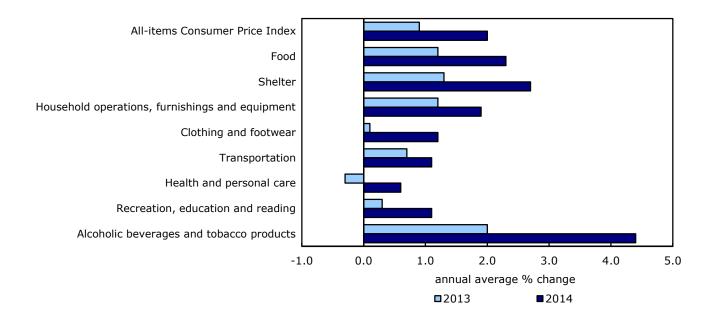

#### Broad-based acceleration in consumer prices in 2014

All major components posted higher annual average increases in 2014 than in 2013. Larger gains in the indexes for shelter and food contributed the most to the acceleration in the annual average CPI.

Chart 7
All major components accelerate in 2014

Shelter costs advanced 2.7% in 2014, after increasing 1.3% in 2013. This larger gain was partly attributable to the mortgage interest cost index, which fell 0.2% on an annual average basis in 2014 compared with a 3.4% decrease the previous year. Prices for natural gas rose 16.8% in 2014, after increasing 6.9% in 2013.

On an annual average basis, prices for food increased 2.3% in 2014, following a 1.2% rise the previous year. This acceleration was led by meat prices, which advanced 8.0% in 2014, after rising 2.1% in 2013. Low inventories of cattle and hogs in 2014 contributed to higher meat prices. Consumers paid 2.0% more on an annual average basis in 2014 for food purchased from restaurants.

The transportation index rose 1.1% on an annual average basis in 2014, led by higher prices for the purchase of passenger vehicles (+1.3%). Meanwhile, gasoline prices rose 0.2%, the lowest annual average increase since 2009. After increasing in the first half of 2014, the gasoline index posted six consecutive monthly declines. The monthly declines in November and December were the largest since 2008.

Prices for alcoholic beverages and tobacco products rose 4.4% on an annual average basis, primarily due to a 9.1% rise in cigarette prices. In 2014, the federal excise tax on tobacco, as well as the tobacco taxes in Newfoundland and Labrador, Quebec, Ontario, and British Columbia increased.