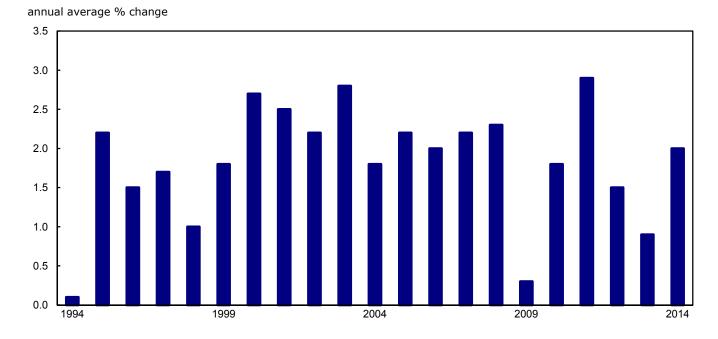

#### **Annual Review of the 2014 Consumer Price Index**

In 2014, the annual average increase in consumer prices was 2.0%. This increase followed gains of 0.9% in 2013 and 1.5% in 2012.

Chart 6 Annual average change in the Consumer Price Index: 1994 to 2014

#### Annual change:

• In 2014, the annual average increase in consumer prices was 2.0%. This increase followed gains of 0.9% in 2013 and 1.5% in 2012.