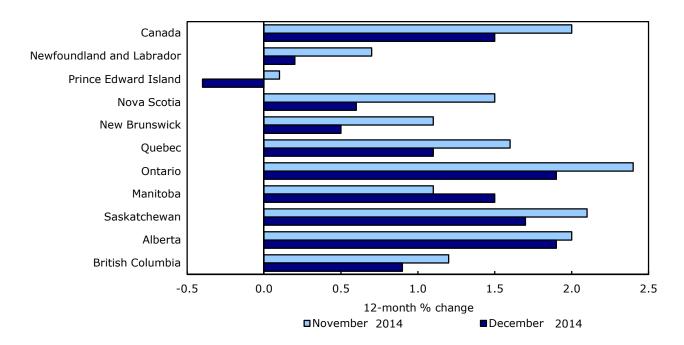

#### 12-month change:

- The Consumer Price Index (CPI) rose 1.5% in the 12 months to December, following a 2.0% increase in November.
- The slower year-over-year rise in the CPI was mostly attributable to gasoline prices, which dropped 16.6% in the 12 months to December, after falling 5.9% in November.
- Prices increased in seven of the eight major components in the 12 months to December. Higher shelter and food
  costs contributed the most to the rise in the CPI, while the transportation index, which includes gasoline, declined
  on a year-over-year basis for the second consecutive month.
- Year-over-year change in consumer prices decelerated in nine provinces in December compared with November.
   Manitoba was the exception. Prince Edward Island was the only province to record a decline in its CPI in the 12 months to December.

#### 12-month change in the provinces

Year-over-year change in consumer prices decelerated in nine provinces in December compared with November. Manitoba was the exception. Prince Edward Island was the only province to record a decline in its CPI in the 12 months to December.

Lower gasoline prices were observed in all provinces.

Consumer price change decelerates in nine provinces

Consumer prices in Prince Edward Island declined 0.4% in the 12 months to December, marking the first decrease since October 2009. Gasoline prices in the province fell 18.5% year over year in December. In addition, the cost of fuel oil declined more in Prince Edward Island (-15.7%) than at the national level (-9.8%). The CPI basket weight for fuel oil is 10 times larger in this province than in Canada as a whole.

Manitoba was the only province where consumer prices rose more on a year-over-year basis in December (+1.5%) than in November (+1.1%). The clothing and footwear index in the province accelerated, rising 3.2% in the 12 months to December, after falling 2.7% the previous month.