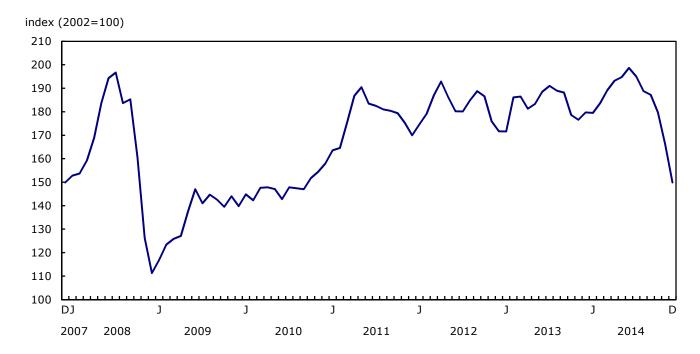

# **Analysis**

The Consumer Price Index (CPI) rose 1.5% in the 12 months to December, following a 2.0% increase in November.

Chart 1
The 12-month change in the Consumer Price Index (CPI) and the CPI excluding gasoline

#### Lower gasoline prices lead the deceleration in the Consumer Price Index

The slower year-over-year rise in the CPI was mostly attributable to gasoline prices, which dropped 16.6% in the 12 months to December, after falling 5.9% in November.

Excluding gasoline, the CPI increased 2.3% on a year-over-year basis in December, matching the rise in November.

On a monthly basis and before seasonal adjustment, the gasoline price index fell 9.8% in December. Between June and December 2014, gasoline prices have decreased 24.6%. In comparison, prices for gasoline declined 42.7% between June and December 2008.