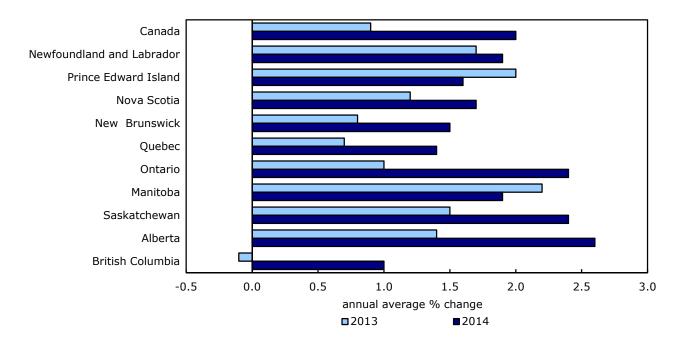

#### Consumer prices rise at faster rates in eight provinces in 2014

Among the provinces, eight posted bigger annual average increases in consumer prices in 2014 than in 2013. Ontario recorded the largest acceleration in consumer price inflation. Prince Edward Island and Manitoba were the only two provinces where annual average price increases were smaller in 2014 than in the previous year.

Consumer price change accelerates in eight provinces in 2014