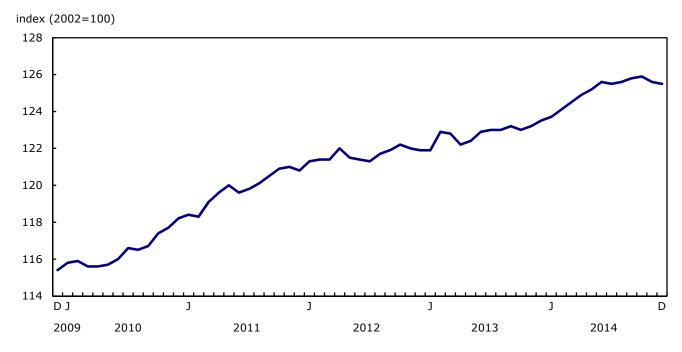

#### Month-to-month change:

- On a seasonally adjusted monthly basis, the CPI decreased 0.1% in December, after falling by 0.2% in November.
- On a monthly basis and before seasonal adjustment, the CPI declined 0.7% in December, the largest monthly decrease since June 2011.

#### Seasonally adjusted monthly Consumer Price Index decreases

On a seasonally adjusted monthly basis, the CPI decreased 0.1% in December, after falling by 0.2% in November.

Chart 5
Seasonally adjusted monthly Consumer Price Index

Of the eight major components, four declined and four increased on a seasonally adjusted monthly basis in December.

The seasonally adjusted transportation index fell 1.2% in December, the largest monthly decline of all the major components. This followed a 1.4% decrease in November.

Conversely, the seasonally adjusted food index (+0.5%) recorded the highest rise in December. This marked its fourth consecutive monthly gain on a seasonally adjusted basis.