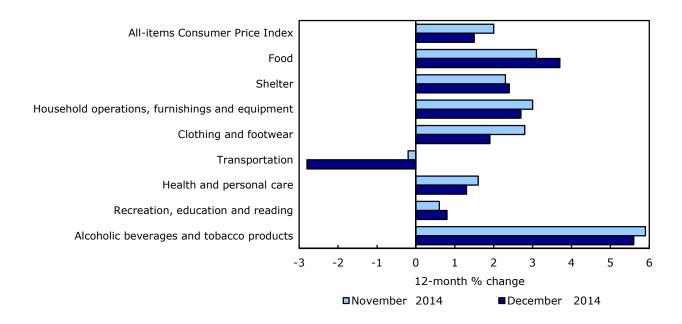

#### 12-month change:

- The Consumer Price Index (CPI) rose 1.5% in the 12 months to December, following a 2.0% increase in November.
- The slower year-over-year rise in the CPI was mostly attributable to gasoline prices, which dropped 16.6% in the 12 months to December, after falling 5.9% in November.
- Prices increased in seven of the eight major components in the 12 months to December. Higher shelter and food
  costs contributed the most to the rise in the CPI, while the transportation index, which includes gasoline, declined
  on a year-over-year basis for the second consecutive month.
- Year-over-year change in consumer prices decelerated in nine provinces in December compared with November.
   Manitoba was the exception. Prince Edward Island was the only province to record a decline in its CPI in the 12 months to December.

#### 12-month change in the major components

Prices increased in seven of the eight major components in the 12 months to December. Higher shelter and food costs contributed the most to the rise in the CPI, while the transportation index, which includes gasoline, declined on a year-over-year basis for the second consecutive month.

Chart 3
Prices rise in seven of eight major components

The shelter index rose 2.4% in the 12 months to December, following a 2.3% gain in November. Natural gas prices increased 16.5% on a year-over-year basis in December, after recording a 14.7% rise the previous month. As well, electricity prices were up 4.3% year over year in December, following a 3.6% increase in November. In contrast, consumers paid less for fuel oil in December compared with the same month a year earlier.

Food prices advanced 3.7% on a year-over-year basis in December, after posting a 3.1% gain in November. Prices for food purchased from stores were up 4.2% in the 12 months to December, following a 3.3% increase the previous month. This acceleration was led by prices for fresh vegetables, which advanced 6.9% year over year in December, after rising 2.6% in November. Consumers also paid more for meat (+13.1%) and food purchased from restaurants (+2.5%) in December compared with the same month in 2013.

Transportation costs declined 2.8% in the 12 months to December as gasoline prices fell. Conversely, consumers paid 1.6% more for the purchase of passenger vehicles on a year-over-year basis in December.