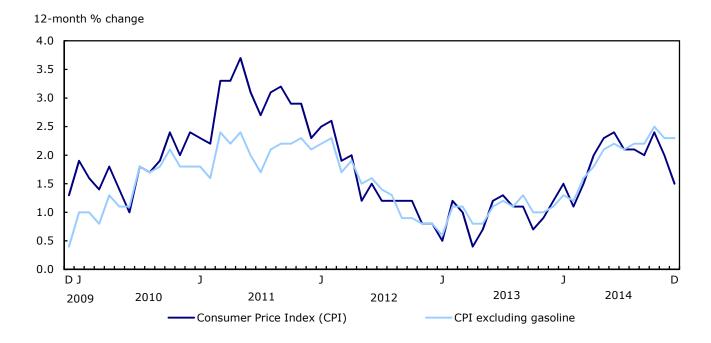

# **Analysis**

The Consumer Price Index (CPI) rose 1.5% in the 12 months to December, following a 2.0% increase in November.

Chart 1
The 12-month change in the Consumer Price Index (CPI) and the CPI excluding gasoline

#### Lower gasoline prices lead the deceleration in the Consumer Price Index

The slower year-over-year rise in the CPI was mostly attributable to gasoline prices, which dropped 16.6% in the 12 months to December, after falling 5.9% in November.

Excluding gasoline, the CPI increased 2.3% on a year-over-year basis in December, matching the rise in November.

On a monthly basis and before seasonal adjustment, the gasoline price index fell 9.8% in December. Between June and December 2014, gasoline prices have decreased 24.6%. In comparison, prices for gasoline declined 42.7% between June and December 2008.