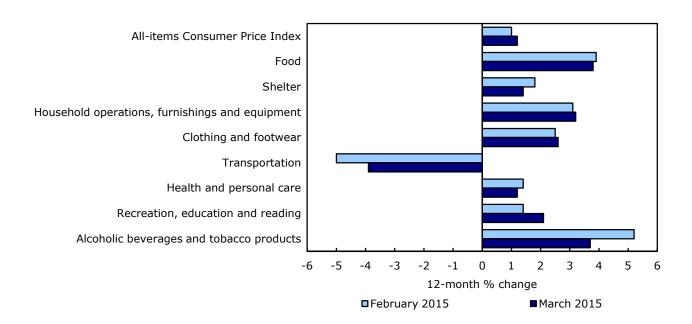

### 12-month change in the major components

Prices rose in seven of the eight major components in the 12 months to March, led by higher prices for food, followed by increases in the household operations, furnishings and equipment index and the shelter index. The transportation index, which includes gasoline, posted its fifth consecutive year-over-year decline.

#### Chart 2

Prices increase in all major components except transportation

Consumers paid 3.8% more for food in March compared with the same month a year earlier. Prices for food purchased from stores were up 4.2% on a year-over-year basis, led by an 11.8% increase in meat prices. Higher prices for fresh vegetables (+6.4%) and fresh fruit (+2.1%) also contributed to the increase. Prices for food purchased from restaurants rose 2.8% year over year in March.

Shelter costs posted a 1.4% year-over-year rise in March, led by the homeowners' home and mortgage insurance index, which was up 9.1%. Consumers also paid more for rent (+1.4%), property taxes (+2.2%) and electricity (+3.0%). In contrast, fuel oil prices were 15.2% lower in March compared with the same month the previous year.

Transportation costs decreased 3.9% in the 12 months to March, after falling 5.0% in February. Lower gasoline prices were the largest downward contributor in both months. Conversely, prices for the purchase of passenger vehicles rose 1.8% year over year in March, following a 1.0% decline the previous month.