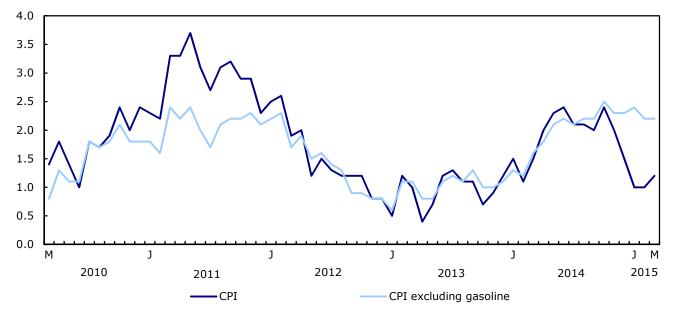

# Analysis

The Consumer Price Index (CPI) rose 1.2% in the 12 months to March, after increasing 1.0% in February. Chart 1

The 12-month change in the Consumer Price Index (CPI) and the CPI excluding gasoline

12-month % change

Lower gasoline prices continued to be the largest downward contributor to the CPI in the 12 months to March, posting a 19.2% decline. However, the decline in March was smaller than the 21.8% year-over-year decrease observed in February.

Excluding gasoline, the CPI increased 2.2% on a year-over-year basis in March, matching the rise the previous month.

On a non-seasonally adjusted monthly basis, the gasoline price index rose 6.3% in March, following a 9.4% gain the previous month.