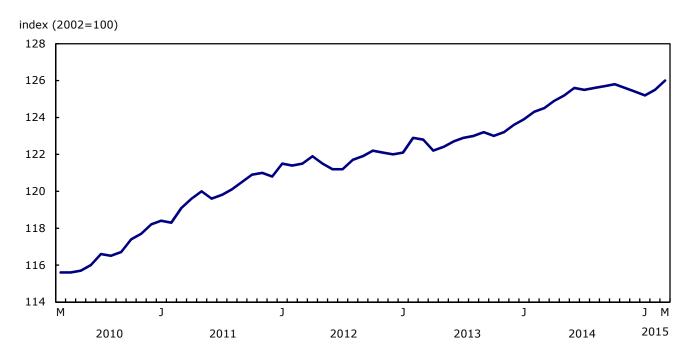

### Seasonally adjusted monthly Consumer Price Index increases

On a seasonally adjusted monthly basis, the CPI increased 0.4% in March, following a 0.2% rise in February.

#### Chart 5

Seasonally adjusted monthly Consumer Price Index

Of the eight major components, six increased and one declined on a seasonally adjusted monthly basis in March. The seasonally adjusted index for clothing and footwear posted no change, indicating that the 3.3% monthly rise in the unadjusted index was typical for March.

The seasonally adjusted transportation index rose 0.8% on a monthly basis in March, following a 0.7% increase in February. Before seasonal adjustment, the transportation index rose 1.9% in March.

On a seasonally adjusted monthly basis, the recreation, education and reading index rose 0.4% in March. In contrast, the seasonally adjusted index for health and personal care declined 0.2%.