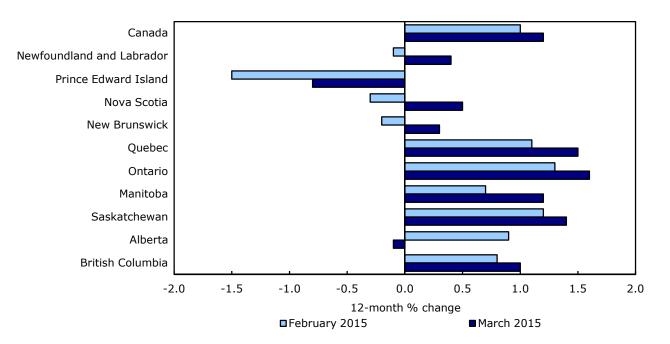

### 12-month change in the provinces

Consumer prices rose in eight provinces in the 12 months to March, with Ontario posting the largest increase. Among the Atlantic provinces, three recorded year-over-year gains in their CPIs in March, following declines the previous month. Prince Edward Island was the exception, recording its fourth consecutive decline. Consumer prices in Alberta also decreased year over year.

Year-over-year declines in gasoline prices were observed in all provinces.

Chart 3

Consumer prices increase the most in Ontario, while they decrease in Prince Edward Island and Alberta

Ontario's CPI rose 1.6% in March compared with the same month a year earlier. Natural gas prices were up 25.7% in the province in the 12 months to March. This year-over-year increase mainly reflected a 33.6% monthly rise in natural gas prices in April 2014, which followed prolonged cold weather. In addition, on a year-over-year basis, the index for homeowners' home and mortgage insurance increased more in Ontario than at the national level.

Nova Scotia (+0.5%), Newfoundland and Labrador (+0.4%) and New Brunswick (+0.3%) posted increases in consumer prices in the 12 months to March. At the same time, Prince Edward Island's CPI decreased 0.8% on a year-over-year basis in March, a smaller decrease than in February. In all the Atlantic provinces, prices for fuel oil, which is used extensively for home heating in the region, posted smaller year-over-year declines in March than in the previous month. The effect of the decline in fuel oil prices was greatest in Prince Edward Island, where the basket weight of fuel oil is 10 times larger than at the national level.

Consumer prices in Alberta decreased 0.1% in the 12 months to March, led by a 42.4% fall in natural gas prices, which tend to be volatile in the province. The year-over-year decline in natural gas prices in March reflected a spike in Alberta's natural gas index in March 2014, when prices rose 49.6% on a monthly basis. In addition to paying less for natural gas on a year-over-year basis in March, consumers in Alberta paid 12.4% less for electricity.