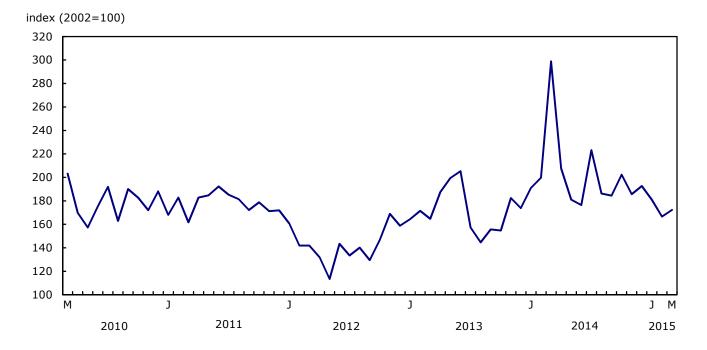

Consumer prices in Alberta decreased 0.1% in the 12 months to March, led by a 42.4% fall in natural gas prices, which tend to be volatile in the province. The year-over-year decline in natural gas prices in March reflected a spike in Alberta's natural gas index in March 2014, when prices rose 49.6% on a monthly basis. In addition to paying less for natural gas on a year-over-year basis in March, consumers in Alberta paid 12.4% less for electricity.

#### Chart 4 Alberta's natural gas price index