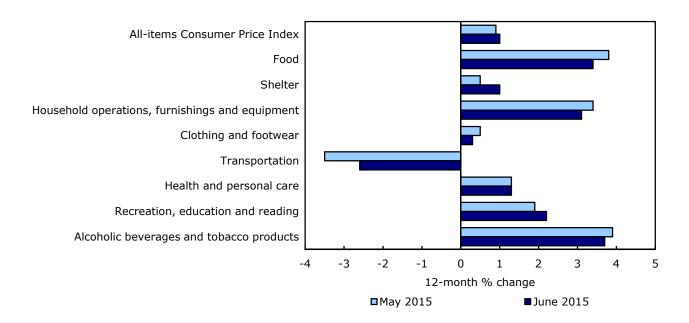

9% in the 12 months to June, after decreasing 14.4% the previous month. Additionally, fuel oil prices decreased 17.8% year over year in June, following an 18.6% decline the previous month.

The electricity index was the only energy component to post an increase in the 12 months to June, rising 3.2%, following a 1.0% increase the previous month.

### 12-month change in the major components

Prices were up in seven of the eight major components on a year-over-year basis in June, with the rise in the CPI being led by higher prices for food. An increase in the shelter index also contributed to higher consumer prices. The transportation index, which includes gasoline, recorded its eighth consecutive year-over-year decline.

#### Chart 2

#### Prices increase in seven of eight major components



Consumers paid 3.4% more for food in June compared with the same month a year earlier. Prices for food purchased from stores were up 3.6% in the 12 months to June. Higher meat prices contributed most to the increase, despite posting a smaller year-over-year rise in June (+6.6%) than in May (+7.9%). In the 12 months to June, prices were also up for dairy products (+2.5%), fresh fruit (+3.3%) and bakery products (+2.6%). Prices for food purchased from restaurants rose 2.7% in June on a year-over-year basis.

The shelter index was up 1.0% on a year-over-year basis in June, after increasing 0.5% in May. This acceleration was led by a rise in electricity prices, which rose more on a year-over-year basis in June than in May. Also contributing to the acceleration was the natural gas index, whic