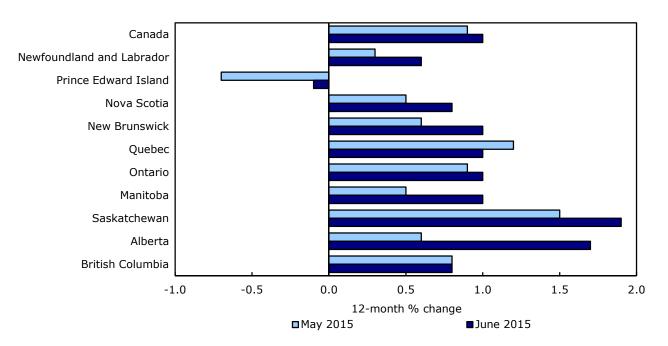

than in May. Homeowners' home and mortgage insurance costs were up more in June (+9.2%) than in May (+8.3%).

The transportation index declined 2.6% in the 12 months to June, as gasoline prices remained lower than last year. In contrast, prices for the purchase of passenger vehicles increased 2.0% year over year in June, after posting a 1.8% rise the previous month.

## 12-month change in the provinces

Consumer prices rose in nine provinces in the 12 months to June, with Saskatchewan posting the largest increase. Prince Edward Island's CPI registered its seventh consecutive year-over-year decrease. Every province recorded a smaller year-over-year decline in the energy index in June, compared with May.

#### Chart 3

#### Consumer prices rise in every province except Prince Edward Island



Saskatchewan's CPI was up 1.9% in the 12 months to June, after increasing 1.5% the previous month. The purchase of passenger vehicles index in Saskatchewan registered a 4.9% rise on a year-over-year basis in June. In addition, natural gas prices remained higher than a year ago.

Consumer prices in Alberta increased 1.7% in the 12 months to June, after rising 0.6% in May. This acceleration was partly attributable to electricity costs, which were down less on a year-over-year basis in June (-8.6%) than in May (-28.8%). At the same time, natural gas prices were up 6.7% in the 12 months to June, after decreasing 12.2% in May.

In Quebec, the CPI rose 1.0% year over year in June, after increasing 1.2% the previous month. This deceleration was partly attributable to fresh vegetable prices, whi