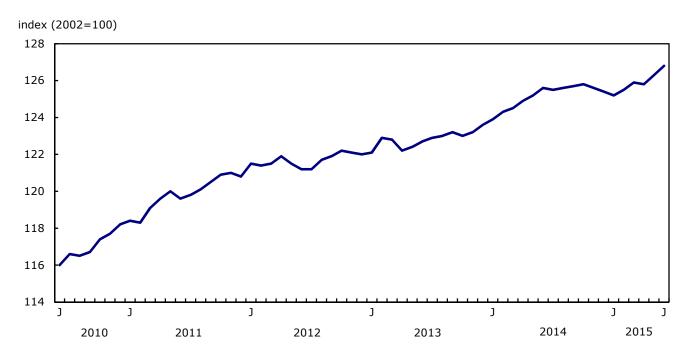

tion was partly attributable to fresh vegetable prices, which declined 3.6% in the 12 months to June, after rising 5.1% the previous month. In the 12 months to June, the travel services index increased 2.1%, after increasing 5.3% in May.

Prince Edward Island's CPI decreased 0.1% on a year-over-year basis in June, after declining 0.7% the previous month. Fuel oil prices fell 21.6% in the 12 months to June in the province, a larger decrease than at the national level. The basket weight of fuel oil is 10 times greater in Prince Edward Island than in Canada as a whole.

### Seasonally adjusted monthly Consumer Price Index increases

On a seasonally adjusted monthly basis, the CPI rose 0.4% in June, matching the increase in May.

#### Chart 4

Seasonally adjusted monthly Consumer Price Index



Seven of eight major components were up on a seasonally adjusted monthly basis in June. The seasonally adjusted health and personal care index posted no change.

The largest increase in June was recorded in the seasonally adjusted transportation index, which rose 1.3%. Gasoline, which is a component of the transportation index, was up 6.0% on a non-seasonally adjusted basis in June.

The seasonally adjusted index for recreation, education and reading was up 0.4% in June, while the seasonally adjusted index for shelter increased 0.2%.

### Non-seasonally adjusted monthly Consumer Price Index increases

On a monthly basis and before seasonal adjustment, the CPI rose 0.2% in June, after increasing 0.6% in May.

Consumer prices were up in eight of the ten provinces on a monthly basis in June