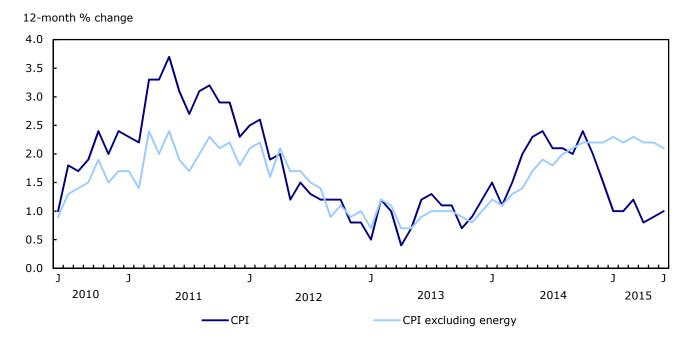

(-1.1%)

### Main contributors to the monthly change in the CPI, not seasonally adjusted:

Main upward contributors:

- Gasoline (+6.0%)
- Traveller accommodation (+6.8%)
- Natural gas (+3.2%)
- Air transportation (+1.8%)
- Homeowners' home and mortgage insurance (+1.2%)

Main downward contributors:

- Women's clothing (-2.9%)
- Men's clothing (-3.6%)
- Purchase of passenger vehicles (-0.4%)
- Travel tours (-3.2%)
- Footwear (-1.3%)

# Analysis

The Consumer Price Index (CPI) rose 1.0% in the 12 months to June, after increasing 0.9% in May.

Lower energy prices continued to moderate the year-over-year rise in the CPI, however the effect was less pronounced than in April and May. Excluding energy, the CPI was up 2.1% in the 12 months to June, after increasing 2.2% in May.

#### Chart 1





The energy index decreased 9.0% in the 12 months to June, following an 11.8% decline in May.

The fall in the energy index was led by gasoline prices, which were down 14.1% in June compared with the same month a year earlier. This decrease followed a 17.4% year-over-year decline in May. On a month-over-month basis, gasoline prices were up 6.0% in June, after rising 5.5% in May. Gasoline prices have increased in four of the past five months, month over month, after a string of declines between July 2014 and January 2015.

The natural gas index was down 10.9% in the 12 months to June, after decreasing 14.4% the previous month. Additionally, fuel oil prices decreased 17.8% year over year in June, following an 18.6% decline the previous month.

The electricity index was the only energy compo