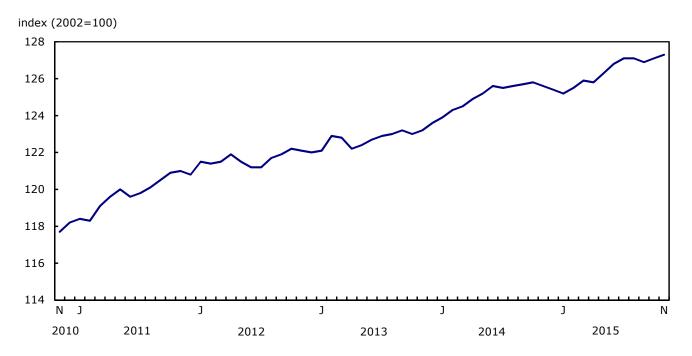

#### Seasonally adjusted monthly Consumer Price Index increases

On a seasonally adjusted monthly basis, the CPI rose 0.2% in November, matching the increase in October.

Chart 4 Seasonally adjusted monthly Consumer Price Index

In November, five of the eight major components increased on a seasonally adjusted monthly basis, two decreased, while the food index posted no change.

On a seasonally adjusted monthly basis, the largest increase in November was recorded in the transportation index (+0.8%), while the household operations, furnishings and equipment index (-0.6%) posted the largest decline.