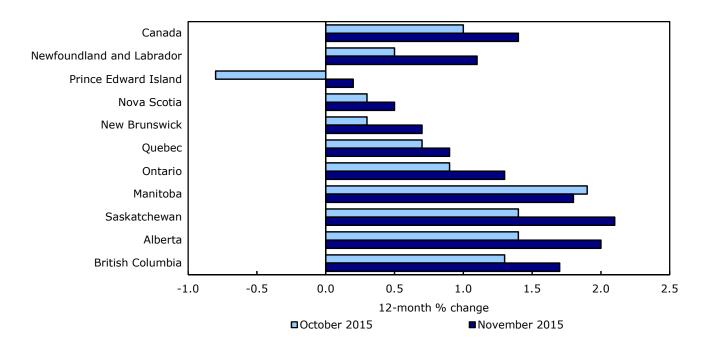

#### 12-month change in the provinces

Consumer prices rose in all provinces in the 12 months to November, with Saskatchewan posting the largest gain. The CPI in Prince Edward Island registered its first year-over-year increase since November 2014.

In every province, gasoline prices decreased less on a year-over-year basis in November than in October.

Chart 3
Consumer prices rise in all provinces

The CPI in Saskatchewan rose 2.1% in the 12 months to November, after increasing 1.4% the previous month. The women's clothing index was up 5.1% year over year in November, a larger increase than at the national level. In addition, the purchase of passenger vehicles index increased more on a year-over-year basis in November (+3.9%) than in October (+3.2%).

In Prince Edward Island, the CPI was up 0.2% year over year in November, after declining 0.8% the previous month. The fuel oil index posted a smaller decrease in the 12 months to November (-17.1%) compared with October (-21.9%). The women's clothing index was down 10.7% year over year in November, following a 16.5% decrease the previous month.

Manitoba was the lone province to record a smaller year-over-year increase in its CPI in November (+1.8%) than in October (+1.9%). This deceleration was partly attributable to the natural gas index, which fell 11.0% in the 12 months to November compared with a 1.9% decrease the previous month. The main upward contributor to the CPI in the province was the purchase of passenger vehicles index, which rose 2.5% year over year in November.