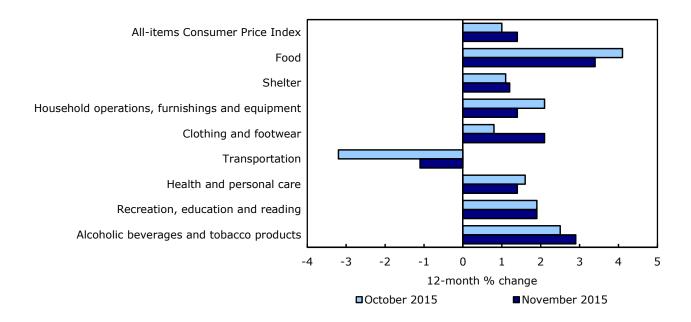

#### 12-month change in the major components

Prices were up in seven of the eight major components on a year-over-year basis in November, with the food and shelter indexes contributing the most to the rise in the CPI. The transportation index, which includes gasoline, recorded its smallest decrease since November 2014.

Chart 2 Consumer prices increase in seven of eight major components

Food prices were up 3.4% in the 12 months to November, after rising 4.1% in October. The index for food purchased from stores registered a 3.7% year-over-year gain, following a 4.6% increase the previous month. While prices for fresh vegetables and meat contributed the most to the gain, they increased less year over year in November than October. Prices for food purchased from restaurants were up 2.8% on a year-over-year basis in November, following a 2.7% increase in October.

The clothing and footwear index increased 2.1% on a year-over-year basis in November, after rising 0.8% in October. This acceleration was led by men's clothing prices, which increased more in the 12 months to November (+3.0%) than in October (+0.7%). In addition, the jewellery index rose 7.8% year over year in November, its largest increase since October 2013.

The transportation index was down 1.1% in the 12 months to November, after decreasing 3.2% the previous month. This smaller year-over-year decline was mainly attributable to gasoline prices, which fell less in the 12 months to November than in October. The purchase of passenger vehicles index was up 1.9% year over year in November, after increasing 1.6% the previous month.