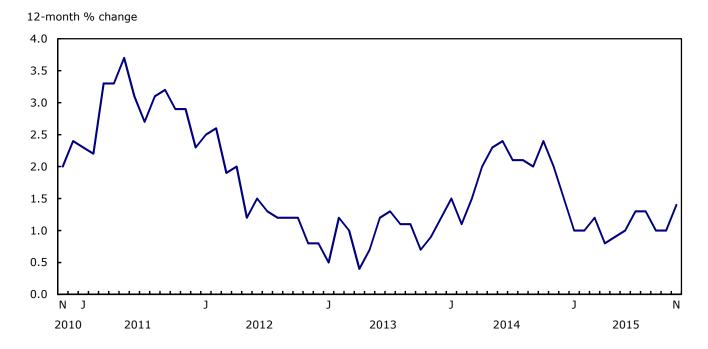

# **Analysis**

The Consumer Price Index (CPI) rose 1.4% in the 12 months to November, after increasing 1.0% in October.

Gasoline prices continued to moderate the year-over-year rise in the CPI in November, but to a lesser extent than in October. In November, the gasoline index was down 10.6% year over year compared with a 17.1% decrease the previous month.

Chart 1
The 12-month change in the Consumer Price Index