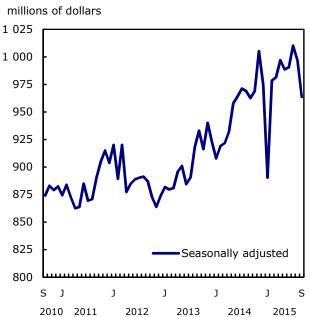

more information on the trend-cycle data, see the StatCan Blog and Trend-cycle estimates – Frequently asked questions.

#### **Real-time CANSIM tables**

Real-time CANSIM tables 080-8020 and 080-8024 will be updated on November 27. For more information, consult the document *Real-time* CANSIM tables.

#### **Next release**

Data on retail trade for October will be released on December 23.

Chart 2 Retail sales: seasonally adjusted, by retail NAICS, Canada



Chart 3
Retail sales: seasonally adjusted, by retail NAICS, Canada



#### Health and personal care stores



### Building material and garden equipment and supplies dealers



#### Miscellaneous store retailers



Chart 4
Retail sales: seasonally adjusted, by retail NAICS, Canada



#### Sporting goods, hobby, book and music stores



#### **General merchandise stores**



## **Related products**

#### Selected technical and analytical products from Statistics Canada

| 11-621-M2006048 | Competing for the Retail Drug Market                                      |
|-----------------|---------------------------------------------------------------------------|
| 11-621-M2006051 | Gift Cards: The Gift of Choice                                            |
| 11-621-M2007065 | Christmas Shopping: 2006 in Review                                        |
| 11-621-M2008075 | Retailers Competing for Market share: 2007 Retail Sales in Review         |
| 11-621-M2009078 | Retail Trade: How the Provinces Fared in 2008                             |
| 11F0027M2008053 | Firm Turnover and Productivity Growth in the Canadian Retail Trade