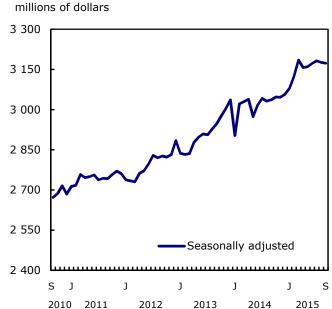

General merchandise stores sales were up for the fourth time in five months, rising 1.2%.

Sales at building material and garden equipment and supplies dealers advanced 0.4%, though the level of sales remained below the all-time high recorded in May.

### Building material and garden equipment and supplies dealers