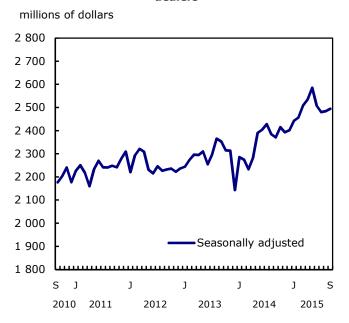

ed (2007) dollars is a chained Fisher volume index with 2007 as the reference year. For more information, see *Calculation of Volume of Retail Trade Sales*.

For more information on the trend-cycle data, see the StatCan Blog and Trend-cycle estimates – Frequently asked questions.

#### **Real-time CANSIM tables**

Real-time CANSIM tables 080-8020 and 080-8024 will be updated on November 27. For more information, consult the document *Real-time* CANSIM tables.

#### **Next release**

Data on retail trade for October will be released on December 23.

Chart 2 Retail sales: seasonally adjusted, by retail NAICS, Canada



Chart 3
Retail sales: seasonally adjusted, by retail NAICS, Canada



#### Health and personal care stores



### Building material and garden equipment and supplies dealers



#### Miscellaneous store retailers



Chart 4
Retail sales: seasonally adjusted, by retail NAICS, Canada



#### Sporting goods, hobby, book and music stores



#### **General merchandise stores**



## **Related products**

#### Selected technical and analytical products from Statistics Canada

| 11-621-M2006048 | Competing for the Retail Drug Market                                      |
|-----------------|---------------------------------------------------------------------------|
| 11-621-M2006051 | Gift Cards: The Gift of Choice                                            |
| 11-621-M2007065 | Christmas Shopping: 2006 in Review                                        |
| 11-621-M2008075 | Retailers Competing for Market share: 2007 Retail Sales in Review         |
| 11-621-M2009078 | R