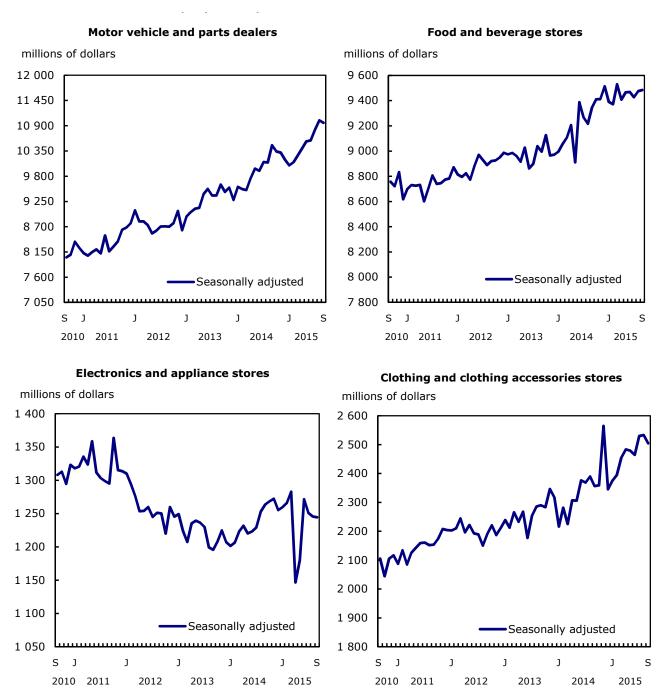

Following seven consecutive monthly advances, sales at motor vehicle and parts dealers were down 0.5% in September, partly offsetting August's gains. The overall subsector decline was due in large part to weaker sales at new car dealers (-0.6%) and, to a much lesser extent, automotive parts, accessories and tire stores (-1.4%). Higher sales were reported at other motor vehicle dealers (+2.0%).

Sales were down at sporting goods, hobby, book and music stores (-3.3%) from weaker sales at sporting goods stores.

Sales at clothing and clothing accessories stores fell 1.2% in September. For the second consecutive month, lower receipts were posted at both clothing stores (-0.8%) and shoe stores (-2.8%). Jewellery, luggage and leather goods stores (-2.3%) also reported lower sales in September.

Receipts at furniture and home furnishings stores (-1.2%) decreased for the second time in three months. September's decline was attributable to lower sales at home furnishings stores (-1.8%) and furniture stores (-0.9%).

Receipts at food and beverage stores edged up 0.1% in September. The main contributors to the gain were supermarkets and other grocery stores (+0.2%) and specialty food stores (+0.6%). Sales at beer, wine and liquor stores were relatively unchanged. Lower receipts were reported at convenience stores (-1.8%).