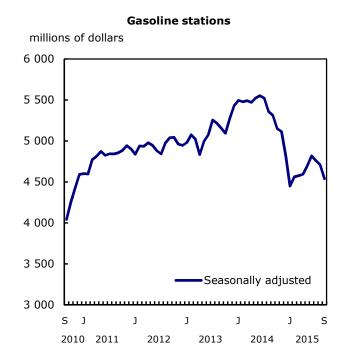

#### Lower sales at gasoline stations

Sales at gasoline stations declined 3.7% in September to their lowest level since January 2015, reflecting lower prices at the pump. According to the Consumer Price Index, unadjusted gasoline prices declined 7.9% in September compared with August.