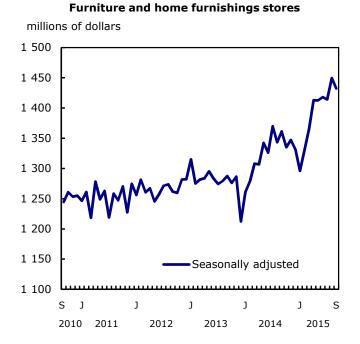

Receipts at furniture and home furnishings stores (-1.2%) decreased for the second time in three months. September's decline was attributable to lower sales at home furnishings stores (-1.8%) and furniture stores (-0.9%).