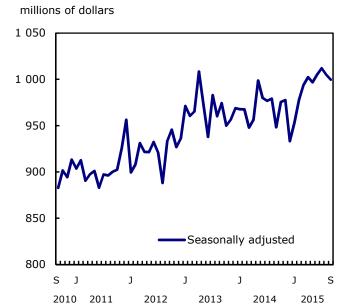

volume index with 2007 as the reference year. For more information, see *Calculation of Volume of Retail Trade Sales*.

For more information on the trend-cycle data, see the StatCan Blog and Trend-cycle estimates – Frequently asked questions.

#### **Real-time CANSIM tables**

Real-time CANSIM tables 080-8020 and 080-8024 will be updated on November 27. For more information, consult the document *Real-time* CANSIM tables.

#### **Next release**

Data on retail trade for October will be released on December 23.

Chart 2 Retail sales: seasonally adjusted, by retail NAICS, Canada



Chart 3
Retail sales: seasonally adjusted, by retail NAICS, Canada



#### Health and personal care stores



### Building material and garden equipment and supplies dealers



#### Miscellaneous store retailers



Chart 4
Retail sales: seasonally adjusted, by retail NAICS, Canada



#### Sporting goods, hobby, book and music stores



#### **General merchandise stores**



## **Related products**

#### Selected technical and analytical products from Statistics Canada

| 11-621-M2006048 | Competing for the Retail Drug Market                                      |
|-----------------|---------------------------------------------------------------------------|
| 11-621-M2006051 | Gift Cards: The Gift of Choice                                            |
| 11-621-M2007065 | Christmas Shopping: 2006 in Review                                        |
| 11-621-M2008075 | Retailers Competing for Market share: 2007 Retail Sales in Review         |
| 11-621-M2009078 | Retail Trade: How the Provinces Fared i