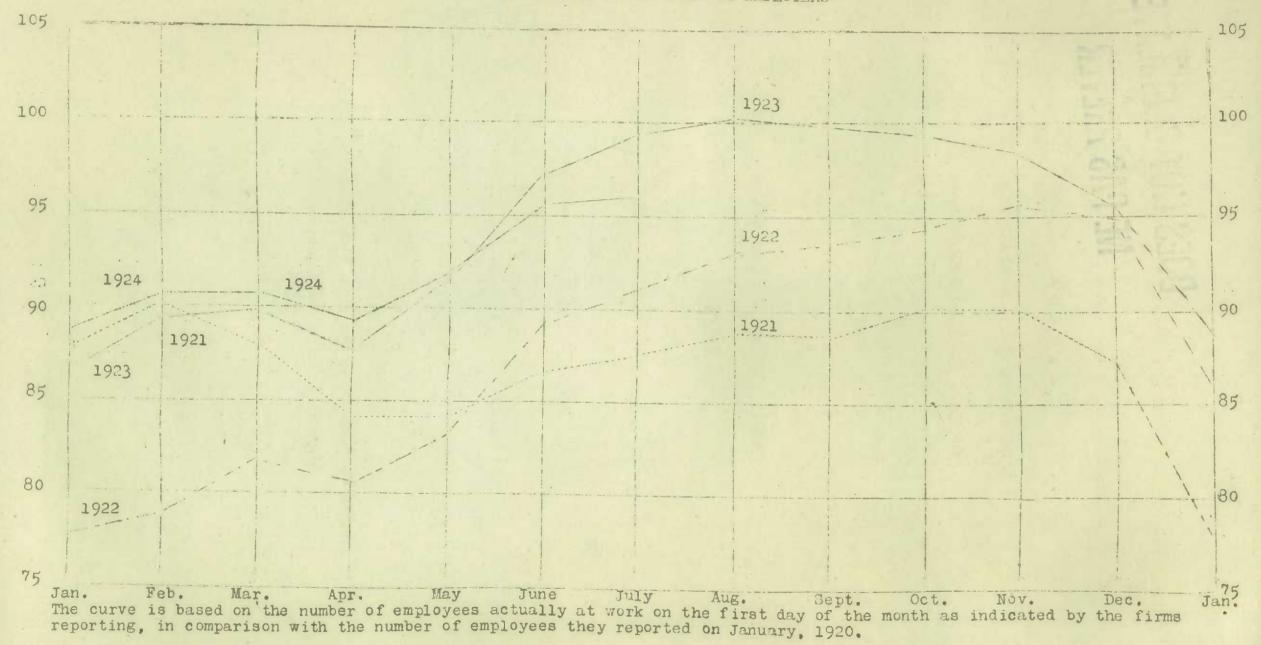

# THE JULY EMPLOYMENT SITUATION

Dominion Statistician: R.H.Coats, D.A., F.S.S.(Hon.), F.R.S.C. Chief, General Statistics; S.A. Cudmore, M.A., F.S.S.

A continuation of the moderately upward movement that employment has shown in recent months was recorded at the heginning of July, although the improvement was less pronounced, in the preceding month and also than in the corresponding month of last year. The Deminion Bureau of Statistics tabulated returns from 5.782 firms who employed 785,607 workers on July 1, as compared with 781,988 on June 1. This fractional percentage increase caused the index number to rise from 95.2 on the latter date to 95.9 for month under review, as compared with 99.5; 91.1 and 87.5 on July 1, 1923, 1922, and 1921 respectively. Reflecting the slight gain at the beginning of this month, the curve in the accompanying thant shows a small upward movement which parallels the course followed in 1921, but is less steep than that of 1922 and 1923. Although the curve is on a lower level than in the corresponding period of last year, it is still considerably higher than in either 1922 or 1921.

Note: The number employed by the reporting firms in Jan. 1920 is take as 100 in every case. The "relative weight" in Tables I, II and III shows the proportion of employees in the indicated district or industry to the total number of employees reported in all districts and industries for the period under review. In Table IV, it shows the relative importance of the indicated industry within the specified are: