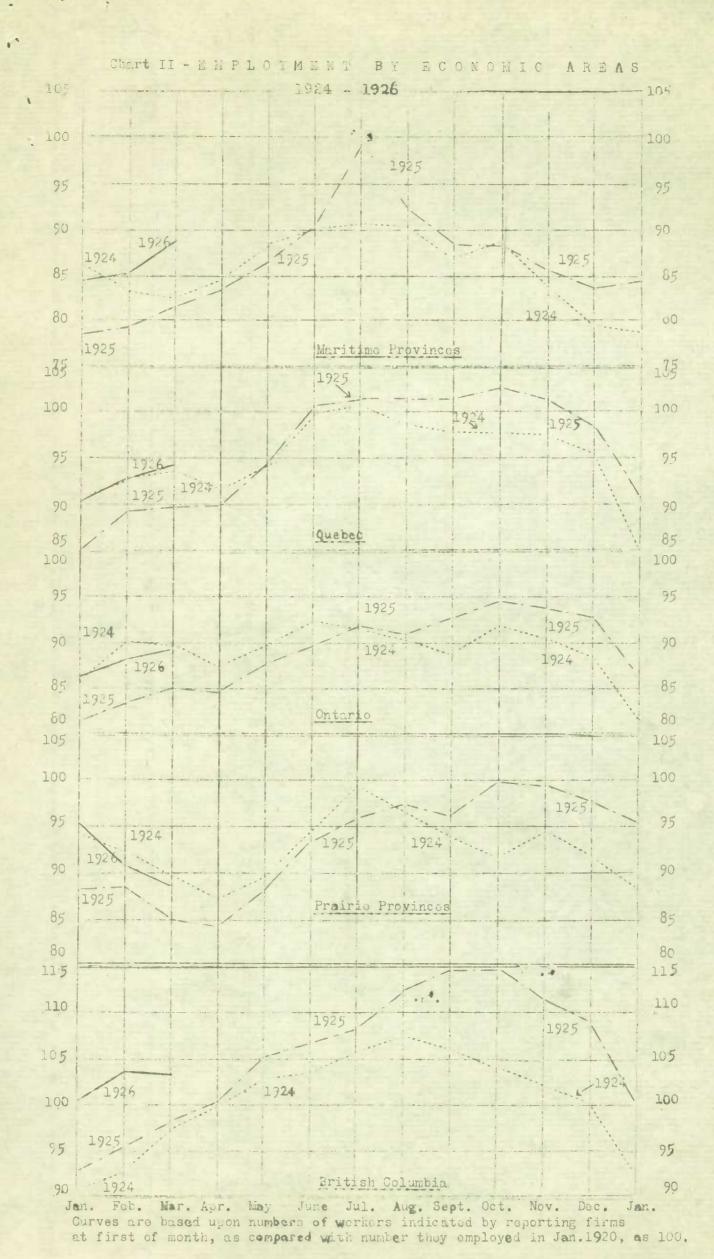

Index numbers of employment by economic areas are given in Tables I and IV, while the course of employment in these areas from the beginning of 1924 is shown in Chart II.

Note: The number employed by the reporting firms in Jan. 1920, is taken as 100 in every case. The "relative weight" in Tables 1, II and III shows the proportion of employees in the indicated district or industry to the total number of employees reported in all districts and industries on the date under review. In Tables IV and V it shows the relative importance of the indicated industry within the specified area.

Table I.- Index Mumbers of all Employment by Economic Areas, and of Dominion Employment in Manufacturing.

|              |        | Maritime  |        |         | Prairie   | British  |           |
|--------------|--------|-----------|--------|---------|-----------|----------|-----------|
|              | Canada | Provinces | Quebec | Ontario | Provinces | Columbia | Facturing |
| Mar. 1, 1921 | 0.85   | 90.7      | 88.7   | 86.2    | 91.0      | 87.3     | 84.6      |
| Mor. 1, 1922 | 81,9   | 80.7      | 80,6   | 81.7    | 84.4      | 85.3     | 78.1      |
| Mar. 1, 1923 | 89.9   | 90.7      | 87.9   | 90.8    | 88.9      | 92.0     | 87.5      |
| Jan. 1, 1924 | 88.7   | 86.3      | 90.5   | 86.1    | 94.3      | 90.9     | 80.1      |
| Teb. 1.      | 90.6   | 83.2      | 92.8   | 90.0    | 92.1      | 92.7     | 84.9      |
| Marul,       | 90.7   | 82.4      | 93.5   | 89.8    | 89.6      | 97.1     | 86.0      |
| Apr. 1,      | 89.3   | g4.6      | 91.5   | 87.6    | 87.0      | 99.6     | 86.5      |
| May 1.       | 91.8   | 88.1      | 94.1   | 89.8    | 89.4      | 102.9    | 87.7      |
| June 1,      | 95.2   | 90.0      | 90.9   | 92.1    | 94.1      | 103.4    | 88.4      |
| July 1,      | 95.9   | 90.6      | 100.6  | 91.4    | 99.1      | 105.8    | 87.7      |
| Aug. 1,      | 94.7   | 90.2      | 98.7   | 90.3    | 96.4      | 107.1    | 85.2      |
| Sept.1,      | 93.1   | 86.6      | 97.8   | 88.9    | 93.9      | 105.0    | 84.5      |
| Oct. 1,      | 93.9   | 88.3      | 97.5   | 91.6    | 91.4      | 104.0    | 85.7      |
| Nov. 1,      | 93.0   | 83.7      | 97.1   | 90.4    | 94.1      | 102.1    | 84.2      |
| Dec. 1,      | 90.8   | 79.3      | 95.3   | 88.4    | 91.8      | 100.0    | 82.0      |
| Jan. 1, 1925 | 83.9   | 78.5      | 85.0   | 81.4    | 88.1      | 92.9     | 75.5      |
| Feb. 1.      | 86.1   | 79.1      | 89.1   | 83.4    | 88.4      | 95.1     | 79.3      |
| Mar. 1,      | 87.0   | 81.7      | 89.6   | 85.0    | 85.0      | 98.1     | 81.9      |
| Apr. 1,      | 87.2   | 83.4      | 89.8   | 84.9    | 84.1      | 100.1    | 84.3      |
| May 1,       | 90.8   | 86.6      | 94.2   | 87.7    | 0.38      | 105.1    | 36.6      |
| June 1,      | 94.5   | 90.3      | 100.6  | 89.8    | 93.1      | 106.5    | 88.3      |
| July 1,      | 96.8   | 99.4      | 101.1  | 91.8    | 95.9      | 102.0    | 89.1      |
| Aug. 1,      | 96.3   | 92.2      | 101.1  | 90.8    | 97.3      | 112.2    | 88.5      |
| Sept.1,      | 96.6   | 88.4      | 101.3  | 92.7    | 96.0      | 114.2    | 89.4      |
| Oct. 1,      | 98.3   | 88.1      | 102.7  | 94.3    | 99.8      | 114.8    | 91.3      |
| Nov. 1,      | 97.1   | 85.5      | 101.1  | 93.7    | 99.1      | 111.5    | 89.2      |
| Dec. 1,      | 95.3   | 83.5      | 98.5   | 92.6    | 97.5      | 109.0    | 88.1      |
| Jan. 1, 1926 | 89.6   | 84.4      | 90.7   | 86.3    | 95.1      | 100.5    | 83.2      |
| Feb. 1,      | 90.7   | 85.1      | 92.6   | 88.1    | 90.7      | 103.6    | 85.9      |
| Mer. 1,      | 91.5   | 88.7      | 94.0   | 89.2    | 88.6      | 103.3    | 87.7      |