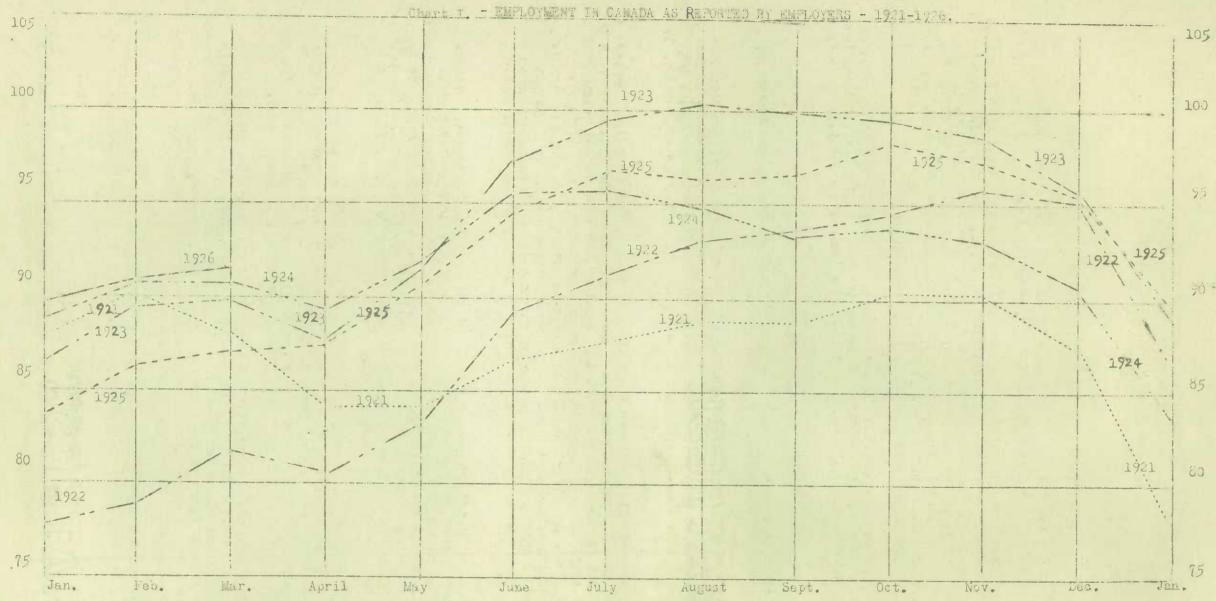

# THE MARCH EMPLOYMENT SITUATION

Dominion Statistician: R. H. Ccats, B.A., F.S.S. (Hon), F.R.S.C. Chief, General Statistics Branch: S. A. Cudmore, M.A., F.S.S.

A continuation of the moderately favourable movement in employment indicated in the preceding month was reported by employers on Mar. 1, the gain being practically the same as that recorded on the corresponding date of last year. Statements were received from 5,753 firms having 750,695 employees as compared with 743,813 on Feb. 1. The index number was slightly higher than on Mar. 1 of any year since 1920, standing at 91.5, as compared with 90.7 on Feb. 1, 1926, and with 87.0, 90.7, 89.9, 81.9 and 88.0 on Mar. 1, 1925, 1924, 1923, 1922 and 1921, respectively.

Note: The number employed by the reporting firms in Jan. 1920, is taken as 100 in every case. The "relative weight" in Tables 1, II and III shows the proportion of employees in the indicated district or industry to the total number of employees reported in all districts and industries on the date under review. In Tables IV and V it shows the relative importance of the indicated industry within the specified area.