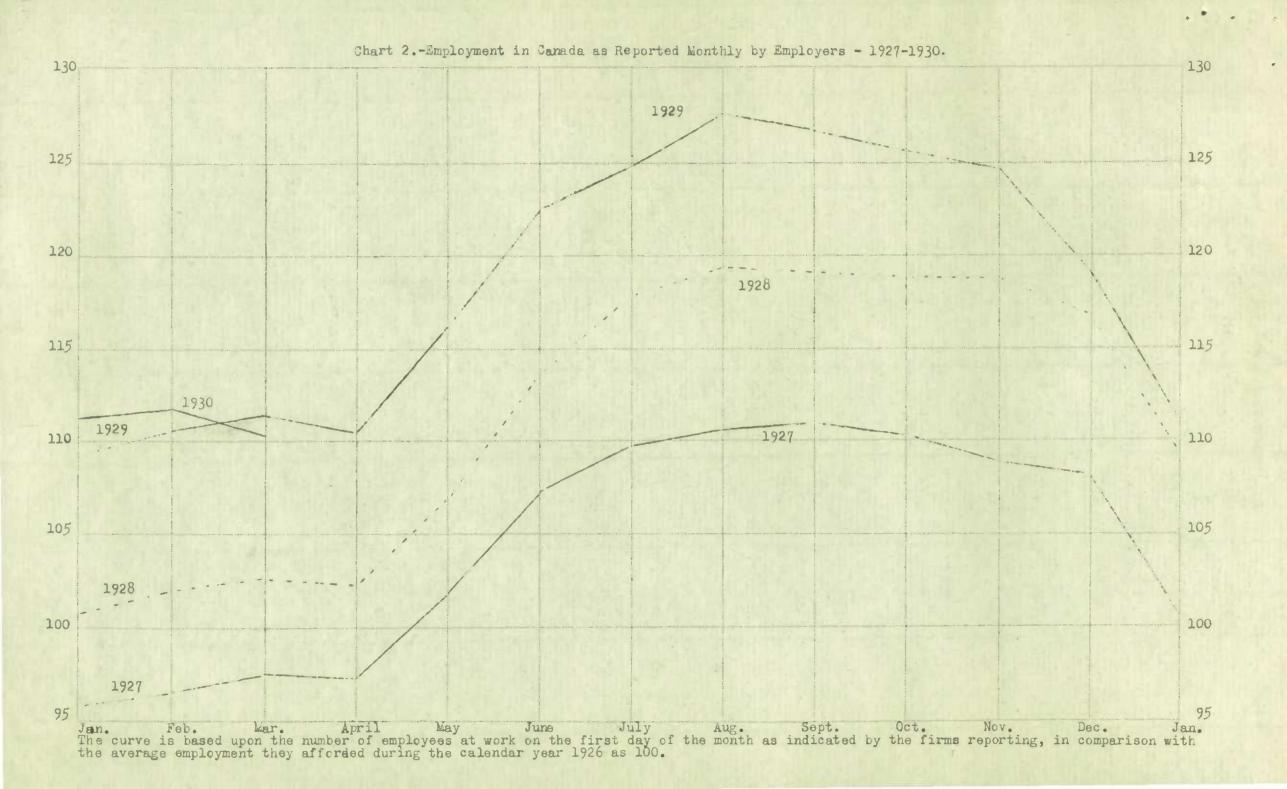

Index numbers of employment by economic areas are given in Tables 1 and 4, while Chart 3 shows the course of employment since 1927 in these areas; the curves are based upon the indexes given in Table 1. 