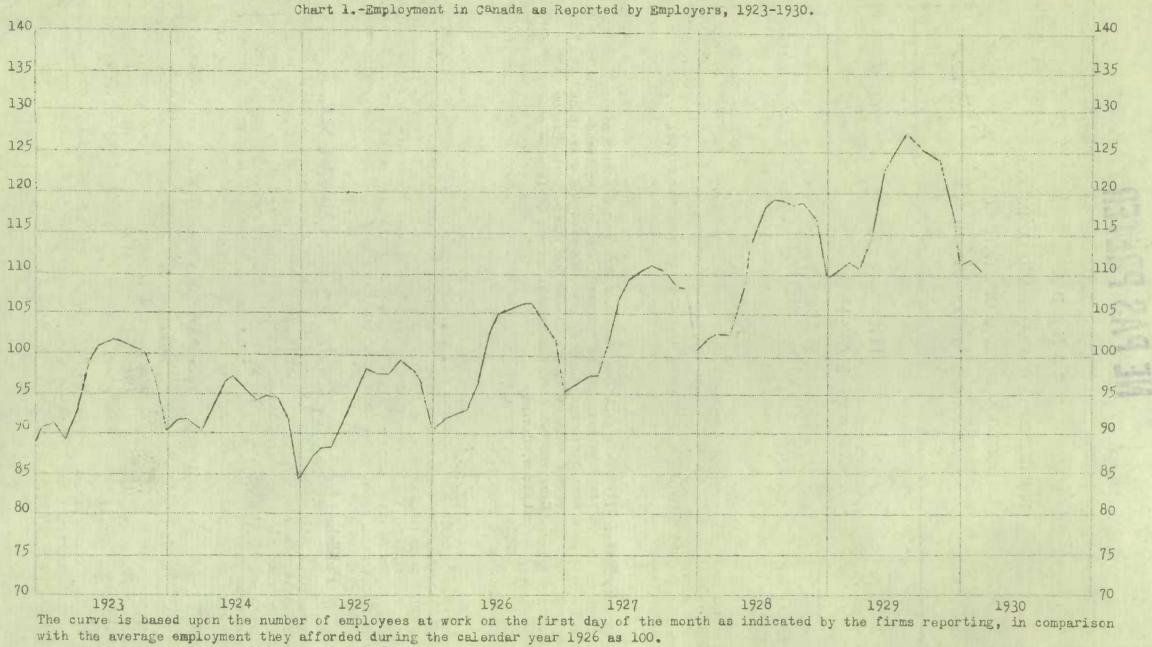

Largely owing to seasonal curtailment in the out-door industries, there was a decline in employment at the beginning of March, according to monthly statements furnished to the Dominion Bureau of Statistics by 7,127 of the larger employers of labour throughout Canada. The working forces of these firms aggregated 960,394 persons, as compared with 973,460 in the preceding month. This decrease caused the index number (based upon the average for 1925 as 100) to decline from 111.6 on Feb.1, 1930, to 110.2 at the beginning of March, as compared with 111.4, 102.6, 97.5, 92.6, 85.1, 91.5, 91.0, 82.9 and 89.1 on Mar.1, 1929, 1928, 1927, 1926, 1925, 1924, 1923, 1922 and 1921, respectively.

Index numbers of employment by economic areas are given in Tables 1 and 4, while Chart 3 shows the course of employment since 1927 in these areas; the curves are based upon the indexes given in Table 1. 