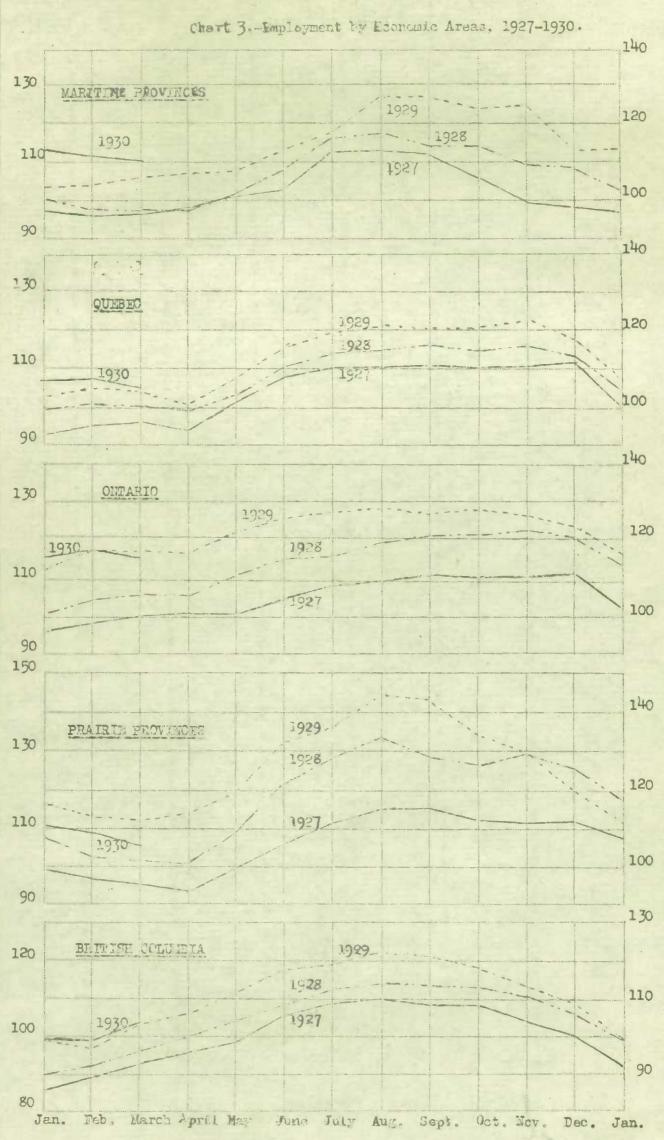

#### EMPLOYMENT BY ECONOMIC AREAS.

The trend was downward in the Maritime Provinces, Quebec, Ontario and the Prairie Provinces, but in British Columbia improvement was indicated.

<u>Maritime Provinces.</u> There was a large decrease in the Maritime Provinces, where 538 employers reduced their staffs from 75,358 persons on Feb.1, to 74,032 at the beginning of March. Gains were registered in manufactures, particularly in iron and steel works, and transportation and trade were also busier. Logging, mining, communications, and construction, however, recorded seasonal losses. Employment on Mar.1, 1929, had shown a gain, but the index then was lower than on the date under review.

<u>Quebec.</u>- In spite of the fact that activity declined at the beginning of March, employment in Quebec was at a higher level than in the early spring of any other year of the record. The decrease as compared with the preceding month was due to seasonal curtailment in logging and construction. Transportation and manufacturing, on the other hand, were decidedly brisker; within the latter group, the iron and steel, textile, and pulp and paper divisions showed the largest gains, while tobacco factories were slacker. Statements were tabulated from 1,635 firms, whose payrolls aggregated 268,512 employees, as against 273,022 at the beginning of February. The index stood at 106.6, as against 104.7 on Mar.l of a year ago.

<u>Ontario</u>.- Curtailment was registered in Ontario, where the 3,230 co-operating establishments reduced their labour forces by 5,384 persons, bringing them 411,991 on Mar.l. The situation was not so favourable as that noted on the same date of last year, but was better than on Mar.l of any other year of the record. Iron and steel, textile and lumber products recorded considerable recovery, and mining, communications, services and trade were more active than on Feb.1; logging and construction, however, were seasonally slacker, while reductions were also registered in pulp and paper, tobacco and some other factories.

<u>Prairie Provinces.</u> As is customary in the early spring, there was a contraction in the Prairie Provinces on Mar.1, but this involved a larger number of workers than those recorded on the same date in most other years for which data are available; the index was lower than on Mar.1,1929, but higher than in any other year since 1920. Statistics were tabulated from 1,015 firms with 124,681 employees, compared with 130,058 in their last report. Manufacturing, notably of iron and steel products, registered moderate increases, while mining, transportation and trade reported the greatest declines.

<u>British Columbia</u>.- Manufacturing, particularly of lumber products, recorded important advances in employment, as did logging, transportation and construction, but mining was slacker. The working forces of the 709 reporting employers aggregated 80,578 persons, as against 77,647 in the preceding month. Additions to staffs on a larger scale had been indicated on Mar.l of last year, when the index was slightly lower; the level of employment was higher on Mar.l,1930, than in the early spring of any other year of the record.

Index numbers of employment by economic areas are given in Tables 1 and 4, while Chart 3 shows the course of employment since 1927 in these areas; the curves are based upon the indexes given in Table 1. 