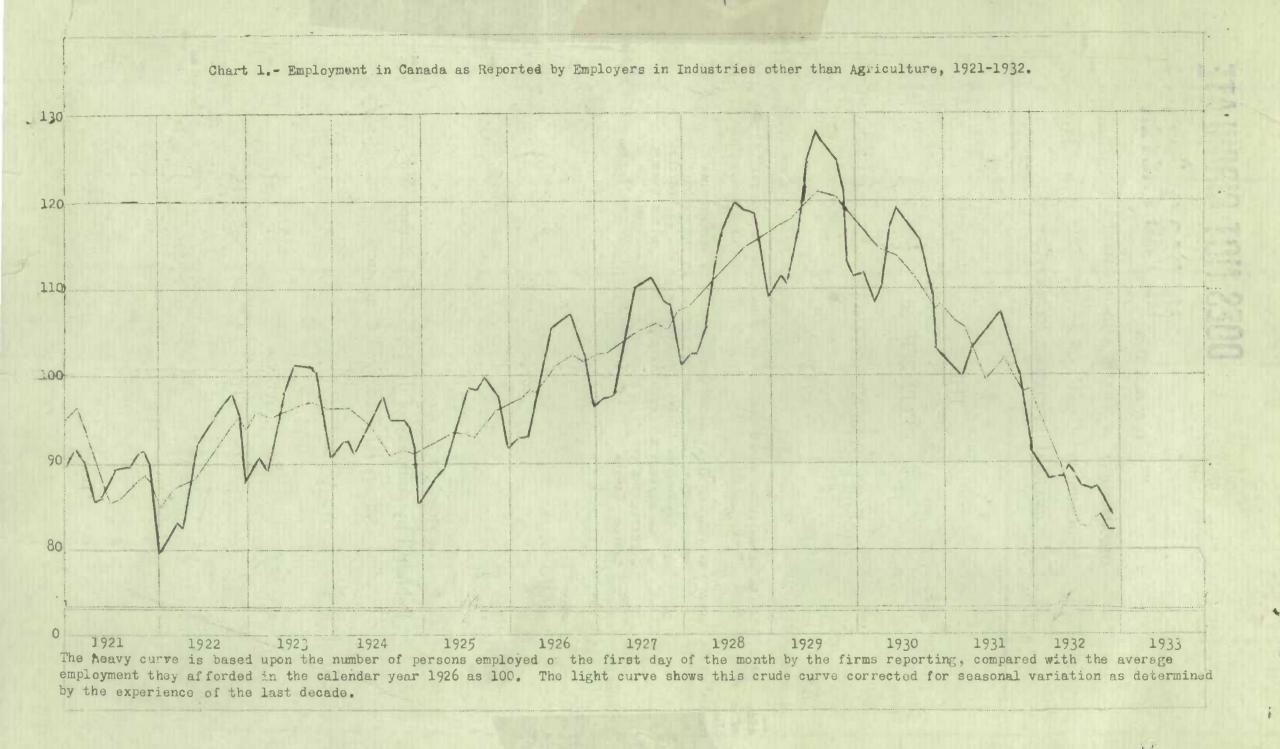

The seasonal falling-off in employment recorded on Dec. 1, 1932, was on a much smaller scale than on the same date of last year, and was also less than the average decline recorded at the beginning of December in the last eleven years. The 8,061 firms reporting their payrolls to the Dominion Bureau of Statistics employed 765,441 persons on Dec. 1, compared with 779,015 in the preceding month. Reflecting this decrease of some 1.5 points, the index, based upon the 1926 average as 100, stood at 83.2, compared with 84.7 on Nov. 1, 1932, and 99.1 on Dec. 1, 1931. On the same date in the ten preceding years, the index was as follows: -1930, 108.5; 1929, 119.1; 1928, 116.7; 1927, 108.1; 1926, 102.3; 1925, 96.5; 1924, 91.9; 1923, 96.9; 1922, 96.3 and 1921, 88.3. After correction for seasonal influences, the Dec. 1 index number showed a fractional increase over the Nov. 1 figure.

A CONTRACT OF A 

Chart 4.- Employment in Canada as Reported in Manufacturing Establishments, 1921-1932. 

The heavy curve is based upon the number of persons employed on the first day of the month by the manufacturers reporting, compared with the average employment they afforded in the calendar year 1926 as 100. The light curve shows this crude curve corrected for seasonal variation as determined by the experience of the last decade.