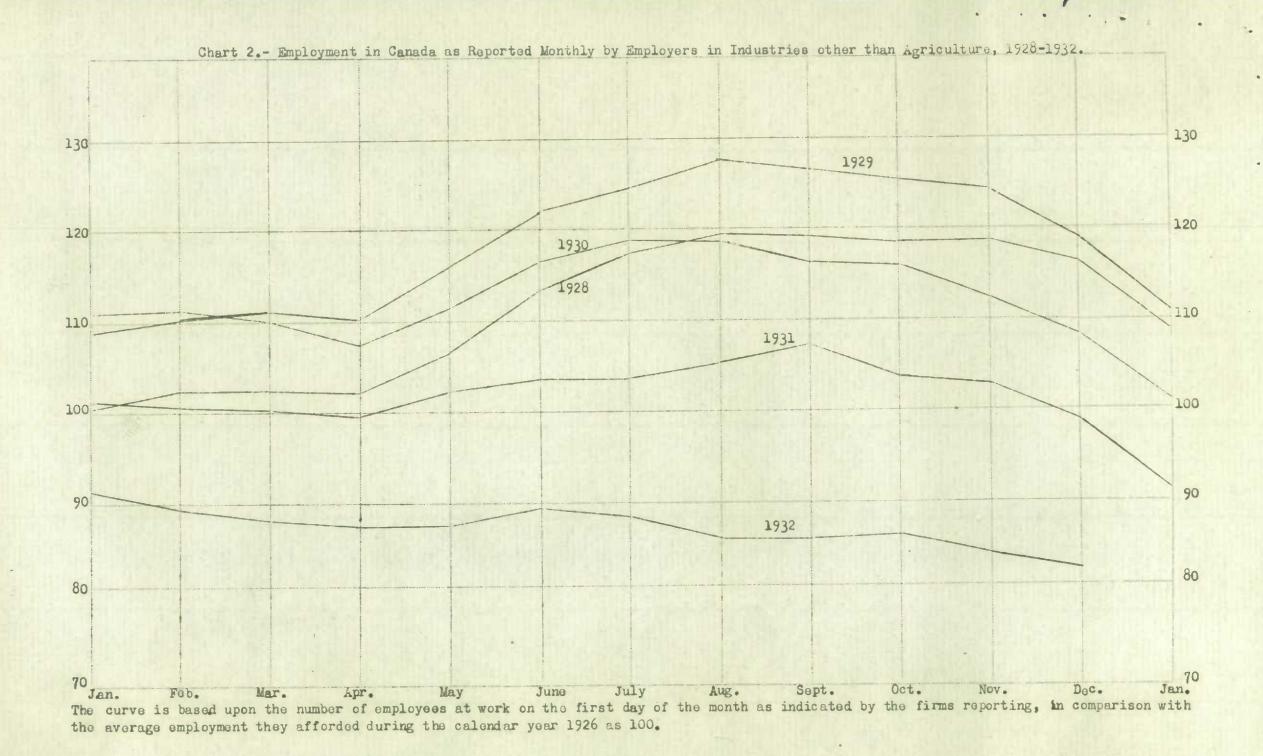

Tables 1 and 5 give index numbers by economic areas, while Chart 3 shows the course of employment in these areas since 1930; the curves are based upon the figures given in Table 1.