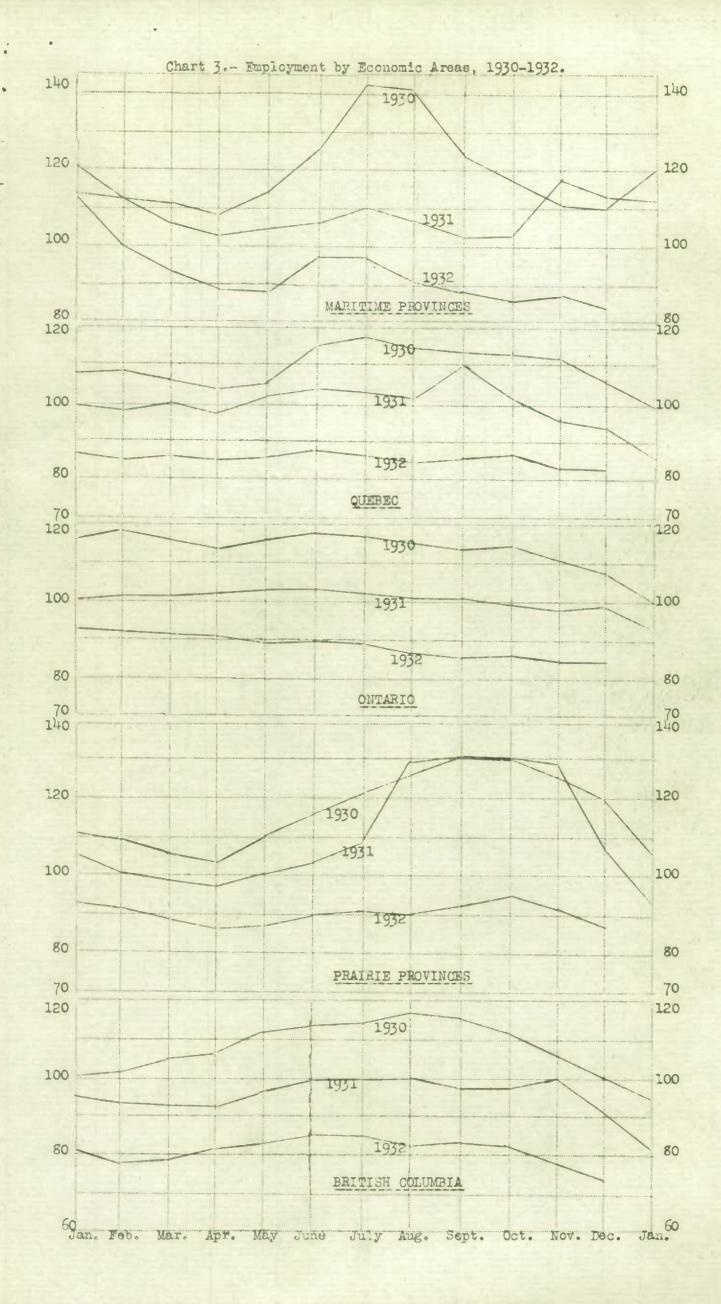

#### EMPLOYMENT BY ECONOMIC AREAS.

The five economic areas registered curtailment, the largest recessions taking place in the Prairie Provinces and British Columbia.

Maritime Provinces.— The seasonal declines noted in the Maritime Provinces were on a rather smaller scale than on Dec. 1, 1931, but the index of employment was then much higher; this was partly owing to the considerable volume of unemployment relief work then being afforded. Most of the reduction this year took place in construction, although manufacturing was also slacker. On the other hand, logging, coal-mining, shipping and retail trade reported improvement. Data were received from 583 firms employing 58,335 persons, as against 60,393 on Nov. 1.

Tables 1 and 5 give index numbers by economic areas, while Chart 3 shows the course of employment in these areas since 1930; the curves are based upon the figures given in Table 1.