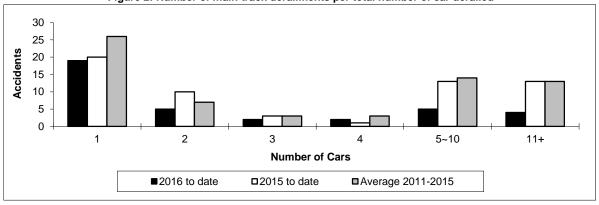

<sup>\*</sup> There were no occurrences with dangerous goods release to date in 2016 and 3 in 2015.

Figure 2: Number of main-track derailments per total number of car derailed

Figure 1: Number of main-track train derailments per month