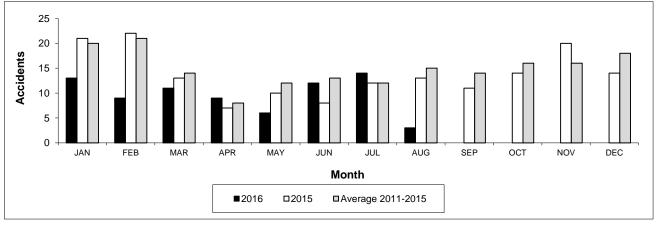

Figure 1: Number of crossing accidents per month

<sup>\*</sup>Year to date is from January to August.

Table 3
Main-track train derailments by province\*

|                       |                   |      |                      | Derailments       | with DG Inv | olvement             |  |
|-----------------------|-------------------|------|----------------------|-------------------|-------------|----------------------|--|
| _                     | January to August |      |                      | January to August |             |                      |  |
|                       | 2016              | 2015 | 2011-2015<br>Average | 2016              | 2015        | 2011-2015<br>Average |  |
| Canada                | 37                | 60   | 66                   | 7                 | 11          | 12                   |  |
| Newfoundland          | 0                 | 0    | 0                    | 0                 | 0           | 0                    |  |
| Nova Scotia           | 0                 | 0    | 0                    | 0                 | 0           | 0                    |  |
| New Brunswick         | 1                 | 2    | 1                    | 1                 | 1           | 1                    |  |
| Quebec                | 7                 | 6    | 7                    | 0                 | 0           | 1                    |  |
| Ontario               | 14                | 19   | 14                   | 4                 | 6           | 4                    |  |
| Manitoba              | 3                 | 3    | 7                    | 0                 | 1           | 1                    |  |
| Saskatchewan          | 2                 | 5    | 7                    | 1                 | 1           | 1                    |  |
| Alberta               | 6                 | 11   | 14                   | 0                 | 2           | 3                    |  |
| British Columbia      | 4                 | 14   | 15                   | 1                 | 0           | 1                    |  |
| Northwest Territories | 0                 | 0    | 0                    | 0                 | 0           | 0                    |  |