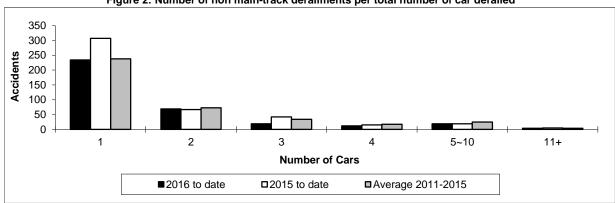

Month

2016

2015

Average 2011-2015

Figure 2: Number of non main-track derailments per total number of car derailed

<sup>\*</sup> Under new reporting requirements all derailments are reportable.