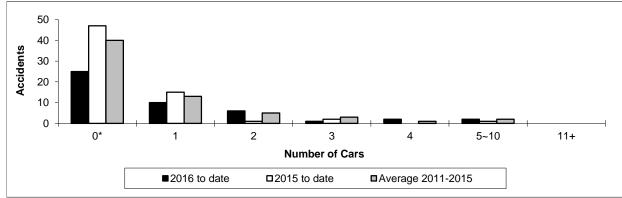

Figure 2: Number of non main-track train collisions per total number of car derailed

Data extracted September 15, 2016.

<sup>\*</sup> Number of collisions with no derailments.

Table 5
Non main-track train derailments by province\*