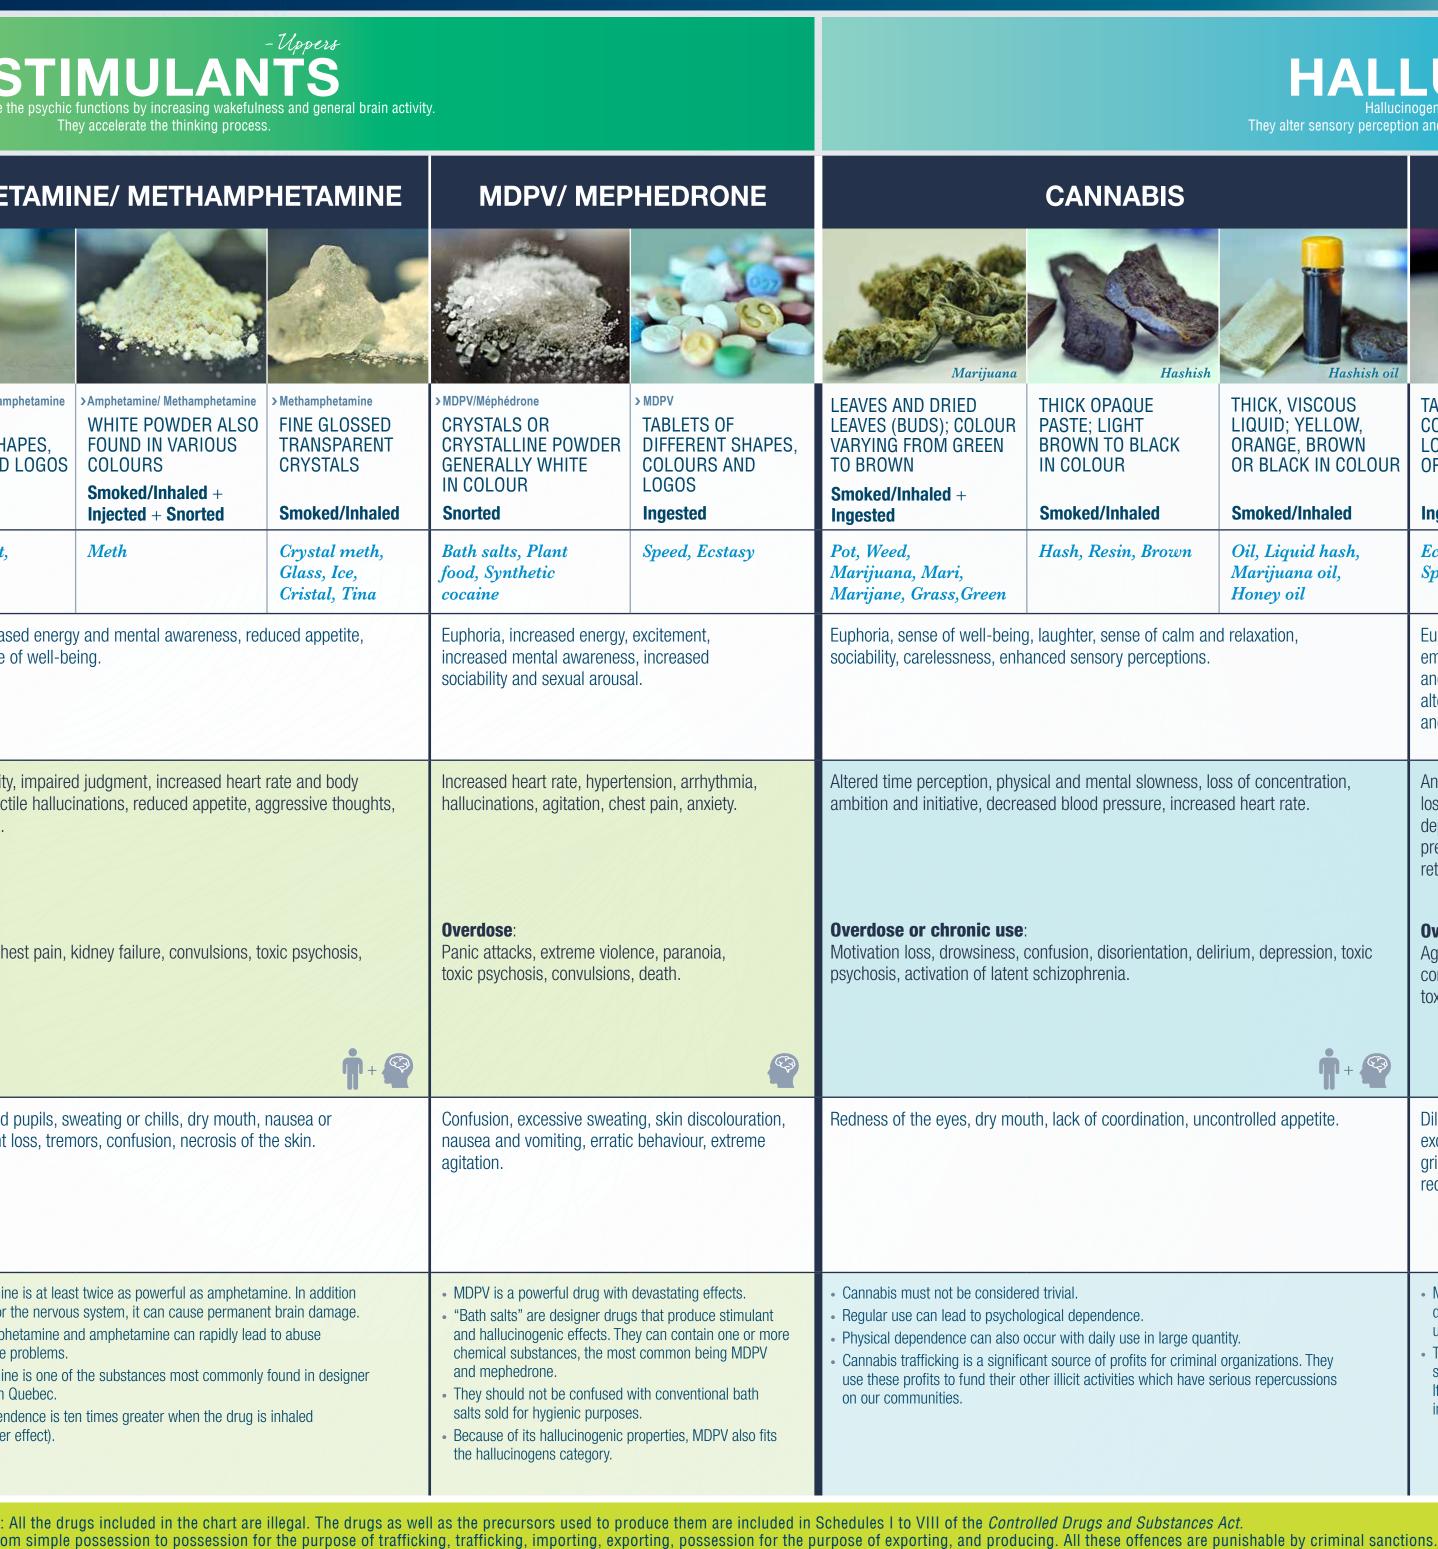

# DRUG AWARENESS CHART PROTECT. INFORM. INFLUENCE.

| DEPRESSANTS<br>Central nervous system (CNS) depressants are drugs that slow down brain activity<br>by reducing arousal of the brain's cerebral cortex. They have a calming effect. |                                                                                                                                                                                                                                                                                                                                        |                                                                                                                                                                                                                                                                                                       | Stimulants activate the                                                                                                                                                                                                                                                    |                                                                                   |                                                                                                                                                                                                                                                                                                                                                                                                                                                                                                                                                                                                                                                                                                                                                                                                                                                                                                                                                                                                                                                                                                                                                                                                                                                                                                                                                                                                                                                                                                                                                                                                                                                                                                                                                                                                                                                                                                                                                                                                                                                                                                                                                              |
|------------------------------------------------------------------------------------------------------------------------------------------------------------------------------------|----------------------------------------------------------------------------------------------------------------------------------------------------------------------------------------------------------------------------------------------------------------------------------------------------------------------------------------|-------------------------------------------------------------------------------------------------------------------------------------------------------------------------------------------------------------------------------------------------------------------------------------------------------|----------------------------------------------------------------------------------------------------------------------------------------------------------------------------------------------------------------------------------------------------------------------------|-----------------------------------------------------------------------------------|--------------------------------------------------------------------------------------------------------------------------------------------------------------------------------------------------------------------------------------------------------------------------------------------------------------------------------------------------------------------------------------------------------------------------------------------------------------------------------------------------------------------------------------------------------------------------------------------------------------------------------------------------------------------------------------------------------------------------------------------------------------------------------------------------------------------------------------------------------------------------------------------------------------------------------------------------------------------------------------------------------------------------------------------------------------------------------------------------------------------------------------------------------------------------------------------------------------------------------------------------------------------------------------------------------------------------------------------------------------------------------------------------------------------------------------------------------------------------------------------------------------------------------------------------------------------------------------------------------------------------------------------------------------------------------------------------------------------------------------------------------------------------------------------------------------------------------------------------------------------------------------------------------------------------------------------------------------------------------------------------------------------------------------------------------------------------------------------------------------------------------------------------------------|
| SUBSTANCE                                                                                                                                                                          | GHB                                                                                                                                                                                                                                                                                                                                    | HEROIN                                                                                                                                                                                                                                                                                                | COC                                                                                                                                                                                                                                                                        | AINE                                                                              | AMPHE                                                                                                                                                                                                                                                                                                                                                                                                                                                                                                                                                                                                                                                                                                                                                                                                                                                                                                                                                                                                                                                                                                                                                                                                                                                                                                                                                                                                                                                                                                                                                                                                                                                                                                                                                                                                                                                                                                                                                                                                                                                                                                                                                        |
| APPEARANCE                                                                                                                                                                         |                                                                                                                                                                                                                                                                                                                                        |                                                                                                                                                                                                                                                                                                       |                                                                                                                                                                                                                                                                            |                                                                                   |                                                                                                                                                                                                                                                                                                                                                                                                                                                                                                                                                                                                                                                                                                                                                                                                                                                                                                                                                                                                                                                                                                                                                                                                                                                                                                                                                                                                                                                                                                                                                                                                                                                                                                                                                                                                                                                                                                                                                                                                                                                                                                                                                              |
| DESCRIPTION<br>AND USUAL<br>CONSUMPTION<br>METHODS *                                                                                                                               | CLEAR LIQUID, SOMETIMES<br>ODOURLESS, SOMETIMES<br>WITH LIGHT SALTY AND<br>SOAPY TASTE                                                                                                                                                                                                                                                 | POWDER VARYING FROM<br>WHITE TO BROWN                                                                                                                                                                                                                                                                 | SHINY CRYSTALLINE<br>POWDER                                                                                                                                                                                                                                                | LITTLE ROCKS<br>COLOUR RANGING<br>BETWEEN WHITE TO<br>YELLOWISH CREAM<br>TO BROWN | > Amphetamine/ Methamp<br>TABLETS OF<br>DIFFERENT SHA<br>COLOURS AND                                                                                                                                                                                                                                                                                                                                                                                                                                                                                                                                                                                                                                                                                                                                                                                                                                                                                                                                                                                                                                                                                                                                                                                                                                                                                                                                                                                                                                                                                                                                                                                                                                                                                                                                                                                                                                                                                                                                                                                                                                                                                         |
|                                                                                                                                                                                    | Ingested                                                                                                                                                                                                                                                                                                                               | Smoked/Inhaled + Injected                                                                                                                                                                                                                                                                             | Injected + Snorted                                                                                                                                                                                                                                                         | Smoked/Inhaled                                                                    | Ingested                                                                                                                                                                                                                                                                                                                                                                                                                                                                                                                                                                                                                                                                                                                                                                                                                                                                                                                                                                                                                                                                                                                                                                                                                                                                                                                                                                                                                                                                                                                                                                                                                                                                                                                                                                                                                                                                                                                                                                                                                                                                                                                                                     |
| COMMON<br>NAMES                                                                                                                                                                    | GH, Liquid ecstasy, petit jus,<br>Date rape drug                                                                                                                                                                                                                                                                                       | Smack, China white,<br>Hard stuff, Point, Jazz                                                                                                                                                                                                                                                        | Coke, Powder, Coca,<br>Snow                                                                                                                                                                                                                                                | Crack, Rock,<br>Freebase                                                          | Speed, Peanut,<br>Pills                                                                                                                                                                                                                                                                                                                                                                                                                                                                                                                                                                                                                                                                                                                                                                                                                                                                                                                                                                                                                                                                                                                                                                                                                                                                                                                                                                                                                                                                                                                                                                                                                                                                                                                                                                                                                                                                                                                                                                                                                                                                                                                                      |
| DESIRED<br>EFFECTS *                                                                                                                                                               | Euphoria, reduced inhibition, decreased anxiety, relaxation.                                                                                                                                                                                                                                                                           | Euphoria, overall sensation of well-being, sedation.                                                                                                                                                                                                                                                  | Euphoria, increased sociability, energy and<br>vigorous feeling, increased mental awareness<br>and self-esteem, enhanced sensory perceptions<br>(visual, auditory, kinesthetic and sexual).                                                                                |                                                                                   | Euphoria, increase<br>insomnia, sense c                                                                                                                                                                                                                                                                                                                                                                                                                                                                                                                                                                                                                                                                                                                                                                                                                                                                                                                                                                                                                                                                                                                                                                                                                                                                                                                                                                                                                                                                                                                                                                                                                                                                                                                                                                                                                                                                                                                                                                                                                                                                                                                      |
| SIDE<br>EFFECTS *                                                                                                                                                                  | Slurred speech, sedation, dizziness,<br>nausea, vomiting, diarrhea, urinary<br>incontinence, muscular spasms, tremors,<br>lack of coordination, general anesthesia,<br>amnesia.                                                                                                                                                        | Apathy (suppression of<br>emotions), mood disruption,<br>agitation or slowness<br>of movements, lack of<br>concentration, slurred speech,<br>blurred vision, drowsiness.                                                                                                                              | Anxiety, depression, reduced appetite, accelerated<br>heart rate, hypertension.<br><b>Overdose:</b><br>Chest pain, arrhythmia, confusion, convulsions,<br>respiratory depression, coma, death.                                                                             |                                                                                   | Anxiety, irritability,<br>temperature, tacti<br>anger, paranoia.                                                                                                                                                                                                                                                                                                                                                                                                                                                                                                                                                                                                                                                                                                                                                                                                                                                                                                                                                                                                                                                                                                                                                                                                                                                                                                                                                                                                                                                                                                                                                                                                                                                                                                                                                                                                                                                                                                                                                                                                                                                                                             |
|                                                                                                                                                                                    | <b>Overdose</b> :<br>Seizures, hallucinations, decreased<br>heart rate, hypotension, watering eyes,<br>respiratory depression, unconsciousness,<br>coma, death.                                                                                                                                                                        | <b>Overdose</b> :<br>Stupor, coma, respiratory<br>depression, cardiopulmonary<br>arrest, death.                                                                                                                                                                                                       |                                                                                                                                                                                                                                                                            |                                                                                   | <b>Overdose</b> :<br>Hypertension, che<br>coma, death.                                                                                                                                                                                                                                                                                                                                                                                                                                                                                                                                                                                                                                                                                                                                                                                                                                                                                                                                                                                                                                                                                                                                                                                                                                                                                                                                                                                                                                                                                                                                                                                                                                                                                                                                                                                                                                                                                                                                                                                                                                                                                                       |
|                                                                                                                                                                                    |                                                                                                                                                                                                                                                                                                                                        | <b>•</b> + <b>•</b>                                                                                                                                                                                                                                                                                   |                                                                                                                                                                                                                                                                            |                                                                                   |                                                                                                                                                                                                                                                                                                                                                                                                                                                                                                                                                                                                                                                                                                                                                                                                                                                                                                                                                                                                                                                                                                                                                                                                                                                                                                                                                                                                                                                                                                                                                                                                                                                                                                                                                                                                                                                                                                                                                                                                                                                                                                                                                              |
| VISIBLE<br>Signs or<br>Symptoms                                                                                                                                                    | Sleepiness, confusion, amnesia,<br>slowness of movements,<br>decreased muscle strength.                                                                                                                                                                                                                                                | Constricted pupils, respiratory<br>rate reduction, injection marks,<br>slowed speech and movements,<br>reduced appetite, itchiness<br>and clammy skin, dry mouth,<br>excessive sweating.                                                                                                              | Dilated pupils, dehydration, chapped (dried)<br>nostrils, nosebleeds, injection marks, sniffing,<br>dry mouth and lips, slurred speech, lack of<br>coordination, sweating, tremors, hyperactivity.                                                                         |                                                                                   | Agitation, dilated p<br>vomiting, weight le                                                                                                                                                                                                                                                                                                                                                                                                                                                                                                                                                                                                                                                                                                                                                                                                                                                                                                                                                                                                                                                                                                                                                                                                                                                                                                                                                                                                                                                                                                                                                                                                                                                                                                                                                                                                                                                                                                                                                                                                                                                                                                                  |
| IMPORTANT<br>MESSAGES                                                                                                                                                              | <ul> <li>Made mainly from a powerful industrial solvent (GBL), GHB is a drug often associated to parties.</li> <li>GHB is more and more popular, especially among young people.</li> <li>Contrary to popular belief, GHB is mostly taken voluntarily for personal pleasure.</li> <li>GHB also comes in a white powder form.</li> </ul> | <ul> <li>In most cases, heroin dependence develops rapidly. In many users, it can even set off a process of social marginalization.</li> <li>Heroin is a powerful drug and its effects are unpredictable. Users do not know the actual strength or the purity of drug that they are using.</li> </ul> | <ul> <li>The toxicity of cutting agents and other contaminants, such as levamisole (animal dewormer), found in cocaine can cause serious health side effects.</li> <li>Cocaine also produces strong psychological dependence that can be difficult to overcome.</li> </ul> |                                                                                   | <ul> <li>Methamphetamine<br/>to being toxic for the<br/>Use of methampheta<br/>and dependence period</li> <li>Methamphetamine<br/>drug pills sold in Qe</li> <li>The risk of dependence<br/>or injected (faster of the second sec</li></ul> |
|                                                                                                                                                                                    |                                                                                                                                                                                                                                                                                                                                        |                                                                                                                                                                                                                                                                                                       | Physical dependence                                                                                                                                                                                                                                                        | Psychological<br>dependence                                                       | LEGAL STATUS: A<br>Offences range from                                                                                                                                                                                                                                                                                                                                                                                                                                                                                                                                                                                                                                                                                                                                                                                                                                                                                                                                                                                                                                                                                                                                                                                                                                                                                                                                                                                                                                                                                                                                                                                                                                                                                                                                                                                                                                                                                                                                                                                                                                                                                                                       |

### - All Arounders HALLUCINOGENS

They alter sensory perception and cause changes in user's mood, thoughts and consciousness.

|                                                                  |                                                                          | MDMA<br>(Ecstasy)                                                                                                                                                                                                                                  | KETAMINE                                                                                                                                                                                                                              | SYNTHETIC<br>CANNABINOIDS                                                                                                                                                                                              |  |
|------------------------------------------------------------------|--------------------------------------------------------------------------|----------------------------------------------------------------------------------------------------------------------------------------------------------------------------------------------------------------------------------------------------|---------------------------------------------------------------------------------------------------------------------------------------------------------------------------------------------------------------------------------------|------------------------------------------------------------------------------------------------------------------------------------------------------------------------------------------------------------------------|--|
| sh                                                               | Hashish oil                                                              |                                                                                                                                                                                                                                                    |                                                                                                                                                                                                                                       | CR COR                                                                                                                                                                                                                 |  |
|                                                                  | THICK, VISCOUS<br>LIQUID; YELLOW,<br>ORANGE, BROWN<br>OR BLACK IN COLOUR | TABLETS OF DIFFERENT<br>COLOURS, SHAPES AND<br>LOGOS, OR CAPSULES<br>OR CRYSTALLINE POWDER                                                                                                                                                         | WHITE POWDER                                                                                                                                                                                                                          | MIXTURE OF HERBS, SPICES<br>OR ORGANIC MATERIALS                                                                                                                                                                       |  |
|                                                                  | Smoked/Inhaled                                                           | Ingested                                                                                                                                                                                                                                           | Snorted                                                                                                                                                                                                                               | Smoked/Inhaled                                                                                                                                                                                                         |  |
|                                                                  | Oil, Liquid hash,<br>Marijuana oil,<br>Honey oil                         | Ecstasy, E, Molly, Party pill,<br>Speed                                                                                                                                                                                                            | Special K, K, Vitamin K                                                                                                                                                                                                               | <i>Spice, Yucatan fire, K2,<br/>JWH-018, JWH-073, HU-210,<br/>HU-211, CP 47</i>                                                                                                                                        |  |
| and relaxation,<br>is.                                           |                                                                          | Euphoria, intensification of<br>emotions, feeling of sensuality<br>and increased need to be intimate,<br>altered sensual perceptions<br>and pleasure.                                                                                              | Euphoria, floating sensation,<br>stimulation, insensitivity to pain, out<br>of body experience (hallucinations),<br>fantasy interactions (spiritual<br>journeys).                                                                     | Euphoria, sense of well-being,<br>laughter, sense of calm and<br>relaxation, sociability, carelessness,<br>enhanced sensory perceptions.                                                                               |  |
| s, loss of concentration,<br>eased heart rate.                   |                                                                          | Anxiety, insomnia, motivation<br>loss, visual hallucinations, fatigue,<br>depressive state, increased blood<br>pressure and heart rate, urinary<br>retention.                                                                                      | Thought disorder, dissociative<br>experience, altered mood, perceptions,<br>thoughts and state of consciousness,<br>altered vision, bad trip.                                                                                         | Drowsiness, altered time<br>perception, short term memory<br>loss, confusion, depression.                                                                                                                              |  |
| delirium, depression, toxic                                      |                                                                          | <b>Overdose</b> :<br>Agitation, panic, paranoia,<br>convulsions, major depression,<br>toxic psychosis, kidney failure.                                                                                                                             | <b>Overdose</b> :<br>Paralysis, convulsions, prolonged<br>sedation, death by respiratory<br>depression.                                                                                                                               | <b>Overdose</b> :<br>Sedation, slurred speech, ataxia<br>(lack of fine motor coordination),<br>respiratory depression, coma, death.                                                                                    |  |
| +                                                                |                                                                          |                                                                                                                                                                                                                                                    |                                                                                                                                                                                                                                       | Risk of physical or psychological dependence unknown.                                                                                                                                                                  |  |
| uncontrolled appetite.                                           |                                                                          | Dilated pupils, increased sociability,<br>excessive sweating, teeth<br>grinding, tension of the jaw,<br>reduced appetite.                                                                                                                          | Unconsciousness, memory loss,<br>lack of coordination, slurred speech,<br>fever, nose bleeding, nausea, anxiety,<br>confusion, slowed breathing.                                                                                      | Redness of the eyes, dry mouth,<br>lack of coordination, tremors.                                                                                                                                                      |  |
| quantity.<br>inal organizations. They<br>e serious repercussions |                                                                          | <ul> <li>MDMA is one of the most popular designer drugs but its effects are underestimated.</li> <li>The actual composition of a tablet sold as ecstasy is often uncertain. It may contain other substances, including methamphetamine.</li> </ul> | <ul> <li>Ketamine is often used in voluntary overdose to produce a near death experience.</li> <li>The experience is considered "successful" if the user can be resuscitated.</li> <li>Ketamine also comes in liquid form.</li> </ul> | <ul> <li>Synthetic cannabinoids are 100% chemical substances vaporised on a mixture of herbs, spices or organic materials.</li> <li>The effects of synthetic cannabinoids are similar to those of cannabis.</li> </ul> |  |