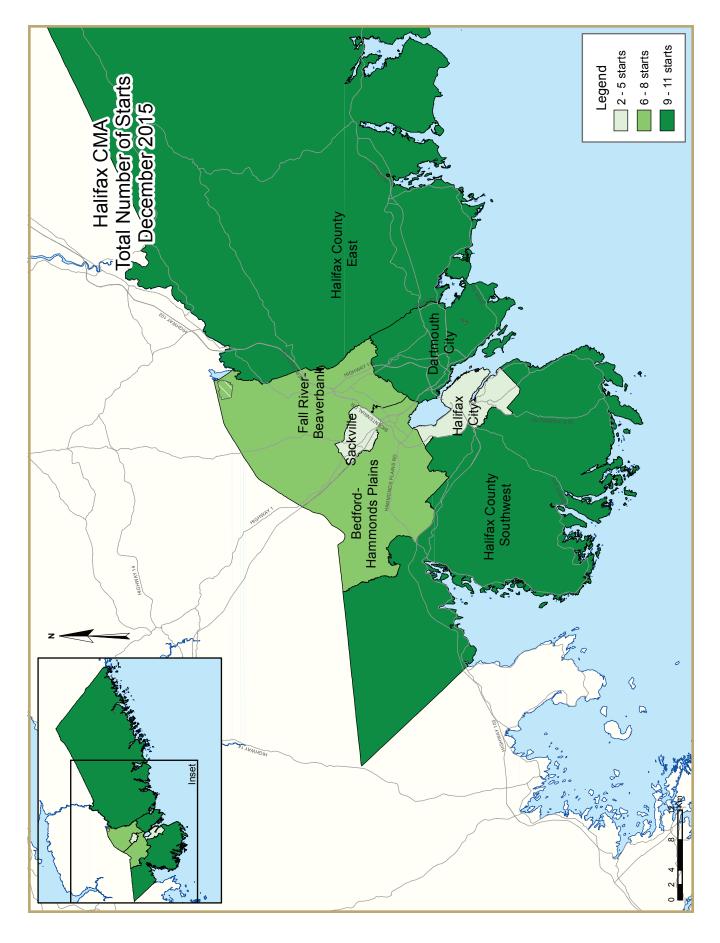

|                                                                                                                                                                                                                                                                                                                                                                                                         | Table 2: Starts by Submarket and by Dwelling Type<br>December 2015 |    |   |   |   |    |   |    |    |             |       |  |  |  |
|---------------------------------------------------------------------------------------------------------------------------------------------------------------------------------------------------------------------------------------------------------------------------------------------------------------------------------------------------------------------------------------------------------|--------------------------------------------------------------------|----|---|---|---|----|---|----|----|-------------|-------|--|--|--|
| Single Semi Row Apt. & Other Total                                                                                                                                                                                                                                                                                                                                                                      |                                                                    |    |   |   |   |    |   |    |    |             |       |  |  |  |
| Submarket Dec D |                                                                    |    |   |   |   |    |   |    |    | %<br>Change |       |  |  |  |
| Halifax City                                                                                                                                                                                                                                                                                                                                                                                            | 2                                                                  | I  | 0 | 0 | 0 | 0  | 0 | 0  | 2  | I           | 100.0 |  |  |  |
| Dartmouth City                                                                                                                                                                                                                                                                                                                                                                                          | 6                                                                  | 3  | 4 | 2 | 0 | 0  | 0 | 12 | 10 | 17          | -41.2 |  |  |  |
| Bedford-Hammonds Plains                                                                                                                                                                                                                                                                                                                                                                                 | 8                                                                  | 2  | 0 | 0 | 0 | 0  | 0 | 0  | 8  | 2           | **    |  |  |  |
| Sackville                                                                                                                                                                                                                                                                                                                                                                                               | 5                                                                  | 1  | 0 | 0 | 0 | 6  | 0 | 0  | 5  | 7           | -28.6 |  |  |  |
| Fall River - Beaverbank                                                                                                                                                                                                                                                                                                                                                                                 | 4                                                                  | 4  | 2 | 2 | 0 | 0  | I | 0  | 7  | 6           | ۱6.7  |  |  |  |
| Halifax County East                                                                                                                                                                                                                                                                                                                                                                                     | 11                                                                 | 16 | 0 | 0 | 0 | 0  | 0 | 0  | 11 | 16          | -31.3 |  |  |  |
| Halifax County Southwest                                                                                                                                                                                                                                                                                                                                                                                | 10                                                                 | 9  | 0 | 0 | 0 | 5  | 0 | 80 | 10 | 94          | -89.4 |  |  |  |
| Halifax CMA                                                                                                                                                                                                                                                                                                                                                                                             | 46                                                                 | 36 | 6 | 4 | 0 | 11 | I | 92 | 53 | 143         | -62.9 |  |  |  |

| ٦                                  | Table 2.1: Starts by Submarket and by Dwelling Type |      |      |      |      |      |       |       |       |       |        |  |  |  |
|------------------------------------|-----------------------------------------------------|------|------|------|------|------|-------|-------|-------|-------|--------|--|--|--|
| January - December 2015            |                                                     |      |      |      |      |      |       |       |       |       |        |  |  |  |
| Single Semi Row Apt. & Other Total |                                                     |      |      |      |      |      |       |       |       |       |        |  |  |  |
| Submarket                          | YTD YTD YTD YTD YTD YTD YTD YTD YTD                 |      |      |      |      |      |       |       | YTD   | %     |        |  |  |  |
|                                    | 2015                                                | 2014 | 2015 | 2014 | 2015 | 2014 | 2015  | 2014  | 2015  | 2014  | Change |  |  |  |
| Halifax City                       | 38                                                  | 45   | 24   | 34   | 24   | 37   | 1,276 | 639   | 1,362 | 755   | 80.4   |  |  |  |
| Dartmouth City                     | 36                                                  | 42   | 10   | 2    | 6    | 0    | 234   | 142   | 286   | 186   | 53.8   |  |  |  |
| Bedford-Hammonds Plains            | 68                                                  | 47   | 8    | 6    | 10   | 22   | 230   | 75    | 316   | 150   | 110.7  |  |  |  |
| Sackville                          | 49                                                  | 47   | 2    | 0    | 28   | 16   | 261   | 50    | 340   | 113   | **     |  |  |  |
| Fall River - Beaverbank            | 67                                                  | 91   | 14   | 24   | 29   | 21   | 3     | 65    | 113   | 201   | -43.8  |  |  |  |
| Halifax County East                | 76                                                  | 130  | 10   | 2    | 0    | 0    | I     | 12    | 87    | 144   | -39.6  |  |  |  |
| Halifax County Southwest           | 91                                                  | 109  | 4    | 2    | 0    | 16   | 0     | 81    | 95    | 208   | -54.3  |  |  |  |
| Halifax CMA                        | 425                                                 | 511  | 72   | 70   | 97   | 112  | 2,005 | 1,064 | 2,599 | 1,757 | 47.9   |  |  |  |