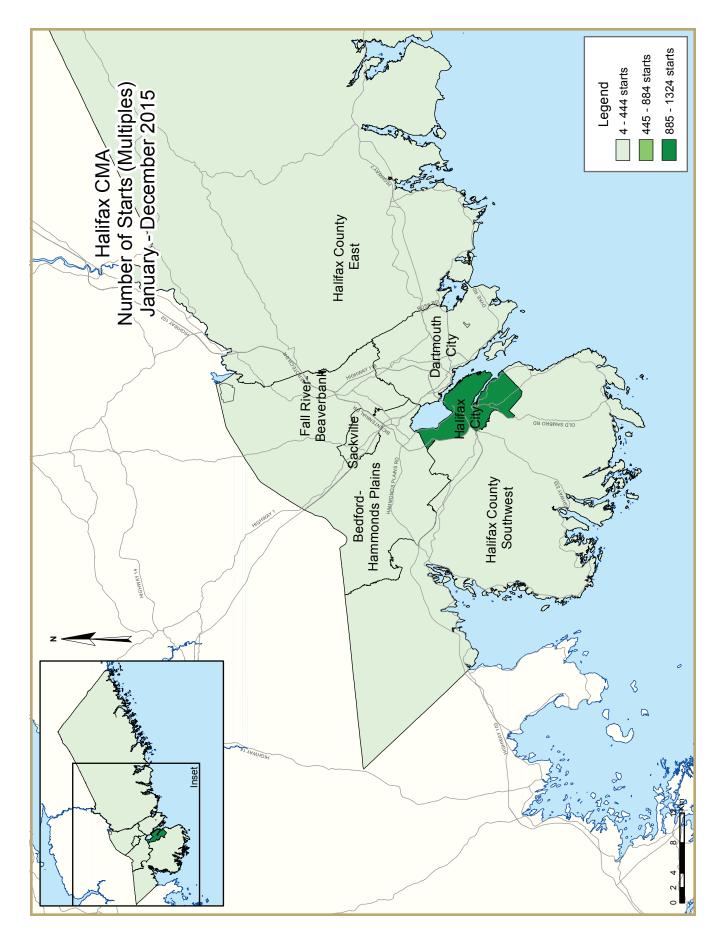

| ٦                                  | Table 2.1: Starts by Submarket and by Dwelling Type |      |      |      |      |      |       |       |       |       |        |  |  |  |
|------------------------------------|-----------------------------------------------------|------|------|------|------|------|-------|-------|-------|-------|--------|--|--|--|
| January - December 2015            |                                                     |      |      |      |      |      |       |       |       |       |        |  |  |  |
| Single Semi Row Apt. & Other Total |                                                     |      |      |      |      |      |       |       |       |       |        |  |  |  |
| Submarket                          | YTD YTD YTD YTD YTD YTD YTD YTD YTD                 |      |      |      |      |      |       |       | YTD   | %     |        |  |  |  |
|                                    | 2015                                                | 2014 | 2015 | 2014 | 2015 | 2014 | 2015  | 2014  | 2015  | 2014  | Change |  |  |  |
| Halifax City                       | 38                                                  | 45   | 24   | 34   | 24   | 37   | 1,276 | 639   | 1,362 | 755   | 80.4   |  |  |  |
| Dartmouth City                     | 36                                                  | 42   | 10   | 2    | 6    | 0    | 234   | 142   | 286   | 186   | 53.8   |  |  |  |
| Bedford-Hammonds Plains            | 68                                                  | 47   | 8    | 6    | 10   | 22   | 230   | 75    | 316   | 150   | 110.7  |  |  |  |
| Sackville                          | 49                                                  | 47   | 2    | 0    | 28   | 16   | 261   | 50    | 340   | 113   | **     |  |  |  |
| Fall River - Beaverbank            | 67                                                  | 91   | 14   | 24   | 29   | 21   | 3     | 65    | 113   | 201   | -43.8  |  |  |  |
| Halifax County East                | 76                                                  | 130  | 10   | 2    | 0    | 0    | I     | 12    | 87    | 144   | -39.6  |  |  |  |
| Halifax County Southwest           | 91                                                  | 109  | 4    | 2    | 0    | 16   | 0     | 81    | 95    | 208   | -54.3  |  |  |  |
| Halifax CMA                        | 425                                                 | 511  | 72   | 70   | 97   | 112  | 2,005 | 1,064 | 2,599 | 1,757 | 47.9   |  |  |  |