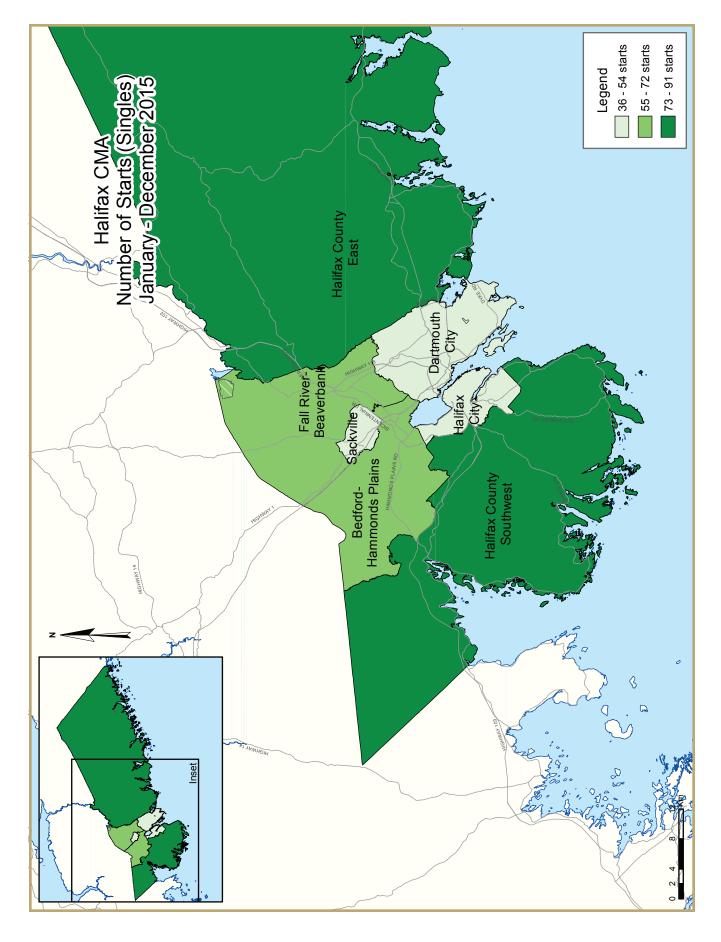

| ٦                                  | Table 2.1: Starts by Submarket and by Dwelling Type |      |      |      |      |      |       |       |       |       |        |  |  |  |
|------------------------------------|-----------------------------------------------------|------|------|------|------|------|-------|-------|-------|-------|--------|--|--|--|
| January - December 2015            |                                                     |      |      |      |      |      |       |       |       |       |        |  |  |  |
| Single Semi Row Apt. & Other Total |                                                     |      |      |      |      |      |       |       |       |       |        |  |  |  |
| Submarket                          | YTD YTD YTD YTD YTD YTD YTD YTD YTD                 |      |      |      |      |      |       |       | YTD   | %     |        |  |  |  |
|                                    | 2015                                                | 2014 | 2015 | 2014 | 2015 | 2014 | 2015  | 2014  | 2015  | 2014  | Change |  |  |  |
| Halifax City                       | 38                                                  | 45   | 24   | 34   | 24   | 37   | 1,276 | 639   | 1,362 | 755   | 80.4   |  |  |  |
| Dartmouth City                     | 36                                                  | 42   | 10   | 2    | 6    | 0    | 234   | 142   | 286   | 186   | 53.8   |  |  |  |
| Bedford-Hammonds Plains            | 68                                                  | 47   | 8    | 6    | 10   | 22   | 230   | 75    | 316   | 150   | 110.7  |  |  |  |
| Sackville                          | 49                                                  | 47   | 2    | 0    | 28   | 16   | 261   | 50    | 340   | 113   | **     |  |  |  |
| Fall River - Beaverbank            | 67                                                  | 91   | 14   | 24   | 29   | 21   | 3     | 65    | 113   | 201   | -43.8  |  |  |  |
| Halifax County East                | 76                                                  | 130  | 10   | 2    | 0    | 0    | I     | 12    | 87    | 144   | -39.6  |  |  |  |
| Halifax County Southwest           | 91                                                  | 109  | 4    | 2    | 0    | 16   | 0     | 81    | 95    | 208   | -54.3  |  |  |  |
| Halifax CMA                        | 425                                                 | 511  | 72   | 70   | 97   | 112  | 2,005 | 1,064 | 2,599 | 1,757 | 47.9   |  |  |  |