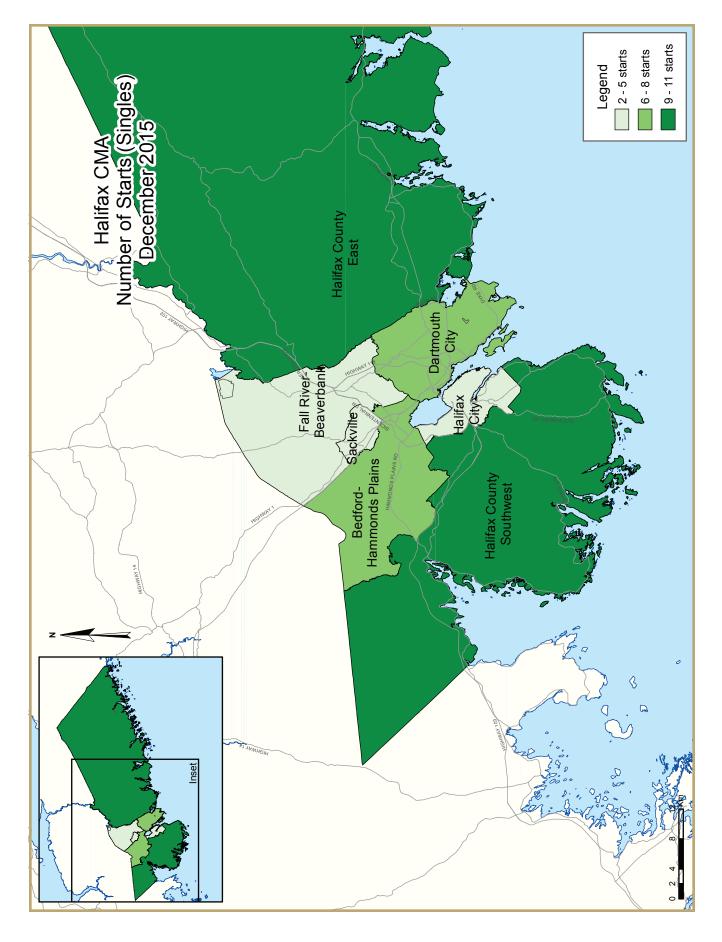

| ٦                                  | Table 2.1: Starts by Submarket and by Dwelling Type |      |      |      |      |      |       |       |       |       |        |  |  |  |
|------------------------------------|-----------------------------------------------------|------|------|------|------|------|-------|-------|-------|-------|--------|--|--|--|
| January - December 2015            |                                                     |      |      |      |      |      |       |       |       |       |        |  |  |  |
| Single Semi Row Apt. & Other Total |                                                     |      |      |      |      |      |       |       |       |       |        |  |  |  |
| Submarket                          | YTD YTD YTD YTD YTD YTD YTD YTD YTD                 |      |      |      |      |      |       |       | YTD   | %     |        |  |  |  |
|                                    | 2015                                                | 2014 | 2015 | 2014 | 2015 | 2014 | 2015  | 2014  | 2015  | 2014  | Change |  |  |  |
| Halifax City                       | 38                                                  | 45   | 24   | 34   | 24   | 37   | 1,276 | 639   | 1,362 | 755   | 80.4   |  |  |  |
| Dartmouth City                     | 36                                                  | 42   | 10   | 2    | 6    | 0    | 234   | 142   | 286   | 186   | 53.8   |  |  |  |
| Bedford-Hammonds Plains            | 68                                                  | 47   | 8    | 6    | 10   | 22   | 230   | 75    | 316   | 150   | 110.7  |  |  |  |
| Sackville                          | 49                                                  | 47   | 2    | 0    | 28   | 16   | 261   | 50    | 340   | 113   | **     |  |  |  |
| Fall River - Beaverbank            | 67                                                  | 91   | 14   | 24   | 29   | 21   | 3     | 65    | 113   | 201   | -43.8  |  |  |  |
| Halifax County East                | 76                                                  | 130  | 10   | 2    | 0    | 0    | I     | 12    | 87    | 144   | -39.6  |  |  |  |
| Halifax County Southwest           | 91                                                  | 109  | 4    | 2    | 0    | 16   | 0     | 81    | 95    | 208   | -54.3  |  |  |  |
| Halifax CMA                        | 425                                                 | 511  | 72   | 70   | 97   | 112  | 2,005 | 1,064 | 2,599 | 1,757 | 47.9   |  |  |  |