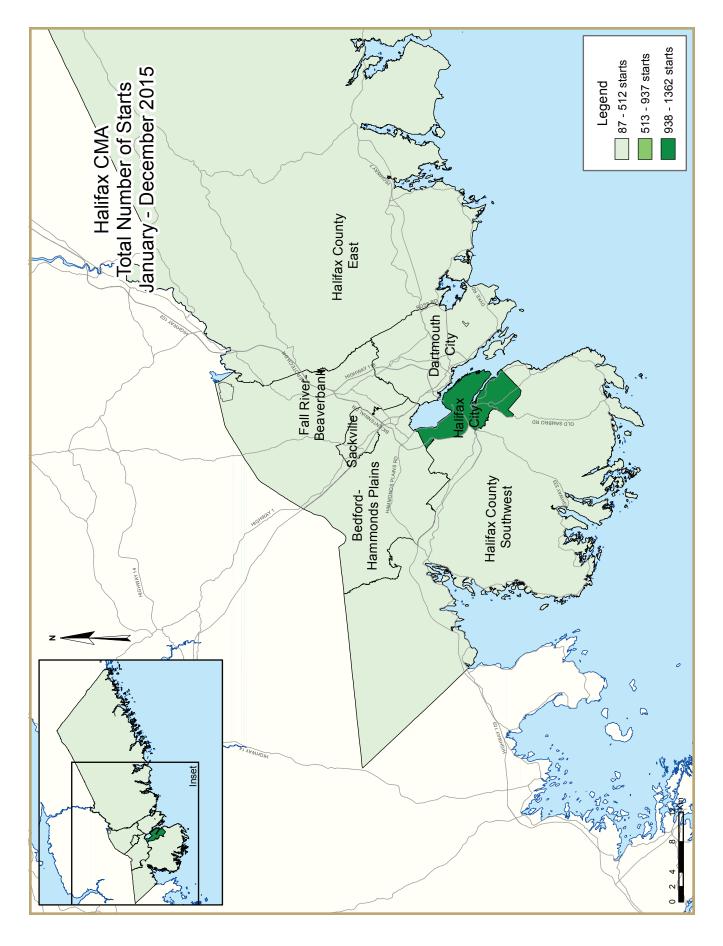

| ٦                                  | Table 2.1: Starts by Submarket and by Dwelling Type |      |      |      |      |      |       |       |       |       |        |  |  |  |
|------------------------------------|-----------------------------------------------------|------|------|------|------|------|-------|-------|-------|-------|--------|--|--|--|
| January - December 2015            |                                                     |      |      |      |      |      |       |       |       |       |        |  |  |  |
| Single Semi Row Apt. & Other Total |                                                     |      |      |      |      |      |       |       |       |       |        |  |  |  |
| Submarket                          | YTD YTD YTD YTD YTD YTD YTD YTD YTD                 |      |      |      |      |      |       |       | YTD   | %     |        |  |  |  |
|                                    | 2015                                                | 2014 | 2015 | 2014 | 2015 | 2014 | 2015  | 2014  | 2015  | 2014  | Change |  |  |  |
| Halifax City                       | 38                                                  | 45   | 24   | 34   | 24   | 37   | 1,276 | 639   | 1,362 | 755   | 80.4   |  |  |  |
| Dartmouth City                     | 36                                                  | 42   | 10   | 2    | 6    | 0    | 234   | 142   | 286   | 186   | 53.8   |  |  |  |
| Bedford-Hammonds Plains            | 68                                                  | 47   | 8    | 6    | 10   | 22   | 230   | 75    | 316   | 150   | 110.7  |  |  |  |
| Sackville                          | 49                                                  | 47   | 2    | 0    | 28   | 16   | 261   | 50    | 340   | 113   | **     |  |  |  |
| Fall River - Beaverbank            | 67                                                  | 91   | 14   | 24   | 29   | 21   | 3     | 65    | 113   | 201   | -43.8  |  |  |  |
| Halifax County East                | 76                                                  | 130  | 10   | 2    | 0    | 0    | I     | 12    | 87    | 144   | -39.6  |  |  |  |
| Halifax County Southwest           | 91                                                  | 109  | 4    | 2    | 0    | 16   | 0     | 81    | 95    | 208   | -54.3  |  |  |  |
| Halifax CMA                        | 425                                                 | 511  | 72   | 70   | 97   | 112  | 2,005 | 1,064 | 2,599 | 1,757 | 47.9   |  |  |  |