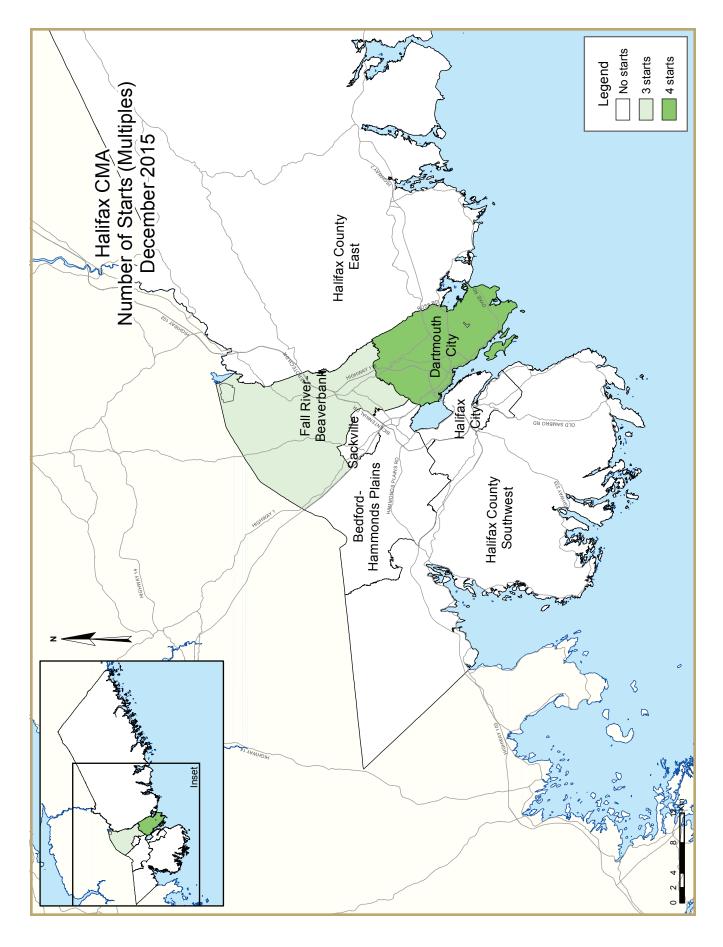

|                                                                                                                                                                                                                                                                                                                                                                                                         | Table 2: Starts by Submarket and by Dwelling Type<br>December 2015 |    |   |   |   |    |   |    |    |             |       |  |  |  |
|---------------------------------------------------------------------------------------------------------------------------------------------------------------------------------------------------------------------------------------------------------------------------------------------------------------------------------------------------------------------------------------------------------|--------------------------------------------------------------------|----|---|---|---|----|---|----|----|-------------|-------|--|--|--|
| Single Semi Row Apt. & Other Total                                                                                                                                                                                                                                                                                                                                                                      |                                                                    |    |   |   |   |    |   |    |    |             |       |  |  |  |
| Submarket Dec D |                                                                    |    |   |   |   |    |   |    |    | %<br>Change |       |  |  |  |
| Halifax City                                                                                                                                                                                                                                                                                                                                                                                            | 2                                                                  | I  | 0 | 0 | 0 | 0  | 0 | 0  | 2  | I           | 100.0 |  |  |  |
| Dartmouth City                                                                                                                                                                                                                                                                                                                                                                                          | 6                                                                  | 3  | 4 | 2 | 0 | 0  | 0 | 12 | 10 | 17          | -41.2 |  |  |  |
| Bedford-Hammonds Plains                                                                                                                                                                                                                                                                                                                                                                                 | 8                                                                  | 2  | 0 | 0 | 0 | 0  | 0 | 0  | 8  | 2           | **    |  |  |  |
| Sackville                                                                                                                                                                                                                                                                                                                                                                                               | 5                                                                  | 1  | 0 | 0 | 0 | 6  | 0 | 0  | 5  | 7           | -28.6 |  |  |  |
| Fall River - Beaverbank                                                                                                                                                                                                                                                                                                                                                                                 | 4                                                                  | 4  | 2 | 2 | 0 | 0  | I | 0  | 7  | 6           | ۱6.7  |  |  |  |
| Halifax County East                                                                                                                                                                                                                                                                                                                                                                                     | 11                                                                 | 16 | 0 | 0 | 0 | 0  | 0 | 0  | 11 | 16          | -31.3 |  |  |  |
| Halifax County Southwest                                                                                                                                                                                                                                                                                                                                                                                | 10                                                                 | 9  | 0 | 0 | 0 | 5  | 0 | 80 | 10 | 94          | -89.4 |  |  |  |
| Halifax CMA                                                                                                                                                                                                                                                                                                                                                                                             | 46                                                                 | 36 | 6 | 4 | 0 | 11 | I | 92 | 53 | 143         | -62.9 |  |  |  |