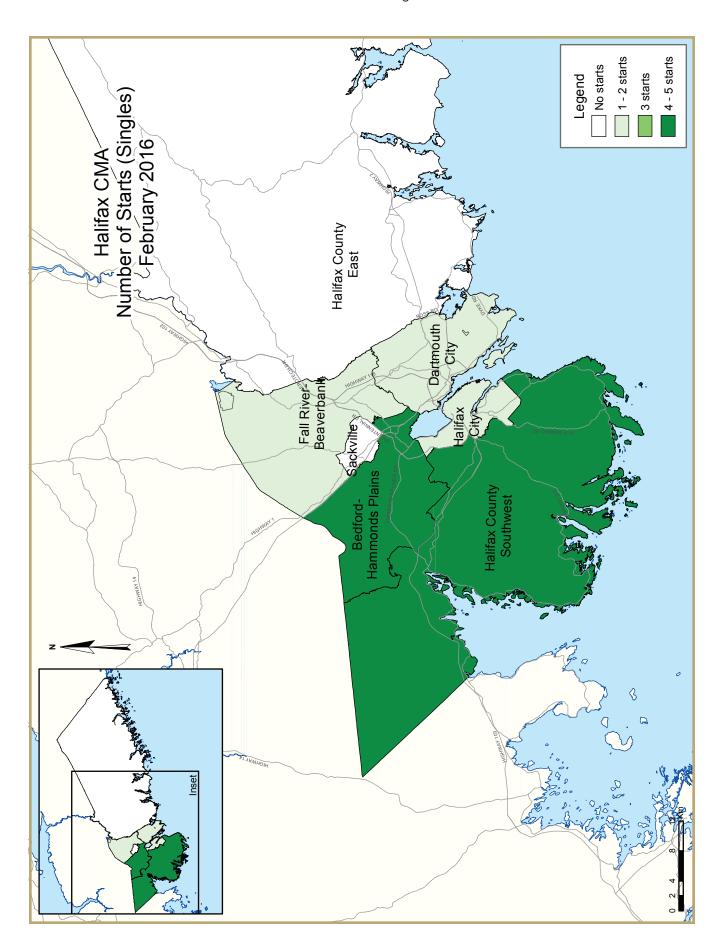

| Table 2: Starts by Submarket and by Dwelling Type |          |          |          |          |          |          |          |          |          |          |             |  |
|---------------------------------------------------|----------|----------|----------|----------|----------|----------|----------|----------|----------|----------|-------------|--|
| February 2016                                     |          |          |          |          |          |          |          |          |          |          |             |  |
|                                                   | Sin      | gle      | Se       | mi       | Ro       | ow .     | Apt. &   | Other    | Total    |          |             |  |
| Submarket                                         | Feb 2016 | Feb 2015 | %<br>Change |  |
| Halifax City                                      | 2        | 0        | 4        | 0        | 0        | 0        | 242      | 0        | 248      | 0        | n/a         |  |
| Dartmouth City                                    | - 1      | - 1      | 0        | 0        | 10       | 0        | 0        | 0        | - 11     | - 1      | **          |  |
| Bedford-Hammonds Plains                           | 5        | 0        | 0        | 0        | 0        | 0        | 0        | 0        | 5        | 0        | n/a         |  |
| Sackville                                         | 0        | 0        | 0        | 0        | 0        | 0        | 0        | 0        | 0        | 0        | n/a         |  |
| Fall River - Beaverbank                           | 2        | - 1      | 0        | 0        | 0        | 0        | - 1      | 0        | 3        | I        | 200.0       |  |
| Halifax County East                               | 0        | 2        | 0        | 0        | 0        | 0        | 0        | 0        | 0        | 2        | -100.0      |  |
| Halifax County Southwest                          | 4        | 4        | 0        | 2        | 0        | 0        | 0        | 0        | 4        | 6        | -33.3       |  |
| Halifax CMA                                       | 14       | 8        | 4        | 2        | 10       | 0        | 243      | 0        | 271      | 10       | **          |  |