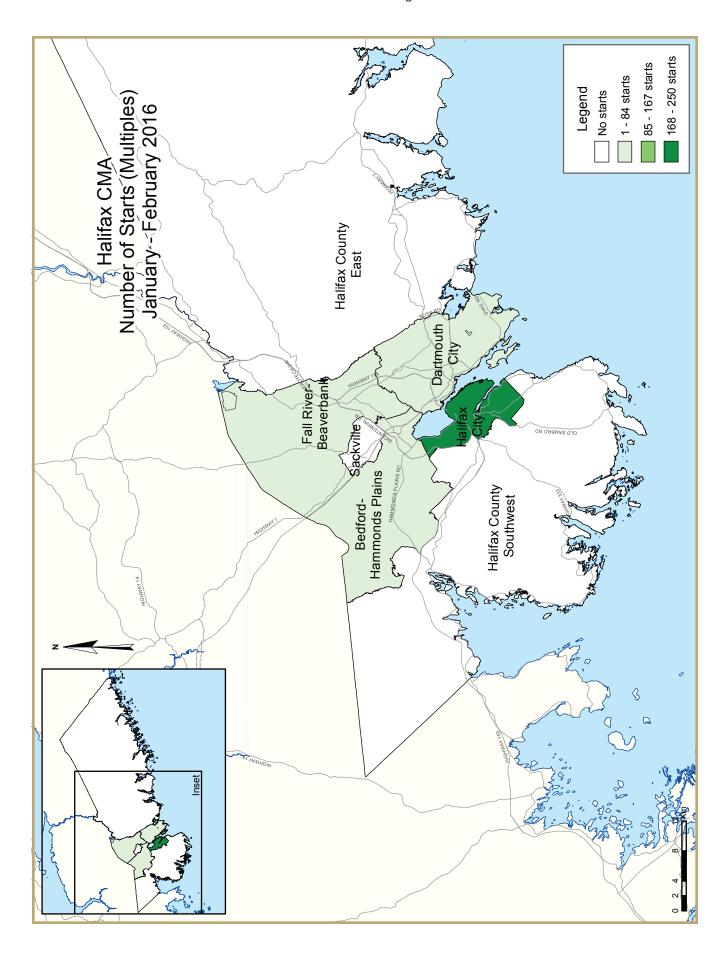

| Table 2.1: Starts by Submarket and by Dwelling Type |      |      |      |      |      |      |      |      |      |      |        |  |
|-----------------------------------------------------|------|------|------|------|------|------|------|------|------|------|--------|--|
| January - February 2016                             |      |      |      |      |      |      |      |      |      |      |        |  |
| Single Semi Row Apt. & Other Total                  |      |      |      |      |      |      |      |      |      |      |        |  |
| Submarket                                           | YTD  | %      |  |
|                                                     | 2016 | 2015 | 2016 | 2015 | 2016 | 2015 | 2016 | 2015 | 2016 | 2015 | Change |  |
| Halifax City                                        | 6    | 3    | 8    | 0    | 0    | 0    | 242  | 0    | 256  | 3    | **     |  |
| Dartmouth City                                      | 2    | - 1  | 0    | 0    | 16   | 0    | 0    | 0    | 18   | - 1  | **     |  |
| Bedford-Hammonds Plains                             | 13   | 6    | 2    | 0    | 0    | 0    | 0    | 0    | 15   | 6    | 150.0  |  |
| Sackville                                           | 0    | 17   | 0    | 0    | 0    | 5    | 0    | 0    | 0    | 22   | -100.0 |  |
| Fall River - Beaverbank                             | 3    | 7    | 0    | 0    | 0    | 8    | - 1  | 0    | 4    | 15   | -73.3  |  |
| Halifax County East                                 | 4    | 4    | 0    | 2    | 0    | 0    | 0    | 0    | 4    | 6    | -33.3  |  |
| Halifax County Southwest                            | 10   | 9    | 0    | 2    | 0    | 0    | 0    | 0    | 10   | - 11 | -9.1   |  |
| Halifax CMA                                         | 38   | 47   | 10   | 4    | 16   | 13   | 243  | 0    | 307  | 64   | **     |  |