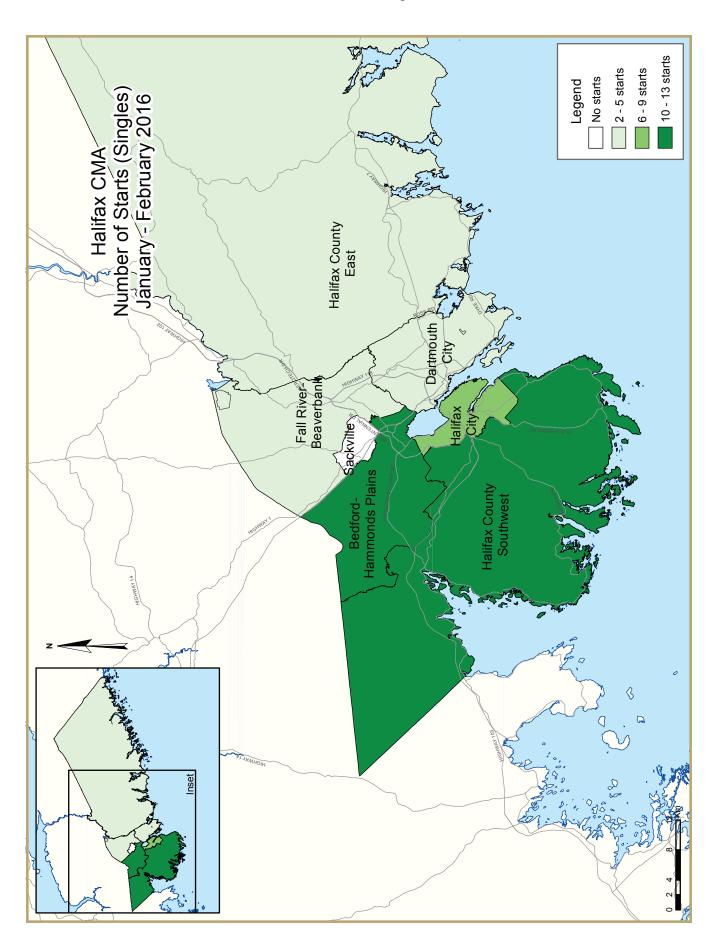

| Table 2: Starts by Submarket and by Dwelling Type |          |          |          |          |          |          |          |          |          |          |             |  |
|---------------------------------------------------|----------|----------|----------|----------|----------|----------|----------|----------|----------|----------|-------------|--|
| February 2016                                     |          |          |          |          |          |          |          |          |          |          |             |  |
|                                                   | Sin      | gle      | Se       | mi       | Ro       | ow .     | Apt. &   | Other    | Total    |          |             |  |
| Submarket                                         | Feb 2016 | Feb 2015 | %<br>Change |  |
| Halifax City                                      | 2        | 0        | 4        | 0        | 0        | 0        | 242      | 0        | 248      | 0        | n/a         |  |
| Dartmouth City                                    | - 1      | - 1      | 0        | 0        | 10       | 0        | 0        | 0        | - 11     | - 1      | **          |  |
| Bedford-Hammonds Plains                           | 5        | 0        | 0        | 0        | 0        | 0        | 0        | 0        | 5        | 0        | n/a         |  |
| Sackville                                         | 0        | 0        | 0        | 0        | 0        | 0        | 0        | 0        | 0        | 0        | n/a         |  |
| Fall River - Beaverbank                           | 2        | - 1      | 0        | 0        | 0        | 0        | - 1      | 0        | 3        | I        | 200.0       |  |
| Halifax County East                               | 0        | 2        | 0        | 0        | 0        | 0        | 0        | 0        | 0        | 2        | -100.0      |  |
| Halifax County Southwest                          | 4        | 4        | 0        | 2        | 0        | 0        | 0        | 0        | 4        | 6        | -33.3       |  |
| Halifax CMA                                       | 14       | 8        | 4        | 2        | 10       | 0        | 243      | 0        | 271      | 10       | **          |  |

| Table 2.1: Starts by Submarket and by Dwelling Type |      |      |      |      |      |      |      |      |      |      |        |  |
|-----------------------------------------------------|------|------|------|------|------|------|------|------|------|------|--------|--|
| January - February 2016                             |      |      |      |      |      |      |      |      |      |      |        |  |
| Single Semi Row Apt. & Other Total                  |      |      |      |      |      |      |      |      |      |      |        |  |
| Submarket                                           | YTD  | %      |  |
|                                                     | 2016 | 2015 | 2016 | 2015 | 2016 | 2015 | 2016 | 2015 | 2016 | 2015 | Change |  |
| Halifax City                                        | 6    | 3    | 8    | 0    | 0    | 0    | 242  | 0    | 256  | 3    | **     |  |
| Dartmouth City                                      | 2    | - 1  | 0    | 0    | 16   | 0    | 0    | 0    | 18   | - 1  | **     |  |
| Bedford-Hammonds Plains                             | 13   | 6    | 2    | 0    | 0    | 0    | 0    | 0    | 15   | 6    | 150.0  |  |
| Sackville                                           | 0    | 17   | 0    | 0    | 0    | 5    | 0    | 0    | 0    | 22   | -100.0 |  |
| Fall River - Beaverbank                             | 3    | 7    | 0    | 0    | 0    | 8    | - 1  | 0    | 4    | 15   | -73.3  |  |
| Halifax County East                                 | 4    | 4    | 0    | 2    | 0    | 0    | 0    | 0    | 4    | 6    | -33.3  |  |
| Halifax County Southwest                            | 10   | 9    | 0    | 2    | 0    | 0    | 0    | 0    | 10   | - 11 | -9.1   |  |
| Halifax CMA                                         | 38   | 47   | 10   | 4    | 16   | 13   | 243  | 0    | 307  | 64   | **     |  |