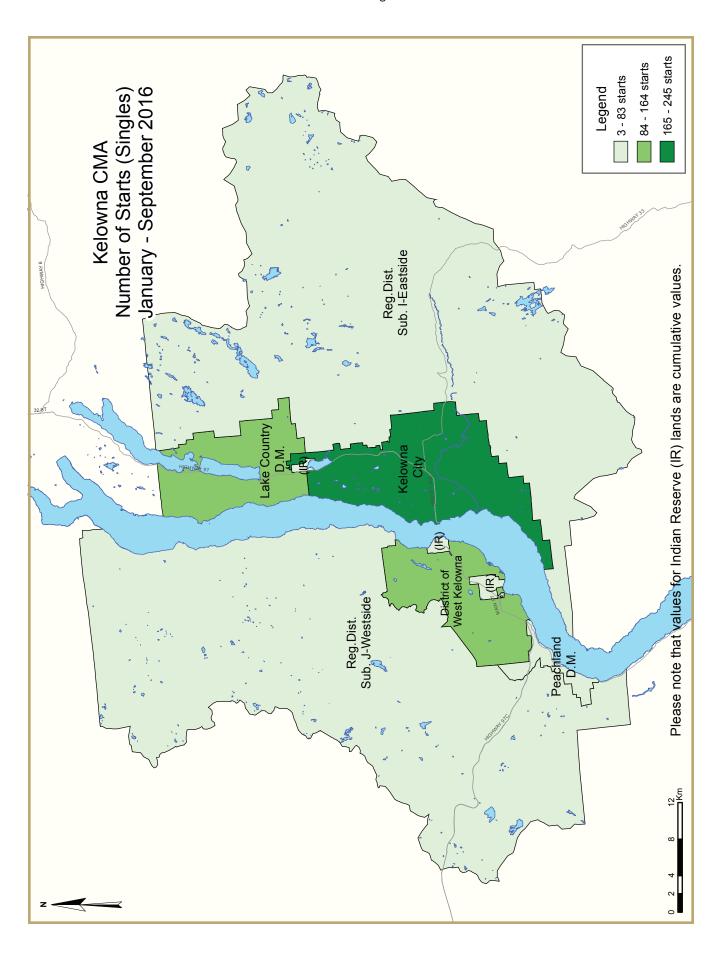

|                   | Table 2: Starts by Submarket and by Dwelling Type |      |      |       |      |      |        |       |      |       |                  |
|-------------------|---------------------------------------------------|------|------|-------|------|------|--------|-------|------|-------|------------------|
|                   |                                                   |      | Sept | ember | 2016 |      |        |       |      |       |                  |
|                   | Sing                                              | gle  | Sei  | mi    | Row  |      | Apt. & | Other |      | Total |                  |
| Submarket         | Sept                                              | Sept | Sept | Sept  | Sept | Sept | Sept   | Sept  | Sept | Sept  | %                |
|                   | 2016                                              | 2015 | 2016 | 2015  | 2016 | 2015 | 2016   | 2015  | 2016 | 2015  | Change           |
| Black Mountain    | 4                                                 | 2    | 4    | 0     | 0    | 0    | 3      | 2     | 11   | 4     | 175.0            |
| Ellison/Joe Rich  | 0                                                 | 0    | 2    | 2     | 0    | 0    | 0      | 0     | 2    | 2     | 0.0              |
| Glenrosa          | 0                                                 | 0    | 0    | 0     | 0    | 0    | 0      | 0     | 0    | 0     | n/a              |
| Glenmore          | 10                                                | 5    | 0    | 2     | 0    | 12   | 2      | 0     | 12   | 19    | -36.8            |
| North Glenmore    | 0                                                 | 0    | 0    | 0     | 6    | 0    | 0      | 0     | 6    | 0     | n/a              |
| Kelowna Core Area | 5                                                 | 4    | 2    | 6     | 8    | 0    | - 1    | 0     | 16   | 10    | 60.0             |
| Lake Country      | 15                                                | 23   | 0    | 0     | 0    | 4    | - 1    | 3     | 16   | 30    | -46.7            |
| Lakeview Heights  | 7                                                 | 5    | 0    | 0     | 3    | 0    | 2      | 2     | 12   | 7     | 71. <del>4</del> |
| Lower Mission     | - 1                                               | 3    | 0    | 0     | 0    | 0    | - 1    | 1     | 2    | 4     | -50.0            |
| Peachland         | 0                                                 | 3    | 0    | 0     | 0    | 0    | 0      | 0     | 0    | 3     | -100.0           |
| Rutland           | 3                                                 | 3    | 0    | 0     | 0    | 0    | 0      | 0     | 3    | 3     | 0.0              |
| Southeast Kelowna | 2                                                 | - 1  | 0    | 0     | 0    | 0    | 0      | 0     | 2    | - 1   | 100.0            |
| Shannon Lake      | 7                                                 | 3    | 0    | 0     | 0    | 4    | 0      | - 1   | 7    | 8     | -12.5            |
| Upper Mission     | 7                                                 | 5    | 4    | 0     | 0    | 0    | 2      | 0     | 13   | 5     | 160.0            |
| Westbank          | 0                                                 | - 1  | 0    | 0     | 0    | 0    | 0      | 0     | 0    | - 1   | -100.0           |
| West Kelowna      | 7                                                 | - 1  | 2    | 0     | 4    | 4    | 0      | - 1   | 13   | 6     | 116.7            |
| Westside          | 0                                                 | 5    | 0    | 0     | 0    | 0    | 0      | 0     | 0    | 5     | -100.0           |
| First Nations     | 8                                                 | 0    | 2    | 0     | 0    | 0    | 0      | 0     | 10   | 0     | n/a              |
| Kelowna CMA       | 76                                                | 64   | 16   | 10    | 21   | 24   | 12     | 10    | 125  | 108   | 15.7             |

|                   | Table 2. l  | : Start     | s by Sub    | marke       | t and by    | Dwelli      | ng Type     | е           |             |             |             |
|-------------------|-------------|-------------|-------------|-------------|-------------|-------------|-------------|-------------|-------------|-------------|-------------|
|                   |             | Ja          | nuary -     | Septem      | ber 20      | 6           |             |             |             |             |             |
|                   | Sing        | gle         | Semi        |             | Row         |             | Apt. &      | Other       |             | Total       |             |
| Submarket         | YTD<br>2016 | YTD<br>2015 | %<br>Change |
| Black Mountain    | 30          | 37          | 14          | 0           | 3           | 0           | 10          | 13          | 57          | 50          | 14.0        |
| Ellison/Joe Rich  | 3           | 3           | 8           | 10          | 0           | 0           | 0           | 0           | 11          | 13          | -15.4       |
| Glenrosa          | 3           | I           | 0           | 0           | 0           | 0           | 0           | 0           | 3           | - 1         | 200.0       |
| Glenmore          | 70          | 51          | 6           | 8           | 25          | 34          | 13          | 5           | 114         | 98          | 16.3        |
| North Glenmore    | 7           | 13          | 0           | 0           | 32          | 0           | 458         | 95          | 497         | 108         | **          |
| Kelowna Core Area | 35          | 23          | 20          | 36          | 60          | 21          | 125         | 87          | 240         | 167         | 43.7        |
| Lake Country      | 89          | 77          | 10          | 14          | 7           | 15          | 12          | 16          | 118         | 122         | -3.3        |
| Lakeview Heights  | 47          | 19          | 2           | 2           | 3           | 3           | 3           | 2           | 55          | 26          | 111.5       |
| Lower Mission     | 13          | - 11        | 18          | 2           | I           | 21          | 3           | - 1         | 35          | 35          | 0.0         |
| Peachland         | 14          | 9           | 2           | 6           | 4           | 4           | 0           | 0           | 20          | 19          | 5.3         |
| Rutland           | 22          | 24          | 18          | 6           | 17          | 0           | 25          | 6           | 82          | 36          | 127.8       |
| Southeast Kelowna | 10          | 18          | 0           | 0           | 0           | 0           | - 1         | 0           | - 11        | 18          | -38.9       |
| Shannon Lake      | 29          | 24          | 0           | 0           | 0           | 15          | 4           | - 1         | 33          | 40          | -17.5       |
| Upper Mission     | 58          | 57          | 6           | 4           | 0           | 0           | 8           | 2           | 72          | 63          | 14.3        |
| Westbank          | 0           | 4           | 0           | 0           | 0           | 0           | 33          | 1           | 33          | 5           | **          |
| West Kelowna      | 30          | - 11        | 6           | 8           | 32          | 4           | 0           | - 1         | 68          | 24          | 183.3       |
| Westside          | 23          | 26          | 0           | 0           | 0           | 0           | 0           | - 1         | 23          | 27          | -14.8       |
| First Nations     | 39          | 38          | 8           | 42          | 13          | 0           | 0           | 0           | 60          | 80          | -25.0       |
| Kelowna CMA       | 522         | 446         | 118         | 138         | 197         | 117         | 695         | 231         | 1,532       | 932         | 64.4        |