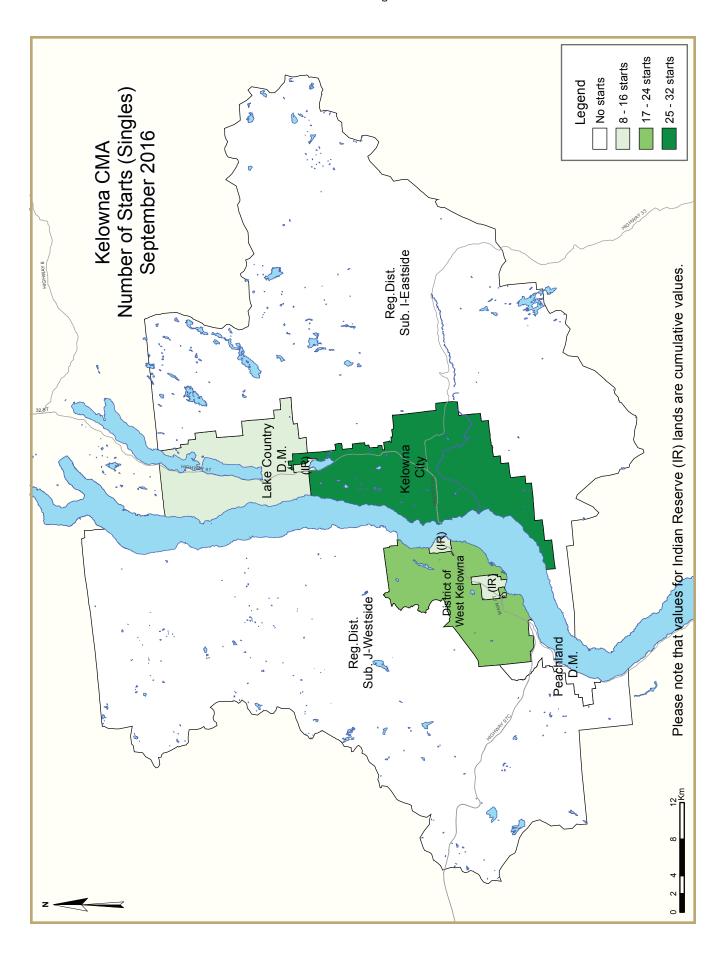

|                   | Table 2: Starts by Submarket and by Dwelling Type |      |      |       |      |      |        |       |      |       |                  |
|-------------------|---------------------------------------------------|------|------|-------|------|------|--------|-------|------|-------|------------------|
|                   |                                                   |      | Sept | ember | 2016 |      |        |       |      |       |                  |
|                   | Sing                                              | gle  | Sei  | mi    | Row  |      | Apt. & | Other |      | Total |                  |
| Submarket         | Sept                                              | Sept | Sept | Sept  | Sept | Sept | Sept   | Sept  | Sept | Sept  | %                |
|                   | 2016                                              | 2015 | 2016 | 2015  | 2016 | 2015 | 2016   | 2015  | 2016 | 2015  | Change           |
| Black Mountain    | 4                                                 | 2    | 4    | 0     | 0    | 0    | 3      | 2     | 11   | 4     | 175.0            |
| Ellison/Joe Rich  | 0                                                 | 0    | 2    | 2     | 0    | 0    | 0      | 0     | 2    | 2     | 0.0              |
| Glenrosa          | 0                                                 | 0    | 0    | 0     | 0    | 0    | 0      | 0     | 0    | 0     | n/a              |
| Glenmore          | 10                                                | 5    | 0    | 2     | 0    | 12   | 2      | 0     | 12   | 19    | -36.8            |
| North Glenmore    | 0                                                 | 0    | 0    | 0     | 6    | 0    | 0      | 0     | 6    | 0     | n/a              |
| Kelowna Core Area | 5                                                 | 4    | 2    | 6     | 8    | 0    | - 1    | 0     | 16   | 10    | 60.0             |
| Lake Country      | 15                                                | 23   | 0    | 0     | 0    | 4    | - 1    | 3     | 16   | 30    | -46.7            |
| Lakeview Heights  | 7                                                 | 5    | 0    | 0     | 3    | 0    | 2      | 2     | 12   | 7     | 71. <del>4</del> |
| Lower Mission     | - 1                                               | 3    | 0    | 0     | 0    | 0    | - 1    | 1     | 2    | 4     | -50.0            |
| Peachland         | 0                                                 | 3    | 0    | 0     | 0    | 0    | 0      | 0     | 0    | 3     | -100.0           |
| Rutland           | 3                                                 | 3    | 0    | 0     | 0    | 0    | 0      | 0     | 3    | 3     | 0.0              |
| Southeast Kelowna | 2                                                 | - 1  | 0    | 0     | 0    | 0    | 0      | 0     | 2    | - 1   | 100.0            |
| Shannon Lake      | 7                                                 | 3    | 0    | 0     | 0    | 4    | 0      | - 1   | 7    | 8     | -12.5            |
| Upper Mission     | 7                                                 | 5    | 4    | 0     | 0    | 0    | 2      | 0     | 13   | 5     | 160.0            |
| Westbank          | 0                                                 | - 1  | 0    | 0     | 0    | 0    | 0      | 0     | 0    | - 1   | -100.0           |
| West Kelowna      | 7                                                 | - 1  | 2    | 0     | 4    | 4    | 0      | - 1   | 13   | 6     | 116.7            |
| Westside          | 0                                                 | 5    | 0    | 0     | 0    | 0    | 0      | 0     | 0    | 5     | -100.0           |
| First Nations     | 8                                                 | 0    | 2    | 0     | 0    | 0    | 0      | 0     | 10   | 0     | n/a              |
| Kelowna CMA       | 76                                                | 64   | 16   | 10    | 21   | 24   | 12     | 10    | 125  | 108   | 15.7             |

|                   | Table 2. l  | : Start     | s by Sub    | marke       | t and by    | Dwelli      | ng Type     | е           |             |             |             |
|-------------------|-------------|-------------|-------------|-------------|-------------|-------------|-------------|-------------|-------------|-------------|-------------|
|                   |             | Ja          | nuary -     | Septem      | ber 20      | 6           |             |             |             |             |             |
|                   | Sing        | gle         | Semi        |             | Row         |             | Apt. &      | Other       |             | Total       |             |
| Submarket         | YTD<br>2016 | YTD<br>2015 | %<br>Change |
| Black Mountain    | 30          | 37          | 14          | 0           | 3           | 0           | 10          | 13          | 57          | 50          | 14.0        |
| Ellison/Joe Rich  | 3           | 3           | 8           | 10          | 0           | 0           | 0           | 0           | 11          | 13          | -15.4       |
| Glenrosa          | 3           | I           | 0           | 0           | 0           | 0           | 0           | 0           | 3           | - 1         | 200.0       |
| Glenmore          | 70          | 51          | 6           | 8           | 25          | 34          | 13          | 5           | 114         | 98          | 16.3        |
| North Glenmore    | 7           | 13          | 0           | 0           | 32          | 0           | 458         | 95          | 497         | 108         | **          |
| Kelowna Core Area | 35          | 23          | 20          | 36          | 60          | 21          | 125         | 87          | 240         | 167         | 43.7        |
| Lake Country      | 89          | 77          | 10          | 14          | 7           | 15          | 12          | 16          | 118         | 122         | -3.3        |
| Lakeview Heights  | 47          | 19          | 2           | 2           | 3           | 3           | 3           | 2           | 55          | 26          | 111.5       |
| Lower Mission     | 13          | - 11        | 18          | 2           | I           | 21          | 3           | - 1         | 35          | 35          | 0.0         |
| Peachland         | 14          | 9           | 2           | 6           | 4           | 4           | 0           | 0           | 20          | 19          | 5.3         |
| Rutland           | 22          | 24          | 18          | 6           | 17          | 0           | 25          | 6           | 82          | 36          | 127.8       |
| Southeast Kelowna | 10          | 18          | 0           | 0           | 0           | 0           | - 1         | 0           | - 11        | 18          | -38.9       |
| Shannon Lake      | 29          | 24          | 0           | 0           | 0           | 15          | 4           | - 1         | 33          | 40          | -17.5       |
| Upper Mission     | 58          | 57          | 6           | 4           | 0           | 0           | 8           | 2           | 72          | 63          | 14.3        |
| Westbank          | 0           | 4           | 0           | 0           | 0           | 0           | 33          | 1           | 33          | 5           | **          |
| West Kelowna      | 30          | - 11        | 6           | 8           | 32          | 4           | 0           | - 1         | 68          | 24          | 183.3       |
| Westside          | 23          | 26          | 0           | 0           | 0           | 0           | 0           | - 1         | 23          | 27          | -14.8       |
| First Nations     | 39          | 38          | 8           | 42          | 13          | 0           | 0           | 0           | 60          | 80          | -25.0       |
| Kelowna CMA       | 522         | 446         | 118         | 138         | 197         | 117         | 695         | 231         | 1,532       | 932         | 64.4        |