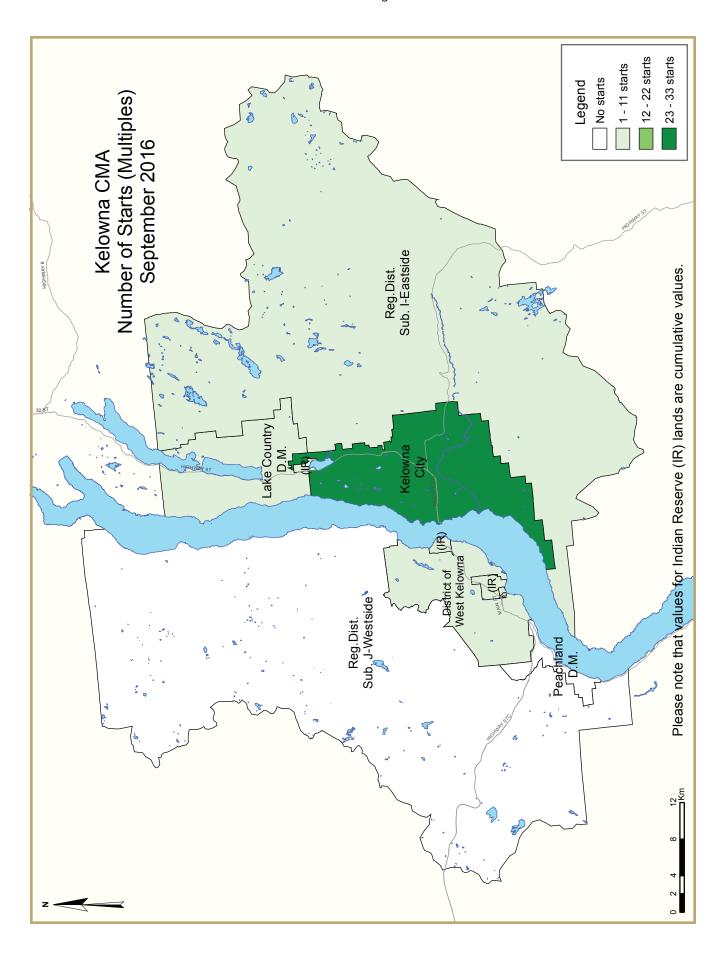

|                   | Table 2: Starts by Submarket and by Dwelling Type |      |      |       |      |      |        |       |      |       |                  |
|-------------------|---------------------------------------------------|------|------|-------|------|------|--------|-------|------|-------|------------------|
|                   |                                                   |      | Sept | ember | 2016 |      |        |       |      |       |                  |
|                   | Sing                                              | gle  | Sei  | mi    | Row  |      | Apt. & | Other |      | Total |                  |
| Submarket         | Sept                                              | Sept | Sept | Sept  | Sept | Sept | Sept   | Sept  | Sept | Sept  | %                |
|                   | 2016                                              | 2015 | 2016 | 2015  | 2016 | 2015 | 2016   | 2015  | 2016 | 2015  | Change           |
| Black Mountain    | 4                                                 | 2    | 4    | 0     | 0    | 0    | 3      | 2     | 11   | 4     | 175.0            |
| Ellison/Joe Rich  | 0                                                 | 0    | 2    | 2     | 0    | 0    | 0      | 0     | 2    | 2     | 0.0              |
| Glenrosa          | 0                                                 | 0    | 0    | 0     | 0    | 0    | 0      | 0     | 0    | 0     | n/a              |
| Glenmore          | 10                                                | 5    | 0    | 2     | 0    | 12   | 2      | 0     | 12   | 19    | -36.8            |
| North Glenmore    | 0                                                 | 0    | 0    | 0     | 6    | 0    | 0      | 0     | 6    | 0     | n/a              |
| Kelowna Core Area | 5                                                 | 4    | 2    | 6     | 8    | 0    | - 1    | 0     | 16   | 10    | 60.0             |
| Lake Country      | 15                                                | 23   | 0    | 0     | 0    | 4    | - 1    | 3     | 16   | 30    | -46.7            |
| Lakeview Heights  | 7                                                 | 5    | 0    | 0     | 3    | 0    | 2      | 2     | 12   | 7     | 71. <del>4</del> |
| Lower Mission     | - 1                                               | 3    | 0    | 0     | 0    | 0    | - 1    | 1     | 2    | 4     | -50.0            |
| Peachland         | 0                                                 | 3    | 0    | 0     | 0    | 0    | 0      | 0     | 0    | 3     | -100.0           |
| Rutland           | 3                                                 | 3    | 0    | 0     | 0    | 0    | 0      | 0     | 3    | 3     | 0.0              |
| Southeast Kelowna | 2                                                 | - 1  | 0    | 0     | 0    | 0    | 0      | 0     | 2    | - 1   | 100.0            |
| Shannon Lake      | 7                                                 | 3    | 0    | 0     | 0    | 4    | 0      | - 1   | 7    | 8     | -12.5            |
| Upper Mission     | 7                                                 | 5    | 4    | 0     | 0    | 0    | 2      | 0     | 13   | 5     | 160.0            |
| Westbank          | 0                                                 | - 1  | 0    | 0     | 0    | 0    | 0      | 0     | 0    | - 1   | -100.0           |
| West Kelowna      | 7                                                 | - 1  | 2    | 0     | 4    | 4    | 0      | - 1   | 13   | 6     | 116.7            |
| Westside          | 0                                                 | 5    | 0    | 0     | 0    | 0    | 0      | 0     | 0    | 5     | -100.0           |
| First Nations     | 8                                                 | 0    | 2    | 0     | 0    | 0    | 0      | 0     | 10   | 0     | n/a              |
| Kelowna CMA       | 76                                                | 64   | 16   | 10    | 21   | 24   | 12     | 10    | 125  | 108   | 15.7             |

|                   | Table 2. l  | : Start     | s by Sub    | marke       | t and by    | Dwelli      | ng Type     | е           |             |             |             |
|-------------------|-------------|-------------|-------------|-------------|-------------|-------------|-------------|-------------|-------------|-------------|-------------|
|                   |             | Ja          | nuary -     | Septem      | ber 20      | 6           |             |             |             |             |             |
|                   | Sing        | gle         | Semi        |             | Row         |             | Apt. &      | Other       |             | Total       |             |
| Submarket         | YTD<br>2016 | YTD<br>2015 | %<br>Change |
| Black Mountain    | 30          | 37          | 14          | 0           | 3           | 0           | 10          | 13          | 57          | 50          | 14.0        |
| Ellison/Joe Rich  | 3           | 3           | 8           | 10          | 0           | 0           | 0           | 0           | 11          | 13          | -15.4       |
| Glenrosa          | 3           | I           | 0           | 0           | 0           | 0           | 0           | 0           | 3           | - 1         | 200.0       |
| Glenmore          | 70          | 51          | 6           | 8           | 25          | 34          | 13          | 5           | 114         | 98          | 16.3        |
| North Glenmore    | 7           | 13          | 0           | 0           | 32          | 0           | 458         | 95          | 497         | 108         | **          |
| Kelowna Core Area | 35          | 23          | 20          | 36          | 60          | 21          | 125         | 87          | 240         | 167         | 43.7        |
| Lake Country      | 89          | 77          | 10          | 14          | 7           | 15          | 12          | 16          | 118         | 122         | -3.3        |
| Lakeview Heights  | 47          | 19          | 2           | 2           | 3           | 3           | 3           | 2           | 55          | 26          | 111.5       |
| Lower Mission     | 13          | - 11        | 18          | 2           | I           | 21          | 3           | - 1         | 35          | 35          | 0.0         |
| Peachland         | 14          | 9           | 2           | 6           | 4           | 4           | 0           | 0           | 20          | 19          | 5.3         |
| Rutland           | 22          | 24          | 18          | 6           | 17          | 0           | 25          | 6           | 82          | 36          | 127.8       |
| Southeast Kelowna | 10          | 18          | 0           | 0           | 0           | 0           | - 1         | 0           | - 11        | 18          | -38.9       |
| Shannon Lake      | 29          | 24          | 0           | 0           | 0           | 15          | 4           | - 1         | 33          | 40          | -17.5       |
| Upper Mission     | 58          | 57          | 6           | 4           | 0           | 0           | 8           | 2           | 72          | 63          | 14.3        |
| Westbank          | 0           | 4           | 0           | 0           | 0           | 0           | 33          | 1           | 33          | 5           | **          |
| West Kelowna      | 30          | - 11        | 6           | 8           | 32          | 4           | 0           | - 1         | 68          | 24          | 183.3       |
| Westside          | 23          | 26          | 0           | 0           | 0           | 0           | 0           | - 1         | 23          | 27          | -14.8       |
| First Nations     | 39          | 38          | 8           | 42          | 13          | 0           | 0           | 0           | 60          | 80          | -25.0       |
| Kelowna CMA       | 522         | 446         | 118         | 138         | 197         | 117         | 695         | 231         | 1,532       | 932         | 64.4        |