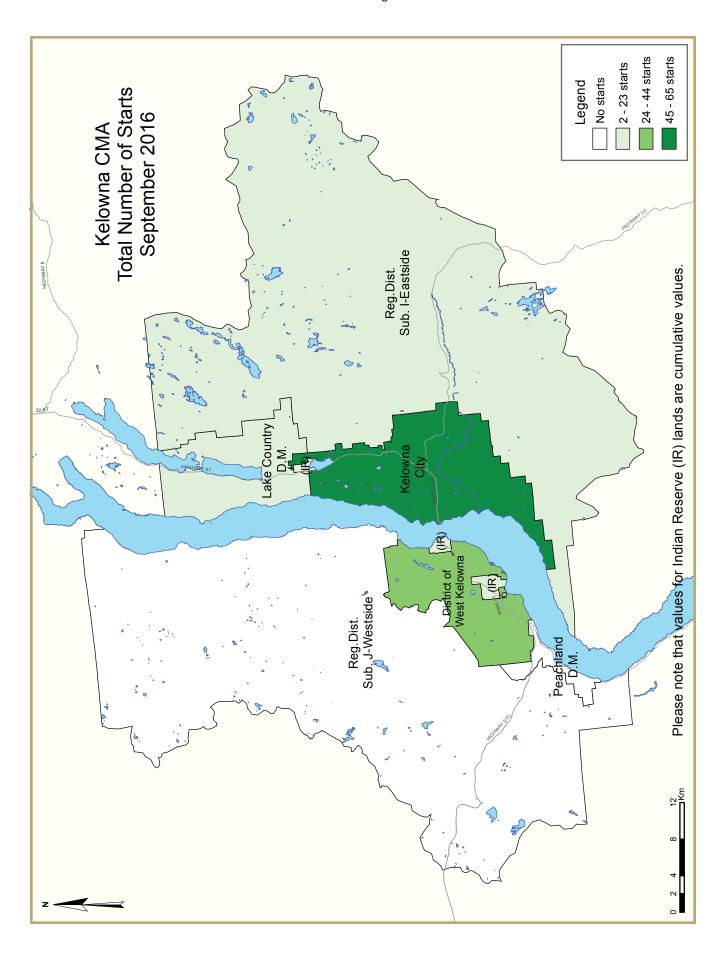

| Ta                     | able I.I: F | lousing A | Activity S           | ummary | of Kelow        | na CMA          |                             |                 |                 |  |
|------------------------|-------------|-----------|----------------------|--------|-----------------|-----------------|-----------------------------|-----------------|-----------------|--|
|                        |             | S         | eptembe              | r 2016 |                 |                 |                             |                 |                 |  |
|                        |             |           | Owne                 | rship  |                 |                 |                             |                 |                 |  |
|                        |             | Freehold  |                      | C      | Condominium     |                 |                             | Rental          |                 |  |
|                        | Single      | Semi      | Row, Apt.<br>& Other | Single | Row and<br>Semi | Apt. &<br>Other | Single,<br>Semi, and<br>Row | Apt. &<br>Other | Total*          |  |
| STARTS                 |             |           |                      |        |                 |                 |                             |                 |                 |  |
| September 2016         | 65          | 14        | 0                    | 8      | 23              | 0               | 3                           | 12              | 125             |  |
| September 2015         | 64          | 2         | 0                    | 0      | 32              | 0               | 0                           | 10              | 108             |  |
| % Change               | 1.6         | **        | n/a                  | n/a    | -28.1           | n/a             | n/a                         | 20.0            | 15.7            |  |
| Year-to-date 2016      | 463         | 60        | 0                    | 32     | 255             | 241             | 27                          | 454             | 1,532           |  |
| Year-to-date 2015      | 432         | 86        | 0                    | 1      | 169             | 86              | 13                          | 145             | 932             |  |
| % Change               | 7.2         | -30.2     | n/a                  | **     | 50.9            | 180.2           | 107.7                       | **              | 64.4            |  |
| UNDER CONSTRUCTION     |             |           |                      |        |                 |                 |                             |                 |                 |  |
| September 2016         | 493         | 66        | 5                    | 32     | 289             | 337             | 22                          | 429             | 1,673           |  |
| September 2015         | 462         | 107       | 0                    | 0      | 232             | 360             | 35                          | 192             | 1,388           |  |
| % Change               | 6.7         | -38.3     | n/a                  | n/a    | 24.6            | -6.4            | -37.1                       | 123.4           | 20.5            |  |
| COMPLETIONS            |             |           |                      |        |                 |                 |                             |                 |                 |  |
| September 2016         | 53          | 6         | 0                    | 0      | 52              | 56              | 4                           | 127             | 298             |  |
| September 2015         | 60          | 2         | 0                    | I      | 13              | 0               | I                           | 10              | 87              |  |
| % Change               | -11.7       | 200.0     | n/a                  | -100.0 | **              | n/a             | **                          | **              | **              |  |
| Year-to-date 2016      | 438         | 78        | 0                    | 0      | 206             | 224             | 45                          | 248             | 1,239           |  |
| Year-to-date 2015      | 424         | 68        | 0                    | 40     | 134             | 0               | 30                          | 68              | 76 <del>4</del> |  |
| % Change               | 3.3         | 14.7      | n/a                  | -100.0 | 53.7            | n/a             | 50.0                        | **              | 62.2            |  |
| COMPLETED & NOT ABSORB | ED          |           |                      |        |                 |                 |                             |                 |                 |  |
| September 2016         | 64          | 4         | 0                    | 0      | 39              | 0               | n/a                         | n/a             | 107             |  |
| September 2015         | 94          | 14        | 0                    | 8      | 13              | П               | n/a                         | n/a             | 140             |  |
| % Change               | -31.9       | -71.4     | n/a                  | -100.0 | 200.0           | -100.0          | n/a                         | n/a             | -23.6           |  |
| ABSORBED               |             |           |                      |        |                 |                 |                             |                 |                 |  |
| September 2016         | 56          | 10        | 0                    | 0      | 34              | 56              | n/a                         | n/a             | 156             |  |
| September 2015         | 59          | 3         | 0                    | 1      | 19              | 1               | n/a                         | n/a             | 83              |  |
| % Change               | -5.1        | **        | n/a                  | -100.0 | 78.9            | **              | n/a                         | n/a             | 88.0            |  |
| Year-to-date 2016      | 458         | 88        | 0                    | 0      | 208             | 235             | n/a                         | n/a             | 989             |  |
| Year-to-date 2015      | 397         | 74        | 0                    | 32     | 131             | 6               | n/a                         | n/a             | 640             |  |
| % Change               | 15.4        | 18.9      | n/a                  | -100.0 | 58.8            | **              | n/a                         | n/a             | 54.5            |  |

|                              | Table 1.2: | Housing  | Activity             | Summar      | y by Subr       | narket          |                             |                 |        |
|------------------------------|------------|----------|----------------------|-------------|-----------------|-----------------|-----------------------------|-----------------|--------|
|                              |            | S        | eptembe              | er 2016     |                 |                 |                             |                 |        |
|                              |            |          | Owne                 | rship       |                 |                 | D                           | e a l           |        |
|                              |            | Freehold |                      | Condominium |                 |                 | Rental                      |                 |        |
|                              | Single     | Semi     | Row, Apt.<br>& Other | Single      | Row and<br>Semi | Apt. &<br>Other | Single,<br>Semi, and<br>Row | Apt. &<br>Other | Total* |
| STARTS                       |            |          |                      |             |                 |                 |                             |                 |        |
| Kelowna City                 |            |          |                      |             |                 |                 |                             |                 |        |
| September 2016               | 24         | 10       | 0                    | 5           | 14              | 0               | 3                           | 9               | 65     |
| September 2015               | 23         | 0        | 0                    | 0           | 20              | 0               | 0                           | 3               | 46     |
| Lake Country D.M.            |            |          |                      |             |                 |                 |                             |                 |        |
| September 2016               | 15         | 0        | 0                    | 0           | 0               | 0               | 0                           | - 1             | 16     |
| September 2015               | 23         | 0        | 0                    | 0           | 4               | 0               | 0                           | 3               | 30     |
| District of West Kelowna     |            |          |                      |             |                 |                 |                             |                 |        |
| September 2016               | 18         | 0        | 0                    | 3           | 9               | 0               | 0                           | 2               | 32     |
| September 2015               | 10         | 0        | 0                    | 0           | 8               | 0               | 0                           | 4               | 22     |
| Peachland D.M.               |            |          |                      |             |                 |                 |                             |                 |        |
| September 2016               | 0          | 0        | 0                    | 0           | 0               | 0               | 0                           | 0               | 0      |
| September 2015               | 3          | 0        | 0                    | 0           | 0               | 0               | 0                           | 0               | 3      |
| Reg. Dist. Sub. J - Westside |            |          |                      |             |                 |                 |                             |                 |        |
| September 2016               | 0          | 0        | 0                    | 0           | 0               | 0               | 0                           | 0               | 0      |
| September 2015               | 5          | 0        | 0                    | 0           | 0               | 0               | 0                           | 0               | 5      |
| Reg. Dist. Sub. I - Eastside |            |          |                      |             |                 |                 |                             |                 |        |
| September 2016               | 0          | 2        | 0                    | 0           | 0               | 0               | 0                           | 0               | 2      |
| September 2015               | 0          | 2        | 0                    | 0           | 0               | 0               | 0                           | 0               | 2      |
| First Nations                |            |          |                      |             |                 |                 |                             |                 |        |
| September 2016               | 8          | 2        | 0                    | 0           | 0               | 0               | 0                           | 0               | 10     |
| September 2015               | 0          | 0        | 0                    | 0           | 0               | 0               | 0                           | 0               | 0      |
| Kelowna CMA                  |            |          |                      |             |                 |                 |                             |                 |        |
| September 2016               | 65         | 14       | 0                    | 8           | 23              | 0               | 3                           | 12              | 125    |
| September 2015               | 64         | 2        | 0                    | 0           | 32              | 0               | 0                           | 10              | 108    |