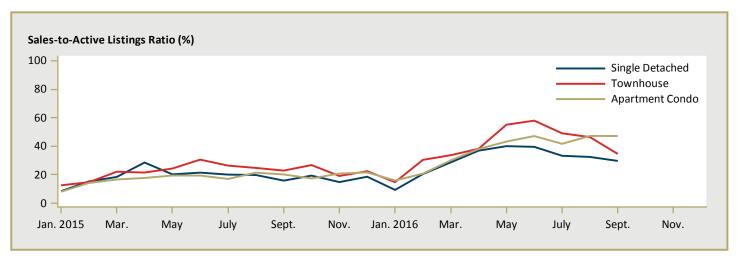

| -         | -           | n/a      | 737,860   | 588,671   | 25.3     |  |  |  |  |
| Westside                                                        | -         | 430,000     | n/a      | 317,224   | 391,138   | -18.9    |  |  |  |  |
| First Nations                                                   | 475,000   | -           | n/a      | 393,459   | 535,089   | -26.5    |  |  |  |  |
| Kelowna CMA                                                     | 866,533   | 639,637     | 35.5     | 743,382   | 700,550   | 6.1      |  |  |  |  |

Source: CMHC (Market Absorption Survey)

Figure 5.1: MLS<sup>®</sup> Residential Average Price for Kelowna



Figure 5.2: MLS® Residential Sales for Kelowna



Figure 5.3: MLS® Residential Sales- to- Active Listings Ratio for Kelowna



MLS® is a registered trademark of the Canadian Real Estate Association (CREA).

Source: Okanagan Mainline Real Estate Board (OMREB)
Note: Based on boundaries of the OMREB - Central Okanagan.

|      |           |                           | Т                              | able 6: | Economic                     | Indica                 | tors                    |                             |                              |                                    |  |
|------|-----------|---------------------------|--------------------------------|---------|------------------------------|------------------------|-------------------------|-----------------------------|------------------------------|------------------------------------|--|
|      |           |                           |