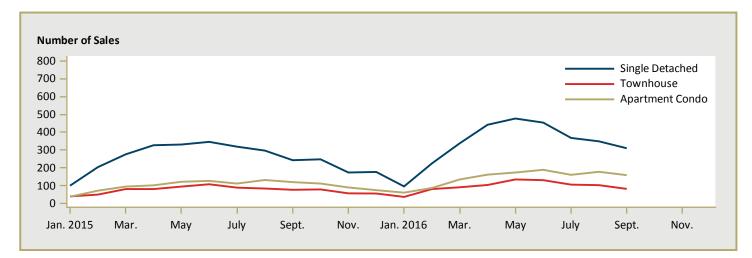

| n/a      |  |  |  |  |
| West Kelowna                                                    | -         | -           | n/a      | 737,860   | 588,671   | 25.3     |  |  |  |  |
| Westside                                                        | -         | 430,000     | n/a      | 317,224   | 391,138   | -18.9    |  |  |  |  |
| First Nations                                                   | 475,000   | -           | n/a      | 393,459   | 535,089   | -26.5    |  |  |  |  |
| Kelowna CMA                                                     | 866,533   | 639,637     | 35.5     | 743,382   | 700,550   | 6.1      |  |  |  |  |

Source: CMHC (Market Absorption Survey)

Figure 5.1: MLS<sup>®</sup> Residential Average Price for Kelowna



Figure 5.2: MLS® Residential Sales for Kelowna



Figure 5.3: MLS® Residential Sales- to- Active Listings Ratio for Kelowna



MLS® is a registered trademark of the Canadian Real Estate Association (CREA).

Source: Okanagan Mainline Real Estate Board (OMREB)
Note: Based on boundaries of the OMREB - Central Okanagan.

|      |           |                           | Т                              | able 6: | Economic                     | Indica                 | tors                    |                             |                              |                                    |  |
|------|-----------|---------------------------|--------------------------------|---------|------------------------------|------------------------|-------------------------|-----------------------------|------------------------------|--------------------