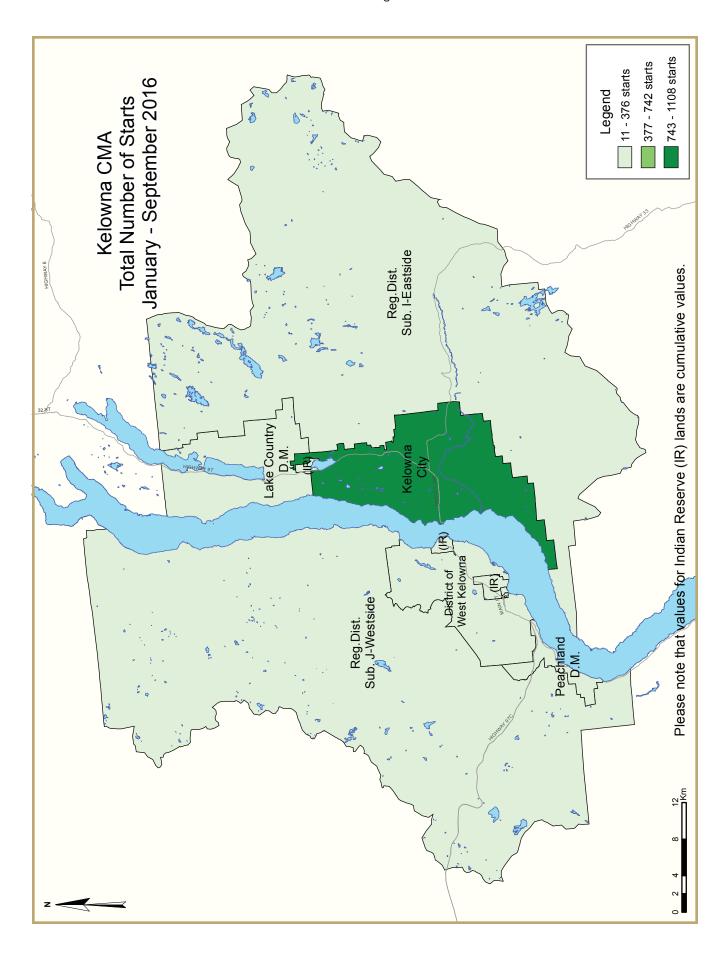

| Ta                     | able I.I: F | lousing A | Activity S           | ummary | of Kelow        | na CMA          |                             |                 |                 |  |
|------------------------|-------------|-----------|----------------------|--------|-----------------|-----------------|-----------------------------|-----------------|-----------------|--|
|                        |             | S         | eptembe              | r 2016 |                 |                 |                             |                 |                 |  |
|                        |             |           | Owne                 | rship  |                 |                 |                             |                 |                 |  |
|                        |             | Freehold  |                      | C      | Condominium     |                 |                             | Rental          |                 |  |
|                        | Single      | Semi      | Row, Apt.<br>& Other | Single | Row and<br>Semi | Apt. &<br>Other | Single,<br>Semi, and<br>Row | Apt. &<br>Other | Total*          |  |
| STARTS                 |             |           |                      |        |                 |                 |                             |                 |                 |  |
| September 2016         | 65          | 14        | 0                    | 8      | 23              | 0               | 3                           | 12              | 125             |  |
| September 2015         | 64          | 2         | 0                    | 0      | 32              | 0               | 0                           | 10              | 108             |  |
| % Change               | 1.6         | **        | n/a                  | n/a    | -28.1           | n/a             | n/a                         | 20.0            | 15.7            |  |
| Year-to-date 2016      | 463         | 60        | 0                    | 32     | 255             | 241             | 27                          | 454             | 1,532           |  |
| Year-to-date 2015      | 432         | 86        | 0                    | 1      | 169             | 86              | 13                          | 145             | 932             |  |
| % Change               | 7.2         | -30.2     | n/a                  | **     | 50.9            | 180.2           | 107.7                       | **              | 64.4            |  |
| UNDER CONSTRUCTION     |             |           |                      |        |                 |                 |                             |                 |                 |  |
| September 2016         | 493         | 66        | 5                    | 32     | 289             | 337             | 22                          | 429             | 1,673           |  |
| September 2015         | 462         | 107       | 0                    | 0      | 232             | 360             | 35                          | 192             | 1,388           |  |
| % Change               | 6.7         | -38.3     | n/a                  | n/a    | 24.6            | -6.4            | -37.1                       | 123.4           | 20.5            |  |
| COMPLETIONS            |             |           |                      |        |                 |                 |                             |                 |                 |  |
| September 2016         | 53          | 6         | 0                    | 0      | 52              | 56              | 4                           | 127             | 298             |  |
| September 2015         | 60          | 2         | 0                    | I      | 13              | 0               | I                           | 10              | 87              |  |
| % Change               | -11.7       | 200.0     | n/a                  | -100.0 | **              | n/a             | **                          | **              | **              |  |
| Year-to-date 2016      | 438         | 78        | 0                    | 0      | 206             | 224             | 45                          | 248             | 1,239           |  |
| Year-to-date 2015      | 424         | 68        | 0                    | 40     | 134             | 0               | 30                          | 68              | 76 <del>4</del> |  |
| % Change               | 3.3         | 14.7      | n/a                  | -100.0 | 53.7            | n/a             | 50.0                        | **              | 62.2            |  |
| COMPLETED & NOT ABSORB | ED          |           |                      |        |                 |                 |                             |                 |                 |  |
| September 2016         | 64          | 4         | 0                    | 0      | 39              | 0               | n/a                         | n/a             | 107             |  |
| September 2015         | 94          | 14        | 0                    | 8      | 13              | П               | n/a                         | n/a             | 140             |  |
| % Change               | -31.9       | -71.4     | n/a                  | -100.0 | 200.0           | -100.0          | n/a                         | n/a             | -23.6           |  |
| ABSORBED               |             |           |                      |        |                 |                 |                             |                 |                 |  |
| September 2016         | 56          | 10        | 0                    | 0      | 34              | 56              | n/a                         | n/a             | 156             |  |
| September 2015         | 59          | 3         | 0                    | 1      | 19              | 1               | n/a                         | n/a             | 83              |  |
| % Change               | -5.1        | **        | n/a                  | -100.0 | 78.9            | **              | n/a                         | n/a             | 88.0            |  |
| Year-to-date 2016      | 458         | 88        | 0                    | 0      | 208             | 235             | n/a                         | n/a             | 989             |  |
| Year-to-date 2015      | 397         | 74        | 0                    | 32     | 131             | 6               | n/a                         | n/a             | 640             |  |
| % Change               | 15.4        | 18.9      | n/a                  | -100.0 | 58.8            | **              | n/a                         | n/a             | 54.5            |  |