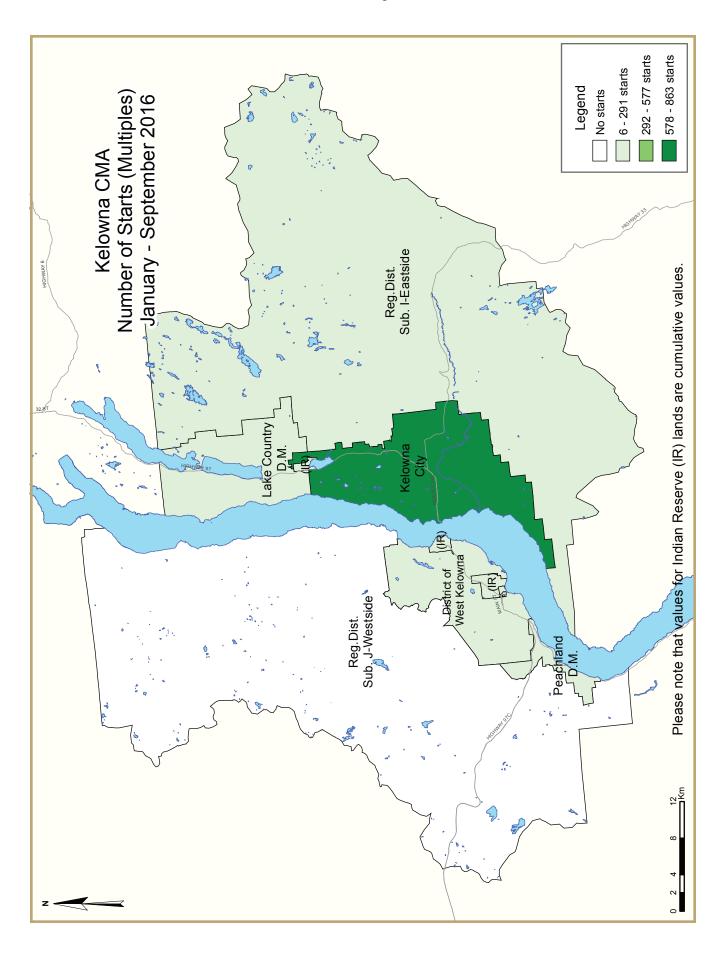

|                   | Table 2. l  | : Start     | s by Sub    | marke       | t and by    | Dwelli      | ng Type     | е           |             |             |             |
|-------------------|-------------|-------------|-------------|-------------|-------------|-------------|-------------|-------------|-------------|-------------|-------------|
|                   |             | Ja          | nuary -     | Septem      | ber 20      | 6           |             |             |             |             |             |
|                   | Sing        | gle         | Semi        |             | Row         |             | Apt. &      | Other       |             | Total       |             |
| Submarket         | YTD<br>2016 | YTD<br>2015 | %<br>Change |
| Black Mountain    | 30          | 37          | 14          | 0           | 3           | 0           | 10          | 13          | 57          | 50          | 14.0        |
| Ellison/Joe Rich  | 3           | 3           | 8           | 10          | 0           | 0           | 0           | 0           | 11          | 13          | -15.4       |
| Glenrosa          | 3           | I           | 0           | 0           | 0           | 0           | 0           | 0           | 3           | - 1         | 200.0       |
| Glenmore          | 70          | 51          | 6           | 8           | 25          | 34          | 13          | 5           | 114         | 98          | 16.3        |
| North Glenmore    | 7           | 13          | 0           | 0           | 32          | 0           | 458         | 95          | 497         | 108         | **          |
| Kelowna Core Area | 35          | 23          | 20          | 36          | 60          | 21          | 125         | 87          | 240         | 167         | 43.7        |
| Lake Country      | 89          | 77          | 10          | 14          | 7           | 15          | 12          | 16          | 118         | 122         | -3.3        |
| Lakeview Heights  | 47          | 19          | 2           | 2           | 3           | 3           | 3           | 2           | 55          | 26          | 111.5       |
| Lower Mission     | 13          | - 11        | 18          | 2           | I           | 21          | 3           | - 1         | 35          | 35          | 0.0         |
| Peachland         | 14          | 9           | 2           | 6           | 4           | 4           | 0           | 0           | 20          | 19          | 5.3         |
| Rutland           | 22          | 24          | 18          | 6           | 17          | 0           | 25          | 6           | 82          | 36          | 127.8       |
| Southeast Kelowna | 10          | 18          | 0           | 0           | 0           | 0           | - 1         | 0           | - 11        | 18          | -38.9       |
| Shannon Lake      | 29          | 24          | 0           | 0           | 0           | 15          | 4           | - 1         | 33          | 40          | -17.5       |
| Upper Mission     | 58          | 57          | 6           | 4           | 0           | 0           | 8           | 2           | 72          | 63          | 14.3        |
| Westbank          | 0           | 4           | 0           | 0           | 0           | 0           | 33          | 1           | 33          | 5           | **          |
| West Kelowna      | 30          | - 11        | 6           | 8           | 32          | 4           | 0           | - 1         | 68          | 24          | 183.3       |
| Westside          | 23          | 26          | 0           | 0           | 0           | 0           | 0           | - 1         | 23          | 27          | -14.8       |
| First Nations     | 39          | 38          | 8           | 42          | 13          | 0           | 0           | 0           | 60          | 80          | -25.0       |
| Kelowna CMA       | 522         | 446         | 118         | 138         | 197         | 117         | 695         | 231         | 1,532       | 932         | 64.4        |