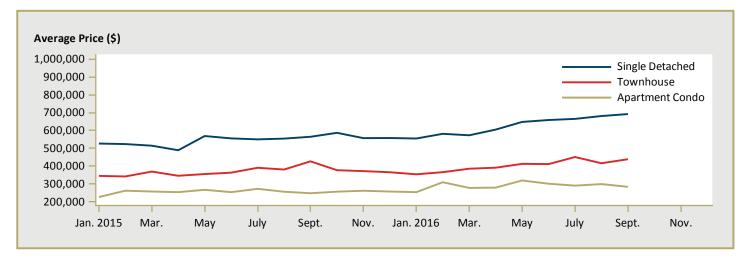

| -           | n/a      | -         | -         | n/a      |  |  |  |  |
| West Kelowna                                                    | -         | -           | n/a      | 737,860   | 588,671   | 25.3     |  |  |  |  |
| Westside                                                        | -         | 430,000     | n/a      | 317,224   | 391,138   | -18.9    |  |  |  |  |
| First Nations                                                   | 475,000   | -           | n/a      | 393,459   | 535,089   | -26.5    |  |  |  |  |
| Kelowna CMA                                                     | 866,533   | 639,637     | 35.5     | 743,382   | 700,550   | 6.1      |  |  |  |  |

Source: CMHC (Market Absorption Survey)

Figure 5.1: MLS<sup>®</sup> Residential Average Price for Kelowna



Figure 5.2: MLS® Residential Sales for Kelowna



Figure 5.3: MLS® Residential Sales- to- Active Listings Ratio for Kelowna



MLS® is a registered trademark of the Canadian Real Estate Association (CREA).

Source: Okanagan Mainline Real Estate Board (OMREB)
Note: Based on boundaries of the OMREB - Central Okanagan.

|      |           |                           | Т                              | able 6: | Economic                     | Indica                 | tors                    |                             |                              |                                    |  |
|------|-----------|---------------------------|--------------------------------|---------|------------------------------|------------------------|-------------------------|-----------------------------|-