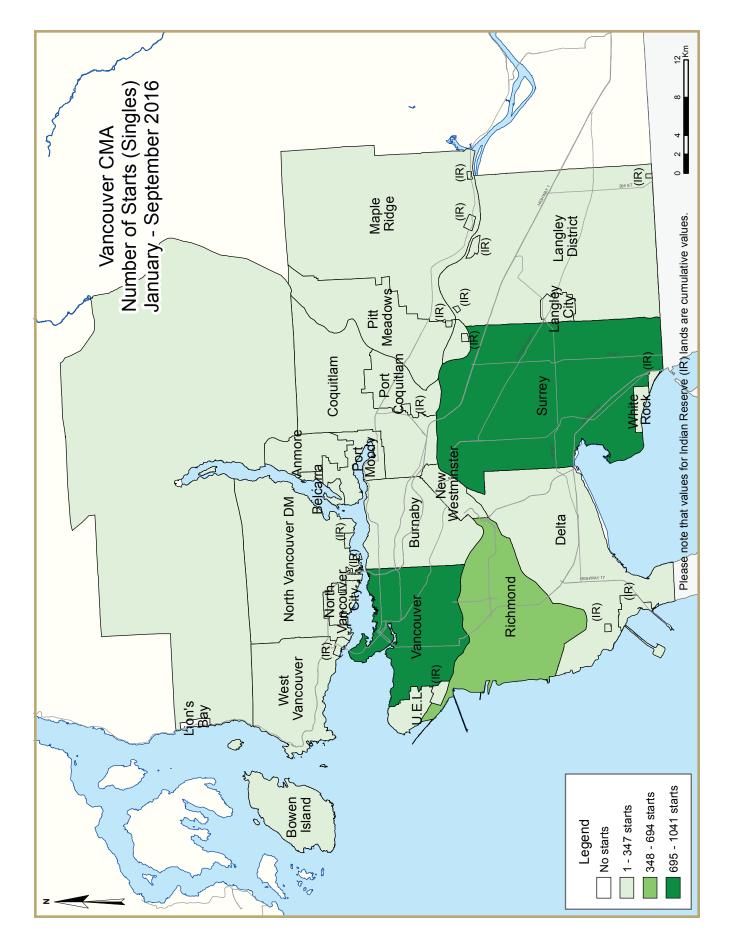

|                            | Table 2: Starts by Submarket and by Dwelling Type         September 2016 |              |              |              |              |              |              |              |              |              |             |  |  |
|----------------------------|--------------------------------------------------------------------------|--------------|--------------|--------------|--------------|--------------|--------------|--------------|--------------|--------------|-------------|--|--|
|                            |                                                                          |              | Sept         | ember        | 2016         |              |              |              |              |              |             |  |  |
|                            | Sing                                                                     | gle          | Ser          | ni           | Ro           | w            | Apt. &       | Other        |              | Total        |             |  |  |
| Submarket                  | Sept<br>2016                                                             | Sept<br>2015 | Sept<br>2016 | Sept<br>2015 | Sept<br>2016 | Sept<br>2015 | Sept<br>2016 | Sept<br>2015 | Sept<br>2016 | Sept<br>2015 | %<br>Change |  |  |
| Anmore                     | 1                                                                        | 0            | 0            | 0            | 0            | 0            | 0            | 0            | I            | 0            | n/a         |  |  |
| Belcarra                   | 0                                                                        | 0            | 0            | 0            | 0            | 0            | 0            | 0            | 0            | 0            | n/          |  |  |
| Bowen Island               | 5                                                                        | 0            | 0            | 0            | 0            | 0            | 0            | 0            | 5            | 0            | n/a         |  |  |
| Burnaby - Mountain         | 0                                                                        | 0            | 0            | 0            | 0            | 0            | 0            | 0            | 0            | 0            | n/a         |  |  |
| Burnaby - North            | 6                                                                        | 7            | 0            | 0            | 0            | 0            | 541          | 4            | 547          | 11           | *           |  |  |
| Burnaby - Lougheed Mall    | 0                                                                        | 0            | 0            | 0            | 0            | 0            | 26           | 0            | 26           | 0            | n/          |  |  |
| Burnaby - South & East     | 2                                                                        | 3            | 0            | 10           | 8            | 0            | I            | 3            | 11           | 16           | -31.3       |  |  |
| Burnaby - Central Park     | 0                                                                        | 5            | 2            | 0            | 0            | 0            | 302          | 279          | 304          | 284          | 7.0         |  |  |
| Burnaby - Remainder        | 9                                                                        | 13           | 4            | 8            | 0            | 0            | 108          | 8            | 121          | 29           | *           |  |  |
| Burnaby Total              | 17                                                                       | 28           | 6            | 18           | 8            | 0            | 978          | 294          | 1,009        | 340          | 196.8       |  |  |
| Coquitlam                  | 47                                                                       | 29           | 10           | 0            | 0            | 8            | 204          | 6            | 261          | 43           | *           |  |  |
| Delta - Tsawwassen         | 6                                                                        | 3            | 0            | 2            | 0            | 0            | 2            | 0            | 8            | 5            | 60.0        |  |  |
| Delta - Ladner             | 2                                                                        | 3            | 0            | 0            | 43           | 0            | 1            | 33           | 46           | 36           | 27.8        |  |  |
| Delta - North              | 15                                                                       | 8            | 0            | 2            | 0            | 0            | 8            | 7            | 23           | 17           | 35.3        |  |  |
| Delta                      | 23                                                                       | 14           | 0            | 4            | 43           | 0            | 11           | 40           | 77           | 58           | 32.8        |  |  |
| Langley City               | 0                                                                        | 0            | 0            | 0            | 0            | 0            | 8            | 0            | 8            | 0            | n/a         |  |  |
| Langley District           | 66                                                                       | 21           | 10           | 2            | 72           | 11           | 18           | 7            | 166          | 41           | *           |  |  |
| Lion's Bay                 | 0                                                                        | 0            | 0            | 0            | 0            | 0            | 0            | 0            | 0            | 0            | n/a         |  |  |
| Maple Ridge                | 17                                                                       | 20           | 0            | 0            | 5            | 17           | 1            | 0            | 23           | 37           | -37.8       |  |  |
| New Westminster            | 13                                                                       | 6            | 2            | 0            | 41           | 5            | 408          | 79           | 464          | 90           | *           |  |  |
| North Vancouver City       | 8                                                                        | 4            | 8            | 0            | 0            | 0            | 6            | 2            | 22           | 6            | *           |  |  |
| North Vancouver DM         | 17                                                                       | 11           | 0            | 0            | 0            | 0            | 41           | 8            | 58           | 19           | *           |  |  |
| Pitt Meadows               | 2                                                                        | 0            | 0            | 0            | 0            | 0            | 0            | 0            | 2            | 0            | n/a         |  |  |
| Port Coquitlam             | 3                                                                        | 2            | 0            | 0            | 0            | 17           | 1            | 31           | 4            | 50           | -92.0       |  |  |
| Port Moody                 | 4                                                                        | 0            | 0            | 0            | 0            | 0            | 1            | 0            | 5            | 0            | n/a         |  |  |
| Richmond                   | 49                                                                       | 61           | 2            | 0            | 28           | 9            | 7            | 23           | 86           | 93           | -7.5        |  |  |
| Surrey - South             | 32                                                                       | 32           | 0            | 4            | 21           | 51           | 7            | 79           | 60           | 166          | -63.9       |  |  |
| Surrey - Cloverdale        | 10                                                                       | 9            | 0            | 0            | 6            | 0            | 8            | 7            | 24           | 16           | 50.0        |  |  |
| Surrey - North             | 42                                                                       | 29           | 4            | 8            | 59           | 58           | 26           | 22           | 131          | 117          | 12.0        |  |  |
| Surrey - Guildford         | 3                                                                        | 1            | 0            | 0            | 0            | 9            | 3            | 0            | 6            | 10           | -40.0       |  |  |
| Surrey - Whalley           | 15                                                                       | 9            | 0            | 0            | 0            | 3            | 11           | 4            | 26           | 16           | 62.5        |  |  |
| Surrey Total               | 102                                                                      | 80           | 4            | 12           | 86           | 121          | 55           | 112          | 247          | 325          | -24.0       |  |  |
| University Endowment Lands | 0                                                                        | 1            | 0            | 0            | 0            | 0            | 0            | 53           | 0            | 54           | -100.0      |  |  |
| Vancouver - West End       | 0                                                                        | 0            | 0            | 0            | 0            | 0            | 207          | 0            | 207          | 0            | n/a         |  |  |
| Vancouver - Downtown       | 0                                                                        | 0            | 0            | 0            | 0            | 0            | 0            | 0            | 0            | 0            | n/a         |  |  |
| Vancouver - Kitsilano      | 2                                                                        | 1            | 0            | 0            | 0            | 0            | 0            | 0            | 2            | 1            | 100.0       |  |  |
| Vancouver - False Creek    | 0                                                                        | 0            | 0            | 0            | 0            | 0            | 0            | 0            | 0            | 0            | n/a         |  |  |
| Vancouver - Granville/Oak  | 0                                                                        | 1            | 0            | 0            | 0            | 0            | 0            | 50           | 0            | 51           | -100.0      |  |  |
| Vancouver - Kerrisdale     | 3                                                                        | 6            | 0            | 0            | 0            | 0            | 37           | 0            | 40           | 6            | *           |  |  |
| Vancouver - Marpole        | 12                                                                       | 6            | 0            | 0            | 0            | 5            | 3            | 0            | 15           | -            | 36.4        |  |  |
| Vancouver - Eastside       | 72                                                                       | 61           | 6            | 6            | 3            | 0            | 148          | 45           | 229          | 112          | 104.5       |  |  |
| Vancouver - Mt. Pleasant   | 0                                                                        | 0            | 4            | 0            | 0            | 0            | 0            | 135          | 4            | 135          | -97.0       |  |  |
| Vancouver - Strath/Grand   |                                                                          | 0            | 0            | 2            | 0            | 0            | 16           | 0            |              | 2            | *           |  |  |
| Vancouver - Westside       | 18                                                                       | 25           | 0            | 0            | 0            | 0            | 83           | 2            | 101          | 27           | *           |  |  |
| Vancouver Total            | 108                                                                      | 100          | 10           | 8            | 3            | 5            | 494          | 232          | 615          | 345          | 78.         |  |  |
| West Vancouver             | 24                                                                       | 13           | 2            | 0            | 0            | 0            | 0            | 0            | 26           | 13           | 100.0       |  |  |
| White Rock                 | 6                                                                        | 4            | 0            | 0            | 0            | 0            | 5            | J            | 11           | 5            | 120.        |  |  |
| First Nations              | 0                                                                        | 0            | 0            | 0            | 0            | 0            | 0            | 0            | 0            | 0            | n/          |  |  |
| Vancouver CMA              | 512                                                                      | 394          | 54           | 44           | 286          | 193          | 2,238        | 888          | 3,090        | 1,519        | 103.4       |  |  |