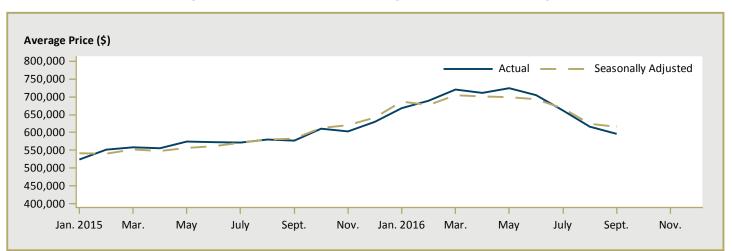

|
| Mission DM                                                                                                        | -                                                               | 549,583 | n/a  | 568,461 | 490,247 | 16.0 |  |  |  |  |  |  |  |  |
| rst Nations n/a - n/a                                                                                             |                                                                 |         |      |         |         |      |  |  |  |  |  |  |  |  |
| Abbotsford-Mission CMA                                                                                            | 682,098                                                         | 589,955 | 15.6 | 647,969 | 547,090 | 18.4 |  |  |  |  |  |  |  |  |

Source: CMHC (Market Absorption Survey)









Figure 5.3: MLS® Residential Sales- to- New Listings Ratio for Fraser Valley



MLS® is a registered trademark of the Canadian Real Estate Association (CREA).

Source: CREA / Haver Analytics

Note: Fraser Valley Real Estate Board includes North Delta, Surrey, Langley, White Rock, Abbotsford and Mission.

|      |           |                           | т                              | able 6: | Economic                     | Indicat                | tors                             |                             |                              |                                    |  |  |
|------|-----------|---------------------------|--------------------------------|---------|------------------------------|------------------------|----------------------------------|-----------------