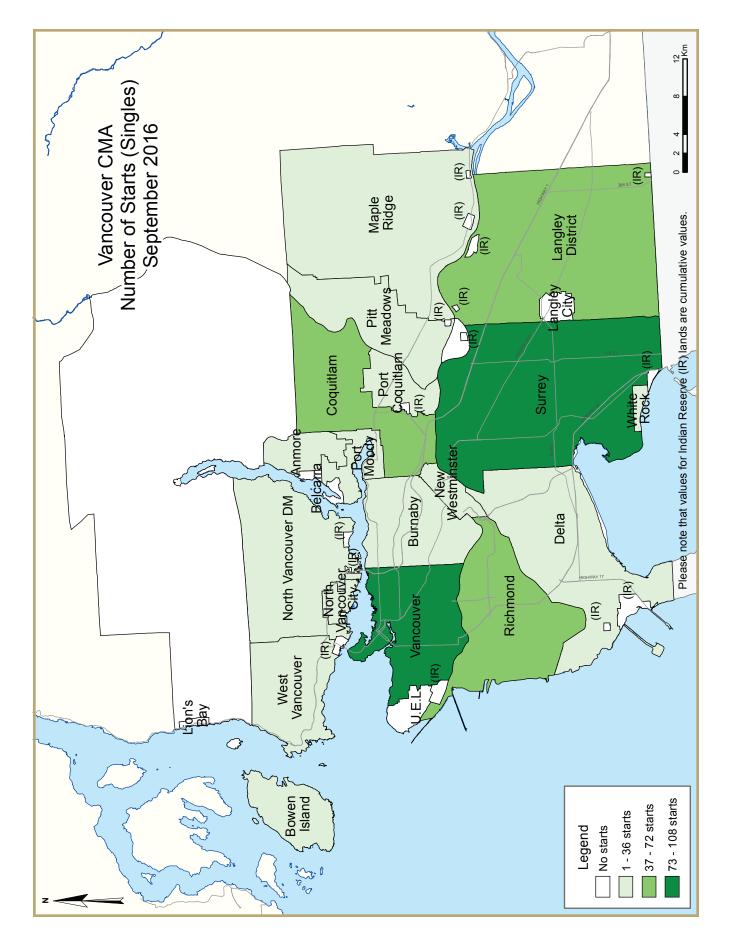

| Table I: Housing Starts (SA            | AR and Trend)  |                |
|----------------------------------------|----------------|----------------|
| September 20                           | 16             |                |
| Vancouver CMA <sup>1</sup>             | August 2016    | September 2016 |
| Trend <sup>2</sup>                     | 28,123         | 29,537         |
| SAAR                                   | 24,000         | 36,769         |
|                                        | September 2015 | September 2016 |
| Actual                                 |                |                |
| September - Single-Detached            | 394            | 512            |
| September - Multiples                  | 1,125          | 2,578          |
| September - Total                      | 1,519          | 3,090          |
| January to September - Single-Detached | 3,520          | 4,091          |
| January to September - Multiples       | 11,716         | 18,005         |
| January to September - Total           | 15,236         | 22,096         |
|                                        |                |                |

|                            | Table 2: Starts by Submarket and by Dwelling Type         September 2016 |              |              |              |              |              |              |              |              |              |             |  |  |
|----------------------------|--------------------------------------------------------------------------|--------------|--------------|--------------|--------------|--------------|--------------|--------------|--------------|--------------|-------------|--|--|
|                            |                                                                          |              | Sept         | ember        | 2016         |              |              |              |              |              |             |  |  |
|                            | Sing                                                                     | gle          | Ser          | ni           | Ro           | w            | Apt. &       | Other        |              | Total        |             |  |  |
| Submarket                  | Sept<br>2016                                                             | Sept<br>2015 | Sept<br>2016 | Sept<br>2015 | Sept<br>2016 | Sept<br>2015 | Sept<br>2016 | Sept<br>2015 | Sept<br>2016 | Sept<br>2015 | %<br>Change |  |  |
| Anmore                     | 1                                                                        | 0            | 0            | 0            | 0            | 0            | 0            | 0            | I            | 0            | n/a         |  |  |
| Belcarra                   | 0                                                                        | 0            | 0            | 0            | 0            | 0            | 0            | 0            | 0            | 0            | n/          |  |  |
| Bowen Island               | 5                                                                        | 0            | 0            | 0            | 0            | 0            | 0            | 0            | 5            | 0            | n/a         |  |  |
| Burnaby - Mountain         | 0                                                                        | 0            | 0            | 0            | 0            | 0            | 0            | 0            | 0            | 0            | n/a         |  |  |
| Burnaby - North            | 6                                                                        | 7            | 0            | 0            | 0            | 0            | 541          | 4            | 547          | 11           | *           |  |  |
| Burnaby - Lougheed Mall    | 0                                                                        | 0            | 0            | 0            | 0            | 0            | 26           | 0            | 26           | 0            | n/          |  |  |
| Burnaby - South & East     | 2                                                                        | 3            | 0            | 10           | 8            | 0            | I            | 3            | 11           | 16           | -31.3       |  |  |
| Burnaby - Central Park     | 0                                                                        | 5            | 2            | 0            | 0            | 0            | 302          | 279          | 304          | 284          | 7.0         |  |  |
| Burnaby - Remainder        | 9                                                                        | 13           | 4            | 8            | 0            | 0            | 108          | 8            | 121          | 29           | *           |  |  |
| Burnaby Total              | 17                                                                       | 28           | 6            | 18           | 8            | 0            | 978          | 294          | 1,009        | 340          | 196.8       |  |  |
| Coquitlam                  | 47                                                                       | 29           | 10           | 0            | 0            | 8            | 204          | 6            | 261          | 43           | *           |  |  |
| Delta - Tsawwassen         | 6                                                                        | 3            | 0            | 2            | 0            | 0            | 2            | 0            | 8            | 5            | 60.0        |  |  |
| Delta - Ladner             | 2                                                                        | 3            | 0            | 0            | 43           | 0            | 1            | 33           | 46           | 36           | 27.8        |  |  |
| Delta - North              | 15                                                                       | 8            | 0            | 2            | 0            | 0            | 8            | 7            | 23           | 17           | 35.3        |  |  |
| Delta                      | 23                                                                       | 14           | 0            | 4            | 43           | 0            | 11           | 40           | 77           | 58           | 32.8        |  |  |
| Langley City               | 0                                                                        | 0            | 0            | 0            | 0            | 0            | 8            | 0            | 8            | 0            | n/a         |  |  |
| Langley District           | 66                                                                       | 21           | 10           | 2            | 72           | 11           | 18           | 7            | 166          | 41           | *           |  |  |
| Lion's Bay                 | 0                                                                        | 0            | 0            | 0            | 0            | 0            | 0            | 0            | 0            | 0            | n/a         |  |  |
| Maple Ridge                | 17                                                                       | 20           | 0            | 0            | 5            | 17           | 1            | 0            | 23           | 37           | -37.8       |  |  |
| New Westminster            | 13                                                                       | 6            | 2            | 0            | 41           | 5            | 408          | 79           | 464          | 90           | *           |  |  |
| North Vancouver City       | 8                                                                        | 4            | 8            | 0            | 0            | 0            | 6            | 2            | 22           | 6            | *           |  |  |
| North Vancouver DM         | 17                                                                       | 11           | 0            | 0            | 0            | 0            | 41           | 8            | 58           | 19           | *           |  |  |
| Pitt Meadows               | 2                                                                        | 0            | 0            | 0            | 0            | 0            | 0            | 0            | 2            | 0            | n/a         |  |  |
| Port Coquitlam             | 3                                                                        | 2            | 0            | 0            | 0            | 17           | 1            | 31           | 4            | 50           | -92.0       |  |  |
| Port Moody                 | 4                                                                        | 0            | 0            | 0            | 0            | 0            | 1            | 0            | 5            | 0            | n/a         |  |  |
| Richmond                   | 49                                                                       | 61           | 2            | 0            | 28           | 9            | 7            | 23           | 86           | 93           | -7.5        |  |  |
| Surrey - South             | 32                                                                       | 32           | 0            | 4            | 21           | 51           | 7            | 79           | 60           | 166          | -63.9       |  |  |
| Surrey - Cloverdale        | 10                                                                       | 9            | 0            | 0            | 6            | 0            | 8            | 7            | 24           | 16           | 50.0        |  |  |
| Surrey - North             | 42                                                                       | 29           | 4            | 8            | 59           | 58           | 26           | 22           | 131          | 117          | 12.0        |  |  |
| Surrey - Guildford         | 3                                                                        | 1            | 0            | 0            | 0            | 9            | 3            | 0            | 6            | 10           | -40.0       |  |  |
| Surrey - Whalley           | 15                                                                       | 9            | 0            | 0            | 0            | 3            | 11           | 4            | 26           | 16           | 62.5        |  |  |
| Surrey Total               | 102                                                                      | 80           | 4            | 12           | 86           | 121          | 55           | 112          | 247          | 325          | -24.0       |  |  |
| University Endowment Lands | 0                                                                        | 1            | 0            | 0            | 0            | 0            | 0            | 53           | 0            | 54           | -100.0      |  |  |
| Vancouver - West End       | 0                                                                        | 0            | 0            | 0            | 0            | 0            | 207          | 0            | 207          | 0            | n/a         |  |  |
| Vancouver - Downtown       | 0                                                                        | 0            | 0            | 0            | 0            | 0            | 0            | 0            | 0            | 0            | n/a         |  |  |
| Vancouver - Kitsilano      | 2                                                                        | 1            | 0            | 0            | 0            | 0            | 0            | 0            | 2            | 1            | 100.0       |  |  |
| Vancouver - False Creek    | 0                                                                        | 0            | 0            | 0            | 0            | 0            | 0            | 0            | 0            | 0            | n/a         |  |  |
| Vancouver - Granville/Oak  | 0                                                                        | 1            | 0            | 0            | 0            | 0            | 0            | 50           | 0            | 51           | -100.0      |  |  |
| Vancouver - Kerrisdale     | 3                                                                        | 6            | 0            | 0            | 0            | 0            | 37           | 0            | 40           | 6            | *           |  |  |
| Vancouver - Marpole        | 12                                                                       | 6            | 0            | 0            | 0            | 5            | 3            | 0            | 15           | -            | 36.4        |  |  |
| Vancouver - Eastside       | 72                                                                       | 61           | 6            | 6            | 3            | 0            | 148          | 45           | 229          | 112          | 104.5       |  |  |
| Vancouver - Mt. Pleasant   | 0                                                                        | 0            | 4            | 0            | 0            | 0            | 0            | 135          | 4            | 135          | -97.0       |  |  |
| Vancouver - Strath/Grand   |                                                                          | 0            | 0            | 2            | 0            | 0            | 16           | 0            |              | 2            | *           |  |  |
| Vancouver - Westside       | 18                                                                       | 25           | 0            | 0            | 0            | 0            | 83           | 2            | 101          | 27           | *           |  |  |
| Vancouver Total            | 108                                                                      | 100          | 10           | 8            | 3            | 5            | 494          | 232          | 615          | 345          | 78.         |  |  |
| West Vancouver             | 24                                                                       | 13           | 2            | 0            | 0            | 0            | 0            | 0            | 26           | 13           | 100.0       |  |  |
| White Rock                 | 6                                                                        | 4            | 0            | 0            | 0            | 0            | 5            | J            | 11           | 5            | 120.        |  |  |
| First Nations              | 0                                                                        | 0            | 0            | 0            | 0            | 0            | 0            | 0            | 0            | 0            | n/          |  |  |
| Vancouver CMA              | 512                                                                      | 394          | 54           | 44           | 286          | 193          | 2,238        | 888          | 3,090        | 1,519        | 103.4       |  |  |