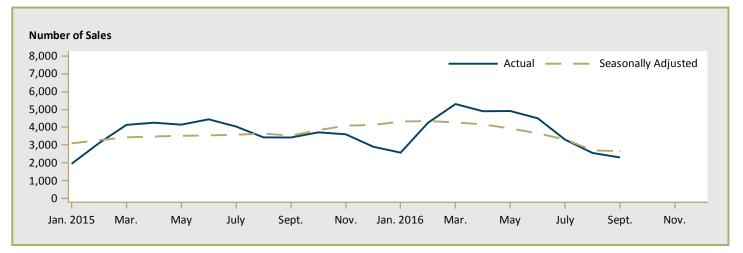

couver City             | 4,664,433          | 2,764,563               | 68.7         | 3,263,606           | 2,516,768 | 29.7     |
| West Vancouver             | 15,070,000         | 3,167,600               | 375.8        | 5,293,980           | 3,545,327 | 49.3     |
| White Rock                 | 2,797,857          | 2,399,750               | 16.6         | 2,371,440           | 1,927,167 | 23.1     |
| First Nations              | -                  | -                       | n/a          | 607,900             | 549,900   | 10.5     |
| Vancouver CMA              | 2,856,376          | 1,473,710               | 93.8         | 1,906,251           | 1,538,216 | 23.9     |

Source: CMHC (Market Absorption Survey)



Figure 5.1: MLS<sup>®</sup> Residential Average Price for Vancouver





Figure 5.3: MLS<sup>®</sup> Residential Sales- to- New Listings Ratio for Vancouver



MLS® is a registered trademark of the Canadian Real Estate Association (CREA).

Source: CREA / Haver Analytics

|      |           |                           | Т                          | able 6:                    | Economic                     | Indicat      | tors                    |                             |                              |                                    |  |  |
|------|-----------|---------------------------|----------------------------|----------------------------|------------------------------|--------------|-------------------------|-----------------------------|------------------------------|------------------------------------|--|--|
|      |           |