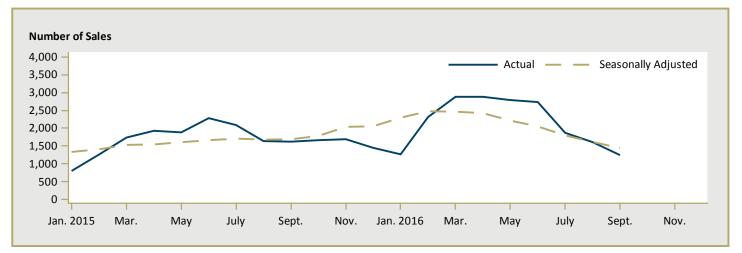

ssion DM                                                                                                        | -                                                               | 549,583 | n/a  | 568,461 | 490,247 | 16.0 |  |  |  |  |  |  |  |  |
| rst Nations n/a - n/a                                                                                             |                                                                 |         |      |         |         |      |  |  |  |  |  |  |  |  |
| Abbotsford-Mission CMA                                                                                            | 682,098                                                         | 589,955 | 15.6 | 647,969 | 547,090 | 18.4 |  |  |  |  |  |  |  |  |

Source: CMHC (Market Absorption Survey)









Figure 5.3: MLS® Residential Sales- to- New Listings Ratio for Fraser Valley



MLS® is a registered trademark of the Canadian Real Estate Association (CREA).

Source: CREA / Haver Analytics

Note: Fraser Valley Real Estate Board includes North Delta, Surrey, Langley, White Rock, Abbotsford and Mission.

|      |           |                           | т                              | able 6: | Economic                     | Indicat                | tors                             |                             |                              |                                    |  |  |
|------|-----------|---------------------------|--------------------------------|---------|------------------------------|------------------------|----------------------------------|-----------------------