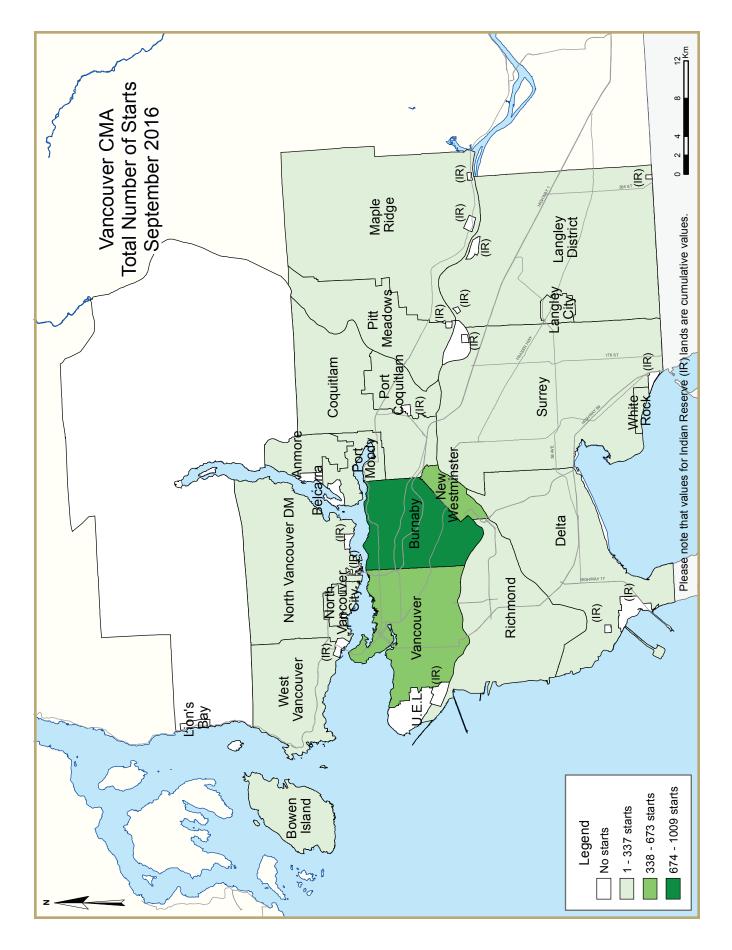

| Table I: Housing Starts (SA            | AR and Trend)  |                |
|----------------------------------------|----------------|----------------|
| September 20                           | 16             |                |
| Vancouver CMA <sup>1</sup>             | August 2016    | September 2016 |
| Trend <sup>2</sup>                     | 28,123         | 29,537         |
| SAAR                                   | 24,000         | 36,769         |
|                                        | September 2015 | September 2016 |
| Actual                                 |                |                |
| September - Single-Detached            | 394            | 512            |
| September - Multiples                  | 1,125          | 2,578          |
| September - Total                      | 1,519          | 3,090          |
| January to September - Single-Detached | 3,520          | 4,091          |
| January to September - Multiples       | 11,716         | 18,005         |
| January to September - Total           | 15,236         | 22,096         |
|                                        |                |                |