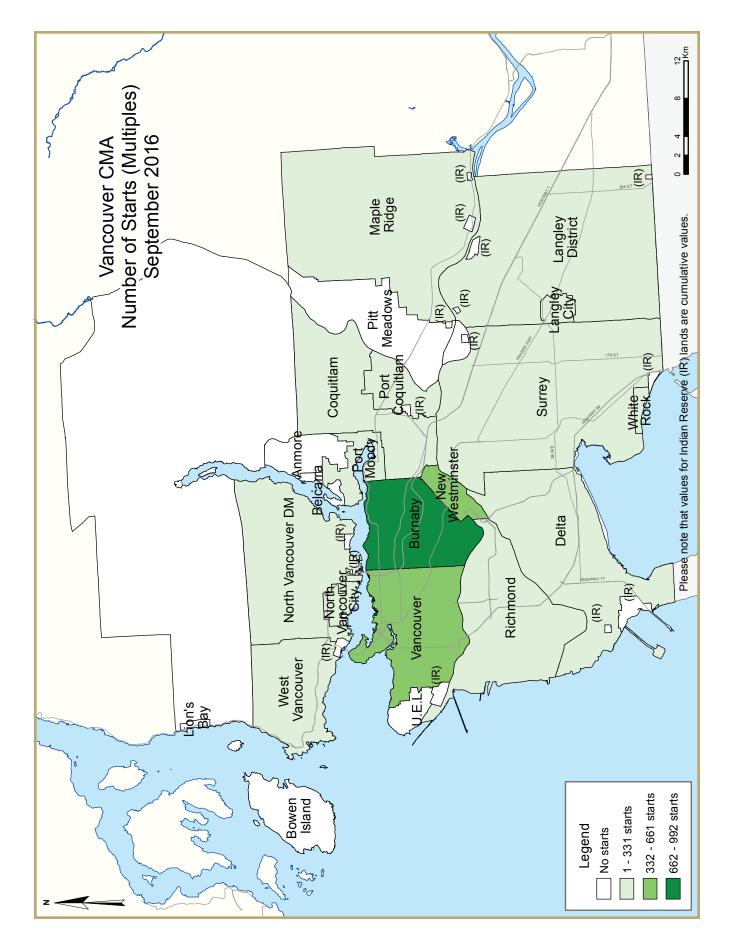

| Table I: Housing Starts (SA            | AR and Trend)  |                |
|----------------------------------------|----------------|----------------|
| September 20                           | 16             |                |
| Vancouver CMA <sup>1</sup>             | August 2016    | September 2016 |
| Trend <sup>2</sup>                     | 28,123         | 29,537         |
| SAAR                                   | 24,000         | 36,769         |
|                                        | September 2015 | September 2016 |
| Actual                                 |                |                |
| September - Single-Detached            | 394            | 512            |
| September - Multiples                  | 1,125          | 2,578          |
| September - Total                      | 1,519          | 3,090          |
| January to September - Single-Detached | 3,520          | 4,091          |
| January to September - Multiples       | 11,716         | 18,005         |
| January to September - Total           | 15,236         | 22,096         |
|                                        |                |                |

|                            | Table 2: Starts by Submarket and by Dwelling Type         September 2016 |              |              |              |              |              |              |              |              |              |             |  |  |
|----------------------------|--------------------------------------------------------------------------|--------------|--------------|--------------|--------------|--------------|--------------|--------------|--------------|--------------|-------------|--|--|
|                            |                                                                          |              | Sept         | ember        | 2016         |              |              |              |              |              |             |  |  |
|                            | Sing                                                                     | gle          | Ser          | ni           | Ro           | w            | Apt. &       | Other        |              | Total        |             |  |  |
| Submarket                  | Sept<br>2016                                                             | Sept<br>2015 | Sept<br>2016 | Sept<br>2015 | Sept<br>2016 | Sept<br>2015 | Sept<br>2016 | Sept<br>2015 | Sept<br>2016 | Sept<br>2015 | %<br>Change |  |  |
| Anmore                     | 1                                                                        | 0            | 0            | 0            | 0            | 0            | 0            | 0            | I            | 0            | n/a         |  |  |
| Belcarra                   | 0                                                                        | 0            | 0            | 0            | 0            | 0            | 0            | 0            | 0            | 0            | n/          |  |  |
| Bowen Island               | 5                                                                        | 0            | 0            | 0            | 0            | 0            | 0            | 0            | 5            | 0            | n/a         |  |  |
| Burnaby - Mountain         | 0                                                                        | 0            | 0            | 0            | 0            | 0            | 0            | 0            | 0            | 0            | n/a         |  |  |
| Burnaby - North            | 6                                                                        | 7            | 0            | 0            | 0            | 0            | 541          | 4            | 547          | 11           | *           |  |  |
| Burnaby - Lougheed Mall    | 0                                                                        | 0            | 0            | 0            | 0            | 0            | 26           | 0            | 26           | 0            | n/          |  |  |
| Burnaby - South & East     | 2                                                                        | 3            | 0            | 10           | 8            | 0            | I            | 3            | 11           | 16           | -31.3       |  |  |
| Burnaby - Central Park     | 0                                                                        | 5            | 2            | 0            | 0            | 0            | 302          | 279          | 304          | 284          | 7.0         |  |  |
| Burnaby - Remainder        | 9                                                                        | 13           | 4            | 8            | 0            | 0            | 108          | 8            | 121          | 29           | *           |  |  |
| Burnaby Total              | 17                                                                       | 28           | 6            | 18           | 8            | 0            | 978          | 294          | 1,009        | 340          | 196.8       |  |  |
| Coquitlam                  | 47                                                                       | 29           | 10           | 0            | 0            | 8            | 204          | 6            | 261          | 43           | *           |  |  |
| Delta - Tsawwassen         | 6                                                                        | 3            | 0            | 2            | 0            | 0            | 2            | 0            | 8            | 5            | 60.0        |  |  |
| Delta - Ladner             | 2                                                                        | 3            | 0            | 0            | 43           | 0            | 1            | 33           | 46           | 36           | 27.8        |  |  |
| Delta - North              | 15                                                                       | 8            | 0            | 2            | 0            | 0            | 8            | 7            | 23           | 17           | 35.3        |  |  |
| Delta                      | 23                                                                       | 14           | 0            | 4            | 43           | 0            | 11           | 40           | 77           | 58           | 32.8        |  |  |
| Langley City               | 0                                                                        | 0            | 0            | 0            | 0            | 0            | 8            | 0            | 8            | 0            | n/a         |  |  |
| Langley District           | 66                                                                       | 21           | 10           | 2            | 72           | 11           | 18           | 7            | 166          | 41           | *           |  |  |
| Lion's Bay                 | 0                                                                        | 0            | 0            | 0            | 0            | 0            | 0            | 0            | 0            | 0            | n/a         |  |  |
| Maple Ridge                | 17                                                                       | 20           | 0            | 0            | 5            | 17           | 1            | 0            | 23           | 37           | -37.8       |  |  |
| New Westminster            | 13                                                                       | 6            | 2            | 0            | 41           | 5            | 408          | 79           | 464          | 90           | *           |  |  |
| North Vancouver City       | 8                                                                        | 4            | 8            | 0            | 0            | 0            | 6            | 2            | 22           | 6            | *           |  |  |
| North Vancouver DM         | 17                                                                       | 11           | 0            | 0            | 0            | 0            | 41           | 8            | 58           | 19           | *           |  |  |
| Pitt Meadows               | 2                                                                        | 0            | 0            | 0            | 0            | 0            | 0            | 0            | 2            | 0            | n/a         |  |  |
| Port Coquitlam             | 3                                                                        | 2            | 0            | 0            | 0            | 17           | 1            | 31           | 4            | 50           | -92.0       |  |  |
| Port Moody                 | 4                                                                        | 0            | 0            | 0            | 0            | 0            | 1            | 0            | 5            | 0            | n/a         |  |  |
| Richmond                   | 49                                                                       | 61           | 2            | 0            | 28           | 9            | 7            | 23           | 86           | 93           | -7.5        |  |  |
| Surrey - South             | 32                                                                       | 32           | 0            | 4            | 21           | 51           | 7            | 79           | 60           | 166          | -63.9       |  |  |
| Surrey - Cloverdale        | 10                                                                       | 9            | 0            | 0            | 6            | 0            | 8            | 7            | 24           | 16           | 50.0        |  |  |
| Surrey - North             | 42                                                                       | 29           | 4            | 8            | 59           | 58           | 26           | 22           | 131          | 117          | 12.0        |  |  |
| Surrey - Guildford         | 3                                                                        | 1            | 0            | 0            | 0            | 9            | 3            | 0            | 6            | 10           | -40.0       |  |  |
| Surrey - Whalley           | 15                                                                       | 9            | 0            | 0            | 0            | 3            | 11           | 4            | 26           | 16           | 62.5        |  |  |
| Surrey Total               | 102                                                                      | 80           | 4            | 12           | 86           | 121          | 55           | 112          | 247          | 325          | -24.0       |  |  |
| University Endowment Lands | 0                                                                        | 1            | 0            | 0            | 0            | 0            | 0            | 53           | 0            | 54           | -100.0      |  |  |
| Vancouver - West End       | 0                                                                        | 0            | 0            | 0            | 0            | 0            | 207          | 0            | 207          | 0            | n/a         |  |  |
| Vancouver - Downtown       | 0                                                                        | 0            | 0            | 0            | 0            | 0            | 0            | 0            | 0            | 0            | n/a         |  |  |
| Vancouver - Kitsilano      | 2                                                                        | 1            | 0            | 0            | 0            | 0            | 0            | 0            | 2            | 1            | 100.0       |  |  |
| Vancouver - False Creek    | 0                                                                        | 0            | 0            | 0            | 0            | 0            | 0            | 0            | 0            | 0            | n/a         |  |  |
| Vancouver - Granville/Oak  | 0                                                                        | 1            | 0            | 0            | 0            | 0            | 0            | 50           | 0            | 51           | -100.0      |  |  |
| Vancouver - Kerrisdale     | 3                                                                        | 6            | 0            | 0            | 0            | 0            | 37           | 0            | 40           | 6            | *           |  |  |
| Vancouver - Marpole        | 12                                                                       | 6            | 0            | 0            | 0            | 5            | 3            | 0            | 15           | -            | 36.4        |  |  |
| Vancouver - Eastside       | 72                                                                       | 61           | 6            | 6            | 3            | 0            | 148          | 45           | 229          | 112          | 104.5       |  |  |
| Vancouver - Mt. Pleasant   | 0                                                                        | 0            | 4            | 0            | 0            | 0            | 0            | 135          | 4            | 135          | -97.0       |  |  |
| Vancouver - Strath/Grand   |                                                                          | 0            | 0            | 2            | 0            | 0            | 16           | 0            |              | 2            | *           |  |  |
| Vancouver - Westside       | 18                                                                       | 25           | 0            | 0            | 0            | 0            | 83           | 2            | 101          | 27           | *           |  |  |
| Vancouver Total            | 108                                                                      | 100          | 10           | 8            | 3            | 5            | 494          | 232          | 615          | 345          | 78.         |  |  |
| West Vancouver             | 24                                                                       | 13           | 2            | 0            | 0            | 0            | 0            | 0            | 26           | 13           | 100.0       |  |  |
| White Rock                 | 6                                                                        | 4            | 0            | 0            | 0            | 0            | 5            | J            | 11           | 5            | 120.        |  |  |
| First Nations              | 0                                                                        | 0            | 0            | 0            | 0            | 0            | 0            | 0            | 0            | 0            | n/          |  |  |
| Vancouver CMA              | 512                                                                      | 394          | 54           | 44           | 286          | 193          | 2,238        | 888          | 3,090        | 1,519        | 103.4       |  |  |