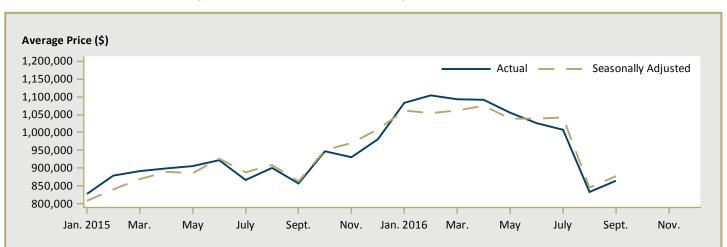

| n/a          | -                   | -         | n/a      |
| Vancouver City             | 4,664,433          | 2,764,563               | 68.7         | 3,263,606           | 2,516,768 | 29.7     |
| West Vancouver             | 15,070,000         | 3,167,600               | 375.8        | 5,293,980           | 3,545,327 | 49.3     |
| White Rock                 | 2,797,857          | 2,399,750               | 16.6         | 2,371,440           | 1,927,167 | 23.1     |
| First Nations              | -                  | -                       | n/a          | 607,900             | 549,900   | 10.5     |
| Vancouver CMA              | 2,856,376          | 1,473,710               | 93.8         | 1,906,251           | 1,538,216 | 23.9     |

Source: CMHC (Market Absorption Survey)



Figure 5.1: MLS<sup>®</sup> Residential Average Price for Vancouver





Figure 5.3: MLS<sup>®</sup> Residential Sales- to- New Listings Ratio for Vancouver



MLS® is a registered trademark of the Canadian Real Estate Association (CREA).

Source: CREA / Haver Analytics

|      |           |                           | Т                          | able 6:                    | Economic                     | Indicat      | tors                    |                             |                              |                                    |  |  |
|------|-----------|---------------------------|----------------------------|----------------------------|------------------------------|--------------|-------------------------|-----------------------------|------------------------------|----