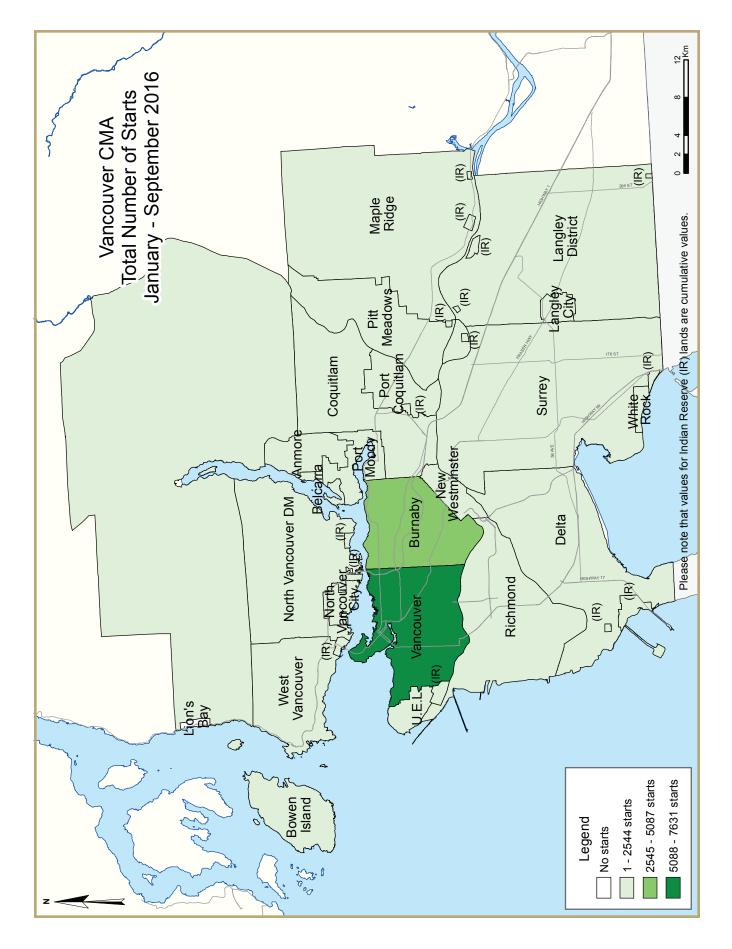

| Table I: Housing Starts (SA            | AR and Trend)  |                |
|----------------------------------------|----------------|----------------|
| September 20                           | 16             |                |
| Vancouver CMA <sup>1</sup>             | August 2016    | September 2016 |
| Trend <sup>2</sup>                     | 28,123         | 29,537         |
| SAAR                                   | 24,000         | 36,769         |
|                                        | September 2015 | September 2016 |
| Actual                                 |                |                |
| September - Single-Detached            | 394            | 512            |
| September - Multiples                  | 1,125          | 2,578          |
| September - Total                      | 1,519          | 3,090          |
| January to September - Single-Detached | 3,520          | 4,091          |
| January to September - Multiples       | 11,716         | 18,005         |
| January to September - Total           | 15,236         | 22,096         |
|                                        |                |                |

Source: CMHC

<sup>1</sup> Census Metropolitan Area

 $^{2}$  The trend is a six-month moving average of the monthly seasonally adjusted annual rates (SAAR)

Detailed data available upon request

| Ta                     | ble I.I: Ho | Ŭ        | -                    | -      | of Vancou       | ver CMA         | \                           |                 |        |
|------------------------|-------------|----------|----------------------|--------|-----------------|-----------------|-----------------------------|-----------------|--------|
|                        |             | 2        | Septembe<br>Owne     |        |                 |                 |                             |                 |        |
|                        |             | Freehold | Owne                 | ,      | Condominium     |                 | Ren                         |                 |        |
|                        |             | Freenoid |                      | ,      | ondominium      |                 |                             |                 | Total* |
|                        | Single      | Semi     | Row, Apt.<br>& Other | Single | Row and<br>Semi | Apt. &<br>Other | Single,<br>Semi, and<br>Row | Apt. &<br>Other |        |
| STARTS                 |             |          |                      |        |                 |                 |                             |                 |        |
| September 2016         | 428         | 40       | 0                    | 30     | 300             | 1,333           | 54                          | 851             | 3,090  |
| September 2015         | 343         | 30       | 12                   | 7      | 195             | 625             | 44                          | 263             | 1,519  |
| % Change               | 24.8        | 33.3     | -100.0               | **     | 53.8            | 113.3           | 22.7                        | **              | 103.4  |
| Year-to-date 2016      | 3,500       | 238      | 74                   | 84     | 2,643           | 10,658          | 509                         | 4,336           | 22,096 |
| Year-to-date 2015      | 3,108       | 248      | 81                   | 45     | 1,926           | 7,254           | 367                         | 2,207           | 15,236 |
| % Change               | 12.6        | -4.0     | -8.6                 | 86.7   | 37.2            | 46.9            | 38.7                        | 96.5            | 45.0   |
| UNDER CONSTRUCTION     |             |          |                      |        |                 |                 |                             |                 |        |
| September 2016         | 4,454       | 284      | 144                  | 113    | 2,940           | 21,548          | 549                         | 5,897           | 35,983 |
| September 2015         | 3,927       | 292      | 81                   | 48     | 2,204           | 16,799          | 375                         | 3,433           | 27,159 |
| % Change               | 13.4        | -2.7     | 77.8                 | 135.4  | 33.4            | 28.3            | 46.4                        | 71.8            | 32.5   |
| COMPLETIONS            |             |          |                      |        |                 |                 |                             |                 |        |
| September 2016         | 322         | 12       | 3                    | 4      | 275             | 0               | 36                          | 449             | 1,101  |
| September 2015         | 319         | 18       | 0                    | 2      | 223             | 352             | 44                          | 157             | 1,115  |
| % Change               | 0.9         | -33.3    | n/a                  | 100.0  | 23.3            | -100.0          | -18.2                       | 186.0           | -1.3   |
| Year-to-date 2016      | 2,885       | 206      | 31                   | 33     | 2,124           | 5,797           | 363                         | 2,494           | 13,933 |
| Year-to-date 2015      | 2,783       | 238      | 0                    | 14     | 1,980           | 5,227           | 321                         | 2,149           | 12,712 |
| % Change               | 3.7         | -13.4    | n/a                  | 135.7  | 7.3             | 10.9            | 13.1                        | 16.1            | 9.6    |
| COMPLETED & NOT ABSORE | ED          |          |                      |        |                 |                 |                             |                 |        |
| September 2016         | 774         | 48       | 8                    | 7      | 106             | 260             | n/a                         | n/a             | 1,203  |
| September 2015         | 681         | 70       | 0                    | 7      | 325             | 967             | n/a                         | n/a             | 2,050  |
| % Change               | 13.7        | -31.4    | n/a                  | 0.0    | -67.4           | -73.1           | n/a                         | n/a             | -41.3  |
| ABSORBED               |             |          |                      |        |                 |                 |                             |                 |        |
| September 2016         | 289         | 8        | 3                    | 6      | 260             | 8               | n/a                         | n/a             | 574    |
| September 2015         | 383         | 19       | 0                    | 1      | 270             | 463             | n/a                         | n/a             | 1,136  |
| % Change               | -24.5       | -57.9    | n/a                  | **     | -3.7            | -98.3           | n/a                         | n/a             | -49.5  |
| Year-to-date 2016      | 2,820       | 231      | 31                   | 35     | 2,246           | 6,286           | n/a                         | n/a             | 11,649 |
| Year-to-date 2015      | 3,117       | 271      | 0                    | 20     | 2,234           | 5,778           | n/a                         | n/a             | 11,420 |
| % Change               | -9.5        | -14.8    | n/a                  | 75.0   | 0.5             | 8.8             | n/a                         | n/a             | 2.0    |