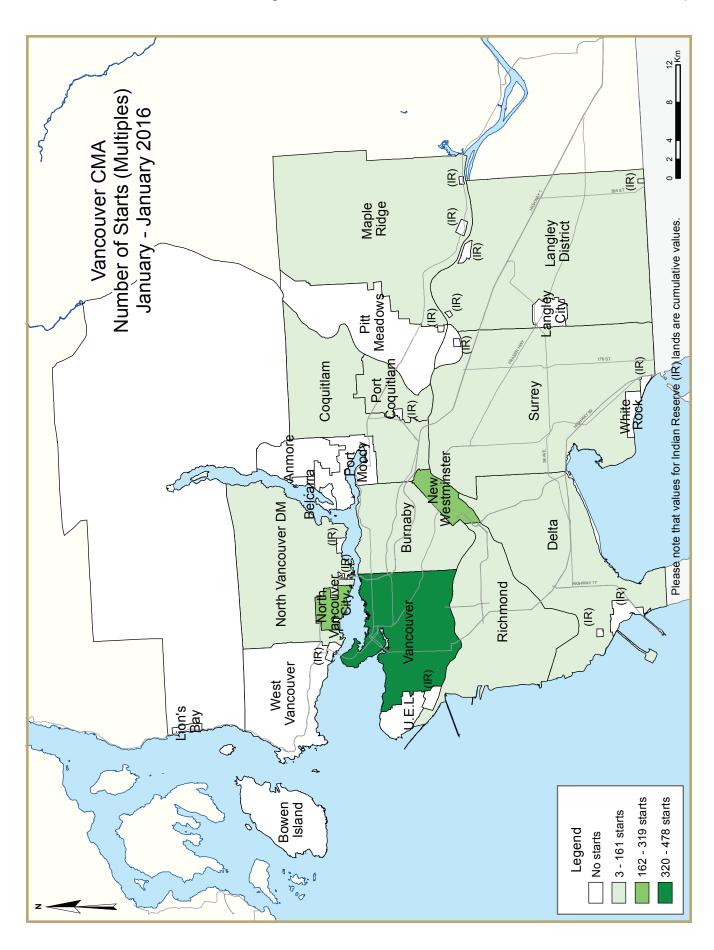

| Table I: Housing Starts (SAAR and Trend)  January 2016 |               |              |  |  |  |  |  |  |  |  |
|--------------------------------------------------------|---------------|--------------|--|--|--|--|--|--|--|--|
| Vancouver CMA <sup>I</sup>                             | December 2015 | January 2016 |  |  |  |  |  |  |  |  |
| Trend <sup>2</sup>                                     | 21,659        | 20,790       |  |  |  |  |  |  |  |  |
| SAAR                                                   | 25,199        | 22,102       |  |  |  |  |  |  |  |  |
|                                                        | January 2015  | January 2016 |  |  |  |  |  |  |  |  |
| Actual                                                 |               |              |  |  |  |  |  |  |  |  |
| January - Single-Detached                              | 303           | 367          |  |  |  |  |  |  |  |  |
| January - Multiples                                    | 1,009         | 1,394        |  |  |  |  |  |  |  |  |
| January - Total                                        | 1,312         | 1,761        |  |  |  |  |  |  |  |  |
| January to January - Single-Detached                   | 303           | 367          |  |  |  |  |  |  |  |  |
| January to January - Multiples                         | 1,009         | 1,394        |  |  |  |  |  |  |  |  |
| January to January - Total                             | 1,312         | 1,761        |  |  |  |  |  |  |  |  |
|                                                        |               |              |  |  |  |  |  |  |  |  |

| Tal                               | Table I.I: Housing Activity Summary of Vancouver CMA |          |                      |        |                 |                 |                             |                 |                     |  |  |  |
|-----------------------------------|------------------------------------------------------|----------|----------------------|--------|-----------------|-----------------|-----------------------------|-----------------|---------------------|--|--|--|
|                                   |                                                      |          | January              | 2016   |                 |                 |                             |                 |                     |  |  |  |
|                                   |                                                      |          | Owne                 | rship  |                 |                 | D                           | e-1             |                     |  |  |  |
|                                   |                                                      | Freehold |                      | (      | Condominium     |                 | Ren                         |                 |                     |  |  |  |
|                                   | Single                                               | Semi     | Row, Apt.<br>& Other | Single | Row and<br>Semi | Apt. &<br>Other | Single,<br>Semi, and<br>Row | Apt. &<br>Other | Total*              |  |  |  |
| STARTS                            |                                                      |          |                      |        |                 |                 |                             |                 |                     |  |  |  |
| January 2016                      | 329                                                  | 22       | 4                    | - 1    | 249             | 522             | 39                          | 595             | 1,761               |  |  |  |
| January 2015                      | 256                                                  | 20       | 8                    | 2      | 187             | 705             | 45                          | 89              | 1,312               |  |  |  |
| % Change                          | 28.5                                                 | 10.0     | -50.0                | -50.0  | 33.2            | -26.0           | -13.3                       | **              | 34.2                |  |  |  |
| Year-to-date 2016                 | 329                                                  | 22       | 4                    | - 1    | 249             | 522             | 39                          | 595             | 1,761               |  |  |  |
| Year-to-date 2015                 | 256                                                  | 20       | 8                    | 2      | 187             | 705             | 45                          | 89              | 1,312               |  |  |  |
| % Change                          | 28.5                                                 | 10.0     | -50.0                | -50.0  | 33.2            | -26.0           | -13.3                       | **              | 34.2                |  |  |  |
| UNDER CONSTRUCTION                |                                                      |          |                      |        |                 |                 |                             |                 |                     |  |  |  |
| January 2016                      | 3,862                                                | 256      | 111                  | 46     | 2,490           | 16,307          | 396                         | 3,972           | 27, <del>44</del> 0 |  |  |  |
| January 2015                      | 3,629                                                | 278      | 8                    | 17     | 2,374           | 15,220          | 333                         | 3,215           | 25,104              |  |  |  |
| % Change                          | 6.4                                                  | -7.9     | **                   | 170.6  | 4.9             | 7.1             | 18.9                        | 23.5            | 9.3                 |  |  |  |
| COMPLETIONS                       |                                                      |          |                      |        |                 |                 |                             |                 |                     |  |  |  |
| January 2016                      | 340                                                  | 26       | 0                    | 3      | 162             | 1,531           | 38                          | 352             | 2,452               |  |  |  |
| January 2015                      | 233                                                  | 26       | 0                    | 2      | 136             | 368             | 36                          | 107             | 908                 |  |  |  |
| % Change                          | 45.9                                                 | 0.0      | n/a                  | 50.0   | 19.1            | **              | 5.6                         | **              | 170.0               |  |  |  |
| Year-to-date 2016                 | 340                                                  | 26       | 0                    | 3      | 162             | 1,531           | 38                          | 352             | 2,452               |  |  |  |
| Year-to-date 2015                 | 233                                                  | 26       | 0                    | 2      | 136             | 368             | 36                          | 107             | 908                 |  |  |  |
| % Change                          | 45.9                                                 | 0.0      | n/a                  | 50.0   | 19.1            | **              | 5.6                         | **              | 170.0               |  |  |  |
| <b>COMPLETED &amp; NOT ABSORB</b> | ED                                                   |          |                      |        |                 |                 |                             |                 |                     |  |  |  |
| January 2016                      | 654                                                  | 75       | 0                    | 6      | 205             | 806             | n/a                         | n/a             | 1,746               |  |  |  |
| January 2015                      | 981                                                  | 102      | 0                    | 11     | 591             | 1,525           | n/a                         | n/a             | 3,210               |  |  |  |
| % Change                          | -33.3                                                | -26.5    | n/a                  | -45.5  | -65.3           | -47.1           | n/a                         | n/a             | -45.6               |  |  |  |
| ABSORBED                          |                                                      |          |                      |        |                 |                 |                             |                 |                     |  |  |  |
| January 2016                      | 396                                                  | 24       | 0                    | 6      | 193             | I 474           | n/a                         | n/a             | 2,093               |  |  |  |
| January 2015                      | 267                                                  | 27       | 0                    | 4      | 124             | 361             | n/a                         | n/a             | 783                 |  |  |  |
| % Change                          | 48.3                                                 | -11.1    | n/a                  | 50.0   | 55.6            | **              | n/a                         | n/a             | 167.3               |  |  |  |
| Year-to-date 2016                 | 396                                                  | 24       | 0                    | 6      | 193             | 1,474           | n/a                         | n/a             | 2,093               |  |  |  |
| Year-to-date 2015                 | 267                                                  | 27       | 0                    | 4      | 124             | 361             | n/a                         | n/a             | 783                 |  |  |  |
| % Change                          | 48.3                                                 | -11.1    | n/a                  | 50.0   | 55.6            | **              | n/a                         | n/a             | 167.3               |  |  |  |