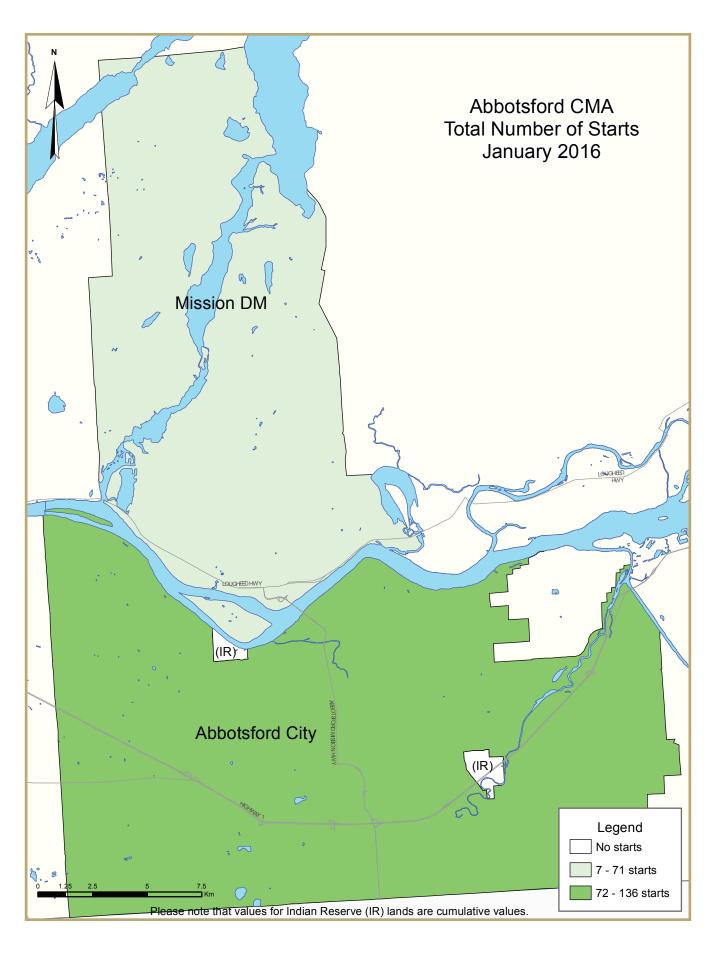

| Table I: Housing Starts (SAAR and Trend)  January 2016 |               |              |  |  |  |  |  |  |  |  |
|--------------------------------------------------------|---------------|--------------|--|--|--|--|--|--|--|--|
| Vancouver CMA <sup>I</sup>                             | December 2015 | January 2016 |  |  |  |  |  |  |  |  |
| Trend <sup>2</sup>                                     | 21,659        | 20,790       |  |  |  |  |  |  |  |  |
| SAAR                                                   | 25,199        | 22,102       |  |  |  |  |  |  |  |  |
|                                                        | January 2015  | January 2016 |  |  |  |  |  |  |  |  |
| Actual                                                 |               |              |  |  |  |  |  |  |  |  |
| January - Single-Detached                              | 303           | 367          |  |  |  |  |  |  |  |  |
| January - Multiples                                    | 1,009         | 1,394        |  |  |  |  |  |  |  |  |
| January - Total                                        | 1,312         | 1,761        |  |  |  |  |  |  |  |  |
| January to January - Single-Detached                   | 303           | 367          |  |  |  |  |  |  |  |  |
| January to January - Multiples                         | 1,009         | 1,394        |  |  |  |  |  |  |  |  |
| January to January - Total                             | 1,312         | 1,761        |  |  |  |  |  |  |  |  |
|                                                        |               |              |  |  |  |  |  |  |  |  |