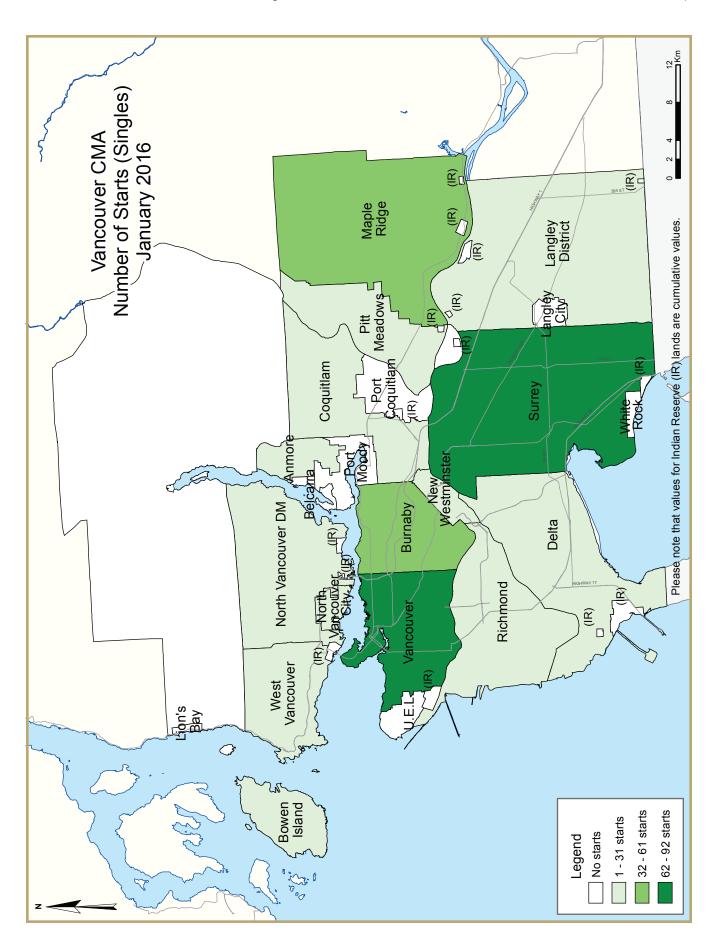

| Table I: Housing Starts (SAAR and Trend)  January 2016 |               |              |  |  |  |  |  |  |  |  |
|--------------------------------------------------------|---------------|--------------|--|--|--|--|--|--|--|--|
| Vancouver CMA <sup>I</sup>                             | December 2015 | January 2016 |  |  |  |  |  |  |  |  |
| Trend <sup>2</sup>                                     | 21,659        | 20,790       |  |  |  |  |  |  |  |  |
| SAAR                                                   | 25,199        | 22,102       |  |  |  |  |  |  |  |  |
|                                                        | January 2015  | January 2016 |  |  |  |  |  |  |  |  |
| Actual                                                 |               |              |  |  |  |  |  |  |  |  |
| January - Single-Detached                              | 303           | 367          |  |  |  |  |  |  |  |  |
| January - Multiples                                    | 1,009         | 1,394        |  |  |  |  |  |  |  |  |
| January - Total                                        | 1,312         | 1,761        |  |  |  |  |  |  |  |  |
| January to January - Single-Detached                   | 303           | 367          |  |  |  |  |  |  |  |  |
| January to January - Multiples                         | 1,009         | 1,394        |  |  |  |  |  |  |  |  |
| January to January - Total                             | 1,312         | 1,761        |  |  |  |  |  |  |  |  |
|                                                        |               |              |  |  |  |  |  |  |  |  |

| Tal                               | Table I.I: Housing Activity Summary of Vancouver CMA |          |                      |        |                 |                 |                             |                 |                     |  |  |  |
|-----------------------------------|------------------------------------------------------|----------|----------------------|--------|-----------------|-----------------|-----------------------------|-----------------|---------------------|--|--|--|
|                                   |                                                      |          | January              | 2016   |                 |                 |                             |                 |                     |  |  |  |
|                                   |                                                      |          | Owne                 | rship  |                 |                 | D                           | e-1             |                     |  |  |  |
|                                   |                                                      | Freehold |                      | (      | Condominium     |                 | Ren                         |                 |                     |  |  |  |
|                                   | Single                                               | Semi     | Row, Apt.<br>& Other | Single | Row and<br>Semi | Apt. &<br>Other | Single,<br>Semi, and<br>Row | Apt. &<br>Other | Total*              |  |  |  |
| STARTS                            |                                                      |          |                      |        |                 |                 |                             |                 |                     |  |  |  |
| January 2016                      | 329                                                  | 22       | 4                    | - 1    | 249             | 522             | 39                          | 595             | 1,761               |  |  |  |
| January 2015                      | 256                                                  | 20       | 8                    | 2      | 187             | 705             | 45                          | 89              | 1,312               |  |  |  |
| % Change                          | 28.5                                                 | 10.0     | -50.0                | -50.0  | 33.2            | -26.0           | -13.3                       | **              | 34.2                |  |  |  |
| Year-to-date 2016                 | 329                                                  | 22       | 4                    | - 1    | 249             | 522             | 39                          | 595             | 1,761               |  |  |  |
| Year-to-date 2015                 | 256                                                  | 20       | 8                    | 2      | 187             | 705             | 45                          | 89              | 1,312               |  |  |  |
| % Change                          | 28.5                                                 | 10.0     | -50.0                | -50.0  | 33.2            | -26.0           | -13.3                       | **              | 34.2                |  |  |  |
| UNDER CONSTRUCTION                |                                                      |          |                      |        |                 |                 |                             |                 |                     |  |  |  |
| January 2016                      | 3,862                                                | 256      | 111                  | 46     | 2,490           | 16,307          | 396                         | 3,972           | 27, <del>44</del> 0 |  |  |  |
| January 2015                      | 3,629                                                | 278      | 8                    | 17     | 2,374           | 15,220          | 333                         | 3,215           | 25,104              |  |  |  |
| % Change                          | 6.4                                                  | -7.9     | **                   | 170.6  | 4.9             | 7.1             | 18.9                        | 23.5            | 9.3                 |  |  |  |
| COMPLETIONS                       |                                                      |          |                      |        |                 |                 |                             |                 |                     |  |  |  |
| January 2016                      | 340                                                  | 26       | 0                    | 3      | 162             | 1,531           | 38                          | 352             | 2,452               |  |  |  |
| January 2015                      | 233                                                  | 26       | 0                    | 2      | 136             | 368             | 36                          | 107             | 908                 |  |  |  |
| % Change                          | 45.9                                                 | 0.0      | n/a                  | 50.0   | 19.1            | **              | 5.6                         | **              | 170.0               |  |  |  |
| Year-to-date 2016                 | 340                                                  | 26       | 0                    | 3      | 162             | 1,531           | 38                          | 352             | 2,452               |  |  |  |
| Year-to-date 2015                 | 233                                                  | 26       | 0                    | 2      | 136             | 368             | 36                          | 107             | 908                 |  |  |  |
| % Change                          | 45.9                                                 | 0.0      | n/a                  | 50.0   | 19.1            | **              | 5.6                         | **              | 170.0               |  |  |  |
| <b>COMPLETED &amp; NOT ABSORB</b> | ED                                                   |          |                      |        |                 |                 |                             |                 |                     |  |  |  |
| January 2016                      | 654                                                  | 75       | 0                    | 6      | 205             | 806             | n/a                         | n/a             | 1,746               |  |  |  |
| January 2015                      | 981                                                  | 102      | 0                    | 11     | 591             | 1,525           | n/a                         | n/a             | 3,210               |  |  |  |
| % Change                          | -33.3                                                | -26.5    | n/a                  | -45.5  | -65.3           | -47.1           | n/a                         | n/a             | -45.6               |  |  |  |
| ABSORBED                          |                                                      |          |                      |        |                 |                 |                             |                 |                     |  |  |  |
| January 2016                      | 396                                                  | 24       | 0                    | 6      | 193             | I 474           | n/a                         | n/a             | 2,093               |  |  |  |
| January 2015                      | 267                                                  | 27       | 0                    | 4      | 124             | 361             | n/a                         | n/a             | 783                 |  |  |  |
| % Change                          | 48.3                                                 | -11.1    | n/a                  | 50.0   | 55.6            | **              | n/a                         | n/a             | 167.3               |  |  |  |
| Year-to-date 2016                 | 396                                                  | 24       | 0                    | 6      | 193             | 1,474           | n/a                         | n/a             | 2,093               |  |  |  |
| Year-to-date 2015                 | 267                                                  | 27       | 0                    | 4      | 124             | 361             | n/a                         | n/a             | 783                 |  |  |  |
| % Change                          | 48.3                                                 | -11.1    | n/a                  | 50.0   | 55.6            | **              | n/a                         | n/a             | 167.3               |  |  |  |