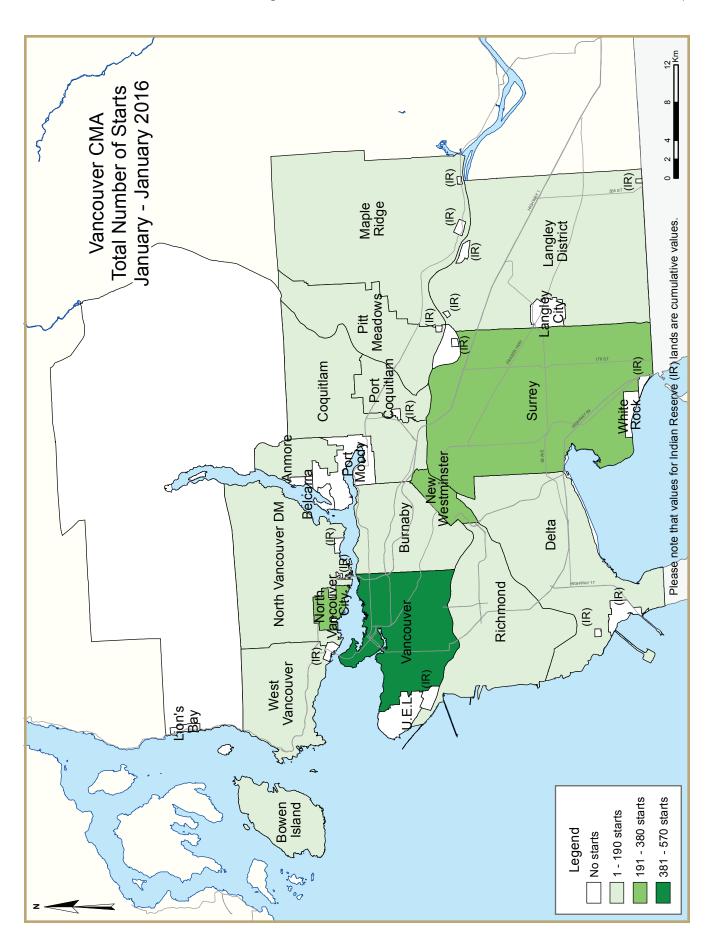

| Table I: Housing Starts (SAAR and Trend)  January 2016 |               |              |  |  |  |  |  |  |  |  |
|--------------------------------------------------------|---------------|--------------|--|--|--|--|--|--|--|--|
| Vancouver CMA <sup>I</sup>                             | December 2015 | January 2016 |  |  |  |  |  |  |  |  |
| Trend <sup>2</sup>                                     | 21,659        | 20,790       |  |  |  |  |  |  |  |  |
| SAAR                                                   | 25,199        | 22,102       |  |  |  |  |  |  |  |  |
|                                                        | January 2015  | January 2016 |  |  |  |  |  |  |  |  |
| Actual                                                 |               |              |  |  |  |  |  |  |  |  |
| January - Single-Detached                              | 303           | 367          |  |  |  |  |  |  |  |  |
| January - Multiples                                    | 1,009         | 1,394        |  |  |  |  |  |  |  |  |
| January - Total                                        | 1,312         | 1,761        |  |  |  |  |  |  |  |  |
| January to January - Single-Detached                   | 303           | 367          |  |  |  |  |  |  |  |  |
| January to January - Multiples                         | 1,009         | 1,394        |  |  |  |  |  |  |  |  |
| January to January - Total                             | 1,312         | 1,761        |  |  |  |  |  |  |  |  |
|                                                        |               |              |  |  |  |  |  |  |  |  |

| Tal                               | Table I.I: Housing Activity Summary of Vancouver CMA |          |                      |        |                 |                 |                             |                 |                     |  |  |  |
|-----------------------------------|------------------------------------------------------|----------|----------------------|--------|-----------------|-----------------|-----------------------------|-----------------|---------------------|--|--|--|
|                                   |                                                      |          | January              | 2016   |                 |                 |                             |                 |                     |  |  |  |
|                                   |                                                      |          | Owne                 | rship  |                 |                 | D                           | e-1             |                     |  |  |  |
|                                   |                                                      | Freehold |                      | (      | Condominium     |                 | Ren                         |                 |                     |  |  |  |
|                                   | Single                                               | Semi     | Row, Apt.<br>& Other | Single | Row and<br>Semi | Apt. &<br>Other | Single,<br>Semi, and<br>Row | Apt. &<br>Other | Total*              |  |  |  |
| STARTS                            |                                                      |          |                      |        |                 |                 |                             |                 |                     |  |  |  |
| January 2016                      | 329                                                  | 22       | 4                    | - 1    | 249             | 522             | 39                          | 595             | 1,761               |  |  |  |
| January 2015                      | 256                                                  | 20       | 8                    | 2      | 187             | 705             | 45                          | 89              | 1,312               |  |  |  |
| % Change                          | 28.5                                                 | 10.0     | -50.0                | -50.0  | 33.2            | -26.0           | -13.3                       | **              | 34.2                |  |  |  |
| Year-to-date 2016                 | 329                                                  | 22       | 4                    | - 1    | 249             | 522             | 39                          | 595             | 1,761               |  |  |  |
| Year-to-date 2015                 | 256                                                  | 20       | 8                    | 2      | 187             | 705             | 45                          | 89              | 1,312               |  |  |  |
| % Change                          | 28.5                                                 | 10.0     | -50.0                | -50.0  | 33.2            | -26.0           | -13.3                       | **              | 34.2                |  |  |  |
| UNDER CONSTRUCTION                |                                                      |          |                      |        |                 |                 |                             |                 |                     |  |  |  |
| January 2016                      | 3,862                                                | 256      | 111                  | 46     | 2,490           | 16,307          | 396                         | 3,972           | 27, <del>44</del> 0 |  |  |  |
| January 2015                      | 3,629                                                | 278      | 8                    | 17     | 2,374           | 15,220          | 333                         | 3,215           | 25,104              |  |  |  |
| % Change                          | 6.4                                                  | -7.9     | **                   | 170.6  | 4.9             | 7.1             | 18.9                        | 23.5            | 9.3                 |  |  |  |
| COMPLETIONS                       |                                                      |          |                      |        |                 |                 |                             |                 |                     |  |  |  |
| January 2016                      | 340                                                  | 26       | 0                    | 3      | 162             | 1,531           | 38                          | 352             | 2,452               |  |  |  |
| January 2015                      | 233                                                  | 26       | 0                    | 2      | 136             | 368             | 36                          | 107             | 908                 |  |  |  |
| % Change                          | 45.9                                                 | 0.0      | n/a                  | 50.0   | 19.1            | **              | 5.6                         | **              | 170.0               |  |  |  |
| Year-to-date 2016                 | 340                                                  | 26       | 0                    | 3      | 162             | 1,531           | 38                          | 352             | 2,452               |  |  |  |
| Year-to-date 2015                 | 233                                                  | 26       | 0                    | 2      | 136             | 368             | 36                          | 107             | 908                 |  |  |  |
| % Change                          | 45.9                                                 | 0.0      | n/a                  | 50.0   | 19.1            | **              | 5.6                         | **              | 170.0               |  |  |  |
| <b>COMPLETED &amp; NOT ABSORB</b> | ED                                                   |          |                      |        |                 |                 |                             |                 |                     |  |  |  |
| January 2016                      | 654                                                  | 75       | 0                    | 6      | 205             | 806             | n/a                         | n/a             | 1,746               |  |  |  |
| January 2015                      | 981                                                  | 102      | 0                    | 11     | 591             | 1,525           | n/a                         | n/a             | 3,210               |  |  |  |
| % Change                          | -33.3                                                | -26.5    | n/a                  | -45.5  | -65.3           | -47.1           | n/a                         | n/a             | -45.6               |  |  |  |
| ABSORBED                          |                                                      |          |                      |        |                 |                 |                             |                 |                     |  |  |  |
| January 2016                      | 396                                                  | 24       | 0                    | 6      | 193             | I 474           | n/a                         | n/a             | 2,093               |  |  |  |
| January 2015                      | 267                                                  | 27       | 0                    | 4      | 124             | 361             | n/a                         | n/a             | 783                 |  |  |  |
| % Change                          | 48.3                                                 | -11.1    | n/a                  | 50.0   | 55.6            | **              | n/a                         | n/a             | 167.3               |  |  |  |
| Year-to-date 2016                 | 396                                                  | 24       | 0                    | 6      | 193             | 1,474           | n/a                         | n/a             | 2,093               |  |  |  |
| Year-to-date 2015                 | 267                                                  | 27       | 0                    | 4      | 124             | 361             | n/a                         | n/a             | 783                 |  |  |  |
| % Change                          | 48.3                                                 | -11.1    | n/a                  | 50.0   | 55.6            | **              | n/a                         | n/a             | 167.3               |  |  |  |