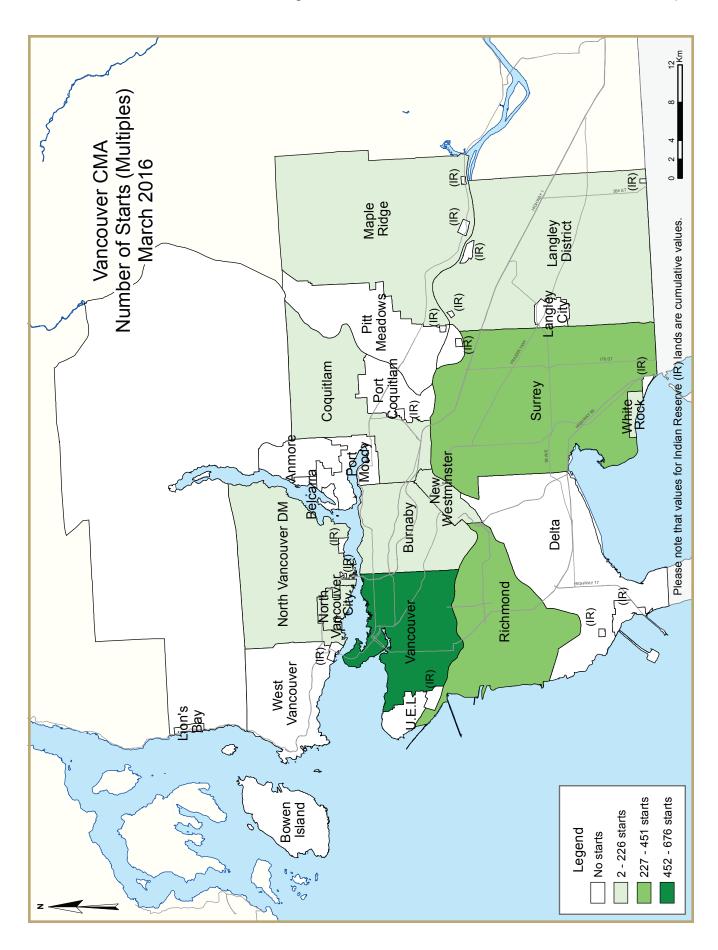

| Table I: Housing Starts (SAAR and Trend)  March 2016 |               |            |  |  |  |  |  |  |  |  |
|------------------------------------------------------|---------------|------------|--|--|--|--|--|--|--|--|
| Vancouver CMA <sup>I</sup>                           | February 2016 | March 2016 |  |  |  |  |  |  |  |  |
| Trend <sup>2</sup>                                   | 24,248        | 25,969     |  |  |  |  |  |  |  |  |
| SAAR                                                 | 37,315        | 28,412     |  |  |  |  |  |  |  |  |
|                                                      | March 2015    | March 2016 |  |  |  |  |  |  |  |  |
| Actual                                               |               |            |  |  |  |  |  |  |  |  |
| March - Single-Detached                              | 324           | 401        |  |  |  |  |  |  |  |  |
| March - Multiples                                    | 1,605         | 1,895      |  |  |  |  |  |  |  |  |
| March - Total                                        | 1,929         | 2,296      |  |  |  |  |  |  |  |  |
| January to March - Single-Detached                   | 954           | 1,197      |  |  |  |  |  |  |  |  |
| January to March - Multiples                         | 3,329         | 5,884      |  |  |  |  |  |  |  |  |
| January to March - Total                             | 4,283         | 7,081      |  |  |  |  |  |  |  |  |
|                                                      |               |            |  |  |  |  |  |  |  |  |

| Table 1.1: Housing Activity Summary of Vancouver CMA |        |          |                      |        |                 |                 |                             |                 |        |  |
|------------------------------------------------------|--------|----------|----------------------|--------|-----------------|-----------------|-----------------------------|-----------------|--------|--|
|                                                      |        |          | March 2              | 2016   |                 |                 |                             |                 |        |  |
|                                                      |        |          | Owne                 | rship  |                 |                 | D                           | 4-1             |        |  |
|                                                      |        | Freehold |                      | C      | Condominium     |                 | Ren                         |                 |        |  |
|                                                      | Single | Semi     | Row, Apt.<br>& Other | Single | Row and<br>Semi | Apt. &<br>Other | Single,<br>Semi, and<br>Row | Apt. &<br>Other | Total* |  |
| STARTS                                               |        |          |                      | _      |                 |                 |                             |                 |        |  |
| March 2016                                           | 340    | 24       | 24                   | 6      | 260             | 834             | 55                          | 753             | 2,296  |  |
| March 2015                                           | 291    | 22       | 0                    | I      | 225             | 1,030           | 32                          | 328             | 1,929  |  |
| % Change                                             | 16.8   | 9.1      | n/a                  | **     | 15.6            | -19.0           | 71.9                        | 129.6           | 19.0   |  |
| Year-to-date 2016                                    | 1,029  | 64       | 28                   | 17     | 791             | 3,253           | 153                         | 1,746           | 7,081  |  |
| Year-to-date 2015                                    | 831    | 84       | 8                    | 8      | 580             | 2,109           | 115                         | 548             | 4,283  |  |
| % Change                                             | 23.8   | -23.8    | **                   | 112.5  | 36.4            | 54.2            | 33.0                        | **              | 65.3   |  |
| UNDER CONSTRUCTION                                   |        |          |                      |        |                 |                 |                             |                 |        |  |
| March 2016                                           | 3,909  | 256      | 121                  | 53     | 2,552           | 17,311          | 465                         | 4,780           | 29,447 |  |
| March 2015                                           | 3,687  | 293      | 8                    | 22     | 2,328           | 15,623          | 340                         | 3,351           | 25,682 |  |
| % Change                                             | 6.0    | -12.6    | **                   | 140.9  | 9.6             | 10.8            | 36.8                        | 42.6            | 14.7   |  |
| COMPLETIONS                                          |        |          |                      |        |                 |                 |                             |                 |        |  |
| March 2016                                           | 320    | 18       | 0                    | I      | 181             | 553             | 27                          | 273             | 1,373  |  |
| March 2015                                           | 228    | 22       | 0                    | 0      | 194             | 422             | 37                          | 96              | 999    |  |
| % Change                                             | 40.4   | -18.2    | n/a                  | n/a    | -6.7            | 31.0            | -27.0                       | 184.4           | 37.4   |  |
| Year-to-date 2016                                    | 976    | 66       | 4                    | 12     | 658             | 3,213           | 92                          | 746             | 5,767  |  |
| Year-to-date 2015                                    | 749    | 74       | 0                    | 3      | 569             | 1,369           | 99                          | 431             | 3,294  |  |
| % Change                                             | 30.3   | -10.8    | n/a                  | **     | 15.6            | 134.7           | -7.1                        | 73.1            | 75.1   |  |
| COMPLETED & NOT ABSORB                               | ED     |          |                      |        |                 |                 |                             |                 |        |  |
| March 2016                                           | 625    | 51       | 0                    | 10     | 138             | 790             | n/a                         | n/a             | 1,614  |  |
| March 2015                                           | 892    | 105      | 0                    | 12     | 561             | 1,471           | n/a                         | n/a             | 3,041  |  |
| % Change                                             | -29.9  | -51.4    | n/a                  | -16.7  | -75.4           | -46.3           | n/a                         | n/a             | -46.9  |  |
| ABSORBED                                             |        |          |                      |        |                 |                 |                             |                 |        |  |
| March 2016                                           | 322    | 28       | 0                    | I      | 239             | 942             | n/a                         | n/a             | 1,532  |  |
| March 2015                                           | 302    | 22       | 0                    | 0      | 220             | 452             | n/a                         | n/a             | 996    |  |
| % Change                                             | 6.6    | 27.3     | n/a                  | n/a    | 8.6             | 108.4           | n/a                         | n/a             | 53.8   |  |
| Year-to-date 2016                                    | 1,060  | 88       | 4                    | 11     | 756             | 3,172           | n/a                         | n/a             | 5,091  |  |
| Year-to-date 2015                                    | 872    | 72       | 0                    | 4      | 587             | 1,416           | n/a                         | n/a             | 2,951  |  |
| % Change                                             | 21.6   | 22.2     | n/a                  | 175.0  | 28.8            | 124.0           | n/a                         | n/a             | 72.5   |  |