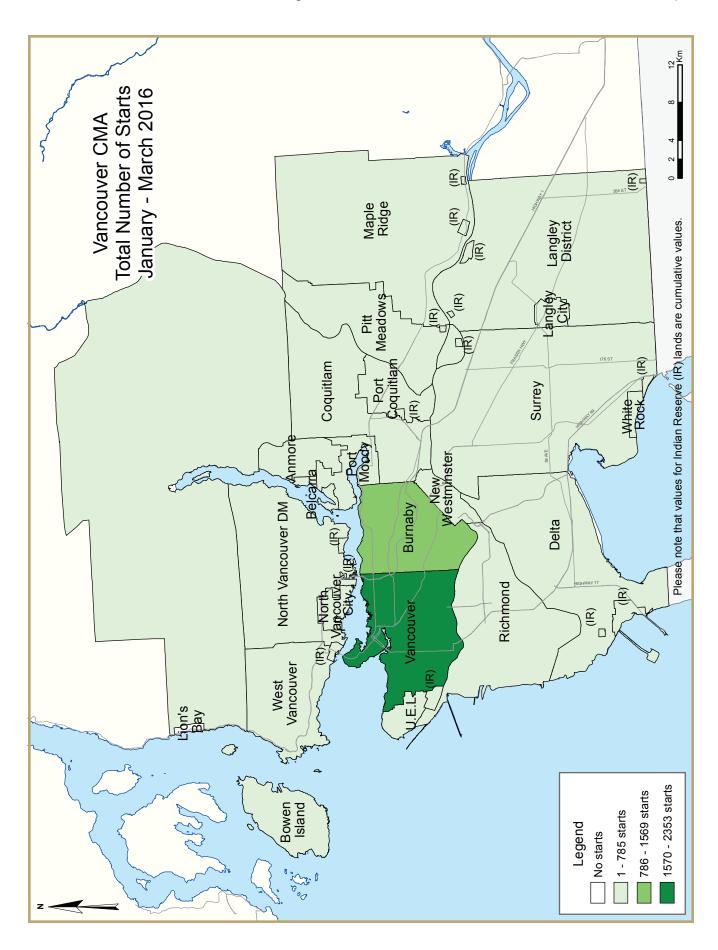

| Table 1.1: Housing Activity Summary of Vancouver CMA |        |          |                      |        |                 |                 |                             |                 |        |  |
|------------------------------------------------------|--------|----------|----------------------|--------|-----------------|-----------------|-----------------------------|-----------------|--------|--|
|                                                      |        |          | March 2              | 2016   |                 |                 |                             |                 |        |  |
|                                                      |        |          | Owne                 | rship  |                 |                 | D                           | 4-1             |        |  |
|                                                      |        | Freehold |                      | C      | Condominium     |                 | Ren                         |                 |        |  |
|                                                      | Single | Semi     | Row, Apt.<br>& Other | Single | Row and<br>Semi | Apt. &<br>Other | Single,<br>Semi, and<br>Row | Apt. &<br>Other | Total* |  |
| STARTS                                               |        |          |                      | _      |                 |                 |                             |                 |        |  |
| March 2016                                           | 340    | 24       | 24                   | 6      | 260             | 834             | 55                          | 753             | 2,296  |  |
| March 2015                                           | 291    | 22       | 0                    | I      | 225             | 1,030           | 32                          | 328             | 1,929  |  |
| % Change                                             | 16.8   | 9.1      | n/a                  | **     | 15.6            | -19.0           | 71.9                        | 129.6           | 19.0   |  |
| Year-to-date 2016                                    | 1,029  | 64       | 28                   | 17     | 791             | 3,253           | 153                         | 1,746           | 7,081  |  |
| Year-to-date 2015                                    | 831    | 84       | 8                    | 8      | 580             | 2,109           | 115                         | 548             | 4,283  |  |
| % Change                                             | 23.8   | -23.8    | **                   | 112.5  | 36.4            | 54.2            | 33.0                        | **              | 65.3   |  |
| UNDER CONSTRUCTION                                   |        |          |                      |        |                 |                 |                             |                 |        |  |
| March 2016                                           | 3,909  | 256      | 121                  | 53     | 2,552           | 17,311          | 465                         | 4,780           | 29,447 |  |
| March 2015                                           | 3,687  | 293      | 8                    | 22     | 2,328           | 15,623          | 340                         | 3,351           | 25,682 |  |
| % Change                                             | 6.0    | -12.6    | **                   | 140.9  | 9.6             | 10.8            | 36.8                        | 42.6            | 14.7   |  |
| COMPLETIONS                                          |        |          |                      |        |                 |                 |                             |                 |        |  |
| March 2016                                           | 320    | 18       | 0                    | I      | 181             | 553             | 27                          | 273             | 1,373  |  |
| March 2015                                           | 228    | 22       | 0                    | 0      | 194             | 422             | 37                          | 96              | 999    |  |
| % Change                                             | 40.4   | -18.2    | n/a                  | n/a    | -6.7            | 31.0            | -27.0                       | 184.4           | 37.4   |  |
| Year-to-date 2016                                    | 976    | 66       | 4                    | 12     | 658             | 3,213           | 92                          | 746             | 5,767  |  |
| Year-to-date 2015                                    | 749    | 74       | 0                    | 3      | 569             | 1,369           | 99                          | 431             | 3,294  |  |
| % Change                                             | 30.3   | -10.8    | n/a                  | **     | 15.6            | 134.7           | -7.1                        | 73.1            | 75.1   |  |
| COMPLETED & NOT ABSORB                               | ED     |          |                      |        |                 |                 |                             |                 |        |  |
| March 2016                                           | 625    | 51       | 0                    | 10     | 138             | 790             | n/a                         | n/a             | 1,614  |  |
| March 2015                                           | 892    | 105      | 0                    | 12     | 561             | 1,471           | n/a                         | n/a             | 3,041  |  |
| % Change                                             | -29.9  | -51.4    | n/a                  | -16.7  | -75.4           | -46.3           | n/a                         | n/a             | -46.9  |  |
| ABSORBED                                             |        |          |                      |        |                 |                 |                             |                 |        |  |
| March 2016                                           | 322    | 28       | 0                    | I      | 239             | 942             | n/a                         | n/a             | 1,532  |  |
| March 2015                                           | 302    | 22       | 0                    | 0      | 220             | 452             | n/a                         | n/a             | 996    |  |
| % Change                                             | 6.6    | 27.3     | n/a                  | n/a    | 8.6             | 108.4           | n/a                         | n/a             | 53.8   |  |
| Year-to-date 2016                                    | 1,060  | 88       | 4                    | 11     | 756             | 3,172           | n/a                         | n/a             | 5,091  |  |
| Year-to-date 2015                                    | 872    | 72       | 0                    | 4      | 587             | 1,416           | n/a                         | n/a             | 2,951  |  |
| % Change                                             | 21.6   | 22.2     | n/a                  | 175.0  | 28.8            | 124.0           | n/a                         | n/a             | 72.5   |  |