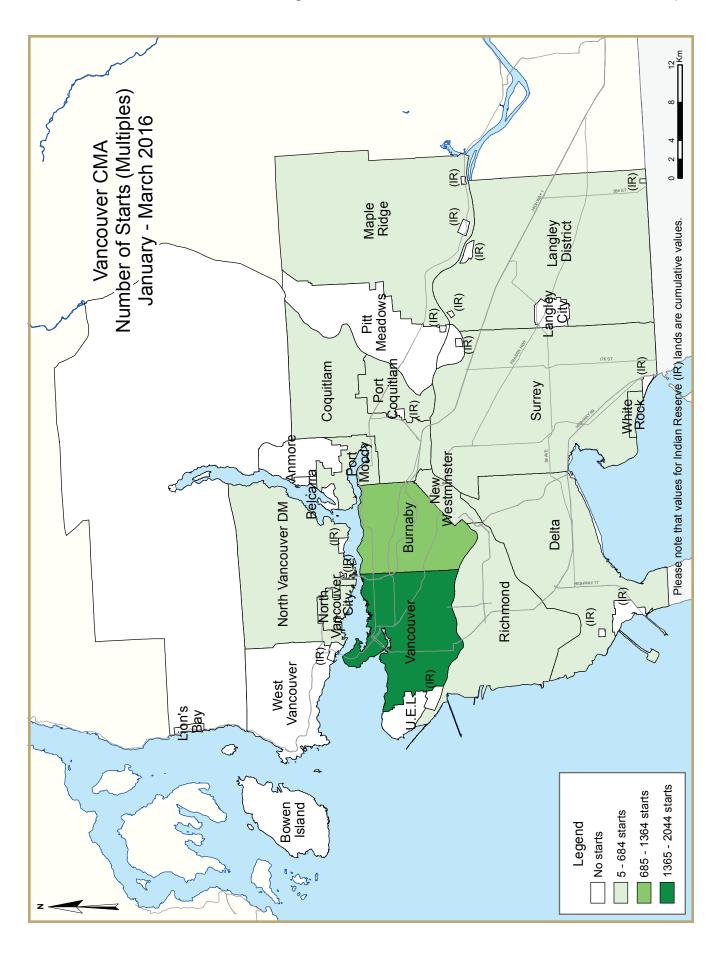

| Table I: Housing Starts (SAAR and Trend)  March 2016 |               |            |  |  |  |  |  |  |  |  |
|------------------------------------------------------|---------------|------------|--|--|--|--|--|--|--|--|
| Vancouver CMA <sup>I</sup>                           | February 2016 | March 2016 |  |  |  |  |  |  |  |  |
| Trend <sup>2</sup>                                   | 24,248        | 25,969     |  |  |  |  |  |  |  |  |
| SAAR                                                 | 37,315        | 28,412     |  |  |  |  |  |  |  |  |
|                                                      | March 2015    | March 2016 |  |  |  |  |  |  |  |  |
| Actual                                               |               |            |  |  |  |  |  |  |  |  |
| March - Single-Detached                              | 324           | 401        |  |  |  |  |  |  |  |  |
| March - Multiples                                    | 1,605         | 1,895      |  |  |  |  |  |  |  |  |
| March - Total                                        | 1,929         | 2,296      |  |  |  |  |  |  |  |  |
| January to March - Single-Detached                   | 954           | 1,197      |  |  |  |  |  |  |  |  |
| January to March - Multiples                         | 3,329         | 5,884      |  |  |  |  |  |  |  |  |
| January to March - Total                             | 4,283         | 7,081      |  |  |  |  |  |  |  |  |
|                                                      |               |            |  |  |  |  |  |  |  |  |

| Table 1.1: Housing Activity Summary of Vancouver CMA |        |          |                      |        |                 |                 |                             |                 |        |  |
|------------------------------------------------------|--------|----------|----------------------|--------|-----------------|-----------------|-----------------------------|-----------------|--------|--|
|                                                      |        |          | March 2              | 2016   |                 |                 |                             |                 |        |  |
|                                                      |        |          | Owne                 | rship  |                 |                 | D                           | 4-1             |        |  |
|                                                      |        | Freehold |                      | C      | Condominium     |                 | Ren                         |                 |        |  |
|                                                      | Single | Semi     | Row, Apt.<br>& Other | Single | Row and<br>Semi | Apt. &<br>Other | Single,<br>Semi, and<br>Row | Apt. &<br>Other | Total* |  |
| STARTS                                               |        |          |                      | _      |                 |                 |                             |                 |        |  |
| March 2016                                           | 340    | 24       | 24                   | 6      | 260             | 834             | 55                          | 753             | 2,296  |  |
| March 2015                                           | 291    | 22       | 0                    | I      | 225             | 1,030           | 32                          | 328             | 1,929  |  |
| % Change                                             | 16.8   | 9.1      | n/a                  | **     | 15.6            | -19.0           | 71.9                        | 129.6           | 19.0   |  |
| Year-to-date 2016                                    | 1,029  | 64       | 28                   | 17     | 791             | 3,253           | 153                         | 1,746           | 7,081  |  |
| Year-to-date 2015                                    | 831    | 84       | 8                    | 8      | 580             | 2,109           | 115                         | 548             | 4,283  |  |
| % Change                                             | 23.8   | -23.8    | **                   | 112.5  | 36.4            | 54.2            | 33.0                        | **              | 65.3   |  |
| UNDER CONSTRUCTION                                   |        |          |                      |        |                 |                 |                             |                 |        |  |
| March 2016                                           | 3,909  | 256      | 121                  | 53     | 2,552           | 17,311          | 465                         | 4,780           | 29,447 |  |
| March 2015                                           | 3,687  | 293      | 8                    | 22     | 2,328           | 15,623          | 340                         | 3,351           | 25,682 |  |
| % Change                                             | 6.0    | -12.6    | **                   | 140.9  | 9.6             | 10.8            | 36.8                        | 42.6            | 14.7   |  |
| COMPLETIONS                                          |        |          |                      |        |                 |                 |                             |                 |        |  |
| March 2016                                           | 320    | 18       | 0                    | I      | 181             | 553             | 27                          | 273             | 1,373  |  |
| March 2015                                           | 228    | 22       | 0                    | 0      | 194             | 422             | 37                          | 96              | 999    |  |
| % Change                                             | 40.4   | -18.2    | n/a                  | n/a    | -6.7            | 31.0            | -27.0                       | 184.4           | 37.4   |  |
| Year-to-date 2016                                    | 976    | 66       | 4                    | 12     | 658             | 3,213           | 92                          | 746             | 5,767  |  |
| Year-to-date 2015                                    | 749    | 74       | 0                    | 3      | 569             | 1,369           | 99                          | 431             | 3,294  |  |
| % Change                                             | 30.3   | -10.8    | n/a                  | **     | 15.6            | 134.7           | -7.1                        | 73.1            | 75.1   |  |
| COMPLETED & NOT ABSORB                               | ED     |          |                      |        |                 |                 |                             |                 |        |  |
| March 2016                                           | 625    | 51       | 0                    | 10     | 138             | 790             | n/a                         | n/a             | 1,614  |  |
| March 2015                                           | 892    | 105      | 0                    | 12     | 561             | 1,471           | n/a                         | n/a             | 3,041  |  |
| % Change                                             | -29.9  | -51.4    | n/a                  | -16.7  | -75.4           | -46.3           | n/a                         | n/a             | -46.9  |  |
| ABSORBED                                             |        |          |                      |        |                 |                 |                             |                 |        |  |
| March 2016                                           | 322    | 28       | 0                    | I      | 239             | 942             | n/a                         | n/a             | 1,532  |  |
| March 2015                                           | 302    | 22       | 0                    | 0      | 220             | 452             | n/a                         | n/a             | 996    |  |
| % Change                                             | 6.6    | 27.3     | n/a                  | n/a    | 8.6             | 108.4           | n/a                         | n/a             | 53.8   |  |
| Year-to-date 2016                                    | 1,060  | 88       | 4                    | 11     | 756             | 3,172           | n/a                         | n/a             | 5,091  |  |
| Year-to-date 2015                                    | 872    | 72       | 0                    | 4      | 587             | 1,416           | n/a                         | n/a             | 2,951  |  |
| % Change                                             | 21.6   | 22.2     | n/a                  | 175.0  | 28.8            | 124.0           | n/a                         | n/a             | 72.5   |  |