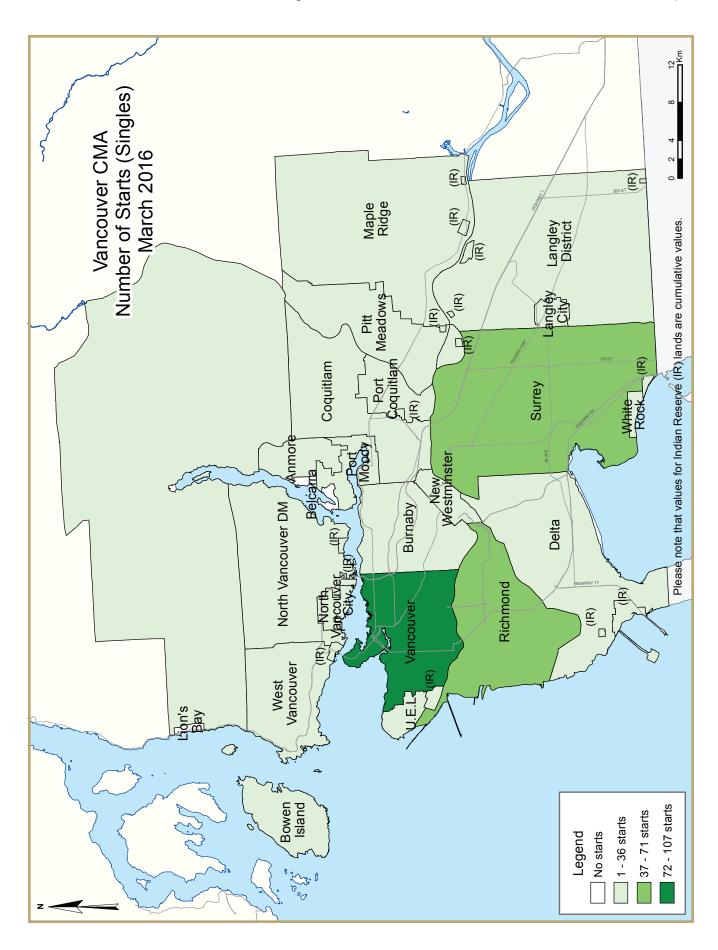

| Table I: Housing Starts (SAAR and Trend)  March 2016 |               |            |  |  |  |  |  |  |  |  |
|------------------------------------------------------|---------------|------------|--|--|--|--|--|--|--|--|
| Vancouver CMA <sup>I</sup>                           | February 2016 | March 2016 |  |  |  |  |  |  |  |  |
| Trend <sup>2</sup>                                   | 24,248        | 25,969     |  |  |  |  |  |  |  |  |
| SAAR                                                 | 37,315        | 28,412     |  |  |  |  |  |  |  |  |
|                                                      | March 2015    | March 2016 |  |  |  |  |  |  |  |  |
| Actual                                               |               |            |  |  |  |  |  |  |  |  |
| March - Single-Detached                              | 324           | 401        |  |  |  |  |  |  |  |  |
| March - Multiples                                    | 1,605         | 1,895      |  |  |  |  |  |  |  |  |
| March - Total                                        | 1,929         | 2,296      |  |  |  |  |  |  |  |  |
| January to March - Single-Detached                   | 954           | 1,197      |  |  |  |  |  |  |  |  |
| January to March - Multiples                         | 3,329         | 5,884      |  |  |  |  |  |  |  |  |
| January to March - Total                             | 4,283         | 7,081      |  |  |  |  |  |  |  |  |
|                                                      |               |            |  |  |  |  |  |  |  |  |

| Table 1.1: Housing Activity Summary of Vancouver CMA |        |          |                      |        |                 |                 |                             |                 |        |  |
|------------------------------------------------------|--------|----------|----------------------|--------|-----------------|-----------------|-----------------------------|-----------------|--------|--|
|                                                      |        |          | March 2              | 2016   |                 |                 |                             |                 |        |  |
|                                                      |        |          | Owne                 | rship  |                 |                 | D                           | 4-1             |        |  |
|                                                      |        | Freehold |                      | C      | Condominium     |                 | Ren                         |                 |        |  |
|                                                      | Single | Semi     | Row, Apt.<br>& Other | Single | Row and<br>Semi | Apt. &<br>Other | Single,<br>Semi, and<br>Row | Apt. &<br>Other | Total* |  |
| STARTS                                               |        |          |                      | _      |                 |                 |                             |                 |        |  |
| March 2016                                           | 340    | 24       | 24                   | 6      | 260             | 834             | 55                          | 753             | 2,296  |  |
| March 2015                                           | 291    | 22       | 0                    | I      | 225             | 1,030           | 32                          | 328             | 1,929  |  |
| % Change                                             | 16.8   | 9.1      | n/a                  | **     | 15.6            | -19.0           | 71.9                        | 129.6           | 19.0   |  |
| Year-to-date 2016                                    | 1,029  | 64       | 28                   | 17     | 791             | 3,253           | 153                         | 1,746           | 7,081  |  |
| Year-to-date 2015                                    | 831    | 84       | 8                    | 8      | 580             | 2,109           | 115                         | 548             | 4,283  |  |
| % Change                                             | 23.8   | -23.8    | **                   | 112.5  | 36.4            | 54.2            | 33.0                        | **              | 65.3   |  |
| UNDER CONSTRUCTION                                   |        |          |                      |        |                 |                 |                             |                 |        |  |
| March 2016                                           | 3,909  | 256      | 121                  | 53     | 2,552           | 17,311          | 465                         | 4,780           | 29,447 |  |
| March 2015                                           | 3,687  | 293      | 8                    | 22     | 2,328           | 15,623          | 340                         | 3,351           | 25,682 |  |
| % Change                                             | 6.0    | -12.6    | **                   | 140.9  | 9.6             | 10.8            | 36.8                        | 42.6            | 14.7   |  |
| COMPLETIONS                                          |        |          |                      |        |                 |                 |                             |                 |        |  |
| March 2016                                           | 320    | 18       | 0                    | I      | 181             | 553             | 27                          | 273             | 1,373  |  |
| March 2015                                           | 228    | 22       | 0                    | 0      | 194             | 422             | 37                          | 96              | 999    |  |
| % Change                                             | 40.4   | -18.2    | n/a                  | n/a    | -6.7            | 31.0            | -27.0                       | 184.4           | 37.4   |  |
| Year-to-date 2016                                    | 976    | 66       | 4                    | 12     | 658             | 3,213           | 92                          | 746             | 5,767  |  |
| Year-to-date 2015                                    | 749    | 74       | 0                    | 3      | 569             | 1,369           | 99                          | 431             | 3,294  |  |
| % Change                                             | 30.3   | -10.8    | n/a                  | **     | 15.6            | 134.7           | -7.1                        | 73.1            | 75.1   |  |
| COMPLETED & NOT ABSORB                               | ED     |          |                      |        |                 |                 |                             |                 |        |  |
| March 2016                                           | 625    | 51       | 0                    | 10     | 138             | 790             | n/a                         | n/a             | 1,614  |  |
| March 2015                                           | 892    | 105      | 0                    | 12     | 561             | 1,471           | n/a                         | n/a             | 3,041  |  |
| % Change                                             | -29.9  | -51.4    | n/a                  | -16.7  | -75.4           | -46.3           | n/a                         | n/a             | -46.9  |  |
| ABSORBED                                             |        |          |                      |        |                 |                 |                             |                 |        |  |
| March 2016                                           | 322    | 28       | 0                    | I      | 239             | 942             | n/a                         | n/a             | 1,532  |  |
| March 2015                                           | 302    | 22       | 0                    | 0      | 220             | 452             | n/a                         | n/a             | 996    |  |
| % Change                                             | 6.6    | 27.3     | n/a                  | n/a    | 8.6             | 108.4           | n/a                         | n/a             | 53.8   |  |
| Year-to-date 2016                                    | 1,060  | 88       | 4                    | 11     | 756             | 3,172           | n/a                         | n/a             | 5,091  |  |
| Year-to-date 2015                                    | 872    | 72       | 0                    | 4      | 587             | 1,416           | n/a                         | n/a             | 2,951  |  |
| % Change                                             | 21.6   | 22.2     | n/a                  | 175.0  | 28.8            | 124.0           | n/a                         | n/a             | 72.5   |  |