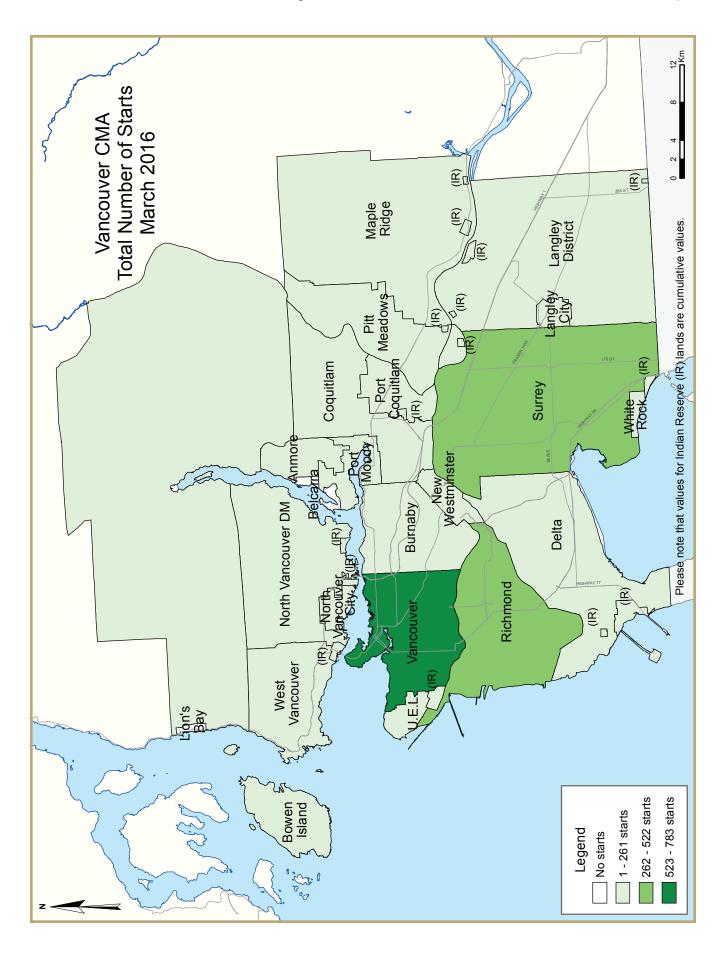

| Table I: Housing Starts (SAAR and Trend)  March 2016 |               |            |  |  |  |  |  |  |  |  |
|------------------------------------------------------|---------------|------------|--|--|--|--|--|--|--|--|
| Vancouver CMA <sup>I</sup>                           | February 2016 | March 2016 |  |  |  |  |  |  |  |  |
| Trend <sup>2</sup>                                   | 24,248        | 25,969     |  |  |  |  |  |  |  |  |
| SAAR                                                 | 37,315        | 28,412     |  |  |  |  |  |  |  |  |
|                                                      | March 2015    | March 2016 |  |  |  |  |  |  |  |  |
| Actual                                               |               |            |  |  |  |  |  |  |  |  |
| March - Single-Detached                              | 324           | 401        |  |  |  |  |  |  |  |  |
| March - Multiples                                    | 1,605         | 1,895      |  |  |  |  |  |  |  |  |
| March - Total                                        | 1,929         | 2,296      |  |  |  |  |  |  |  |  |
| January to March - Single-Detached                   | 954           | 1,197      |  |  |  |  |  |  |  |  |
| January to March - Multiples                         | 3,329         | 5,884      |  |  |  |  |  |  |  |  |
| January to March - Total                             | 4,283         | 7,081      |  |  |  |  |  |  |  |  |
|                                                      |               |            |  |  |  |  |  |  |  |  |

| Table 1.1: Housing Activity Summary of Vancouver CMA |        |          |                      |        |                 |                 |                             |                 |        |  |
|------------------------------------------------------|--------|----------|----------------------|--------|-----------------|-----------------|-----------------------------|-----------------|--------|--|
|                                                      |        |          | March 2              | 2016   |                 |                 |                             |                 |        |  |
|                                                      |        |          | Owne                 | rship  |                 |                 | D                           | 4-1             |        |  |
|                                                      |        | Freehold |                      | C      | Condominium     |                 | Ren                         |                 |        |  |
|                                                      | Single | Semi     | Row, Apt.<br>& Other | Single | Row and<br>Semi | Apt. &<br>Other | Single,<br>Semi, and<br>Row | Apt. &<br>Other | Total* |  |
| STARTS                                               |        |          |                      | _      |                 |                 |                             |                 |        |  |
| March 2016                                           | 340    | 24       | 24                   | 6      | 260             | 834             | 55                          | 753             | 2,296  |  |
| March 2015                                           | 291    | 22       | 0                    | I      | 225             | 1,030           | 32                          | 328             | 1,929  |  |
| % Change                                             | 16.8   | 9.1      | n/a                  | **     | 15.6            | -19.0           | 71.9                        | 129.6           | 19.0   |  |
| Year-to-date 2016                                    | 1,029  | 64       | 28                   | 17     | 791             | 3,253           | 153                         | 1,746           | 7,081  |  |
| Year-to-date 2015                                    | 831    | 84       | 8                    | 8      | 580             | 2,109           | 115                         | 548             | 4,283  |  |
| % Change                                             | 23.8   | -23.8    | **                   | 112.5  | 36.4            | 54.2            | 33.0                        | **              | 65.3   |  |
| UNDER CONSTRUCTION                                   |        |          |                      |        |                 |                 |                             |                 |        |  |
| March 2016                                           | 3,909  | 256      | 121                  | 53     | 2,552           | 17,311          | 465                         | 4,780           | 29,447 |  |
| March 2015                                           | 3,687  | 293      | 8                    | 22     | 2,328           | 15,623          | 340                         | 3,351           | 25,682 |  |
| % Change                                             | 6.0    | -12.6    | **                   | 140.9  | 9.6             | 10.8            | 36.8                        | 42.6            | 14.7   |  |
| COMPLETIONS                                          |        |          |                      |        |                 |                 |                             |                 |        |  |
| March 2016                                           | 320    | 18       | 0                    | I      | 181             | 553             | 27                          | 273             | 1,373  |  |
| March 2015                                           | 228    | 22       | 0                    | 0      | 194             | 422             | 37                          | 96              | 999    |  |
| % Change                                             | 40.4   | -18.2    | n/a                  | n/a    | -6.7            | 31.0            | -27.0                       | 184.4           | 37.4   |  |
| Year-to-date 2016                                    | 976    | 66       | 4                    | 12     | 658             | 3,213           | 92                          | 746             | 5,767  |  |
| Year-to-date 2015                                    | 749    | 74       | 0                    | 3      | 569             | 1,369           | 99                          | 431             | 3,294  |  |
| % Change                                             | 30.3   | -10.8    | n/a                  | **     | 15.6            | 134.7           | -7.1                        | 73.1            | 75.1   |  |
| COMPLETED & NOT ABSORB                               | ED     |          |                      |        |                 |                 |                             |                 |        |  |
| March 2016                                           | 625    | 51       | 0                    | 10     | 138             | 790             | n/a                         | n/a             | 1,614  |  |
| March 2015                                           | 892    | 105      | 0                    | 12     | 561             | 1,471           | n/a                         | n/a             | 3,041  |  |
| % Change                                             | -29.9  | -51.4    | n/a                  | -16.7  | -75.4           | -46.3           | n/a                         | n/a             | -46.9  |  |
| ABSORBED                                             |        |          |                      |        |                 |                 |                             |                 |        |  |
| March 2016                                           | 322    | 28       | 0                    | I      | 239             | 942             | n/a                         | n/a             | 1,532  |  |
| March 2015                                           | 302    | 22       | 0                    | 0      | 220             | 452             | n/a                         | n/a             | 996    |  |
| % Change                                             | 6.6    | 27.3     | n/a                  | n/a    | 8.6             | 108.4           | n/a                         | n/a             | 53.8   |  |
| Year-to-date 2016                                    | 1,060  | 88       | 4                    | 11     | 756             | 3,172           | n/a                         | n/a             | 5,091  |  |
| Year-to-date 2015                                    | 872    | 72       | 0                    | 4      | 587             | 1,416           | n/a                         | n/a             | 2,951  |  |
| % Change                                             | 21.6   | 22.2     | n/a                  | 175.0  | 28.8            | 124.0           | n/a                         | n/a             | 72.5   |  |