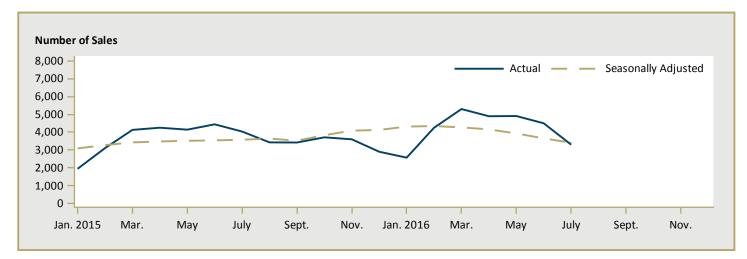

-            | -         | n/a      |
| Vancouver City             | 2,717,854         | 2,293,980       | 18.5         | 2,846,948    | 2,431,156 | 17.1     |
| West Vancouver             | 3,214,444         | 3,447,242       | -6.8         | 4,154,922    | 3,447,113 | 20.5     |
| White Rock                 | 2,577,200         | 1,926,143       | 33.8         | 2,300,110    | 1,890,460 | 21.7     |
| First Nations              | 607,900           | -               | n/a          | 607,900      | 549,900   | 10.5     |
| Vancouver CMA              | 1,731,225         | 1,826,434       | -5.2         | 1,768,069    | 1,541,963 | 14.7     |

Source: CMHC (Market Absorption Survey)

Figure 5.1: MLS® Residential Average Price for Vancouver



Figure 5.2: MLS® Residential Sales for Vancouver



Figure 5.3: MLS<sup>®</sup> Residential Sales- to- New Listings Ratio for Vancouver



MLS® is a registered trademark of the Canadian Real Estate Association (CREA).

Source: CREA / Haver Analytics

|      |           |                           | Т                          | able 6:                    | Economic                     | Indica       | tors                    |                             |                              |                                    |  |
|------|-----------|---------------------------|----------------------------|----------------------------|------------------------------|--------------|-------------------------|-----------------------------|------------------------------|------------------------------------|--|
|      |           |