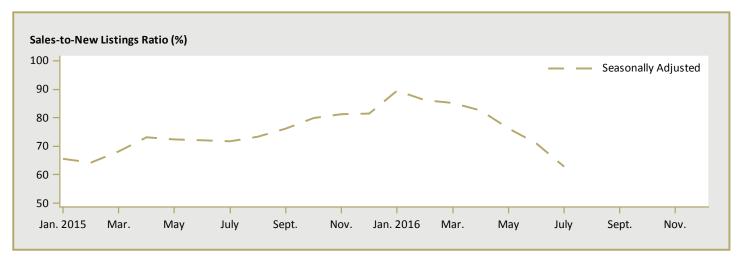

| 2,293,980       | 18.5         | 2,846,948    | 2,431,156 | 17.1     |
| West Vancouver             | 3,214,444         | 3,447,242       | -6.8         | 4,154,922    | 3,447,113 | 20.5     |
| White Rock                 | 2,577,200         | 1,926,143       | 33.8         | 2,300,110    | 1,890,460 | 21.7     |
| First Nations              | 607,900           | -               | n/a          | 607,900      | 549,900   | 10.5     |
| Vancouver CMA              | 1,731,225         | 1,826,434       | -5.2         | 1,768,069    | 1,541,963 | 14.7     |

Source: CMHC (Market Absorption Survey)

Figure 5.1: MLS® Residential Average Price for Vancouver



Figure 5.2: MLS® Residential Sales for Vancouver



Figure 5.3: MLS<sup>®</sup> Residential Sales- to- New Listings Ratio for Vancouver



MLS® is a registered trademark of the Canadian Real Estate Association (CREA).

Source: CREA / Haver Analytics

|      |           |                           | Т                          | able 6:                    | Economic                     | Indica       | tors                    |                             |                              |                                    |  |
|------|-----------|---------------------------|----------------------------|----------------------------|------------------------------|--------------|-------------------------|-----------------------------|------------------------------|------------------------------------|--|
|      |           |                           |                            |                            | July 2016