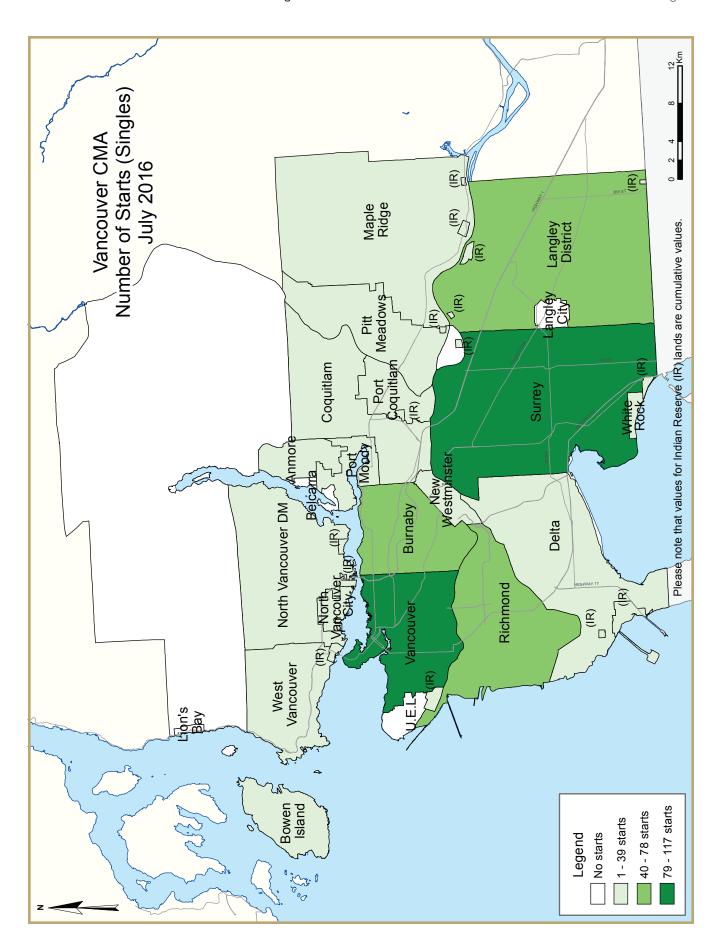

|                                                    | Table 2   | 2: Starts | s by Sub<br>J | market<br>uly 201 |           | Dwelli    | ng Type   | :         |           |           |              |
|----------------------------------------------------|-----------|-----------|---------------|-------------------|-----------|-----------|-----------|-----------|-----------|-----------|--------------|
|                                                    | Sir       | ıgle      | Sei           | mi                | Ro        | ow        | Apt. &    | Other     |           | Total     |              |
| Submarket                                          | July 2016 | July 2015 | July 2016     | July 2015         | July 2016 | July 2015 | July 2016 | July 2015 | July 2016 | July 2015 | %<br>Change  |
| Anmore                                             | 1         | 0         | 0             | 0                 | 0         | 0         | 0         | 0         | I         | 0         | n/a          |
| Belcarra                                           | 0         | 0         | 0             | 0                 | 0         | 0         | 0         | 0         | 0         | 0         | n/a          |
| Bowen Island                                       | 4         | 3         | 0             | 0                 | 0         | 0         | 0         | 0         | 4         | 3         | 33.3         |
| Burnaby - Mountain                                 | 0         | 0         | 0             | 0                 | 0         | 0         | 0         | 158       | 0         | 158       | -100.0       |
| Burnaby - North                                    | 16        | 8         | 0             | 0                 | 0         | 0         | 14        | 4         | 30        | 12        | 150.0        |
| Burnaby - Lougheed Mall                            | 1         | 0         | 0             | 0                 | 0         | 0         | 27        | 0         | 28        | 0         | n/a          |
| Burnaby - South & East                             | 4         | 5         | 0             | 4                 | 0         | 0         | 4         | 4         | 8         | 13        | -38.5        |
| Burnaby - Central Park                             | 4         | - 1       | 0             | 0                 | 0         | 0         | 2         | 243       | 6         | 244       | -97.5        |
| Burnaby - Remainder                                | 22        | 19        | 4             | 2                 | 0         | 0         | 15        | 14        | 41        | 35        | 17.1         |
| Burnaby Total                                      | 47        | 33        | 4             | 6                 | 0         | 0         | 62        | 423       | 113       | 462       | -75.5        |
| Coquitlam                                          | 36        | 24        | 2             | 4                 | 16        | 24        | 20        |           | 74        | 64        | 15.6         |
| Delta - Tsawwassen                                 | 5         | 3         | 0             | 0                 | 0         | 0         | 96        | 0         | 101       | 3         | **           |
| Delta - Ladner                                     | 0         | 5         | 0             | 0                 | 10        | 0         | 0         | - 1       | 10        | 6         | 66.7         |
| Delta - North                                      | 7         | 16        | 0             | 0                 | 0         | 0         | 4         | 331       | - 11      | 347       | -96.8        |
| Delta                                              | 12        | 24        | 0             | 0                 | 10        | 0         | 100       | 332       | 122       | 356       | -65.7        |
| Langley City                                       | 0         | 1         | 0             | 0                 | 0         | 0         | 0         |           | 0         |           | -100.0       |
| Langley District                                   | 50        | 23        |               | 4                 | 76        | 35        | 20        | 7         | 148       | 69        | 114.5        |
| Lion's Bay                                         | 0         | 0         |               | 0                 | 0         |           |           |           | 0         |           | n/a          |
| Maple Ridge                                        | 25        | 8         |               | 0                 | 44        |           | _         |           | 73        |           | **           |
| New Westminster                                    | 5         |           |               | 0                 | 32        |           |           | 1         | 142       |           | **           |
| North Vancouver City                               | 2         |           |               | 0                 | 0         |           |           | 75        | 4         |           | -95.1        |
| North Vancouver DM                                 | 14        |           |               | 0                 | 0         | -         | -         |           | 103       |           | **           |
| Pitt Meadows                                       | 3         |           | -             | 0                 | 0         |           | -         |           | 3         |           | n/a          |
| Port Coquitlam                                     | 2         |           |               | 2                 | 5         |           |           |           | 72        |           | 89.5         |
| Port Moody                                         | 1         | 0         |               | 0                 | 0         | 0         |           | 0         | 2         |           | n/a          |
| Richmond                                           | 49        | 38        | -             | 10                | 36        | -         |           |           | 155       | 286       | -45.8        |
| Surrey - South                                     | 35        | 37        |               | 2                 | 98        |           |           |           | 215       | 138       | 55.8         |
| Surrey - Cloverdale                                | 5         | 12        |               | 0                 | 0         |           |           |           | 8         |           | -82.6        |
| Surrey - North                                     | 40        | 51        | 4             | 2                 | 80        |           |           |           | 152       |           | 9.4          |
| Surrey - Guildford                                 | 10        | 1         | 0             | 0                 | 0         | 33        |           |           | 132       | 35        | -97.1        |
| Surrey - Whalley                                   | 15        | 13        |               | 0                 | 0         |           | _         |           | 24        |           | 4.3          |
| Surrey Total                                       | 96        | 114       |               | 4                 | 178       | 139       |           |           | 400       |           | 5.0          |
| University Endowment Lands                         | 0         | 0         |               | 0                 | 0         | 0         |           |           | 0         |           | n/a          |
| Vancouver - West End                               | 0         |           |               | 0                 |           | -         |           |           |           |           | n/a          |
| Vancouver - Downtown                               | 0         |           |               | 0                 |           |           |           |           |           |           |              |
| Vancouver - Downtown  Vancouver - Kitsilano        | 0         |           | -             | 0                 |           | -         | -         |           | 4         | -         | n/a          |
| Vancouver - Kitsiiano  Vancouver - False Creek     | 0         | -         | -             | 0                 |           |           |           |           | 0         | - 1       | n/a          |
| Vancouver - Faise Creek  Vancouver - Granville/Oak |           | 0         | -             | 0                 | _         |           |           |           | _         | -         | n/a          |
| Vancouver - Granville/Oak  Vancouver - Kerrisdale  | 1         |           |               | 0                 |           |           |           |           | 1         |           | n/a<br>200.0 |
| Vancouver - Kerrisdale  Vancouver - Marpole        | 6         |           |               | 2                 | 0         |           |           |           |           |           |              |
| ·                                                  |           |           | _             | 8                 |           |           |           |           |           |           | -66.7        |
| Vancouver - Eastside                               | 79        |           |               |                   | 0         |           |           |           |           |           | 46.8<br>**   |
| Vancouver - Mt. Pleasant                           | 0         | 0         | -             | 2                 |           |           |           |           |           |           |              |
| Vancouver - Strath/Grand                           | 1         | 1         | 0             | 4                 |           |           | -         |           | 1         | 66        | -98.5        |
| Vancouver - Westside                               | 26        |           |               | 0                 |           |           |           |           | 34        |           | 30.8         |
| Vancouver Total                                    | 117       |           |               | 16                |           |           |           |           | 663       |           | 27.3         |
| West Vancouver                                     | 16        |           |               | 0                 |           |           | -         |           | 16        |           | -33.3        |
| White Rock                                         | 5         |           |               | 0                 |           | -         | _         |           | 8         |           | 60.0         |
| First Nations                                      | 10        |           |               | 0                 |           |           |           |           |           |           | n/a          |
| Vancouver CMA                                      | 495       | 431       | 28            | 46                | 397       | 268       | 1,193     | 1,572     | 2,113     | 2,317     | -8.8         |