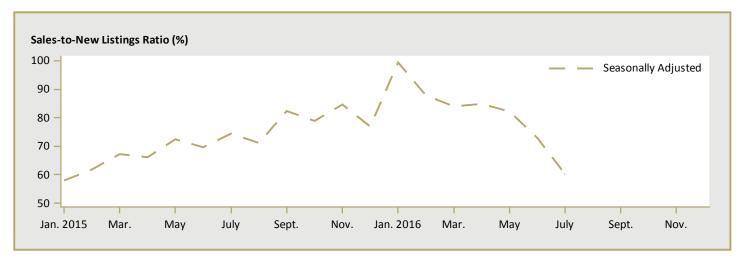

| 627,070                                                         | 451,514 | 38.9 | 576,849 | 472,435 | 22.1 |  |  |  |  |  |  |  |
| First Nations                                                     | rst Nations n/a n/a                                             |         |      |         |         |      |  |  |  |  |  |  |  |
| Abbotsford-Mission CMA                                            | 714,757                                                         | 495,632 | 44.2 | 624,759 | 537,692 | 16.2 |  |  |  |  |  |  |  |

Source: CMHC (Market Absorption Survey)

Figure 5.1: MLS® Residential Average Price for Fraser Valley



Figure 5.2: MLS® Residential Sales for Fraser Valley



Figure 5.3: MLS® Residential Sales- to- New Listings Ratio for Fraser Valley



MLS® is a registered trademark of the Canadian Real Estate Association (CREA).

Source: CREA / Haver Analytics

Note: Fraser Valley Real Estate Board includes North Delta, Surrey, Langley, White Rock, Abbotsford and Mission.

|      |           |                           | Т                              | able 6: | Economic                     | Indica                 | tors                    |                             |                              |                                    |
|------|-----------|---------------------------|--------------------------------|---------|------------------------------|------------------------|-------------------------|-----------------------------|------------------------------|------------------------------------|
|      |           |