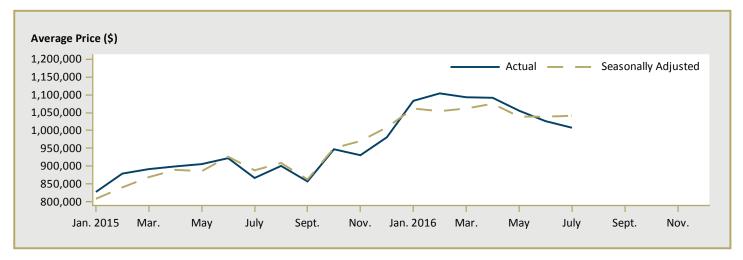

| -               | n/a          | -            | -         | n/a      |
| Vancouver City             | 2,717,854         | 2,293,980       | 18.5         | 2,846,948    | 2,431,156 | 17.1     |
| West Vancouver             | 3,214,444         | 3,447,242       | -6.8         | 4,154,922    | 3,447,113 | 20.5     |
| White Rock                 | 2,577,200         | 1,926,143       | 33.8         | 2,300,110    | 1,890,460 | 21.7     |
| First Nations              | 607,900           | -               | n/a          | 607,900      | 549,900   | 10.5     |
| Vancouver CMA              | 1,731,225         | 1,826,434       | -5.2         | 1,768,069    | 1,541,963 | 14.7     |

Source: CMHC (Market Absorption Survey)

Figure 5.1: MLS® Residential Average Price for Vancouver



Figure 5.2: MLS® Residential Sales for Vancouver



Figure 5.3: MLS<sup>®</sup> Residential Sales- to- New Listings Ratio for Vancouver



MLS® is a registered trademark of the Canadian Real Estate Association (CREA).

Source: CREA / Haver Analytics

|      |           |                           | Т                          | able 6:                    | Economic                     | Indica       | tors                    |                             |                              |                                    |  |
|------|-----------|---------------------------|----------------------------|----------------------------|------------------------------|--------------|-------------------------|-----------------------------|------------------------------|----------------------------