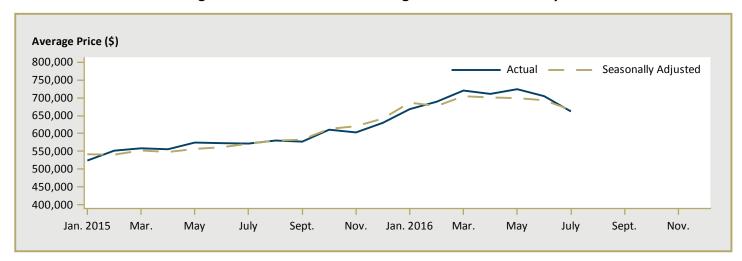

| 536,808 | 39.9 | 643,304 | 600,835 | 7.1  |  |  |  |  |  |  |  |
| Mission DM                                                        | 627,070                                                         | 451,514 | 38.9 | 576,849 | 472,435 | 22.1 |  |  |  |  |  |  |  |
| First Nations                                                     | rst Nations n/a n/a                                             |         |      |         |         |      |  |  |  |  |  |  |  |
| Abbotsford-Mission CMA                                            | 714,757                                                         | 495,632 | 44.2 | 624,759 | 537,692 | 16.2 |  |  |  |  |  |  |  |

Source: CMHC (Market Absorption Survey)

Figure 5.1: MLS® Residential Average Price for Fraser Valley



Figure 5.2: MLS® Residential Sales for Fraser Valley



Figure 5.3: MLS® Residential Sales- to- New Listings Ratio for Fraser Valley



MLS® is a registered trademark of the Canadian Real Estate Association (CREA).

Source: CREA / Haver Analytics

Note: Fraser Valley Real Estate Board includes North Delta, Surrey, Langley, White Rock, Abbotsford and Mission.

|      |           |                           | Т                              | able 6: | Economic                     | Indica                 | tors                    |                             |                              |                                    |
|------|-----------|---------------------------|--------------------------------|---------|------------------------------|------------------------|-----------------