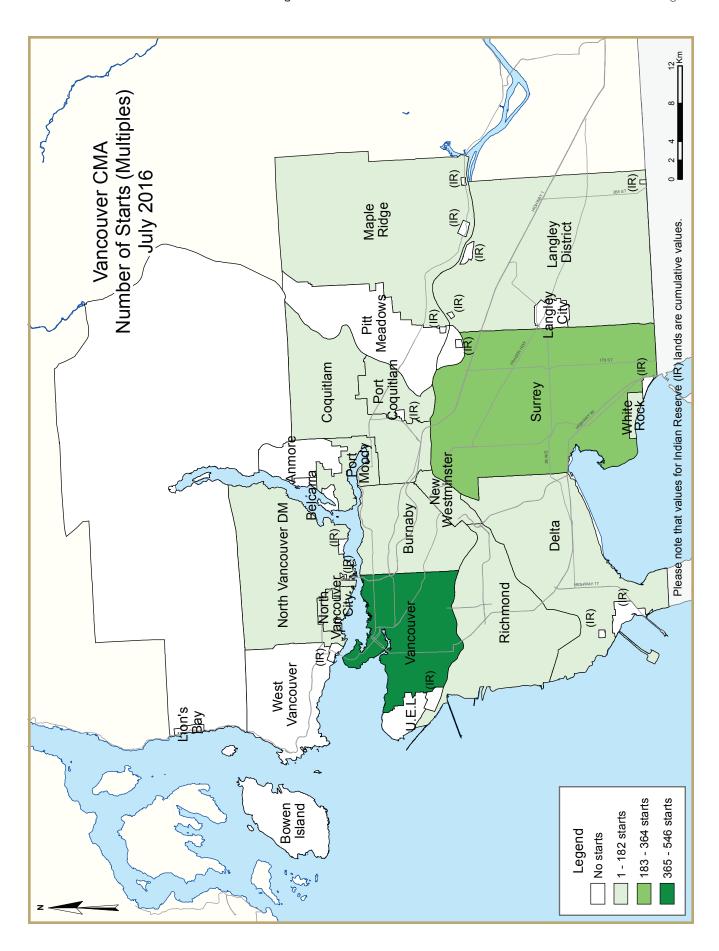

|                                                    | Table 2   | 2: Starts | s by Sub<br>J | market<br>uly 201 |           | Dwelli    | ng Type   | :         |           |           |              |
|----------------------------------------------------|-----------|-----------|---------------|-------------------|-----------|-----------|-----------|-----------|-----------|-----------|--------------|
|                                                    | Sir       | ıgle      | Sei           | mi                | Ro        | ow        | Apt. &    | Other     |           | Total     |              |
| Submarket                                          | July 2016 | July 2015 | July 2016     | July 2015         | July 2016 | July 2015 | July 2016 | July 2015 | July 2016 | July 2015 | %<br>Change  |
| Anmore                                             | 1         | 0         | 0             | 0                 | 0         | 0         | 0         | 0         | I         | 0         | n/a          |
| Belcarra                                           | 0         | 0         | 0             | 0                 | 0         | 0         | 0         | 0         | 0         | 0         | n/a          |
| Bowen Island                                       | 4         | 3         | 0             | 0                 | 0         | 0         | 0         | 0         | 4         | 3         | 33.3         |
| Burnaby - Mountain                                 | 0         | 0         | 0             | 0                 | 0         | 0         | 0         | 158       | 0         | 158       | -100.0       |
| Burnaby - North                                    | 16        | 8         | 0             | 0                 | 0         | 0         | 14        | 4         | 30        | 12        | 150.0        |
| Burnaby - Lougheed Mall                            | 1         | 0         | 0             | 0                 | 0         | 0         | 27        | 0         | 28        | 0         | n/a          |
| Burnaby - South & East                             | 4         | 5         | 0             | 4                 | 0         | 0         | 4         | 4         | 8         | 13        | -38.5        |
| Burnaby - Central Park                             | 4         | - 1       | 0             | 0                 | 0         | 0         | 2         | 243       | 6         | 244       | -97.5        |
| Burnaby - Remainder                                | 22        | 19        | 4             | 2                 | 0         | 0         | 15        | 14        | 41        | 35        | 17.1         |
| Burnaby Total                                      | 47        | 33        | 4             | 6                 | 0         | 0         | 62        | 423       | 113       | 462       | -75.5        |
| Coquitlam                                          | 36        | 24        | 2             | 4                 | 16        | 24        | 20        |           | 74        | 64        | 15.6         |
| Delta - Tsawwassen                                 | 5         | 3         | 0             | 0                 | 0         | 0         | 96        | 0         | 101       | 3         | **           |
| Delta - Ladner                                     | 0         | 5         | 0             | 0                 | 10        | 0         | 0         | - 1       | 10        | 6         | 66.7         |
| Delta - North                                      | 7         | 16        | 0             | 0                 | 0         | 0         | 4         | 331       | - 11      | 347       | -96.8        |
| Delta                                              | 12        | 24        | 0             | 0                 | 10        | 0         | 100       | 332       | 122       | 356       | -65.7        |
| Langley City                                       | 0         | 1         | 0             | 0                 | 0         | 0         | 0         |           | 0         |           | -100.0       |
| Langley District                                   | 50        | 23        |               | 4                 | 76        | 35        | 20        | 7         | 148       | 69        | 114.5        |
| Lion's Bay                                         | 0         | 0         |               | 0                 | 0         |           |           |           | 0         |           | n/a          |
| Maple Ridge                                        | 25        | 8         |               | 0                 | 44        |           | _         |           | 73        |           | **           |
| New Westminster                                    | 5         |           |               | 0                 | 32        |           |           | 1         | 142       |           | **           |
| North Vancouver City                               | 2         |           |               | 0                 | 0         |           |           | 75        | 4         |           | -95.1        |
| North Vancouver DM                                 | 14        |           |               | 0                 | 0         | -         | -         |           | 103       |           | **           |
| Pitt Meadows                                       | 3         |           | -             | 0                 | 0         |           | -         |           | 3         |           | n/a          |
| Port Coquitlam                                     | 2         |           |               | 2                 | 5         |           |           |           | 72        |           | 89.5         |
| Port Moody                                         | 1         | 0         |               | 0                 | 0         | 0         |           | 0         | 2         |           | n/a          |
| Richmond                                           | 49        | 38        | -             | 10                | 36        | -         |           |           | 155       | 286       | -45.8        |
| Surrey - South                                     | 35        | 37        |               | 2                 | 98        |           |           |           | 215       | 138       | 55.8         |
| Surrey - Cloverdale                                | 5         | 12        |               | 0                 | 0         |           |           |           | 8         |           | -82.6        |
| Surrey - North                                     | 40        | 51        | 4             | 2                 | 80        |           |           |           | 152       |           | 9.4          |
| Surrey - Guildford                                 | 10        | 1         | 0             | 0                 | 0         | 33        |           |           | 132       | 35        | -97.1        |
| Surrey - Whalley                                   | 15        | 13        |               | 0                 | 0         |           | _         |           | 24        |           | 4.3          |
| Surrey Total                                       | 96        | 114       |               | 4                 | 178       | 139       |           |           | 400       |           | 5.0          |
| University Endowment Lands                         | 0         | 0         |               | 0                 | 0         | 0         |           |           | 0         |           | n/a          |
| Vancouver - West End                               | 0         |           |               | 0                 |           | -         |           |           |           |           | n/a          |
| Vancouver - Downtown                               | 0         |           |               | 0                 |           |           |           |           |           |           |              |
| Vancouver - Downtown  Vancouver - Kitsilano        | 0         |           | -             | 0                 |           | -         | -         |           | 4         | -         | n/a          |
| Vancouver - Kitsiiano  Vancouver - False Creek     | 0         | -         | -             | 0                 |           |           |           |           | 0         | - 1       | n/a          |
| Vancouver - Faise Creek  Vancouver - Granville/Oak |           | 0         | -             | 0                 | _         |           |           |           | _         | -         | n/a          |
| Vancouver - Granville/Oak  Vancouver - Kerrisdale  | 1         |           |               | 0                 |           |           |           |           | 1         |           | n/a<br>200.0 |
| Vancouver - Kerrisdale  Vancouver - Marpole        | 6         |           |               | 2                 | 0         |           |           |           |           |           |              |
| ·                                                  |           |           | _             | 8                 |           |           |           |           |           |           | -66.7        |
| Vancouver - Eastside                               | 79        |           |               |                   | 0         |           |           |           |           |           | 46.8<br>**   |
| Vancouver - Mt. Pleasant                           | 0         | 0         | -             | 2                 |           |           |           |           |           |           |              |
| Vancouver - Strath/Grand                           | 1         | 1         | 0             | 4                 |           |           | -         |           | 1         | 66        | -98.5        |
| Vancouver - Westside                               | 26        |           |               | 0                 |           |           |           |           | 34        |           | 30.8         |
| Vancouver Total                                    | 117       |           |               | 16                |           |           |           |           | 663       |           | 27.3         |
| West Vancouver                                     | 16        |           |               | 0                 |           |           | -         |           | 16        |           | -33.3        |
| White Rock                                         | 5         |           |               | 0                 |           | -         | _         |           | 8         |           | 60.0         |
| First Nations                                      | 10        |           |               | 0                 |           |           |           |           |           |           | n/a          |
| Vancouver CMA                                      | 495       | 431       | 28            | 46                | 397       | 268       | 1,193     | 1,572     | 2,113     | 2,317     | -8.8         |