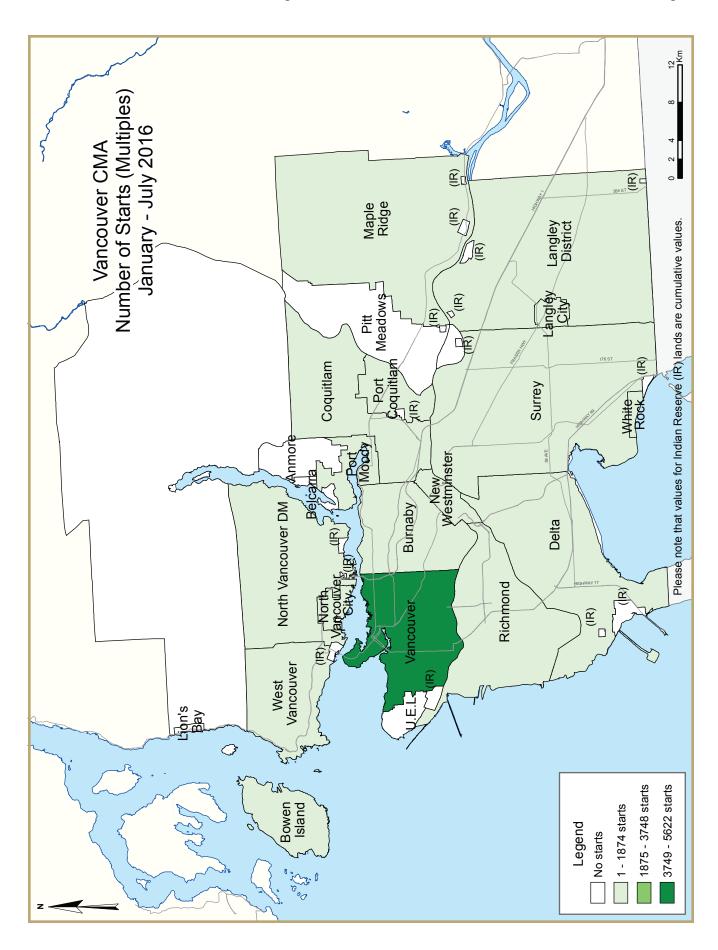

|                                                    | Table 2   | 2: Starts | s by Sub<br>J | market<br>uly 201 |           | Dwelli    | ng Type   | :         |           |           |              |
|----------------------------------------------------|-----------|-----------|---------------|-------------------|-----------|-----------|-----------|-----------|-----------|-----------|--------------|
|                                                    | Sir       | ıgle      | Sei           | mi                | Ro        | ow        | Apt. &    | Other     |           | Total     |              |
| Submarket                                          | July 2016 | July 2015 | July 2016     | July 2015         | July 2016 | July 2015 | July 2016 | July 2015 | July 2016 | July 2015 | %<br>Change  |
| Anmore                                             | 1         | 0         | 0             | 0                 | 0         | 0         | 0         | 0         | I         | 0         | n/a          |
| Belcarra                                           | 0         | 0         | 0             | 0                 | 0         | 0         | 0         | 0         | 0         | 0         | n/a          |
| Bowen Island                                       | 4         | 3         | 0             | 0                 | 0         | 0         | 0         | 0         | 4         | 3         | 33.3         |
| Burnaby - Mountain                                 | 0         | 0         | 0             | 0                 | 0         | 0         | 0         | 158       | 0         | 158       | -100.0       |
| Burnaby - North                                    | 16        | 8         | 0             | 0                 | 0         | 0         | 14        | 4         | 30        | 12        | 150.0        |
| Burnaby - Lougheed Mall                            | 1         | 0         | 0             | 0                 | 0         | 0         | 27        | 0         | 28        | 0         | n/a          |
| Burnaby - South & East                             | 4         | 5         | 0             | 4                 | 0         | 0         | 4         | 4         | 8         | 13        | -38.5        |
| Burnaby - Central Park                             | 4         | - 1       | 0             | 0                 | 0         | 0         | 2         | 243       | 6         | 244       | -97.5        |
| Burnaby - Remainder                                | 22        | 19        | 4             | 2                 | 0         | 0         | 15        | 14        | 41        | 35        | 17.1         |
| Burnaby Total                                      | 47        | 33        | 4             | 6                 | 0         | 0         | 62        | 423       | 113       | 462       | -75.5        |
| Coquitlam                                          | 36        | 24        | 2             | 4                 | 16        | 24        | 20        |           | 74        | 64        | 15.6         |
| Delta - Tsawwassen                                 | 5         | 3         | 0             | 0                 | 0         | 0         | 96        | 0         | 101       | 3         | **           |
| Delta - Ladner                                     | 0         | 5         | 0             | 0                 | 10        | 0         | 0         | - 1       | 10        | 6         | 66.7         |
| Delta - North                                      | 7         | 16        | 0             | 0                 | 0         | 0         | 4         | 331       | - 11      | 347       | -96.8        |
| Delta                                              | 12        | 24        | 0             | 0                 | 10        | 0         | 100       | 332       | 122       | 356       | -65.7        |
| Langley City                                       | 0         | 1         | 0             | 0                 | 0         | 0         | 0         |           | 0         |           | -100.0       |
| Langley District                                   | 50        | 23        |               | 4                 | 76        | 35        | 20        | 7         | 148       | 69        | 114.5        |
| Lion's Bay                                         | 0         | 0         |               | 0                 | 0         |           |           |           | 0         |           | n/a          |
| Maple Ridge                                        | 25        | 8         |               | 0                 | 44        |           | _         |           | 73        |           | **           |
| New Westminster                                    | 5         |           |               | 0                 | 32        |           |           | 1         | 142       |           | **           |
| North Vancouver City                               | 2         |           |               | 0                 | 0         |           |           | 75        | 4         |           | -95.1        |
| North Vancouver DM                                 | 14        |           |               | 0                 | 0         | -         | -         |           | 103       |           | **           |
| Pitt Meadows                                       | 3         |           | -             | 0                 | 0         |           | -         |           | 3         |           | n/a          |
| Port Coquitlam                                     | 2         |           |               | 2                 | 5         |           |           |           | 72        |           | 89.5         |
| Port Moody                                         | 1         | 0         |               | 0                 | 0         | 0         |           | 0         | 2         |           | n/a          |
| Richmond                                           | 49        | 38        | -             | 10                | 36        | -         |           |           | 155       | 286       | -45.8        |
| Surrey - South                                     | 35        | 37        |               | 2                 | 98        |           |           |           | 215       | 138       | 55.8         |
| Surrey - Cloverdale                                | 5         | 12        |               | 0                 | 0         |           |           |           | 8         |           | -82.6        |
| Surrey - North                                     | 40        | 51        | 4             | 2                 | 80        |           |           |           | 152       |           | 9.4          |
| Surrey - Guildford                                 | 10        | 1         | 0             | 0                 | 0         | 33        |           |           | 132       | 35        | -97.1        |
| Surrey - Whalley                                   | 15        | 13        |               | 0                 | 0         |           | _         |           | 24        |           | 4.3          |
| Surrey Total                                       | 96        | 114       |               | 4                 | 178       | 139       |           |           | 400       |           | 5.0          |
| University Endowment Lands                         | 0         | 0         |               | 0                 | 0         | 0         |           |           | 0         |           | n/a          |
| Vancouver - West End                               | 0         |           |               | 0                 |           | -         |           |           |           |           | n/a          |
| Vancouver - Downtown                               | 0         |           |               | 0                 |           |           |           |           |           |           |              |
| Vancouver - Downtown  Vancouver - Kitsilano        | 0         |           | -             | 0                 |           | -         | -         |           | 4         | -         | n/a          |
| Vancouver - Kitsiiano  Vancouver - False Creek     | 0         | -         | -             | 0                 |           |           |           |           | 0         | - 1       | n/a          |
| Vancouver - Faise Creek  Vancouver - Granville/Oak |           | 0         | -             | 0                 | _         |           |           |           | _         | -         | n/a          |
| Vancouver - Granville/Oak  Vancouver - Kerrisdale  | 1         |           |               | 0                 |           |           |           |           | 1         |           | n/a<br>200.0 |
| Vancouver - Kerrisdale  Vancouver - Marpole        | 6         |           |               | 2                 | 0         |           |           |           |           |           |              |
| ·                                                  |           |           | _             | 8                 |           |           |           |           |           |           | -66.7        |
| Vancouver - Eastside                               | 79        |           |               |                   | 0         |           |           |           |           |           | 46.8<br>**   |
| Vancouver - Mt. Pleasant                           | 0         | 0         | -             | 2                 |           |           |           |           |           |           |              |
| Vancouver - Strath/Grand                           | 1         | 1         | 0             | 4                 |           |           | -         |           | 1         | 66        | -98.5        |
| Vancouver - Westside                               | 26        |           |               | 0                 |           |           |           |           | 34        |           | 30.8         |
| Vancouver Total                                    | 117       |           |               | 16                |           |           |           |           | 663       |           | 27.3         |
| West Vancouver                                     | 16        |           |               | 0                 |           |           | -         |           | 16        |           | -33.3        |
| White Rock                                         | 5         |           |               | 0                 |           | -         | _         |           | 8         |           | 60.0         |
| First Nations                                      | 10        |           |               | 0                 |           |           |           |           |           |           | n/a          |
| Vancouver CMA                                      | 495       | 431       | 28            | 46                | 397       | 268       | 1,193     | 1,572     | 2,113     | 2,317     | -8.8         |