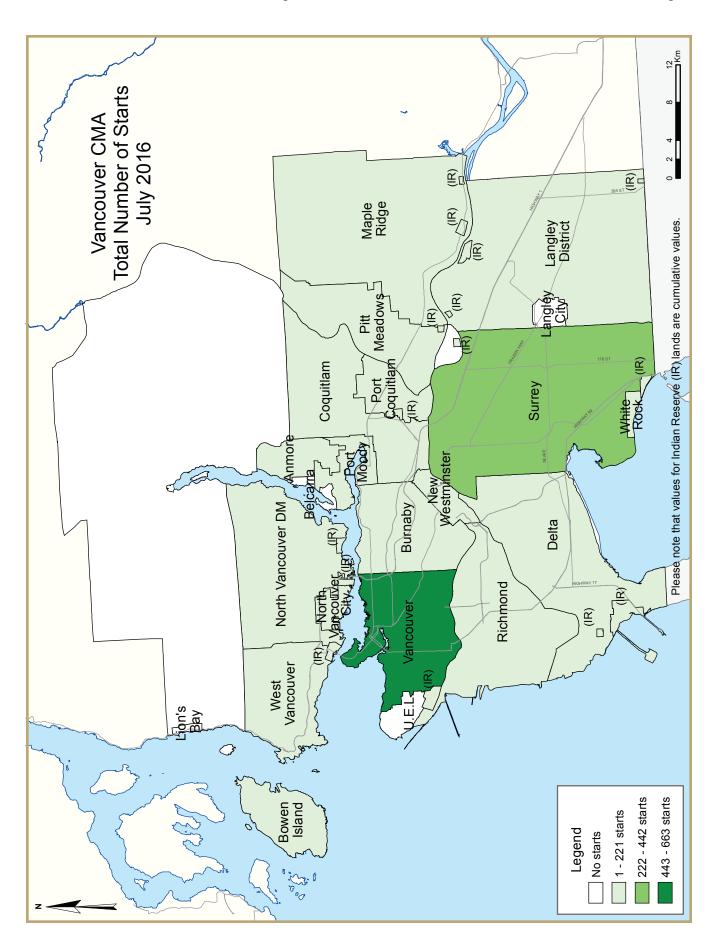

|                                                    | Table 2   | 2: Starts | s by Sub<br>J | market<br>uly 201 |           | Dwelli    | ng Type   | :         |           |           |              |
|----------------------------------------------------|-----------|-----------|---------------|-------------------|-----------|-----------|-----------|-----------|-----------|-----------|--------------|
|                                                    | Sir       | ıgle      | Sei           | mi                | Ro        | ow        | Apt. &    | Other     |           | Total     |              |
| Submarket                                          | July 2016 | July 2015 | July 2016     | July 2015         | July 2016 | July 2015 | July 2016 | July 2015 | July 2016 | July 2015 | %<br>Change  |
| Anmore                                             | 1         | 0         | 0             | 0                 | 0         | 0         | 0         | 0         | I         | 0         | n/a          |
| Belcarra                                           | 0         | 0         | 0             | 0                 | 0         | 0         | 0         | 0         | 0         | 0         | n/a          |
| Bowen Island                                       | 4         | 3         | 0             | 0                 | 0         | 0         | 0         | 0         | 4         | 3         | 33.3         |
| Burnaby - Mountain                                 | 0         | 0         | 0             | 0                 | 0         | 0         | 0         | 158       | 0         | 158       | -100.0       |
| Burnaby - North                                    | 16        | 8         | 0             | 0                 | 0         | 0         | 14        | 4         | 30        | 12        | 150.0        |
| Burnaby - Lougheed Mall                            | 1         | 0         | 0             | 0                 | 0         | 0         | 27        | 0         | 28        | 0         | n/a          |
| Burnaby - South & East                             | 4         | 5         | 0             | 4                 | 0         | 0         | 4         | 4         | 8         | 13        | -38.5        |
| Burnaby - Central Park                             | 4         | - 1       | 0             | 0                 | 0         | 0         | 2         | 243       | 6         | 244       | -97.5        |
| Burnaby - Remainder                                | 22        | 19        | 4             | 2                 | 0         | 0         | 15        | 14        | 41        | 35        | 17.1         |
| Burnaby Total                                      | 47        | 33        | 4             | 6                 | 0         | 0         | 62        | 423       | 113       | 462       | -75.5        |
| Coquitlam                                          | 36        | 24        | 2             | 4                 | 16        | 24        | 20        |           | 74        | 64        | 15.6         |
| Delta - Tsawwassen                                 | 5         | 3         | 0             | 0                 | 0         | 0         | 96        | 0         | 101       | 3         | **           |
| Delta - Ladner                                     | 0         | 5         | 0             | 0                 | 10        | 0         | 0         | - 1       | 10        | 6         | 66.7         |
| Delta - North                                      | 7         | 16        | 0             | 0                 | 0         | 0         | 4         | 331       | - 11      | 347       | -96.8        |
| Delta                                              | 12        | 24        | 0             | 0                 | 10        | 0         | 100       | 332       | 122       | 356       | -65.7        |
| Langley City                                       | 0         | 1         | 0             | 0                 | 0         | 0         | 0         |           | 0         |           | -100.0       |
| Langley District                                   | 50        | 23        |               | 4                 | 76        | 35        | 20        | 7         | 148       | 69        | 114.5        |
| Lion's Bay                                         | 0         | 0         |               | 0                 | 0         |           |           |           | 0         |           | n/a          |
| Maple Ridge                                        | 25        | 8         |               | 0                 | 44        |           | _         |           | 73        |           | **           |
| New Westminster                                    | 5         |           |               | 0                 | 32        |           |           | 1         | 142       |           | **           |
| North Vancouver City                               | 2         |           |               | 0                 | 0         |           |           | 75        | 4         |           | -95.1        |
| North Vancouver DM                                 | 14        |           |               | 0                 | 0         | -         | -         |           | 103       |           | **           |
| Pitt Meadows                                       | 3         |           | -             | 0                 | 0         |           | -         |           | 3         |           | n/a          |
| Port Coquitlam                                     | 2         |           |               | 2                 | 5         |           |           |           | 72        |           | 89.5         |
| Port Moody                                         | 1         | 0         |               | 0                 | 0         | 0         |           | 0         | 2         |           | n/a          |
| Richmond                                           | 49        | 38        | -             | 10                | 36        | -         |           |           | 155       | 286       | -45.8        |
| Surrey - South                                     | 35        | 37        |               | 2                 | 98        |           |           |           | 215       | 138       | 55.8         |
| Surrey - Cloverdale                                | 5         | 12        |               | 0                 | 0         |           |           |           | 8         |           | -82.6        |
| Surrey - North                                     | 40        | 51        | 4             | 2                 | 80        |           |           |           | 152       |           | 9.4          |
| Surrey - Guildford                                 | 10        | 1         | 0             | 0                 | 0         | 33        |           |           | 132       | 35        | -97.1        |
| Surrey - Whalley                                   | 15        | 13        |               | 0                 | 0         |           | _         |           | 24        |           | 4.3          |
| Surrey Total                                       | 96        | 114       |               | 4                 | 178       | 139       |           |           | 400       |           | 5.0          |
| University Endowment Lands                         | 0         | 0         |               | 0                 | 0         | 0         |           |           | 0         |           | n/a          |
| Vancouver - West End                               | 0         |           |               | 0                 |           | -         |           |           |           |           | n/a          |
| Vancouver - Downtown                               | 0         |           |               | 0                 |           |           |           |           |           |           |              |
| Vancouver - Downtown  Vancouver - Kitsilano        | 0         |           | -             | 0                 |           | -         | -         |           | 4         | -         | n/a          |
| Vancouver - Kitsiiano  Vancouver - False Creek     | 0         | -         | -             | 0                 |           |           |           |           | 0         | - 1       | n/a          |
| Vancouver - Faise Creek  Vancouver - Granville/Oak |           | 0         | -             | 0                 | _         |           |           |           | _         | -         | n/a          |
| Vancouver - Granville/Oak  Vancouver - Kerrisdale  | 1         |           |               | 0                 |           |           |           |           | 1         |           | n/a<br>200.0 |
| Vancouver - Kerrisdale  Vancouver - Marpole        | 6         |           |               | 2                 | 0         |           |           |           |           |           |              |
| ·                                                  |           |           | _             | 8                 |           |           |           |           |           |           | -66.7        |
| Vancouver - Eastside                               | 79        |           |               |                   | 0         |           |           |           |           |           | 46.8<br>**   |
| Vancouver - Mt. Pleasant                           | 0         | 0         | -             | 2                 |           |           |           |           |           |           |              |
| Vancouver - Strath/Grand                           | 1         | 1         | 0             | 4                 |           |           | -         |           | 1         | 66        | -98.5        |
| Vancouver - Westside                               | 26        |           |               | 0                 |           |           |           |           | 34        |           | 30.8         |
| Vancouver Total                                    | 117       |           |               | 16                |           |           |           |           | 663       |           | 27.3         |
| West Vancouver                                     | 16        |           |               | 0                 |           |           | -         |           | 16        |           | -33.3        |
| White Rock                                         | 5         |           |               | 0                 |           | -         | _         |           | 8         |           | 60.0         |
| First Nations                                      | 10        |           |               | 0                 |           |           |           |           |           |           | n/a          |
| Vancouver CMA                                      | 495       | 431       | 28            | 46                | 397       | 268       | 1,193     | 1,572     | 2,113     | 2,317     | -8.8         |