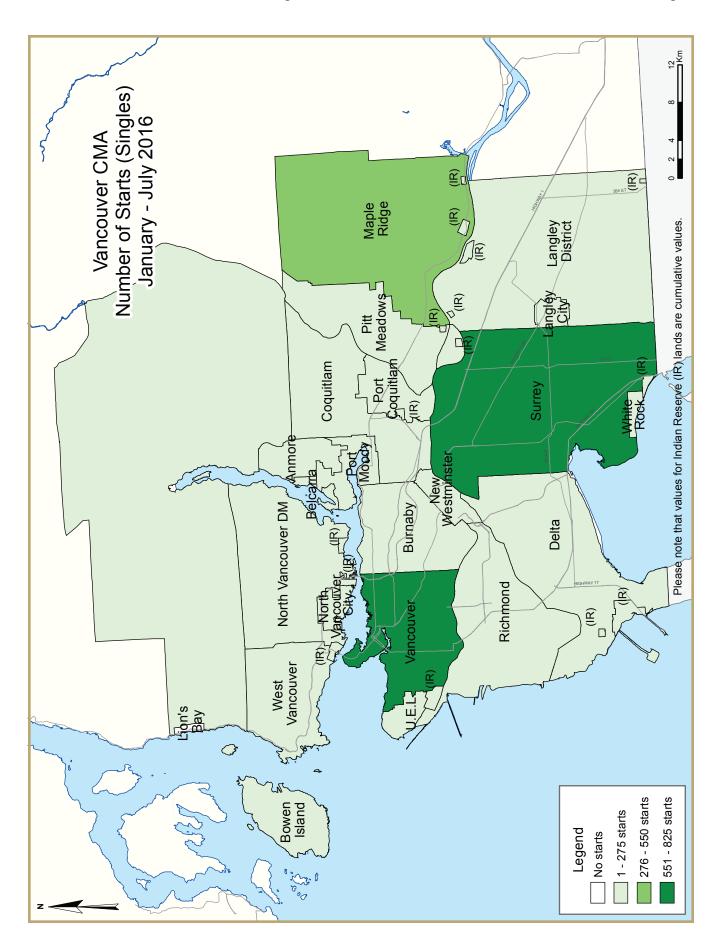

|                                                    | Table 2   | 2: Starts | s by Sub<br>J | market<br>uly 201 |           | Dwelli    | ng Type   | :         |           |           |              |
|----------------------------------------------------|-----------|-----------|---------------|-------------------|-----------|-----------|-----------|-----------|-----------|-----------|--------------|
|                                                    | Sir       | ıgle      | Sei           | mi                | Ro        | ow        | Apt. &    | Other     |           | Total     |              |
| Submarket                                          | July 2016 | July 2015 | July 2016     | July 2015         | July 2016 | July 2015 | July 2016 | July 2015 | July 2016 | July 2015 | %<br>Change  |
| Anmore                                             | 1         | 0         | 0             | 0                 | 0         | 0         | 0         | 0         | I         | 0         | n/a          |
| Belcarra                                           | 0         | 0         | 0             | 0                 | 0         | 0         | 0         | 0         | 0         | 0         | n/a          |
| Bowen Island                                       | 4         | 3         | 0             | 0                 | 0         | 0         | 0         | 0         | 4         | 3         | 33.3         |
| Burnaby - Mountain                                 | 0         | 0         | 0             | 0                 | 0         | 0         | 0         | 158       | 0         | 158       | -100.0       |
| Burnaby - North                                    | 16        | 8         | 0             | 0                 | 0         | 0         | 14        | 4         | 30        | 12        | 150.0        |
| Burnaby - Lougheed Mall                            | 1         | 0         | 0             | 0                 | 0         | 0         | 27        | 0         | 28        | 0         | n/a          |
| Burnaby - South & East                             | 4         | 5         | 0             | 4                 | 0         | 0         | 4         | 4         | 8         | 13        | -38.5        |
| Burnaby - Central Park                             | 4         | - 1       | 0             | 0                 | 0         | 0         | 2         | 243       | 6         | 244       | -97.5        |
| Burnaby - Remainder                                | 22        | 19        | 4             | 2                 | 0         | 0         | 15        | 14        | 41        | 35        | 17.1         |
| Burnaby Total                                      | 47        | 33        | 4             | 6                 | 0         | 0         | 62        | 423       | 113       | 462       | -75.5        |
| Coquitlam                                          | 36        | 24        | 2             | 4                 | 16        | 24        | 20        |           | 74        | 64        | 15.6         |
| Delta - Tsawwassen                                 | 5         | 3         | 0             | 0                 | 0         | 0         | 96        | 0         | 101       | 3         | **           |
| Delta - Ladner                                     | 0         | 5         | 0             | 0                 | 10        | 0         | 0         | - 1       | 10        | 6         | 66.7         |
| Delta - North                                      | 7         | 16        | 0             | 0                 | 0         | 0         | 4         | 331       | - 11      | 347       | -96.8        |
| Delta                                              | 12        | 24        | 0             | 0                 | 10        | 0         | 100       | 332       | 122       | 356       | -65.7        |
| Langley City                                       | 0         | 1         | 0             | 0                 | 0         | 0         | 0         |           | 0         |           | -100.0       |
| Langley District                                   | 50        | 23        |               | 4                 | 76        | 35        | 20        | 7         | 148       | 69        | 114.5        |
| Lion's Bay                                         | 0         | 0         |               | 0                 | 0         |           |           |           | 0         |           | n/a          |
| Maple Ridge                                        | 25        | 8         |               | 0                 | 44        |           | _         |           | 73        |           | **           |
| New Westminster                                    | 5         |           |               | 0                 | 32        |           |           | 1         | 142       |           | **           |
| North Vancouver City                               | 2         |           |               | 0                 | 0         |           |           | 75        | 4         |           | -95.1        |
| North Vancouver DM                                 | 14        |           |               | 0                 | 0         | -         | -         |           | 103       |           | **           |
| Pitt Meadows                                       | 3         |           | -             | 0                 | 0         |           | -         |           | 3         |           | n/a          |
| Port Coquitlam                                     | 2         |           |               | 2                 | 5         |           |           |           | 72        |           | 89.5         |
| Port Moody                                         | 1         | 0         |               | 0                 | 0         | 0         |           | 0         | 2         |           | n/a          |
| Richmond                                           | 49        | 38        | -             | 10                | 36        | -         |           |           | 155       | 286       | -45.8        |
| Surrey - South                                     | 35        | 37        |               | 2                 | 98        |           |           |           | 215       | 138       | 55.8         |
| Surrey - Cloverdale                                | 5         | 12        |               | 0                 | 0         |           |           |           | 8         |           | -82.6        |
| Surrey - North                                     | 40        | 51        | 4             | 2                 | 80        |           |           |           | 152       |           | 9.4          |
| Surrey - Guildford                                 | 10        | 1         | 0             | 0                 | 0         | 33        |           |           | 132       | 35        | -97.1        |
| Surrey - Whalley                                   | 15        | 13        |               | 0                 | 0         |           | _         |           | 24        |           | 4.3          |
| Surrey Total                                       | 96        | 114       |               | 4                 | 178       | 139       |           |           | 400       |           | 5.0          |
| University Endowment Lands                         | 0         | 0         |               | 0                 | 0         | 0         |           |           | 0         |           | n/a          |
| Vancouver - West End                               | 0         |           |               | 0                 |           | -         |           |           |           |           | n/a          |
| Vancouver - Downtown                               | 0         |           |               | 0                 |           |           |           |           |           |           |              |
| Vancouver - Downtown  Vancouver - Kitsilano        | 0         |           | -             | 0                 |           | -         | -         |           | 4         | -         | n/a          |
| Vancouver - Kitsiiano  Vancouver - False Creek     | 0         | -         | -             | 0                 |           |           |           |           | 0         | - 1       | n/a          |
| Vancouver - Faise Creek  Vancouver - Granville/Oak |           | 0         | -             | 0                 | _         |           |           |           | _         | -         | n/a          |
| Vancouver - Granville/Oak  Vancouver - Kerrisdale  | 1         |           |               | 0                 |           |           |           |           | 1         |           | n/a<br>200.0 |
| Vancouver - Kerrisdale  Vancouver - Marpole        | 6         |           |               | 2                 | 0         |           |           |           |           |           |              |
| ·                                                  |           |           | _             | 8                 |           |           |           |           |           |           | -66.7        |
| Vancouver - Eastside                               | 79        |           |               |                   | 0         |           |           |           |           |           | 46.8<br>**   |
| Vancouver - Mt. Pleasant                           | 0         | 0         | -             | 2                 |           |           |           |           |           |           |              |
| Vancouver - Strath/Grand                           | 1         | 1         | 0             | 4                 |           |           | -         |           | 1         | 66        | -98.5        |
| Vancouver - Westside                               | 26        |           |               | 0                 |           |           |           |           | 34        |           | 30.8         |
| Vancouver Total                                    | 117       |           |               | 16                |           |           |           |           | 663       |           | 27.3         |
| West Vancouver                                     | 16        |           |               | 0                 |           |           | -         |           | 16        |           | -33.3        |
| White Rock                                         | 5         |           |               | 0                 |           | -         | _         |           | 8         |           | 60.0         |
| First Nations                                      | 10        |           |               | 0                 |           |           |           |           |           |           | n/a          |
| Vancouver CMA                                      | 495       | 431       | 28            | 46                | 397       | 268       | 1,193     | 1,572     | 2,113     | 2,317     | -8.8         |