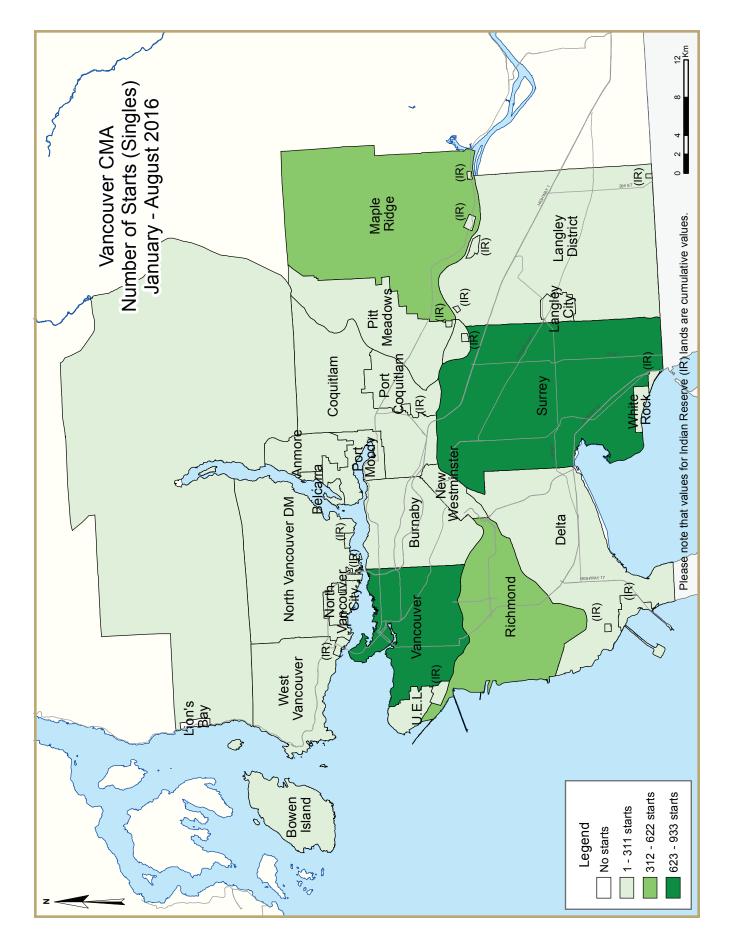

|                                     | Table I: Housing Starts (SAAR and Trend)<br>August 2016 |             |  |  |  |  |  |  |  |  |  |  |
|-------------------------------------|---------------------------------------------------------|-------------|--|--|--|--|--|--|--|--|--|--|
| Vancouver CMA <sup>1</sup>          | July 2016                                               | August 2016 |  |  |  |  |  |  |  |  |  |  |
| Trend <sup>2</sup>                  | 30,333                                                  | 28,108      |  |  |  |  |  |  |  |  |  |  |
| SAAR                                | 24,682                                                  | 24,013      |  |  |  |  |  |  |  |  |  |  |
|                                     | August 2015                                             | August 2016 |  |  |  |  |  |  |  |  |  |  |
| Actual                              |                                                         |             |  |  |  |  |  |  |  |  |  |  |
| August - Single-Detached            | 441                                                     | 439         |  |  |  |  |  |  |  |  |  |  |
| August - Multiples                  | 1,021                                                   | 1,614       |  |  |  |  |  |  |  |  |  |  |
| August - Total                      | 1,462                                                   | 2,053       |  |  |  |  |  |  |  |  |  |  |
| January to August - Single-Detached | 3,126                                                   | 3,579       |  |  |  |  |  |  |  |  |  |  |
| January to August - Multiples       | 10,591                                                  | 15,427      |  |  |  |  |  |  |  |  |  |  |
| January to August - Total           | 13,717                                                  | 19,006      |  |  |  |  |  |  |  |  |  |  |
|                                     |                                                         |             |  |  |  |  |  |  |  |  |  |  |

Source: CMHC

<sup>1</sup> Census Metropolitan Area

 $^{2}$  The trend is a six-month moving average of the monthly seasonally adjusted annual rates (SAAR)

Detailed data available upon request

| Tal                    | ble I.I: Ho | ousing A | ctivity Su           | mmary o | of Vancou       | ver CMA         | <b>\</b>                    |                 |        |
|------------------------|-------------|----------|----------------------|---------|-----------------|-----------------|-----------------------------|-----------------|--------|
|                        |             |          | August               | 2016    |                 |                 |                             |                 |        |
|                        |             |          | Owne                 | rship   |                 |                 | P                           |                 |        |
|                        |             | Freehold |                      | C       | Condominium     |                 | Ren                         | tal             |        |
|                        | Single      | Semi     | Row, Apt.<br>& Other | Single  | Row and<br>Semi | Apt. &<br>Other | Single,<br>Semi, and<br>Row | Apt. &<br>Other | Total* |
| STARTS                 |             |          |                      |         |                 |                 |                             |                 |        |
| August 2016            | 378         | 24       | 0                    | 10      | 249             | 1,150           | 51                          | 191             | 2,053  |
| August 2015            | 392         | 18       | 61                   | 4       | 276             | 480             | 45                          | 186             | 1,462  |
| % Change               | -3.6        | 33.3     | -100.0               | 150.0   | -9.8            | 139.6           | 13.3                        | 2.7             | 40.4   |
| Year-to-date 2016      | 3,072       | 198      | 74                   | 54      | 2,343           | 9,325           | 455                         | 3,485           | 19,006 |
| Year-to-date 2015      | 2,765       | 218      | 69                   | 38      | 1,731           | 6,629           | 323                         | 1,944           | 13,717 |
| % Change               | 11.1        | -9.2     | 7.2                  | 42.1    | 35.4            | 40.7            | 40.9                        | 79.3            | 38.6   |
| UNDER CONSTRUCTION     |             |          |                      |         |                 |                 |                             |                 |        |
| August 2016            | 4,348       | 256      | 142                  | 87      | 2,920           | 20,250          | 533                         | 5,484           | 34,020 |
| August 2015            | 3,902       | 280      | 69                   | 43      | 2,232           | 16,606          | 375                         | 3,320           | 26,827 |
| % Change               | 11.4        | -8.6     | 105.8                | 102.3   | 30.8            | 21.9            | 42.1                        | 65.2            | 26.8   |
| COMPLETIONS            |             |          |                      |         |                 |                 |                             |                 |        |
| August 2016            | 302         | 10       | 0                    | 2       | 231             | 316             | 50                          | 329             | I,240  |
| August 2015            | 342         | 32       | 0                    | 2       | 227             | 705             | 37                          | 336             | 1,681  |
| % Change               | -11.7       | -68.8    | n/a                  | 0.0     | 1.8             | -55.2           | 35.1                        | -2.1            | -26.2  |
| Year-to-date 2016      | 2,563       | 194      | 28                   | 29      | 1,849           | 5,797           | 327                         | 2,045           | 12,832 |
| Year-to-date 2015      | 2,464       | 220      | 0                    | 12      | 1,757           | 4,875           | 277                         | 1,992           | 11,597 |
| % Change               | 4.0         | -11.8    | n/a                  | 141.7   | 5.2             | 18.9            | 18.1                        | 2.7             | 10.6   |
| COMPLETED & NOT ABSORB | ED          |          |                      |         |                 |                 |                             |                 |        |
| August 2016            | 741         | 44       | 8                    | 9       | 91              | 268             | n/a                         | n/a             | 1,161  |
| August 2015            | 745         | 71       | 0                    | 6       | 372             | 1,078           | n/a                         | n/a             | 2,272  |
| % Change               | -0.5        | -38.0    | n/a                  | 50.0    | -75.5           | -75.1           | n/a                         | n/a             | -48.9  |
| ABSORBED               |             |          |                      |         |                 |                 |                             |                 |        |
| August 2016            | 242         | 10       | 4                    | I       | 244             | 344             | n/a                         | n/a             | 845    |
| August 2015            | 365         | 34       | 0                    | 5       | 233             | 798             | n/a                         | n/a             | 1,435  |
| % Change               | -33.7       | -70.6    | n/a                  | -80.0   | 4.7             | -56.9           | n/a                         | n/a             | -41.1  |
| Year-to-date 2016      | 2,531       | 223      | 28                   | 29      | 1,986           | 6,278           | n/a                         | n/a             | 11,075 |
| Year-to-date 2015      | 2,734       | 252      | 0                    | 19      | 1,964           | 5,315           | n/a                         | n/a             | 10,284 |
| % Change               | -7.4        | -11.5    | n/a                  | 52.6    | 1.1             | 18.1            | n/a                         | n/a             | 7.7    |