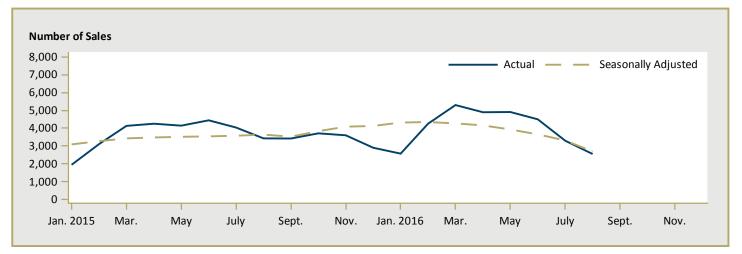

#### Available in ALL reports:

- I Housing Starts (SAAR and Trend)
- I.I Housing Activity Summary of CMA
- 2 Starts by Submarket and by Dwelling Type Current Month or Quarter
- 2.1 Starts by Submarket and by Dwelling Type Year-to-Date
- 3 Completions by Submarket and by Dwelling Type Current Month or Quarter
- 3.1 Completions by Submarket and by Dwelling Type Year-to-Date
- 4 Absorbed Single-Detached Units by Price Range
- 5 MLS<sup>®</sup> Residential Activity
- 6 Economic Indicators