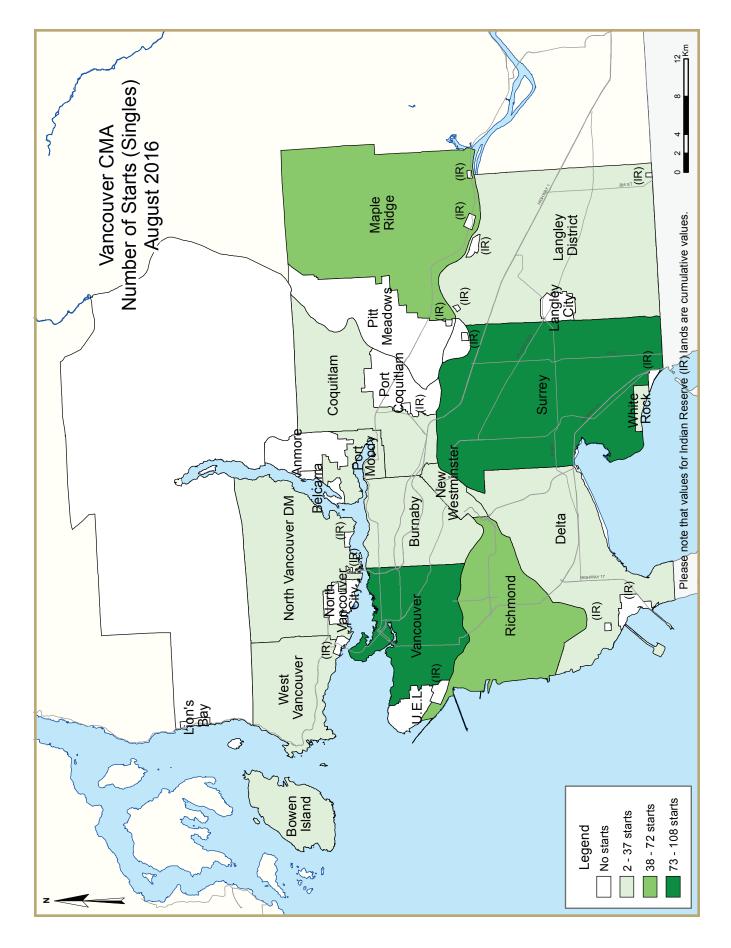

|                                     | Table I: Housing Starts (SAAR and Trend)<br>August 2016 |             |  |  |  |  |  |  |  |  |  |  |
|-------------------------------------|---------------------------------------------------------|-------------|--|--|--|--|--|--|--|--|--|--|
| Vancouver CMA <sup>1</sup>          | July 2016                                               | August 2016 |  |  |  |  |  |  |  |  |  |  |
| Trend <sup>2</sup>                  | 30,333                                                  | 28,108      |  |  |  |  |  |  |  |  |  |  |
| SAAR                                | 24,682                                                  | 24,013      |  |  |  |  |  |  |  |  |  |  |
|                                     | August 2015                                             | August 2016 |  |  |  |  |  |  |  |  |  |  |
| Actual                              |                                                         |             |  |  |  |  |  |  |  |  |  |  |
| August - Single-Detached            | 441                                                     | 439         |  |  |  |  |  |  |  |  |  |  |
| August - Multiples                  | 1,021                                                   | 1,614       |  |  |  |  |  |  |  |  |  |  |
| August - Total                      | 1,462                                                   | 2,053       |  |  |  |  |  |  |  |  |  |  |
| January to August - Single-Detached | 3,126                                                   | 3,579       |  |  |  |  |  |  |  |  |  |  |
| January to August - Multiples       | 10,591                                                  | 15,427      |  |  |  |  |  |  |  |  |  |  |
| January to August - Total           | 13,717                                                  | 19,006      |  |  |  |  |  |  |  |  |  |  |
|                                     |                                                         |             |  |  |  |  |  |  |  |  |  |  |

Source: CMHC

<sup>1</sup> Census Metropolitan Area

 $^{2}$  The trend is a six-month moving average of the monthly seasonally adjusted annual rates (SAAR)

Detailed data available upon request

| Tal                    | ble I.I: Ho | ousing A | ctivity Su           | mmary o | of Vancou       | ver CMA         | <b>\</b>                    |                 |        |
|------------------------|-------------|----------|----------------------|---------|-----------------|-----------------|-----------------------------|-----------------|--------|
|                        |             |          | August               | 2016    |                 |                 |                             |                 |        |
|                        |             |          | Owne                 | rship   |                 |                 | P                           |                 |        |
|                        |             | Freehold |                      | C       | Condominium     |                 | Ren                         | tal             |        |
|                        | Single      | Semi     | Row, Apt.<br>& Other | Single  | Row and<br>Semi | Apt. &<br>Other | Single,<br>Semi, and<br>Row | Apt. &<br>Other | Total* |
| STARTS                 |             |          |                      |         |                 |                 |                             |                 |        |
| August 2016            | 378         | 24       | 0                    | 10      | 249             | 1,150           | 51                          | 191             | 2,053  |
| August 2015            | 392         | 18       | 61                   | 4       | 276             | 480             | 45                          | 186             | 1,462  |
| % Change               | -3.6        | 33.3     | -100.0               | 150.0   | -9.8            | 139.6           | 13.3                        | 2.7             | 40.4   |
| Year-to-date 2016      | 3,072       | 198      | 74                   | 54      | 2,343           | 9,325           | 455                         | 3,485           | 19,006 |
| Year-to-date 2015      | 2,765       | 218      | 69                   | 38      | 1,731           | 6,629           | 323                         | 1,944           | 13,717 |
| % Change               | 11.1        | -9.2     | 7.2                  | 42.1    | 35.4            | 40.7            | 40.9                        | 79.3            | 38.6   |
| UNDER CONSTRUCTION     |             |          |                      |         |                 |                 |                             |                 |        |
| August 2016            | 4,348       | 256      | 142                  | 87      | 2,920           | 20,250          | 533                         | 5,484           | 34,020 |
| August 2015            | 3,902       | 280      | 69                   | 43      | 2,232           | 16,606          | 375                         | 3,320           | 26,827 |
| % Change               | 11.4        | -8.6     | 105.8                | 102.3   | 30.8            | 21.9            | 42.1                        | 65.2            | 26.8   |
| COMPLETIONS            |             |          |                      |         |                 |                 |                             |                 |        |
| August 2016            | 302         | 10       | 0                    | 2       | 231             | 316             | 50                          | 329             | I,240  |
| August 2015            | 342         | 32       | 0                    | 2       | 227             | 705             | 37                          | 336             | 1,681  |
| % Change               | -11.7       | -68.8    | n/a                  | 0.0     | 1.8             | -55.2           | 35.1                        | -2.1            | -26.2  |
| Year-to-date 2016      | 2,563       | 194      | 28                   | 29      | 1,849           | 5,797           | 327                         | 2,045           | 12,832 |
| Year-to-date 2015      | 2,464       | 220      | 0                    | 12      | 1,757           | 4,875           | 277                         | 1,992           | 11,597 |
| % Change               | 4.0         | -11.8    | n/a                  | 141.7   | 5.2             | 18.9            | 18.1                        | 2.7             | 10.6   |
| COMPLETED & NOT ABSORB | ED          |          |                      |         |                 |                 |                             |                 |        |
| August 2016            | 741         | 44       | 8                    | 9       | 91              | 268             | n/a                         | n/a             | 1,161  |
| August 2015            | 745         | 71       | 0                    | 6       | 372             | 1,078           | n/a                         | n/a             | 2,272  |
| % Change               | -0.5        | -38.0    | n/a                  | 50.0    | -75.5           | -75.1           | n/a                         | n/a             | -48.9  |
| ABSORBED               |             |          |                      |         |                 |                 |                             |                 |        |
| August 2016            | 242         | 10       | 4                    | I       | 244             | 344             | n/a                         | n/a             | 845    |
| August 2015            | 365         | 34       | 0                    | 5       | 233             | 798             | n/a                         | n/a             | 1,435  |
| % Change               | -33.7       | -70.6    | n/a                  | -80.0   | 4.7             | -56.9           | n/a                         | n/a             | -41.1  |
| Year-to-date 2016      | 2,531       | 223      | 28                   | 29      | 1,986           | 6,278           | n/a                         | n/a             | 11,075 |
| Year-to-date 2015      | 2,734       | 252      | 0                    | 19      | 1,964           | 5,315           | n/a                         | n/a             | 10,284 |
| % Change               | -7.4        | -11.5    | n/a                  | 52.6    | 1.1             | 18.1            | n/a                         | n/a             | 7.7    |