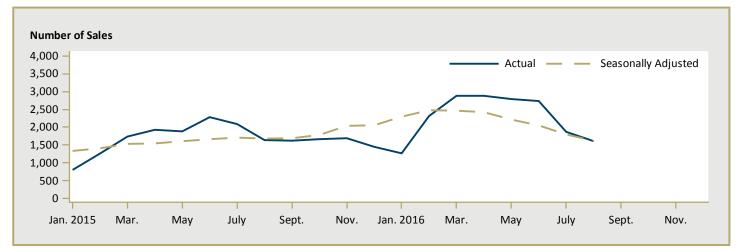

| 447,672                                                         | 474,118 | -5.6 | 568,461 | 472,739 | 20.2 |  |  |  |  |  |  |  |
| rst Nations n/a n/a                                                                                             |                                                                 |         |      |         |         |      |  |  |  |  |  |  |  |
| Abbotsford-Mission CMA                                                                                          | 823,690                                                         | 528,823 | 55.8 | 645,481 | 536,373 | 20.3 |  |  |  |  |  |  |  |

Source: CMHC (Market Absorption Survey)



Figure 5.1: MLS<sup>®</sup> Residential Average Price for Fraser Valley





Figure 5.3: MLS® Residential Sales- to- New Listings Ratio for Fraser Valley



MLS® is a registered trademark of the Canadian Real Estate Association (CREA).

Source: CREA / Haver Analytics

Note: Fraser Valley Real Estate Board includes North Delta, Surrey, Langley, White Rock, Abbotsford and Mission.

|      |           |                           | Т                              | able 6: | Economic                     | Indicat                | tors                             |                             |                              |                                    |  |  |
|------|-----------|---------------------------|--------------------------------|---------|------------------------------|------------------------|----------------------------------|-----------------------