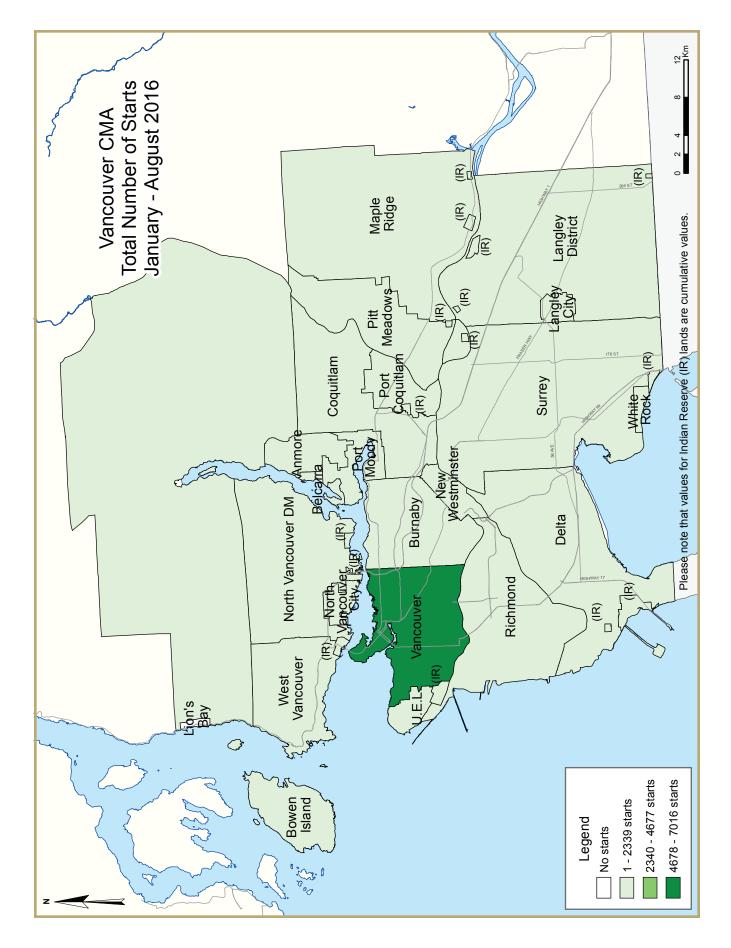

|                                     | Table I: Housing Starts (SAAR and Trend)<br>August 2016 |             |  |  |  |  |  |  |  |  |  |  |
|-------------------------------------|---------------------------------------------------------|-------------|--|--|--|--|--|--|--|--|--|--|
| Vancouver CMA <sup>1</sup>          | July 2016                                               | August 2016 |  |  |  |  |  |  |  |  |  |  |
| Trend <sup>2</sup>                  | 30,333                                                  | 28,108      |  |  |  |  |  |  |  |  |  |  |
| SAAR                                | 24,682                                                  | 24,013      |  |  |  |  |  |  |  |  |  |  |
|                                     | August 2015                                             | August 2016 |  |  |  |  |  |  |  |  |  |  |
| Actual                              |                                                         |             |  |  |  |  |  |  |  |  |  |  |
| August - Single-Detached            | 441                                                     | 439         |  |  |  |  |  |  |  |  |  |  |
| August - Multiples                  | 1,021                                                   | 1,614       |  |  |  |  |  |  |  |  |  |  |
| August - Total                      | 1,462                                                   | 2,053       |  |  |  |  |  |  |  |  |  |  |
| January to August - Single-Detached | 3,126                                                   | 3,579       |  |  |  |  |  |  |  |  |  |  |
| January to August - Multiples       | 10,591                                                  | 15,427      |  |  |  |  |  |  |  |  |  |  |
| January to August - Total           | 13,717                                                  | 19,006      |  |  |  |  |  |  |  |  |  |  |
|                                     |                                                         |             |  |  |  |  |  |  |  |  |  |  |

Source: CMHC

<sup>1</sup> Census Metropolitan Area

 $^{2}$  The trend is a six-month moving average of the monthly seasonally adjusted annual rates (SAAR)

Detailed data available upon request

| Tal                    | ble I.I: Ho | ousing A | ctivity Su           | mmary o | of Vancou       | ver CMA         | <b>\</b>                    |                 |        |
|------------------------|-------------|----------|----------------------|---------|-----------------|-----------------|-----------------------------|-----------------|--------|
|                        |             |          | August               | 2016    |                 |                 |                             |                 |        |
|                        |             |          | Owne                 | rship   |                 |                 | P                           |                 |        |
|                        |             | Freehold |                      | C       | Condominium     |                 | Ren                         | tal             |        |
|                        | Single      | Semi     | Row, Apt.<br>& Other | Single  | Row and<br>Semi | Apt. &<br>Other | Single,<br>Semi, and<br>Row | Apt. &<br>Other | Total* |
| STARTS                 |             |          |                      |         |                 |                 |                             |                 |        |
| August 2016            | 378         | 24       | 0                    | 10      | 249             | 1,150           | 51                          | 191             | 2,053  |
| August 2015            | 392         | 18       | 61                   | 4       | 276             | 480             | 45                          | 186             | 1,462  |
| % Change               | -3.6        | 33.3     | -100.0               | 150.0   | -9.8            | 139.6           | 13.3                        | 2.7             | 40.4   |
| Year-to-date 2016      | 3,072       | 198      | 74                   | 54      | 2,343           | 9,325           | 455                         | 3,485           | 19,006 |
| Year-to-date 2015      | 2,765       | 218      | 69                   | 38      | 1,731           | 6,629           | 323                         | 1,944           | 13,717 |
| % Change               | 11.1        | -9.2     | 7.2                  | 42.1    | 35.4            | 40.7            | 40.9                        | 79.3            | 38.6   |
| UNDER CONSTRUCTION     |             |          |                      |         |                 |                 |                             |                 |        |
| August 2016            | 4,348       | 256      | 142                  | 87      | 2,920           | 20,250          | 533                         | 5,484           | 34,020 |
| August 2015            | 3,902       | 280      | 69                   | 43      | 2,232           | 16,606          | 375                         | 3,320           | 26,827 |
| % Change               | 11.4        | -8.6     | 105.8                | 102.3   | 30.8            | 21.9            | 42.1                        | 65.2            | 26.8   |
| COMPLETIONS            |             |          |                      |         |                 |                 |                             |                 |        |
| August 2016            | 302         | 10       | 0                    | 2       | 231             | 316             | 50                          | 329             | I,240  |
| August 2015            | 342         | 32       | 0                    | 2       | 227             | 705             | 37                          | 336             | 1,681  |
| % Change               | -11.7       | -68.8    | n/a                  | 0.0     | 1.8             | -55.2           | 35.1                        | -2.1            | -26.2  |
| Year-to-date 2016      | 2,563       | 194      | 28                   | 29      | 1,849           | 5,797           | 327                         | 2,045           | 12,832 |
| Year-to-date 2015      | 2,464       | 220      | 0                    | 12      | 1,757           | 4,875           | 277                         | 1,992           | 11,597 |
| % Change               | 4.0         | -11.8    | n/a                  | 141.7   | 5.2             | 18.9            | 18.1                        | 2.7             | 10.6   |
| COMPLETED & NOT ABSORB | ED          |          |                      |         |                 |                 |                             |                 |        |
| August 2016            | 741         | 44       | 8                    | 9       | 91              | 268             | n/a                         | n/a             | 1,161  |
| August 2015            | 745         | 71       | 0                    | 6       | 372             | 1,078           | n/a                         | n/a             | 2,272  |
| % Change               | -0.5        | -38.0    | n/a                  | 50.0    | -75.5           | -75.1           | n/a                         | n/a             | -48.9  |
| ABSORBED               |             |          |                      |         |                 |                 |                             |                 |        |
| August 2016            | 242         | 10       | 4                    | I       | 244             | 344             | n/a                         | n/a             | 845    |
| August 2015            | 365         | 34       | 0                    | 5       | 233             | 798             | n/a                         | n/a             | 1,435  |
| % Change               | -33.7       | -70.6    | n/a                  | -80.0   | 4.7             | -56.9           | n/a                         | n/a             | -41.1  |
| Year-to-date 2016      | 2,531       | 223      | 28                   | 29      | 1,986           | 6,278           | n/a                         | n/a             | 11,075 |
| Year-to-date 2015      | 2,734       | 252      | 0                    | 19      | 1,964           | 5,315           | n/a                         | n/a             | 10,284 |
| % Change               | -7.4        | -11.5    | n/a                  | 52.6    | 1.1             | 18.1            | n/a                         | n/a             | 7.7    |