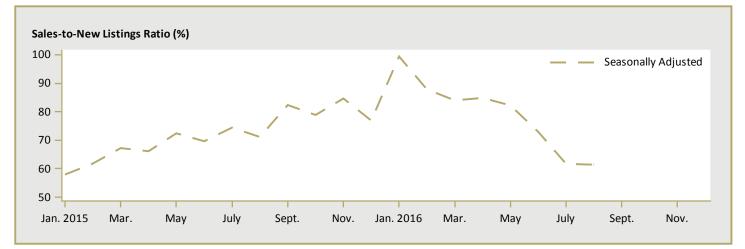

| 474,118 | -5.6 | 568,461 | 472,739 | 20.2 |  |  |  |  |  |  |  |
| rst Nations n/a n/a                                                                                             |                                                                 |         |      |         |         |      |  |  |  |  |  |  |  |
| Abbotsford-Mission CMA                                                                                          | 823,690                                                         | 528,823 | 55.8 | 645,481 | 536,373 | 20.3 |  |  |  |  |  |  |  |

Source: CMHC (Market Absorption Survey)



Figure 5.1: MLS<sup>®</sup> Residential Average Price for Fraser Valley





Figure 5.3: MLS® Residential Sales- to- New Listings Ratio for Fraser Valley



MLS® is a registered trademark of the Canadian Real Estate Association (CREA).

Source: CREA / Haver Analytics

Note: Fraser Valley Real Estate Board includes North Delta, Surrey, Langley, White Rock, Abbotsford and Mission.

|      |           |                           | Т                              | able 6: | Economic                     | Indicat                | tors                             |                             |                              |                                    |  |  |
|------|-----------|---------------------------|--------------------------------|---------|------------------------------|------------------------|----------------------------------|-----------------------------|------------------------------|------------------------------------|--|--