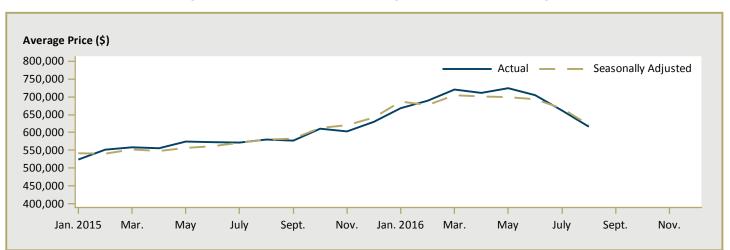

|  |  |  |  |  |
| Mission DM                                                                                                      | 447,672                                                         | 474,118 | -5.6 | 568,461 | 472,739 | 20.2 |  |  |  |  |  |  |  |
| rst Nations n/a n/a                                                                                             |                                                                 |         |      |         |         |      |  |  |  |  |  |  |  |
| Abbotsford-Mission CMA                                                                                          | 823,690                                                         | 528,823 | 55.8 | 645,481 | 536,373 | 20.3 |  |  |  |  |  |  |  |

Source: CMHC (Market Absorption Survey)



Figure 5.1: MLS<sup>®</sup> Residential Average Price for Fraser Valley





Figure 5.3: MLS® Residential Sales- to- New Listings Ratio for Fraser Valley



MLS® is a registered trademark of the Canadian Real Estate Association (CREA).

Source: CREA / Haver Analytics

Note: Fraser Valley Real Estate Board includes North Delta, Surrey, Langley, White Rock, Abbotsford and Mission.

|      |           |                           | Т                              | able 6: | Economic                     | Indicat                | tors                             |                             |                              |                                    |  |  |
|------|-----------|---------------------------|--------------------------------|---------|------------------------------|------