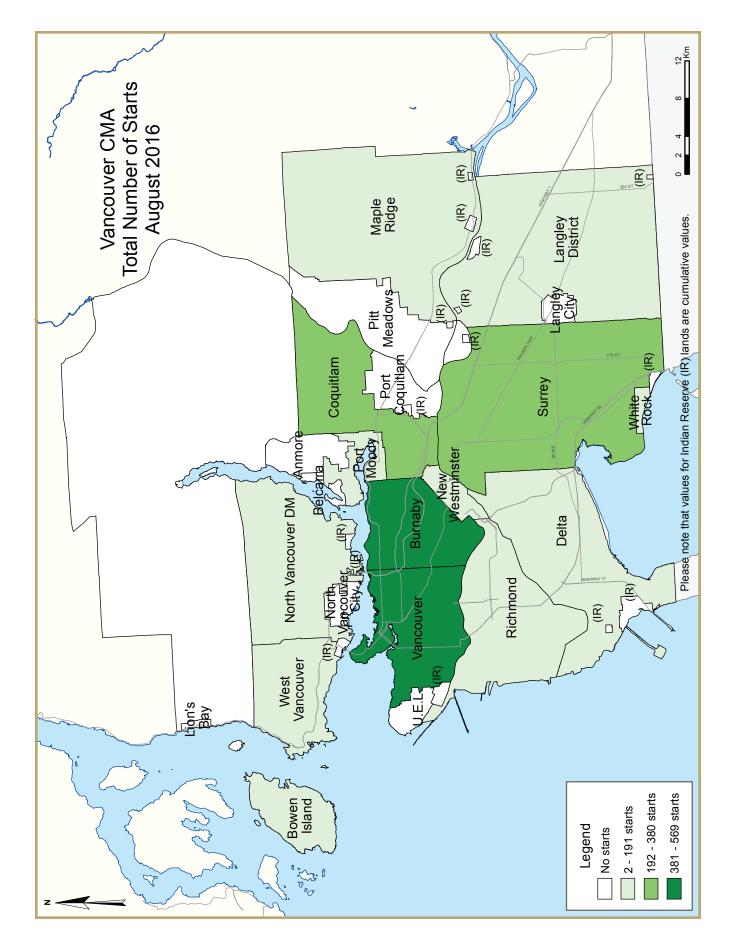

|                                     | Table I: Housing Starts (SAAR and Trend)<br>August 2016 |             |  |  |  |  |  |  |  |  |  |  |
|-------------------------------------|---------------------------------------------------------|-------------|--|--|--|--|--|--|--|--|--|--|
| Vancouver CMA <sup>1</sup>          | July 2016                                               | August 2016 |  |  |  |  |  |  |  |  |  |  |
| Trend <sup>2</sup>                  | 30,333                                                  | 28,108      |  |  |  |  |  |  |  |  |  |  |
| SAAR                                | 24,682                                                  | 24,013      |  |  |  |  |  |  |  |  |  |  |
|                                     | August 2015                                             | August 2016 |  |  |  |  |  |  |  |  |  |  |
| Actual                              |                                                         |             |  |  |  |  |  |  |  |  |  |  |
| August - Single-Detached            | 441                                                     | 439         |  |  |  |  |  |  |  |  |  |  |
| August - Multiples                  | 1,021                                                   | 1,614       |  |  |  |  |  |  |  |  |  |  |
| August - Total                      | 1,462                                                   | 2,053       |  |  |  |  |  |  |  |  |  |  |
| January to August - Single-Detached | 3,126                                                   | 3,579       |  |  |  |  |  |  |  |  |  |  |
| January to August - Multiples       | 10,591                                                  | 15,427      |  |  |  |  |  |  |  |  |  |  |
| January to August - Total           | 13,717                                                  | 19,006      |  |  |  |  |  |  |  |  |  |  |
|                                     |                                                         |             |  |  |  |  |  |  |  |  |  |  |

Source: CMHC

<sup>1</sup> Census Metropolitan Area

 $^{2}$  The trend is a six-month moving average of the monthly seasonally adjusted annual rates (SAAR)

Detailed data available upon request

| Tal                    | ble I.I: Ho | ousing A | ctivity Su           | mmary o | of Vancou       | ver CMA         | <b>\</b>                    |                 |        |
|------------------------|-------------|----------|----------------------|---------|-----------------|-----------------|-----------------------------|-----------------|--------|
|                        |             |          | August               | 2016    |                 |                 |                             |                 |        |
|                        |             |          | Owne                 | rship   |                 |                 | P                           |                 |        |
|                        |             | Freehold |                      | C       | Condominium     |                 | Ren                         | tal             |        |
|                        | Single      | Semi     | Row, Apt.<br>& Other | Single  | Row and<br>Semi | Apt. &<br>Other | Single,<br>Semi, and<br>Row | Apt. &<br>Other | Total* |
| STARTS                 |             |          |                      |         |                 |                 |                             |                 |        |
| August 2016            | 378         | 24       | 0                    | 10      | 249             | 1,150           | 51                          | 191             | 2,053  |
| August 2015            | 392         | 18       | 61                   | 4       | 276             | 480             | 45                          | 186             | 1,462  |
| % Change               | -3.6        | 33.3     | -100.0               | 150.0   | -9.8            | 139.6           | 13.3                        | 2.7             | 40.4   |
| Year-to-date 2016      | 3,072       | 198      | 74                   | 54      | 2,343           | 9,325           | 455                         | 3,485           | 19,006 |
| Year-to-date 2015      | 2,765       | 218      | 69                   | 38      | 1,731           | 6,629           | 323                         | 1,944           | 13,717 |
| % Change               | 11.1        | -9.2     | 7.2                  | 42.1    | 35.4            | 40.7            | 40.9                        | 79.3            | 38.6   |
| UNDER CONSTRUCTION     |             |          |                      |         |                 |                 |                             |                 |        |
| August 2016            | 4,348       | 256      | 142                  | 87      | 2,920           | 20,250          | 533                         | 5,484           | 34,020 |
| August 2015            | 3,902       | 280      | 69                   | 43      | 2,232           | 16,606          | 375                         | 3,320           | 26,827 |
| % Change               | 11.4        | -8.6     | 105.8                | 102.3   | 30.8            | 21.9            | 42.1                        | 65.2            | 26.8   |
| COMPLETIONS            |             |          |                      |         |                 |                 |                             |                 |        |
| August 2016            | 302         | 10       | 0                    | 2       | 231             | 316             | 50                          | 329             | I,240  |
| August 2015            | 342         | 32       | 0                    | 2       | 227             | 705             | 37                          | 336             | 1,681  |
| % Change               | -11.7       | -68.8    | n/a                  | 0.0     | 1.8             | -55.2           | 35.1                        | -2.1            | -26.2  |
| Year-to-date 2016      | 2,563       | 194      | 28                   | 29      | 1,849           | 5,797           | 327                         | 2,045           | 12,832 |
| Year-to-date 2015      | 2,464       | 220      | 0                    | 12      | 1,757           | 4,875           | 277                         | 1,992           | 11,597 |
| % Change               | 4.0         | -11.8    | n/a                  | 141.7   | 5.2             | 18.9            | 18.1                        | 2.7             | 10.6   |
| COMPLETED & NOT ABSORB | ED          |          |                      |         |                 |                 |                             |                 |        |
| August 2016            | 741         | 44       | 8                    | 9       | 91              | 268             | n/a                         | n/a             | 1,161  |
| August 2015            | 745         | 71       | 0                    | 6       | 372             | 1,078           | n/a                         | n/a             | 2,272  |
| % Change               | -0.5        | -38.0    | n/a                  | 50.0    | -75.5           | -75.1           | n/a                         | n/a             | -48.9  |
| ABSORBED               |             |          |                      |         |                 |                 |                             |                 |        |
| August 2016            | 242         | 10       | 4                    | I       | 244             | 344             | n/a                         | n/a             | 845    |
| August 2015            | 365         | 34       | 0                    | 5       | 233             | 798             | n/a                         | n/a             | 1,435  |
| % Change               | -33.7       | -70.6    | n/a                  | -80.0   | 4.7             | -56.9           | n/a                         | n/a             | -41.1  |
| Year-to-date 2016      | 2,531       | 223      | 28                   | 29      | 1,986           | 6,278           | n/a                         | n/a             | 11,075 |
| Year-to-date 2015      | 2,734       | 252      | 0                    | 19      | 1,964           | 5,315           | n/a                         | n/a             | 10,284 |
| % Change               | -7.4        | -11.5    | n/a                  | 52.6    | 1.1             | 18.1            | n/a                         | n/a             | 7.7    |