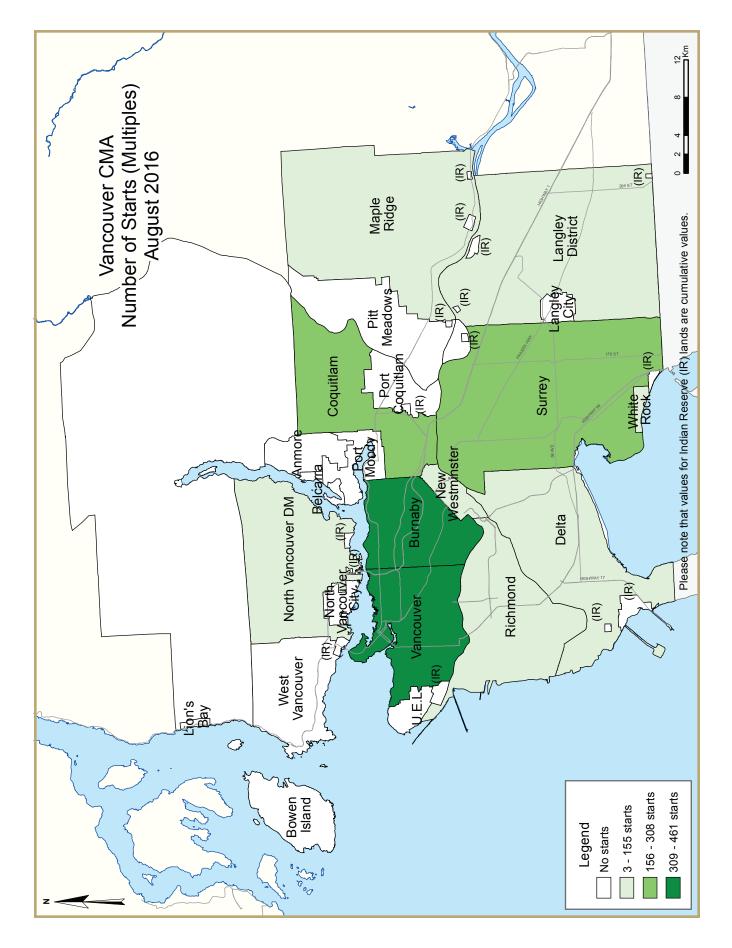

|                                     | Table I: Housing Starts (SAAR and Trend)<br>August 2016 |             |  |  |  |  |  |  |  |  |  |  |
|-------------------------------------|---------------------------------------------------------|-------------|--|--|--|--|--|--|--|--|--|--|
| Vancouver CMA <sup>1</sup>          | July 2016                                               | August 2016 |  |  |  |  |  |  |  |  |  |  |
| Trend <sup>2</sup>                  | 30,333                                                  | 28,108      |  |  |  |  |  |  |  |  |  |  |
| SAAR                                | 24,682                                                  | 24,013      |  |  |  |  |  |  |  |  |  |  |
|                                     | August 2015                                             | August 2016 |  |  |  |  |  |  |  |  |  |  |
| Actual                              |                                                         |             |  |  |  |  |  |  |  |  |  |  |
| August - Single-Detached            | 441                                                     | 439         |  |  |  |  |  |  |  |  |  |  |
| August - Multiples                  | 1,021                                                   | 1,614       |  |  |  |  |  |  |  |  |  |  |
| August - Total                      | 1,462                                                   | 2,053       |  |  |  |  |  |  |  |  |  |  |
| January to August - Single-Detached | 3,126                                                   | 3,579       |  |  |  |  |  |  |  |  |  |  |
| January to August - Multiples       | 10,591                                                  | 15,427      |  |  |  |  |  |  |  |  |  |  |
| January to August - Total           | 13,717                                                  | 19,006      |  |  |  |  |  |  |  |  |  |  |
|                                     |                                                         |             |  |  |  |  |  |  |  |  |  |  |

Source: CMHC

<sup>1</sup> Census Metropolitan Area

 $^{2}$  The trend is a six-month moving average of the monthly seasonally adjusted annual rates (SAAR)

Detailed data available upon request

| Tal                    | ble I.I: Ho | ousing A | ctivity Su           | mmary o | of Vancou       | ver CMA         | <b>\</b>                    |                 |        |
|------------------------|-------------|----------|----------------------|---------|-----------------|-----------------|-----------------------------|-----------------|--------|
|                        |             |          | August               | 2016    |                 |                 |                             |                 |        |
|                        |             |          | Owne                 | rship   |                 |                 | P                           |                 |        |
|                        |             | Freehold |                      | C       | Condominium     |                 | Ren                         | tal             |        |
|                        | Single      | Semi     | Row, Apt.<br>& Other | Single  | Row and<br>Semi | Apt. &<br>Other | Single,<br>Semi, and<br>Row | Apt. &<br>Other | Total* |
| STARTS                 |             |          |                      |         |                 |                 |                             |                 |        |
| August 2016            | 378         | 24       | 0                    | 10      | 249             | 1,150           | 51                          | 191             | 2,053  |
| August 2015            | 392         | 18       | 61                   | 4       | 276             | 480             | 45                          | 186             | 1,462  |
| % Change               | -3.6        | 33.3     | -100.0               | 150.0   | -9.8            | 139.6           | 13.3                        | 2.7             | 40.4   |
| Year-to-date 2016      | 3,072       | 198      | 74                   | 54      | 2,343           | 9,325           | 455                         | 3,485           | 19,006 |
| Year-to-date 2015      | 2,765       | 218      | 69                   | 38      | 1,731           | 6,629           | 323                         | 1,944           | 13,717 |
| % Change               | 11.1        | -9.2     | 7.2                  | 42.1    | 35.4            | 40.7            | 40.9                        | 79.3            | 38.6   |
| UNDER CONSTRUCTION     |             |          |                      |         |                 |                 |                             |                 |        |
| August 2016            | 4,348       | 256      | 142                  | 87      | 2,920           | 20,250          | 533                         | 5,484           | 34,020 |
| August 2015            | 3,902       | 280      | 69                   | 43      | 2,232           | 16,606          | 375                         | 3,320           | 26,827 |
| % Change               | 11.4        | -8.6     | 105.8                | 102.3   | 30.8            | 21.9            | 42.1                        | 65.2            | 26.8   |
| COMPLETIONS            |             |          |                      |         |                 |                 |                             |                 |        |
| August 2016            | 302         | 10       | 0                    | 2       | 231             | 316             | 50                          | 329             | I,240  |
| August 2015            | 342         | 32       | 0                    | 2       | 227             | 705             | 37                          | 336             | 1,681  |
| % Change               | -11.7       | -68.8    | n/a                  | 0.0     | 1.8             | -55.2           | 35.1                        | -2.1            | -26.2  |
| Year-to-date 2016      | 2,563       | 194      | 28                   | 29      | 1,849           | 5,797           | 327                         | 2,045           | 12,832 |
| Year-to-date 2015      | 2,464       | 220      | 0                    | 12      | 1,757           | 4,875           | 277                         | 1,992           | 11,597 |
| % Change               | 4.0         | -11.8    | n/a                  | 141.7   | 5.2             | 18.9            | 18.1                        | 2.7             | 10.6   |
| COMPLETED & NOT ABSORB | ED          |          |                      |         |                 |                 |                             |                 |        |
| August 2016            | 741         | 44       | 8                    | 9       | 91              | 268             | n/a                         | n/a             | 1,161  |
| August 2015            | 745         | 71       | 0                    | 6       | 372             | 1,078           | n/a                         | n/a             | 2,272  |
| % Change               | -0.5        | -38.0    | n/a                  | 50.0    | -75.5           | -75.1           | n/a                         | n/a             | -48.9  |
| ABSORBED               |             |          |                      |         |                 |                 |                             |                 |        |
| August 2016            | 242         | 10       | 4                    | I       | 244             | 344             | n/a                         | n/a             | 845    |
| August 2015            | 365         | 34       | 0                    | 5       | 233             | 798             | n/a                         | n/a             | 1,435  |
| % Change               | -33.7       | -70.6    | n/a                  | -80.0   | 4.7             | -56.9           | n/a                         | n/a             | -41.1  |
| Year-to-date 2016      | 2,531       | 223      | 28                   | 29      | 1,986           | 6,278           | n/a                         | n/a             | 11,075 |
| Year-to-date 2015      | 2,734       | 252      | 0                    | 19      | 1,964           | 5,315           | n/a                         | n/a             | 10,284 |
| % Change               | -7.4        | -11.5    | n/a                  | 52.6    | 1.1             | 18.1            | n/a                         | n/a             | 7.7    |