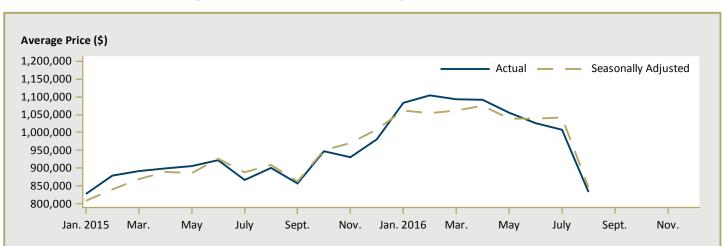

#### Available in ALL reports:

- I Housing Starts (SAAR and Trend)
- I.I Housing Activity Summary of CMA
- 2 Starts by Submarket and by Dwelling Type Current Month or Quarter
- 2.1 Starts by Submarket and by Dwelling Type Year-to-Date
- 3 Completions by Submarket and by Dwelling Type Current Month or Quarter
- 3.1 Completions by Submarket and by Dwelling Type Year-to-Date
- 4 Absorbed Single-Detached Units by Price Range
- 5 MLS<sup>®</sup> Residential Activity
- 6 Economic Indicators