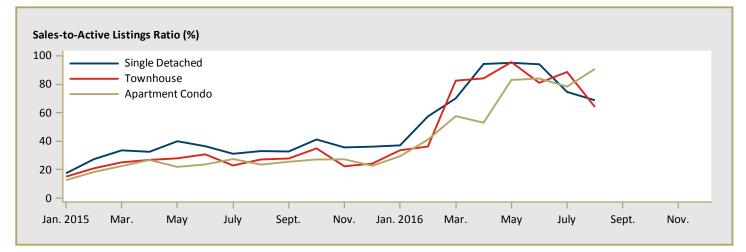

| -        | n/a      | -         | -         | n/a      |  |  |  |  |  |  |  |
| Sooke             | 566,501                                                         | 388,146  | 46.0     | 501,449   | 445,432   | 12.6     |  |  |  |  |  |  |  |
| First Nations     | -                                                               | -        | n/a      | -         | -         | n/a      |  |  |  |  |  |  |  |
| Victoria CMA      | 745,747                                                         | 819,099  | -9.0     | 737,144   | 668,792   | 10.2     |  |  |  |  |  |  |  |

Source: CMHC (Market Absorption Survey)





Figure 5.2: MLS® Residential Sales for Victoria



Figure 5.3: MLS® Residential Sales- to- Active Listings Ratio for Victoria



MLS® is a registered trademark of the Canadian Real Estate Association (CREA).

Source: Victoria Real Estate Board (VREB)

Note: Based on boundaries of the VREB; does not include waterfront, acreage, duplexes, manufactured homes.

|      |           |                           | т                              | able 6: | Economic                    | Indicat              | tors                    |                             |                              |                                    |  |  |
|------|-----------|---------------------------|--------------------------------|---------|-----------------------------|----------------------|-------------------------|-----------------------------|------------------------------|------------------------------------|--|--|
|      |