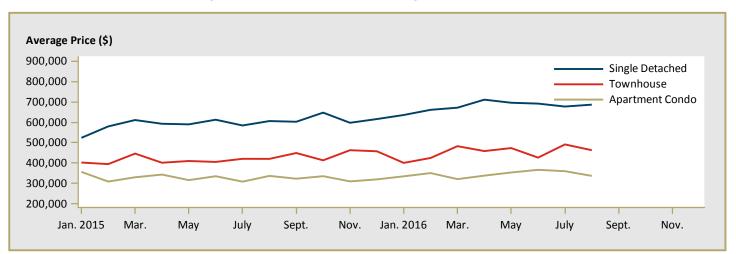

| -        | n/a      | 640,033   | 646,747   | -1.0     |  |  |  |  |  |  |  |
| Metchosin         | -                                                               | -        | n/a      | -         | -         | n/a      |  |  |  |  |  |  |  |
| Sooke             | 566,501                                                         | 388,146  | 46.0     | 501,449   | 445,432   | 12.6     |  |  |  |  |  |  |  |
| First Nations     | -                                                               | -        | n/a      | -         | -         | n/a      |  |  |  |  |  |  |  |
| Victoria CMA      | 745,747                                                         | 819,099  | -9.0     | 737,144   | 668,792   | 10.2     |  |  |  |  |  |  |  |

Source: CMHC (Market Absorption Survey)





Figure 5.2: MLS® Residential Sales for Victoria



Figure 5.3: MLS® Residential Sales- to- Active Listings Ratio for Victoria



MLS® is a registered trademark of the Canadian Real Estate Association (CREA).

Source: Victoria Real Estate Board (VREB)

Note: Based on boundaries of the VREB; does not include waterfront, acreage, duplexes, manufactured homes.

|      |           |                           | т                              | able 6: | Economic                    | Indicat              | tors                    |                             |                              |                                    |  |  |
|------|-----------|---------------------------|--------------------------------|---------|-----------------------------|----------------------|-----------------