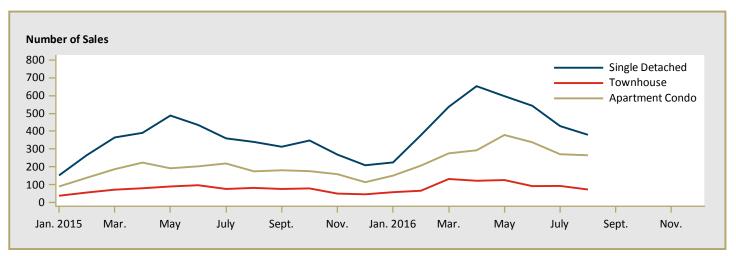

,747   | -1.0     |  |  |  |  |  |  |  |
| Metchosin         | -                                                               | -        | n/a      | -         | -         | n/a      |  |  |  |  |  |  |  |
| Sooke             | 566,501                                                         | 388,146  | 46.0     | 501,449   | 445,432   | 12.6     |  |  |  |  |  |  |  |
| First Nations     | -                                                               | -        | n/a      | -         | -         | n/a      |  |  |  |  |  |  |  |
| Victoria CMA      | 745,747                                                         | 819,099  | -9.0     | 737,144   | 668,792   | 10.2     |  |  |  |  |  |  |  |

Source: CMHC (Market Absorption Survey)





Figure 5.2: MLS® Residential Sales for Victoria



Figure 5.3: MLS® Residential Sales- to- Active Listings Ratio for Victoria



MLS® is a registered trademark of the Canadian Real Estate Association (CREA).

Source: Victoria Real Estate Board (VREB)

Note: Based on boundaries of the VREB; does not include waterfront, acreage, duplexes, manufactured homes.

|      |           |                           | т                              | able 6: | Economic                    | Indicat              | tors                    |                             |                              |                                    |  |  |
|------|-----------|---------------------------|--------------------------------|---------|-----------------------------|----------------------|-------------------------|-----------------------------|--------------