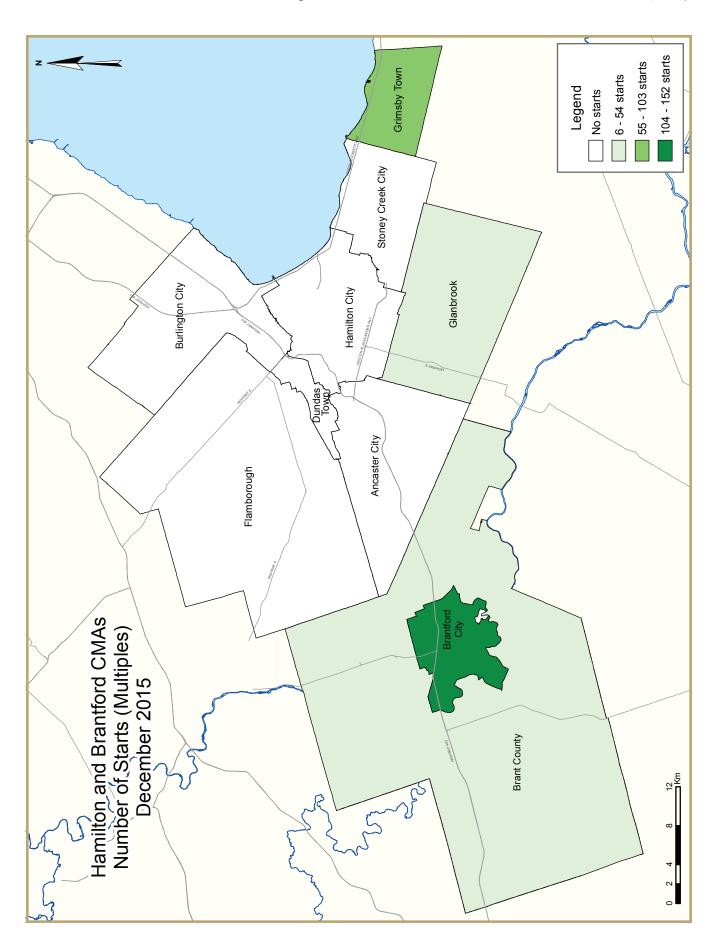

|                      | Table 2 | Starts | by Sub | market | and by | Dwellir | ng Type      |      |      |      |        |  |
|----------------------|---------|--------|--------|--------|--------|---------|--------------|------|------|------|--------|--|
| December 2015        |         |        |        |        |        |         |              |      |      |      |        |  |
|                      | Sin     | gle    | Sei    | mi     | Row    |         | Apt. & Other |      |      |      |        |  |
| Submarket            | Dec     | Dec    | Dec    | Dec    | Dec    | Dec     | Dec          | Dec  | Dec  | Dec  | %      |  |
|                      | 2015    | 2014   | 2015   | 2014   | 2015   | 2014    | 2015         | 2014 | 2015 | 2014 | Change |  |
| Hamilton CMA         | 51      | 63     | 2      | 10     | 117    | 15      | 0            | 44   | 170  | 132  | 28.8   |  |
| City of Hamilton     | 44      | 37     | 0      | 10     | 34     | 15      | 0            | 2    | 78   | 64   | 21.9   |  |
| Former Hamilton City | 9       | 3      | 0      | 6      | 0      | 0       | 0            | 2    | 9    | - 11 | -18.2  |  |
| Stoney Creek City    | - 1     | 7      | 0      | 0      | 0      | 0       | 0            | 0    | 1    | 7    | -85.7  |  |
| Ancaster City        | 4       | 3      | 0      | 0      | 0      | 6       | 0            | 0    | 4    | 9    | -55.6  |  |
| Dundas Town          | 0       | - 1    | 0      | 0      | 0      | 0       | 0            | 0    | 0    | - 1  | -100.0 |  |
| Flamborough          | - 1     | 16     | 0      | 4      | 0      | 9       | 0            | 0    | - 1  | 29   | -96.6  |  |
| Glanbrook            | 29      | 7      | 0      | 0      | 34     | 0       | 0            | 0    | 63   | 7    | **     |  |
| City of Burlington   | 4       | 9      | 0      | 0      | 0      | 0       | 0            | 42   | 4    | 51   | -92.2  |  |
| Grimsby              | 3       | 17     | 2      | 0      | 83     | 0       | 0            | 0    | 88   | 17   | **     |  |
| Brantford CMA        | 7       | 50     | 0      | 0      | 6      | 4       | 152          | 0    | 165  | 54   | **     |  |
| Brant County         | 7       | 11     | 0      | 0      | 6      | 4       | 0            | 0    | 13   | 15   | -13.3  |  |
| Brantford City       | 0       | 39     | 0      | 0      | 0      | 0       | 152          | 0    | 152  | 39   | **     |  |