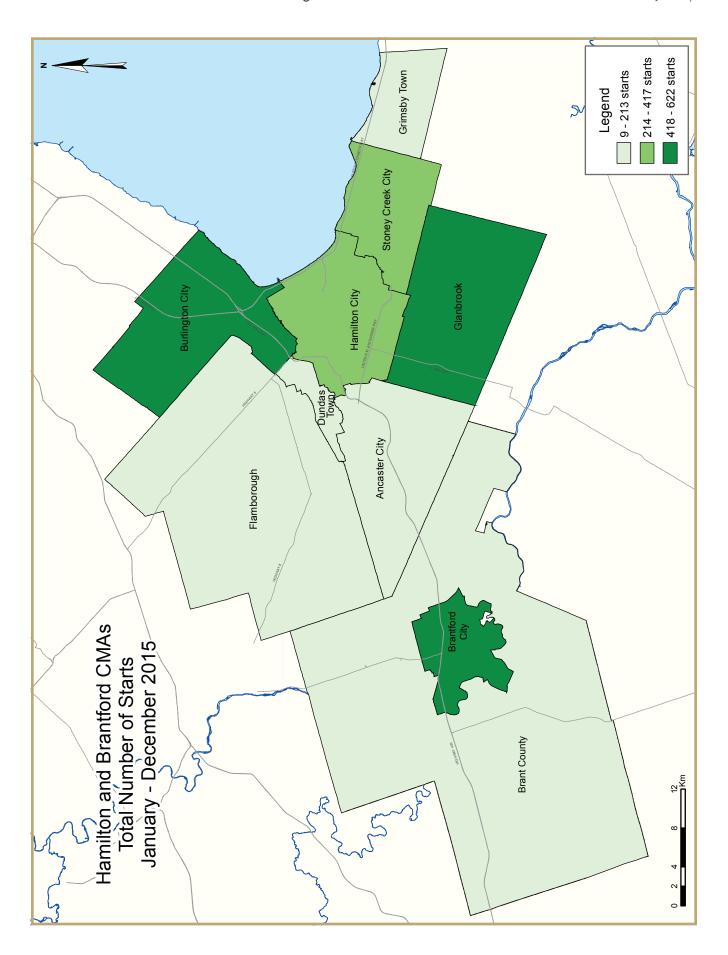

|                             | Table 1.2: | Housing  | Activity             | Summar | y by Subr       | narket           |                             |                 |        |
|-----------------------------|------------|----------|----------------------|--------|-----------------|------------------|-----------------------------|-----------------|--------|
|                             |            |          | Decembe              | r 2015 |                 |                  |                             |                 |        |
|                             |            |          | Owne                 | rship  |                 |                  |                             |                 |        |
|                             |            | Freehold | Owne                 |        | Condominium     | 1                | Ren                         | tal             |        |
|                             | Single     | Semi     | Row, Apt.<br>& Other | Single | Row and<br>Semi | Apt. &<br>Other  | Single,<br>Semi, and<br>Row | Apt. &<br>Other | Total* |
| UNDER CONSTRUCTION          |            |          |                      |        |                 |                  | 11011                       |                 |        |
| City of Hamilton            |            |          |                      |        |                 |                  |                             |                 |        |
| December 2015               | 494        | 12       | 286                  | 0      | 6               | 197              | 146                         | 120             | 1,261  |
| December 2014               | 489        | 96       | 451                  | 0      | 127             | 383              | 182                         | 122             | 1,850  |
| Former Hamilton City        |            |          |                      | -      | 1               |                  |                             |                 | 1,551  |
| December 2015               | 80         | 8        | 35                   | 0      | 0               | 197              | 132                         | 120             | 572    |
| December 2014               | 96         | 54       | 16                   | 0      | 14              | 280              | 168                         | 122             | 750    |
| Stoney Creek City           |            | - 1      |                      | -      |                 |                  |                             |                 |        |
| December 2015               | 65         | 0        | 73                   | 0      | 6               | 0                | 14                          | 0               | 158    |
| December 2014               | 163        | 38       | 177                  | 0      | 54              | 64               | 14                          | 0               | 510    |
| Ancaster City               | 100        | 50       | 177                  | Ü      | 31              | 01               |                             | ŭ               | 310    |
| December 2015               | 46         | 0        | 40                   | 0      | 0               | 0                | 0                           | 0               | 86     |
| December 2014               | 72         | 0        | 42                   | 0      | 0               | 39               | 0                           | 0               | 153    |
| Dundas Town                 | 72         | J        | 12                   | J      | V               | 37               | ŭ                           | J               | 133    |
| December 2015               | 5          | 2        | 0                    | 0      | 0               | 0                | 0                           | 0               | 7      |
| December 2014               | 3          | 0        | 0                    | 0      | 0               | 0                | 0                           | 0               | 3      |
| Flamborough                 | 3          | J        | J                    | U      | U               | U                | Ū                           | J               | 3      |
| December 2015               | 13         | 0        | 21                   | 0      | 0               | 0                | 0                           | 0               | 34     |
| December 2014               | 81         | 4        | 97                   | 0      | 3               | 0                | 0                           | 0               | 185    |
| Glanbrook                   | 01         | 7        | 71                   | U      | 3               | U                | U                           | J               | 103    |
| December 2015               | 285        | 2        | 117                  | 0      | 0               | 0                | 0                           | 0               | 404    |
| December 2014               | 74         | 0        | 117                  | 0      | 56              | 0                | 0                           | 0               | 249    |
| City of Burlington          | /4         | U        | 117                  | U      | 36              | U                | U                           | U               | 247    |
| December 2015               | 70         | 4        | 12                   | 4      | 31              | 387              | 0                           | 155             | 663    |
| December 2015 December 2014 | 108        | 4        | 42                   | 0      | 64              | 124              | 0                           | 270             | 612    |
| Grimsby                     | 106        | 7        | 42                   | U      | 07              | 124              | U                           | 270             | 012    |
| December 2015               | 33         | 2        | 83                   | 0      | 0               | 0                | 0                           | 0               | 118    |
| December 2014               | 72         | 0        | 137                  | 4      | 19              | 33               | 0                           | 4               | 269    |
| Hamilton CMA                | 72         | U        | 137                  | 7      | 17              | 33               | U                           | 7               | 207    |
| December 2015               | 597        | 18       | 381                  | 4      | 37              | 584              | 146                         | 275             | 2,042  |
| December 2014               | 669        | 100      | 630                  | 4      | 210             | 540              | 182                         | 396             | 2,731  |
| December 2014               | 007        | 100      | 630                  |        | 210             | J <del>1</del> 0 | 102                         | 370             | 2,731  |
| Brant County                |            |          |                      |        |                 |                  |                             |                 |        |
| December 2015               | 46         | 12       | 41                   | 0      | 0               | 0                | 8                           | 0               | 107    |
| December 2014               | 51         | 2        |                      |        |                 | 0                |                             | 0               | 62     |
| Brantford City              | 31         |          | U                    | 5      | 4               | U                | U                           | U               | 62     |
| -                           | 71         | 0        | 00                   | 0      | 21              | 150              | 0                           | 0               | 252    |
| December 2015               | 71         | 0        |                      | 0      |                 | 152              |                             | 0               | 353    |
| December 2014               | 93         | 2        | 11                   | 0      | 39              | 0                | 3                           | 60              | 208    |
| Brantford CMA               |            | 10       | 1.40                 |        | 3.1             | 150              |                             |                 | 440    |
| December 2015               | 117        | 12       |                      | 0      |                 | 152              |                             | 0               | 460    |
| December 2014               | 144        | 4        | 11                   | 5      | 43              | 0                | 3                           | 60              | 270    |