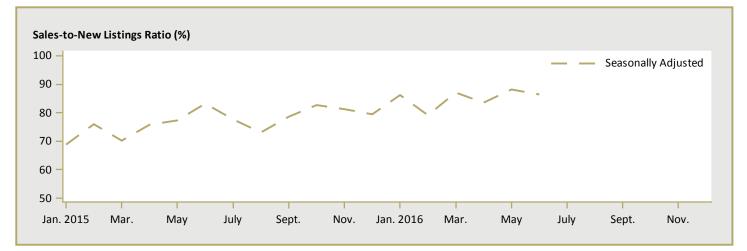

714 | -         | n/a      | 1,561,700 | 1,508,499 | 3.5      |  |  |  |  |  |  |
| Grimsby                                                         | 582,646   | 432,729   | 34.6     | 582,646   | 432,446   | 34.7     |  |  |  |  |  |  |
| Brantford CMA                                                   | 434,207   | 392,267   | 10.7     | 425,343   | 436,317   | -2.5     |  |  |  |  |  |  |
| Brant County                                                    | -         | 494,948   | n/a      | 506,513   | 517,125   | -2.1     |  |  |  |  |  |  |
| Brantford City                                                  | -         | 377,055   | n/a      | 381,025   | 390,949   | -2.5     |  |  |  |  |  |  |









Figure 5.3a: MLS<sup>®</sup> Residential Sales- to- New Listings Ratio for Hamilton



MLS® is a registered trademark of the Canadian Real Estate Association (CREA).

Source: CREA / Haver Analytics



Figure 5.1b: MLS<sup>®</sup> Residential Average Price for Brantford





Figure 5.3b: MLS® Residential Sales- to- New Listings Ratio for Brantford



MLS® is a registered trademark of the Canadian Real Estate Association (CREA).

Source: CREA / Haver Analytics

Note: Seasonally adjusted data of average price is not available at the time of publication.

|      |           |                           | Т                              | able 6 | a: Econom                   | ic Indica                      | tors                    |                             |                              |                                    |  |  |
|------|-----------|-----------------------