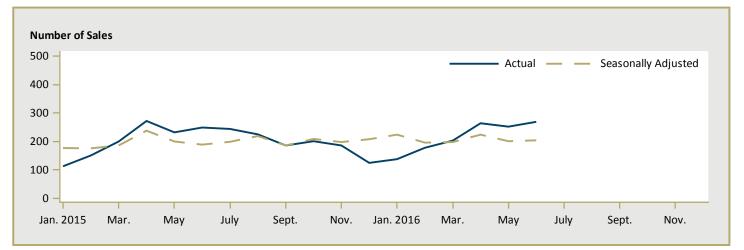

,646   | 432,446   | 34.7     |  |  |  |  |  |  |
| Brantford CMA                                                   | 434,207   | 392,267   | 10.7     | 425,343   | 436,317   | -2.5     |  |  |  |  |  |  |
| Brant County                                                    | -         | 494,948   | n/a      | 506,513   | 517,125   | -2.1     |  |  |  |  |  |  |
| Brantford City                                                  | -         | 377,055   | n/a      | 381,025   | 390,949   | -2.5     |  |  |  |  |  |  |









Figure 5.3a: MLS<sup>®</sup> Residential Sales- to- New Listings Ratio for Hamilton



MLS® is a registered trademark of the Canadian Real Estate Association (CREA).

Source: CREA / Haver Analytics



Figure 5.1b: MLS<sup>®</sup> Residential Average Price for Brantford





Figure 5.3b: MLS® Residential Sales- to- New Listings Ratio for Brantford



MLS® is a registered trademark of the Canadian Real Estate Association (CREA).

Source: CREA / Haver Analytics

Note: Seasonally adjusted data of average price is not available at the time of publication.

|      |           |                           | Т                              | able 6 | a: Econom                   | ic Indica                      | tors                    |                             |                              |                                    |  |  |
|------|-----------|---------------------------|--------------------------------|--------|-----------------------------|--------------------------------|-------------------------|-----------------------------|----------------------