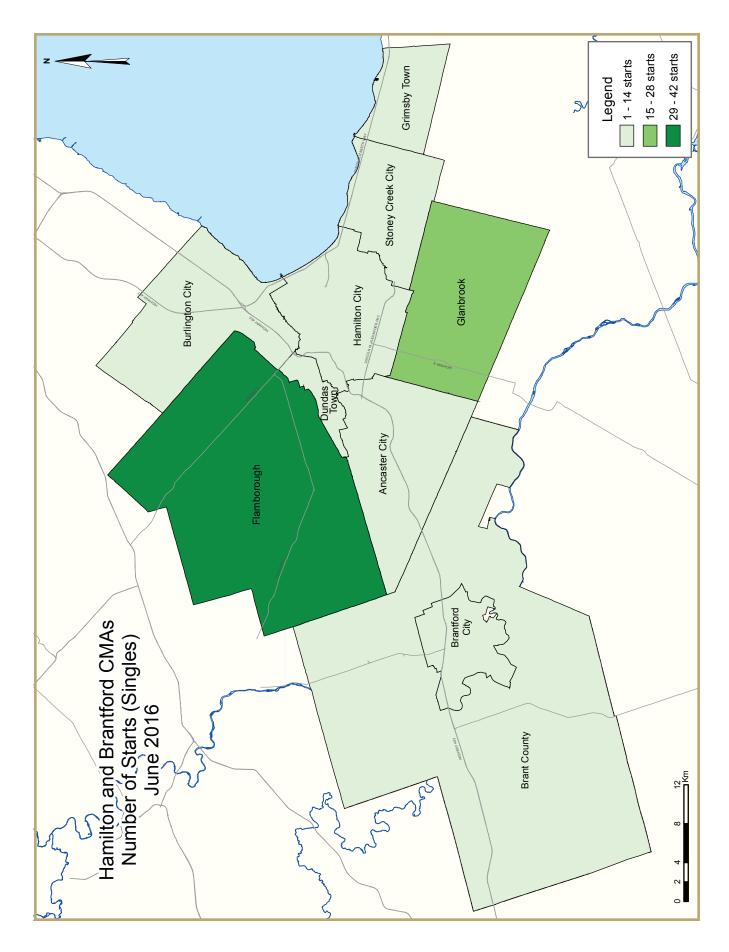

|                      | Table 2      | : Starts     | by Sub       | market       | and by       | Dwellin      | ng Type      |              |              |              |             |  |  |
|----------------------|--------------|--------------|--------------|--------------|--------------|--------------|--------------|--------------|--------------|--------------|-------------|--|--|
|                      | June 2016    |              |              |              |              |              |              |              |              |              |             |  |  |
|                      | Sin          | gle          | Sei          | mi           | Ro           | w            | Apt. &       | Other        | Total        |              |             |  |  |
| Submarket            | June<br>2016 | June<br>2015 | %<br>Change |  |  |
| Hamilton CMA         | 84           | 136          | 0            | 0            | 87           | 116          | 148          | 2            | 319          | 254          | 25.6        |  |  |
| City of Hamilton     | 80           | 131          | 0            | 0            | 87           | 81           | 0            | 0            | 167          | 212          | -21.2       |  |  |
| Former Hamilton City | 4            | 21           | 0            | 0            | 13           | 0            | 0            | 0            | 17           | 21           | -19.0       |  |  |
| Stoney Creek City    | 10           | 28           | 0            | 0            | 4            | 53           | 0            | 0            | 14           | 81           | -82.7       |  |  |
| Ancaster City        | 4            | 4            | 0            | 0            | 0            | 11           | 0            | 0            | 4            | 15           | -73.3       |  |  |
| Dundas Town          | 3            | 0            | 0            | 0            | 0            | 0            | 0            | 0            | 3            | 0            | n/a         |  |  |
| Flamborough          | 42           | 2            | 0            | 0            | 64           | 17           | 0            | 0            | 106          | 19           | **          |  |  |
| Glanbrook            | 17           | 76           | 0            | 0            | 6            | 0            | 0            | 0            | 23           | 76           | -69.7       |  |  |
| City of Burlington   | 3            | 3            | 0            | 0            | 0            | 35           | 148          | 2            | 151          | 40           | **          |  |  |
| Grimsby              | 1            | 2            | 0            | 0            | 0            | 0            | 0            | 0            | I            | 2            | -50.0       |  |  |
| Brantford CMA        | 14           | 15           | 0            | 2            | 5            | 22           | 0            | 0            | 19           | 39           | -51.3       |  |  |
| Brant County         | 12           | 11           | 0            | 2            | 0            | 22           | 0            | 0            | 12           | 35           | -65.7       |  |  |
| Brantford City       | 2            | 4            | 0            | 0            | 5            | 0            | 0            | 0            | 7            | 4            | 75.0        |  |  |