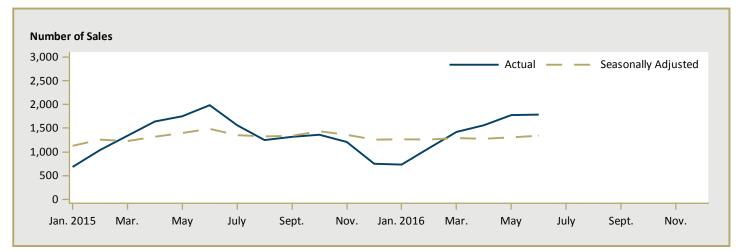

|  |  |  |
| City of Burlington                                              | 1,621,714 | -         | n/a      | 1,561,700 | 1,508,499 | 3.5      |  |  |  |  |  |  |
| Grimsby                                                         | 582,646   | 432,729   | 34.6     | 582,646   | 432,446   | 34.7     |  |  |  |  |  |  |
| Brantford CMA                                                   | 434,207   | 392,267   | 10.7     | 425,343   | 436,317   | -2.5     |  |  |  |  |  |  |
| Brant County                                                    | -         | 494,948   | n/a      | 506,513   | 517,125   | -2.1     |  |  |  |  |  |  |
| Brantford City                                                  | -         | 377,055   | n/a      | 381,025   | 390,949   | -2.5     |  |  |  |  |  |  |









Figure 5.3a: MLS<sup>®</sup> Residential Sales- to- New Listings Ratio for Hamilton



MLS® is a registered trademark of the Canadian Real Estate Association (CREA).

Source: CREA / Haver Analytics



Figure 5.1b: MLS<sup>®</sup> Residential Average Price for Brantford





Figure 5.3b: MLS® Residential Sales- to- New Listings Ratio for Brantford



MLS® is a registered trademark of the Canadian Real Estate Association (CREA).

Source: CREA / Haver Analytics

Note: Seasonally adjusted data of average price is not available at the time of publication.

|      |           |                           | Т                              | able 6 | a: Econom                   | ic Indica                      | tors                    |                             |                              |