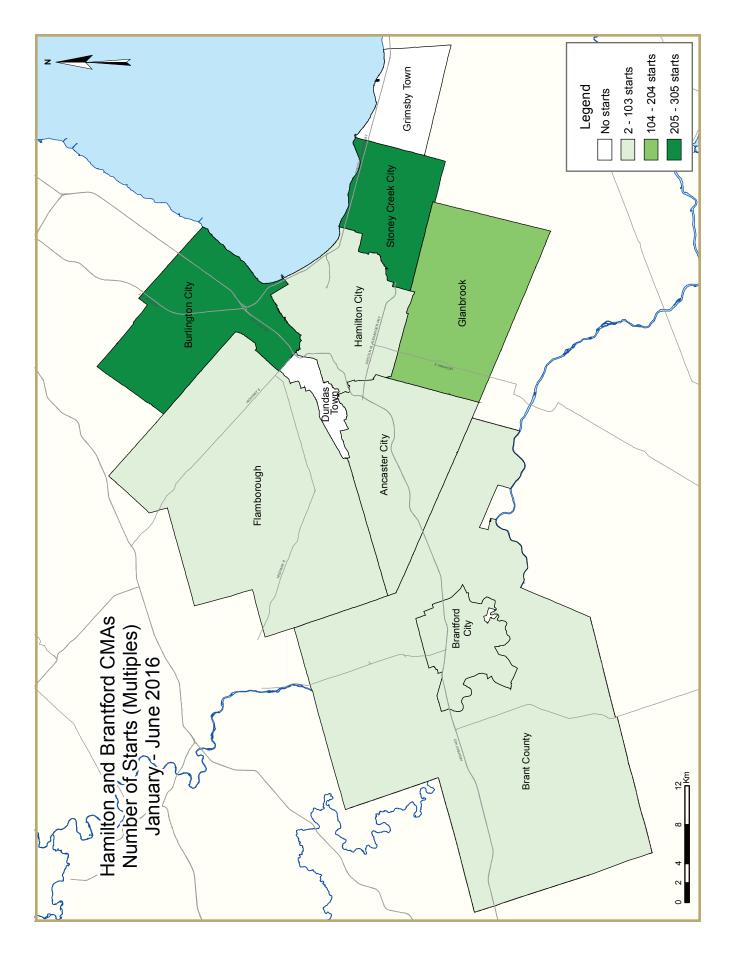

| Table 2.1: Starts by Submarket and by Dwelling Type |      |      |      |      |      |      |        |       |       |       |        |  |
|-----------------------------------------------------|------|------|------|------|------|------|--------|-------|-------|-------|--------|--|
| January - June 2016                                 |      |      |      |      |      |      |        |       |       |       |        |  |
|                                                     | Sing | gle  | Sei  | mi   | Ro   | w    | Apt. & | Other |       | Total |        |  |
| Submarket                                           | YTD    | YTD   | YTD   | YTD   | %      |  |
|                                                     | 2016 | 2015 | 2016 | 2015 | 2016 | 2015 | 2016   | 2015  | 2016  | 2015  | Change |  |
| Hamilton CMA                                        | 382  | 549  | 104  | 4    | 451  | 212  | 430    | 2     | 1,367 | 767   | 78.2   |  |
| City of Hamilton                                    | 361  | 508  | 104  | 4    | 451  | 169  | 128    | 0     | 1,044 | 681   | 53.3   |  |
| Former Hamilton City                                | 37   | 95   | 4    | 2    | 53   | 0    | 0      | 0     | 94    | 97    | -3.1   |  |
| Stoney Creek City                                   | 95   | 162  | 100  | 2    | 77   | 127  | 128    | 0     | 400   | 291   | 37.5   |  |
| Ancaster City                                       | 24   |      |      | 0    | 33   | 11   | 0      | 0     | 57    | 40    | 42.5   |  |
| Dundas Town                                         | 4    | L.   | 0    | 0    | 0    | 0    | 0      | 0     | 4     | 1     | **     |  |
| Flamborough                                         | 126  | 17   | 0    | 0    | 96   | 24   | 0      | 0     | 222   | 41    | **     |  |
| Glanbrook                                           | 75   | 204  | 0    | 0    | 192  | 7    | 0      | 0     | 267   | 211   | 26.5   |  |
| City of Burlington                                  | 17   | 30   | 0    | 0    | 0    | 43   | 302    | 2     | 319   | 75    | **     |  |
| Grimsby                                             | 4    | 11   | 0    | 0    | 0    | 0    | 0      | 0     | 4     | 11    | -63.6  |  |
| Brantford CMA                                       | 141  | 128  | 4    | 2    | 12   | 86   | 0      | 0     | 157   | 216   | -27.3  |  |
| Brant County                                        | 53   | 33   | 2    | 2    | 0    | 38   | 0      | 0     | 55    | 73    | -24.7  |  |
| Brantford City                                      | 88   | 95   | 2    | 0    | 12   | 48   | 0      | 0     | 102   | 143   | -28.7  |  |