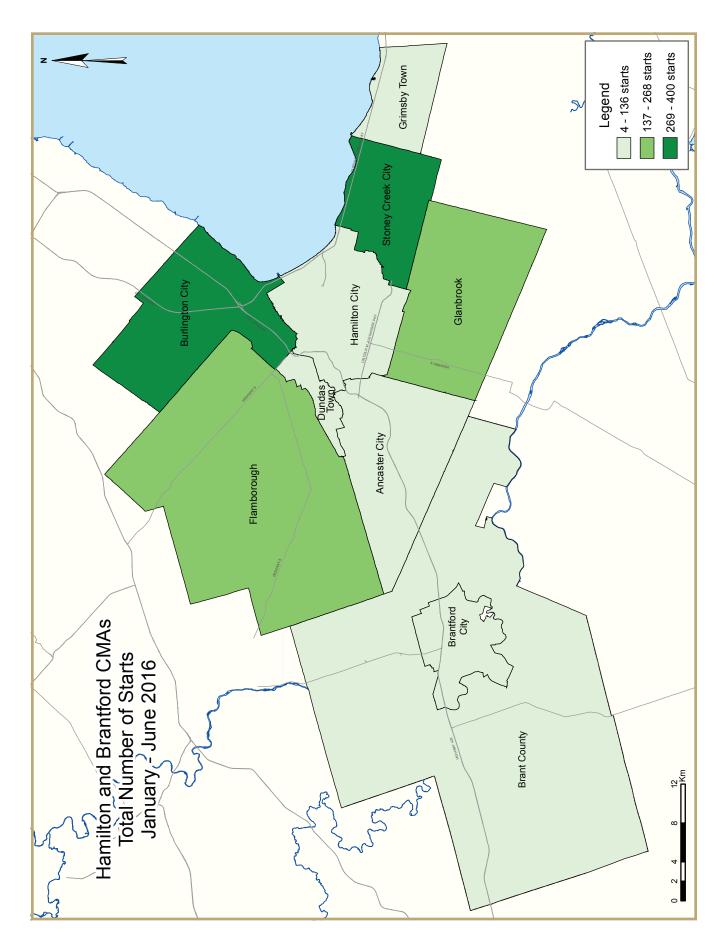

|                                       | Table 1.2: | Housing          |                      |        | y by Subn                             | narket          |                             |                 |           |  |  |
|---------------------------------------|------------|------------------|----------------------|--------|---------------------------------------|-----------------|-----------------------------|-----------------|-----------|--|--|
|                                       |            |                  | June 20              | 016    |                                       |                 |                             |                 |           |  |  |
|                                       |            | Ownership Rental |                      |        |                                       |                 |                             |                 |           |  |  |
|                                       |            | Freehold         |                      | C      | Condominium                           |                 | Ken                         |                 |           |  |  |
|                                       | Single     | Semi             | Row, Apt.<br>& Other | Single | Row and<br>Semi                       | Apt. &<br>Other | Single,<br>Semi, and<br>Row | Apt. &<br>Other | Total*    |  |  |
| UNDER CONSTRUCTION                    |            |                  |                      |        |                                       |                 |                             |                 |           |  |  |
| City of Hamilton                      |            |                  |                      |        |                                       |                 |                             |                 |           |  |  |
| June 2016                             | 454        | 110              | 489                  | 0      | 6                                     | 191             | 120                         | 175             | 1,545     |  |  |
| June 2015                             | 598        | 16               | 265                  | 0      | 73                                    | 161             | 146                         | 122             | 1,381     |  |  |
| Former Hamilton City                  |            |                  |                      |        |                                       |                 |                             |                 |           |  |  |
| June 2016                             | 57         | 12               | 67                   | 0      | 0                                     | 191             | 120                         | 47              | 494       |  |  |
| June 2015                             | 115        | 12               | 0                    | 0      | 0                                     | 161             | 132                         | 122             | 542       |  |  |
| Stoney Creek City                     |            |                  |                      |        | · · · · · · · · · · · · · · · · · · · |                 |                             |                 |           |  |  |
| June 2016                             | 106        | 96               | 56                   | 0      | 6                                     | 0               | 0                           | 128             | 392       |  |  |
| June 2015                             | 194        | 4                | 165                  | 0      | 47                                    | 0               | 14                          | 0               | 424       |  |  |
| Ancaster City                         |            |                  | 100                  | Ŭ      | .,                                    | Ű               |                             | Ŭ               | 121       |  |  |
| June 2016                             | 35         | 0                | 55                   | 0      | 0                                     | 0               | 0                           | 0               | 90        |  |  |
| June 2015                             | 46         | 0                | 11                   | 0      | 0<br>0                                | 0               | 0                           | ů<br>0          | 57        |  |  |
| Dundas Town                           | 10         | U                |                      | U      | U                                     | U               | Ŭ                           | Ū               | 57        |  |  |
| June 2016                             | 5          | 2                | 0                    | 0      | 0                                     | 0               | 0                           | 0               | 7         |  |  |
| June 2015                             | J          | 0                | 0                    | 0      | 0                                     | 0               | 0                           | 0               | /         |  |  |
| Flamborough                           | 1          | 0                | U                    | 0      | 0                                     | U               | U                           | U               | 1         |  |  |
|                                       | 125        | 0                | 96                   | 0      | 0                                     | 0               | 0                           | 0               | 221       |  |  |
| June 2016                             | 23         | 0                | 96<br>49             | 0      | 0                                     | 0               | 0                           | 0               | 221<br>72 |  |  |
| June 2015                             | 23         | 0                | 47                   | 0      | 0                                     | 0               | U                           | U               | 12        |  |  |
| Glanbrook                             | 124        | 0                | 215                  | 0      | 0                                     | 0               | 0                           | 0               | 241       |  |  |
| June 2016                             | 126        | 0                | 215                  | 0      | 0                                     | 0               | 0                           | 0               | 341       |  |  |
| June 2015                             | 219        | 0                | 40                   | 0      | 26                                    | 0               | 0                           | 0               | 285       |  |  |
| City of Burlington                    |            |                  |                      |        |                                       |                 |                             |                 |           |  |  |
| June 2016                             | 62         | 4                | 12                   | 4      | 13                                    | 685             | 0                           | 155             | 935       |  |  |
| June 2015                             | 110        | 4                | 38                   | 0      | 49                                    | 126             | 0                           | 155             | 482       |  |  |
| Grimsby                               |            |                  |                      |        | •                                     |                 |                             |                 | 101       |  |  |
| June 2016                             | 19         | 2                | 83                   | 0      | 0                                     | 0               | 0                           | 0               | 104       |  |  |
| June 2015                             | 23         | 0                | 0                    | 2      | 0                                     | 0               | 0                           | 4               | 29        |  |  |
| Hamilton CMA                          |            |                  | 50.4                 |        |                                       |                 | 100                         |                 | 0.50/     |  |  |
| June 2016                             | 535        | 116              | 584                  | 4      | 19                                    | 876             | 120                         | 330             | 2,584     |  |  |
| June 2015                             | 731        | 20               | 303                  | 2      | 122                                   | 287             | 146                         | 281             | I,892     |  |  |
| Brant County                          |            |                  |                      |        |                                       |                 |                             |                 |           |  |  |
| June 2016                             | 59         | 10               | 34                   | 0      | 0                                     | 0               | 8                           | 0               | 111       |  |  |
| June 2015                             | 38         | 4                |                      | 0      | 0                                     | 0               | 0                           | 0               | 80        |  |  |
| Brantford City                        | 30         | 4                | 30                   | 0      | U                                     | U               | U                           | 0               | 60        |  |  |
| June 2016                             | 94         | 2                | 47                   | 0      | 27                                    | 152             | 0                           | 0               | 221       |  |  |
| · · · · · · · · · · · · · · · · · · · | _          |                  |                      | 0      | 26                                    |                 |                             |                 | 321       |  |  |
| June 2015                             | 88         | 0                | 36                   | 0      | 33                                    | 0               | 0                           | 60              | 217       |  |  |
| Brantford CMA                         | 152        | 10               | 0.1                  | •      |                                       | 150             | 2                           | -               | (22       |  |  |
| June 2016                             | 153        | 12               |                      | 0      |                                       | 152             |                             | 0               | 432       |  |  |
| June 2015                             | 126        | 4                | 74                   | 0      | 33                                    | 0               | 0                           | 60              | 297       |  |  |