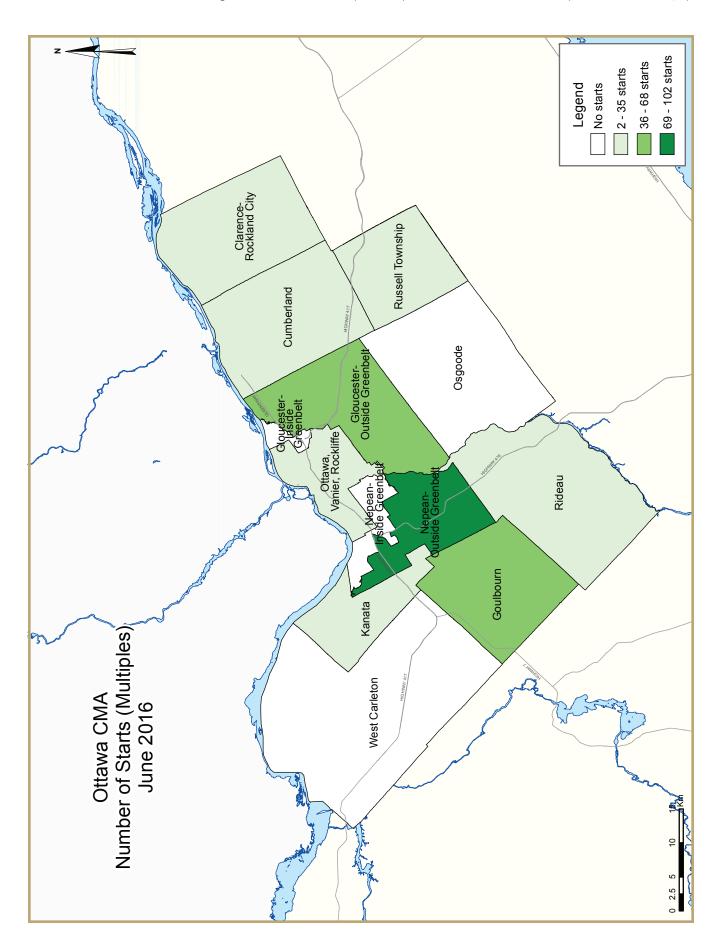

|                                          | Table 2:     | Starts       | by Subi      | market       | and by       | Dwellir      | g Type       |              |              |              |             |
|------------------------------------------|--------------|--------------|--------------|--------------|--------------|--------------|--------------|--------------|--------------|--------------|-------------|
| June 2016                                |              |              |              |              |              |              |              |              |              |              |             |
|                                          | Sing         | gle          | Semi         |              | Row          |              | Apt. & Other |              | Total        |              |             |
| Submarket                                | June<br>2016 | June<br>2015 | %<br>Change |
| Ottawa City                              | 223          | 155          | 20           | 28           | 215          | 150          | 28           | 420          | 486          | 753          | -35.5       |
| Ottawa, Vanier, Rockcliffe               | 5            | 10           | 6            | 10           | 8            | 10           | 16           | 362          | 35           | 392          | -91.1       |
| Nepean inside greenbelt                  | 0            | - 1          | 0            | 0            | 0            | 0            | 0            | 0            | 0            | - 1          | -100.0      |
| Nepean outside greenbelt                 | 56           | 39           | 6            | 14           | 96           | 44           | 0            | 48           | 158          | 145          | 9.0         |
| Gloucester inside greenbelt              | 0            | 0            | 0            | 0            | 0            | 0            | 0            | 0            | 0            | 0            | n/a         |
| Gloucester outside greenbelt             | 34           | 28           | 2            | 0            | 57           | 19           | 0            | 10           | 93           | 57           | 63.2        |
| Kanata                                   | 44           | 51           | 0            | 4            | 9            | 73           | 0            | 0            | 53           | 128          | -58.6       |
| Cumberland                               | 37           | - 11         | 0            | 0            | 8            | 4            | 0            | 0            | 45           | 15           | 200.0       |
| Goulbourn                                | 23           | 4            | 6            | 0            | 37           | 0            | 0            | 0            | 66           | 4            | **          |
| West Carleton                            | 4            | 0            | 0            | 0            | 0            | 0            | 0            | 0            | 4            | 0            | n/a         |
| Rideau                                   | - 11         | 3            | 0            | 0            | 0            | 0            | 12           | 0            | 23           | 3            | **          |
| Osgoode                                  | 9            | 8            | 0            | 0            | 0            | 0            | 0            | 0            | 9            | 8            | 12.5        |
| Clarence-Rockland City                   | 17           | 7            | 0            | 0            | 6            | 0            | 0            | 0            | 23           | 7            | **          |
| Russell Township                         | 14           | 10           | 2            | 2            | 0            | 0            | 0            | 0            | 16           | 12           | 33.3        |
| Ottawa-Gatineau CMA<br>(Ontario Portion) | 254          | 172          | 22           | 30           | 221          | 150          | 28           | 420          | 525          | 772          | -32.0       |