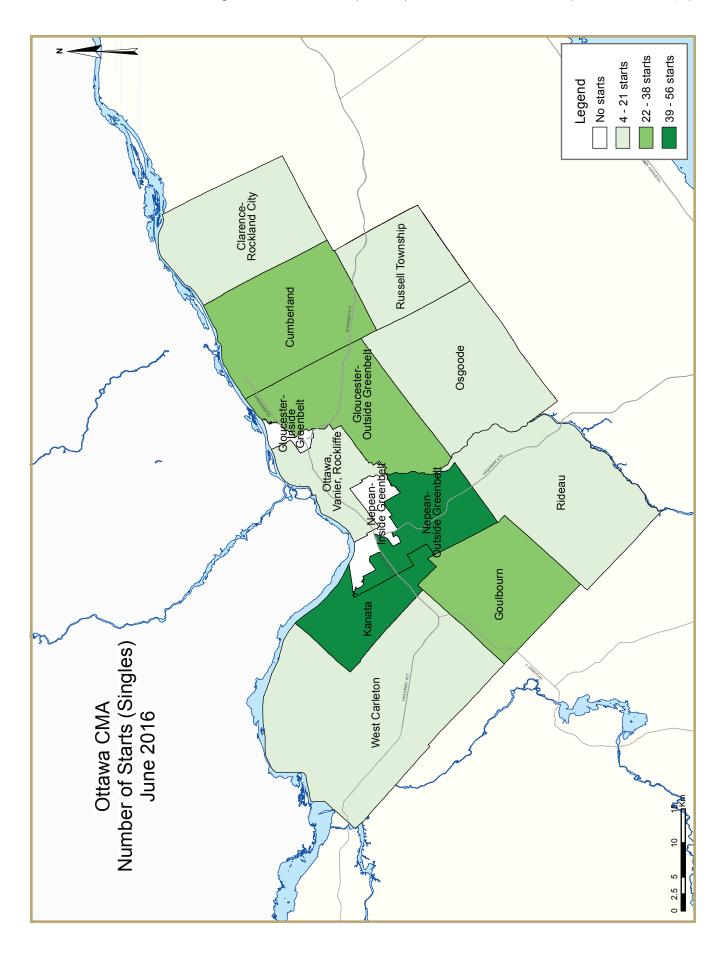

|                                          | Table 2:     | Starts       | by Subi      | market       | and by       | Dwellir      | g Type       |              |              |              |             |
|------------------------------------------|--------------|--------------|--------------|--------------|--------------|--------------|--------------|--------------|--------------|--------------|-------------|
| June 2016                                |              |              |              |              |              |              |              |              |              |              |             |
|                                          | Sing         | gle          | Semi         |              | Row          |              | Apt. & Other |              | Total        |              |             |
| Submarket                                | June<br>2016 | June<br>2015 | %<br>Change |
| Ottawa City                              | 223          | 155          | 20           | 28           | 215          | 150          | 28           | 420          | 486          | 753          | -35.5       |
| Ottawa, Vanier, Rockcliffe               | 5            | 10           | 6            | 10           | 8            | 10           | 16           | 362          | 35           | 392          | -91.1       |
| Nepean inside greenbelt                  | 0            | - 1          | 0            | 0            | 0            | 0            | 0            | 0            | 0            | - 1          | -100.0      |
| Nepean outside greenbelt                 | 56           | 39           | 6            | 14           | 96           | 44           | 0            | 48           | 158          | 145          | 9.0         |
| Gloucester inside greenbelt              | 0            | 0            | 0            | 0            | 0            | 0            | 0            | 0            | 0            | 0            | n/a         |
| Gloucester outside greenbelt             | 34           | 28           | 2            | 0            | 57           | 19           | 0            | 10           | 93           | 57           | 63.2        |
| Kanata                                   | 44           | 51           | 0            | 4            | 9            | 73           | 0            | 0            | 53           | 128          | -58.6       |
| Cumberland                               | 37           | - 11         | 0            | 0            | 8            | 4            | 0            | 0            | 45           | 15           | 200.0       |
| Goulbourn                                | 23           | 4            | 6            | 0            | 37           | 0            | 0            | 0            | 66           | 4            | **          |
| West Carleton                            | 4            | 0            | 0            | 0            | 0            | 0            | 0            | 0            | 4            | 0            | n/a         |
| Rideau                                   | - 11         | 3            | 0            | 0            | 0            | 0            | 12           | 0            | 23           | 3            | **          |
| Osgoode                                  | 9            | 8            | 0            | 0            | 0            | 0            | 0            | 0            | 9            | 8            | 12.5        |
| Clarence-Rockland City                   | 17           | 7            | 0            | 0            | 6            | 0            | 0            | 0            | 23           | 7            | **          |
| Russell Township                         | 14           | 10           | 2            | 2            | 0            | 0            | 0            | 0            | 16           | 12           | 33.3        |
| Ottawa-Gatineau CMA<br>(Ontario Portion) | 254          | 172          | 22           | 30           | 221          | 150          | 28           | 420          | 525          | 772          | -32.0       |