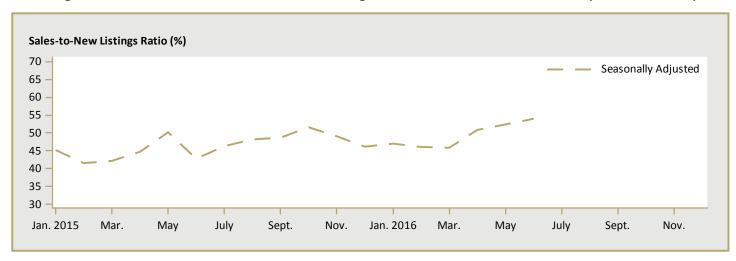

| 375,050   | n/a      | -        | 359,502  | n/a      |  |  |  |  |  |  |  |
| Russell Township                         | -                                                                          | -         | n/a      | -        | 392,892  | n/a      |  |  |  |  |  |  |  |
| Ottawa-Gatineau CMA<br>(Ontario Portion) | 513,008                                                                    | 504,611   | 1.7      | 495,059  | 495,839  | -0.2     |  |  |  |  |  |  |  |

Source: CMHC (Market Absorption Survey)

Figure 5.1: MLS® Residential Average Price for Ottawa- Gatineau CMA (Ontario Portion)



Figure 5.2: MLS® Residential Sales for Ottawa- Gatineau CMA (Ontario Portion)



Figure 5.3: MLS® Residential Sales- to- New Listings Ratio for Ottawa- Gatineau CMA (Ontario Portion)



MLS® is a registered trademark of the Canadian Real Estate Association (CREA).

Source: CREA / Haver Analytics

|      |           |                         | 1                              | Table 6 | : Economi                              | c Indicat                                            | tors                    |                             |                              |                                    |
|------|-----------|-------------------------|--------------------------------|---------|----------------------------------------|------------------------------------------------------|-------------------------|-----------------------------|------------------------------|------------------------------------|
|      |           |                         |