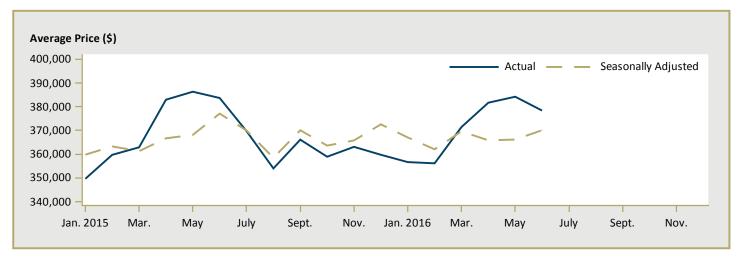

| n/a      | -        | 559,330  | n/a      |  |  |  |  |  |  |  |
| Clarence-Rockland City                   | -                                                                          | 375,050   | n/a      | -        | 359,502  | n/a      |  |  |  |  |  |  |  |
| Russell Township                         | -                                                                          | -         | n/a      | -        | 392,892  | n/a      |  |  |  |  |  |  |  |
| Ottawa-Gatineau CMA<br>(Ontario Portion) | 513,008                                                                    | 504,611   | 1.7      | 495,059  | 495,839  | -0.2     |  |  |  |  |  |  |  |

Source: CMHC (Market Absorption Survey)

Figure 5.1: MLS® Residential Average Price for Ottawa- Gatineau CMA (Ontario Portion)



Figure 5.2: MLS® Residential Sales for Ottawa- Gatineau CMA (Ontario Portion)



Figure 5.3: MLS® Residential Sales- to- New Listings Ratio for Ottawa- Gatineau CMA (Ontario Portion)



MLS® is a registered trademark of the Canadian Real Estate Association (CREA).

Source: CREA / Haver Analytics

|      |           |                         | 1                              | Table 6 | : Economi                              | c Indicat                                            | tors                    |                             |                              |                                    |
|------|-----------|-------------------------|--------------------------------|---------|----------------------------------------|------------------------------------------------------|-----