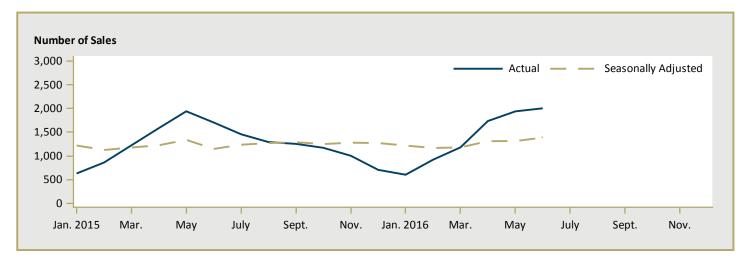

nce-Rockland City                   | -                                                                          | 375,050   | n/a      | -        | 359,502  | n/a      |  |  |  |  |  |  |  |
| Russell Township                         | -                                                                          | -         | n/a      | -        | 392,892  | n/a      |  |  |  |  |  |  |  |
| Ottawa-Gatineau CMA<br>(Ontario Portion) | 513,008                                                                    | 504,611   | 1.7      | 495,059  | 495,839  | -0.2     |  |  |  |  |  |  |  |

Source: CMHC (Market Absorption Survey)

Figure 5.1: MLS® Residential Average Price for Ottawa- Gatineau CMA (Ontario Portion)



Figure 5.2: MLS® Residential Sales for Ottawa- Gatineau CMA (Ontario Portion)



Figure 5.3: MLS® Residential Sales- to- New Listings Ratio for Ottawa- Gatineau CMA (Ontario Portion)



MLS® is a registered trademark of the Canadian Real Estate Association (CREA).

Source: CREA / Haver Analytics

|      |           |                         | 1                              | Table 6 | : Economi                              | c Indicat                                            | tors                    |                             |                              |                                    |
|------|-----------|-------------------------|--------------------------------|---------|----------------------------------------|------------------------------------------------------|-------------------------|-----------------------------|------------------------------