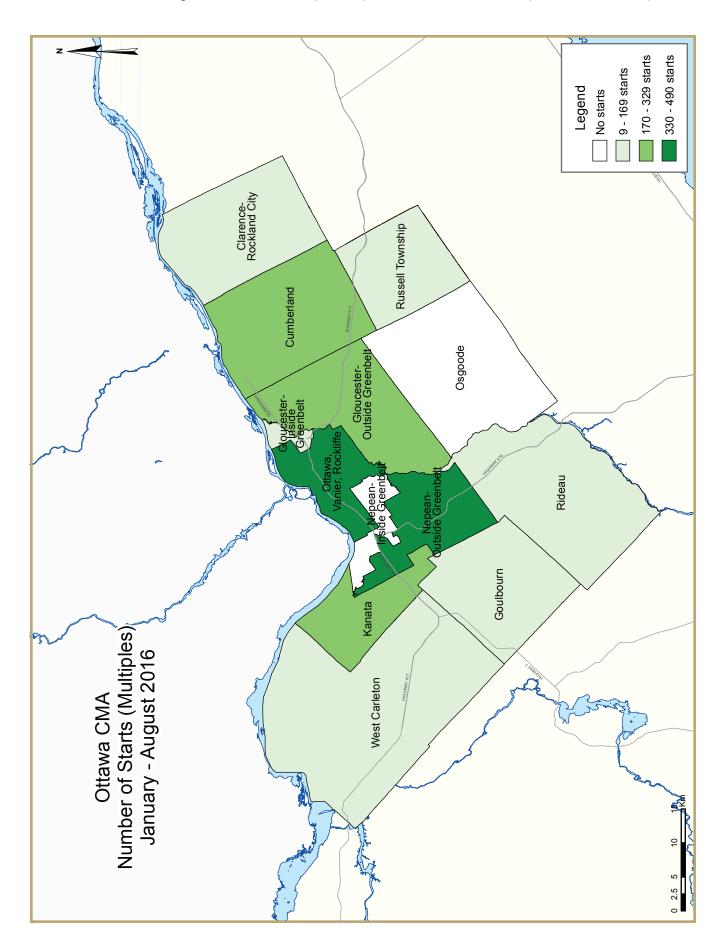

|                                          | Table 2.1: Starts by Submarket and by Dwelling Type |             |             |             |             |             |             |             |             |             |                  |  |
|------------------------------------------|-----------------------------------------------------|-------------|-------------|-------------|-------------|-------------|-------------|-------------|-------------|-------------|------------------|--|
| January - August 2016                    |                                                     |             |             |             |             |             |             |             |             |             |                  |  |
|                                          | Sing                                                | Single      |             | Semi        |             | Row         |             | Other       | Total       |             |                  |  |
| Submarket                                | YTD<br>2016                                         | YTD<br>2015 | YTD<br>2016 | YTD<br>2015 | YTD<br>2016 | YTD<br>2015 | YTD<br>2016 | YTD<br>2015 | YTD<br>2016 | YTD<br>2015 | %<br>Change      |  |
| Ottawa City                              | 1,049                                               | 1,026       | 124         | 97          | 1,157       | 781         | 567         | 839         | 2,897       | 2,743       | 5.6              |  |
| Ottawa, Vanier, Rockcliffe               | 57                                                  | 54          | 58          | 48          | 32          | 21          | 336         | 687         | 483         | 810         | -40.4            |  |
| Nepean inside greenbelt                  | 13                                                  | 31          | 0           | 0           | 0           | 0           | 0           | 0           | 13          | 31          | -58.1            |  |
| Nepean outside greenbelt                 | 236                                                 | 196         | 20          | 36          | 358         | 284         | 112         | 72          | 726         | 588         | 23.5             |  |
| Gloucester inside greenbelt              | 2                                                   | 0           | 0           | 2           | 0           | 0           | 22          | 0           | 24          | 2           | **               |  |
| Gloucester outside greenbelt             | 150                                                 | 206         | 4           | 4           | 238         | 151         | 12          | 80          | 404         | 441         | -8. <del>4</del> |  |
| Kanata                                   | 208                                                 | 266         | 2           | 4           | 221         | 236         | 43          | 0           | 474         | 506         | -6.3             |  |
| Cumberland                               | 164                                                 | 108         | 12          | 0           | 206         | 78          | 0           | 0           | 382         | 186         | 105.4            |  |
| Goulbourn                                | 132                                                 | 94          | 26          | 0           | 95          | 7           | 18          | 0           | 271         | 101         | 168.3            |  |
| West Carleton                            | 17                                                  | 16          | 2           | 3           | 7           | 4           | 0           | 0           | 26          | 23          | 13.0             |  |
| Rideau                                   | 32                                                  | 19          | 0           | 0           | 0           | 0           | 24          | 0           | 56          | 19          | 194.7            |  |
| Osgoode                                  | 38                                                  | 36          | 0           | 0           | 0           | 0           | 0           | 0           | 38          | 36          | 5.6              |  |
| Clarence-Rockland City                   | 61                                                  | 48          | 0           | 0           | 9           | 3           | 0           | 0           | 70          | 51          | 37.3             |  |
| Russell Township                         | 54                                                  | 73          | 18          | 24          | 18          | 9           | 31          | 30          | 121         | 136         | -11.0            |  |
| Ottawa-Gatineau CMA<br>(Ontario Portion) | 1,164                                               | 1,147       | 142         | 121         | 1,184       | 793         | 598         | 869         | 3,088       | 2,930       | 5.4              |  |