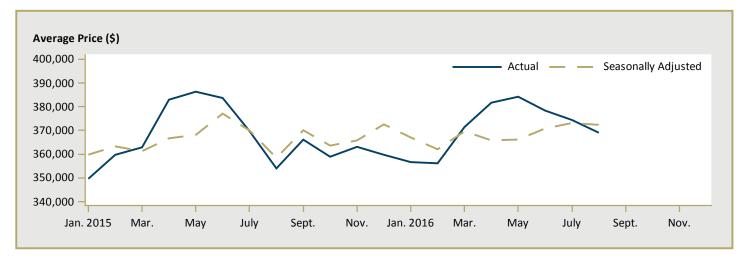

n/a      | -        | -        | n/a      |  |  |  |  |  |  |
| Osgoode                                                         | -        | -        | n/a      | -        | 559,330  | n/a      |  |  |  |  |  |  |
| Clarence-Rockland City                                          | 435,360  | 382,100  | 13.9     | 382,440  | 363,147  | 5.3      |  |  |  |  |  |  |
| Russell Township                                                | 371,473  | 386,522  | -3.9     | 375,415  | 391,155  | -4.0     |  |  |  |  |  |  |
| Ottawa-Gatineau CMA<br>(Ontario Portion)                        | 551,202  | 511,688  | 7.7      | 506,285  | 501,186  | 1.0      |  |  |  |  |  |  |

Source: CMHC (Market Absorption Survey)

Figure 5.1: MLS® Residential Average Price for Ottawa- Gatineau CMA (Ontario Portion)



Figure 5.2: MLS® Residential Sales for Ottawa- Gatineau CMA (Ontario Portion)



Figure 5.3: MLS® Residential Sales- to- New Listings Ratio for Ottawa- Gatineau CMA (Ontario Portion)



MLS® is a registered trademark of the Canadian Real Estate Association (CREA).

Source: CREA / Haver Analytics

|      |           |                           | 1                              | Table 6 | : Economi                              | c Indicat                                            | tors                    |                             |                              |                                    |
|------|-----------|---------------------------|--------------------------------|---------|----------------------------------------|------------------------------------------------------|-