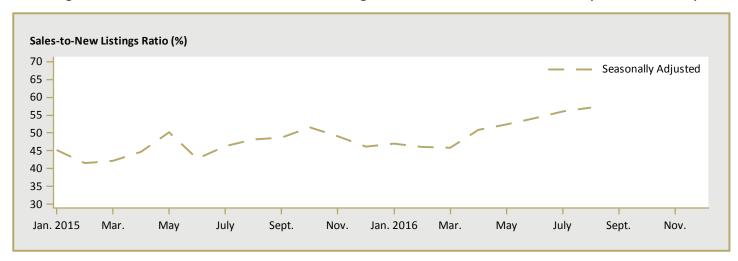

n/a      |  |  |  |  |  |  |
| Clarence-Rockland City                                          | 435,360  | 382,100  | 13.9     | 382,440  | 363,147  | 5.3      |  |  |  |  |  |  |
| Russell Township                                                | 371,473  | 386,522  | -3.9     | 375,415  | 391,155  | -4.0     |  |  |  |  |  |  |
| Ottawa-Gatineau CMA<br>(Ontario Portion)                        | 551,202  | 511,688  | 7.7      | 506,285  | 501,186  | 1.0      |  |  |  |  |  |  |

Source: CMHC (Market Absorption Survey)

Figure 5.1: MLS® Residential Average Price for Ottawa- Gatineau CMA (Ontario Portion)



Figure 5.2: MLS® Residential Sales for Ottawa- Gatineau CMA (Ontario Portion)



Figure 5.3: MLS® Residential Sales- to- New Listings Ratio for Ottawa- Gatineau CMA (Ontario Portion)



MLS® is a registered trademark of the Canadian Real Estate Association (CREA).

Source: CREA / Haver Analytics

|      |           |                           | 1                              | Table 6 | : Economi                              | c Indicat                                            | tors                    |                             |                              |                                    |
|------|-----------|---------------------------|--------------------------------|---------|----------------------------------------|------------------------------------------------------|-------------------------|-----------------------------|------------------------------|------------------------------------|
|      |           |                           |