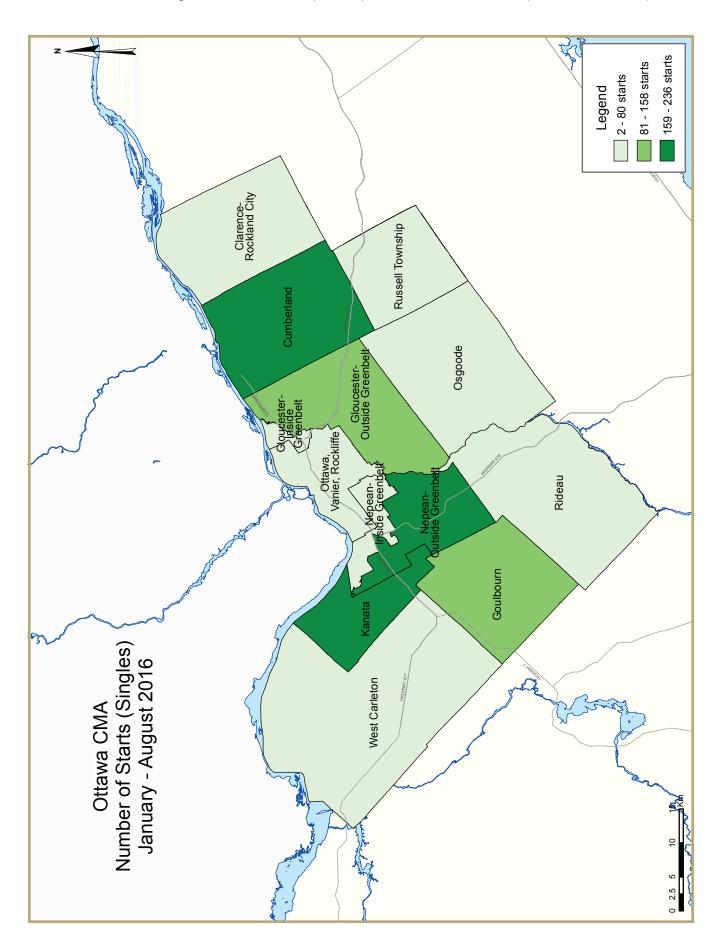

|                                          | Table 2.1: Starts by Submarket and by Dwelling Type |             |             |             |             |             |             |             |             |             |                  |  |
|------------------------------------------|-----------------------------------------------------|-------------|-------------|-------------|-------------|-------------|-------------|-------------|-------------|-------------|------------------|--|
| January - August 2016                    |                                                     |             |             |             |             |             |             |             |             |             |                  |  |
|                                          | Sing                                                | Single      |             | Semi        |             | Row         |             | Other       | Total       |             |                  |  |
| Submarket                                | YTD<br>2016                                         | YTD<br>2015 | YTD<br>2016 | YTD<br>2015 | YTD<br>2016 | YTD<br>2015 | YTD<br>2016 | YTD<br>2015 | YTD<br>2016 | YTD<br>2015 | %<br>Change      |  |
| Ottawa City                              | 1,049                                               | 1,026       | 124         | 97          | 1,157       | 781         | 567         | 839         | 2,897       | 2,743       | 5.6              |  |
| Ottawa, Vanier, Rockcliffe               | 57                                                  | 54          | 58          | 48          | 32          | 21          | 336         | 687         | 483         | 810         | -40.4            |  |
| Nepean inside greenbelt                  | 13                                                  | 31          | 0           | 0           | 0           | 0           | 0           | 0           | 13          | 31          | -58.1            |  |
| Nepean outside greenbelt                 | 236                                                 | 196         | 20          | 36          | 358         | 284         | 112         | 72          | 726         | 588         | 23.5             |  |
| Gloucester inside greenbelt              | 2                                                   | 0           | 0           | 2           | 0           | 0           | 22          | 0           | 24          | 2           | **               |  |
| Gloucester outside greenbelt             | 150                                                 | 206         | 4           | 4           | 238         | 151         | 12          | 80          | 404         | 441         | -8. <del>4</del> |  |
| Kanata                                   | 208                                                 | 266         | 2           | 4           | 221         | 236         | 43          | 0           | 474         | 506         | -6.3             |  |
| Cumberland                               | 164                                                 | 108         | 12          | 0           | 206         | 78          | 0           | 0           | 382         | 186         | 105.4            |  |
| Goulbourn                                | 132                                                 | 94          | 26          | 0           | 95          | 7           | 18          | 0           | 271         | 101         | 168.3            |  |
| West Carleton                            | 17                                                  | 16          | 2           | 3           | 7           | 4           | 0           | 0           | 26          | 23          | 13.0             |  |
| Rideau                                   | 32                                                  | 19          | 0           | 0           | 0           | 0           | 24          | 0           | 56          | 19          | 194.7            |  |
| Osgoode                                  | 38                                                  | 36          | 0           | 0           | 0           | 0           | 0           | 0           | 38          | 36          | 5.6              |  |
| Clarence-Rockland City                   | 61                                                  | 48          | 0           | 0           | 9           | 3           | 0           | 0           | 70          | 51          | 37.3             |  |
| Russell Township                         | 54                                                  | 73          | 18          | 24          | 18          | 9           | 31          | 30          | 121         | 136         | -11.0            |  |
| Ottawa-Gatineau CMA<br>(Ontario Portion) | 1,164                                               | 1,147       | 142         | 121         | 1,184       | 793         | 598         | 869         | 3,088       | 2,930       | 5.4              |  |