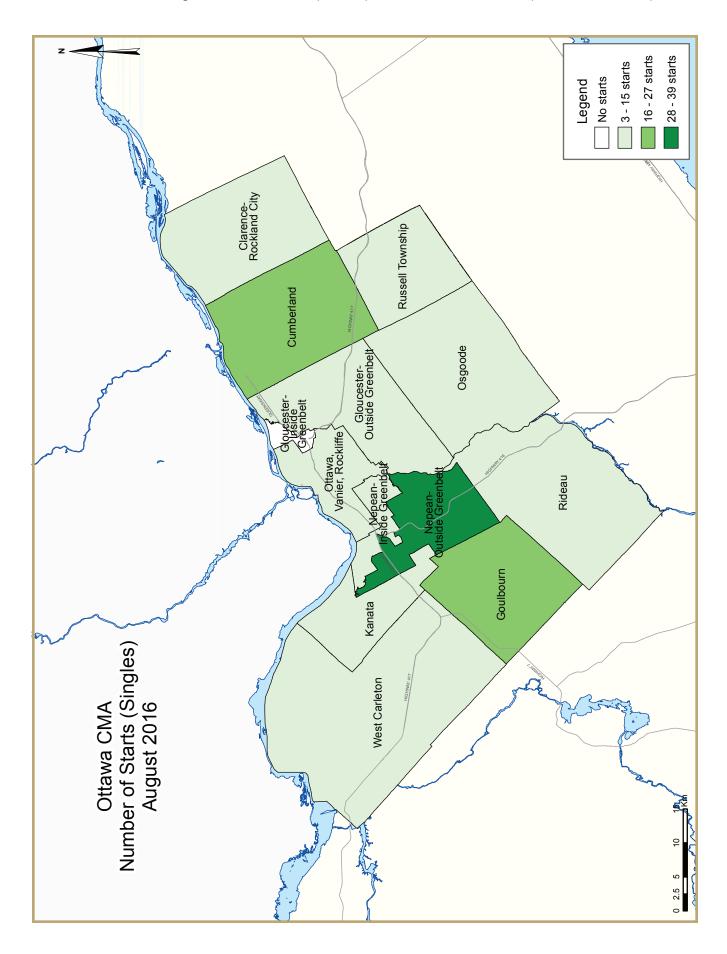

|                                          | Table 2: Starts by Submarket and by Dwelling Type |             |             |             |             |             |              |             |             |             |             |  |
|------------------------------------------|---------------------------------------------------|-------------|-------------|-------------|-------------|-------------|--------------|-------------|-------------|-------------|-------------|--|
| August 2016                              |                                                   |             |             |             |             |             |              |             |             |             |             |  |
|                                          | Single                                            |             | Semi        |             | Row         |             | Apt. & Other |             | Total       |             |             |  |
| Submarket                                | Aug<br>2016                                       | Aug<br>2015 | Aug<br>2016 | Aug<br>2015 | Aug<br>2016 | Aug<br>2015 | Aug<br>2016  | Aug<br>2015 | Aug<br>2016 | Aug<br>2015 | %<br>Change |  |
| Ottawa City                              | 148                                               | 233         | 24          | 10          | 271         | 163         | 42           | 43          | 485         | 449         | 8.0         |  |
| Ottawa, Vanier, Rockcliffe               | 13                                                | 10          | 8           | 4           | 3           | 8           | 11           | 19          | 35          | 41          | -14.6       |  |
| Nepean inside greenbelt                  | 3                                                 | 3           | 0           | 0           | 0           | 0           | 0            | 0           | 3           | 3           | 0.0         |  |
| Nepean outside greenbelt                 | 39                                                | 23          | 2           | 4           | 91          | 46          | 31           | 24          | 163         | 97          | 68.0        |  |
| Gloucester inside greenbelt              | 0                                                 | 0           | 0           | 2           | 0           | 0           | 0            | 0           | 0           | 2           | -100.0      |  |
| Gloucester outside greenbelt             | 15                                                | 26          | 0           | 0           | 22          | 58          | 0            | 0           | 37          | 84          | -56.0       |  |
| Kanata                                   | 15                                                | 42          | 2           | 0           | 85          | 44          | 0            | 0           | 102         | 86          | 18.6        |  |
| Cumberland                               | 16                                                | 63          | 2           | 0           | 50          | 0           | 0            | 0           | 68          | 63          | 7.9         |  |
| Goulbourn                                | 27                                                | 51          | 10          | 0           | 20          | 7           | 0            | 0           | 57          | 58          | -1.7        |  |
| West Carleton                            | 6                                                 | 6           | 0           | 0           | 0           | 0           | 0            | 0           | 6           | 6           | 0.0         |  |
| Rideau                                   | 3                                                 | 4           | 0           | 0           | 0           | 0           | 0            | 0           | 3           | 4           | -25.0       |  |
| Osgoode                                  | - 11                                              | 5           | 0           | 0           | 0           | 0           | 0            | 0           | - 11        | 5           | 120.0       |  |
| Clarence-Rockland City                   | 8                                                 | 13          | 0           | 0           | 0           | 0           | 0            | 0           | 8           | 13          | -38.5       |  |
| Russell Township                         | 9                                                 | 10          | 6           | 8           | 0           | 0           | 0            | 0           | 15          | 18          | -16.7       |  |
| Ottawa-Gatineau CMA<br>(Ontario Portion) | 165                                               | 256         | 30          | 18          | 271         | 163         | 42           | 43          | 508         | 480         | 5.8         |  |