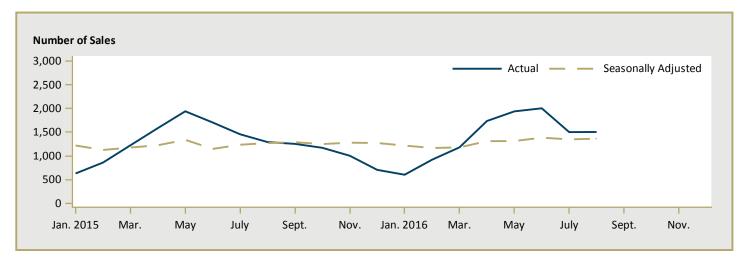

| -        | -        | n/a      | -        | 559,330  | n/a      |  |  |  |  |  |  |
| Clarence-Rockland City                                          | 435,360  | 382,100  | 13.9     | 382,440  | 363,147  | 5.3      |  |  |  |  |  |  |
| Russell Township                                                | 371,473  | 386,522  | -3.9     | 375,415  | 391,155  | -4.0     |  |  |  |  |  |  |
| Ottawa-Gatineau CMA<br>(Ontario Portion)                        | 551,202  | 511,688  | 7.7      | 506,285  | 501,186  | 1.0      |  |  |  |  |  |  |

Source: CMHC (Market Absorption Survey)

Figure 5.1: MLS® Residential Average Price for Ottawa- Gatineau CMA (Ontario Portion)



Figure 5.2: MLS® Residential Sales for Ottawa- Gatineau CMA (Ontario Portion)



Figure 5.3: MLS® Residential Sales- to- New Listings Ratio for Ottawa- Gatineau CMA (Ontario Portion)



MLS® is a registered trademark of the Canadian Real Estate Association (CREA).

Source: CREA / Haver Analytics

|      |           |                           | 1                              | Table 6 | : Economi                              | c Indicat                                            | tors                    |                             |                              |                                    |
|------|-----------|---------------------------|--------------------------------|---------|----------------------------------------|------------------------------------------------------|-------------------------|-----------------------------|--------------------------