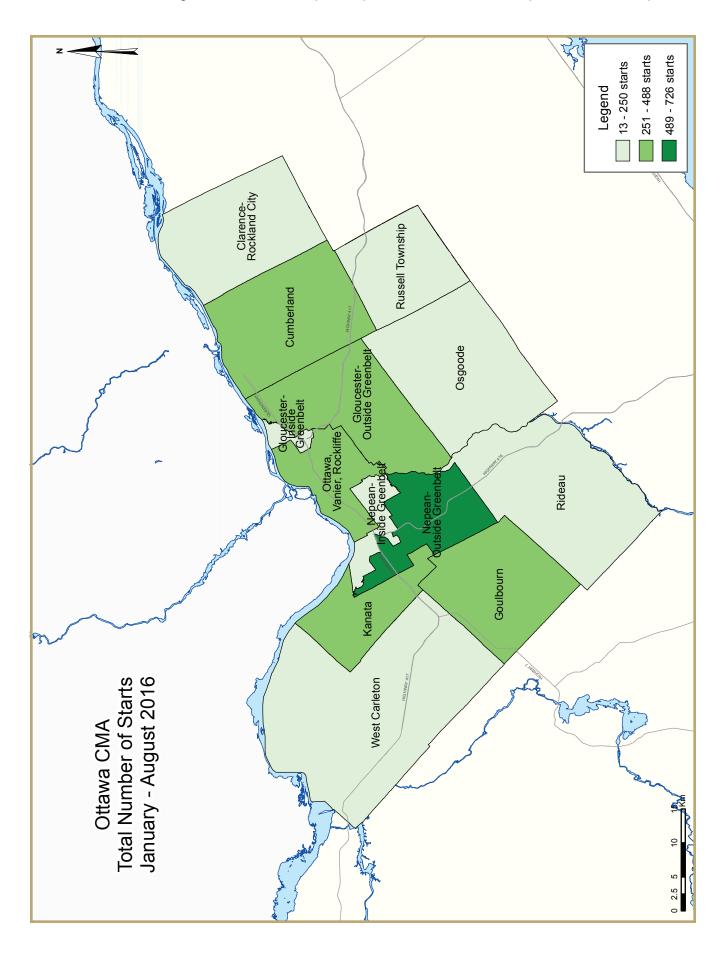

|                                          | Table 2.1: Starts by Submarket and by Dwelling Type |             |             |             |             |             |             |             |             |             |                  |  |
|------------------------------------------|-----------------------------------------------------|-------------|-------------|-------------|-------------|-------------|-------------|-------------|-------------|-------------|------------------|--|
| January - August 2016                    |                                                     |             |             |             |             |             |             |             |             |             |                  |  |
|                                          | Sing                                                | Single      |             | Semi        |             | Row         |             | Other       | Total       |             |                  |  |
| Submarket                                | YTD<br>2016                                         | YTD<br>2015 | YTD<br>2016 | YTD<br>2015 | YTD<br>2016 | YTD<br>2015 | YTD<br>2016 | YTD<br>2015 | YTD<br>2016 | YTD<br>2015 | %<br>Change      |  |
| Ottawa City                              | 1,049                                               | 1,026       | 124         | 97          | 1,157       | 781         | 567         | 839         | 2,897       | 2,743       | 5.6              |  |
| Ottawa, Vanier, Rockcliffe               | 57                                                  | 54          | 58          | 48          | 32          | 21          | 336         | 687         | 483         | 810         | -40.4            |  |
| Nepean inside greenbelt                  | 13                                                  | 31          | 0           | 0           | 0           | 0           | 0           | 0           | 13          | 31          | -58.1            |  |
| Nepean outside greenbelt                 | 236                                                 | 196         | 20          | 36          | 358         | 284         | 112         | 72          | 726         | 588         | 23.5             |  |
| Gloucester inside greenbelt              | 2                                                   | 0           | 0           | 2           | 0           | 0           | 22          | 0           | 24          | 2           | **               |  |
| Gloucester outside greenbelt             | 150                                                 | 206         | 4           | 4           | 238         | 151         | 12          | 80          | 404         | 441         | -8. <del>4</del> |  |
| Kanata                                   | 208                                                 | 266         | 2           | 4           | 221         | 236         | 43          | 0           | 474         | 506         | -6.3             |  |
| Cumberland                               | 164                                                 | 108         | 12          | 0           | 206         | 78          | 0           | 0           | 382         | 186         | 105.4            |  |
| Goulbourn                                | 132                                                 | 94          | 26          | 0           | 95          | 7           | 18          | 0           | 271         | 101         | 168.3            |  |
| West Carleton                            | 17                                                  | 16          | 2           | 3           | 7           | 4           | 0           | 0           | 26          | 23          | 13.0             |  |
| Rideau                                   | 32                                                  | 19          | 0           | 0           | 0           | 0           | 24          | 0           | 56          | 19          | 194.7            |  |
| Osgoode                                  | 38                                                  | 36          | 0           | 0           | 0           | 0           | 0           | 0           | 38          | 36          | 5.6              |  |
| Clarence-Rockland City                   | 61                                                  | 48          | 0           | 0           | 9           | 3           | 0           | 0           | 70          | 51          | 37.3             |  |
| Russell Township                         | 54                                                  | 73          | 18          | 24          | 18          | 9           | 31          | 30          | 121         | 136         | -11.0            |  |
| Ottawa-Gatineau CMA<br>(Ontario Portion) | 1,164                                               | 1,147       | 142         | 121         | 1,184       | 793         | 598         | 869         | 3,088       | 2,930       | 5.4              |  |