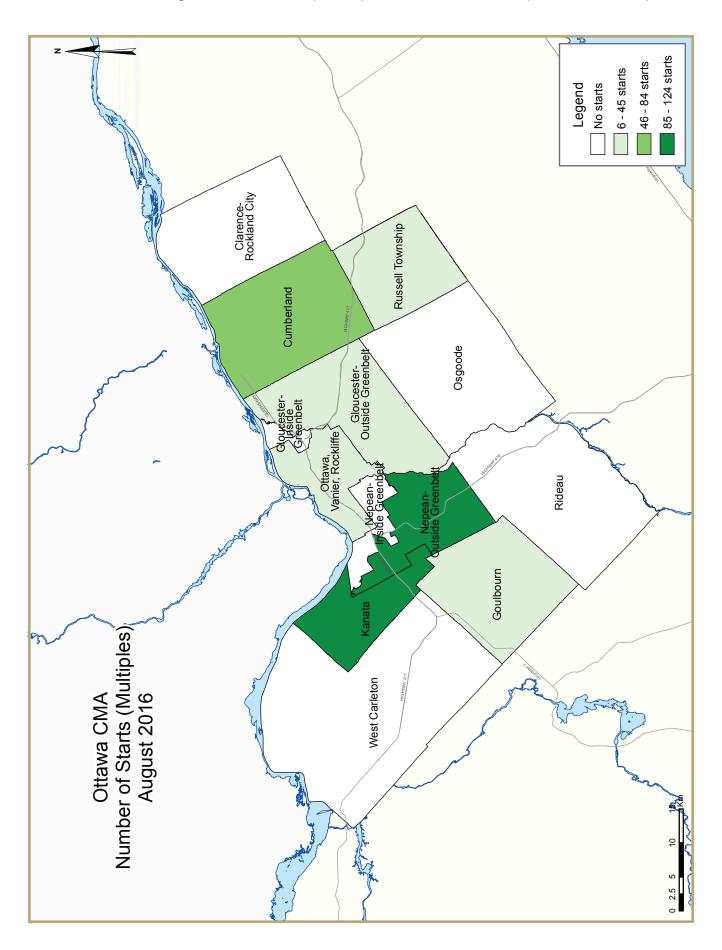

|                                          | Table 2: Starts by Submarket and by Dwelling Type |             |             |             |             |             |              |             |             |             |             |  |
|------------------------------------------|---------------------------------------------------|-------------|-------------|-------------|-------------|-------------|--------------|-------------|-------------|-------------|-------------|--|
| August 2016                              |                                                   |             |             |             |             |             |              |             |             |             |             |  |
|                                          | Single                                            |             | Semi        |             | Row         |             | Apt. & Other |             | Total       |             |             |  |
| Submarket                                | Aug<br>2016                                       | Aug<br>2015 | Aug<br>2016 | Aug<br>2015 | Aug<br>2016 | Aug<br>2015 | Aug<br>2016  | Aug<br>2015 | Aug<br>2016 | Aug<br>2015 | %<br>Change |  |
| Ottawa City                              | 148                                               | 233         | 24          | 10          | 271         | 163         | 42           | 43          | 485         | 449         | 8.0         |  |
| Ottawa, Vanier, Rockcliffe               | 13                                                | 10          | 8           | 4           | 3           | 8           | 11           | 19          | 35          | 41          | -14.6       |  |
| Nepean inside greenbelt                  | 3                                                 | 3           | 0           | 0           | 0           | 0           | 0            | 0           | 3           | 3           | 0.0         |  |
| Nepean outside greenbelt                 | 39                                                | 23          | 2           | 4           | 91          | 46          | 31           | 24          | 163         | 97          | 68.0        |  |
| Gloucester inside greenbelt              | 0                                                 | 0           | 0           | 2           | 0           | 0           | 0            | 0           | 0           | 2           | -100.0      |  |
| Gloucester outside greenbelt             | 15                                                | 26          | 0           | 0           | 22          | 58          | 0            | 0           | 37          | 84          | -56.0       |  |
| Kanata                                   | 15                                                | 42          | 2           | 0           | 85          | 44          | 0            | 0           | 102         | 86          | 18.6        |  |
| Cumberland                               | 16                                                | 63          | 2           | 0           | 50          | 0           | 0            | 0           | 68          | 63          | 7.9         |  |
| Goulbourn                                | 27                                                | 51          | 10          | 0           | 20          | 7           | 0            | 0           | 57          | 58          | -1.7        |  |
| West Carleton                            | 6                                                 | 6           | 0           | 0           | 0           | 0           | 0            | 0           | 6           | 6           | 0.0         |  |
| Rideau                                   | 3                                                 | 4           | 0           | 0           | 0           | 0           | 0            | 0           | 3           | 4           | -25.0       |  |
| Osgoode                                  | - 11                                              | 5           | 0           | 0           | 0           | 0           | 0            | 0           | - 11        | 5           | 120.0       |  |
| Clarence-Rockland City                   | 8                                                 | 13          | 0           | 0           | 0           | 0           | 0            | 0           | 8           | 13          | -38.5       |  |
| Russell Township                         | 9                                                 | 10          | 6           | 8           | 0           | 0           | 0            | 0           | 15          | 18          | -16.7       |  |
| Ottawa-Gatineau CMA<br>(Ontario Portion) | 165                                               | 256         | 30          | 18          | 271         | 163         | 42           | 43          | 508         | 480         | 5.8         |  |