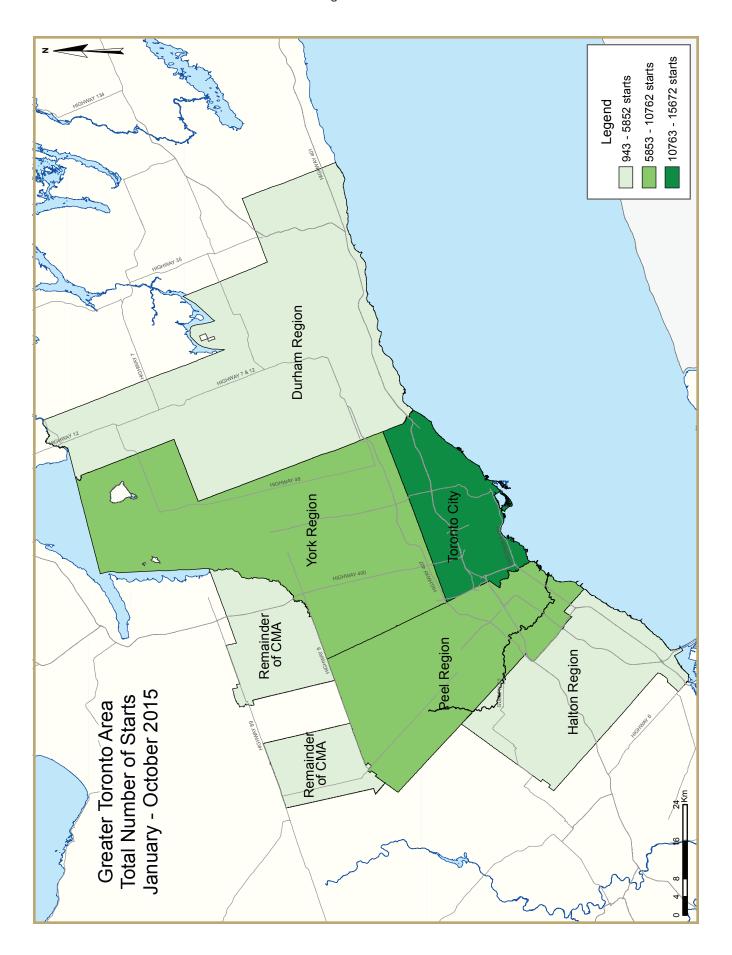

| Table                  | I.Ic: Hous | sing Acti | vity Sumı            | mary of C | Greater T       | oronto A        | Area                        |                 |        |
|------------------------|------------|-----------|----------------------|-----------|-----------------|-----------------|-----------------------------|-----------------|--------|
|                        |            |           | October              | 2015      |                 |                 |                             |                 |        |
|                        |            |           | Owne                 | rship     |                 |                 | Ь                           |                 |        |
|                        |            | Freehold  |                      | C         | Condominium     | ı               | Ren                         | tal             |        |
|                        | Single     | Semi      | Row, Apt.<br>& Other | Single    | Row and<br>Semi | Apt. &<br>Other | Single,<br>Semi, and<br>Row | Apt. &<br>Other | Total* |
| STARTS                 |            |           |                      |           |                 |                 |                             |                 |        |
| October 2015           | 1,079      | 134       | 347                  | 17        | 80              | 1,195           | 0                           | 972             | 3,824  |
| October 2014           | 866        | 118       | 212                  | 0         | 171             | 474             | 1                           | 432             | 2,274  |
| % Change               | 24.6       | 13.6      | 63.7                 | n/a       | -53.2           | 152.1           | -100.0                      | 125.0           | 68.2   |
| Year-to-date 2015      | 8,797      | 862       | 3,396                | 19        | 1,095           | 19,313          | 45                          | 3,290           | 36,817 |
| Year-to-date 2014      | 7,629      | 1,396     | 2,876                | 9         | 844             | 11,579          | 5                           | 1,168           | 25,506 |
| % Change               | 15.3       | -38.3     | 18.1                 | 111.1     | 29.7            | 66.8            | **                          | 181.7           | 44.3   |
| UNDER CONSTRUCTION     |            |           |                      |           |                 |                 |                             |                 |        |
| October 2015           | 9,436      | 1,054     | 3,806                | 21        | 1,730           | 42,999          | 59                          | 5,800           | 64,905 |
| October 2014           | 7,412      | 1,424     | 3,126                | 16        | 968             | 53,448          | 18                          | 3,187           | 69,599 |
| % Change               | 27.3       | -26.0     | 21.8                 | 31.3      | 78.7            | -19.5           | **                          | 82.0            | -6.7   |
| COMPLETIONS            |            |           |                      |           |                 |                 |                             |                 |        |
| October 2015           | 803        | 76        | 261                  | 0         | 60              | 753             | 0                           | 16              | 1,969  |
| October 2014           | 950        | 220       | 312                  | I         | 90              | 1,222           | 6                           | 140             | 2,941  |
| % Change               | -15.5      | -65.5     | -16.3                | -100.0    | -33.3           | -38.4           | -100.0                      | -88.6           | -33.0  |
| Year-to-date 2015      | 6,794      | 1,050     | 2,323                | 6         | 451             | 29,706          | 7                           | 1,571           | 41,908 |
| Year-to-date 2014      | 8,260      | 1,612     | 2,922                | 2         | 685             | 12,444          | 18                          | 400             | 26,343 |
| % Change               | -17.7      | -34.9     | -20.5                | 200.0     | -34.2           | 138.7           | -61.1                       | **              | 59.1   |
| COMPLETED & NOT ABSORE | BED        |           |                      |           |                 |                 |                             |                 |        |
| October 2015           | 280        | 21        | 48                   | I         | 33              | 1,930           | n/a                         | n/a             | 2,313  |
| October 2014           | 256        | 17        | 62                   | 0         | 42              | 901             | n/a                         | n/a             | 1,278  |
| % Change               | 9.4        | 23.5      | -22.6                | n/a       | -21.4           | 114.2           | n/a                         | n/a             | 81.0   |
| ABSORBED               |            |           |                      |           |                 |                 |                             |                 |        |
| October 2015           | 792        | 72        | 267                  | I         | 134             | 728             | n/a                         | n/a             | 1,994  |
| October 2014           | 945        | 219       | 314                  | I         | 91              | 1,255           | n/a                         | n/a             | 2,825  |
| % Change               | -16.2      | -67.1     | -15.0                | 0.0       | 47.3            | -42.0           | n/a                         | n/a             | -29.4  |
| Year-to-date 2015      | 6,745      | 1,054     | 2,319                | 5         | 446             | 28,675          | n/a                         | n/a             | 39,244 |
| Year-to-date 2014      | 8,181      | 1,605     | 2,935                | 2         | 662             | 12,508          | n/a                         | n/a             | 25,893 |
| % Change               | -17.6      | -34.3     | -21.0                | 150.0     | -32.6           | 129.3           | n/a                         | n/a             | 51.6   |