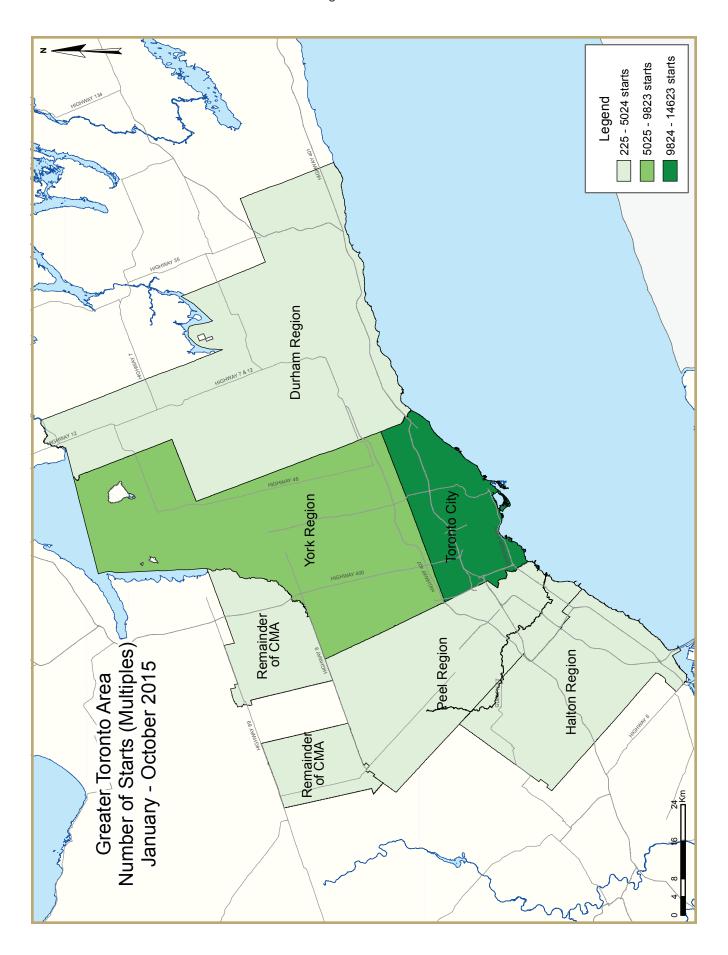

| Table                  | I.Ic: Hous | sing Acti | vity Sumı            | mary of C | Greater T       | oronto A        | Area                        |                 |        |
|------------------------|------------|-----------|----------------------|-----------|-----------------|-----------------|-----------------------------|-----------------|--------|
|                        |            |           | October              | 2015      |                 |                 |                             |                 |        |
|                        |            |           | Owne                 | rship     |                 |                 | Ь                           |                 |        |
|                        |            | Freehold  |                      | C         | Condominium     | ı               | Ren                         | tal             |        |
|                        | Single     | Semi      | Row, Apt.<br>& Other | Single    | Row and<br>Semi | Apt. &<br>Other | Single,<br>Semi, and<br>Row | Apt. &<br>Other | Total* |
| STARTS                 |            |           |                      |           |                 |                 |                             |                 |        |
| October 2015           | 1,079      | 134       | 347                  | 17        | 80              | 1,195           | 0                           | 972             | 3,824  |
| October 2014           | 866        | 118       | 212                  | 0         | 171             | 474             | 1                           | 432             | 2,274  |
| % Change               | 24.6       | 13.6      | 63.7                 | n/a       | -53.2           | 152.1           | -100.0                      | 125.0           | 68.2   |
| Year-to-date 2015      | 8,797      | 862       | 3,396                | 19        | 1,095           | 19,313          | 45                          | 3,290           | 36,817 |
| Year-to-date 2014      | 7,629      | 1,396     | 2,876                | 9         | 844             | 11,579          | 5                           | 1,168           | 25,506 |
| % Change               | 15.3       | -38.3     | 18.1                 | 111.1     | 29.7            | 66.8            | **                          | 181.7           | 44.3   |
| UNDER CONSTRUCTION     |            |           |                      |           |                 |                 |                             |                 |        |
| October 2015           | 9,436      | 1,054     | 3,806                | 21        | 1,730           | 42,999          | 59                          | 5,800           | 64,905 |
| October 2014           | 7,412      | 1,424     | 3,126                | 16        | 968             | 53,448          | 18                          | 3,187           | 69,599 |
| % Change               | 27.3       | -26.0     | 21.8                 | 31.3      | 78.7            | -19.5           | **                          | 82.0            | -6.7   |
| COMPLETIONS            |            |           |                      |           |                 |                 |                             |                 |        |
| October 2015           | 803        | 76        | 261                  | 0         | 60              | 753             | 0                           | 16              | 1,969  |
| October 2014           | 950        | 220       | 312                  | I         | 90              | 1,222           | 6                           | 140             | 2,941  |
| % Change               | -15.5      | -65.5     | -16.3                | -100.0    | -33.3           | -38.4           | -100.0                      | -88.6           | -33.0  |
| Year-to-date 2015      | 6,794      | 1,050     | 2,323                | 6         | 451             | 29,706          | 7                           | 1,571           | 41,908 |
| Year-to-date 2014      | 8,260      | 1,612     | 2,922                | 2         | 685             | 12,444          | 18                          | 400             | 26,343 |
| % Change               | -17.7      | -34.9     | -20.5                | 200.0     | -34.2           | 138.7           | -61.1                       | **              | 59.1   |
| COMPLETED & NOT ABSORE | BED        |           |                      |           |                 |                 |                             |                 |        |
| October 2015           | 280        | 21        | 48                   | I         | 33              | 1,930           | n/a                         | n/a             | 2,313  |
| October 2014           | 256        | 17        | 62                   | 0         | 42              | 901             | n/a                         | n/a             | 1,278  |
| % Change               | 9.4        | 23.5      | -22.6                | n/a       | -21.4           | 114.2           | n/a                         | n/a             | 81.0   |
| ABSORBED               |            |           |                      |           |                 |                 |                             |                 |        |
| October 2015           | 792        | 72        | 267                  | I         | 134             | 728             | n/a                         | n/a             | 1,994  |
| October 2014           | 945        | 219       | 314                  | I         | 91              | 1,255           | n/a                         | n/a             | 2,825  |
| % Change               | -16.2      | -67.1     | -15.0                | 0.0       | 47.3            | -42.0           | n/a                         | n/a             | -29.4  |
| Year-to-date 2015      | 6,745      | 1,054     | 2,319                | 5         | 446             | 28,675          | n/a                         | n/a             | 39,244 |
| Year-to-date 2014      | 8,181      | 1,605     | 2,935                | 2         | 662             | 12,508          | n/a                         | n/a             | 25,893 |
| % Change               | -17.6      | -34.3     | -21.0                | 150.0     | -32.6           | 129.3           | n/a                         | n/a             | 51.6   |