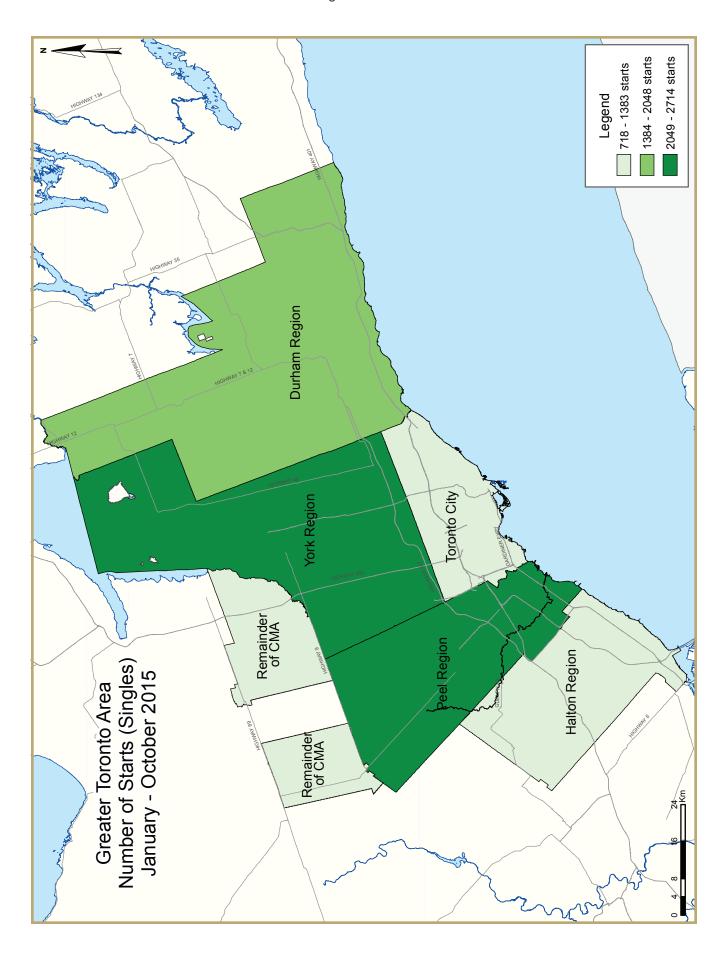

| Table                  | I.Ic: Hous | sing Acti | vity Sumı            | mary of C | Greater T       | oronto A        | Area                        |                 |        |
|------------------------|------------|-----------|----------------------|-----------|-----------------|-----------------|-----------------------------|-----------------|--------|
|                        |            |           | October              | 2015      |                 |                 |                             |                 |        |
|                        |            |           | Owne                 | rship     |                 |                 | Ь                           |                 |        |
|                        |            | Freehold  |                      | C         | Condominium     | ı               | Ren                         | tal             |        |
|                        | Single     | Semi      | Row, Apt.<br>& Other | Single    | Row and<br>Semi | Apt. &<br>Other | Single,<br>Semi, and<br>Row | Apt. &<br>Other | Total* |
| STARTS                 |            |           |                      |           |                 |                 |                             |                 |        |
| October 2015           | 1,079      | 134       | 347                  | 17        | 80              | 1,195           | 0                           | 972             | 3,824  |
| October 2014           | 866        | 118       | 212                  | 0         | 171             | 474             | 1                           | 432             | 2,274  |
| % Change               | 24.6       | 13.6      | 63.7                 | n/a       | -53.2           | 152.1           | -100.0                      | 125.0           | 68.2   |
| Year-to-date 2015      | 8,797      | 862       | 3,396                | 19        | 1,095           | 19,313          | 45                          | 3,290           | 36,817 |
| Year-to-date 2014      | 7,629      | 1,396     | 2,876                | 9         | 844             | 11,579          | 5                           | 1,168           | 25,506 |
| % Change               | 15.3       | -38.3     | 18.1                 | 111.1     | 29.7            | 66.8            | **                          | 181.7           | 44.3   |
| UNDER CONSTRUCTION     |            |           |                      |           |                 |                 |                             |                 |        |
| October 2015           | 9,436      | 1,054     | 3,806                | 21        | 1,730           | 42,999          | 59                          | 5,800           | 64,905 |
| October 2014           | 7,412      | 1,424     | 3,126                | 16        | 968             | 53,448          | 18                          | 3,187           | 69,599 |
| % Change               | 27.3       | -26.0     | 21.8                 | 31.3      | 78.7            | -19.5           | **                          | 82.0            | -6.7   |
| COMPLETIONS            |            |           |                      |           |                 |                 |                             |                 |        |
| October 2015           | 803        | 76        | 261                  | 0         | 60              | 753             | 0                           | 16              | 1,969  |
| October 2014           | 950        | 220       | 312                  | I         | 90              | 1,222           | 6                           | 140             | 2,941  |
| % Change               | -15.5      | -65.5     | -16.3                | -100.0    | -33.3           | -38.4           | -100.0                      | -88.6           | -33.0  |
| Year-to-date 2015      | 6,794      | 1,050     | 2,323                | 6         | 451             | 29,706          | 7                           | 1,571           | 41,908 |
| Year-to-date 2014      | 8,260      | 1,612     | 2,922                | 2         | 685             | 12,444          | 18                          | 400             | 26,343 |
| % Change               | -17.7      | -34.9     | -20.5                | 200.0     | -34.2           | 138.7           | -61.1                       | **              | 59.1   |
| COMPLETED & NOT ABSORE | BED        |           |                      |           |                 |                 |                             |                 |        |
| October 2015           | 280        | 21        | 48                   | I         | 33              | 1,930           | n/a                         | n/a             | 2,313  |
| October 2014           | 256        | 17        | 62                   | 0         | 42              | 901             | n/a                         | n/a             | 1,278  |
| % Change               | 9.4        | 23.5      | -22.6                | n/a       | -21.4           | 114.2           | n/a                         | n/a             | 81.0   |
| ABSORBED               |            |           |                      |           |                 |                 |                             |                 |        |
| October 2015           | 792        | 72        | 267                  | I         | 134             | 728             | n/a                         | n/a             | 1,994  |
| October 2014           | 945        | 219       | 314                  | I         | 91              | 1,255           | n/a                         | n/a             | 2,825  |
| % Change               | -16.2      | -67.1     | -15.0                | 0.0       | 47.3            | -42.0           | n/a                         | n/a             | -29.4  |
| Year-to-date 2015      | 6,745      | 1,054     | 2,319                | 5         | 446             | 28,675          | n/a                         | n/a             | 39,244 |
| Year-to-date 2014      | 8,181      | 1,605     | 2,935                | 2         | 662             | 12,508          | n/a                         | n/a             | 25,893 |
| % Change               | -17.6      | -34.3     | -21.0                | 150.0     | -32.6           | 129.3           | n/a                         | n/a             | 51.6   |