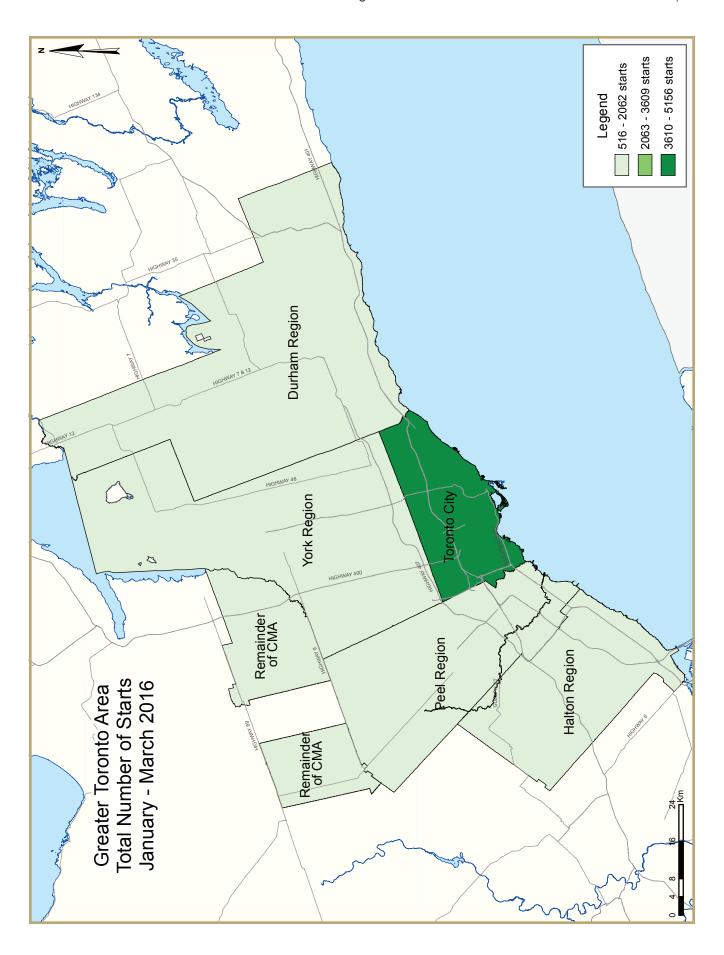

|               | ZONE DESCRIPTIONS - GREATER TORONTO AREA                                                                                          |
|---------------|-----------------------------------------------------------------------------------------------------------------------------------|
| Toronto City  | Toronto, East York, Etobicoke, North York, Scarborough, York                                                                      |
| York Region   | Aurora, East Gwillimbury, Georgina Township, King Township, Markham, Newmarket, Richmond Hill, Vaughan,<br>Whitchurch-Stouffville |
| Peel Region   | Brampton, Caledon, Mississauga                                                                                                    |
| Halton Region | Burlington, Halton Hills, Milton, Oakville                                                                                        |
| Durham Region | Ajax, Brock, Clarington, Oshawa, Pickering, Scugog, Uxbridge, Whitby                                                              |

| Table Ia: Housing Starts (SAAR and Trend)  March 2016 |               |            |  |  |  |  |  |  |  |
|-------------------------------------------------------|---------------|------------|--|--|--|--|--|--|--|
| Toronto CMA <sup>I</sup>                              | February 2016 | March 2016 |  |  |  |  |  |  |  |
| Trend <sup>2</sup>                                    | 42,252        | 41,916     |  |  |  |  |  |  |  |
| SAAR                                                  | 46,974        | 55,988     |  |  |  |  |  |  |  |
|                                                       | March 2015    | March 2016 |  |  |  |  |  |  |  |
| Actual                                                |               |            |  |  |  |  |  |  |  |
| March - Single-Detached                               | 370           | 551        |  |  |  |  |  |  |  |
| March - Multiples                                     | 3,235         | 3,616      |  |  |  |  |  |  |  |
| March - Total                                         | 3,605         | 4,167      |  |  |  |  |  |  |  |
| January to March - Single-Detached                    | 1,168         | 1,925      |  |  |  |  |  |  |  |
| January to March - Multiples                          | 7,068         | 7,487      |  |  |  |  |  |  |  |
| January to March - Total                              | 8,236         | 9,412      |  |  |  |  |  |  |  |
|                                                       |               |            |  |  |  |  |  |  |  |