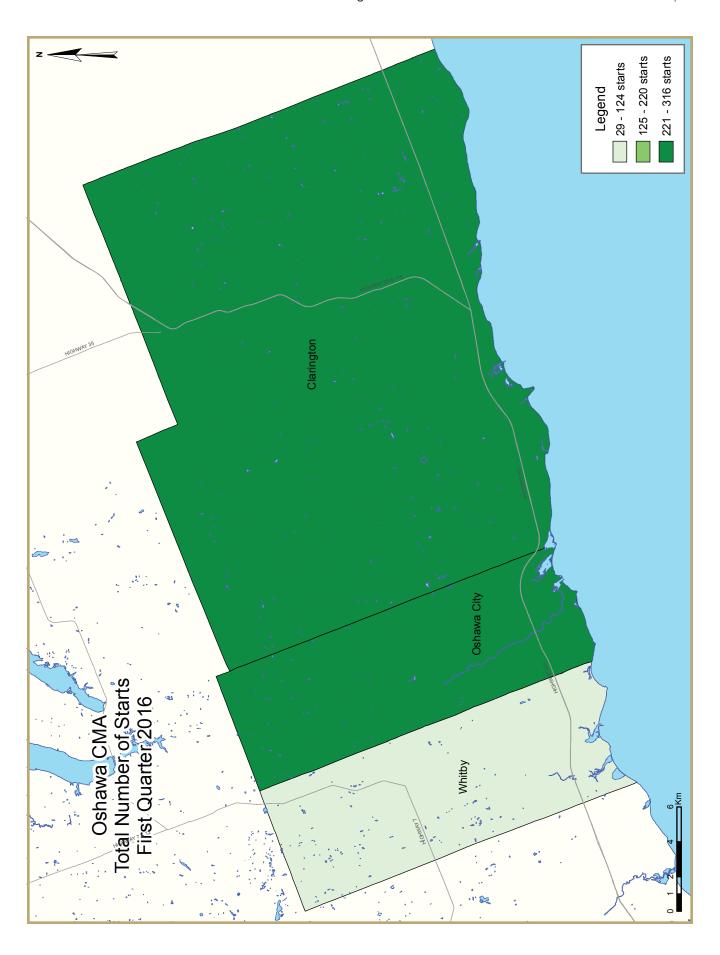

| ZONE DESCRIPTIONS - OSHAWA CMA |
|--------------------------------|
| Whitby (Town)                  |
| Oshawa (City)                  |
| Clarington (Municipality)      |

| Table Ib: Housing Starts (SAAR and Trend)  March 2016 |               |            |  |  |  |  |  |  |  |
|-------------------------------------------------------|---------------|------------|--|--|--|--|--|--|--|
| Oshawa CMA <sup>I</sup>                               | February 2016 | March 2016 |  |  |  |  |  |  |  |
| Trend <sup>2</sup>                                    | 2,618         | 2,856      |  |  |  |  |  |  |  |
| SAAR                                                  | 1,292         | 3,034      |  |  |  |  |  |  |  |
|                                                       | March 2015    | March 2016 |  |  |  |  |  |  |  |
| Actual                                                |               |            |  |  |  |  |  |  |  |
| March - Single-Detached                               | 15            | 63         |  |  |  |  |  |  |  |
| March - Multiples                                     | 27            | 183        |  |  |  |  |  |  |  |
| March - Total                                         | 42            | 246        |  |  |  |  |  |  |  |
| January to March - Single-Detached                    | 68            | 151        |  |  |  |  |  |  |  |
| January to March - Multiples                          | 379           | 464        |  |  |  |  |  |  |  |
| January to March - Total                              | 447           | 615        |  |  |  |  |  |  |  |
|                                                       |               |            |  |  |  |  |  |  |  |