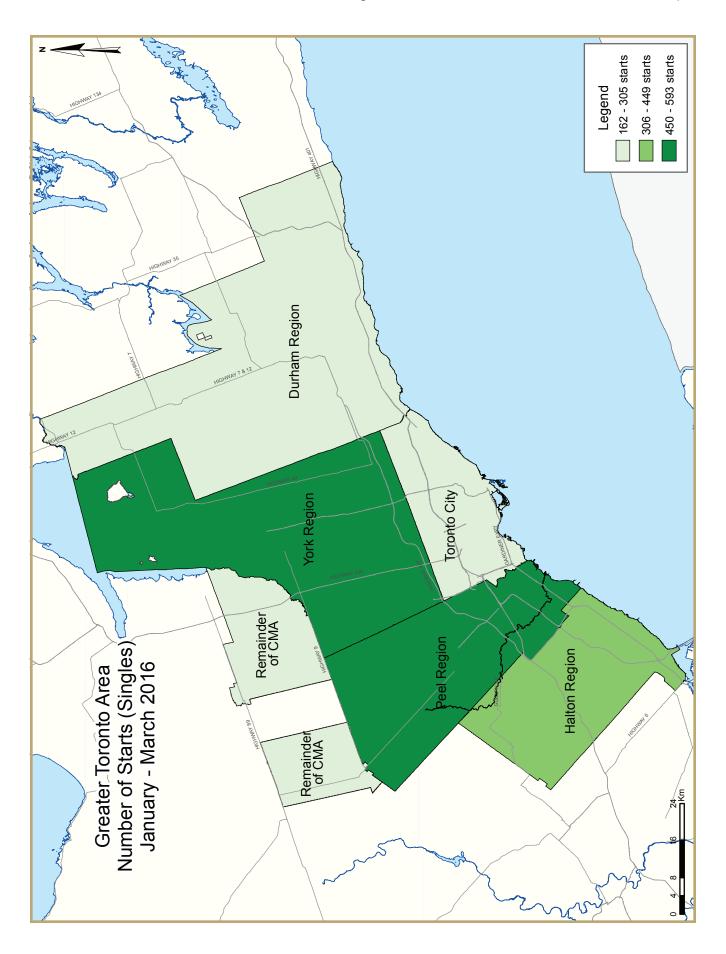

| Table Ia: Housing Starts (SAAR and Trend)  March 2016 |               |            |  |  |  |  |  |  |  |
|-------------------------------------------------------|---------------|------------|--|--|--|--|--|--|--|
| Toronto CMA <sup>I</sup>                              | February 2016 | March 2016 |  |  |  |  |  |  |  |
| Trend <sup>2</sup>                                    | 42,252        | 41,916     |  |  |  |  |  |  |  |
| SAAR                                                  | 46,974        | 55,988     |  |  |  |  |  |  |  |
|                                                       | March 2015    | March 2016 |  |  |  |  |  |  |  |
| Actual                                                |               |            |  |  |  |  |  |  |  |
| March - Single-Detached                               | 370           | 551        |  |  |  |  |  |  |  |
| March - Multiples                                     | 3,235         | 3,616      |  |  |  |  |  |  |  |
| March - Total                                         | 3,605         | 4,167      |  |  |  |  |  |  |  |
| January to March - Single-Detached                    | 1,168         | 1,925      |  |  |  |  |  |  |  |
| January to March - Multiples                          | 7,068         | 7,487      |  |  |  |  |  |  |  |
| January to March - Total                              | 8,236         | 9,412      |  |  |  |  |  |  |  |
|                                                       |               |            |  |  |  |  |  |  |  |

| Та                                | ıble I.Ia: I | Housing . | Activity S           | Summary | of Toror        | ito CMA         |                             |                 |        |
|-----------------------------------|--------------|-----------|----------------------|---------|-----------------|-----------------|-----------------------------|-----------------|--------|
|                                   |              |           | March 2              | 2016    |                 |                 |                             |                 |        |
|                                   |              |           | Owne                 | rship   |                 |                 | Ren                         |                 |        |
|                                   |              | Freehold  |                      | C       | Condominium     | ı               | Ken                         | - 14            |        |
|                                   | Single       | Semi      | Row, Apt.<br>& Other | Single  | Row and<br>Semi | Apt. &<br>Other | Single,<br>Semi, and<br>Row | Apt. &<br>Other | Total* |
| STARTS                            |              |           |                      |         |                 |                 |                             |                 |        |
| March 2016                        | 548          | 30        | 582                  | 3       | 95              | 2,602           | 0                           | 307             | 4,167  |
| March 2015                        | 370          | 74        | 228                  | 0       | 11              | 2,898           | 0                           | 24              | 3,605  |
| % Change                          | 48.1         | -59.5     | 155.3                | n/a     | **              | -10.2           | n/a                         | **              | 15.6   |
| Year-to-date 2016                 | 1,911        | 122       | 1,032                | 14      | 109             | 5,317           | 0                           | 907             | 9,412  |
| Year-to-date 2015                 | 1,168        | 180       | 532                  | 0       | 125             | 5,846           | 5                           | 380             | 8,236  |
| % Change                          | 63.6         | -32.2     | 94.0                 | n/a     | -12.8           | -9.0            | -100.0                      | 138.7           | 14.3   |
| UNDER CONSTRUCTION                |              |           |                      |         |                 |                 |                             |                 |        |
| March 2016                        | 8,929        | 998       | 4,232                | 45      | 1,202           | 43,860          | 74                          | 5,362           | 64,702 |
| March 2015                        | 6,017        | 1,006     | 2,387                | 13      | 941             | 42,351          | 13                          | 2,953           | 55,681 |
| % Change                          | 48.4         | -0.8      | 77.3                 | **      | 27.7            | 3.6             | **                          | 81.6            | 16.2   |
| COMPLETIONS                       |              |           |                      |         |                 |                 |                             |                 |        |
| March 2016                        | 820          | 90        | 288                  | 5       | 95              | 1,609           | 0                           | 247             | 3,154  |
| March 2015                        | 632          | 94        | 315                  | 0       | 6               | 3,240           | 0                           | 10              | 4,297  |
| % Change                          | 29.7         | -4.3      | -8.6                 | n/a     | **              | -50.3           | n/a                         | **              | -26.6  |
| Year-to-date 2016                 | 2,468        | 290       | 1,061                | 8       | 322             | 4,739           | 0                           | 717             | 9,605  |
| Year-to-date 2015                 | 2,318        | 420       | 959                  | 5       | 121             | 17,166          | 2                           | 729             | 21,720 |
| % Change                          | 6.5          | -31.0     | 10.6                 | 60.0    | 166.1           | -72.4           | -100.0                      | -1.6            | -55.8  |
| <b>COMPLETED &amp; NOT ABSORB</b> | ED           |           |                      |         |                 |                 |                             |                 |        |
| March 2016                        | 260          | 25        | 62                   | I       | 21              | 1,373           | n/a                         | n/a             | 1,742  |
| March 2015                        | 212          | 20        | 97                   | 2       | 46              | 1,871           | n/a                         | n/a             | 2,248  |
| % Change                          | 22.6         | 25.0      | -36.1                | -50.0   | -54.3           | -26.6           | n/a                         | n/a             | -22.5  |
| ABSORBED                          |              |           |                      |         |                 |                 |                             |                 |        |
| March 2016                        | 836          | 84        | 288                  | 5       | 99              | 1,755           | n/a                         | n/a             | 3,067  |
| March 2015                        | 642          | 99        | 314                  | 0       | 8               | 3,127           | n/a                         | n/a             | 4,190  |
| % Change                          | 30.2         | -15.2     | -8.3                 | n/a     | **              | -43.9           | n/a                         | n/a             | -26.8  |
| Year-to-date 2016                 | 2,490        | 283       | 1,061                | 7       | 326             | 5,332           | n/a                         | n/a             | 9,499  |
| Year-to-date 2015                 | 2,322        | 427       | 937                  | 3       | 103             | 16,212          | n/a                         | n/a             | 20,004 |
| % Change                          | 7.2          | -33.7     | 13.2                 | 133.3   | **              | -67.1           | n/a                         | n/a             | -52.5  |

| Table                             | I.Ic: Hous | ing Acti | vity Sumı            | mary of C | Greater T       | oronto A        | Area                        |                 |        |
|-----------------------------------|------------|----------|----------------------|-----------|-----------------|-----------------|-----------------------------|-----------------|--------|
|                                   |            |          | March 2              | 2016      |                 |                 |                             |                 |        |
|                                   |            |          | Owne                 |           | D               |                 |                             |                 |        |
|                                   |            | Freehold |                      | C         | Condominium     |                 | Ren                         | tal             |        |
|                                   | Single     | Semi     | Row, Apt.<br>& Other | Single    | Row and<br>Semi | Apt. &<br>Other | Single,<br>Semi, and<br>Row | Apt. &<br>Other | Total* |
| STARTS                            |            |          |                      |           |                 |                 |                             |                 |        |
| March 2016                        | 490        | 4        | 560                  | 3         | 95              | 2,756           | 0                           | 449             | 4,357  |
| March 2015                        | 369        | 74       | 228                  | 0         | 38              | 2,898           | 0                           | 24              | 3,631  |
| % Change                          | 32.8       | -94.6    | 145.6                | n/a       | 150.0           | -4.9            | n/a                         | **              | 20.0   |
| Year-to-date 2016                 | 1,778      | 30       | 999                  | 12        | 109             | 5,601           | 2                           | 1,143           | 9,674  |
| Year-to-date 2015                 | 1,187      | 154      | 512                  | 0         | 162             | 5,798           | 5                           | 700             | 8,518  |
| % Change                          | 49.8       | -80.5    | 95.1                 | n/a       | -32.7           | -3.4            | -60.0                       | 63.3            | 13.6   |
| UNDER CONSTRUCTION                |            |          |                      |           |                 |                 |                             |                 |        |
| March 2016                        | 9,089      | 868      | 4,136                | 33        | 1,274           | 44,625          | 74                          | 6,406           | 66,505 |
| March 2015                        | 6,281      | 978      | 2,431                | 9         | 1,109           | 42,427          | 17                          | 3,723           | 56,975 |
| % Change                          | 44.7       | -11.2    | 70.1                 | **        | 14.9            | 5.2             | **                          | 72.1            | 16.7   |
| COMPLETIONS                       |            |          |                      |           |                 |                 |                             |                 |        |
| March 2016                        | 826        | 86       | 394                  | - 1       | 169             | 1,609           | 0                           | 368             | 3,453  |
| March 2015                        | 605        | 90       | 331                  | 0         | 20              | 3,240           | 0                           | 10              | 4,296  |
| % Change                          | 36.5       | -4.4     | 19.0                 | n/a       | **              | -50.3           | n/a                         | **              | -19.6  |
| Year-to-date 2016                 | 2,548      | 290      | 1,205                | I         | 420             | 4,747           | 0                           | 840             | 10,051 |
| Year-to-date 2015                 | 2,345      | 416      | 1,007                | 2         | 143             | 17,166          | 2                           | 801             | 21,882 |
| % Change                          | 8.7        | -30.3    | 19.7                 | -50.0     | 193.7           | -72.3           | -100.0                      | 4.9             | -54.1  |
| <b>COMPLETED &amp; NOT ABSORE</b> | ED         |          |                      |           |                 |                 |                             |                 |        |
| March 2016                        | 273        | 28       | 46                   | 0         | 21              | 1,372           | n/a                         | n/a             | 1,740  |
| March 2015                        | 247        | 20       | 84                   | 2         | 46              | 1,853           | n/a                         | n/a             | 2,252  |
| % Change                          | 10.5       | 40.0     | -45.2                | -100.0    | -54.3           | -26.0           | n/a                         | n/a             | -22.7  |
| ABSORBED                          |            |          |                      |           |                 |                 |                             |                 |        |
| March 2016                        | 841        | 80       | 394                  | I         | 173             | 1,755           | n/a                         | n/a             | 3,244  |
| March 2015                        | 612        | 95       | 330                  | 0         | 22              | 3,127           | n/a                         | n/a             | 4,186  |
| % Change                          | 37.4       | -15.8    | 19.4                 | n/a       | **              | -43.9           | n/a                         | n/a             | -22.5  |
| Year-to-date 2016                 | 2,578      | 281      | 1,205                | I         | 424             | 5,323           | n/a                         | n/a             | 9,812  |
| Year-to-date 2015                 | 2,339      | 421      | 982                  | 0         | 125             | 16,212          | n/a                         | n/a             | 20,079 |
| % Change                          | 10.2       | -33.3    | 22.7                 | n/a       | **              | -67.2           | n/a                         | n/a             | -51.1  |