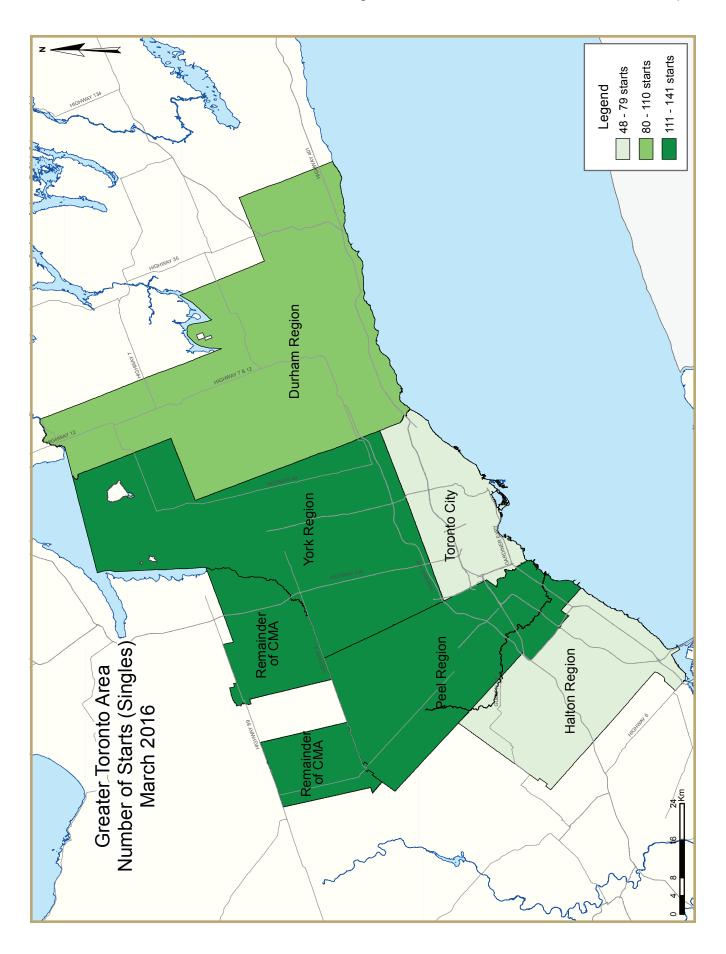

| Table Ia: Housing Starts (SAAR and Trend)  March 2016 |               |            |  |  |  |  |  |  |  |
|-------------------------------------------------------|---------------|------------|--|--|--|--|--|--|--|
| Toronto CMA <sup>I</sup>                              | February 2016 | March 2016 |  |  |  |  |  |  |  |
| Trend <sup>2</sup>                                    | 42,252        | 41,916     |  |  |  |  |  |  |  |
| SAAR                                                  | 46,974        | 55,988     |  |  |  |  |  |  |  |
|                                                       | March 2015    | March 2016 |  |  |  |  |  |  |  |
| Actual                                                |               |            |  |  |  |  |  |  |  |
| March - Single-Detached                               | 370           | 551        |  |  |  |  |  |  |  |
| March - Multiples                                     | 3,235         | 3,616      |  |  |  |  |  |  |  |
| March - Total                                         | 3,605         | 4,167      |  |  |  |  |  |  |  |
| January to March - Single-Detached                    | 1,168         | 1,925      |  |  |  |  |  |  |  |
| January to March - Multiples                          | 7,068         | 7,487      |  |  |  |  |  |  |  |
| January to March - Total                              | 8,236         | 9,412      |  |  |  |  |  |  |  |
|                                                       |               |            |  |  |  |  |  |  |  |

| Та                                | ıble I.Ia: I | Housing . | Activity S           | Summary | of Toror        | ito CMA         |                             |                 |        |
|-----------------------------------|--------------|-----------|----------------------|---------|-----------------|-----------------|-----------------------------|-----------------|--------|
|                                   |              |           | March 2              | 2016    |                 |                 |                             |                 |        |
|                                   |              |           | Owne                 | rship   |                 |                 | Ren                         |                 |        |
|                                   |              | Freehold  |                      | C       | Condominium     | ı               | Ken                         | - 14            |        |
|                                   | Single       | Semi      | Row, Apt.<br>& Other | Single  | Row and<br>Semi | Apt. &<br>Other | Single,<br>Semi, and<br>Row | Apt. &<br>Other | Total* |
| STARTS                            |              |           |                      |         |                 |                 |                             |                 |        |
| March 2016                        | 548          | 30        | 582                  | 3       | 95              | 2,602           | 0                           | 307             | 4,167  |
| March 2015                        | 370          | 74        | 228                  | 0       | 11              | 2,898           | 0                           | 24              | 3,605  |
| % Change                          | 48.1         | -59.5     | 155.3                | n/a     | **              | -10.2           | n/a                         | **              | 15.6   |
| Year-to-date 2016                 | 1,911        | 122       | 1,032                | 14      | 109             | 5,317           | 0                           | 907             | 9,412  |
| Year-to-date 2015                 | 1,168        | 180       | 532                  | 0       | 125             | 5,846           | 5                           | 380             | 8,236  |
| % Change                          | 63.6         | -32.2     | 94.0                 | n/a     | -12.8           | -9.0            | -100.0                      | 138.7           | 14.3   |
| UNDER CONSTRUCTION                |              |           |                      |         |                 |                 |                             |                 |        |
| March 2016                        | 8,929        | 998       | 4,232                | 45      | 1,202           | 43,860          | 74                          | 5,362           | 64,702 |
| March 2015                        | 6,017        | 1,006     | 2,387                | 13      | 941             | 42,351          | 13                          | 2,953           | 55,681 |
| % Change                          | 48.4         | -0.8      | 77.3                 | **      | 27.7            | 3.6             | **                          | 81.6            | 16.2   |
| COMPLETIONS                       |              |           |                      |         |                 |                 |                             |                 |        |
| March 2016                        | 820          | 90        | 288                  | 5       | 95              | 1,609           | 0                           | 247             | 3,154  |
| March 2015                        | 632          | 94        | 315                  | 0       | 6               | 3,240           | 0                           | 10              | 4,297  |
| % Change                          | 29.7         | -4.3      | -8.6                 | n/a     | **              | -50.3           | n/a                         | **              | -26.6  |
| Year-to-date 2016                 | 2,468        | 290       | 1,061                | 8       | 322             | 4,739           | 0                           | 717             | 9,605  |
| Year-to-date 2015                 | 2,318        | 420       | 959                  | 5       | 121             | 17,166          | 2                           | 729             | 21,720 |
| % Change                          | 6.5          | -31.0     | 10.6                 | 60.0    | 166.1           | -72.4           | -100.0                      | -1.6            | -55.8  |
| <b>COMPLETED &amp; NOT ABSORB</b> | ED           |           |                      |         |                 |                 |                             |                 |        |
| March 2016                        | 260          | 25        | 62                   | I       | 21              | 1,373           | n/a                         | n/a             | 1,742  |
| March 2015                        | 212          | 20        | 97                   | 2       | 46              | 1,871           | n/a                         | n/a             | 2,248  |
| % Change                          | 22.6         | 25.0      | -36.1                | -50.0   | -54.3           | -26.6           | n/a                         | n/a             | -22.5  |
| ABSORBED                          |              |           |                      |         |                 |                 |                             |                 |        |
| March 2016                        | 836          | 84        | 288                  | 5       | 99              | 1,755           | n/a                         | n/a             | 3,067  |
| March 2015                        | 642          | 99        | 314                  | 0       | 8               | 3,127           | n/a                         | n/a             | 4,190  |
| % Change                          | 30.2         | -15.2     | -8.3                 | n/a     | **              | -43.9           | n/a                         | n/a             | -26.8  |
| Year-to-date 2016                 | 2,490        | 283       | 1,061                | 7       | 326             | 5,332           | n/a                         | n/a             | 9,499  |
| Year-to-date 2015                 | 2,322        | 427       | 937                  | 3       | 103             | 16,212          | n/a                         | n/a             | 20,004 |
| % Change                          | 7.2          | -33.7     | 13.2                 | 133.3   | **              | -67.1           | n/a                         | n/a             | -52.5  |

| Table                             | I.Ic: Hous | ing Acti | vity Sumı            | mary of C | Greater T       | oronto A        | Area                        |                 |        |
|-----------------------------------|------------|----------|----------------------|-----------|-----------------|-----------------|-----------------------------|-----------------|--------|
|                                   |            |          | March 2              | 2016      |                 |                 |                             |                 |        |
|                                   |            |          | Owne                 |           | D               |                 |                             |                 |        |
|                                   |            | Freehold |                      | C         | Condominium     |                 | Ren                         | tal             |        |
|                                   | Single     | Semi     | Row, Apt.<br>& Other | Single    | Row and<br>Semi | Apt. &<br>Other | Single,<br>Semi, and<br>Row | Apt. &<br>Other | Total* |
| STARTS                            |            |          |                      |           |                 |                 |                             |                 |        |
| March 2016                        | 490        | 4        | 560                  | 3         | 95              | 2,756           | 0                           | 449             | 4,357  |
| March 2015                        | 369        | 74       | 228                  | 0         | 38              | 2,898           | 0                           | 24              | 3,631  |
| % Change                          | 32.8       | -94.6    | 145.6                | n/a       | 150.0           | -4.9            | n/a                         | **              | 20.0   |
| Year-to-date 2016                 | 1,778      | 30       | 999                  | 12        | 109             | 5,601           | 2                           | 1,143           | 9,674  |
| Year-to-date 2015                 | 1,187      | 154      | 512                  | 0         | 162             | 5,798           | 5                           | 700             | 8,518  |
| % Change                          | 49.8       | -80.5    | 95.1                 | n/a       | -32.7           | -3.4            | -60.0                       | 63.3            | 13.6   |
| UNDER CONSTRUCTION                |            |          |                      |           |                 |                 |                             |                 |        |
| March 2016                        | 9,089      | 868      | 4,136                | 33        | 1,274           | 44,625          | 74                          | 6,406           | 66,505 |
| March 2015                        | 6,281      | 978      | 2,431                | 9         | 1,109           | 42,427          | 17                          | 3,723           | 56,975 |
| % Change                          | 44.7       | -11.2    | 70.1                 | **        | 14.9            | 5.2             | **                          | 72.1            | 16.7   |
| COMPLETIONS                       |            |          |                      |           |                 |                 |                             |                 |        |
| March 2016                        | 826        | 86       | 394                  | - 1       | 169             | 1,609           | 0                           | 368             | 3,453  |
| March 2015                        | 605        | 90       | 331                  | 0         | 20              | 3,240           | 0                           | 10              | 4,296  |
| % Change                          | 36.5       | -4.4     | 19.0                 | n/a       | **              | -50.3           | n/a                         | **              | -19.6  |
| Year-to-date 2016                 | 2,548      | 290      | 1,205                | I         | 420             | 4,747           | 0                           | 840             | 10,051 |
| Year-to-date 2015                 | 2,345      | 416      | 1,007                | 2         | 143             | 17,166          | 2                           | 801             | 21,882 |
| % Change                          | 8.7        | -30.3    | 19.7                 | -50.0     | 193.7           | -72.3           | -100.0                      | 4.9             | -54.1  |
| <b>COMPLETED &amp; NOT ABSORE</b> | ED         |          |                      |           |                 |                 |                             |                 |        |
| March 2016                        | 273        | 28       | 46                   | 0         | 21              | 1,372           | n/a                         | n/a             | 1,740  |
| March 2015                        | 247        | 20       | 84                   | 2         | 46              | 1,853           | n/a                         | n/a             | 2,252  |
| % Change                          | 10.5       | 40.0     | -45.2                | -100.0    | -54.3           | -26.0           | n/a                         | n/a             | -22.7  |
| ABSORBED                          |            |          |                      |           |                 |                 |                             |                 |        |
| March 2016                        | 841        | 80       | 394                  | I         | 173             | 1,755           | n/a                         | n/a             | 3,244  |
| March 2015                        | 612        | 95       | 330                  | 0         | 22              | 3,127           | n/a                         | n/a             | 4,186  |
| % Change                          | 37.4       | -15.8    | 19.4                 | n/a       | **              | -43.9           | n/a                         | n/a             | -22.5  |
| Year-to-date 2016                 | 2,578      | 281      | 1,205                | I         | 424             | 5,323           | n/a                         | n/a             | 9,812  |
| Year-to-date 2015                 | 2,339      | 421      | 982                  | 0         | 125             | 16,212          | n/a                         | n/a             | 20,079 |
| % Change                          | 10.2       | -33.3    | 22.7                 | n/a       | **              | -67.2           | n/a                         | n/a             | -51.1  |