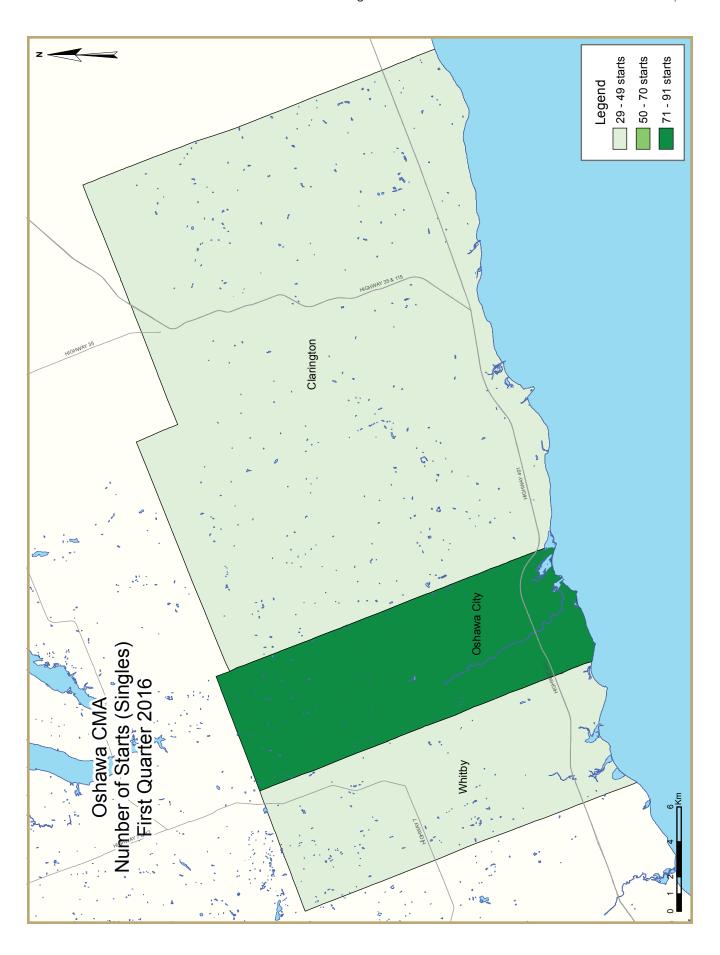

| ZONE DESCRIPTIONS - OSHAWA CMA |
|--------------------------------|
| Whitby (Town)                  |
| Oshawa (City)                  |
| Clarington (Municipality)      |

| Table Ib: Housing Starts (SAAR and Trend)  March 2016 |               |            |  |  |  |  |  |  |  |
|-------------------------------------------------------|---------------|------------|--|--|--|--|--|--|--|
| Oshawa CMA <sup>I</sup>                               | February 2016 | March 2016 |  |  |  |  |  |  |  |
| Trend <sup>2</sup>                                    | 2,618         | 2,856      |  |  |  |  |  |  |  |
| SAAR                                                  | 1,292         | 3,034      |  |  |  |  |  |  |  |
|                                                       | March 2015    | March 2016 |  |  |  |  |  |  |  |
| Actual                                                |               |            |  |  |  |  |  |  |  |
| March - Single-Detached                               | 15            | 63         |  |  |  |  |  |  |  |
| March - Multiples                                     | 27            | 183        |  |  |  |  |  |  |  |
| March - Total                                         | 42            | 246        |  |  |  |  |  |  |  |
| January to March - Single-Detached                    | 68            | 151        |  |  |  |  |  |  |  |
| January to March - Multiples                          | 379           | 464        |  |  |  |  |  |  |  |
| January to March - Total                              | 447           | 615        |  |  |  |  |  |  |  |
|                                                       |               |            |  |  |  |  |  |  |  |