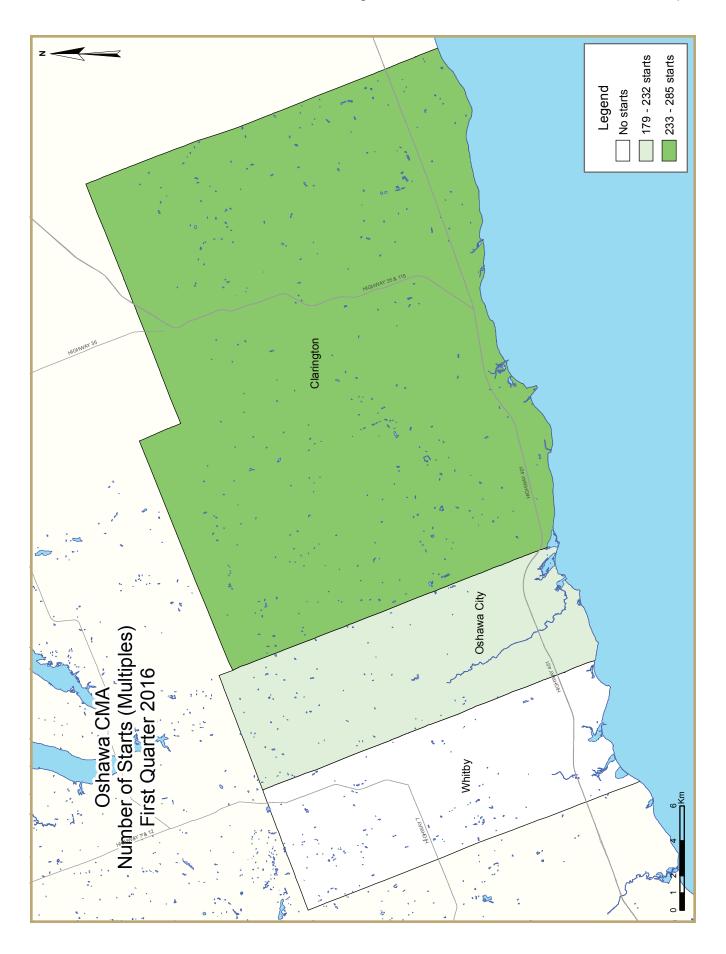

| ZONE DESCRIPTIONS - OSHAWA CMA |
|--------------------------------|
| Whitby (Town)                  |
| Oshawa (City)                  |
| Clarington (Municipality)      |

| Table Ib: Housing Starts (SAAR and Trend)  March 2016 |               |            |  |  |  |  |  |  |  |
|-------------------------------------------------------|---------------|------------|--|--|--|--|--|--|--|
| Oshawa CMA <sup>I</sup>                               | February 2016 | March 2016 |  |  |  |  |  |  |  |
| Trend <sup>2</sup>                                    | 2,618         | 2,856      |  |  |  |  |  |  |  |
| SAAR                                                  | 1,292         | 3,034      |  |  |  |  |  |  |  |
|                                                       | March 2015    | March 2016 |  |  |  |  |  |  |  |
| Actual                                                |               |            |  |  |  |  |  |  |  |
| March - Single-Detached                               | 15            | 63         |  |  |  |  |  |  |  |
| March - Multiples                                     | 27            | 183        |  |  |  |  |  |  |  |
| March - Total                                         | 42            | 246        |  |  |  |  |  |  |  |
| January to March - Single-Detached                    | 68            | 151        |  |  |  |  |  |  |  |
| January to March - Multiples                          | 379           | 464        |  |  |  |  |  |  |  |
| January to March - Total                              | 447           | 615        |  |  |  |  |  |  |  |
|                                                       |               |            |  |  |  |  |  |  |  |