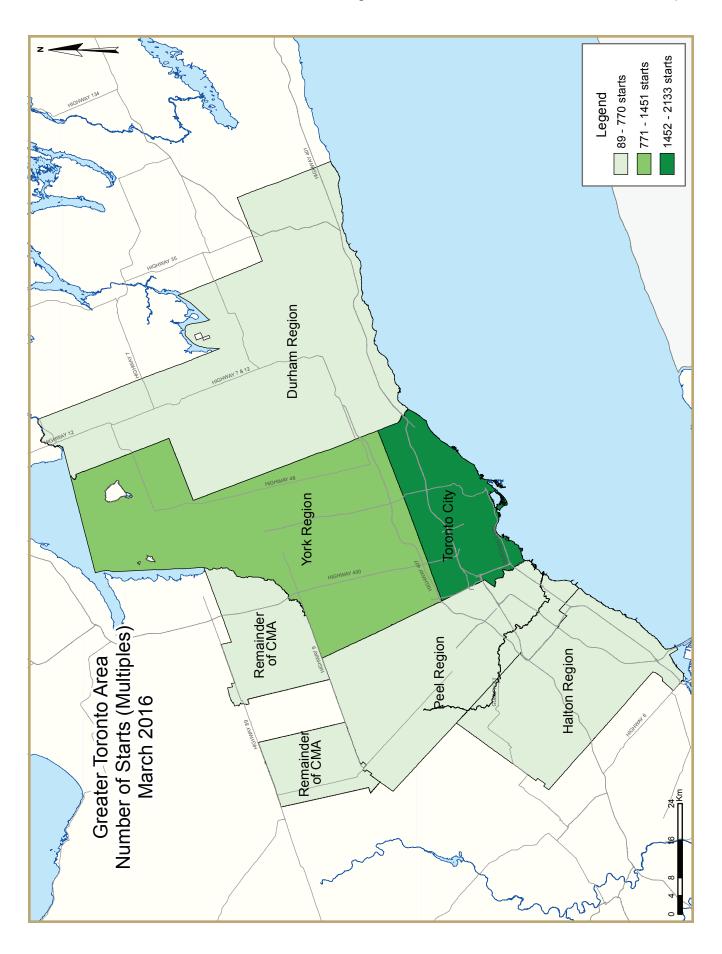

| Table Ia: Housing Starts (SAAR and Trend)  March 2016 |               |            |  |  |  |  |  |  |  |
|-------------------------------------------------------|---------------|------------|--|--|--|--|--|--|--|
| Toronto CMA <sup>I</sup>                              | February 2016 | March 2016 |  |  |  |  |  |  |  |
| Trend <sup>2</sup>                                    | 42,252        | 41,916     |  |  |  |  |  |  |  |
| SAAR                                                  | 46,974        | 55,988     |  |  |  |  |  |  |  |
|                                                       | March 2015    | March 2016 |  |  |  |  |  |  |  |
| Actual                                                |               |            |  |  |  |  |  |  |  |
| March - Single-Detached                               | 370           | 551        |  |  |  |  |  |  |  |
| March - Multiples                                     | 3,235         | 3,616      |  |  |  |  |  |  |  |
| March - Total                                         | 3,605         | 4,167      |  |  |  |  |  |  |  |
| January to March - Single-Detached                    | 1,168         | 1,925      |  |  |  |  |  |  |  |
| January to March - Multiples                          | 7,068         | 7,487      |  |  |  |  |  |  |  |
| January to March - Total                              | 8,236         | 9,412      |  |  |  |  |  |  |  |
|                                                       |               |            |  |  |  |  |  |  |  |

| Та                                | ıble I.Ia: I | Housing . | Activity S           | Summary | of Toror        | ito CMA         |                             |                 |        |
|-----------------------------------|--------------|-----------|----------------------|---------|-----------------|-----------------|-----------------------------|-----------------|--------|
|                                   |              |           | March 2              | 2016    |                 |                 |                             |                 |        |
|                                   |              |           | Owne                 | rship   |                 |                 | Ren                         |                 |        |
|                                   |              | Freehold  |                      | C       | Condominium     | ı               | Ken                         | - 14            |        |
|                                   | Single       | Semi      | Row, Apt.<br>& Other | Single  | Row and<br>Semi | Apt. &<br>Other | Single,<br>Semi, and<br>Row | Apt. &<br>Other | Total* |
| STARTS                            |              |           |                      |         |                 |                 |                             |                 |        |
| March 2016                        | 548          | 30        | 582                  | 3       | 95              | 2,602           | 0                           | 307             | 4,167  |
| March 2015                        | 370          | 74        | 228                  | 0       | 11              | 2,898           | 0                           | 24              | 3,605  |
| % Change                          | 48.1         | -59.5     | 155.3                | n/a     | **              | -10.2           | n/a                         | **              | 15.6   |
| Year-to-date 2016                 | 1,911        | 122       | 1,032                | 14      | 109             | 5,317           | 0                           | 907             | 9,412  |
| Year-to-date 2015                 | 1,168        | 180       | 532                  | 0       | 125             | 5,846           | 5                           | 380             | 8,236  |
| % Change                          | 63.6         | -32.2     | 94.0                 | n/a     | -12.8           | -9.0            | -100.0                      | 138.7           | 14.3   |
| UNDER CONSTRUCTION                |              |           |                      |         |                 |                 |                             |                 |        |
| March 2016                        | 8,929        | 998       | 4,232                | 45      | 1,202           | 43,860          | 74                          | 5,362           | 64,702 |
| March 2015                        | 6,017        | 1,006     | 2,387                | 13      | 941             | 42,351          | 13                          | 2,953           | 55,681 |
| % Change                          | 48.4         | -0.8      | 77.3                 | **      | 27.7            | 3.6             | **                          | 81.6            | 16.2   |
| COMPLETIONS                       |              |           |                      |         |                 |                 |                             |                 |        |
| March 2016                        | 820          | 90        | 288                  | 5       | 95              | 1,609           | 0                           | 247             | 3,154  |
| March 2015                        | 632          | 94        | 315                  | 0       | 6               | 3,240           | 0                           | 10              | 4,297  |
| % Change                          | 29.7         | -4.3      | -8.6                 | n/a     | **              | -50.3           | n/a                         | **              | -26.6  |
| Year-to-date 2016                 | 2,468        | 290       | 1,061                | 8       | 322             | 4,739           | 0                           | 717             | 9,605  |
| Year-to-date 2015                 | 2,318        | 420       | 959                  | 5       | 121             | 17,166          | 2                           | 729             | 21,720 |
| % Change                          | 6.5          | -31.0     | 10.6                 | 60.0    | 166.1           | -72.4           | -100.0                      | -1.6            | -55.8  |
| <b>COMPLETED &amp; NOT ABSORB</b> | ED           |           |                      |         |                 |                 |                             |                 |        |
| March 2016                        | 260          | 25        | 62                   | I       | 21              | 1,373           | n/a                         | n/a             | 1,742  |
| March 2015                        | 212          | 20        | 97                   | 2       | 46              | 1,871           | n/a                         | n/a             | 2,248  |
| % Change                          | 22.6         | 25.0      | -36.1                | -50.0   | -54.3           | -26.6           | n/a                         | n/a             | -22.5  |
| ABSORBED                          |              |           |                      |         |                 |                 |                             |                 |        |
| March 2016                        | 836          | 84        | 288                  | 5       | 99              | 1,755           | n/a                         | n/a             | 3,067  |
| March 2015                        | 642          | 99        | 314                  | 0       | 8               | 3,127           | n/a                         | n/a             | 4,190  |
| % Change                          | 30.2         | -15.2     | -8.3                 | n/a     | **              | -43.9           | n/a                         | n/a             | -26.8  |
| Year-to-date 2016                 | 2,490        | 283       | 1,061                | 7       | 326             | 5,332           | n/a                         | n/a             | 9,499  |
| Year-to-date 2015                 | 2,322        | 427       | 937                  | 3       | 103             | 16,212          | n/a                         | n/a             | 20,004 |
| % Change                          | 7.2          | -33.7     | 13.2                 | 133.3   | **              | -67.1           | n/a                         | n/a             | -52.5  |

| Table                             | I.Ic: Hous | ing Acti | vity Sumı            | mary of C | Greater T       | oronto A        | Area                        |                 |        |
|-----------------------------------|------------|----------|----------------------|-----------|-----------------|-----------------|-----------------------------|-----------------|--------|
|                                   |            |          | March 2              | 2016      |                 |                 |                             |                 |        |
|                                   |            |          | Owne                 |           | D               |                 |                             |                 |        |
|                                   |            | Freehold |                      | C         | Condominium     |                 | Ren                         | tal             |        |
|                                   | Single     | Semi     | Row, Apt.<br>& Other | Single    | Row and<br>Semi | Apt. &<br>Other | Single,<br>Semi, and<br>Row | Apt. &<br>Other | Total* |
| STARTS                            |            |          |                      |           |                 |                 |                             |                 |        |
| March 2016                        | 490        | 4        | 560                  | 3         | 95              | 2,756           | 0                           | 449             | 4,357  |
| March 2015                        | 369        | 74       | 228                  | 0         | 38              | 2,898           | 0                           | 24              | 3,631  |
| % Change                          | 32.8       | -94.6    | 145.6                | n/a       | 150.0           | -4.9            | n/a                         | **              | 20.0   |
| Year-to-date 2016                 | 1,778      | 30       | 999                  | 12        | 109             | 5,601           | 2                           | 1,143           | 9,674  |
| Year-to-date 2015                 | 1,187      | 154      | 512                  | 0         | 162             | 5,798           | 5                           | 700             | 8,518  |
| % Change                          | 49.8       | -80.5    | 95.1                 | n/a       | -32.7           | -3.4            | -60.0                       | 63.3            | 13.6   |
| UNDER CONSTRUCTION                |            |          |                      |           |                 |                 |                             |                 |        |
| March 2016                        | 9,089      | 868      | 4,136                | 33        | 1,274           | 44,625          | 74                          | 6,406           | 66,505 |
| March 2015                        | 6,281      | 978      | 2,431                | 9         | 1,109           | 42,427          | 17                          | 3,723           | 56,975 |
| % Change                          | 44.7       | -11.2    | 70.1                 | **        | 14.9            | 5.2             | **                          | 72.1            | 16.7   |
| COMPLETIONS                       |            |          |                      |           |                 |                 |                             |                 |        |
| March 2016                        | 826        | 86       | 394                  | - 1       | 169             | 1,609           | 0                           | 368             | 3,453  |
| March 2015                        | 605        | 90       | 331                  | 0         | 20              | 3,240           | 0                           | 10              | 4,296  |
| % Change                          | 36.5       | -4.4     | 19.0                 | n/a       | **              | -50.3           | n/a                         | **              | -19.6  |
| Year-to-date 2016                 | 2,548      | 290      | 1,205                | I         | 420             | 4,747           | 0                           | 840             | 10,051 |
| Year-to-date 2015                 | 2,345      | 416      | 1,007                | 2         | 143             | 17,166          | 2                           | 801             | 21,882 |
| % Change                          | 8.7        | -30.3    | 19.7                 | -50.0     | 193.7           | -72.3           | -100.0                      | 4.9             | -54.1  |
| <b>COMPLETED &amp; NOT ABSORE</b> | ED         |          |                      |           |                 |                 |                             |                 |        |
| March 2016                        | 273        | 28       | 46                   | 0         | 21              | 1,372           | n/a                         | n/a             | 1,740  |
| March 2015                        | 247        | 20       | 84                   | 2         | 46              | 1,853           | n/a                         | n/a             | 2,252  |
| % Change                          | 10.5       | 40.0     | -45.2                | -100.0    | -54.3           | -26.0           | n/a                         | n/a             | -22.7  |
| ABSORBED                          |            |          |                      |           |                 |                 |                             |                 |        |
| March 2016                        | 841        | 80       | 394                  | I         | 173             | 1,755           | n/a                         | n/a             | 3,244  |
| March 2015                        | 612        | 95       | 330                  | 0         | 22              | 3,127           | n/a                         | n/a             | 4,186  |
| % Change                          | 37.4       | -15.8    | 19.4                 | n/a       | **              | -43.9           | n/a                         | n/a             | -22.5  |
| Year-to-date 2016                 | 2,578      | 281      | 1,205                | I         | 424             | 5,323           | n/a                         | n/a             | 9,812  |
| Year-to-date 2015                 | 2,339      | 421      | 982                  | 0         | 125             | 16,212          | n/a                         | n/a             | 20,079 |
| % Change                          | 10.2       | -33.3    | 22.7                 | n/a       | **              | -67.2           | n/a                         | n/a             | -51.1  |