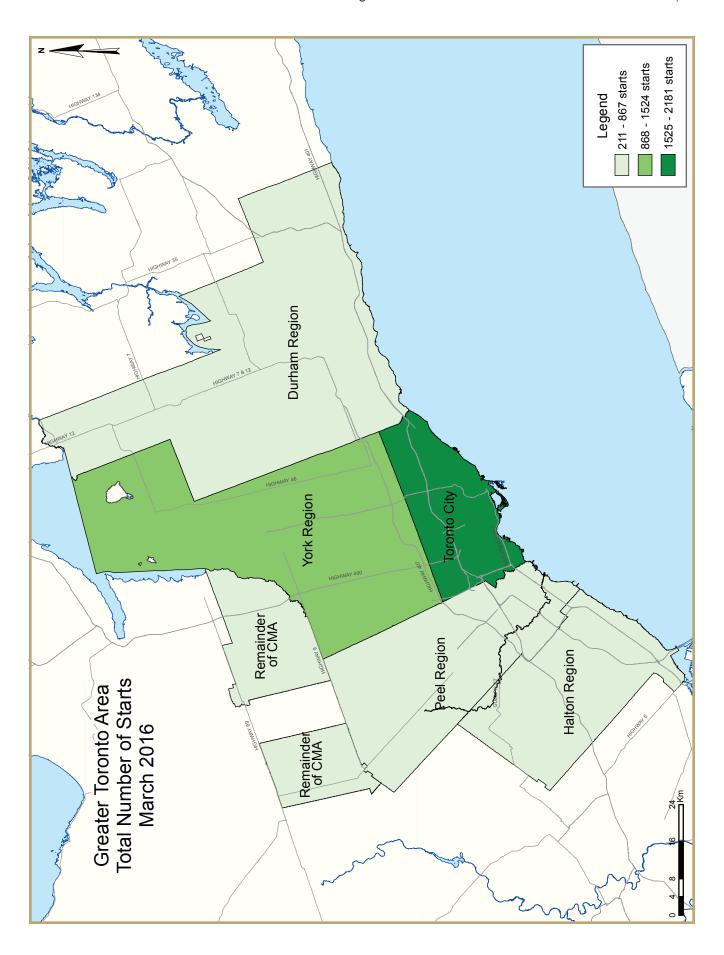

| Table Ia: Housing Starts (SAAR and Trend)  March 2016 |               |            |  |  |  |  |  |  |  |
|-------------------------------------------------------|---------------|------------|--|--|--|--|--|--|--|
| Toronto CMA <sup>I</sup>                              | February 2016 | March 2016 |  |  |  |  |  |  |  |
| Trend <sup>2</sup>                                    | 42,252        | 41,916     |  |  |  |  |  |  |  |
| SAAR                                                  | 46,974        | 55,988     |  |  |  |  |  |  |  |
|                                                       | March 2015    | March 2016 |  |  |  |  |  |  |  |
| Actual                                                |               |            |  |  |  |  |  |  |  |
| March - Single-Detached                               | 370           | 551        |  |  |  |  |  |  |  |
| March - Multiples                                     | 3,235         | 3,616      |  |  |  |  |  |  |  |
| March - Total                                         | 3,605         | 4,167      |  |  |  |  |  |  |  |
| January to March - Single-Detached                    | 1,168         | 1,925      |  |  |  |  |  |  |  |
| January to March - Multiples                          | 7,068         | 7,487      |  |  |  |  |  |  |  |
| January to March - Total                              | 8,236         | 9,412      |  |  |  |  |  |  |  |
|                                                       |               |            |  |  |  |  |  |  |  |

| Та                                | ıble I.Ia: I | Housing . | Activity S           | Summary | of Toror        | ito CMA         |                             |                 |        |
|-----------------------------------|--------------|-----------|----------------------|---------|-----------------|-----------------|-----------------------------|-----------------|--------|
|                                   |              |           | March 2              | 2016    |                 |                 |                             |                 |        |
|                                   |              |           | Owne                 | rship   |                 |                 | Ren                         |                 |        |
|                                   |              | Freehold  |                      | C       | Condominium     | ı               | Ken                         | - 14            |        |
|                                   | Single       | Semi      | Row, Apt.<br>& Other | Single  | Row and<br>Semi | Apt. &<br>Other | Single,<br>Semi, and<br>Row | Apt. &<br>Other | Total* |
| STARTS                            |              |           |                      |         |                 |                 |                             |                 |        |
| March 2016                        | 548          | 30        | 582                  | 3       | 95              | 2,602           | 0                           | 307             | 4,167  |
| March 2015                        | 370          | 74        | 228                  | 0       | 11              | 2,898           | 0                           | 24              | 3,605  |
| % Change                          | 48.1         | -59.5     | 155.3                | n/a     | **              | -10.2           | n/a                         | **              | 15.6   |
| Year-to-date 2016                 | 1,911        | 122       | 1,032                | 14      | 109             | 5,317           | 0                           | 907             | 9,412  |
| Year-to-date 2015                 | 1,168        | 180       | 532                  | 0       | 125             | 5,846           | 5                           | 380             | 8,236  |
| % Change                          | 63.6         | -32.2     | 94.0                 | n/a     | -12.8           | -9.0            | -100.0                      | 138.7           | 14.3   |
| UNDER CONSTRUCTION                |              |           |                      |         |                 |                 |                             |                 |        |
| March 2016                        | 8,929        | 998       | 4,232                | 45      | 1,202           | 43,860          | 74                          | 5,362           | 64,702 |
| March 2015                        | 6,017        | 1,006     | 2,387                | 13      | 941             | 42,351          | 13                          | 2,953           | 55,681 |
| % Change                          | 48.4         | -0.8      | 77.3                 | **      | 27.7            | 3.6             | **                          | 81.6            | 16.2   |
| COMPLETIONS                       |              |           |                      |         |                 |                 |                             |                 |        |
| March 2016                        | 820          | 90        | 288                  | 5       | 95              | 1,609           | 0                           | 247             | 3,154  |
| March 2015                        | 632          | 94        | 315                  | 0       | 6               | 3,240           | 0                           | 10              | 4,297  |
| % Change                          | 29.7         | -4.3      | -8.6                 | n/a     | **              | -50.3           | n/a                         | **              | -26.6  |
| Year-to-date 2016                 | 2,468        | 290       | 1,061                | 8       | 322             | 4,739           | 0                           | 717             | 9,605  |
| Year-to-date 2015                 | 2,318        | 420       | 959                  | 5       | 121             | 17,166          | 2                           | 729             | 21,720 |
| % Change                          | 6.5          | -31.0     | 10.6                 | 60.0    | 166.1           | -72.4           | -100.0                      | -1.6            | -55.8  |
| <b>COMPLETED &amp; NOT ABSORB</b> | ED           |           |                      |         |                 |                 |                             |                 |        |
| March 2016                        | 260          | 25        | 62                   | I       | 21              | 1,373           | n/a                         | n/a             | 1,742  |
| March 2015                        | 212          | 20        | 97                   | 2       | 46              | 1,871           | n/a                         | n/a             | 2,248  |
| % Change                          | 22.6         | 25.0      | -36.1                | -50.0   | -54.3           | -26.6           | n/a                         | n/a             | -22.5  |
| ABSORBED                          |              |           |                      |         |                 |                 |                             |                 |        |
| March 2016                        | 836          | 84        | 288                  | 5       | 99              | 1,755           | n/a                         | n/a             | 3,067  |
| March 2015                        | 642          | 99        | 314                  | 0       | 8               | 3,127           | n/a                         | n/a             | 4,190  |
| % Change                          | 30.2         | -15.2     | -8.3                 | n/a     | **              | -43.9           | n/a                         | n/a             | -26.8  |
| Year-to-date 2016                 | 2,490        | 283       | 1,061                | 7       | 326             | 5,332           | n/a                         | n/a             | 9,499  |
| Year-to-date 2015                 | 2,322        | 427       | 937                  | 3       | 103             | 16,212          | n/a                         | n/a             | 20,004 |
| % Change                          | 7.2          | -33.7     | 13.2                 | 133.3   | **              | -67.1           | n/a                         | n/a             | -52.5  |

| Table                             | I.Ic: Hous | ing Acti | vity Sumı            | mary of C | Greater T       | oronto A        | Area                        |                 |        |
|-----------------------------------|------------|----------|----------------------|-----------|-----------------|-----------------|-----------------------------|-----------------|--------|
|                                   |            |          | March 2              | 2016      |                 |                 |                             |                 |        |
|                                   |            |          | Owne                 |           | D               |                 |                             |                 |        |
|                                   |            | Freehold |                      | C         | Condominium     |                 | Ren                         | tal             |        |
|                                   | Single     | Semi     | Row, Apt.<br>& Other | Single    | Row and<br>Semi | Apt. &<br>Other | Single,<br>Semi, and<br>Row | Apt. &<br>Other | Total* |
| STARTS                            |            |          |                      |           |                 |                 |                             |                 |        |
| March 2016                        | 490        | 4        | 560                  | 3         | 95              | 2,756           | 0                           | 449             | 4,357  |
| March 2015                        | 369        | 74       | 228                  | 0         | 38              | 2,898           | 0                           | 24              | 3,631  |
| % Change                          | 32.8       | -94.6    | 145.6                | n/a       | 150.0           | -4.9            | n/a                         | **              | 20.0   |
| Year-to-date 2016                 | 1,778      | 30       | 999                  | 12        | 109             | 5,601           | 2                           | 1,143           | 9,674  |
| Year-to-date 2015                 | 1,187      | 154      | 512                  | 0         | 162             | 5,798           | 5                           | 700             | 8,518  |
| % Change                          | 49.8       | -80.5    | 95.1                 | n/a       | -32.7           | -3.4            | -60.0                       | 63.3            | 13.6   |
| UNDER CONSTRUCTION                |            |          |                      |           |                 |                 |                             |                 |        |
| March 2016                        | 9,089      | 868      | 4,136                | 33        | 1,274           | 44,625          | 74                          | 6,406           | 66,505 |
| March 2015                        | 6,281      | 978      | 2,431                | 9         | 1,109           | 42,427          | 17                          | 3,723           | 56,975 |
| % Change                          | 44.7       | -11.2    | 70.1                 | **        | 14.9            | 5.2             | **                          | 72.1            | 16.7   |
| COMPLETIONS                       |            |          |                      |           |                 |                 |                             |                 |        |
| March 2016                        | 826        | 86       | 394                  | - 1       | 169             | 1,609           | 0                           | 368             | 3,453  |
| March 2015                        | 605        | 90       | 331                  | 0         | 20              | 3,240           | 0                           | 10              | 4,296  |
| % Change                          | 36.5       | -4.4     | 19.0                 | n/a       | **              | -50.3           | n/a                         | **              | -19.6  |
| Year-to-date 2016                 | 2,548      | 290      | 1,205                | I         | 420             | 4,747           | 0                           | 840             | 10,051 |
| Year-to-date 2015                 | 2,345      | 416      | 1,007                | 2         | 143             | 17,166          | 2                           | 801             | 21,882 |
| % Change                          | 8.7        | -30.3    | 19.7                 | -50.0     | 193.7           | -72.3           | -100.0                      | 4.9             | -54.1  |
| <b>COMPLETED &amp; NOT ABSORE</b> | ED         |          |                      |           |                 |                 |                             |                 |        |
| March 2016                        | 273        | 28       | 46                   | 0         | 21              | 1,372           | n/a                         | n/a             | 1,740  |
| March 2015                        | 247        | 20       | 84                   | 2         | 46              | 1,853           | n/a                         | n/a             | 2,252  |
| % Change                          | 10.5       | 40.0     | -45.2                | -100.0    | -54.3           | -26.0           | n/a                         | n/a             | -22.7  |
| ABSORBED                          |            |          |                      |           |                 |                 |                             |                 |        |
| March 2016                        | 841        | 80       | 394                  | I         | 173             | 1,755           | n/a                         | n/a             | 3,244  |
| March 2015                        | 612        | 95       | 330                  | 0         | 22              | 3,127           | n/a                         | n/a             | 4,186  |
| % Change                          | 37.4       | -15.8    | 19.4                 | n/a       | **              | -43.9           | n/a                         | n/a             | -22.5  |
| Year-to-date 2016                 | 2,578      | 281      | 1,205                | I         | 424             | 5,323           | n/a                         | n/a             | 9,812  |
| Year-to-date 2015                 | 2,339      | 421      | 982                  | 0         | 125             | 16,212          | n/a                         | n/a             | 20,079 |
| % Change                          | 10.2       | -33.3    | 22.7                 | n/a       | **              | -67.2           | n/a                         | n/a             | -51.1  |