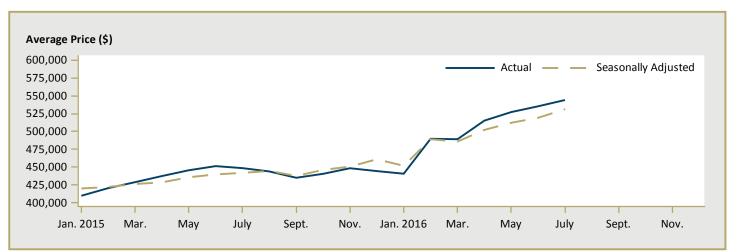

eth              | 495,354         | 557,354   | -11.1    | 506,228      | 430,448   | 17.6     |
| Orangeville                | -               | -         | n/a      | -            | 428,910   | n/a      |
| Toronto CMA                | 1,157,851       | 974,603   | 18.8     | 930,570      | 888,288   | 4.8      |
| Oshawa CMA                 | 535,826         | 485,664   | 10.3     | 518,163      | 481,237   | 7.7      |
| Greater Toronto Area (GTA) | 1,132,843       | 966,313   | 17.2     | 919,574      | 886,419   | 3.7      |



Figure 5.1a: MLS<sup>®</sup> Residential Average Price for Toronto





Figure 5.3a: MLS® Residential Sales- to- New Listings Ratio for Toronto



MLS® is a registered trademark of the Canadian Real Estate Association (CREA).

Source: CREA / Haver Analytics



Figure 5.1b: MLS<sup>®</sup> Residential Average Price for Durham Region





Figure 5.3b: MLS® Residential Sales- to- New Listings Ratio for Durham Region



MLS® is a registered trademark of the Canadian Real Estate Association (CREA).

Source: CREA / Haver Analytics

|      |           | Ta                        | able 6a:                       | Econo | mic Indica<br>July 2010              |                                | ronto CM/               | A                           |                              |                                    |
|------|-----------|---------------------------|--------------------------------|-------|--------------------------------------|--------------------------------|-------------------------|-----------------------------|------------------------