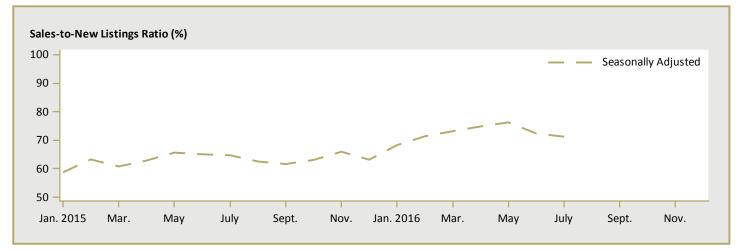

f Mono               | 672,589         | -         | n/a      | 666,516      | 651,822   | 2.3      |
| New Tecumseth              | 495,354         | 557,354   | -11.1    | 506,228      | 430,448   | 17.6     |
| Orangeville                | -               | -         | n/a      | -            | 428,910   | n/a      |
| Toronto CMA                | 1,157,851       | 974,603   | 18.8     | 930,570      | 888,288   | 4.8      |
| Oshawa CMA                 | 535,826         | 485,664   | 10.3     | 518,163      | 481,237   | 7.7      |
| Greater Toronto Area (GTA) | 1,132,843       | 966,313   | 17.2     | 919,574      | 886,419   | 3.7      |



Figure 5.1a: MLS<sup>®</sup> Residential Average Price for Toronto





Figure 5.3a: MLS® Residential Sales- to- New Listings Ratio for Toronto



MLS® is a registered trademark of the Canadian Real Estate Association (CREA).

Source: CREA / Haver Analytics



Figure 5.1b: MLS<sup>®</sup> Residential Average Price for Durham Region





Figure 5.3b: MLS® Residential Sales- to- New Listings Ratio for Durham Region



MLS® is a registered trademark of the Canadian Real Estate Association (CREA).

Source: CREA / Haver Analytics

|      |           | Ta                        | able 6a:                       | Econo | mic Indica<br>July 2010              |                                | ronto CM/               | A                           |                              |                                    |
|------|-----------|---------------------------|--------------------------------|-------|--------------------------------------