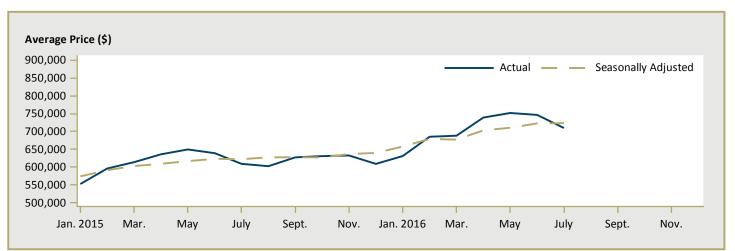

| 493,637   | 13.2     |
| Bradford West Gwillimbury  | 592,402         | 549,005   | 7.9      | 570,799      | 520,539   | 9.7      |
| Town of Mono               | 672,589         | -         | n/a      | 666,516      | 651,822   | 2.3      |
| New Tecumseth              | 495,354         | 557,354   | -11.1    | 506,228      | 430,448   | 17.6     |
| Orangeville                | -               | -         | n/a      | -            | 428,910   | n/a      |
| Toronto CMA                | 1,157,851       | 974,603   | 18.8     | 930,570      | 888,288   | 4.8      |
| Oshawa CMA                 | 535,826         | 485,664   | 10.3     | 518,163      | 481,237   | 7.7      |
| Greater Toronto Area (GTA) | 1,132,843       | 966,313   | 17.2     | 919,574      | 886,419   | 3.7      |



Figure 5.1a: MLS<sup>®</sup> Residential Average Price for Toronto





Figure 5.3a: MLS® Residential Sales- to- New Listings Ratio for Toronto



MLS® is a registered trademark of the Canadian Real Estate Association (CREA).

Source: CREA / Haver Analytics



Figure 5.1b: MLS<sup>®</sup> Residential Average Price for Durham Region





Figure 5.3b: MLS® Residential Sales- to- New Listings Ratio for Durham Region



MLS® is a registered trademark of the Canadian Real Estate Association (CREA).

Source: CREA / Haver Analytics

|      |           | Ta                        | able 6a:                       | Econo | mic Indica<br>July 2010              |                                | ronto CM/               | A                           |                              |