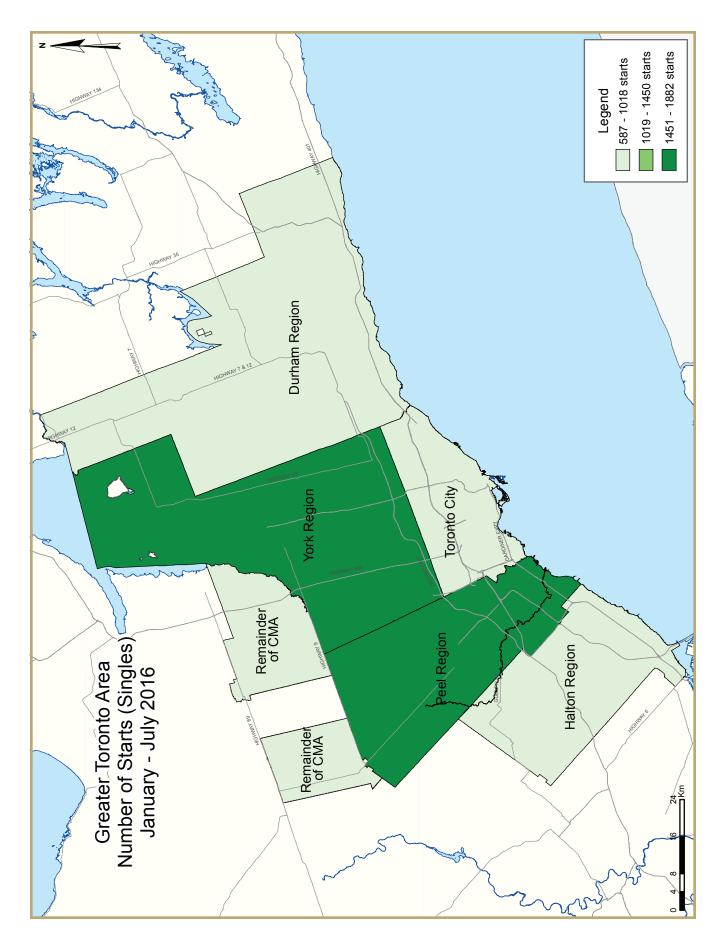

| Table Ia: Housing Starts (S       | AAR and Trend) |           |
|-----------------------------------|----------------|-----------|
| July 2016                         |                |           |
| Toronto CMA <sup>1</sup>          | June 2016      | July 2016 |
| Trend <sup>2</sup>                | 40,930         | 43,261    |
| SAAR                              | 46,034         | 39,619    |
|                                   | July 2015      | July 2016 |
| Actual                            |                |           |
| July - Single-Detached            | 915            | 1,140     |
| July - Multiples                  | 1,168          | 2,359     |
| July - Total                      | 2,083          | 3,499     |
| January to July - Single-Detached | 5,056          | 5,827     |
| January to July - Multiples       | 16,250         | 17,153    |
| January to July - Total           | 21,306         | 22,980    |
|                                   |                |           |

|                      | Table I.2: Housing Activity Summary by Submarket<br>July 2016 |          |                      |             |                 |                 |                             |                 |        |  |  |  |
|----------------------|---------------------------------------------------------------|----------|----------------------|-------------|-----------------|-----------------|-----------------------------|-----------------|--------|--|--|--|
|                      |                                                               |          | Owne                 | rship       |                 |                 |                             |                 |        |  |  |  |
|                      |                                                               | Freehold |                      | Condominium |                 |                 | Ren                         |                 |        |  |  |  |
|                      | Single                                                        | Semi     | Row, Apt.<br>& Other | Single      | Row and<br>Semi | Apt. &<br>Other | Single,<br>Semi, and<br>Row | Apt. &<br>Other | Total* |  |  |  |
| STARTS               |                                                               |          |                      |             |                 |                 |                             |                 |        |  |  |  |
| Toronto City         |                                                               |          |                      |             |                 |                 |                             |                 |        |  |  |  |
| July 2016            | 174                                                           | 2        | 0                    | 0           | 114             | 1,330           | 0                           | 278             | I ,898 |  |  |  |
| July 2015            | 168                                                           | 6        | 97                   | 0           | 66              | 481             | 0                           | 24              | 842    |  |  |  |
| York Region          |                                                               |          |                      |             |                 |                 |                             |                 |        |  |  |  |
| July 2016            | 500                                                           | 12       | 81                   | 0           | 0               | 251             | 0                           | 0               | 844    |  |  |  |
| July 2015            | 371                                                           | 34       | 106                  | 0           | 44              | 0               | 0                           | 0               | 555    |  |  |  |
| Peel Region          |                                                               |          |                      |             |                 |                 |                             |                 |        |  |  |  |
| July 2016            | 191                                                           | 52       | 124                  | 0           | 0               | 0               | 0                           | 0               | 367    |  |  |  |
| July 2015            | 227                                                           | 24       | 12                   | 0           | 0               | 0               | 0                           | 12              | 275    |  |  |  |
| Halton Region        |                                                               |          |                      |             |                 |                 |                             |                 |        |  |  |  |
| July 2016            | 74                                                            | 0        | 60                   | 0           | 0               | 0               | 0                           | 0               | 134    |  |  |  |
| July 2015            | 35                                                            | 2        | 213                  | 0           | 0               | 86              | 0                           | 0               | 336    |  |  |  |
| Durham Region        |                                                               |          |                      |             |                 |                 |                             |                 |        |  |  |  |
| July 2016            | 143                                                           | 26       | 94                   | 0           | 6               | 10              | 0                           | 0               | 279    |  |  |  |
| July 2015            | 279                                                           | 18       | 69                   | 0           | 0               | 6               | 0                           | 2               | 374    |  |  |  |
| Toronto CMA          |                                                               |          |                      |             |                 |                 |                             |                 |        |  |  |  |
| July 2016            | 1,140                                                         | 76       | 304                  | 0           | 120             | 1,581           | 0                           | 278             | 3,499  |  |  |  |
| July 2015            | 915                                                           | 80       | 428                  | 0           | 110             | 514             | 0                           | 36              | 2,083  |  |  |  |
| Oshawa CMA           |                                                               |          |                      |             |                 |                 |                             |                 |        |  |  |  |
| July 2016            | 92                                                            | 16       | 55                   | 0           | 0               | 10              | 0                           | 0               | 173    |  |  |  |
| July 2015            | 222                                                           | 12       | 69                   | 0           | 0               | 6               | 0                           | 2               | 311    |  |  |  |
| Greater Toronto Area |                                                               |          |                      |             |                 |                 |                             |                 |        |  |  |  |
| July 2016            | I,082                                                         | 92       | 359                  | 0           | 120             | 1,591           | 0                           | 278             | 3,522  |  |  |  |
| July 2015            | I,080                                                         | 84       | 497                  | 0           | 110             | 573             | 0                           | 38              | 2,382  |  |  |  |