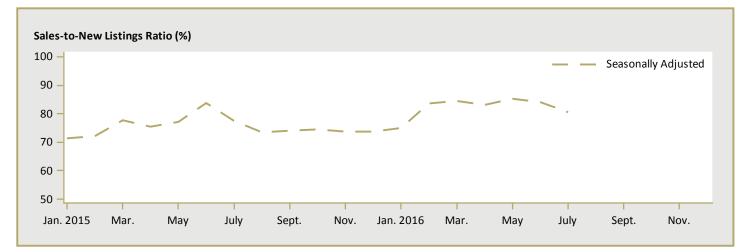

Source: CMHC

<sup>1</sup> Census Metropolitan Area

 $^{2}$  The trend is a six-month moving average of the monthly seasonally adjusted annual rates (SAAR)

Detailed data available upon request

| Та                     | ble I.Ia: I | Housing  | Activity S           | Summary | of Toron        | to CMA          |                             |                 |        |  |
|------------------------|-------------|----------|----------------------|---------|-----------------|-----------------|-----------------------------|-----------------|--------|--|
|                        |             |          | July 20              | )16     |                 |                 |                             |                 |        |  |
|                        |             |          | Owne                 | rship   |                 |                 | D                           |                 |        |  |
|                        |             | Freehold |                      | C       | Condominium     |                 |                             | Rental          |        |  |
|                        | Single      | Semi     | Row, Apt.<br>& Other | Single  | Row and<br>Semi | Apt. &<br>Other | Single,<br>Semi, and<br>Row | Apt. &<br>Other | Total* |  |
| STARTS                 |             |          |                      |         |                 |                 |                             |                 |        |  |
| July 2016              | 1,140       | 76       | 304                  | 0       | 120             | 1,581           | 0                           | 278             | 3,499  |  |
| July 2015              | 915         | 80       | 428                  | 0       | 110             | 514             | 0                           | 36              | 2,083  |  |
| % Change               | 24.6        | -5.0     | -29.0                | n/a     | 9.1             | **              | n/a                         | **              | 68.0   |  |
| Year-to-date 2016      | 5,813       | 518      | 2,361                | 14      | 389             | 11,830          | 58                          | ۱,997           | 22,980 |  |
| Year-to-date 2015      | 5,055       | 518      | 2,317                | I       | 686             | 11,783          | 35                          | 911             | 21,306 |  |
| % Change               | 15.0        | 0.0      | 1.9                  | **      | -43.3           | 0.4             | 65.7                        | 119.2           | 7.9    |  |
| UNDER CONSTRUCTION     |             |          |                      |         |                 |                 |                             |                 |        |  |
| July 2016              | 9,658       | 1,098    | 4,576                | 35      | 1,146           | 46,313          | 98                          | 6,032           | 68,956 |  |
| July 2015              | 7,587       | 900      | 3,325                | 8       | 1,375           | 38,615          | 46                          | 3,235           | 55,091 |  |
| % Change               | 27.3        | 22.0     | 37.6                 | **      | -16.7           | 19.9            | 113.0                       | 86.5            | 25.2   |  |
| COMPLETIONS            |             |          |                      |         |                 |                 |                             |                 |        |  |
| July 2016              | 682         | 26       | 92                   | 3       | 179             | 1,292           | 9                           | 16              | 2,303  |  |
| July 2015              | 656         | 76       | 153                  | 0       | 38              | I,847           | 4                           | 224             | 2,998  |  |
| % Change               | 4.0         | -65.8    | -39.9                | n/a     | **              | -30.0           | 125.0                       | -92.9           | -23.2  |  |
| Year-to-date 2016      | 5,639       | 582      | 2,037                | 17      | 643             | 8,677           | 23                          | 1,147           | 18,769 |  |
| Year-to-date 2015      | 4,630       | 862      | 1,734                | 9       | 254             | 26,497          | 6                           | 1,234           | 35,226 |  |
| % Change               | 21.8        | -32.5    | 17.5                 | 88.9    | 153.1           | -67.3           | **                          | -7.1            | -46.7  |  |
| COMPLETED & NOT ABSORB | ED          |          |                      |         |                 |                 |                             |                 |        |  |
| July 2016              | 248         | 23       | 56                   | 0       | 21              | 1,226           | n/a                         | n/a             | 1,574  |  |
| July 2015              | 213         | 13       | 85                   | I       | 33              | 1,868           | n/a                         | n/a             | 2,213  |  |
| % Change               | 16.4        | 76.9     | -34.1                | -100.0  | -36.4           | -34.4           | n/a                         | n/a             | -28.9  |  |
| ABSORBED               |             |          |                      |         |                 |                 |                             |                 |        |  |
| July 2016              | 683         | 24       | 92                   | 3       | 177             | 1,539           | n/a                         | n/a             | 2,518  |  |
| July 2015              | 671         | 76       | 159                  | 0       | 38              | 1,935           | n/a                         | n/a             | 2,879  |  |
| % Change               | 1.8         | -68.4    | -42.1                | n/a     | **              | -20.5           | n/a                         | n/a             | -12.5  |  |
| Year-to-date 2016      | 5,672       | 577      | 2,043                | 17      | 647             | 9,395           | n/a                         | n/a             | 18,351 |  |
| Year-to-date 2015      | 4,632       | 876      | 1,724                | 8       | 249             | 25,546          | n/a                         | n/a             | 33,035 |  |
| % Change               | 22.5        | -34.1    | 18.5                 | 112.5   | 159.8           | -63.2           | n/a                         | n/a             | -44.4  |  |