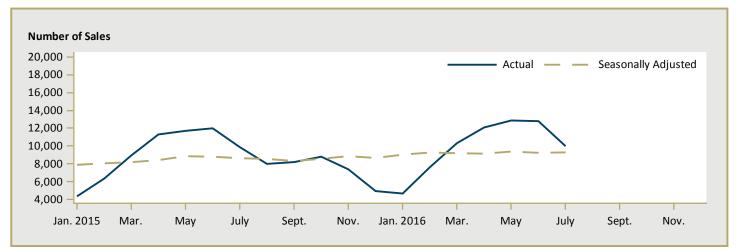

| 549,005   | 7.9      | 570,799      | 520,539   | 9.7      |
| Town of Mono               | 672,589         | -         | n/a      | 666,516      | 651,822   | 2.3      |
| New Tecumseth              | 495,354         | 557,354   | -11.1    | 506,228      | 430,448   | 17.6     |
| Orangeville                | -               | -         | n/a      | -            | 428,910   | n/a      |
| Toronto CMA                | 1,157,851       | 974,603   | 18.8     | 930,570      | 888,288   | 4.8      |
| Oshawa CMA                 | 535,826         | 485,664   | 10.3     | 518,163      | 481,237   | 7.7      |
| Greater Toronto Area (GTA) | 1,132,843       | 966,313   | 17.2     | 919,574      | 886,419   | 3.7      |



Figure 5.1a: MLS<sup>®</sup> Residential Average Price for Toronto





Figure 5.3a: MLS® Residential Sales- to- New Listings Ratio for Toronto



MLS® is a registered trademark of the Canadian Real Estate Association (CREA).

Source: CREA / Haver Analytics



Figure 5.1b: MLS<sup>®</sup> Residential Average Price for Durham Region





Figure 5.3b: MLS® Residential Sales- to- New Listings Ratio for Durham Region



MLS® is a registered trademark of the Canadian Real Estate Association (CREA).

Source: CREA / Haver Analytics

|      |           | Ta                        | able 6a:                       | Econo | mic Indica<br>July 2010              |                                | ronto CM/               | A                           |                              |                                    |
|------|-----------|---------------------------|----