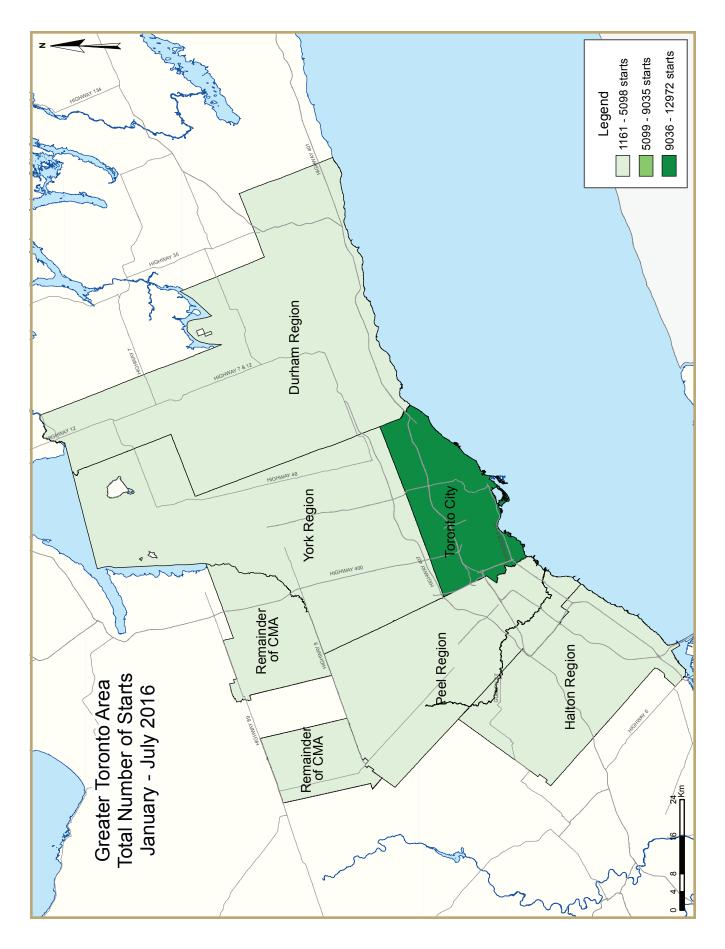

| Table Ia: Housing Starts (S       | AAR and Trend) |           |
|-----------------------------------|----------------|-----------|
| July 2016                         |                |           |
| Toronto CMA <sup>1</sup>          | June 2016      | July 2016 |
| Trend <sup>2</sup>                | 40,930         | 43,261    |
| SAAR                              | 46,034         | 39,619    |
|                                   | July 2015      | July 2016 |
| Actual                            |                |           |
| July - Single-Detached            | 915            | 1,140     |
| July - Multiples                  | 1,168          | 2,359     |
| July - Total                      | 2,083          | 3,499     |
| January to July - Single-Detached | 5,056          | 5,827     |
| January to July - Multiples       | 16,250         | 17,153    |
| January to July - Total           | 21,306         | 22,980    |
|                                   |                |           |

| Table                  | I.Ic: Hous | sing Activ | vity Sumı            | mary of <b>(</b> | Greater T       | oronto A        | Area                        |                 |        |  |
|------------------------|------------|------------|----------------------|------------------|-----------------|-----------------|-----------------------------|-----------------|--------|--|
|                        |            |            | July 20              | 16               |                 |                 |                             |                 |        |  |
|                        |            |            | Owne                 | rship            |                 |                 | P                           |                 |        |  |
|                        |            | Freehold   |                      | C                | Condominium     |                 |                             | Rental          |        |  |
|                        | Single     | Semi       | Row, Apt.<br>& Other | Single           | Row and<br>Semi | Apt. &<br>Other | Single,<br>Semi, and<br>Row | Apt. &<br>Other | Total* |  |
| STARTS                 |            |            |                      |                  |                 |                 |                             |                 |        |  |
| July 2016              | 1,082      | 92         | 359                  | 0                | 120             | 1,591           | 0                           | 278             | 3,522  |  |
| July 2015              | 1,080      | 84         | 497                  | 0                | 110             | 573             | 0                           | 38              | 2,382  |  |
| % Change               | 0.2        | 9.5        | -27.8                | n/a              | 9.1             | 177.7           | n/a                         | **              | 47.9   |  |
| Year-to-date 2016      | 5,738      | 462        | 2,515                | 12               | 409             | 12,375          | 23                          | 2,233           | 23,767 |  |
| Year-to-date 2015      | 5,712      | 498        | 2,463                | 1                | 760             | 11,796          | 35                          | 1,233           | 22,498 |  |
| % Change               | 0.5        | -7.2       | 2.1                  | **               | -46.2           | 4.9             | -34.3                       | 81.1            | 5.6    |  |
| UNDER CONSTRUCTION     |            |            |                      |                  |                 |                 |                             |                 |        |  |
| July 2016              | 9,754      | 1,010      | 4,587                | 32               | 1,339           | 47,373          | 61                          | 7,004           | 71,160 |  |
| July 2015              | 8,366      | 906        | 3,542                | 6                | 1,559           | 38,752          | 49                          | 3,892           | 57,072 |  |
| % Change               | 16.6       | 11.5       | 29.5                 | **               | -14.1           | 22.2            | 24.5                        | 80.0            | 24.7   |  |
| COMPLETIONS            |            |            |                      |                  |                 |                 |                             |                 |        |  |
| July 2016              | 735        | 26         | 98                   | 0                | 179             | 1,292           | 9                           | 18              | 2,361  |  |
| July 2015              | 678        | 74         | 160                  | 0                | 38              | I,857           | 4                           | 224             | 3,035  |  |
| % Change               | 8.4        | -64.9      | -38.8                | n/a              | **              | -30.4           | 125.0                       | -92.0           | -22.2  |  |
| Year-to-date 2016      | 5,839      | 576        | 2,157                | I                | 744             | 8,651           | 23                          | 1,346           | 19,341 |  |
| Year-to-date 2015      | 4,778      | 836        | 1,775                | 4                | 287             | 26,507          | 7                           | 1,421           | 35,615 |  |
| % Change               | 22.2       | -31.1      | 21.5                 | -75.0            | 159.2           | -67.4           | **                          | -5.3            | -45.7  |  |
| COMPLETED & NOT ABSORE | ED         |            |                      |                  |                 |                 |                             |                 |        |  |
| July 2016              | 278        | 26         | 40                   | 0                | 22              | 1,225           | n/a                         | n/a             | 1,591  |  |
| July 2015              | 250        | 13         | 72                   | I                | 33              | 1,850           | n/a                         | n/a             | 2,219  |  |
| % Change               | 11.2       | 100.0      | -44.4                | -100.0           | -33.3           | -33.8           | n/a                         | n/a             | -28.3  |  |
| ABSORBED               |            |            |                      |                  |                 |                 |                             |                 |        |  |
| July 2016              | 732        | 24         | 98                   | 0                | 176             | 1,539           | n/a                         | n/a             | 2,569  |  |
| July 2015              | 687        | 74         | 166                  | 0                | 38              | 1,945           | n/a                         | n/a             | 2,910  |  |
| % Change               | 6.6        | -67.6      | -41.0                | n/a              | **              | -20.9           | n/a                         | n/a             | -11.7  |  |
| Year-to-date 2016      | 5,851      | 569        | 2,163                | 1                | 747             | 9,352           | n/a                         | n/a             | 18,683 |  |
| Year-to-date 2015      | 4,763      | 848        | 1,762                | 3                | 282             | 25,556          | n/a                         | n/a             | 33,214 |  |
| % Change               | 22.8       | -32.9      | 22.8                 | -66.7            | 164.9           | -63.4           | n/a                         | n/a             | -43.7  |  |