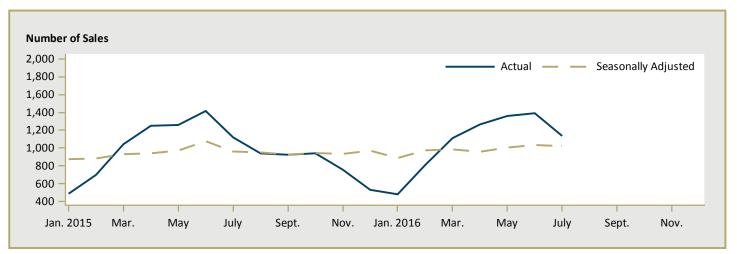

| Table Ia: Housing Starts (S       | AAR and Trend) |           |
|-----------------------------------|----------------|-----------|
| July 2016                         |                |           |
| Toronto CMA <sup>1</sup>          | June 2016      | July 2016 |
| Trend <sup>2</sup>                | 40,930         | 43,261    |
| SAAR                              | 46,034         | 39,619    |
|                                   | July 2015      | July 2016 |
| Actual                            |                |           |
| July - Single-Detached            | 915            | 1,140     |
| July - Multiples                  | 1,168          | 2,359     |
| July - Total                      | 2,083          | 3,499     |
| January to July - Single-Detached | 5,056          | 5,827     |
| January to July - Multiples       | 16,250         | 17,153    |
| January to July - Total           | 21,306         | 22,980    |
|                                   |                |           |

Source: CMHC

<sup>1</sup> Census Metropolitan Area

 $^{2}$  The trend is a six-month moving average of the monthly seasonally adjusted annual rates (SAAR)

Detailed data available upon request

| Та                     | ble I.Ia: I | Housing  | Activity S           | Summary | of Toron        | to CMA          |                             |                 |        |  |
|------------------------|-------------|----------|----------------------|---------|-----------------|-----------------|-----------------------------|-----------------|--------|--|
|                        |             |          | July 20              | )16     |                 |                 |                             |                 |        |  |
|                        |             |          | Owne                 | rship   |                 |                 | D                           |                 |        |  |
|                        |             | Freehold |                      | C       | Condominium     |                 |                             | Rental          |        |  |
|                        | Single      | Semi     | Row, Apt.<br>& Other | Single  | Row and<br>Semi | Apt. &<br>Other | Single,<br>Semi, and<br>Row | Apt. &<br>Other | Total* |  |
| STARTS                 |             |          |                      |         |                 |                 |                             |                 |        |  |
| July 2016              | 1,140       | 76       | 304                  | 0       | 120             | 1,581           | 0                           | 278             | 3,499  |  |
| July 2015              | 915         | 80       | 428                  | 0       | 110             | 514             | 0                           | 36              | 2,083  |  |
| % Change               | 24.6        | -5.0     | -29.0                | n/a     | 9.1             | **              | n/a                         | **              | 68.0   |  |
| Year-to-date 2016      | 5,813       | 518      | 2,361                | 14      | 389             | 11,830          | 58                          | ۱,997           | 22,980 |  |
| Year-to-date 2015      | 5,055       | 518      | 2,317                | I       | 686             | 11,783          | 35                          | 911             | 21,306 |  |
| % Change               | 15.0        | 0.0      | 1.9                  | **      | -43.3           | 0.4             | 65.7                        | 119.2           | 7.9    |  |
| UNDER CONSTRUCTION     |             |          |                      |         |                 |                 |                             |                 |        |  |
| July 2016              | 9,658       | 1,098    | 4,576                | 35      | 1,146           | 46,313          | 98                          | 6,032           | 68,956 |  |
| July 2015              | 7,587       | 900      | 3,325                | 8       | 1,375           | 38,615          | 46                          | 3,235           | 55,091 |  |
| % Change               | 27.3        | 22.0     | 37.6                 | **      | -16.7           | 19.9            | 113.0                       | 86.5            | 25.2   |  |
| COMPLETIONS            |             |          |                      |         |                 |                 |                             |                 |        |  |
| July 2016              | 682         | 26       | 92                   | 3       | 179             | 1,292           | 9                           | 16              | 2,303  |  |
| July 2015              | 656         | 76       | 153                  | 0       | 38              | I,847           | 4                           | 224             | 2,998  |  |
| % Change               | 4.0         | -65.8    | -39.9                | n/a     | **              | -30.0           | 125.0                       | -92.9           | -23.2  |  |
| Year-to-date 2016      | 5,639       | 582      | 2,037                | 17      | 643             | 8,677           | 23                          | 1,147           | 18,769 |  |
| Year-to-date 2015      | 4,630       | 862      | 1,734                | 9       | 254             | 26,497          | 6                           | 1,234           | 35,226 |  |
| % Change               | 21.8        | -32.5    | 17.5                 | 88.9    | 153.1           | -67.3           | **                          | -7.1            | -46.7  |  |
| COMPLETED & NOT ABSORB | ED          |          |                      |         |                 |                 |                             |                 |        |  |
| July 2016              | 248         | 23       | 56                   | 0       | 21              | 1,226           | n/a                         | n/a             | 1,574  |  |
| July 2015              | 213         | 13       | 85                   | I       | 33              | 1,868           | n/a                         | n/a             | 2,213  |  |
| % Change               | 16.4        | 76.9     | -34.1                | -100.0  | -36.4           | -34.4           | n/a                         | n/a             | -28.9  |  |
| ABSORBED               |             |          |                      |         |                 |                 |                             |                 |        |  |
| July 2016              | 683         | 24       | 92                   | 3       | 177             | 1,539           | n/a                         | n/a             | 2,518  |  |
| July 2015              | 671         | 76       | 159                  | 0       | 38              | 1,935           | n/a                         | n/a             | 2,879  |  |
| % Change               | 1.8         | -68.4    | -42.1                | n/a     | **              | -20.5           | n/a                         | n/a             | -12.5  |  |
| Year-to-date 2016      | 5,672       | 577      | 2,043                | 17      | 647             | 9,395           | n/a                         | n/a             | 18,351 |  |
| Year-to-date 2015      | 4,632       | 876      | 1,724                | 8       | 249             | 25,546          | n/a                         | n/a             | 33,035 |  |
| % Change               | 22.5        | -34.1    | 18.5                 | 112.5   | 159.8           | -63.2           | n/a                         | n/a             | -44.4  |  |