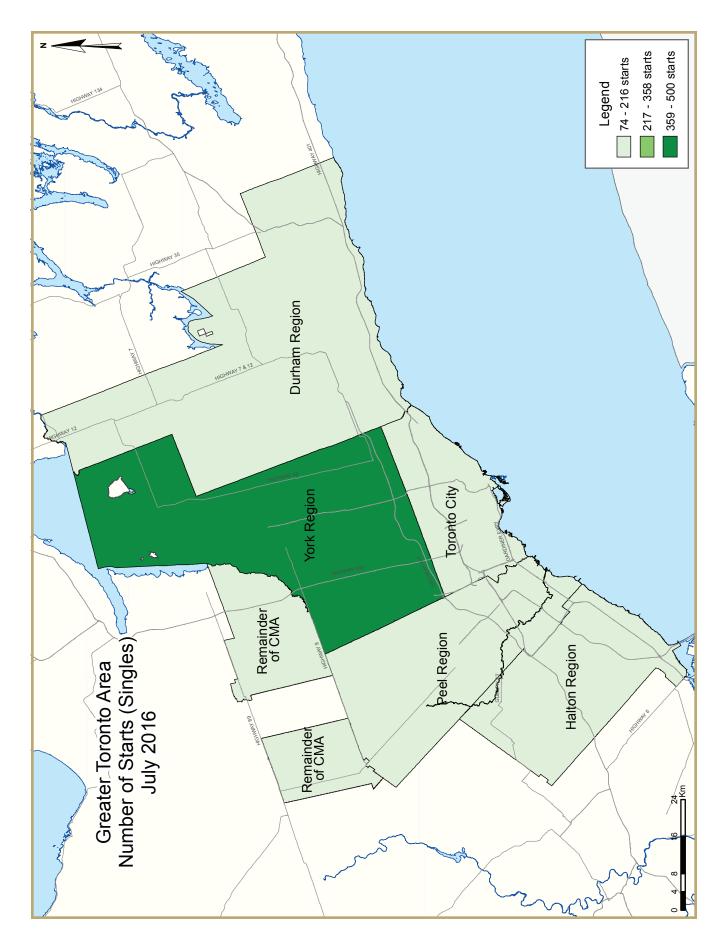

|                            | Table 2   | : Starts  | by Sub    | market    | and by    | Dwelli    | ng Type   | •         |           |           |               |
|----------------------------|-----------|-----------|-----------|-----------|-----------|-----------|-----------|-----------|-----------|-----------|---------------|
|                            |           |           | J         | uly 201   | 6         |           |           |           |           |           |               |
|                            | Sin       | gle       | Se        | Semi      |           | w         | Apt. &    | Other     |           | Total     |               |
| Submarket                  | July 2016 | July 2015 | %<br>Change   |
| Toronto City               | 174       | 168       | 2         | 6         | 114       | 163       | 1,608     | 505       | 1,898     | 842       | 125.4         |
| Toronto                    | 16        | 22        | 0         | 2         | 0         | 0         | 881       | 330       | 897       | 354       | 153.4         |
| East York                  | 6         | 13        | 0         | 0         | 0         | 0         | 0         | 0         | 6         | 13        | -53.8         |
| Etobicoke                  | 34        | 26        | 0         | 4         | 0         | 79        | 0         | 155       | 34        | 264       | -87.          |
| North York                 | 102       | 92        | 0         | 0         | 0         | 0         | 559       | 20        | 661       | 112       | *             |
| Scarborough                | 11        | 13        | 0         | 0         | 114       | 78        | 168       | 0         | 293       | 91        | *             |
| York                       | 5         | 2         | 2         | 0         | 0         | 6         | 0         | 0         | 7         | 8         | -12.5         |
| York Region                | 500       | 371       | 12        | 34        | 81        | 150       | 251       | 0         | 844       | 555       | 52.1          |
| Aurora                     | 93        | 61        | 4         | 0         | 17        | 4         | 0         | 0         | 114       | 65        | 75.4          |
| East Gwillimbury           | 67        | 26        | 0         | 0         | 0         | 0         | 0         | 0         | 67        | 26        | 157.7         |
| Georgina Township          | 16        | 38        | 0         | 0         | 0         | 0         | 0         | 0         | 16        | 38        | -57.9         |
| King Township              | 47        | 21        | 0         | 0         | 4         | 0         | 0         | 0         | 51        | 21        | 142.9         |
| Markham                    | 94        | 28        | 8         | 18        | 60        | 30        | 251       | 0         | 413       | 76        | **            |
| Newmarket                  | 26        | 31        | 0         |           | 0         | 0         |           | 0         | 26        | 35        | -25.7         |
| Richmond Hill              | 12        | 28        | 0         | 0         | 0         | 4         | 0         | 0         | 12        | 32        | -62.5         |
| Vaughan                    | 138       | 138       | 0         | 12        | 0         | 62        | 0         | 0         | 138       | 212       | -34.9         |
| Whitchurch-Stouffville     | 7         | 0         | 0         |           | 0         | 50        | 0         | 0         | 7         | 50        | -86.0         |
| Peel Region                | 191       | 227       | 52        |           | 124       | 12        | 0         |           | 367       | 275       | 33.5          |
| Brampton                   | 174       | 174       | 44        |           | 124       | 0         | 0         | 12        | 342       | 204       | 67.6          |
| Caledon                    | 4         | 13        | 0         |           | 0         | 0         | -         | 0         | 4         | 19        | -78.9         |
| Mississauga                | 13        | 40        | -         |           |           | 12        | 0         | 0         | 21        | 52        | -59.6         |
| Halton Region              | 74        | 35        | 0         |           | 60        | 111       | 0         |           | 134       | 336       | -60.1         |
| Burlington                 | 9         | 5         | 0         |           |           | 0         |           | 53        | 9         | 58        | -84.5         |
| Halton Hills               | 12        | 0         | 0         |           |           | 63        | 0         | 0         | 29        | 63        | -54.0         |
| Milton                     | 12        | 5         | 0         |           | 0         | 0         |           | 135       | 14        | 140       | -90.0         |
| Oakville                   | 39        | 25        | 0         |           | 43        | 48        | 0         | 0         | 82        | 75        | 9.3           |
| Durham Region              | 143       | 279       | 26        |           | 100       | 69        | 10        | 8         | 279       | 374       | -25.4         |
| Ajax                       | 32        | 30        | 10        |           |           | 07        |           | 0         | 77        | 30        | 156.7         |
| Brock                      | 32        | 2         | 0         |           | 0         | 0         |           | 0         | 3         | 2         | 50.0          |
| Clarington                 | 46        | 79        | 0         |           | 25        | 0         | -         | 6         | 81        | 85        | -4.7          |
| Oshawa                     | 14        | 102       | 0         |           | 4         | 52        | 0         | 2         | 18        | 168       | -4.7          |
|                            | 14        | 5         |           |           |           | 52        |           |           | 24        | 5         | -67.3         |
| Pickering                  |           |           | 0         |           |           |           |           |           |           | 4         |               |
| Scugog                     | 1         | 4         |           |           |           | 0         |           |           |           | 4         | -75.0         |
| Uxbridge<br>Whitby         | 32        | 41        | 16        |           |           | 17        | 0         |           | 74        | 58        | -95.5<br>27.6 |
|                            | _         |           |           |           |           | 0         |           |           |           |           |               |
| Remainder of Toronto CMA   | 163       | 68        |           |           |           |           |           |           | 163       | 76        | 114.5         |
| Bradford West Gwillimbury  | 110       | 33        |           |           |           | 0         |           |           | 110       | 33        |               |
| Town of Mono               | 0         | 1         | 0         |           | -         | 0         | -         | -         | 0         | 1         | -100.0        |
| New Tecumseth              | 53        | 34        |           |           |           | 0         | -         | 0         | 53        | 42        | 26.2          |
| Orangeville                | 0         | 0         |           |           | -         | 0         | -         | -         | 0         | 0         | n/a           |
| Toronto CMA                | 1,140     | 915       | 76        |           |           | 436       | ,         |           | 3,499     | 2,083     | 68.0          |
| Oshawa CMA                 | 92        | 222       |           |           |           | 69        |           |           | 173       | 311       | -44.4         |
| Greater Toronto Area (GTA) | 1,082     | 1,080     | 92        | 84        | 479       | 505       | 1,869     | 713       | 3,522     | 2,382     | 47.9          |