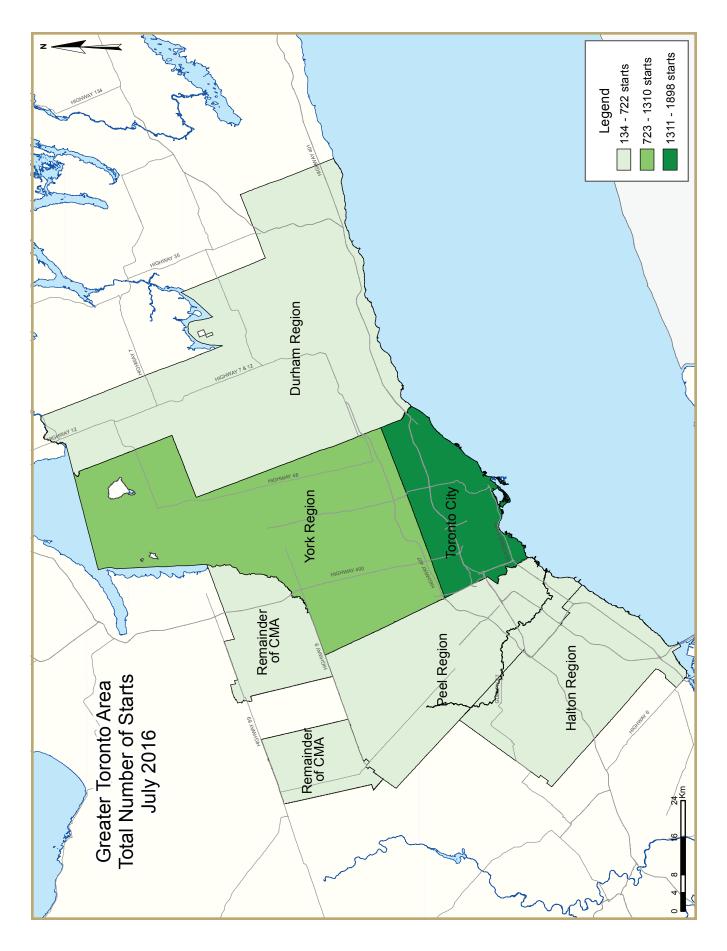

| Table                  | I.Ic: Hous | sing Activ | vity Sumı            | mary of <b>(</b> | Greater T       | oronto A        | Area                        |                 |        |  |
|------------------------|------------|------------|----------------------|------------------|-----------------|-----------------|-----------------------------|-----------------|--------|--|
|                        |            |            | July 20              | 16               |                 |                 |                             |                 |        |  |
|                        |            |            | Owne                 | rship            |                 |                 | P                           |                 |        |  |
|                        |            | Freehold   |                      | C                | Condominium     |                 |                             | Rental          |        |  |
|                        | Single     | Semi       | Row, Apt.<br>& Other | Single           | Row and<br>Semi | Apt. &<br>Other | Single,<br>Semi, and<br>Row | Apt. &<br>Other | Total* |  |
| STARTS                 |            |            |                      |                  |                 |                 |                             |                 |        |  |
| July 2016              | 1,082      | 92         | 359                  | 0                | 120             | 1,591           | 0                           | 278             | 3,522  |  |
| July 2015              | 1,080      | 84         | 497                  | 0                | 110             | 573             | 0                           | 38              | 2,382  |  |
| % Change               | 0.2        | 9.5        | -27.8                | n/a              | 9.1             | 177.7           | n/a                         | **              | 47.9   |  |
| Year-to-date 2016      | 5,738      | 462        | 2,515                | 12               | 409             | 12,375          | 23                          | 2,233           | 23,767 |  |
| Year-to-date 2015      | 5,712      | 498        | 2,463                | 1                | 760             | 11,796          | 35                          | 1,233           | 22,498 |  |
| % Change               | 0.5        | -7.2       | 2.1                  | **               | -46.2           | 4.9             | -34.3                       | 81.1            | 5.6    |  |
| UNDER CONSTRUCTION     |            |            |                      |                  |                 |                 |                             |                 |        |  |
| July 2016              | 9,754      | 1,010      | 4,587                | 32               | 1,339           | 47,373          | 61                          | 7,004           | 71,160 |  |
| July 2015              | 8,366      | 906        | 3,542                | 6                | 1,559           | 38,752          | 49                          | 3,892           | 57,072 |  |
| % Change               | 16.6       | 11.5       | 29.5                 | **               | -14.1           | 22.2            | 24.5                        | 80.0            | 24.7   |  |
| COMPLETIONS            |            |            |                      |                  |                 |                 |                             |                 |        |  |
| July 2016              | 735        | 26         | 98                   | 0                | 179             | 1,292           | 9                           | 18              | 2,361  |  |
| July 2015              | 678        | 74         | 160                  | 0                | 38              | I,857           | 4                           | 224             | 3,035  |  |
| % Change               | 8.4        | -64.9      | -38.8                | n/a              | **              | -30.4           | 125.0                       | -92.0           | -22.2  |  |
| Year-to-date 2016      | 5,839      | 576        | 2,157                | I                | 744             | 8,651           | 23                          | 1,346           | 19,341 |  |
| Year-to-date 2015      | 4,778      | 836        | 1,775                | 4                | 287             | 26,507          | 7                           | 1,421           | 35,615 |  |
| % Change               | 22.2       | -31.1      | 21.5                 | -75.0            | 159.2           | -67.4           | **                          | -5.3            | -45.7  |  |
| COMPLETED & NOT ABSORE | ED         |            |                      |                  |                 |                 |                             |                 |        |  |
| July 2016              | 278        | 26         | 40                   | 0                | 22              | 1,225           | n/a                         | n/a             | 1,591  |  |
| July 2015              | 250        | 13         | 72                   | I                | 33              | 1,850           | n/a                         | n/a             | 2,219  |  |
| % Change               | 11.2       | 100.0      | -44.4                | -100.0           | -33.3           | -33.8           | n/a                         | n/a             | -28.3  |  |
| ABSORBED               |            |            |                      |                  |                 |                 |                             |                 |        |  |
| July 2016              | 732        | 24         | 98                   | 0                | 176             | 1,539           | n/a                         | n/a             | 2,569  |  |
| July 2015              | 687        | 74         | 166                  | 0                | 38              | 1,945           | n/a                         | n/a             | 2,910  |  |
| % Change               | 6.6        | -67.6      | -41.0                | n/a              | **              | -20.9           | n/a                         | n/a             | -11.7  |  |
| Year-to-date 2016      | 5,851      | 569        | 2,163                | 1                | 747             | 9,352           | n/a                         | n/a             | 18,683 |  |
| Year-to-date 2015      | 4,763      | 848        | 1,762                | 3                | 282             | 25,556          | n/a                         | n/a             | 33,214 |  |
| % Change               | 22.8       | -32.9      | 22.8                 | -66.7            | 164.9           | -63.4           | n/a                         | n/a             | -43.7  |  |

|                      | Table I.2: Housing Activity Summary by Submarket<br>July 2016 |          |                      |             |                 |                 |                             |                 |        |  |  |  |
|----------------------|---------------------------------------------------------------|----------|----------------------|-------------|-----------------|-----------------|-----------------------------|-----------------|--------|--|--|--|
|                      |                                                               |          | Owne                 | rship       |                 |                 |                             |                 |        |  |  |  |
|                      |                                                               | Freehold |                      | Condominium |                 |                 | Ren                         |                 |        |  |  |  |
|                      | Single                                                        | Semi     | Row, Apt.<br>& Other | Single      | Row and<br>Semi | Apt. &<br>Other | Single,<br>Semi, and<br>Row | Apt. &<br>Other | Total* |  |  |  |
| STARTS               |                                                               |          |                      |             |                 |                 |                             |                 |        |  |  |  |
| Toronto City         |                                                               |          |                      |             |                 |                 |                             |                 |        |  |  |  |
| July 2016            | 174                                                           | 2        | 0                    | 0           | 114             | 1,330           | 0                           | 278             | I ,898 |  |  |  |
| July 2015            | 168                                                           | 6        | 97                   | 0           | 66              | 481             | 0                           | 24              | 842    |  |  |  |
| York Region          |                                                               |          |                      |             |                 |                 |                             |                 |        |  |  |  |
| July 2016            | 500                                                           | 12       | 81                   | 0           | 0               | 251             | 0                           | 0               | 844    |  |  |  |
| July 2015            | 371                                                           | 34       | 106                  | 0           | 44              | 0               | 0                           | 0               | 555    |  |  |  |
| Peel Region          |                                                               |          |                      |             |                 |                 |                             |                 |        |  |  |  |
| July 2016            | 191                                                           | 52       | 124                  | 0           | 0               | 0               | 0                           | 0               | 367    |  |  |  |
| July 2015            | 227                                                           | 24       | 12                   | 0           | 0               | 0               | 0                           | 12              | 275    |  |  |  |
| Halton Region        |                                                               |          |                      |             |                 |                 |                             |                 |        |  |  |  |
| July 2016            | 74                                                            | 0        | 60                   | 0           | 0               | 0               | 0                           | 0               | 134    |  |  |  |
| July 2015            | 35                                                            | 2        | 213                  | 0           | 0               | 86              | 0                           | 0               | 336    |  |  |  |
| Durham Region        |                                                               |          |                      |             |                 |                 |                             |                 |        |  |  |  |
| July 2016            | 143                                                           | 26       | 94                   | 0           | 6               | 10              | 0                           | 0               | 279    |  |  |  |
| July 2015            | 279                                                           | 18       | 69                   | 0           | 0               | 6               | 0                           | 2               | 374    |  |  |  |
| Toronto CMA          |                                                               |          |                      |             |                 |                 |                             |                 |        |  |  |  |
| July 2016            | 1,140                                                         | 76       | 304                  | 0           | 120             | 1,581           | 0                           | 278             | 3,499  |  |  |  |
| July 2015            | 915                                                           | 80       | 428                  | 0           | 110             | 514             | 0                           | 36              | 2,083  |  |  |  |
| Oshawa CMA           |                                                               |          |                      |             |                 |                 |                             |                 |        |  |  |  |
| July 2016            | 92                                                            | 16       | 55                   | 0           | 0               | 10              | 0                           | 0               | 173    |  |  |  |
| July 2015            | 222                                                           | 12       | 69                   | 0           | 0               | 6               | 0                           | 2               | 311    |  |  |  |
| Greater Toronto Area |                                                               |          |                      |             |                 |                 |                             |                 |        |  |  |  |
| July 2016            | I,082                                                         | 92       | 359                  | 0           | 120             | 1,591           | 0                           | 278             | 3,522  |  |  |  |
| July 2015            | I,080                                                         | 84       | 497                  | 0           | 110             | 573             | 0                           | 38              | 2,382  |  |  |  |