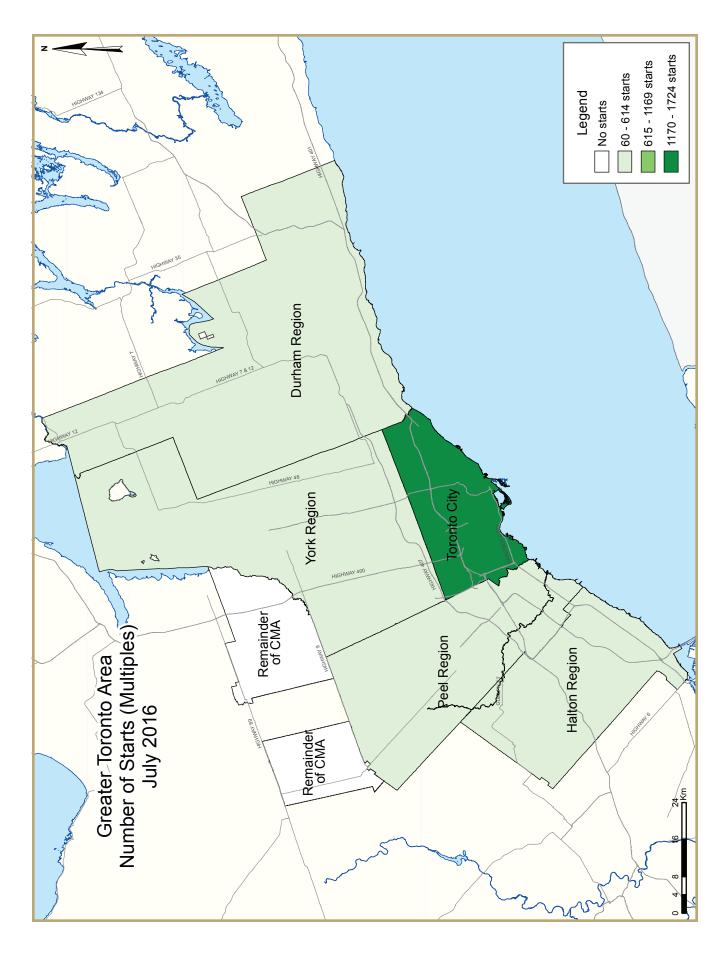

|                            | Table 2   | : Starts  | by Sub    | market    | and by    | Dwelli    | ng Type   | •         |           |           |               |
|----------------------------|-----------|-----------|-----------|-----------|-----------|-----------|-----------|-----------|-----------|-----------|---------------|
|                            |           |           | J         | uly 201   | 6         |           |           |           |           |           |               |
|                            | Sin       | gle       | Se        | Semi      |           | w         | Apt. &    | Other     |           | Total     |               |
| Submarket                  | July 2016 | July 2015 | %<br>Change   |
| Toronto City               | 174       | 168       | 2         | 6         | 114       | 163       | 1,608     | 505       | 1,898     | 842       | 125.4         |
| Toronto                    | 16        | 22        | 0         | 2         | 0         | 0         | 881       | 330       | 897       | 354       | 153.4         |
| East York                  | 6         | 13        | 0         | 0         | 0         | 0         | 0         | 0         | 6         | 13        | -53.8         |
| Etobicoke                  | 34        | 26        | 0         | 4         | 0         | 79        | 0         | 155       | 34        | 264       | -87.          |
| North York                 | 102       | 92        | 0         | 0         | 0         | 0         | 559       | 20        | 661       | 112       | *             |
| Scarborough                | 11        | 13        | 0         | 0         | 114       | 78        | 168       | 0         | 293       | 91        | *             |
| York                       | 5         | 2         | 2         | 0         | 0         | 6         | 0         | 0         | 7         | 8         | -12.5         |
| York Region                | 500       | 371       | 12        | 34        | 81        | 150       | 251       | 0         | 844       | 555       | 52.1          |
| Aurora                     | 93        | 61        | 4         | 0         | 17        | 4         | 0         | 0         | 114       | 65        | 75.4          |
| East Gwillimbury           | 67        | 26        | 0         | 0         | 0         | 0         | 0         | 0         | 67        | 26        | 157.7         |
| Georgina Township          | 16        | 38        | 0         | 0         | 0         | 0         | 0         | 0         | 16        | 38        | -57.9         |
| King Township              | 47        | 21        | 0         | 0         | 4         | 0         | 0         | 0         | 51        | 21        | 142.9         |
| Markham                    | 94        | 28        | 8         | 18        | 60        | 30        | 251       | 0         | 413       | 76        | **            |
| Newmarket                  | 26        | 31        | 0         |           | 0         | 0         |           | 0         | 26        | 35        | -25.7         |
| Richmond Hill              | 12        | 28        | 0         | 0         | 0         | 4         | 0         | 0         | 12        | 32        | -62.5         |
| Vaughan                    | 138       | 138       | 0         | 12        | 0         | 62        | 0         | 0         | 138       | 212       | -34.9         |
| Whitchurch-Stouffville     | 7         | 0         | 0         |           | 0         | 50        | 0         | 0         | 7         | 50        | -86.0         |
| Peel Region                | 191       | 227       | 52        |           | 124       | 12        | 0         |           | 367       | 275       | 33.5          |
| Brampton                   | 174       | 174       | 44        |           | 124       | 0         | 0         | 12        | 342       | 204       | 67.6          |
| Caledon                    | 4         | 13        | 0         |           | 0         | 0         | -         | 0         | 4         | 19        | -78.9         |
| Mississauga                | 13        | 40        | -         |           |           | 12        | 0         | 0         | 21        | 52        | -59.6         |
| Halton Region              | 74        | 35        | 0         |           | 60        | 111       | 0         |           | 134       | 336       | -60.1         |
| Burlington                 | 9         | 5         | 0         |           |           | 0         |           | 53        | 9         | 58        | -84.5         |
| Halton Hills               | 12        | 0         | 0         |           |           | 63        | 0         | 0         | 29        | 63        | -54.0         |
| Milton                     | 12        | 5         | 0         |           | 0         | 0         |           | 135       | 14        | 140       | -90.0         |
| Oakville                   | 39        | 25        | 0         |           | 43        | 48        | 0         | 0         | 82        | 75        | 9.3           |
| Durham Region              | 143       | 279       | 26        |           | 100       | 69        | 10        | 8         | 279       | 374       | -25.4         |
| Ajax                       | 32        | 30        | 10        |           |           | 07        |           | 0         | 77        | 30        | 156.7         |
| Brock                      | 32        | 2         | 0         |           | 0         | 0         |           | 0         | 3         | 2         | 50.0          |
| Clarington                 | 46        | 79        | 0         |           | 25        | 0         | -         | 6         | 81        | 85        | -4.7          |
| Oshawa                     | 14        | 102       | 0         |           | 4         | 52        | 0         | 2         | 18        | 168       | -4.7          |
|                            | 14        | 5         |           |           |           | 52        |           |           | 24        | 5         | -67.3         |
| Pickering                  |           |           | 0         |           |           |           |           |           |           | 4         |               |
| Scugog                     | 1         | 4         |           |           |           | 0         |           |           |           | 4         | -75.0         |
| Uxbridge<br>Whitby         | 32        | 41        | 16        |           |           | 17        | 0         |           | 74        | 58        | -95.5<br>27.6 |
|                            | _         |           |           |           |           | 0         |           |           |           |           |               |
| Remainder of Toronto CMA   | 163       | 68        |           |           |           |           |           |           | 163       | 76        | 114.5         |
| Bradford West Gwillimbury  | 110       | 33        |           |           |           | 0         |           |           | 110       | 33        |               |
| Town of Mono               | 0         | 1         | 0         |           | -         | 0         | -         | -         | 0         | 1         | -100.0        |
| New Tecumseth              | 53        | 34        |           |           |           | 0         | -         | 0         | 53        | 42        | 26.2          |
| Orangeville                | 0         | 0         |           |           | -         | 0         | -         | -         | 0         | 0         | n/a           |
| Toronto CMA                | 1,140     | 915       | 76        |           |           | 436       | ,         |           | 3,499     | 2,083     | 68.0          |
| Oshawa CMA                 | 92        | 222       |           |           |           | 69        |           |           | 173       | 311       | -44.4         |
| Greater Toronto Area (GTA) | 1,082     | 1,080     | 92        | 84        | 479       | 505       | 1,869     | 713       | 3,522     | 2,382     | 47.9          |