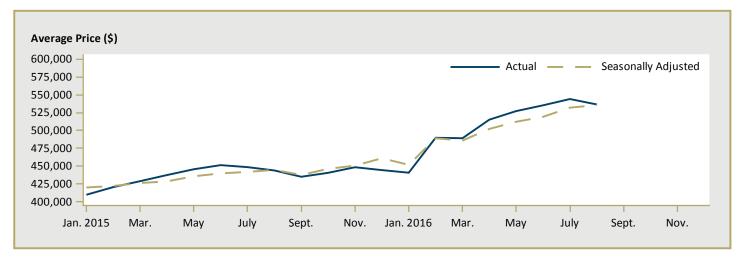

### Available in ALL reports:

- I Housing Starts (SAAR and Trend)
- 1.1 Housing Activity Summary of CMA
- 2 Starts by Submarket and by Dwelling Type Current Month or Quarter
- 2.1 Starts by Submarket and by Dwelling Type Year-to-Date
- 3 Completions by Submarket and by Dwelling Type Current Month or Quarter
- 3.1 Completions by Submarket and by Dwelling Type Year-to-Date
- 4 Absorbed Single-Detached Units by Price Range
- 5 MLS® Residential Activity
- 6 Economic Indicators