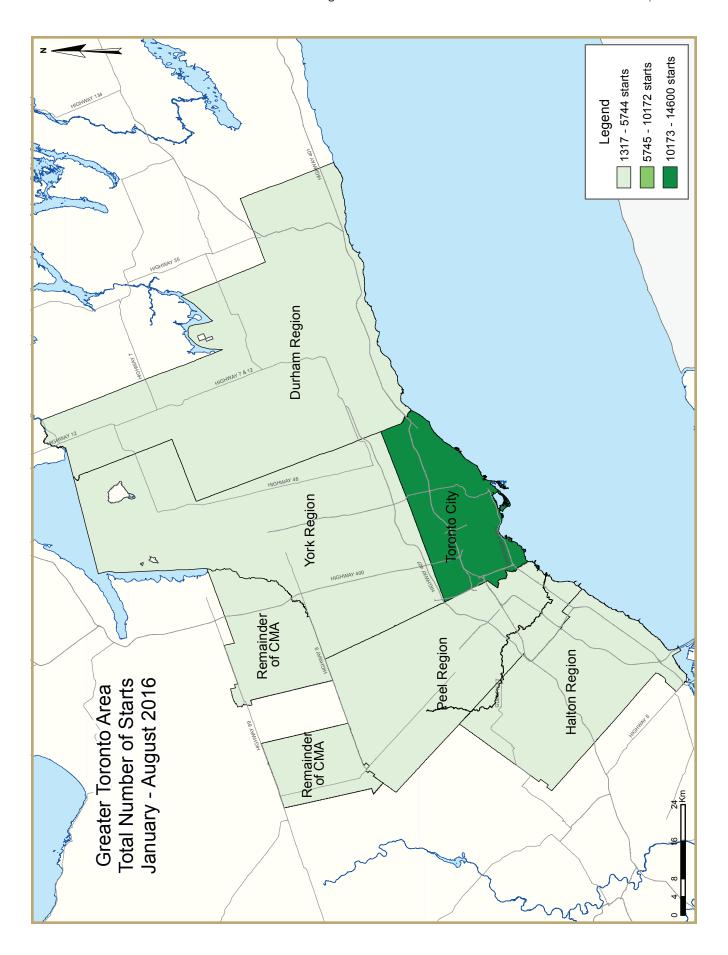

|               | ZONE DESCRIPTIONS - GREATER TORONTO AREA                                                                                          |
|---------------|-----------------------------------------------------------------------------------------------------------------------------------|
| Toronto City  | Toronto, East York, Etobicoke, North York, Scarborough, York                                                                      |
| York Region   | Aurora, East Gwillimbury, Georgina Township, King Township, Markham, Newmarket, Richmond Hill, Vaughan,<br>Whitchurch-Stouffville |
| Peel Region   | Brampton, Caledon, Mississauga                                                                                                    |
| Halton Region | Burlington, Halton Hills, Milton, Oakville                                                                                        |
| Durham Region | Ajax, Brock, Clarington, Oshawa, Pickering, Scugog, Uxbridge, Whitby                                                              |