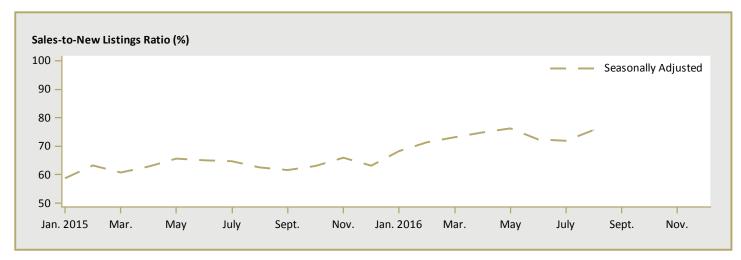

### Available in ALL reports:

- I Housing Starts (SAAR and Trend)
- 1.1 Housing Activity Summary of CMA
- 2 Starts by Submarket and by Dwelling Type Current Month or Quarter
- 2.1 Starts by Submarket and by Dwelling Type Year-to-Date
- 3 Completions by Submarket and by Dwelling Type Current Month or Quarter
- 3.1 Completions by Submarket and by Dwelling Type Year-to-Date
- 4 Absorbed Single-Detached Units by Price Range
- 5 MLS® Residential Activity
- 6 Economic Indicators