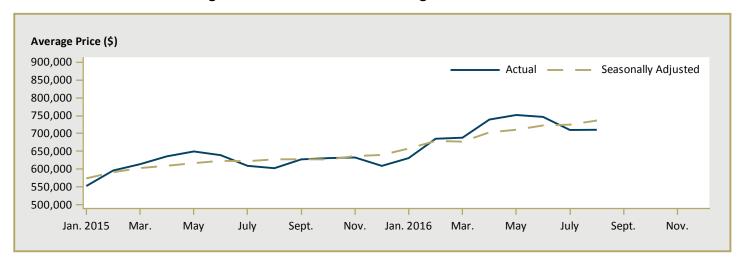

98,100         | -                | n/a                  | 668,111      | 651,822   | 2.5      |
| New Tecumseth              | 451,990         | 506,069          | -10.7                | 499,939      | 442,560   | 13.0     |
| Orangeville                | -               | 394,456          | n/a                  | -            | 418,217   | n/a      |
| Toronto CMA                | 1,119,243       | 908,812          | 23.2                 | 950,631      | 890,618   | 6.7      |
| Oshawa CMA                 | 541,164         | 488,731          | 10.7                 | 520,201      | 482,115   | 7.9      |
| Greater Toronto Area (GTA) | 1,145,961       | 898,412          | 27.6                 | 942,517      | 887,795   | 6.2      |

Figure 5.1a: MLS® Residential Average Price for Toronto



Figure 5.2a: MLS® Residential Sales for Toronto



Figure 5.3a: MLS® Residential Sales- to- New Listings Ratio for Toronto



MLS® is a registered trademark of the Canadian Real Estate Association (CREA).

Source: CREA / Haver Analytics

Figure 5.1b: MLS® Residential Average Price for Durham Region



Figure 5.2b: MLS® Residential Sales for Durham Region



Figure 5.3b: MLS<sup>®</sup> Residential Sales- to- New Listings Ratio for Durham Region



MLS® is a registered trademark of the Canadian Real Estate Association (CREA).

Source: CREA / Haver Analytics

|      |           | Та                        | ıble 6a:                               |      | mic Indica<br>August 20              |                                | ronto CM/               | Δ.                          |