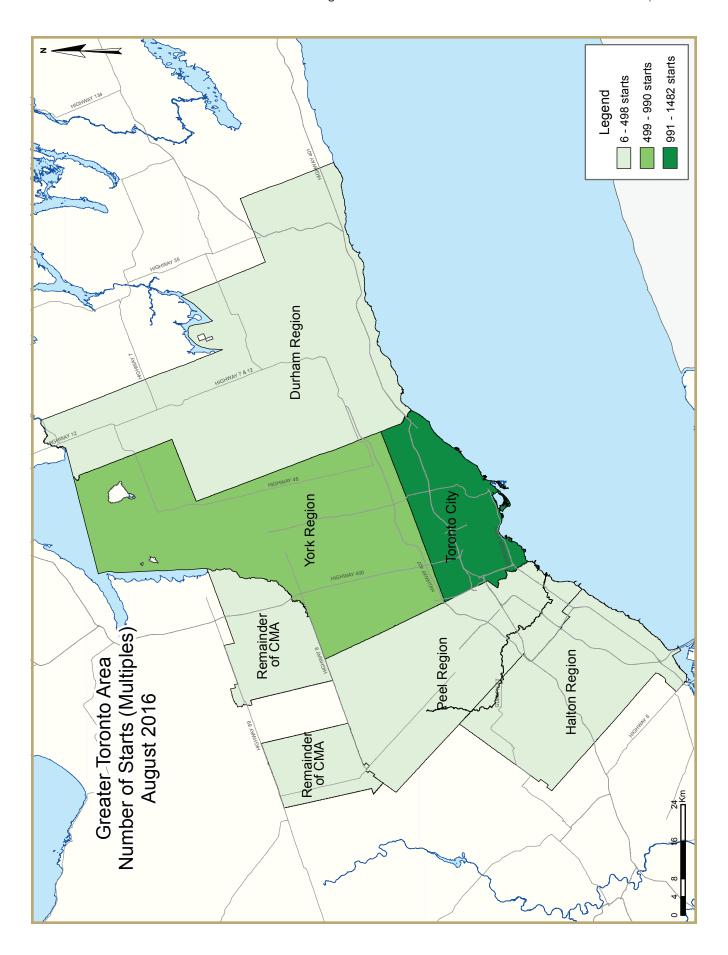

|                      | Table 1.2: | Housing  | Activity             | Summar | y by Subn       | narket          |                             |                 |                    |
|----------------------|------------|----------|----------------------|--------|-----------------|-----------------|-----------------------------|-----------------|--------------------|
|                      |            |          | August               | 2016   |                 |                 |                             |                 |                    |
|                      |            |          |                      | Б      |                 |                 |                             |                 |                    |
|                      |            | Freehold |                      |        | Condominium     |                 | Ren                         | tal             |                    |
|                      | Single     | Semi     | Row, Apt.<br>& Other | Single | Row and<br>Semi | Apt. &<br>Other | Single,<br>Semi, and<br>Row | Apt. &<br>Other | Total*             |
| STARTS               |            |          |                      |        |                 |                 |                             |                 |                    |
| Toronto City         |            |          |                      |        |                 |                 |                             |                 |                    |
| August 2016          | 146        | 22       | 85                   | 0      | 0               | 1,030           | 28                          | 317             | 1,628              |
| August 2015          | 142        | 6        | 41                   | 0      | 0               | 795             | 0                           | 553             | 1,537              |
| York Region          |            |          |                      |        |                 |                 |                             |                 |                    |
| August 2016          | 441        | 22       | 157                  | 0      | 0               | 324             | 0                           | 0               | 944                |
| August 2015          | 361        | 28       | 178                  | 0      | 96              | 1,664           | 0                           | 0               | 2,327              |
| Peel Region          |            |          |                      |        |                 |                 |                             |                 |                    |
| August 2016          | 314        | 4        | 88                   | 0      | 0               | 0               | 0                           | 0               | 406                |
| August 2015          | 297        | 158      | 35                   | 0      | 76              | 469             | 0                           | 0               | 1,035              |
| Halton Region        |            |          |                      |        |                 |                 |                             |                 |                    |
| August 2016          | 76         | 4        | 73                   | 0      | 15              | 184             | 0                           | 0               | 352                |
| August 2015          | 30         | 4        | 0                    | 0      | 0               | 190             | 0                           | 0               | 224                |
| Durham Region        |            |          |                      |        |                 |                 |                             |                 |                    |
| August 2016          | 113        | 6        | 10                   | 0      | 50              | 73              | 0                           | 0               | 252                |
| August 2015          | 133        | 2        | 0                    | - 1    | 0               | 295             | 0                           | 0               | 431                |
| Toronto CMA          |            |          |                      |        |                 |                 |                             |                 |                    |
| August 2016          | 1,183      | 56       | 409                  | 0      | 15              | 1,538           | 28                          | 317             | 3,5 <del>4</del> 6 |
| August 2015          | 1,080      | 206      | 259                  | 4      | 172             | 3,255           | 0                           | 553             | 5,529              |
| Oshawa CMA           |            |          |                      |        |                 |                 |                             |                 |                    |
| August 2016          | 52         | 2        | 10                   | 0      | 50              | 73              | 0                           | 0               | 187                |
| August 2015          | 89         | 2        | 0                    | - 1    | 0               | 126             | 0                           | 0               | 218                |
| Greater Toronto Area |            |          |                      |        |                 |                 |                             |                 |                    |
| August 2016          | 1,090      | 58       | 413                  | 0      | 65              | 1,611           | 28                          | 317             | 3,582              |
| August 2015          | 963        | 198      | 254                  | - 1    | 172             | 3,413           | 0                           | 553             | 5,554              |