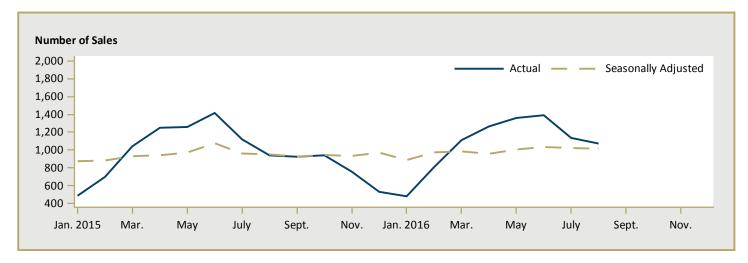

### Available in ALL reports:

- I Housing Starts (SAAR and Trend)
- 1.1 Housing Activity Summary of CMA
- 2 Starts by Submarket and by Dwelling Type Current Month or Quarter
- 2.1 Starts by Submarket and by Dwelling Type Year-to-Date
- 3 Completions by Submarket and by Dwelling Type Current Month or Quarter
- 3.1 Completions by Submarket and by Dwelling Type Year-to-Date
- 4 Absorbed Single-Detached Units by Price Range
- 5 MLS® Residential Activity
- 6 Economic Indicators