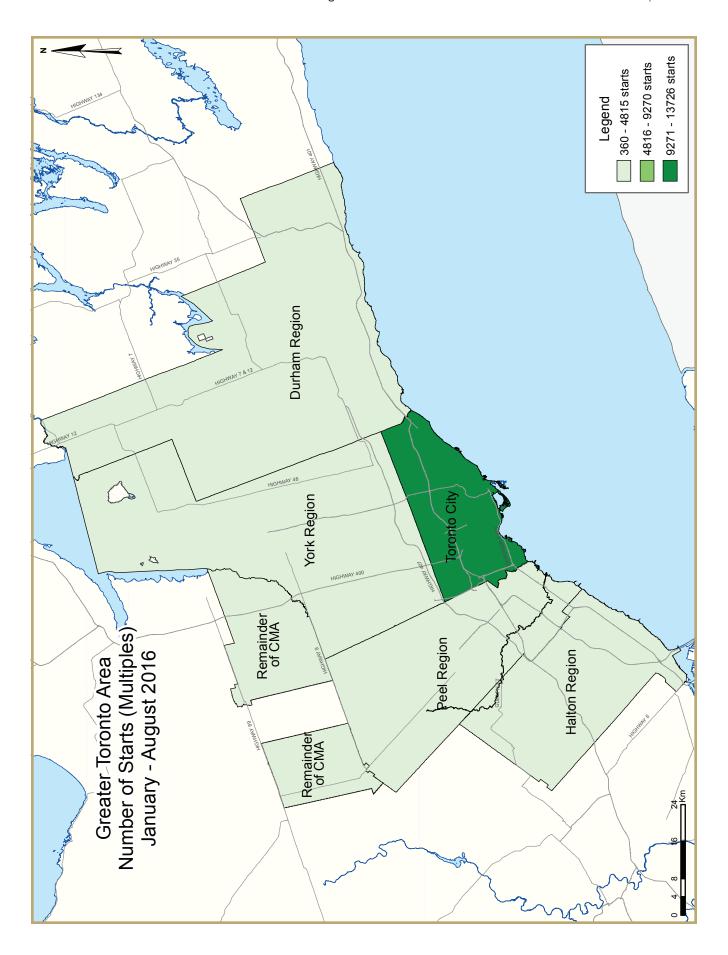

| Table 1.3c: History of Housing Starts in the Greater Toronto Area 2006 - 2015 |        |          |                      |        |                 |                 |                             |                 |        |  |  |  |  |
|-------------------------------------------------------------------------------|--------|----------|----------------------|--------|-----------------|-----------------|-----------------------------|-----------------|--------|--|--|--|--|
|                                                                               |        |          | Owne                 |        |                 |                 |                             |                 |        |  |  |  |  |
|                                                                               |        | Freehold |                      | C      | Condominium     | ı               | Ren                         |                 |        |  |  |  |  |
|                                                                               | Single | Semi     | Row, Apt.<br>& Other | Single | Row and<br>Semi | Apt. &<br>Other | Single,<br>Semi, and<br>Row | Apt. &<br>Other | Total* |  |  |  |  |
| 2015                                                                          | 10,773 | 1,020    | 4,422                | 23     | 1,250           | 23,112          | 63                          | 3,384           | 44,047 |  |  |  |  |
| % Change                                                                      | 16.6   | -33.8    | 34.4                 | 155.6  | 19.4            | 78.0            | **                          | 77.3            | 46.7   |  |  |  |  |
| 2014                                                                          | 9,243  | 1,540    | 3,290                | 9      | 1,047           | 12,982          | 5                           | 1,909           | 30,025 |  |  |  |  |
| % Change                                                                      | -4.1   | -17.9    | -4.7                 | -10.0  | 50.0            | -26.6           | -88.4                       | 50.4            | -13.4  |  |  |  |  |
| 2013                                                                          | 9,637  | 1,876    | 3,451                | 10     | 698             | 17,690          | 43                          | 1,269           | 34,674 |  |  |  |  |
| % Change                                                                      | -14.6  | -15.5    | -29.8                | **     | -42.0           | -36.6           | 43.3                        | -38.7           | -30.1  |  |  |  |  |
| 2012                                                                          | 11,285 | 2,219    | 4,919                | 3      | 1,204           | 27,905          | 30                          | 2,071           | 49,637 |  |  |  |  |
| % Change                                                                      | -6.8   | 11.8     | 7.5                  | -81.3  | -1.0            | 44.0            | 36.4                        | 5.3             | 20.3   |  |  |  |  |
| 2011                                                                          | 12,105 | 1,984    | 4,576                | 16     | 1,216           | 19,375          | 22                          | 1,966           | 41,260 |  |  |  |  |
| % Change                                                                      | 9.3    | 12.7     | 27.6                 | -36.0  | -19.9           | 61.2            | -21.4                       | 48.7            | 31.6   |  |  |  |  |
| 2010                                                                          | 11,079 | 1,760    | 3,587                | 25     | 1,519           | 12,021          | 28                          | 1,322           | 31,341 |  |  |  |  |
| % Change                                                                      | 27.9   | -15.4    | 51.5                 | **     | 129.1           | 8.8             | 154.5                       | -36.6           | 16.3   |  |  |  |  |
| 2009                                                                          | 8,663  | 2,080    | 2,367                | 3      | 663             | 11,044          | 11                          | 2,084           | 26,945 |  |  |  |  |
| % Change                                                                      | -31.4  | -14.6    | -21.9                | -95.9  | -70.3           | -51.1           | - <del>4</del> 5.0          | 23.0            | -39.7  |  |  |  |  |
| 2008                                                                          | 12,633 | 2,436    | 3,030                | 73     | 2,231           | 22,585          | 20                          | 1,694           | 44,702 |  |  |  |  |
| % Change                                                                      | -23.7  | -15.7    | -35.2                | **     | 39.0            | 134.9           | **                          | 111.0           | 23.6   |  |  |  |  |
| 2007                                                                          | 16,550 | 2,890    | 4,674                | 18     | 1,605           | 9,615           | 4                           | 803             | 36,159 |  |  |  |  |
| % Change                                                                      | 2.3    | -0.1     | 9.0                  | 50.0   | -4.1            | -30.4           | -76.5                       | -50.6           | -10.7  |  |  |  |  |
| 2006                                                                          | 16,179 | 2,894    | 4,287                | 12     | 1,673           | 13,824          | 17                          | 1,626           | 40,512 |  |  |  |  |