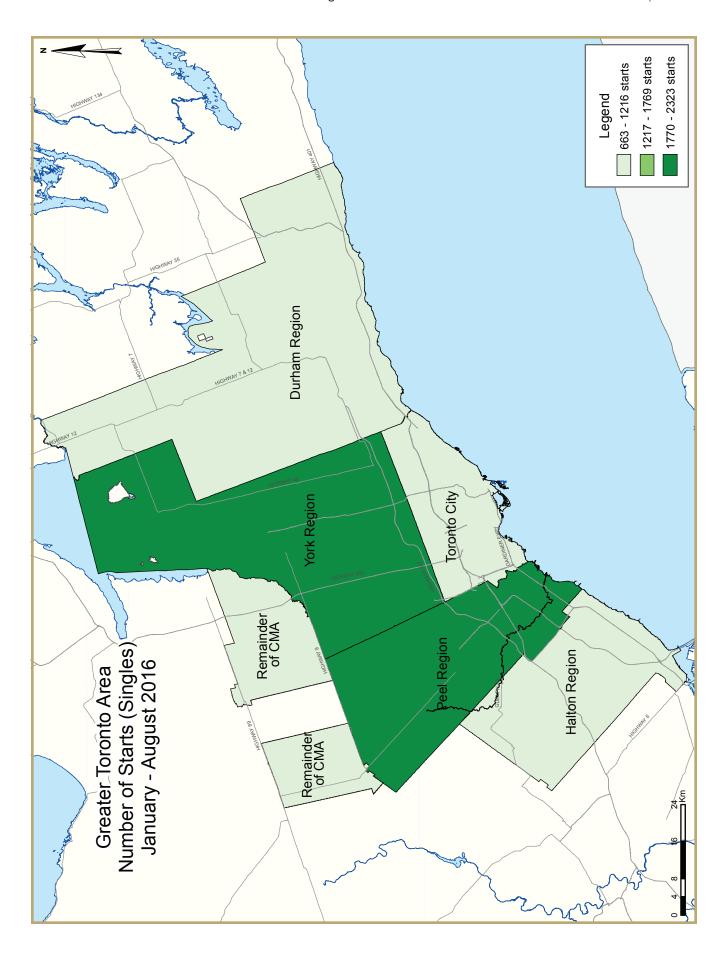

|               | ZONE DESCRIPTIONS - GREATER TORONTO AREA                                                                                          |
|---------------|-----------------------------------------------------------------------------------------------------------------------------------|
| Toronto City  | Toronto, East York, Etobicoke, North York, Scarborough, York                                                                      |
| York Region   | Aurora, East Gwillimbury, Georgina Township, King Township, Markham, Newmarket, Richmond Hill, Vaughan,<br>Whitchurch-Stouffville |
| Peel Region   | Brampton, Caledon, Mississauga                                                                                                    |
| Halton Region | Burlington, Halton Hills, Milton, Oakville                                                                                        |
| Durham Region | Ajax, Brock, Clarington, Oshawa, Pickering, Scugog, Uxbridge, Whitby                                                              |