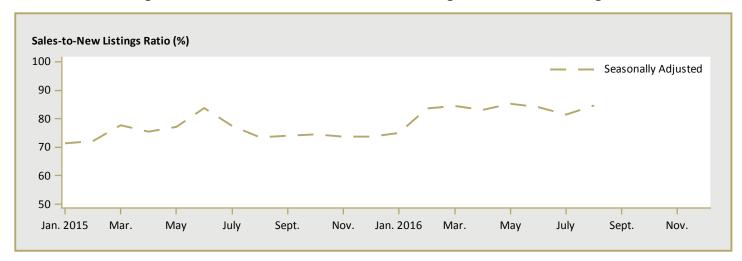

1      | 890,618   | 6.7      |
| Oshawa CMA                 | 541,164         | 488,731          | 10.7                 | 520,201      | 482,115   | 7.9      |
| Greater Toronto Area (GTA) | 1,145,961       | 898,412          | 27.6                 | 942,517      | 887,795   | 6.2      |

Figure 5.1a: MLS® Residential Average Price for Toronto



Figure 5.2a: MLS® Residential Sales for Toronto



Figure 5.3a: MLS® Residential Sales- to- New Listings Ratio for Toronto



MLS® is a registered trademark of the Canadian Real Estate Association (CREA).

Source: CREA / Haver Analytics

Figure 5.1b: MLS® Residential Average Price for Durham Region



Figure 5.2b: MLS® Residential Sales for Durham Region



Figure 5.3b: MLS<sup>®</sup> Residential Sales- to- New Listings Ratio for Durham Region



MLS® is a registered trademark of the Canadian Real Estate Association (CREA).

Source: CREA / Haver Analytics

|      |           | Та                        | ıble 6a:                               |      | mic Indica<br>August 20              |                                | ronto CM/               | Δ.                          |                              |                                    |
|------|-----------|---------------------------|----------------------------------------|------|--------------------------------------|--------------------------------|-------------------------|-----------------------------|------------------------------|------------------------------------|
|      |           | Intete                    | rest Rates                             | ;    | CPI