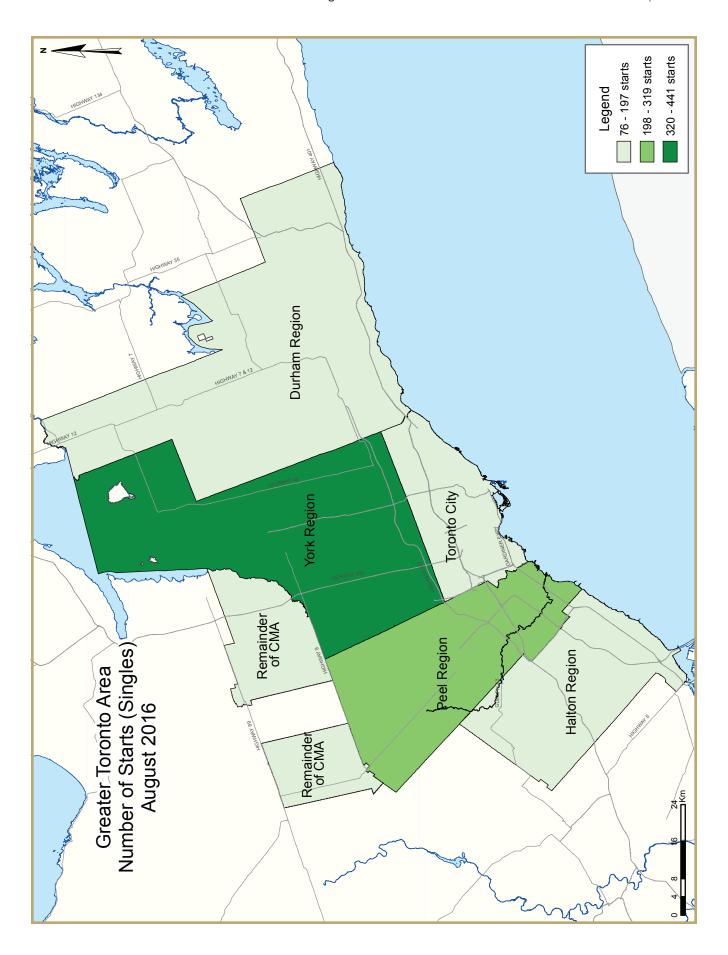

|                      | Table 1.2: | Housing  | Activity             | Summar | y by Subn       | narket          |                             |                 |                    |
|----------------------|------------|----------|----------------------|--------|-----------------|-----------------|-----------------------------|-----------------|--------------------|
|                      |            |          | August               | 2016   |                 |                 |                             |                 |                    |
|                      |            |          |                      | Б      |                 |                 |                             |                 |                    |
|                      |            | Freehold |                      |        | Condominium     |                 | Ren                         | tal             |                    |
|                      | Single     | Semi     | Row, Apt.<br>& Other | Single | Row and<br>Semi | Apt. &<br>Other | Single,<br>Semi, and<br>Row | Apt. &<br>Other | Total*             |
| STARTS               |            |          |                      |        |                 |                 |                             |                 |                    |
| Toronto City         |            |          |                      |        |                 |                 |                             |                 |                    |
| August 2016          | 146        | 22       | 85                   | 0      | 0               | 1,030           | 28                          | 317             | 1,628              |
| August 2015          | 142        | 6        | 41                   | 0      | 0               | 795             | 0                           | 553             | 1,537              |
| York Region          |            |          |                      |        |                 |                 |                             |                 |                    |
| August 2016          | 441        | 22       | 157                  | 0      | 0               | 324             | 0                           | 0               | 944                |
| August 2015          | 361        | 28       | 178                  | 0      | 96              | 1,664           | 0                           | 0               | 2,327              |
| Peel Region          |            |          |                      |        |                 |                 |                             |                 |                    |
| August 2016          | 314        | 4        | 88                   | 0      | 0               | 0               | 0                           | 0               | 406                |
| August 2015          | 297        | 158      | 35                   | 0      | 76              | 469             | 0                           | 0               | 1,035              |
| Halton Region        |            |          |                      |        |                 |                 |                             |                 |                    |
| August 2016          | 76         | 4        | 73                   | 0      | 15              | 184             | 0                           | 0               | 352                |
| August 2015          | 30         | 4        | 0                    | 0      | 0               | 190             | 0                           | 0               | 224                |
| Durham Region        |            |          |                      |        |                 |                 |                             |                 |                    |
| August 2016          | 113        | 6        | 10                   | 0      | 50              | 73              | 0                           | 0               | 252                |
| August 2015          | 133        | 2        | 0                    | - 1    | 0               | 295             | 0                           | 0               | 431                |
| Toronto CMA          |            |          |                      |        |                 |                 |                             |                 |                    |
| August 2016          | 1,183      | 56       | 409                  | 0      | 15              | 1,538           | 28                          | 317             | 3,5 <del>4</del> 6 |
| August 2015          | 1,080      | 206      | 259                  | 4      | 172             | 3,255           | 0                           | 553             | 5,529              |
| Oshawa CMA           |            |          |                      |        |                 |                 |                             |                 |                    |
| August 2016          | 52         | 2        | 10                   | 0      | 50              | 73              | 0                           | 0               | 187                |
| August 2015          | 89         | 2        | 0                    | - 1    | 0               | 126             | 0                           | 0               | 218                |
| Greater Toronto Area |            |          |                      |        |                 |                 |                             |                 |                    |
| August 2016          | 1,090      | 58       | 413                  | 0      | 65              | 1,611           | 28                          | 317             | 3,582              |
| August 2015          | 963        | 198      | 254                  | - 1    | 172             | 3,413           | 0                           | 553             | 5,554              |