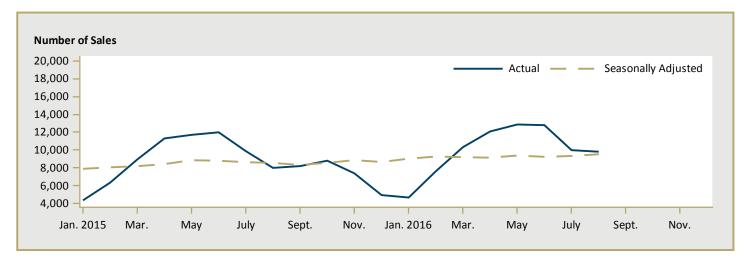

### Available in ALL reports:

- I Housing Starts (SAAR and Trend)
- 1.1 Housing Activity Summary of CMA
- 2 Starts by Submarket and by Dwelling Type Current Month or Quarter
- 2.1 Starts by Submarket and by Dwelling Type Year-to-Date
- 3 Completions by Submarket and by Dwelling Type Current Month or Quarter
- 3.1 Completions by Submarket and by Dwelling Type Year-to-Date
- 4 Absorbed Single-Detached Units by Price Range
- 5 MLS® Residential Activity
- 6 Economic Indicators