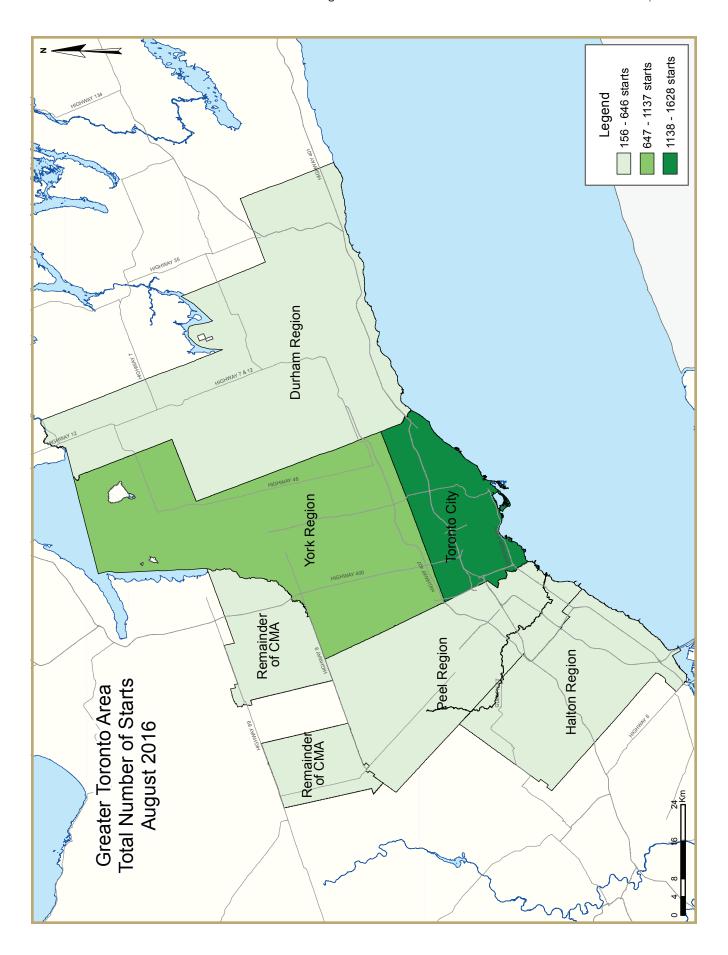

|                      | Table 1.2: | Housing  | Activity             | Summar | y by Subn       | narket          |                             |                 |                    |
|----------------------|------------|----------|----------------------|--------|-----------------|-----------------|-----------------------------|-----------------|--------------------|
|                      |            |          | August               | 2016   |                 |                 |                             |                 |                    |
|                      |            |          |                      | Б      |                 |                 |                             |                 |                    |
|                      |            | Freehold |                      |        | Condominium     |                 | Ren                         | tal             |                    |
|                      | Single     | Semi     | Row, Apt.<br>& Other | Single | Row and<br>Semi | Apt. &<br>Other | Single,<br>Semi, and<br>Row | Apt. &<br>Other | Total*             |
| STARTS               |            |          |                      |        |                 |                 |                             |                 |                    |
| Toronto City         |            |          |                      |        |                 |                 |                             |                 |                    |
| August 2016          | 146        | 22       | 85                   | 0      | 0               | 1,030           | 28                          | 317             | 1,628              |
| August 2015          | 142        | 6        | 41                   | 0      | 0               | 795             | 0                           | 553             | 1,537              |
| York Region          |            |          |                      |        |                 |                 |                             |                 |                    |
| August 2016          | 441        | 22       | 157                  | 0      | 0               | 324             | 0                           | 0               | 944                |
| August 2015          | 361        | 28       | 178                  | 0      | 96              | 1,664           | 0                           | 0               | 2,327              |
| Peel Region          |            |          |                      |        |                 |                 |                             |                 |                    |
| August 2016          | 314        | 4        | 88                   | 0      | 0               | 0               | 0                           | 0               | 406                |
| August 2015          | 297        | 158      | 35                   | 0      | 76              | 469             | 0                           | 0               | 1,035              |
| Halton Region        |            |          |                      |        |                 |                 |                             |                 |                    |
| August 2016          | 76         | 4        | 73                   | 0      | 15              | 184             | 0                           | 0               | 352                |
| August 2015          | 30         | 4        | 0                    | 0      | 0               | 190             | 0                           | 0               | 224                |
| Durham Region        |            |          |                      |        |                 |                 |                             |                 |                    |
| August 2016          | 113        | 6        | 10                   | 0      | 50              | 73              | 0                           | 0               | 252                |
| August 2015          | 133        | 2        | 0                    | - 1    | 0               | 295             | 0                           | 0               | 431                |
| Toronto CMA          |            |          |                      |        |                 |                 |                             |                 |                    |
| August 2016          | 1,183      | 56       | 409                  | 0      | 15              | 1,538           | 28                          | 317             | 3,5 <del>4</del> 6 |
| August 2015          | 1,080      | 206      | 259                  | 4      | 172             | 3,255           | 0                           | 553             | 5,529              |
| Oshawa CMA           |            |          |                      |        |                 |                 |                             |                 |                    |
| August 2016          | 52         | 2        | 10                   | 0      | 50              | 73              | 0                           | 0               | 187                |
| August 2015          | 89         | 2        | 0                    | - 1    | 0               | 126             | 0                           | 0               | 218                |
| Greater Toronto Area |            |          |                      |        |                 |                 |                             |                 |                    |
| August 2016          | 1,090      | 58       | 413                  | 0      | 65              | 1,611           | 28                          | 317             | 3,582              |
| August 2015          | 963        | 198      | 254                  | - 1    | 172             | 3,413           | 0                           | 553             | 5,554              |