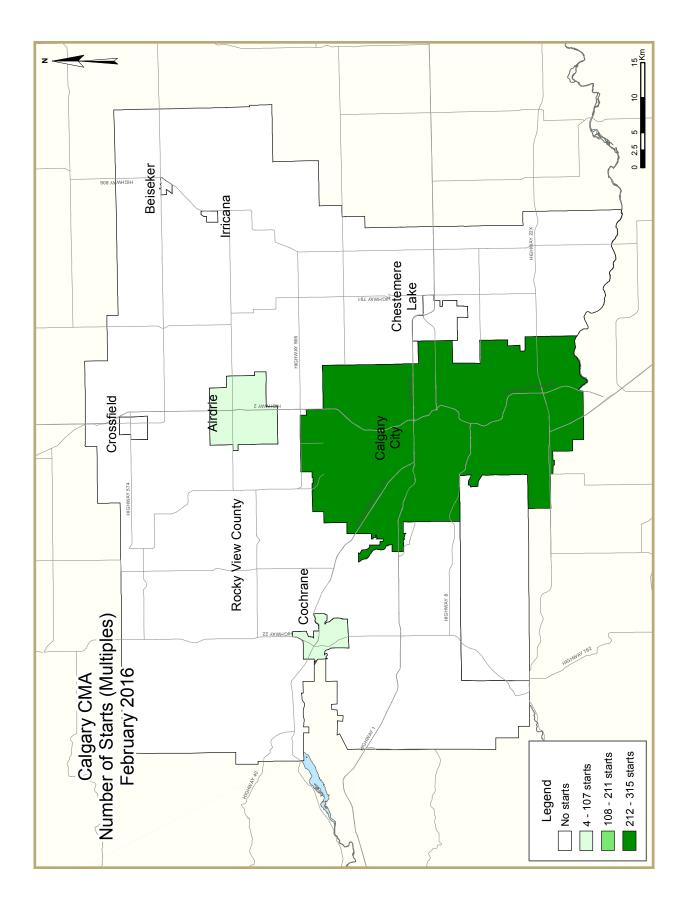

|                   | Table 2: Starts by Submarket and by Dwelling Type |          |          |          |          |          |          |          |          |          |             |  |  |
|-------------------|---------------------------------------------------|----------|----------|----------|----------|----------|----------|----------|----------|----------|-------------|--|--|
| February 2016     |                                                   |          |          |          |          |          |          |          |          |          |             |  |  |
|                   | Sir                                               | ıgle     | Se       | mi       | Ro       | w        | Apt. &   | Other    |          | Total    |             |  |  |
| Submarket         | Feb 2016                                          | Feb 2015 | Feb 2016 | Feb 2015 | Feb 2016 | Feb 2015 | Feb 2016 | Feb 2015 | Feb 2016 | Feb 2015 | %<br>Change |  |  |
| Calgary City      | 146                                               | 310      | 28       | 44       | 40       | 123      | 247      | 79       | 461      | 556      | -17.1       |  |  |
| Airdrie           | 41                                                | 56       | 14       | 2        | 26       | 7        | 12       | 0        | 93       | 65       | 43.1        |  |  |
| Beiseker          | 0                                                 | 0        | 0        | 0        | 0        | 0        | 0        | 0        | 0        | 0        | n/a         |  |  |
| Chestermere Lake  | 7                                                 | 37       | 0        | 2        | 0        | 0        | 0        | 0        | 7        | 39       | -82.1       |  |  |
| Cochrane          | 9                                                 | 40       | 4        | 40       | 0        | 25       | 0        | 4        | 13       | 109      | -88.1       |  |  |
| Crossfield        | 2                                                 | 0        | 0        | 0        | 0        | 0        | 0        | 0        | 2        | 0        | n/a         |  |  |
| Irricana          | 0                                                 | 0        | 0        | 0        | 0        | 0        | 0        | 0        | 0        | 0        | n/a         |  |  |
| Rocky View County | 13                                                | 18       | 0        | 4        | 0        | 0        | 0        | 0        | 13       | 22       | -40.9       |  |  |
| First Nations     | 0                                                 | 0        | 0        | 0        | 0        | 0        | 0        | 0        | 0        | 0        | n/a         |  |  |
| Calgary CMA       | 218                                               | 461      | 46       | 92       | 66       | 155      | 259      | 83       | 589      | 791      | -25.5       |  |  |