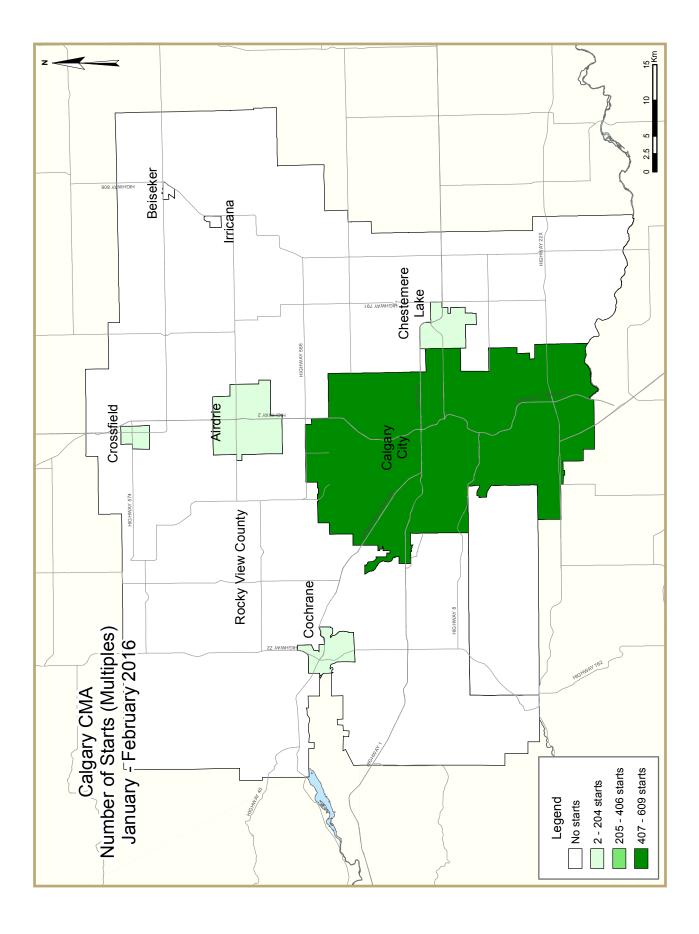

| ٦                                  | Table 2.1: Starts by Submarket and by Dwelling Type<br>January - February 2016 |             |             |             |             |             |             |             |             |             |             |  |  |
|------------------------------------|--------------------------------------------------------------------------------|-------------|-------------|-------------|-------------|-------------|-------------|-------------|-------------|-------------|-------------|--|--|
| Single Semi Row Apt. & Other Total |                                                                                |             |             |             |             |             |             |             |             |             |             |  |  |
| Submarket                          | YTD<br>2016                                                                    | YTD<br>2015 | YTD<br>2016 | YTD<br>2015 | YTD<br>2016 | YTD<br>2015 | YTD<br>2016 | YTD<br>2015 | YTD<br>2016 | YTD<br>2015 | %<br>Change |  |  |
| Calgary City                       | 293                                                                            | 527         | 58          | 106         | 89          | 187         | 462         | 312         | 902         | 1,132       | -20.3       |  |  |
| Airdrie                            | 77                                                                             | 101         | 26          | 6           | 45          | 23          | 12          | 0           | 160         | 130         | 23.1        |  |  |
| Beiseker                           | I                                                                              | 0           | 0           | 0           | 0           | 0           | 0           | 0           | I           | 0           | n/a         |  |  |
| Chestermere Lake                   | 14                                                                             | 48          | 0           | 10          | 11          | 0           | 0           | 0           | 25          | 58          | -56.9       |  |  |
| Cochrane                           | 33                                                                             | 59          | 8           | 46          | 0           | 60          | 0           | 4           | 41          | 169         | -75.7       |  |  |
| Crossfield                         | 5                                                                              | 0           | 2           | 0           | 0           | 0           | 0           | 0           | 7           | 0           | n/a         |  |  |
| Irricana                           | 0                                                                              | 0           | 0           | 0           | 0           | 0           | 0           | 0           | 0           | 0           | n/a         |  |  |
| Rocky View County                  | 20                                                                             | 43          | 0           | 6           | 0           | 0           | 0           | 0           | 20          | 49          | -59.2       |  |  |
| First Nations                      | 0                                                                              | 0           | 0           | 0           | 0           | 0           | 0           | 0           | 0           | 0           | n/a         |  |  |
| Calgary CMA                        | 443                                                                            | 778         | 94          | 174         | 145         | 270         | 474         | 316         | 1,156       | 1,538       | -24.8       |  |  |