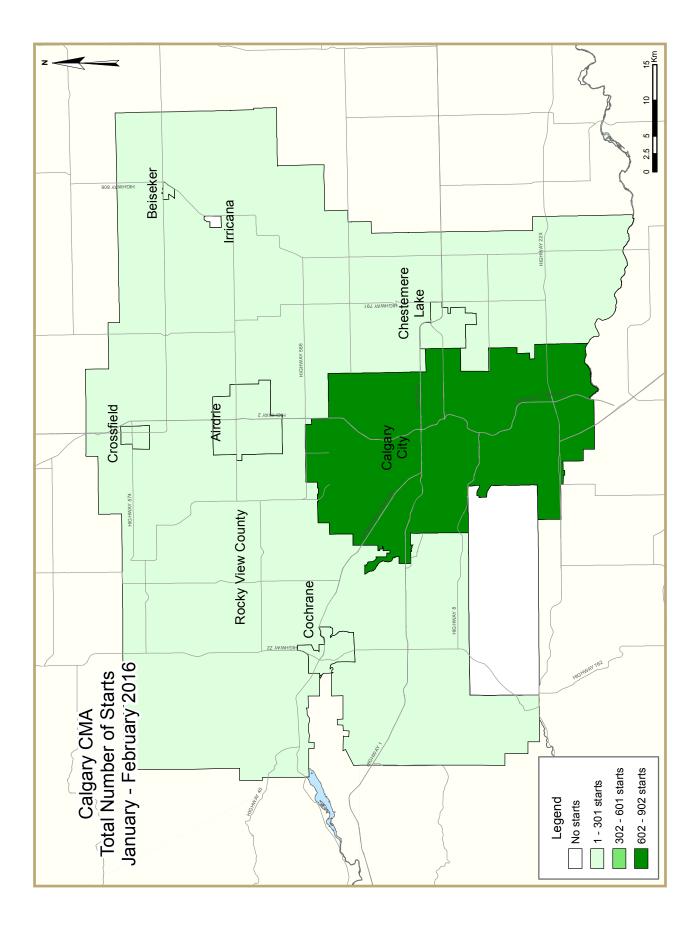

Source: CMHC

<sup>1</sup> Census Metropolitan Area

 $^{2}$  The trend is a six-month moving average of the monthly seasonally adjusted annual rates (SAAR)

Detailed data available upon request

| 1                      | Table I.I:I | Housing  | Activity S           | ummary | of Calgar       | у СМА           |                             |                 |        |  |
|------------------------|-------------|----------|----------------------|--------|-----------------|-----------------|-----------------------------|-----------------|--------|--|
|                        |             |          | February             | 2016   |                 |                 |                             |                 |        |  |
|                        |             |          | Owne                 | rship  |                 |                 | Dam                         |                 |        |  |
|                        |             | Freehold |                      | C      | Condominium     |                 |                             | Rental          |        |  |
|                        | Single      | Semi     | Row, Apt.<br>& Other | Single | Row and<br>Semi | Apt. &<br>Other | Single,<br>Semi, and<br>Row | Apt. &<br>Other | Total* |  |
| STARTS                 |             |          |                      |        |                 |                 |                             |                 |        |  |
| February 2016          | 218         | 46       | 6                    | 0      | 60              | 259             | 0                           | 0               | 589    |  |
| February 2015          | 461         | 92       | 21                   | 0      | 134             | 83              | 0                           | 0               | 791    |  |
| % Change               | -52.7       | -50.0    | -71.4                | n/a    | -55.2           | **              | n/a                         | n/a             | -25.5  |  |
| Year-to-date 2016      | 443         | 94       | 17                   | 0      | 128             | 344             | 0                           | 130             | 1,156  |  |
| Year-to-date 2015      | 778         | 172      | 33                   | 0      | 239             | 316             | 0                           | 0               | 1,538  |  |
| % Change               | -43.1       | -45.3    | -48.5                | n/a    | -46.4           | 8.9             | n/a                         | n/a             | -24.8  |  |
| UNDER CONSTRUCTION     |             |          |                      |        |                 |                 |                             |                 |        |  |
| February 2016          | 2,368       | 704      | 200                  | I      | 1,124           | 6,467           | 30                          | 2,277           | 13,171 |  |
| February 2015          | 3,521       | 1,048    | 153                  | 0      | 2,017           | 7,416           | 0                           | 1,170           | 15,325 |  |
| % Change               | -32.7       | -32.8    | 30.7                 | n/a    | -44.3           | -12.8           | n/a                         | 94.6            | -14.1  |  |
| COMPLETIONS            |             |          |                      |        |                 |                 |                             |                 |        |  |
| February 2016          | 214         | 74       | 12                   | I      | 123             | 161             | 16                          | 376             | 977    |  |
| February 2015          | 477         | 112      | 0                    | 0      | 235             | 105             | 0                           | 79              | 1,008  |  |
| % Change               | -55.1       | -33.9    | n/a                  | n/a    | -47.7           | 53.3            | n/a                         | **              | -3.1   |  |
| Year-to-date 2016      | 439         | 116      | 15                   | I      | 296             | 490             | 24                          | 376             | 1,757  |  |
| Year-to-date 2015      | 915         | 168      | 0                    | 0      | 309             | 164             | 0                           | 79              | 1,635  |  |
| % Change               | -52.0       | -31.0    | n/a                  | n/a    | -4.2            | 198.8           | n/a                         | **              | 7.5    |  |
| COMPLETED & NOT ABSORE | BED         |          |                      |        |                 |                 |                             |                 |        |  |
| February 2016          | 360         | 124      | 2                    | 0      | 141             | 229             | n/a                         | n/a             | 856    |  |
| February 2015          | 334         | 49       | 0                    | 0      | 18              | 3               | n/a                         | n/a             | 404    |  |
| % Change               | 7.8         | 153.1    | n/a                  | n/a    | **              | **              | n/a                         | n/a             | 111.9  |  |
| ABSORBED               |             |          |                      |        |                 |                 |                             |                 |        |  |
| February 2016          | 218         | 68       | 11                   | 1      | 102             | 149             | n/a                         | n/a             | 549    |  |
| February 2015          | 500         | 110      | 2                    | 0      | 235             | 103             | n/a                         | n/a             | 984    |  |
| % Change               | -56.4       | -38.2    | **                   | n/a    | -56.6           | 44.7            | n/a                         | n/a             | -106.5 |  |
| Year-to-date 2016      | 437         | 114      | 14                   | 1      | 257             | 481             | n/a                         | n/a             | 1,304  |  |
| Year-to-date 2015      | 947         | 179      | 2                    | 0      | 313             | 162             | n/a                         | n/a             | 1,603  |  |
| % Change               | -53.9       | -36.3    | **                   | n/a    | -17.9           | 196.9           | n/a                         | n/a             | -18.7  |  |