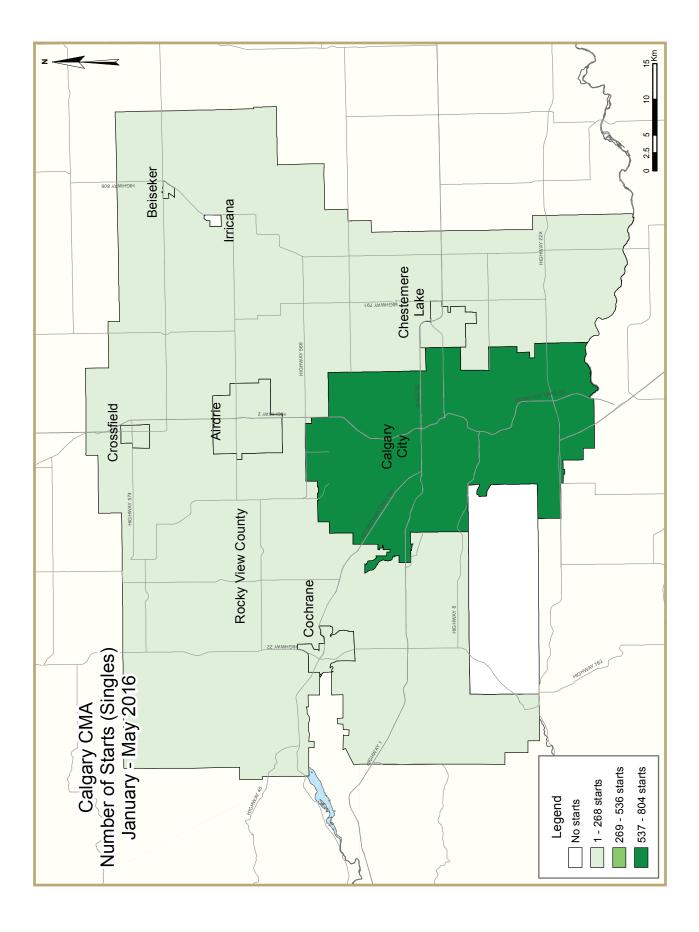

| ٦                  | Table 2.1: Starts by Submarket and by Dwelling Type |             |             |             |             |             |             |             |             |             |             |  |
|--------------------|-----------------------------------------------------|-------------|-------------|-------------|-------------|-------------|-------------|-------------|-------------|-------------|-------------|--|
| January - May 2016 |                                                     |             |             |             |             |             |             |             |             |             |             |  |
|                    | Sing                                                | gle         | Sei         | mi          | Ro          | w           | Apt. &      | Other       |             | Total       |             |  |
| Submarket          | YTD<br>2016                                         | YTD<br>2015 | YTD<br>2016 | YTD<br>2015 | YTD<br>2016 | YTD<br>2015 | YTD<br>2016 | YTD<br>2015 | YTD<br>2016 | YTD<br>2015 | %<br>Change |  |
| Calgary City       | 804                                                 | 1,254       | 176         | 326         | 321         | 541         | 1,157       | 1,682       | 2,458       | 3,803       | -35.4       |  |
| Airdrie            | 133                                                 | 264         | 50          | 14          | 70          | 88          | 56          | 83          | 309         | 449         | -31.2       |  |
| Beiseker           | 1                                                   | 0           | 0           | 0           | 0           | 0           | 0           | 0           | I           | 0           | n/a         |  |
| Chestermere Lake   | 36                                                  | 109         | 0           | 22          | 22          | 0           | 0           | 0           | 58          | 131         | -55.7       |  |
| Cochrane           | 84                                                  | 143         | 22          | 82          | 21          | 192         | 0           | 107         | 127         | 524         | -75.8       |  |
| Crossfield         | 19                                                  | 1           | 4           | 2           | 0           | 0           | 0           | 0           | 23          | 3           | **          |  |
| Irricana           | 0                                                   | 0           | 0           | 0           | 0           | 0           | 0           | 0           | 0           | 0           | n/a         |  |
| Rocky View County  | 50                                                  | 90          | 4           | 12          | 0           | 0           | 0           | 0           | 54          | 102         | -47.1       |  |
| First Nations      | 0                                                   | 0           | 0           | 0           | 0           | 0           | 0           | 0           | 0           | 0           | n/a         |  |
| Calgary CMA        | 1,127                                               | 1,861       | 256         | 458         | 434         | 821         | 1,213       | 1,872       | 3,030       | 5,012       | -39.5       |  |