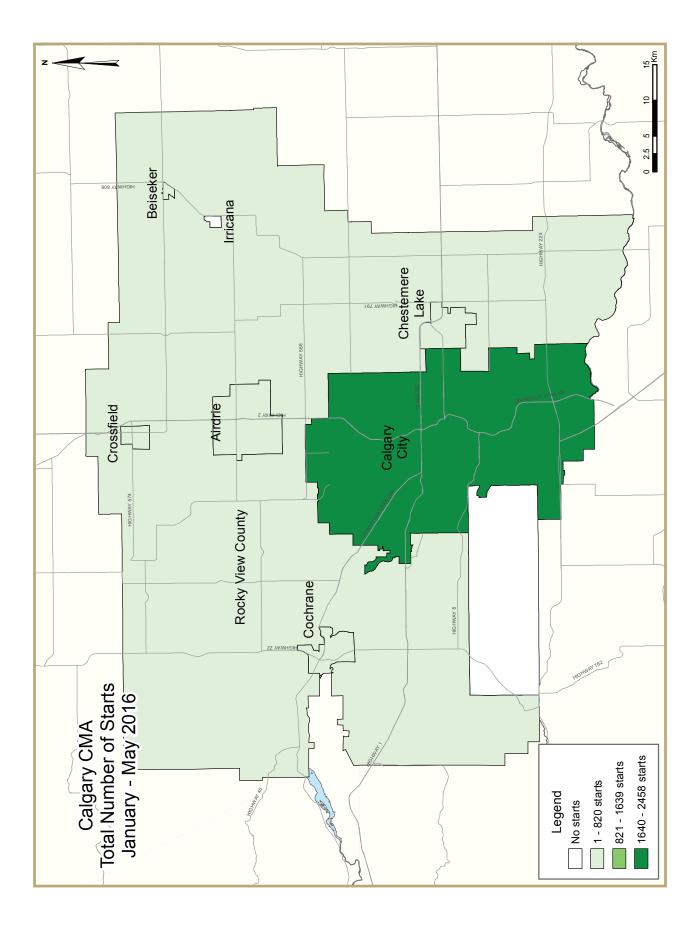

| ٦                  | Table 2.1: Starts by Submarket and by Dwelling Type |             |             |             |             |             |             |             |             |             |             |  |
|--------------------|-----------------------------------------------------|-------------|-------------|-------------|-------------|-------------|-------------|-------------|-------------|-------------|-------------|--|
| January - May 2016 |                                                     |             |             |             |             |             |             |             |             |             |             |  |
|                    | Sing                                                | gle         | Sei         | mi          | Ro          | w           | Apt. &      | Other       |             | Total       |             |  |
| Submarket          | YTD<br>2016                                         | YTD<br>2015 | YTD<br>2016 | YTD<br>2015 | YTD<br>2016 | YTD<br>2015 | YTD<br>2016 | YTD<br>2015 | YTD<br>2016 | YTD<br>2015 | %<br>Change |  |
| Calgary City       | 804                                                 | 1,254       | 176         | 326         | 321         | 541         | 1,157       | 1,682       | 2,458       | 3,803       | -35.4       |  |
| Airdrie            | 133                                                 | 264         | 50          | 14          | 70          | 88          | 56          | 83          | 309         | 449         | -31.2       |  |
| Beiseker           | 1                                                   | 0           | 0           | 0           | 0           | 0           | 0           | 0           | I           | 0           | n/a         |  |
| Chestermere Lake   | 36                                                  | 109         | 0           | 22          | 22          | 0           | 0           | 0           | 58          | 131         | -55.7       |  |
| Cochrane           | 84                                                  | 143         | 22          | 82          | 21          | 192         | 0           | 107         | 127         | 524         | -75.8       |  |
| Crossfield         | 19                                                  | 1           | 4           | 2           | 0           | 0           | 0           | 0           | 23          | 3           | **          |  |
| Irricana           | 0                                                   | 0           | 0           | 0           | 0           | 0           | 0           | 0           | 0           | 0           | n/a         |  |
| Rocky View County  | 50                                                  | 90          | 4           | 12          | 0           | 0           | 0           | 0           | 54          | 102         | -47.1       |  |
| First Nations      | 0                                                   | 0           | 0           | 0           | 0           | 0           | 0           | 0           | 0           | 0           | n/a         |  |
| Calgary CMA        | 1,127                                               | 1,861       | 256         | 458         | 434         | 821         | 1,213       | 1,872       | 3,030       | 5,012       | -39.5       |  |