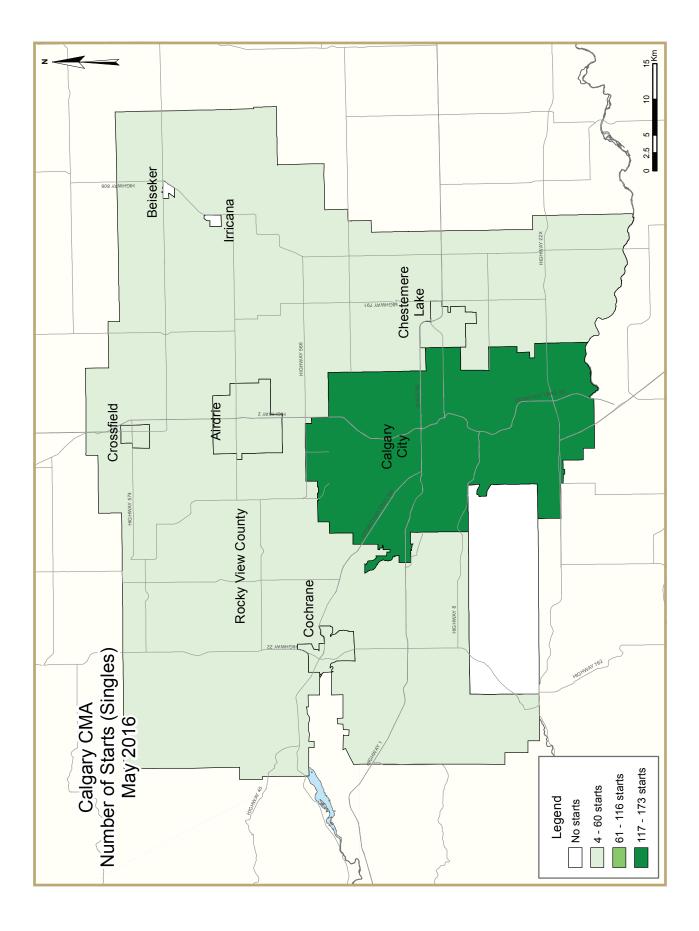

|                   | Table 2: Starts by Submarket and by Dwelling Type |      |      |         |      |      |        |       |      |       |        |  |
|-------------------|---------------------------------------------------|------|------|---------|------|------|--------|-------|------|-------|--------|--|
|                   |                                                   |      | Μ    | 1ay 201 | 6    |      |        |       |      |       |        |  |
|                   | Sing                                              | gle  | Sei  | mi      | Ro   | w    | Apt. & | Other |      | Total |        |  |
| Submarket         | May                                               | May  | May  | May     | May  | May  | May    | May   | May  | May   | %      |  |
|                   | 2016                                              | 2015 | 2016 | 2015    | 2016 | 2015 | 2016   | 2015  | 2016 | 2015  | Change |  |
| Calgary City      | 173                                               | 175  | 34   | 80      | 84   | 116  | 266    | 374   | 557  | 745   | -25.2  |  |
| Airdrie           | 26                                                | 63   | 6    | 2       | 0    | 15   | 0      | 83    | 32   | 163   | -80.4  |  |
| Beiseker          | 0                                                 | 0    | 0    | 0       | 0    | 0    | 0      | 0     | 0    | 0     | n/a    |  |
| Chestermere Lake  | 8                                                 | 21   | 0    | 2       | 6    | 0    | 0      | 0     | 14   | 23    | -39.1  |  |
| Cochrane          | 24                                                | 27   | 2    | 10      | 5    | 75   | 0      | 0     | 31   | 112   | -72.3  |  |
| Crossfield        | 4                                                 | 0    | 2    | 0       | 0    | 0    | 0      | 0     | 6    | 0     | n/a    |  |
| Irricana          | 0                                                 | 0    | 0    | 0       | 0    | 0    | 0      | 0     | 0    | 0     | n/a    |  |
| Rocky View County | 8                                                 | 13   | 0    | 2       | 0    | 0    | 0      | 0     | 8    | 15    | -46.7  |  |
| First Nations     | 0                                                 | 0    | 0    | 0       | 0    | 0    | 0      | 0     | 0    | 0     | n/a    |  |
| Calgary CMA       | 243                                               | 299  | 44   | 96      | 95   | 206  | 266    | 457   | 648  | 1,058 | -38.8  |  |