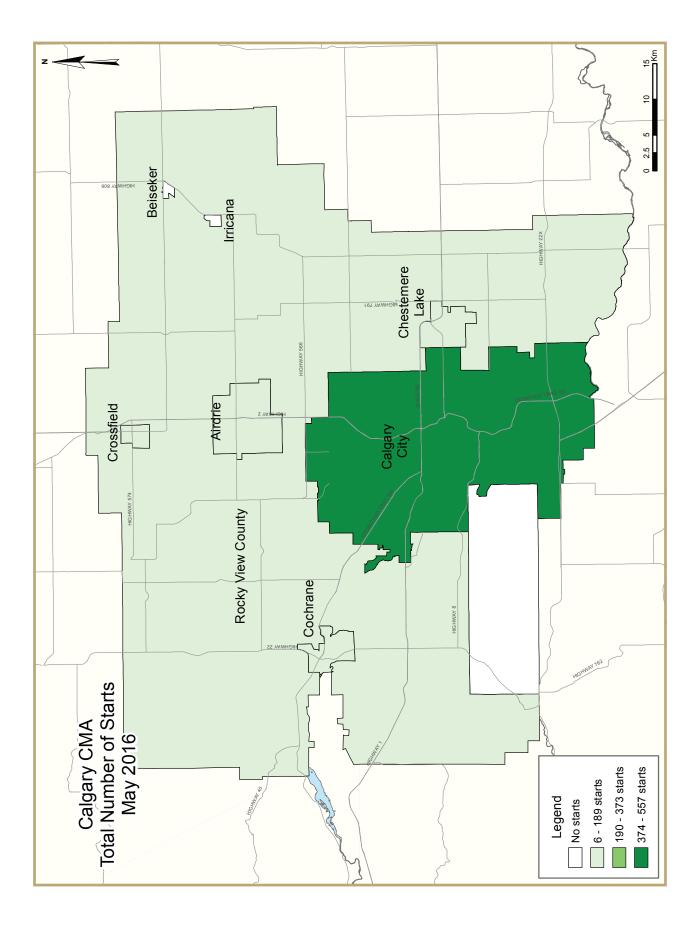

|                   | Table 2: Starts by Submarket and by Dwelling Type |      |      |         |      |      |        |       |      |       |        |  |
|-------------------|---------------------------------------------------|------|------|---------|------|------|--------|-------|------|-------|--------|--|
|                   |                                                   |      | Μ    | 1ay 201 | 6    |      |        |       |      |       |        |  |
|                   | Sing                                              | gle  | Sei  | mi      | Ro   | w    | Apt. & | Other |      | Total |        |  |
| Submarket         | May                                               | May  | May  | May     | May  | May  | May    | May   | May  | May   | %      |  |
|                   | 2016                                              | 2015 | 2016 | 2015    | 2016 | 2015 | 2016   | 2015  | 2016 | 2015  | Change |  |
| Calgary City      | 173                                               | 175  | 34   | 80      | 84   | 116  | 266    | 374   | 557  | 745   | -25.2  |  |
| Airdrie           | 26                                                | 63   | 6    | 2       | 0    | 15   | 0      | 83    | 32   | 163   | -80.4  |  |
| Beiseker          | 0                                                 | 0    | 0    | 0       | 0    | 0    | 0      | 0     | 0    | 0     | n/a    |  |
| Chestermere Lake  | 8                                                 | 21   | 0    | 2       | 6    | 0    | 0      | 0     | 14   | 23    | -39.1  |  |
| Cochrane          | 24                                                | 27   | 2    | 10      | 5    | 75   | 0      | 0     | 31   | 112   | -72.3  |  |
| Crossfield        | 4                                                 | 0    | 2    | 0       | 0    | 0    | 0      | 0     | 6    | 0     | n/a    |  |
| Irricana          | 0                                                 | 0    | 0    | 0       | 0    | 0    | 0      | 0     | 0    | 0     | n/a    |  |
| Rocky View County | 8                                                 | 13   | 0    | 2       | 0    | 0    | 0      | 0     | 8    | 15    | -46.7  |  |
| First Nations     | 0                                                 | 0    | 0    | 0       | 0    | 0    | 0      | 0     | 0    | 0     | n/a    |  |
| Calgary CMA       | 243                                               | 299  | 44   | 96      | 95   | 206  | 266    | 457   | 648  | 1,058 | -38.8  |  |