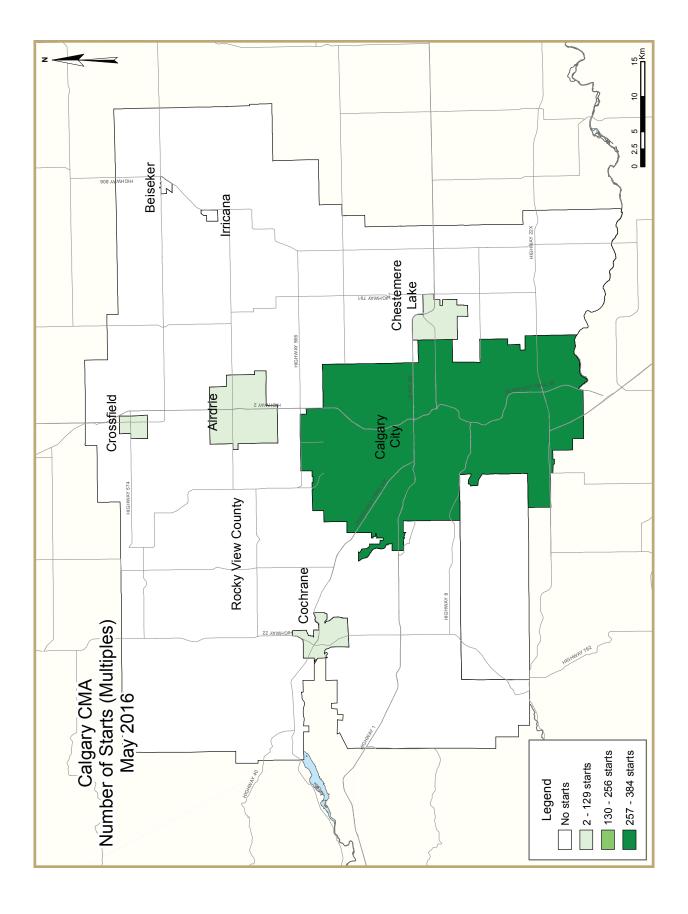

|                   | Table 2: Starts by Submarket and by Dwelling Type |      |      |         |      |      |        |       |      |       |        |  |
|-------------------|---------------------------------------------------|------|------|---------|------|------|--------|-------|------|-------|--------|--|
|                   |                                                   |      | Μ    | 1ay 201 | 6    |      |        |       |      |       |        |  |
|                   | Sing                                              | gle  | Sei  | mi      | Ro   | w    | Apt. & | Other |      | Total |        |  |
| Submarket         | May                                               | May  | May  | May     | May  | May  | May    | May   | May  | May   | %      |  |
|                   | 2016                                              | 2015 | 2016 | 2015    | 2016 | 2015 | 2016   | 2015  | 2016 | 2015  | Change |  |
| Calgary City      | 173                                               | 175  | 34   | 80      | 84   | 116  | 266    | 374   | 557  | 745   | -25.2  |  |
| Airdrie           | 26                                                | 63   | 6    | 2       | 0    | 15   | 0      | 83    | 32   | 163   | -80.4  |  |
| Beiseker          | 0                                                 | 0    | 0    | 0       | 0    | 0    | 0      | 0     | 0    | 0     | n/a    |  |
| Chestermere Lake  | 8                                                 | 21   | 0    | 2       | 6    | 0    | 0      | 0     | 14   | 23    | -39.1  |  |
| Cochrane          | 24                                                | 27   | 2    | 10      | 5    | 75   | 0      | 0     | 31   | 112   | -72.3  |  |
| Crossfield        | 4                                                 | 0    | 2    | 0       | 0    | 0    | 0      | 0     | 6    | 0     | n/a    |  |
| Irricana          | 0                                                 | 0    | 0    | 0       | 0    | 0    | 0      | 0     | 0    | 0     | n/a    |  |
| Rocky View County | 8                                                 | 13   | 0    | 2       | 0    | 0    | 0      | 0     | 8    | 15    | -46.7  |  |
| First Nations     | 0                                                 | 0    | 0    | 0       | 0    | 0    | 0      | 0     | 0    | 0     | n/a    |  |
| Calgary CMA       | 243                                               | 299  | 44   | 96      | 95   | 206  | 266    | 457   | 648  | 1,058 | -38.8  |  |