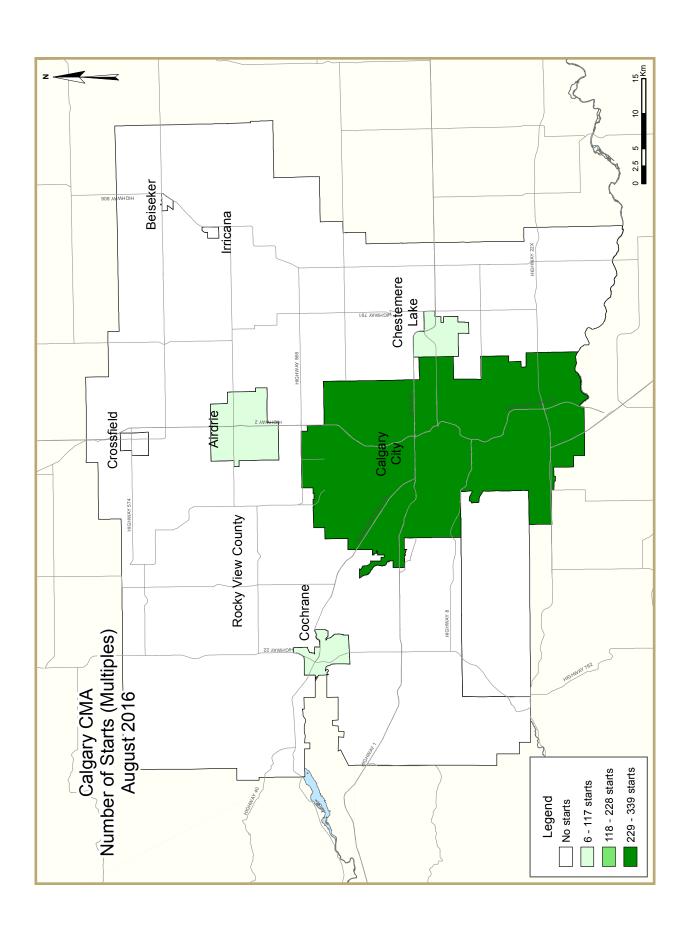

| Table 2: Starts by Submarket and by Dwelling Type |             |             |             |             |             |             |             |             |             |             |             |  |
|---------------------------------------------------|-------------|-------------|-------------|-------------|-------------|-------------|-------------|-------------|-------------|-------------|-------------|--|
| August 2016                                       |             |             |             |             |             |             |             |             |             |             |             |  |
|                                                   | Sing        | gle         | Sei         | mi          | Ro          | w           | Apt. &      | Other       |             | Total       |             |  |
| Submarket                                         | Aug<br>2016 | Aug<br>2015 | %<br>Change |  |
| Calgary City                                      | 245         | 220         | 58          | 60          | 22          | 191         | 259         | 439         | 584         | 910         | -35.8       |  |
| Airdrie                                           | 47          | 46          | 4           | 10          | 34          | 60          | 12          | 0           | 97          | 116         | -16.4       |  |
| Beiseker                                          | 0           | 0           | 0           | 0           | 0           | 0           | 0           | 0           | 0           | 0           | n/a         |  |
| Chestermere Lake                                  | - 1         | 13          | 0           | 0           | 16          | 0           | 0           | 0           | 17          | 13          | 30.8        |  |
| Cochrane                                          | 21          | 21          | 6           | 12          | 0           | 32          | 0           | 0           | 27          | 65          | -58.5       |  |
| Crossfield                                        | - 1         | 4           | 0           | 0           | 0           | 0           | 0           | 0           | I           | 4           | -75.0       |  |
| Irricana                                          | 0           | 2           | 0           | 0           | 0           | 0           | 0           | 0           | 0           | 2           | -100.0      |  |
| Rocky View County                                 | 16          | 24          | 0           | 0           | 0           | 0           | 0           | 0           | 16          | 24          | -33.3       |  |
| First Nations                                     | 0           | 0           | 0           | 0           | 0           | 0           | 0           | 0           | 0           | 0           | n/a         |  |
| Calgary CMA                                       | 331         | 330         | 68          | 82          | 72          | 283         | 271         | 439         | 742         | 1,134       | -34.6       |  |