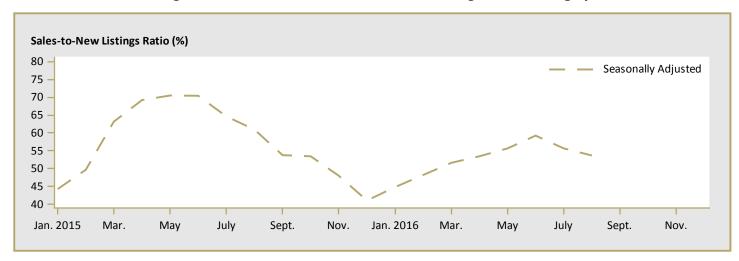

| -        | -         | n/a      | -         | -         | n/a      |  |  |  |  |  |
| Rocky View County                                               | 939,633  | 1,133,266 | -17.1    | 1,130,703 | 1,070,116 | 5.7      |  |  |  |  |  |
| First Nations                                                   | -        | -         | n/a      | -         | -         | n/a      |  |  |  |  |  |
| Calgary CMA                                                     | 645,231  | 754,243   | -14.5    | 708,248   | 762,724   | -7.1     |  |  |  |  |  |

Source: CMHC (Market Absorption Survey)

Figure 5.1: MLS® Residential Average Price for Calgary



Figure 5.2: MLS® Residential Sales for Calgary



Figure 5.3: MLS® Residential Sales- to- New Listings Ratio for Calgary



MLS® is a registered trademark of the Canadian Real Estate Association (CREA).

Source: CREA / Haver Analytics

|      | Table 6: Economic Indicators |                           |                           |                            |                 |              |                         |                             |                              |                                    |  |  |
|------|------------------------------|---------------------------|---------------------------|----------------------------|-----------------|--------------|-------------------------|-----------------------------|------------------------------|------------------------------------|--|--|
|      |                              |                           |                           |