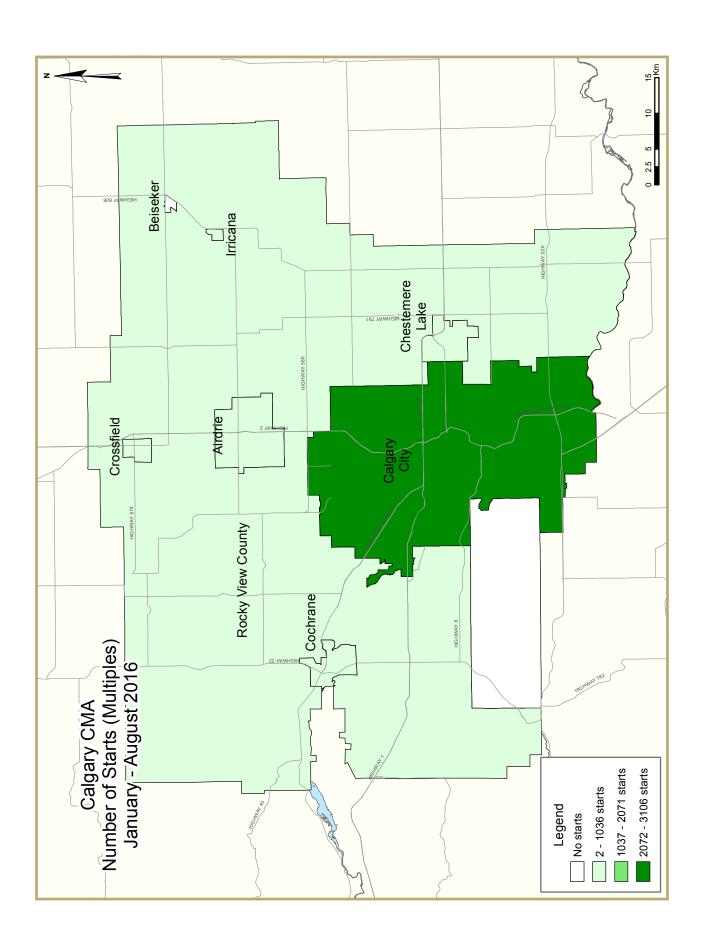

| Table 2.1: Starts by Submarket and by Dwelling Type |       |       |      |      |      |       |        |       |       |       |                    |  |
|-----------------------------------------------------|-------|-------|------|------|------|-------|--------|-------|-------|-------|--------------------|--|
| January - August 2016                               |       |       |      |      |      |       |        |       |       |       |                    |  |
|                                                     | Sing  | gle   | Sei  | mi   | Ro   | w     | Apt. & | Other |       | Total |                    |  |
| Submarket                                           | YTD   | YTD   | YTD  | YTD  | YTD  | YTD   | YTD    | YTD   | YTD   | YTD   | %                  |  |
|                                                     | 2016  | 2015  | 2016 | 2015 | 2016 | 2015  | 2016   | 2015  | 2016  | 2015  | Change             |  |
| Calgary City                                        | 1,532 | 1,876 | 378  | 514  | 438  | 960   | 2,290  | 3,200 | 4,638 | 6,550 | -29.2              |  |
| Airdrie                                             | 261   | 393   | 102  | 42   | 161  | 198   | 68     | 284   | 592   | 917   | -35.4              |  |
| Beiseker                                            | - 1   | - 1   | 0    | 0    | 0    | 0     | 0      | 0     | - 1   | 1     | 0.0                |  |
| Chestermere Lake                                    | 45    | 160   | 0    | 28   | 49   | 0     | 0      | 0     | 94    | 188   | -50.0              |  |
| Cochrane                                            | 155   | 208   | 48   | 122  | 21   | 256   | 0      | 107   | 224   | 693   | -67.7              |  |
| Crossfield                                          | 38    | 7     | 6    | 2    | 0    | 0     | 0      | 0     | 44    | 9     | **                 |  |
| Irricana                                            | 0     | 2     | 2    | 0    | 0    | 0     | 0      | 0     | 2     | 2     | 0.0                |  |
| Rocky View County                                   | 92    | 154   | 6    | 18   | 0    | 0     | 0      | 0     | 98    | 172   | - <del>4</del> 3.0 |  |
| First Nations                                       | 0     | 0     | 0    | 0    | 0    | 0     | 0      | 0     | 0     | 0     | n/a                |  |
| Calgary CMA                                         | 2,124 | 2,801 | 542  | 726  | 669  | 1,414 | 2,358  | 3,591 | 5,693 | 8,532 | -33.3              |  |