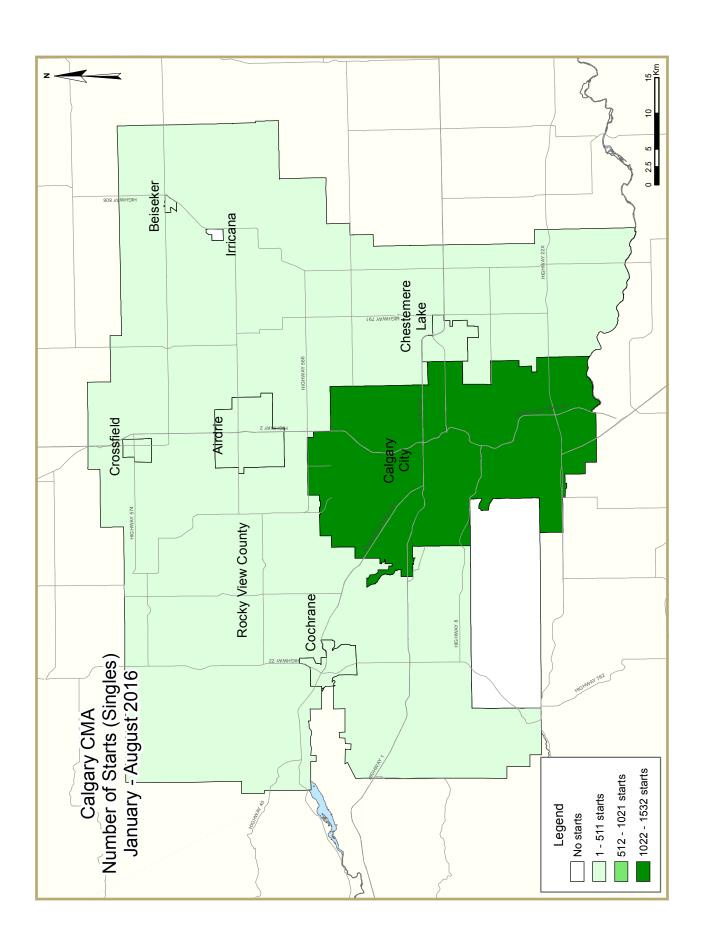

| Table 2.1: Starts by Submarket and by Dwelling Type |       |       |      |      |      |       |        |       |       |       |                    |  |
|-----------------------------------------------------|-------|-------|------|------|------|-------|--------|-------|-------|-------|--------------------|--|
| January - August 2016                               |       |       |      |      |      |       |        |       |       |       |                    |  |
|                                                     | Sing  | gle   | Sei  | mi   | Ro   | w     | Apt. & | Other |       | Total |                    |  |
| Submarket                                           | YTD   | YTD   | YTD  | YTD  | YTD  | YTD   | YTD    | YTD   | YTD   | YTD   | %                  |  |
|                                                     | 2016  | 2015  | 2016 | 2015 | 2016 | 2015  | 2016   | 2015  | 2016  | 2015  | Change             |  |
| Calgary City                                        | 1,532 | 1,876 | 378  | 514  | 438  | 960   | 2,290  | 3,200 | 4,638 | 6,550 | -29.2              |  |
| Airdrie                                             | 261   | 393   | 102  | 42   | 161  | 198   | 68     | 284   | 592   | 917   | -35.4              |  |
| Beiseker                                            | - 1   | - 1   | 0    | 0    | 0    | 0     | 0      | 0     | - 1   | 1     | 0.0                |  |
| Chestermere Lake                                    | 45    | 160   | 0    | 28   | 49   | 0     | 0      | 0     | 94    | 188   | -50.0              |  |
| Cochrane                                            | 155   | 208   | 48   | 122  | 21   | 256   | 0      | 107   | 224   | 693   | -67.7              |  |
| Crossfield                                          | 38    | 7     | 6    | 2    | 0    | 0     | 0      | 0     | 44    | 9     | **                 |  |
| Irricana                                            | 0     | 2     | 2    | 0    | 0    | 0     | 0      | 0     | 2     | 2     | 0.0                |  |
| Rocky View County                                   | 92    | 154   | 6    | 18   | 0    | 0     | 0      | 0     | 98    | 172   | - <del>4</del> 3.0 |  |
| First Nations                                       | 0     | 0     | 0    | 0    | 0    | 0     | 0      | 0     | 0     | 0     | n/a                |  |
| Calgary CMA                                         | 2,124 | 2,801 | 542  | 726  | 669  | 1,414 | 2,358  | 3,591 | 5,693 | 8,532 | -33.3              |  |