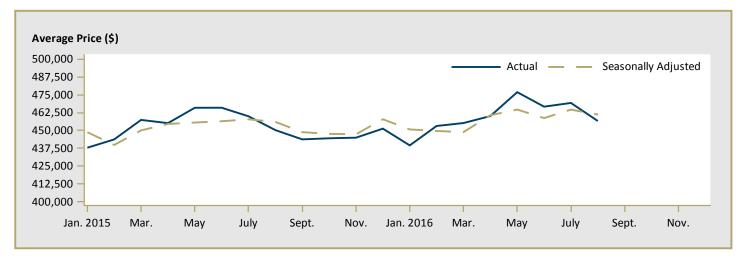

| -        | -         | n/a      | -         | 454,100   | n/a      |  |  |  |  |  |
| Irricana                                                        | -        | -         | n/a      | -         | -         | n/a      |  |  |  |  |  |
| Rocky View County                                               | 939,633  | 1,133,266 | -17.1    | 1,130,703 | 1,070,116 | 5.7      |  |  |  |  |  |
| First Nations                                                   | -        | -         | n/a      | -         | -         | n/a      |  |  |  |  |  |
| Calgary CMA                                                     | 645,231  | 754,243   | -14.5    | 708,248   | 762,724   | -7.1     |  |  |  |  |  |

Source: CMHC (Market Absorption Survey)

Figure 5.1: MLS® Residential Average Price for Calgary



Figure 5.2: MLS® Residential Sales for Calgary



Figure 5.3: MLS® Residential Sales- to- New Listings Ratio for Calgary



MLS® is a registered trademark of the Canadian Real Estate Association (CREA).

Source: CREA / Haver Analytics

|      | Table 6: Economic Indicators |                           |                           |                            |                 |              |                         |                             |                              |                                    |  |  |
|------|------------------------------|---------------------------|---------------------------|----------------------------|-----------------|--------------|-------------------------|-----------------------------|------------------------------|------------------------------