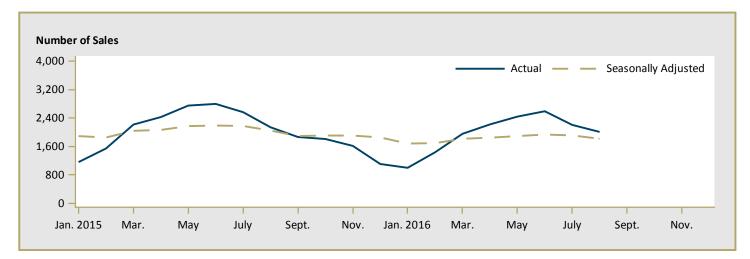

| 454,100   | n/a      |  |  |  |  |  |
| Irricana                                                        | -        | -         | n/a      | -         | -         | n/a      |  |  |  |  |  |
| Rocky View County                                               | 939,633  | 1,133,266 | -17.1    | 1,130,703 | 1,070,116 | 5.7      |  |  |  |  |  |
| First Nations                                                   | -        | -         | n/a      | -         | -         | n/a      |  |  |  |  |  |
| Calgary CMA                                                     | 645,231  | 754,243   | -14.5    | 708,248   | 762,724   | -7.1     |  |  |  |  |  |

Source: CMHC (Market Absorption Survey)

Figure 5.1: MLS® Residential Average Price for Calgary



Figure 5.2: MLS® Residential Sales for Calgary



Figure 5.3: MLS® Residential Sales- to- New Listings Ratio for Calgary



MLS® is a registered trademark of the Canadian Real Estate Association (CREA).

Source: CREA / Haver Analytics

|      | Table 6: Economic Indicators |                           |                           |                            |                 |              |                         |                             |                              |                                    |  |  |
|------|------------------------------|---------------------------|---------------------------|----------------------------|-----------------|--------------|-------------------------|-----------------------------|------------------------------|------------------------------------|--|--|
|      |