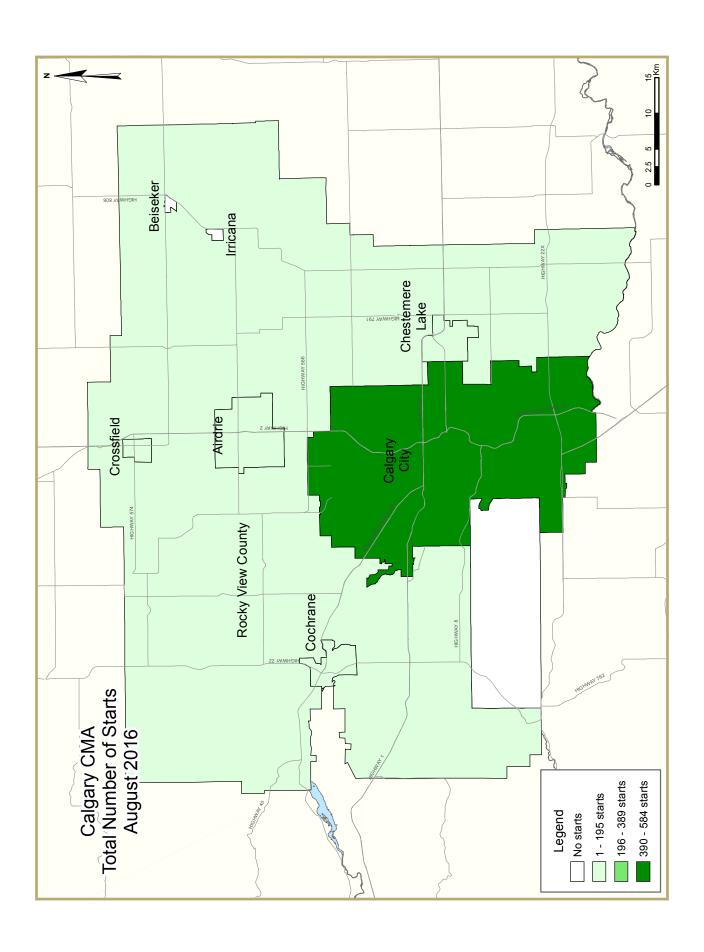

| Table 3: Completions by Submarket and by Dwelling Type |             |                |             |             |             |             |              |             |             |             |                    |  |
|--------------------------------------------------------|-------------|----------------|-------------|-------------|-------------|-------------|--------------|-------------|-------------|-------------|--------------------|--|
| August 2016                                            |             |                |             |             |             |             |              |             |             |             |                    |  |
|                                                        | Sing        | gle            | Sei         | mi          | Row         |             | Apt. & Other |             | Total       |             |                    |  |
| Submarket                                              | Aug<br>2016 | Aug<br>2015    | Aug<br>2016 | Aug<br>2015 | Aug<br>2016 | Aug<br>2015 | Aug<br>2016  | Aug<br>2015 | Aug<br>2016 | Aug<br>2015 | %<br>Change        |  |
| Calgary City                                           | 227         | 335            | 52          | 90          | 49          | 221         | 447          | 727         | 775         | 1,373       | -43.6              |  |
| Airdrie                                                | 31          | 76             | 8           | 2           | 26          | 20          | 59           | 0           | 124         | 98          | 26.5               |  |
| Beiseker                                               | 0           | 0              | 0           | 0           | 0           | 0           | 0            | 0           | 0           | 0           | n/a                |  |
| Chestermere Lake                                       | 9           | <del>4</del> 5 | 2           | 6           | 0           | 6           | 0            | 0           | 11          | 57          | -80.7              |  |
| Cochrane                                               | - 11        | 27             | 4           | 4           | 9           | 21          | 0            | 0           | 24          | 52          | -53.8              |  |
| Crossfield                                             | - 1         | 3              | 2           | 4           | 0           | 0           | 0            | 0           | 3           | 7           | -57.1              |  |
| Irricana                                               | 0           | 0              | 0           | 0           | 0           | 0           | 0            | 0           | 0           | 0           | n/a                |  |
| Rocky View County                                      | 12          | 28             | 0           | 6           | 0           | 0           | 0            | 0           | 12          | 34          | -6 <del>4</del> .7 |  |
| First Nations                                          | 0           | 0              | 0           | 0           | 0           | 0           | 0            | 0           | 0           | 0           | n/a                |  |
| Calgary CMA                                            | 291         | 514            | 68          | 112         | 84          | 268         | 506          | 727         | 949         | 1,621       | -41.5              |  |