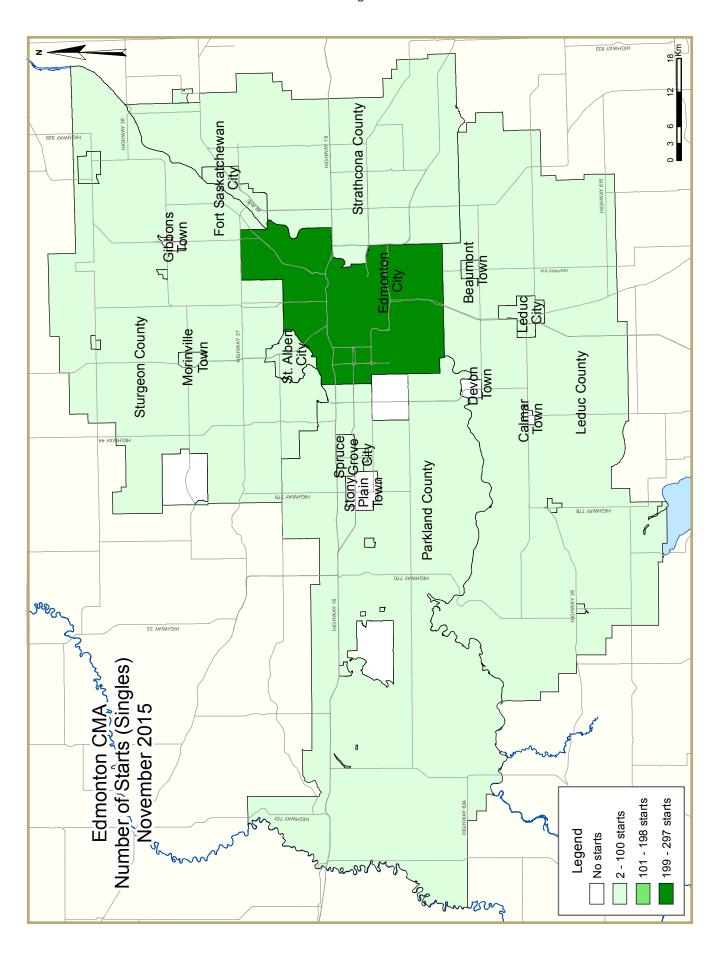

| Table 2: Starts by Submarket and by Dwelling Type |             |             |             |             |             |             |              |             |             |             |             |
|---------------------------------------------------|-------------|-------------|-------------|-------------|-------------|-------------|--------------|-------------|-------------|-------------|-------------|
| November 2015                                     |             |             |             |             |             |             |              |             |             |             |             |
|                                                   | Sin         | gle         | Sei         | mi          | Row         |             | Apt. & Other |             | Total       |             |             |
| Submarket                                         | Nov<br>2015 | Nov<br>2014 | Nov<br>2015 | Nov<br>2014 | Nov<br>2015 | Nov<br>2014 | Nov<br>2015  | Nov<br>2014 | Nov<br>2015 | Nov<br>2014 | %<br>Change |
| Edmonton City                                     | 297         | 442         | 156         | 164         | 123         | 35          | 965          | 415         | 1,541       | 1,056       | 45.9        |
| Beaumont Town                                     | 13          | 9           | 2           | 6           | 22          | 0           | 0            | 0           | 37          | 15          | 146.7       |
| Calmar Town                                       | 0           | 7           | 0           | 0           | 0           | 0           | 0            | 0           | 0           | 7           | -100.0      |
| Devon Town                                        | 0           | - 1         | 0           | 0           | 0           | 0           | 0            | 0           | 0           | - 1         | -100.0      |
| Fort Saskatchewan City                            | 5           | 31          | 8           | 6           | 5           | 15          | 0            | 0           | 18          | 52          | -65.4       |
| Gibbons Town                                      | 0           | 2           | 0           | 0           | 0           | 0           | 0            | 0           | 0           | 2           | -100.0      |
| Leduc City                                        | 18          | 23          | 0           | 12          | 0           | 64          | 0            | 90          | 18          | 189         | -90.5       |
| Leduc County                                      | 7           | 15          | 0           | 0           | 0           | 0           | 0            | 0           | 7           | 15          | -53.3       |
| Morinville Town                                   | 2           | 14          | 0           | 0           | 0           | 0           | 3            | 0           | 5           | 14          | -64.3       |
| Parkland County                                   | 15          | 26          | 0           | 0           | 0           | 0           | 0            | 0           | 15          | 26          | -42.3       |
| Spruce Grove City                                 | 7           | 22          | 12          | 22          | 4           | 17          | 0            | 0           | 23          | 61          | -62.3       |
| St. Albert City                                   | 17          | 13          | 4           | 2           | 0           | 0           | 0            | 0           | 21          | 15          | 40.0        |
| Stony Plain Town                                  | 0           | 6           | 0           | 0           | 0           | 0           | 0            | 0           | 0           | 6           | -100.0      |
| Strathcona County                                 | 18          | 10          | 0           | 12          | 4           | 0           | 0            | 0           | 22          | 22          | 0.0         |
| Sturgeon County                                   | 7           | 19          | 0           | 0           | 0           | 0           | 0            | 0           | 7           | 19          | -63.2       |
| Remainder of the CMA                              | 3           | - 1         | 0           | 0           | 0           | 0           | 4            | 0           | 7           | - 1         | **          |
| First Nations                                     | 0           | 0           | 0           | 0           | 0           | 0           | 0            | 0           | 0           | 0           | n/a         |
| Edmonton CMA                                      | 409         | 641         | 182         | 224         | 158         | 131         | 972          | 505         | 1,721       | 1,501       | 14.7        |