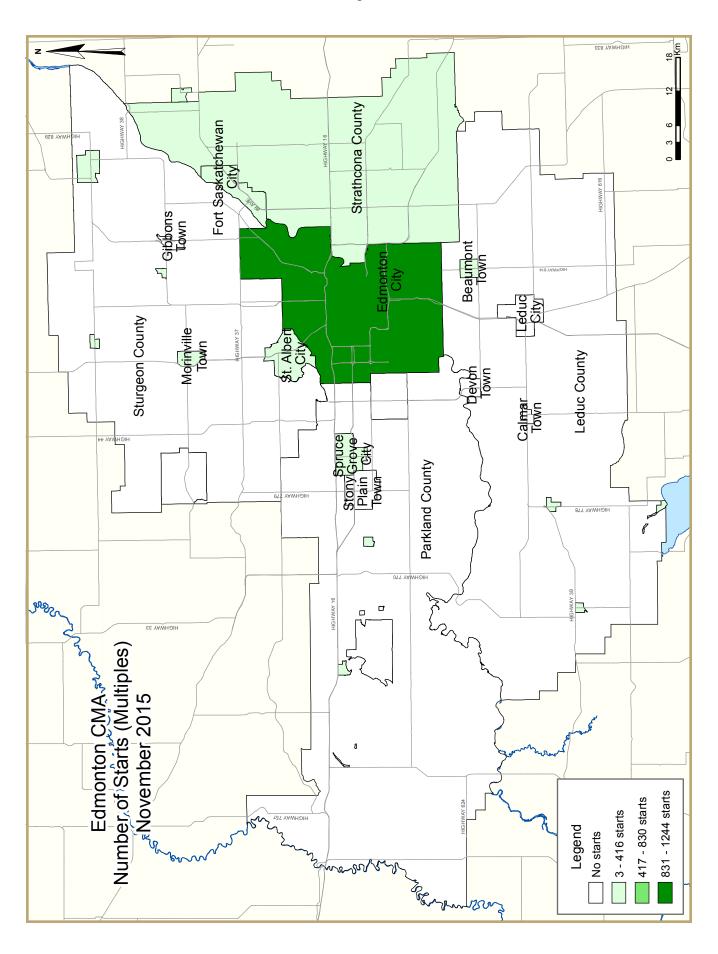

| Table 2: Starts by Submarket and by Dwelling Type |             |             |             |             |             |             |              |             |             |             |             |
|---------------------------------------------------|-------------|-------------|-------------|-------------|-------------|-------------|--------------|-------------|-------------|-------------|-------------|
| November 2015                                     |             |             |             |             |             |             |              |             |             |             |             |
|                                                   | Sin         | gle         | Sei         | mi          | Row         |             | Apt. & Other |             | Total       |             |             |
| Submarket                                         | Nov<br>2015 | Nov<br>2014 | Nov<br>2015 | Nov<br>2014 | Nov<br>2015 | Nov<br>2014 | Nov<br>2015  | Nov<br>2014 | Nov<br>2015 | Nov<br>2014 | %<br>Change |
| Edmonton City                                     | 297         | 442         | 156         | 164         | 123         | 35          | 965          | 415         | 1,541       | 1,056       | 45.9        |
| Beaumont Town                                     | 13          | 9           | 2           | 6           | 22          | 0           | 0            | 0           | 37          | 15          | 146.7       |
| Calmar Town                                       | 0           | 7           | 0           | 0           | 0           | 0           | 0            | 0           | 0           | 7           | -100.0      |
| Devon Town                                        | 0           | - 1         | 0           | 0           | 0           | 0           | 0            | 0           | 0           | - 1         | -100.0      |
| Fort Saskatchewan City                            | 5           | 31          | 8           | 6           | 5           | 15          | 0            | 0           | 18          | 52          | -65.4       |
| Gibbons Town                                      | 0           | 2           | 0           | 0           | 0           | 0           | 0            | 0           | 0           | 2           | -100.0      |
| Leduc City                                        | 18          | 23          | 0           | 12          | 0           | 64          | 0            | 90          | 18          | 189         | -90.5       |
| Leduc County                                      | 7           | 15          | 0           | 0           | 0           | 0           | 0            | 0           | 7           | 15          | -53.3       |
| Morinville Town                                   | 2           | 14          | 0           | 0           | 0           | 0           | 3            | 0           | 5           | 14          | -64.3       |
| Parkland County                                   | 15          | 26          | 0           | 0           | 0           | 0           | 0            | 0           | 15          | 26          | -42.3       |
| Spruce Grove City                                 | 7           | 22          | 12          | 22          | 4           | 17          | 0            | 0           | 23          | 61          | -62.3       |
| St. Albert City                                   | 17          | 13          | 4           | 2           | 0           | 0           | 0            | 0           | 21          | 15          | 40.0        |
| Stony Plain Town                                  | 0           | 6           | 0           | 0           | 0           | 0           | 0            | 0           | 0           | 6           | -100.0      |
| Strathcona County                                 | 18          | 10          | 0           | 12          | 4           | 0           | 0            | 0           | 22          | 22          | 0.0         |
| Sturgeon County                                   | 7           | 19          | 0           | 0           | 0           | 0           | 0            | 0           | 7           | 19          | -63.2       |
| Remainder of the CMA                              | 3           | - 1         | 0           | 0           | 0           | 0           | 4            | 0           | 7           | - 1         | **          |
| First Nations                                     | 0           | 0           | 0           | 0           | 0           | 0           | 0            | 0           | 0           | 0           | n/a         |
| Edmonton CMA                                      | 409         | 641         | 182         | 224         | 158         | 131         | 972          | 505         | 1,721       | 1,501       | 14.7        |