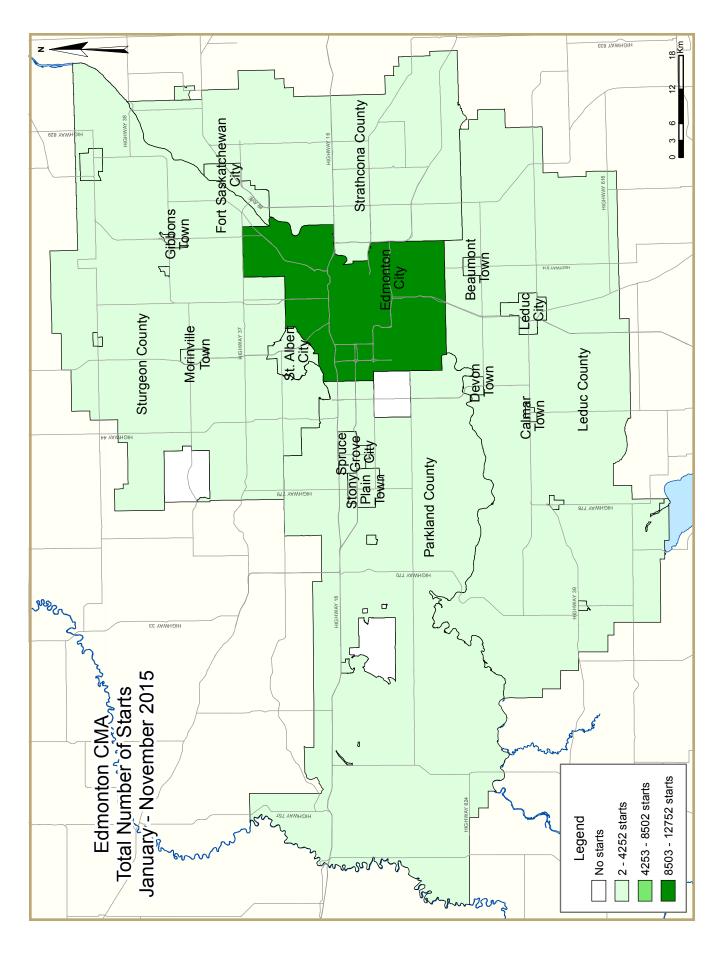

| Table 2.1: Starts by Submarket and by Dwelling Type |             |             |             |             |             |                  |              |                 |             |             |             |
|-----------------------------------------------------|-------------|-------------|-------------|-------------|-------------|------------------|--------------|-----------------|-------------|-------------|-------------|
| January - November 2015                             |             |             |             |             |             |                  |              |                 |             |             |             |
|                                                     | Sing        | gle         | Sei         | mi          | Row         |                  | Apt. & Other |                 | Total       |             |             |
| Submarket                                           | YTD<br>2015 | YTD<br>2014 | YTD<br>2015 | YTD<br>2014 | YTD<br>2015 | YTD<br>2014      | YTD<br>2015  | YTD<br>2014     | YTD<br>2015 | YTD<br>2014 | %<br>Change |
| Edmonton City                                       | 3,771       | 4,370       | 1,684       | 1,736       | 1,549       | 680              | 5,748        | 2,201           | 12,752      | 8,987       | 41.9        |
| Beaumont Town                                       | 151         | 122         | 38          | 40          | 92          | 7                | 134          | 0               | 415         | 169         | 145.6       |
| Calmar Town                                         | - 11        | 33          | 0           | 0           | 4           | 0                | 0            | 0               | 15          | 33          | -54.5       |
| Devon Town                                          | 5           | 6           | 2           | 2           | 0           | 0                | 0            | 0               | 7           | 8           | -12.5       |
| Fort Saskatchewan City                              | 159         | 260         | 142         | 124         | 84          | 44               | 96           | 0               | 481         | 428         | 12.4        |
| Gibbons Town                                        | 2           | 9           | 0           | 0           | 0           | 0                | 0            | 0               | 2           | 9           | -77.8       |
| Leduc City                                          | 190         | 259         | 54          | 162         | 67          | 1 <del>4</del> 6 | 14           | 90              | 325         | 657         | -50.5       |
| Leduc County                                        | 125         | 105         | 0           | 0           | 0           | 0                | 0            | 0               | 125         | 105         | 19.0        |
| Morinville Town                                     | 42          | 62          | 18          | 2           | 4           | 7                | 3            | 36              | 67          | 107         | -37.4       |
| Parkland County                                     | 144         | 162         | 0           | 6           | 0           | 0                | 0            | 0               | 144         | 168         | -14.3       |
| Spruce Grove City                                   | 213         | 305         | 180         | 194         | 49          | 116              | 72           | 10 <del>4</del> | 514         | 719         | -28.5       |
| St. Albert City                                     | 156         | 178         | 48          | 62          | 5           | 22               | 16           | 231             | 225         | 493         | -54.4       |
| Stony Plain Town                                    | 80          | 94          | 52          | 64          | 49          | 28               | 216          | 0               | 397         | 186         | 113.4       |
| Strathcona County                                   | 248         | 209         | 100         | 114         | 4           | 18               | 369          | 208             | 721         | 549         | 31.3        |
| Sturgeon County                                     | 101         | 110         | 0           | 0           | 0           | 0                | 0            | 0               | 101         | 110         | -8.2        |
| Remainder of the CMA                                | 26          | 20          | 2           | 2           | 0           | 0                | 8            | 36              | 36          | 58          | -37.9       |
| First Nations                                       | 0           | 0           | 0           | 0           | 0           | 0                | 0            | 0               | 0           | 0           | n/a         |
| Edmonton CMA                                        | 5,424       | 6,304       | 2,320       | 2,508       | 1,907       | 1,068            | 6,676        | 2,906           | 16,327      | 12,786      | 27.7        |