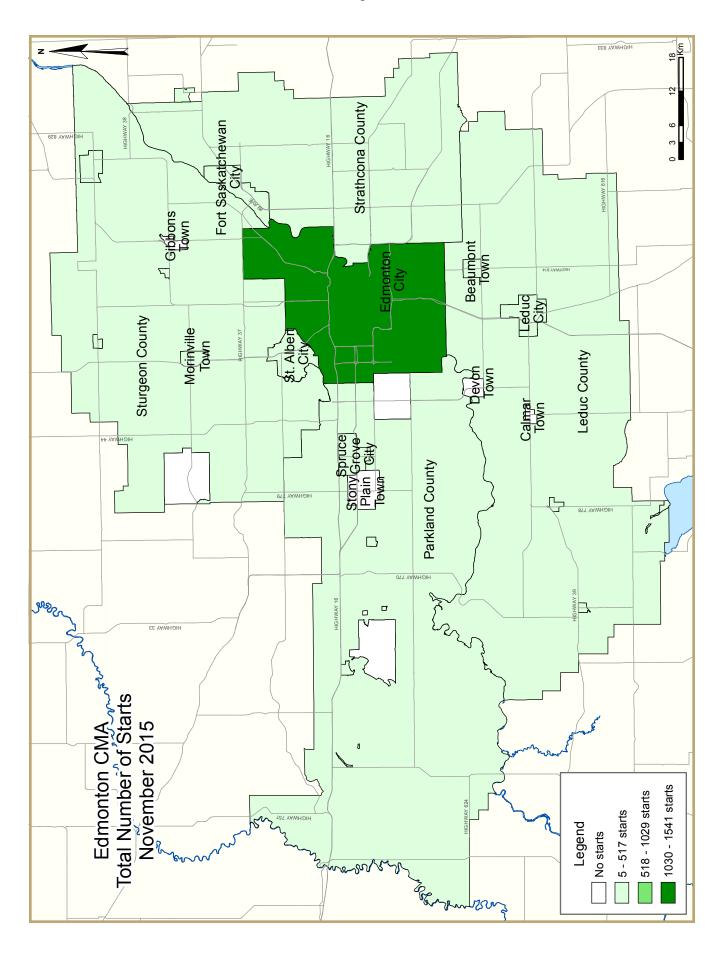

| Table 2: Starts by Submarket and by Dwelling Type |             |             |             |             |             |             |              |             |             |             |             |
|---------------------------------------------------|-------------|-------------|-------------|-------------|-------------|-------------|--------------|-------------|-------------|-------------|-------------|
| November 2015                                     |             |             |             |             |             |             |              |             |             |             |             |
|                                                   | Sin         | gle         | Sei         | mi          | Row         |             | Apt. & Other |             | Total       |             |             |
| Submarket                                         | Nov<br>2015 | Nov<br>2014 | Nov<br>2015 | Nov<br>2014 | Nov<br>2015 | Nov<br>2014 | Nov<br>2015  | Nov<br>2014 | Nov<br>2015 | Nov<br>2014 | %<br>Change |
| Edmonton City                                     | 297         | 442         | 156         | 164         | 123         | 35          | 965          | 415         | 1,541       | 1,056       | 45.9        |
| Beaumont Town                                     | 13          | 9           | 2           | 6           | 22          | 0           | 0            | 0           | 37          | 15          | 146.7       |
| Calmar Town                                       | 0           | 7           | 0           | 0           | 0           | 0           | 0            | 0           | 0           | 7           | -100.0      |
| Devon Town                                        | 0           | - 1         | 0           | 0           | 0           | 0           | 0            | 0           | 0           | - 1         | -100.0      |
| Fort Saskatchewan City                            | 5           | 31          | 8           | 6           | 5           | 15          | 0            | 0           | 18          | 52          | -65.4       |
| Gibbons Town                                      | 0           | 2           | 0           | 0           | 0           | 0           | 0            | 0           | 0           | 2           | -100.0      |
| Leduc City                                        | 18          | 23          | 0           | 12          | 0           | 64          | 0            | 90          | 18          | 189         | -90.5       |
| Leduc County                                      | 7           | 15          | 0           | 0           | 0           | 0           | 0            | 0           | 7           | 15          | -53.3       |
| Morinville Town                                   | 2           | 14          | 0           | 0           | 0           | 0           | 3            | 0           | 5           | 14          | -64.3       |
| Parkland County                                   | 15          | 26          | 0           | 0           | 0           | 0           | 0            | 0           | 15          | 26          | -42.3       |
| Spruce Grove City                                 | 7           | 22          | 12          | 22          | 4           | 17          | 0            | 0           | 23          | 61          | -62.3       |
| St. Albert City                                   | 17          | 13          | 4           | 2           | 0           | 0           | 0            | 0           | 21          | 15          | 40.0        |
| Stony Plain Town                                  | 0           | 6           | 0           | 0           | 0           | 0           | 0            | 0           | 0           | 6           | -100.0      |
| Strathcona County                                 | 18          | 10          | 0           | 12          | 4           | 0           | 0            | 0           | 22          | 22          | 0.0         |
| Sturgeon County                                   | 7           | 19          | 0           | 0           | 0           | 0           | 0            | 0           | 7           | 19          | -63.2       |
| Remainder of the CMA                              | 3           | - 1         | 0           | 0           | 0           | 0           | 4            | 0           | 7           | - 1         | **          |
| First Nations                                     | 0           | 0           | 0           | 0           | 0           | 0           | 0            | 0           | 0           | 0           | n/a         |
| Edmonton CMA                                      | 409         | 641         | 182         | 224         | 158         | 131         | 972          | 505         | 1,721       | 1,501       | 14.7        |