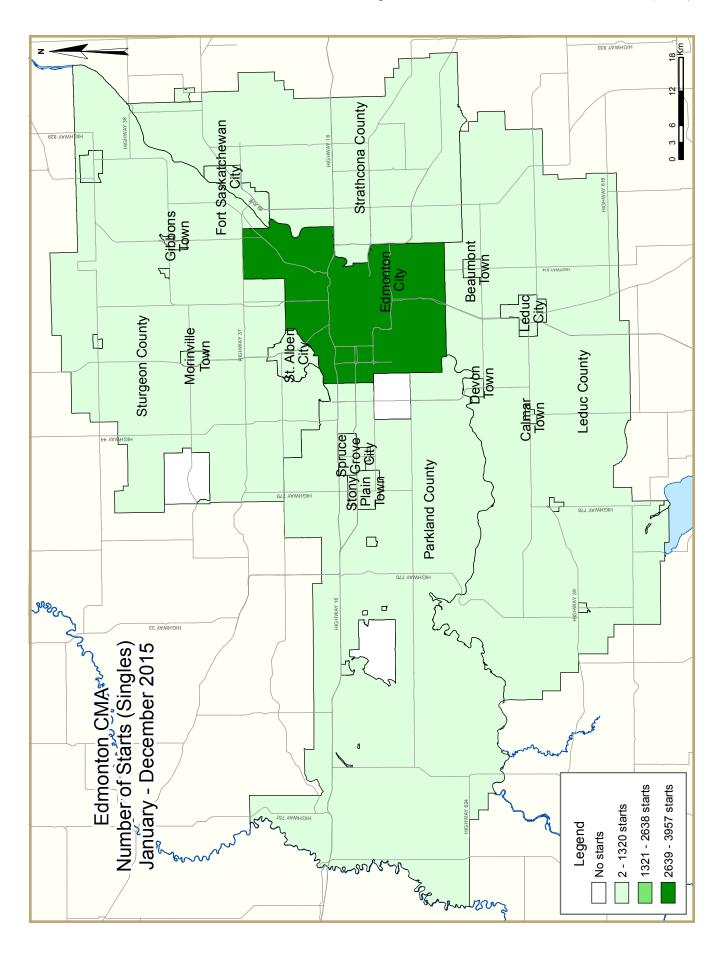

| Table 1.3: History of Housing Starts of Edmonton CMA |                   |                    |                      |        |                 |                    |                             |                 |        |  |  |  |
|------------------------------------------------------|-------------------|--------------------|----------------------|--------|-----------------|--------------------|-----------------------------|-----------------|--------|--|--|--|
|                                                      |                   |                    | 2006 - 2             | 2015   |                 |                    |                             |                 |        |  |  |  |
|                                                      |                   |                    | Owne                 | rship  |                 |                    | Ren                         | tal             |        |  |  |  |
|                                                      |                   | Freehold           |                      | C      | Condominium     |                    | Ken                         |                 |        |  |  |  |
|                                                      | Single            | Semi               | Row, Apt.<br>& Other | Single | Row and<br>Semi | Apt. &<br>Other    | Single,<br>Semi, and<br>Row | Apt. &<br>Other | Total* |  |  |  |
| 2015                                                 | 5,655             | 2,274              | 682                  | 26     | 1,211           | 4,332              | 277                         | 2,593           | 17,050 |  |  |  |
| % Change                                             | -17.2             | -10.2              | 65.9                 | **     | 38.7            | 163.2              | **                          | 71.3            | 22.9   |  |  |  |
| 2014                                                 | 6,827             | 2,532              | 411                  | 4      | 873             | 1,646              | 65                          | 1,514           | 13,872 |  |  |  |
| % Change                                             | 14.5              | 30.1               | -13.7                | -33.3  | -16.9           | -47.3              | -21.7                       | -25.9           | -5.6   |  |  |  |
| 2013                                                 | 5,964             | 1,946              | 476                  | 6      | 1,050           | 3,121              | 83                          | 2,043           | 14,689 |  |  |  |
| % Change                                             | 5.5               | -1.9               | 144.1                | 50.0   | -1.0            | 57.4               | **                          | 5.1             | 14.4   |  |  |  |
| 2012                                                 | 5,654             | 1,984              | 195                  | 4      | 1,061           | 1,983              | 12                          | 1,944           | 12,837 |  |  |  |
| % Change                                             | 13.0              | 59.0               | 50.0                 | -73.3  | 45.7            | <del>4</del> 2.5   | 200.0                       | 139.1           | 37.6   |  |  |  |
| 2011                                                 | 5,002             | 1,2 <del>4</del> 8 | 130                  | 15     | 728             | 1,392              | 4                           | 813             | 9,332  |  |  |  |
| % Change                                             | -17.4             | 7.8                | 4.0                  | 87.5   | -12.1           | -4.9               | -89.5                       | 185.3           | -6.3   |  |  |  |
| 2010                                                 | 6,054             | 1,158              | 125                  | 8      | 828             | 1, <del>4</del> 63 | 38                          | 285             | 9,959  |  |  |  |
| % Change                                             | 55.9              | 25.3               | -9.4                 | -42.9  | 36.2            | **                 | **                          | -2.7            | 57.7   |  |  |  |
| 2009                                                 | 3,883             | 924                | 138                  | 14     | 608             | 453                | 4                           | 293             | 6,317  |  |  |  |
| % Change                                             | 49.1              | 50.5               | 200.0                | **     | -18.6           | -81.9              | -81.0                       | **              | -4.5   |  |  |  |
| 2008                                                 | 2,604             | 614                | 46                   | 2      | 747             | 2,507              | 21                          | 74              | 6,615  |  |  |  |
| % Change                                             | -65.9             | -51.7              | -11.5                | -93.1  | -54.6           | -35.0              | -44.7                       | -79.2           | -55.6  |  |  |  |
| 2007                                                 | 7,644             | 1,270              | 52                   | 29     | 1,644           | 3,856              | 38                          | 355             | 14,888 |  |  |  |
| % Change                                             | -15. <del>4</del> | 18.0               | 6.1                  | -3.3   | 54.4            | 11.9               | **                          | 36.0            | -0.5   |  |  |  |
| 2006                                                 | 9,032             | 1,076              | 49                   | 30     | 1,065           | 3,445              | 12                          | 261             | 14,970 |  |  |  |