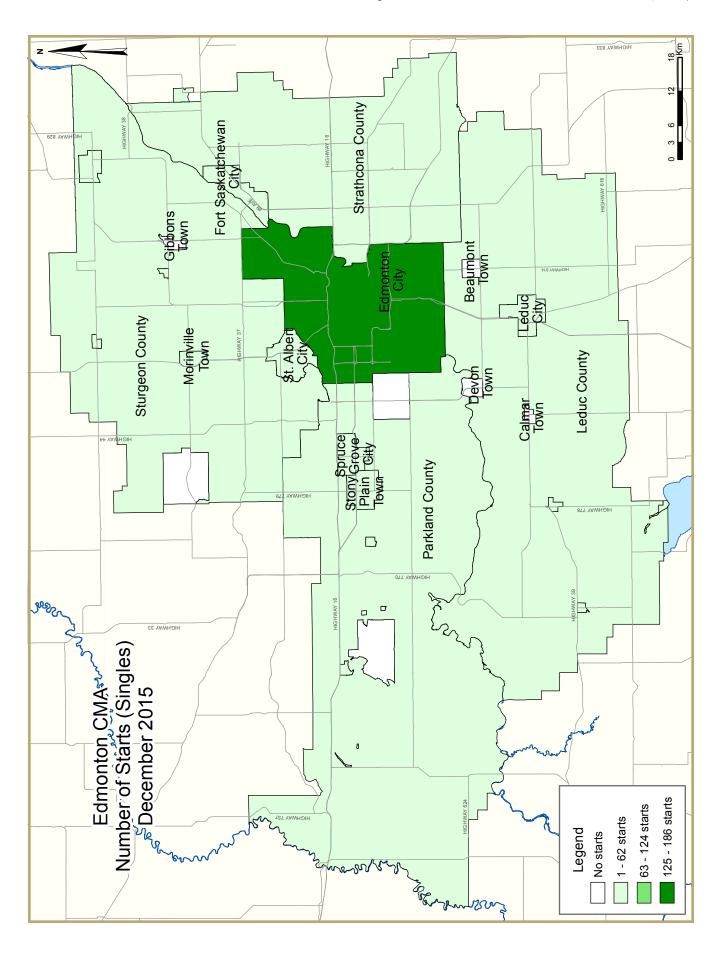

| Table I: Housing Starts (SAAR and Trend)  December 2015 |               |               |  |  |  |  |  |  |  |  |
|---------------------------------------------------------|---------------|---------------|--|--|--|--|--|--|--|--|
| Edmonton CMA <sup>1</sup>                               | November 2015 | December 2015 |  |  |  |  |  |  |  |  |
| Trend <sup>2</sup>                                      | 16,009        | 15,021        |  |  |  |  |  |  |  |  |
| SAAR                                                    | 20,318        | 9,430         |  |  |  |  |  |  |  |  |
|                                                         | December 2014 | December 2015 |  |  |  |  |  |  |  |  |
| Actual                                                  |               |               |  |  |  |  |  |  |  |  |
| December - Single-Detached                              | 528           | 259           |  |  |  |  |  |  |  |  |
| December - Multiples                                    | 558           | 464           |  |  |  |  |  |  |  |  |
| December - Total                                        | 1,086         | 723           |  |  |  |  |  |  |  |  |
| January to December - Single-Detached                   | 6,832         | 5,683         |  |  |  |  |  |  |  |  |
| January to December - Multiples                         | 7,040         | 11,367        |  |  |  |  |  |  |  |  |
| January to December - Total                             | 13,872        | 17,050        |  |  |  |  |  |  |  |  |
|                                                         |               |               |  |  |  |  |  |  |  |  |

| Table 2: Starts by Submarket and by Dwelling Type |      |      |      |      |      |      |              |      |       |       |        |
|---------------------------------------------------|------|------|------|------|------|------|--------------|------|-------|-------|--------|
| December 2015                                     |      |      |      |      |      |      |              |      |       |       |        |
|                                                   | Sing | gle  | Semi |      | Row  |      | Apt. & Other |      | Total |       |        |
| Submarket                                         | Dec          | Dec  | Dec   | Dec   | %      |
|                                                   | 2015 | 2014 | 2015 | 2014 | 2015 | 2014 | 2015         | 2014 | 2015  | 2014  | Change |
| Edmonton City                                     | 186  | 380  | 102  | 156  | 38   | 89   | 233          | 186  | 559   | 811   | -31.1  |
| Beaumont Town                                     | 0    | 13   | 0    | 2    | 0    | 0    | 0            | 0    | 0     | 15    | -100.0 |
| Calmar Town                                       | 0    | - 1  | 0    | 0    | 0    | 0    | 0            | 0    | 0     | I     | -100.0 |
| Devon Town                                        | 0    | 0    | 0    | 0    | 0    | 0    | 0            | 0    | 0     | 0     | n/a    |
| Fort Saskatchewan City                            | - 1  | 5    | 10   | 8    | 3    | 7    | 0            | 0    | 14    | 20    | -30.0  |
| Gibbons Town                                      | 0    | 0    | 0    | 0    | 0    | 0    | 0            | 0    | 0     | 0     | n/a    |
| Leduc City                                        | 7    | 31   | 4    | 6    | 0    | 7    | 0            | 0    | 11    | 44    | -75.0  |
| Leduc County                                      | 2    | 6    | 0    | 0    | 0    | 0    | 0            | 0    | 2     | 6     | -66.7  |
| Morinville Town                                   | 4    | 8    | 0    | 0    | 0    | 0    | 0            | 0    | 4     | 8     | -50.0  |
| Parkland County                                   | 13   | - 11 | 0    | 2    | 0    | 0    | 0            | 0    | 13    | 13    | 0.0    |
| Spruce Grove City                                 | 13   | 27   | 8    | 20   | 42   | 3    | 0            | 68   | 63    | 118   | -46.6  |
| St. Albert City                                   | 10   | 16   | 0    | 4    | 0    | 0    | 0            | 0    | 10    | 20    | -50.0  |
| Stony Plain Town                                  | 4    | 3    | 4    | 0    | 0    | 0    | 16           | 0    | 24    | 3     | **     |
| Strathcona County                                 | 15   | 17   | 0    | 0    | 4    | 0    | 0            | 0    | 19    | 17    | 11.8   |
| Sturgeon County                                   | 2    | 9    | 0    | 0    | 0    | 0    | 0            | 0    | 2     | 9     | -77.8  |
| Remainder of the CMA                              | 2    | - 1  | 0    | 0    | 0    | 0    | 0            | 0    | 2     | I     | 100.0  |
| First Nations                                     | 0    | 0    | 0    | 0    | 0    | 0    | 0            | 0    | 0     | 0     | n/a    |
| Edmonton CMA                                      | 259  | 528  | 128  | 198  | 87   | 106  | 249          | 254  | 723   | 1,086 | -33.4  |