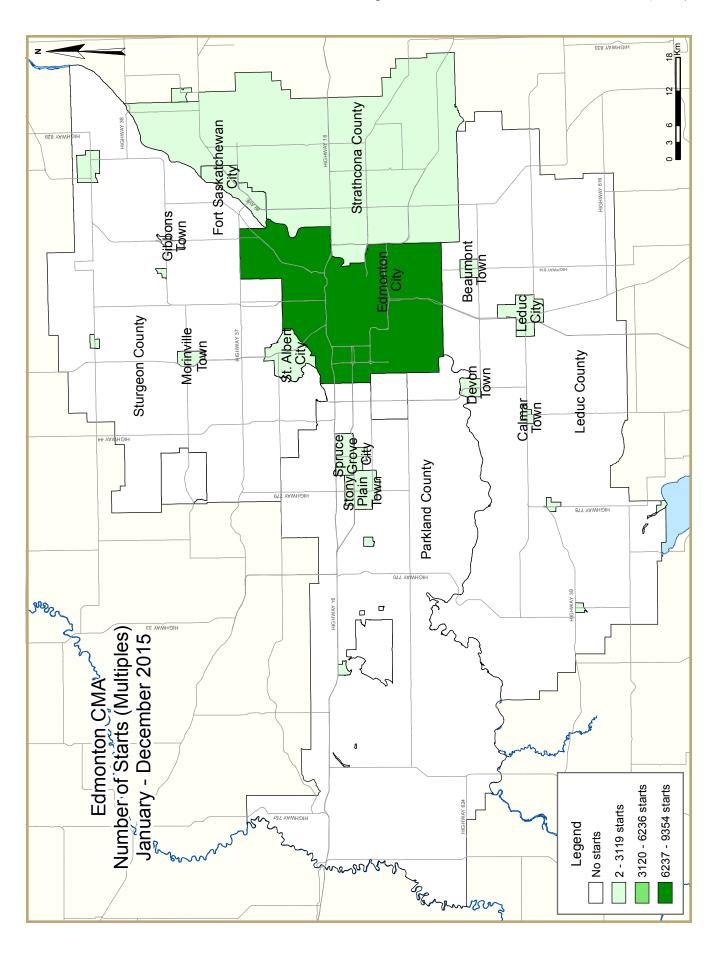

| Table 1.3: History of Housing Starts of Edmonton CMA |                   |                    |                      |        |                 |                    |                             |                 |        |  |  |  |
|------------------------------------------------------|-------------------|--------------------|----------------------|--------|-----------------|--------------------|-----------------------------|-----------------|--------|--|--|--|
|                                                      |                   |                    | 2006 - 2             | 2015   |                 |                    |                             |                 |        |  |  |  |
|                                                      |                   |                    | Owne                 | rship  |                 |                    | Ren                         | tal             |        |  |  |  |
|                                                      |                   | Freehold           |                      | C      | Condominium     |                    | Ken                         |                 |        |  |  |  |
|                                                      | Single            | Semi               | Row, Apt.<br>& Other | Single | Row and<br>Semi | Apt. &<br>Other    | Single,<br>Semi, and<br>Row | Apt. &<br>Other | Total* |  |  |  |
| 2015                                                 | 5,655             | 2,274              | 682                  | 26     | 1,211           | 4,332              | 277                         | 2,593           | 17,050 |  |  |  |
| % Change                                             | -17.2             | -10.2              | 65.9                 | **     | 38.7            | 163.2              | **                          | 71.3            | 22.9   |  |  |  |
| 2014                                                 | 6,827             | 2,532              | 411                  | 4      | 873             | 1,646              | 65                          | 1,514           | 13,872 |  |  |  |
| % Change                                             | 14.5              | 30.1               | -13.7                | -33.3  | -16.9           | -47.3              | -21.7                       | -25.9           | -5.6   |  |  |  |
| 2013                                                 | 5,964             | 1,946              | 476                  | 6      | 1,050           | 3,121              | 83                          | 2,043           | 14,689 |  |  |  |
| % Change                                             | 5.5               | -1.9               | 144.1                | 50.0   | -1.0            | 57.4               | **                          | 5.1             | 14.4   |  |  |  |
| 2012                                                 | 5,654             | 1,984              | 195                  | 4      | 1,061           | 1,983              | 12                          | 1,944           | 12,837 |  |  |  |
| % Change                                             | 13.0              | 59.0               | 50.0                 | -73.3  | 45.7            | <del>4</del> 2.5   | 200.0                       | 139.1           | 37.6   |  |  |  |
| 2011                                                 | 5,002             | 1,2 <del>4</del> 8 | 130                  | 15     | 728             | 1,392              | 4                           | 813             | 9,332  |  |  |  |
| % Change                                             | -17.4             | 7.8                | 4.0                  | 87.5   | -12.1           | -4.9               | -89.5                       | 185.3           | -6.3   |  |  |  |
| 2010                                                 | 6,054             | 1,158              | 125                  | 8      | 828             | 1, <del>4</del> 63 | 38                          | 285             | 9,959  |  |  |  |
| % Change                                             | 55.9              | 25.3               | -9.4                 | -42.9  | 36.2            | **                 | **                          | -2.7            | 57.7   |  |  |  |
| 2009                                                 | 3,883             | 924                | 138                  | 14     | 608             | 453                | 4                           | 293             | 6,317  |  |  |  |
| % Change                                             | 49.1              | 50.5               | 200.0                | **     | -18.6           | -81.9              | -81.0                       | **              | -4.5   |  |  |  |
| 2008                                                 | 2,604             | 614                | 46                   | 2      | 747             | 2,507              | 21                          | 74              | 6,615  |  |  |  |
| % Change                                             | -65.9             | -51.7              | -11.5                | -93.1  | -54.6           | -35.0              | -44.7                       | -79.2           | -55.6  |  |  |  |
| 2007                                                 | 7,644             | 1,270              | 52                   | 29     | 1,644           | 3,856              | 38                          | 355             | 14,888 |  |  |  |
| % Change                                             | -15. <del>4</del> | 18.0               | 6.1                  | -3.3   | 54.4            | 11.9               | **                          | 36.0            | -0.5   |  |  |  |
| 2006                                                 | 9,032             | 1,076              | 49                   | 30     | 1,065           | 3,445              | 12                          | 261             | 14,970 |  |  |  |