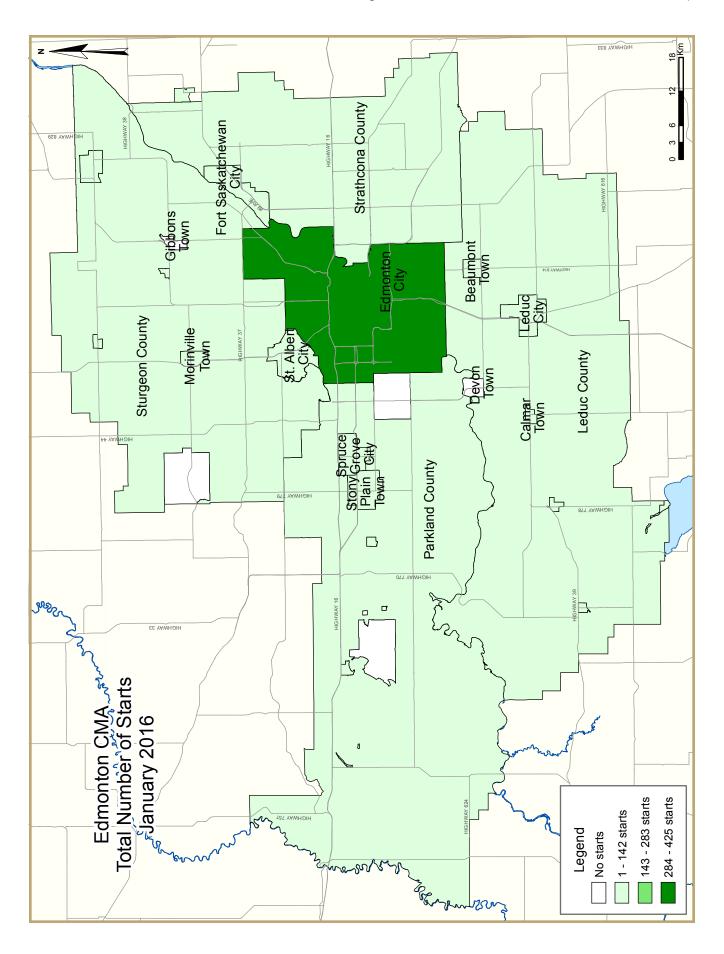

| Table I: Housing Starts (SAAR and Trend)  January 2016 |               |              |  |  |  |  |  |  |  |  |
|--------------------------------------------------------|---------------|--------------|--|--|--|--|--|--|--|--|
| Edmonton CMA <sup>I</sup>                              | December 2015 | January 2016 |  |  |  |  |  |  |  |  |
| Trend <sup>2</sup>                                     | 15,023        | 13,096       |  |  |  |  |  |  |  |  |
| SAAR                                                   | 9,433         | 8,368        |  |  |  |  |  |  |  |  |
|                                                        | January 2015  | January 2016 |  |  |  |  |  |  |  |  |
| Actual                                                 |               |              |  |  |  |  |  |  |  |  |
| January - Single-Detached                              | 446           | 263          |  |  |  |  |  |  |  |  |
| January - Multiples                                    | 1,386         | 338          |  |  |  |  |  |  |  |  |
| January - Total                                        | 1,832         | 601          |  |  |  |  |  |  |  |  |
| January to January - Single-Detached                   | 446           | 263          |  |  |  |  |  |  |  |  |
| January to January - Multiples                         | 1,386         | 338          |  |  |  |  |  |  |  |  |
| January to January - Total                             | 1,832         | 601          |  |  |  |  |  |  |  |  |
|                                                        |               |              |  |  |  |  |  |  |  |  |

|                        | Table 2: Starts by Submarket and by Dwelling Type |          |          |          |          |          |              |          |          |          |             |  |  |
|------------------------|---------------------------------------------------|----------|----------|----------|----------|----------|--------------|----------|----------|----------|-------------|--|--|
|                        | January 2016                                      |          |          |          |          |          |              |          |          |          |             |  |  |
|                        | Single                                            |          | Semi     |          | Row      |          | Apt. & Other |          | Total    |          |             |  |  |
| Submarket              | Jan 2016                                          | Jan 2015 | Jan 2016 | Jan 2015 | Jan 2016 | Jan 2015 | Jan 2016     | Jan 2015 | Jan 2016 | Jan 2015 | %<br>Change |  |  |
| Edmonton City          | 187                                               | 306      | 126      | 112      | 102      | 69       | 10           | 1,047    | 425      | 1,534    | -72.3       |  |  |
| Beaumont Town          | 13                                                | 3        | 0        | 0        | 4        | 0        | 0            | 0        | 17       | 3        | **          |  |  |
| Calmar Town            | 2                                                 | 2        | 0        | 0        | 0        | 0        | 0            | 0        | 2        | 2        | 0.0         |  |  |
| Devon Town             | 0                                                 | I        | 0        | 0        | 0        | 0        | 0            | 0        | 0        | 1        | -100.0      |  |  |
| Fort Saskatchewan City | 2                                                 | 22       | 2        | 14       | 4        | 0        | 48           | 0        | 56       | 36       | 55.6        |  |  |
| Gibbons Town           | 0                                                 | 0        | 0        | 0        | 0        | 0        | 0            | 0        | 0        | 0        | n/a         |  |  |
| Leduc City             | 13                                                | 15       | 4        | 4        | 4        | 4        | 0            | 14       | 21       | 37       | -43.2       |  |  |
| Leduc County           | 7                                                 | 13       | 4        | 0        | 0        | 0        | 0            | 0        | - 11     | 13       | -15.4       |  |  |
| Morinville Town        | 4                                                 | 7        | 0        | 0        | 0        | 0        | 0            | 0        | 4        | 7        | -42.9       |  |  |
| Parkland County        | 6                                                 | 3        | 0        | 0        | 0        | 0        | 0            | 0        | 6        | 3        | 100.0       |  |  |
| Spruce Grove City      | 5                                                 | 29       | 4        | 22       | 21       | 4        | 0            | 0        | 30       | 55       | -45.5       |  |  |
| St. Albert City        | 8                                                 | 12       | 0        | 0        | 0        | 0        | 0            | 8        | 8        | 20       | -60.0       |  |  |
| Stony Plain Town       | 3                                                 | 4        | 2        | 4        | 3        | 0        | 0            | 0        | 8        | 8        | 0.0         |  |  |
| Strathcona County      | 6                                                 | 18       | 0        | 2        | 0        | 0        | 0            | 82       | 6        | 102      | -94.1       |  |  |
| Sturgeon County        | 6                                                 | 10       | 0        | 0        | 0        | 0        | 0            | 0        | 6        | 10       | -40.0       |  |  |
| Remainder of the CMA   | - 1                                               | - 1      | 0        | 0        | 0        | 0        | 0            | 0        | - 1      | - 1      | 0.0         |  |  |
| First Nations          | 0                                                 | 0        | 0        | 0        | 0        | 0        | 0            | 0        | 0        | 0        | n/a         |  |  |
| Edmonton CMA           | 263                                               | 446      | 142      | 158      | 138      | 77       | 58           | 1,151    | 601      | 1,832    | -67.2       |  |  |