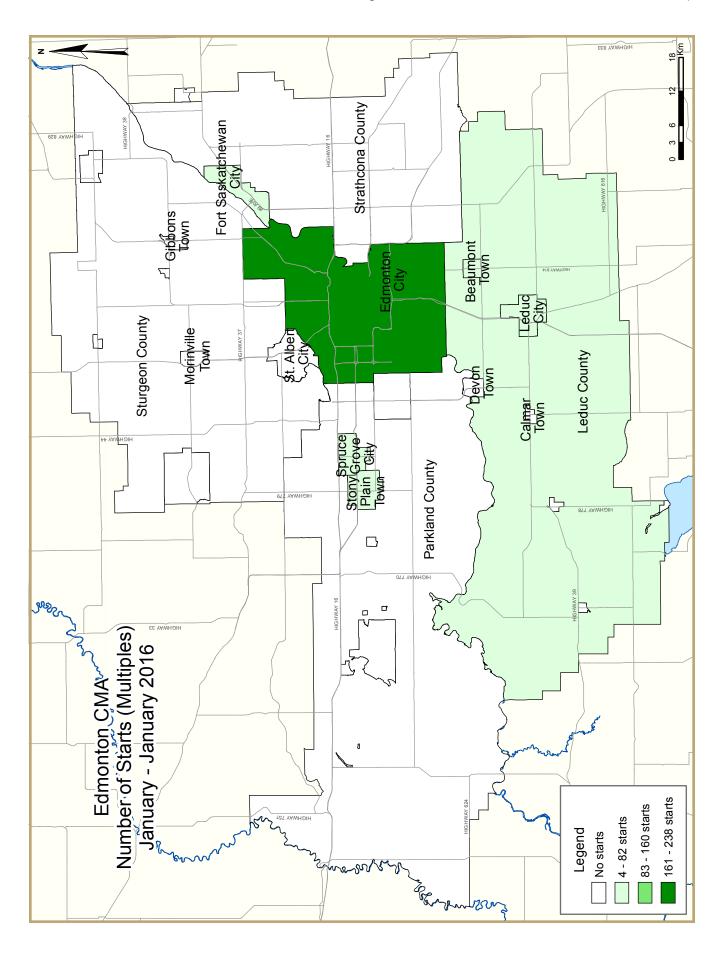

| Table I: Housing Starts (SAAR and Trend)  January 2016 |               |              |  |  |  |  |  |  |  |  |
|--------------------------------------------------------|---------------|--------------|--|--|--|--|--|--|--|--|
| Edmonton CMA <sup>I</sup>                              | December 2015 | January 2016 |  |  |  |  |  |  |  |  |
| Trend <sup>2</sup>                                     | 15,023        | 13,096       |  |  |  |  |  |  |  |  |
| SAAR                                                   | 9,433         | 8,368        |  |  |  |  |  |  |  |  |
|                                                        | January 2015  | January 2016 |  |  |  |  |  |  |  |  |
| Actual                                                 |               |              |  |  |  |  |  |  |  |  |
| January - Single-Detached                              | 446           | 263          |  |  |  |  |  |  |  |  |
| January - Multiples                                    | 1,386         | 338          |  |  |  |  |  |  |  |  |
| January - Total                                        | 1,832         | 601          |  |  |  |  |  |  |  |  |
| January to January - Single-Detached                   | 446           | 263          |  |  |  |  |  |  |  |  |
| January to January - Multiples                         | 1,386         | 338          |  |  |  |  |  |  |  |  |
| January to January - Total                             | 1,832         | 601          |  |  |  |  |  |  |  |  |
|                                                        |               |              |  |  |  |  |  |  |  |  |

|                        | Table 2: Starts by Submarket and by Dwelling Type |          |          |          |          |          |              |          |          |          |             |  |  |
|------------------------|---------------------------------------------------|----------|----------|----------|----------|----------|--------------|----------|----------|----------|-------------|--|--|
|                        | January 2016                                      |          |          |          |          |          |              |          |          |          |             |  |  |
|                        | Single                                            |          | Semi     |          | Row      |          | Apt. & Other |          | Total    |          |             |  |  |
| Submarket              | Jan 2016                                          | Jan 2015 | Jan 2016 | Jan 2015 | Jan 2016 | Jan 2015 | Jan 2016     | Jan 2015 | Jan 2016 | Jan 2015 | %<br>Change |  |  |
| Edmonton City          | 187                                               | 306      | 126      | 112      | 102      | 69       | 10           | 1,047    | 425      | 1,534    | -72.3       |  |  |
| Beaumont Town          | 13                                                | 3        | 0        | 0        | 4        | 0        | 0            | 0        | 17       | 3        | **          |  |  |
| Calmar Town            | 2                                                 | 2        | 0        | 0        | 0        | 0        | 0            | 0        | 2        | 2        | 0.0         |  |  |
| Devon Town             | 0                                                 | I        | 0        | 0        | 0        | 0        | 0            | 0        | 0        | 1        | -100.0      |  |  |
| Fort Saskatchewan City | 2                                                 | 22       | 2        | 14       | 4        | 0        | 48           | 0        | 56       | 36       | 55.6        |  |  |
| Gibbons Town           | 0                                                 | 0        | 0        | 0        | 0        | 0        | 0            | 0        | 0        | 0        | n/a         |  |  |
| Leduc City             | 13                                                | 15       | 4        | 4        | 4        | 4        | 0            | 14       | 21       | 37       | -43.2       |  |  |
| Leduc County           | 7                                                 | 13       | 4        | 0        | 0        | 0        | 0            | 0        | - 11     | 13       | -15.4       |  |  |
| Morinville Town        | 4                                                 | 7        | 0        | 0        | 0        | 0        | 0            | 0        | 4        | 7        | -42.9       |  |  |
| Parkland County        | 6                                                 | 3        | 0        | 0        | 0        | 0        | 0            | 0        | 6        | 3        | 100.0       |  |  |
| Spruce Grove City      | 5                                                 | 29       | 4        | 22       | 21       | 4        | 0            | 0        | 30       | 55       | -45.5       |  |  |
| St. Albert City        | 8                                                 | 12       | 0        | 0        | 0        | 0        | 0            | 8        | 8        | 20       | -60.0       |  |  |
| Stony Plain Town       | 3                                                 | 4        | 2        | 4        | 3        | 0        | 0            | 0        | 8        | 8        | 0.0         |  |  |
| Strathcona County      | 6                                                 | 18       | 0        | 2        | 0        | 0        | 0            | 82       | 6        | 102      | -94.1       |  |  |
| Sturgeon County        | 6                                                 | 10       | 0        | 0        | 0        | 0        | 0            | 0        | 6        | 10       | -40.0       |  |  |
| Remainder of the CMA   | - 1                                               | - 1      | 0        | 0        | 0        | 0        | 0            | 0        | - 1      | - 1      | 0.0         |  |  |
| First Nations          | 0                                                 | 0        | 0        | 0        | 0        | 0        | 0            | 0        | 0        | 0        | n/a         |  |  |
| Edmonton CMA           | 263                                               | 446      | 142      | 158      | 138      | 77       | 58           | 1,151    | 601      | 1,832    | -67.2       |  |  |