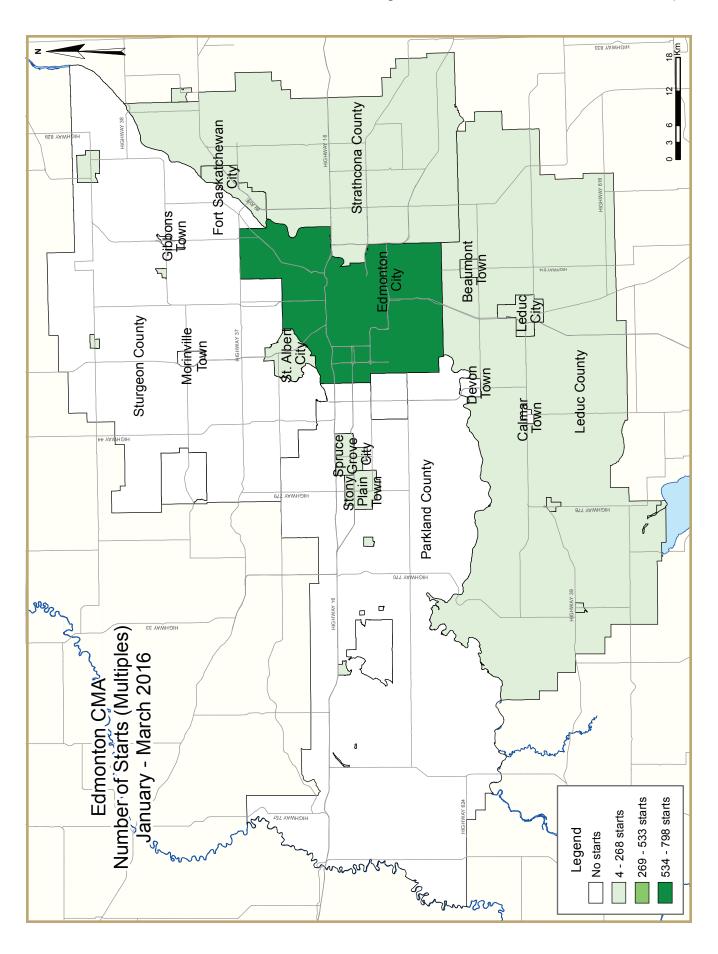

| Table 2: Starts by Submarket and by Dwelling Type |            |       |       |       |       |       |       |              |       |       |        |  |
|---------------------------------------------------|------------|-------|-------|-------|-------|-------|-------|--------------|-------|-------|--------|--|
|                                                   | March 2016 |       |       |       |       |       |       |              |       |       |        |  |
|                                                   | Sin        | gle   | Se    | Semi  |       | Row   |       | Apt. & Other |       | Total |        |  |
| Submarket                                         | March      | March | March | March | March | March | March | March        | March | March | %      |  |
|                                                   | 2016       | 2015  | 2016  | 2015  | 2016  | 2015  | 2016  | 2015         | 2016  | 2015  | Change |  |
| Edmonton City                                     | 221        | 352   | 76    | 154   | 66    | 137   | 173   | 803          | 536   | 1,446 | -62.9  |  |
| Beaumont Town                                     | 7          | 10    | 2     | 0     | 0     | 0     | 0     | 0            | 9     | 10    | -10.0  |  |
| Calmar Town                                       | 0          | 0     | 0     | 0     | 0     | 0     | 0     | 0            | 0     | 0     | n/a    |  |
| Devon Town                                        | 0          | 0     | 0     | 0     | 0     | 0     | 0     | 0            | 0     | 0     | n/a    |  |
| Fort Saskatchewan City                            | 8          | 10    | 8     | 20    | 0     | 0     | 0     | 48           | 16    | 78    | -79.5  |  |
| Gibbons Town                                      | 0          | 0     | 0     | 0     | 0     | 0     | 0     | 0            | 0     | 0     | n/a    |  |
| Leduc City                                        | 3          | 12    | 6     | 12    | 0     | 0     | 0     | 0            | 9     | 24    | -62.5  |  |
| Leduc County                                      | 3          | 3     | 0     | 0     | 0     | 0     | 0     | 0            | 3     | 3     | 0.0    |  |
| Morinville Town                                   | 0          | 4     | 0     | 0     | 0     | 0     | 0     | 0            | 0     | 4     | -100.0 |  |
| Parkland County                                   | 4          | 9     | 0     | 0     | 0     | 0     | 0     | 0            | 4     | 9     | -55.6  |  |
| Spruce Grove City                                 | 7          | 27    | 16    | 16    | 4     | 10    | 0     | 0            | 27    | 53    | -49.1  |  |
| St. Albert City                                   | 16         | 14    | 26    | 0     | 0     | 0     | 197   | 8            | 239   | 22    | **     |  |
| Stony Plain Town                                  | 4          | 5     | 4     | 2     | 0     | 4     | 0     | 0            | 8     | - 11  | -27.3  |  |
| Strathcona County                                 | 10         | 19    | 6     | 32    | 0     | 0     | 0     | 0            | 16    | 51    | -68.6  |  |
| Sturgeon County                                   | 6          | - 11  | 0     | 0     | 0     | 0     | 0     | 0            | 6     | - 11  | -45.5  |  |
| Remainder of the CMA                              | 1          | I     | 0     | 0     | 0     | 0     | 0     | 4            | - 1   | 5     | -80.0  |  |
| First Nations                                     | 0          | 0     | 0     | 0     | 0     | 0     | 0     | 0            | 0     | 0     | n/a    |  |
| Edmonton CMA                                      | 290        | 477   | 144   | 236   | 70    | 151   | 370   | 863          | 874   | 1,727 | -49.4  |  |