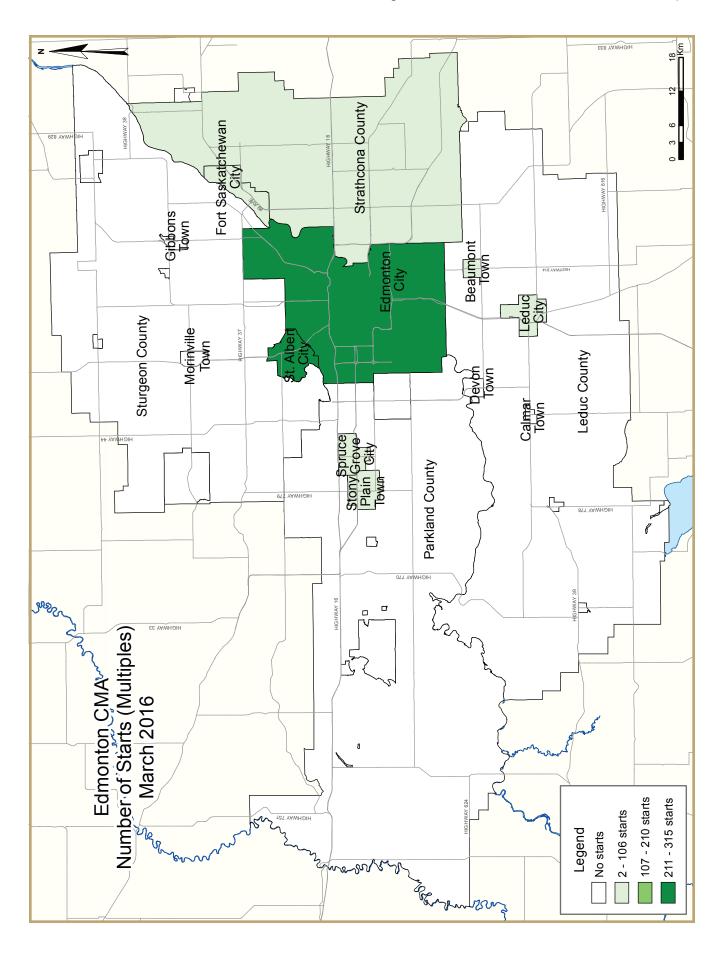

| Table 2: Starts by Submarket and by Dwelling Type |            |       |       |       |       |       |       |              |       |       |        |  |
|---------------------------------------------------|------------|-------|-------|-------|-------|-------|-------|--------------|-------|-------|--------|--|
|                                                   | March 2016 |       |       |       |       |       |       |              |       |       |        |  |
|                                                   | Sin        | gle   | Se    | Semi  |       | Row   |       | Apt. & Other |       | Total |        |  |
| Submarket                                         | March      | March | March | March | March | March | March | March        | March | March | %      |  |
|                                                   | 2016       | 2015  | 2016  | 2015  | 2016  | 2015  | 2016  | 2015         | 2016  | 2015  | Change |  |
| Edmonton City                                     | 221        | 352   | 76    | 154   | 66    | 137   | 173   | 803          | 536   | 1,446 | -62.9  |  |
| Beaumont Town                                     | 7          | 10    | 2     | 0     | 0     | 0     | 0     | 0            | 9     | 10    | -10.0  |  |
| Calmar Town                                       | 0          | 0     | 0     | 0     | 0     | 0     | 0     | 0            | 0     | 0     | n/a    |  |
| Devon Town                                        | 0          | 0     | 0     | 0     | 0     | 0     | 0     | 0            | 0     | 0     | n/a    |  |
| Fort Saskatchewan City                            | 8          | 10    | 8     | 20    | 0     | 0     | 0     | 48           | 16    | 78    | -79.5  |  |
| Gibbons Town                                      | 0          | 0     | 0     | 0     | 0     | 0     | 0     | 0            | 0     | 0     | n/a    |  |
| Leduc City                                        | 3          | 12    | 6     | 12    | 0     | 0     | 0     | 0            | 9     | 24    | -62.5  |  |
| Leduc County                                      | 3          | 3     | 0     | 0     | 0     | 0     | 0     | 0            | 3     | 3     | 0.0    |  |
| Morinville Town                                   | 0          | 4     | 0     | 0     | 0     | 0     | 0     | 0            | 0     | 4     | -100.0 |  |
| Parkland County                                   | 4          | 9     | 0     | 0     | 0     | 0     | 0     | 0            | 4     | 9     | -55.6  |  |
| Spruce Grove City                                 | 7          | 27    | 16    | 16    | 4     | 10    | 0     | 0            | 27    | 53    | -49.1  |  |
| St. Albert City                                   | 16         | 14    | 26    | 0     | 0     | 0     | 197   | 8            | 239   | 22    | **     |  |
| Stony Plain Town                                  | 4          | 5     | 4     | 2     | 0     | 4     | 0     | 0            | 8     | - 11  | -27.3  |  |
| Strathcona County                                 | 10         | 19    | 6     | 32    | 0     | 0     | 0     | 0            | 16    | 51    | -68.6  |  |
| Sturgeon County                                   | 6          | - 11  | 0     | 0     | 0     | 0     | 0     | 0            | 6     | - 11  | -45.5  |  |
| Remainder of the CMA                              | 1          | I     | 0     | 0     | 0     | 0     | 0     | 4            | - 1   | 5     | -80.0  |  |
| First Nations                                     | 0          | 0     | 0     | 0     | 0     | 0     | 0     | 0            | 0     | 0     | n/a    |  |
| Edmonton CMA                                      | 290        | 477   | 144   | 236   | 70    | 151   | 370   | 863          | 874   | 1,727 | -49.4  |  |