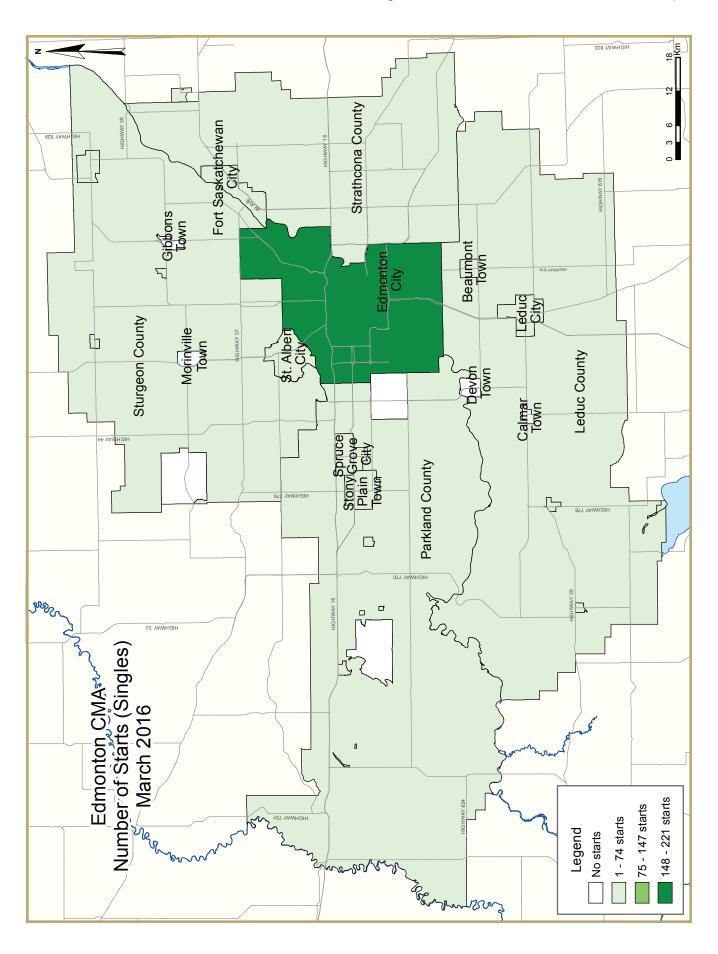

| Table 2: Starts by Submarket and by Dwelling Type |            |       |       |       |       |       |       |              |       |       |        |  |
|---------------------------------------------------|------------|-------|-------|-------|-------|-------|-------|--------------|-------|-------|--------|--|
|                                                   | March 2016 |       |       |       |       |       |       |              |       |       |        |  |
|                                                   | Sin        | gle   | Se    | Semi  |       | Row   |       | Apt. & Other |       | Total |        |  |
| Submarket                                         | March      | March | March | March | March | March | March | March        | March | March | %      |  |
|                                                   | 2016       | 2015  | 2016  | 2015  | 2016  | 2015  | 2016  | 2015         | 2016  | 2015  | Change |  |
| Edmonton City                                     | 221        | 352   | 76    | 154   | 66    | 137   | 173   | 803          | 536   | 1,446 | -62.9  |  |
| Beaumont Town                                     | 7          | 10    | 2     | 0     | 0     | 0     | 0     | 0            | 9     | 10    | -10.0  |  |
| Calmar Town                                       | 0          | 0     | 0     | 0     | 0     | 0     | 0     | 0            | 0     | 0     | n/a    |  |
| Devon Town                                        | 0          | 0     | 0     | 0     | 0     | 0     | 0     | 0            | 0     | 0     | n/a    |  |
| Fort Saskatchewan City                            | 8          | 10    | 8     | 20    | 0     | 0     | 0     | 48           | 16    | 78    | -79.5  |  |
| Gibbons Town                                      | 0          | 0     | 0     | 0     | 0     | 0     | 0     | 0            | 0     | 0     | n/a    |  |
| Leduc City                                        | 3          | 12    | 6     | 12    | 0     | 0     | 0     | 0            | 9     | 24    | -62.5  |  |
| Leduc County                                      | 3          | 3     | 0     | 0     | 0     | 0     | 0     | 0            | 3     | 3     | 0.0    |  |
| Morinville Town                                   | 0          | 4     | 0     | 0     | 0     | 0     | 0     | 0            | 0     | 4     | -100.0 |  |
| Parkland County                                   | 4          | 9     | 0     | 0     | 0     | 0     | 0     | 0            | 4     | 9     | -55.6  |  |
| Spruce Grove City                                 | 7          | 27    | 16    | 16    | 4     | 10    | 0     | 0            | 27    | 53    | -49.1  |  |
| St. Albert City                                   | 16         | 14    | 26    | 0     | 0     | 0     | 197   | 8            | 239   | 22    | **     |  |
| Stony Plain Town                                  | 4          | 5     | 4     | 2     | 0     | 4     | 0     | 0            | 8     | - 11  | -27.3  |  |
| Strathcona County                                 | 10         | 19    | 6     | 32    | 0     | 0     | 0     | 0            | 16    | 51    | -68.6  |  |
| Sturgeon County                                   | 6          | - 11  | 0     | 0     | 0     | 0     | 0     | 0            | 6     | - 11  | -45.5  |  |
| Remainder of the CMA                              | 1          | I     | 0     | 0     | 0     | 0     | 0     | 4            | - 1   | 5     | -80.0  |  |
| First Nations                                     | 0          | 0     | 0     | 0     | 0     | 0     | 0     | 0            | 0     | 0     | n/a    |  |
| Edmonton CMA                                      | 290        | 477   | 144   | 236   | 70    | 151   | 370   | 863          | 874   | 1,727 | -49.4  |  |