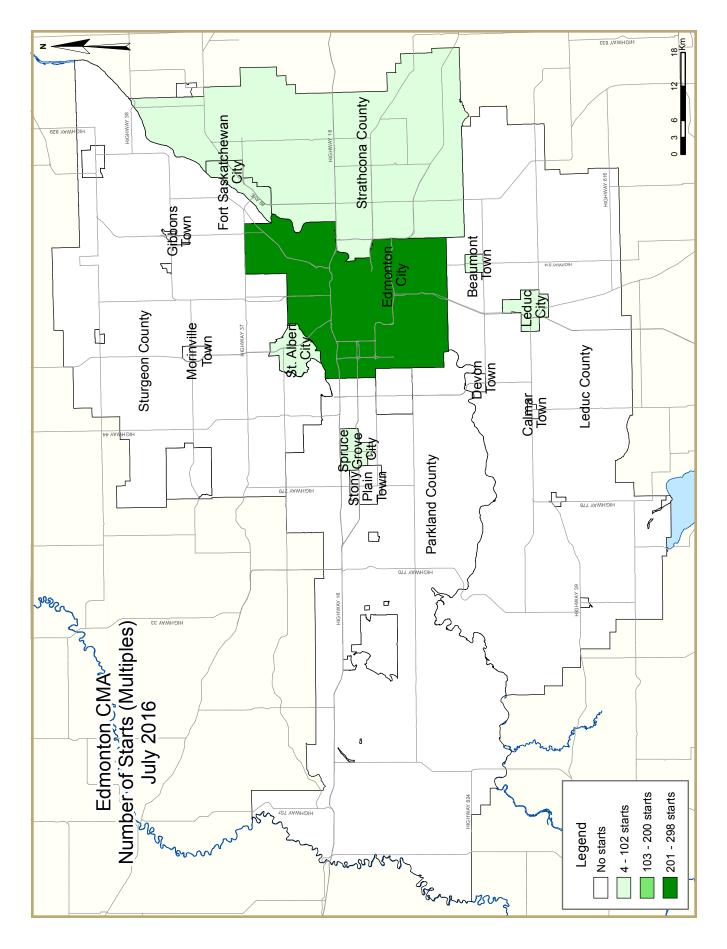

|                        | Table 2: Starts by Submarket and by Dwelling Type |           |           |           |           |           |              |           |           |           |             |  |
|------------------------|---------------------------------------------------|-----------|-----------|-----------|-----------|-----------|--------------|-----------|-----------|-----------|-------------|--|
| July 2016              |                                                   |           |           |           |           |           |              |           |           |           |             |  |
|                        | Sir                                               | Single    |           | mi        | Row       |           | Apt. & Other |           | Total     |           |             |  |
| Submarket              | July 2016                                         | July 2015 | July 2016 | July 2015 | July 2016 | July 2015 | July 2016    | July 2015 | July 2016 | July 2015 | %<br>Change |  |
| Edmonton City          | 251                                               | 346       | 80        | 142       | 74        | 161       | 144          | 526       | 549       | 1,175     | -53.3       |  |
| Beaumont Town          | 14                                                | 15        | 4         | 4         | 0         | 21        | 0            | 126       | 18        | 166       | -89.2       |  |
| Calmar Town            | 1                                                 | 2         | 0         | 0         | 0         | 0         | 0            | 0         | 1         | 2         | -50.0       |  |
| Devon Town             | 2                                                 | 0         | 0         | 2         | 0         | 0         | 0            | 0         | 2         | 2         | 0.0         |  |
| Fort Saskatchewan City | 7                                                 | 22        | 12        | 8         | 0         | 18        | 0            | 48        | 19        | 96        | -80.2       |  |
| Gibbons Town           | 0                                                 | 0         | 0         | 0         | 0         | 0         | 0            | 0         | 0         | 0         | n/a         |  |
| Leduc City             | 9                                                 | 12        | 4         | 12        | 0         | 17        | 0            | 0         | 13        | 41        | -68.3       |  |
| Leduc County           | 10                                                | 19        | 0         | 0         | 0         | 0         | 0            | 0         | 10        | 19        | -47.4       |  |
| Morinville Town        | 4                                                 | I         | 0         | 0         | 0         | 0         | 0            | 0         | 4         | 1         | **          |  |
| Parkland County        | 20                                                | 14        | 0         | 0         | 0         | 0         | 0            | 0         | 20        | 14        | 42.9        |  |
| Spruce Grove City      | 17                                                | 23        | 16        | 26        | 12        | 7         | 0            | 36        | 45        | 92        | -51.1       |  |
| St. Albert City        | 5                                                 | 13        | 6         | 14        | 5         | 5         | 0            | 0         | 16        | 32        | -50.0       |  |
| Stony Plain Town       | 0                                                 | 5         | 0         | 4         | 0         | 0         | 0            | 28        | 0         | 37        | -100.0      |  |
| Strathcona County      | 23                                                | 23        | 18        | 6         | 3         | 0         | 0            | 0         | 44        | 29        | 51.7        |  |
| Sturgeon County        | 17                                                | 12        | 0         | 0         | 0         | 0         | 0            | 0         | 17        | 12        | 41.7        |  |
| Remainder of the CMA   | 7                                                 | 3         | 0         | 2         | 0         | 0         | 0            | 0         | 7         | 5         | 40.0        |  |
| First Nations          | 0                                                 | 0         | 0         | 0         | 0         | 0         | 0            | 0         | 0         | 0         | n/a         |  |
| Edmonton CMA           | 387                                               | 510       | 140       | 220       | 94        | 229       | 144          | 764       | 765       | 1,723     | -55.6       |  |