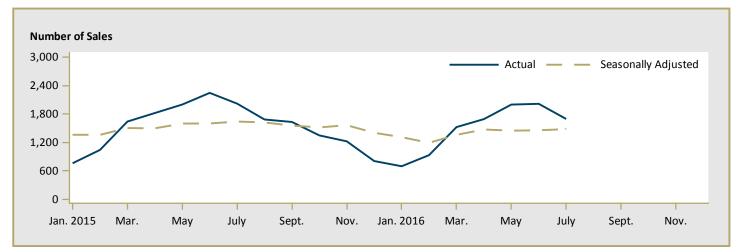

59,706   | 716,647   | -21.9    | 662,757  | 749,139  | -11.5    |  |  |  |  |  |
| Sturgeon County                                                 | 435,714   | 651,000   | -33.1    | 689,653  | 619,125  | 11.4     |  |  |  |  |  |
| Remainder of the CMA                                            | -         | -         | n/a      | -        | -        | n/a      |  |  |  |  |  |
| First Nations                                                   | -         | -         | n/a      | -        | -        | n/a      |  |  |  |  |  |
| Edmonton CMA                                                    | 597,808   | 577,505   | 3.5      | 584,237  | 607,171  | -3.8     |  |  |  |  |  |

Source: CMHC (Market Absorption Survey)



Figure 5.1: MLS<sup>®</sup> Residential Average Price for Edmonton





Figure 5.3: MLS<sup>®</sup> Residential Sales- to- New Listings Ratio for Edmonton



MLS® is a registered trademark of the Canadian Real Estate Association (CREA).

Source: CREA / Haver Analytics

|      |           |                           | т                              | able 6: | Economic                              | Indicat              | tors                    |                             |                              |                                    |  |  |  |
|------|-----------|---------------------------|--------------------------------|---------|---------------------------------------|----------------------|-------------------------|-----------------------------|------------------------------|------------------------------------|--|--|--|
|      |           |