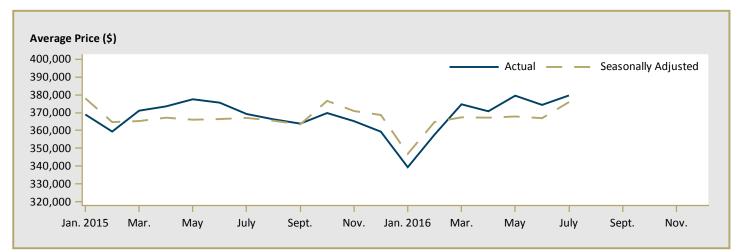

|
| Strathcona County                                               | 559,706   | 716,647   | -21.9    | 662,757  | 749,139  | -11.5    |  |  |  |  |  |
| Sturgeon County                                                 | 435,714   | 651,000   | -33.1    | 689,653  | 619,125  | 11.4     |  |  |  |  |  |
| Remainder of the CMA                                            | -         | -         | n/a      | -        | -        | n/a      |  |  |  |  |  |
| First Nations                                                   | -         | -         | n/a      | -        | -        | n/a      |  |  |  |  |  |
| Edmonton CMA                                                    | 597,808   | 577,505   | 3.5      | 584,237  | 607,171  | -3.8     |  |  |  |  |  |

Source: CMHC (Market Absorption Survey)



Figure 5.1: MLS<sup>®</sup> Residential Average Price for Edmonton





Figure 5.3: MLS<sup>®</sup> Residential Sales- to- New Listings Ratio for Edmonton



MLS® is a registered trademark of the Canadian Real Estate Association (CREA).

Source: CREA / Haver Analytics

|      |           |                           | т                              | able 6: | Economic                              | Indicat              | tors                    |                             |                              |                                    |  |  |  |
|------|-----------|---------------------------|--------------------------------|---------|---------------------------------------|----------------------|-------------------------|-----------------------------|------------------------------