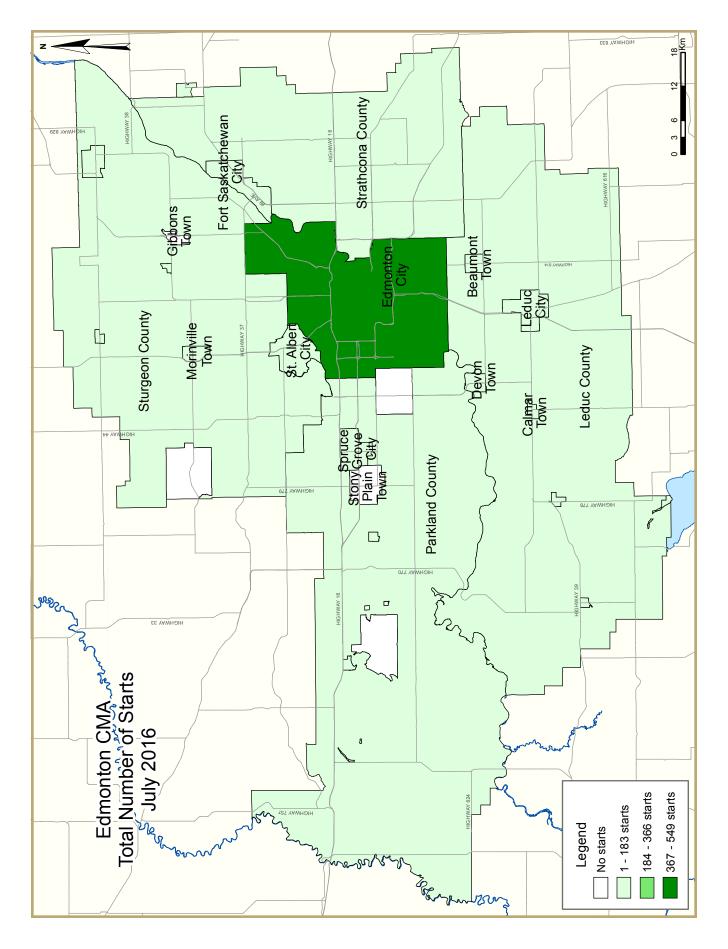

| Table 1: Housing Starts (SAAR and Trend)<br>July 2016 |           |           |  |  |  |  |  |  |  |  |
|-------------------------------------------------------|-----------|-----------|--|--|--|--|--|--|--|--|
| Edmonton CMA <sup>1</sup>                             | June 2016 | July 2016 |  |  |  |  |  |  |  |  |
| Trend <sup>2</sup>                                    | 10,174    | 10,199    |  |  |  |  |  |  |  |  |
| SAAR                                                  | 10,178    | 8,541     |  |  |  |  |  |  |  |  |
|                                                       | July 2015 | July 2016 |  |  |  |  |  |  |  |  |
| Actual                                                |           |           |  |  |  |  |  |  |  |  |
| July - Single-Detached                                | 510       | 387       |  |  |  |  |  |  |  |  |
| July - Multiples                                      | 1,213     | 378       |  |  |  |  |  |  |  |  |
| July - Total                                          | ١,723     | 765       |  |  |  |  |  |  |  |  |
| January to July - Single-Detached                     | 3,530     | 2,266     |  |  |  |  |  |  |  |  |
| January to July - Multiples                           | 7,534     | 3,436     |  |  |  |  |  |  |  |  |
| January to July - Total                               | 11,064    | 5,702     |  |  |  |  |  |  |  |  |
|                                                       |           |           |  |  |  |  |  |  |  |  |

Source: CMHC

<sup>1</sup> Census Metropolitan Area

 $^{2}$  The trend is a six-month moving average of the monthly seasonally adjusted annual rates (SAAR)

Detailed data available upon request

| Ta                     | ble I.I: H | ousing A | ctivity Su           | mmary o     | of Edmon        | ton CMA         | 1                           |                 |        |
|------------------------|------------|----------|----------------------|-------------|-----------------|-----------------|-----------------------------|-----------------|--------|
|                        |            |          | July 20              | )16         |                 |                 |                             |                 |        |
|                        |            |          | Owne                 | rship       |                 |                 | P                           |                 |        |
|                        |            | Freehold |                      | Condominium |                 |                 | Ren                         |                 |        |
|                        | Single     | Semi     | Row, Apt.<br>& Other | Single      | Row and<br>Semi | Apt. &<br>Other | Single,<br>Semi, and<br>Row | Apt. &<br>Other | Total* |
| STARTS                 |            |          |                      |             |                 |                 |                             |                 |        |
| July 2016              | 386        | 132      | 40                   | 1           | 62              | 0               | 0                           | 144             | 765    |
| July 2015              | 510        | 216      | 99                   | 0           | 102             | 266             | 32                          | 498             | ١,723  |
| % Change               | -24.3      | -38.9    | -59.6                | n/a         | -39.2           | -100.0          | -100.0                      | -71.1           | -55.6  |
| Year-to-date 2016      | 2,262      | 1,044    | 243                  | 4           | 425             | 916             | 115                         | 693             | 5,702  |
| Year-to-date 2015      | 3,521      | 1,440    | 485                  | 9           | 795             | 2,873           | 114                         | I,827           | 11,064 |
| % Change               | -35.8      | -27.5    | -49.9                | -55.6       | -46.5           | -68.1           | 0.9                         | -62.1           | -48.5  |
| UNDER CONSTRUCTION     |            |          |                      |             |                 |                 |                             |                 |        |
| July 2016              | 2,480      | 1,082    | 309                  | 4           | 643             | 4,162           | 316                         | 2,578           | 11,574 |
| July 2015              | 4,120      | 1,680    | 571                  | 6           | 1,005           | 5,422           | 180                         | 3,465           | 16,449 |
| % Change               | -39.8      | -35.6    | -45.9                | -33.3       | -36.0           | -23.2           | 75.6                        | -25.6           | -29.6  |
| COMPLETIONS            |            |          |                      |             |                 |                 |                             |                 |        |
| July 2016              | 382        | 186      | 81                   | 2           | 126             | 228             | 78                          | 198             | 1,281  |
| July 2015              | 678        | 266      | 64                   | 1           | 175             | 305             | 2                           | 195             | 1,686  |
| % Change               | -43.7      | -30.1    | 26.6                 | 100.0       | -28.0           | -25.2           | **                          | 1.5             | -24.0  |
| Year-to-date 2016      | 3,111      | 1,376    | 275                  | 5           | 616             | 1,321           | 284                         | 2,033           | 9,021  |
| Year-to-date 2015      | 4,082      | I,408    | 254                  | 11          | 686             | 1,333           | 78                          | 1,368           | 9,220  |
| % Change               | -23.8      | -2.3     | 8.3                  | -54.5       | -10.2           | -0.9            | **                          | 48.6            | -2.2   |
| COMPLETED & NOT ABSORE | ED         |          |                      |             |                 |                 |                             |                 |        |
| July 2016              | 745        | 396      | 94                   | 3           | 199             | 476             | n/a                         | n/a             | 1,913  |
| July 2015              | 640        | 274      | 35                   | 0           | 79              | 216             | n/a                         | n/a             | 1,244  |
| % Change               | 16.4       | 44.5     | 168.6                | n/a         | 151.9           | 120.4           | n/a                         | n/a             | 53.8   |
| ABSORBED               |            |          |                      |             |                 |                 |                             |                 |        |
| July 2016              | 435        | 223      | 40                   | 1           | 103             | 157             | n/a                         | n/a             | 959    |
| July 2015              | 638        | 247      | 51                   | 1           | 170             | 289             | n/a                         | n/a             | 1,396  |
| % Change               | -31.8      | -9.7     | -21.6                | 0.0         | -39.4           | -45.7           | n/a                         | n/a             | -31.3  |
| Year-to-date 2016      | 3,137      | 1,375    | 229                  | 2           | 453             | 1,154           | n/a                         | n/a             | 6,350  |
| Year-to-date 2015      | 3,963      | 1,362    | 164                  | 12          | 659             | 1,273           | n/a                         | n/a             | 7,433  |
| % Change               | -20.8      | 1.0      | 39.6                 | -83.3       | -31.3           | -9.3            | n/a                         | n/a             | -14.6  |