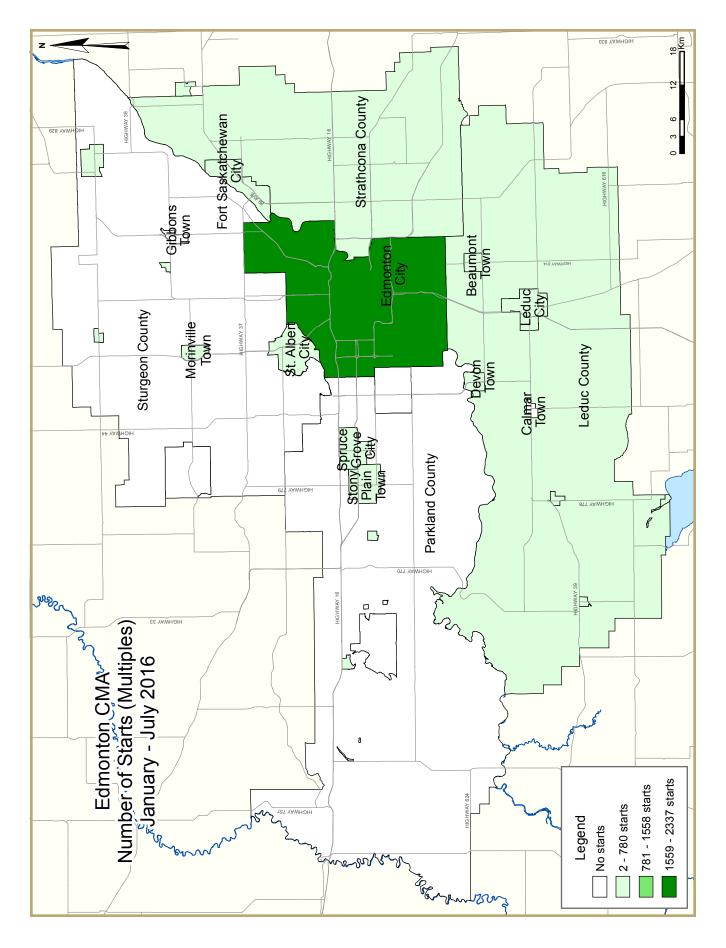

| T                      | able 2.     | : Starts    | s by Sub    | marke       | t and by    | <b>D</b> welli | ng Type     | 9           |             |             |             |
|------------------------|-------------|-------------|-------------|-------------|-------------|----------------|-------------|-------------|-------------|-------------|-------------|
| January - July 2016    |             |             |             |             |             |                |             |             |             |             |             |
|                        | Sing        | gle         | Ser         | ni          | Row         |                | Apt. &      | Other       |             | Total       |             |
| Submarket              | YTD<br>2016 | YTD<br>2015 | YTD<br>2016 | YTD<br>2015 | YTD<br>2016 | YTD<br>2015    | YTD<br>2016 | YTD<br>2015 | YTD<br>2016 | YTD<br>2015 | %<br>Change |
| Edmonton City          | 1,629       | 2,486       | 744         | 1,110       | 605         | 1,109          | 988         | 4,125       | 3,966       | 8,830       | -55.1       |
| Beaumont Town          | 75          | 72          | 24          | 16          | 4           | 27             | 0           | 134         | 103         | 249         | -58.6       |
| Calmar Town            | 4           | 7           | 0           | 0           | 0           | 4              | 0           | 0           | 4           | П           | -63.6       |
| Devon Town             | 5           | 3           | 2           | 2           | 0           | 0              | 0           | 0           | 7           | 5           | 40.0        |
| Fort Saskatchewan City | 49          | 126         | 60          | 110         | 12          | 49             | 48          | 96          | 169         | 381         | -55.6       |
| Gibbons Town           | 0           | 0           | 0           | 0           | 0           | 0              | 0           | 0           | 0           | 0           | n/a         |
| Leduc City             | 55          | 110         | 40          | 46          | П           | 47             | 0           | 14          | 106         | 217         | -51.2       |
| Leduc County           | 47          | 74          | 4           | 0           | 3           | 0              | 0           | 0           | 54          | 74          | -27.0       |
| Morinville Town        | 14          | 26          | 8           | 10          | 0           | 4              | 0           | 0           | 22          | 40          | -45.0       |
| Parkland County        | 59          | 82          | 0           | 0           | 0           | 0              | 0           | 0           | 59          | 82          | -28.0       |
| Spruce Grove City      | 80          | 159         | 74          | 126         | 63          | 21             | 0           | 72          | 217         | 378         | -42.6       |
| St. Albert City        | 61          | 91          | 62          | 38          | 29          | 5              | 398         | 16          | 550         | 150         | **          |
| Stony Plain Town       | 28          | 49          | 14          | 24          | 3           | 4              | 3           | 40          | 48          | 117         | -59.0       |
| Strathcona County      | 87          | 159         | 56          | 80          | 3           | 0              | 172         | 199         | 318         | 438         | -27.4       |
| Sturgeon County        | 60          | 67          | 0           | 0           | 0           | 0              | 0           | 0           | 60          | 67          | -10.4       |
| Remainder of the CMA   | 13          | 19          | 2           | 2           | 4           | 0              | 0           | 4           | 19          | 25          | -24.0       |
| First Nations          | 0           | 0           | 0           | 0           | 0           | 0              | 0           | 0           | 0           | 0           | n/a         |
| Edmonton CMA           | 2,266       | 3,530       | 1,090       | 1,564       | 737         | 1,270          | 1,609       | 4,700       | 5,702       | 11,064      | -48.5       |