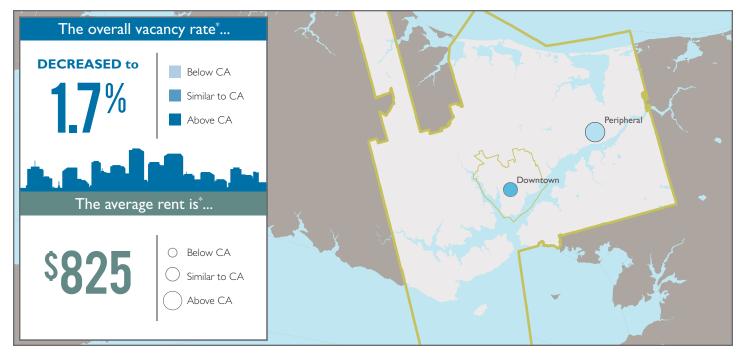

#### **Key Findings**

- The apartment vacancy rate fell to 1.7 per cent.
- Rental demand stemmed primarily from immigration.
- Increased resale activity positively impacted demand for rental accommodations by seniors.

## Tighter Rental Market Conditions for Charlottetown

Immigration is the primary driver of rental demand in the Charlottetown Census Agglomeration (CA), contributing to a downward trend in apartment vacancy rates for the past three years. In October 2016, the apartment vacancy rate declined sharply to 1.7 per cent from 4.2 per cent a year earlier, according to CMHC's 2016 Fall Rental Market Survey. This year's apartment vacancy rate is now the lowest ever recorded for Charlottetown. This finding is in keeping with CMHC's recent Housing Market Insights - Prince Edward Island entitled Migration & Housing: What it Means for Charlottetown.

Source: CMHC, 2016 Fall Rental Market Survey.

of moving. The apartment vacancy rate was 0.4 per cent for rental buildings that were built in or after 2005, well below the overall apartment vacancy rate of 1.7 per cent. Demand for these units appears strong despite their above average rents. The average rent of a two-bedroom apartment unit in one of these newer buildings was \$1,031.