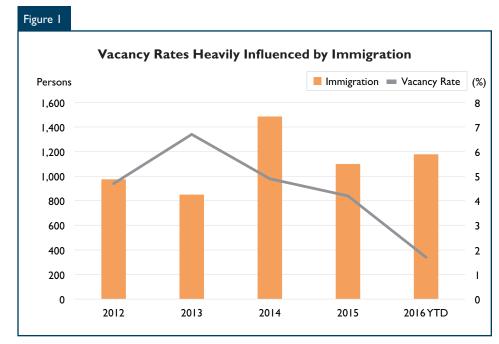

## Tighter Rental Market Conditions for Charlottetown

Immigration is the primary driver of rental demand in the Charlottetown Census Agglomeration (CA), contributing to a downward trend in apartment vacancy rates for the past three years. In October 2016, the apartment vacancy rate declined sharply to 1.7 per cent from 4.2 per cent a year earlier, according to CMHC's 2016 Fall Rental Market Survey. This year's apartment vacancy rate is now the lowest ever recorded for Charlottetown. This finding is in keeping with CMHC's recent Housing Market Insights - Prince Edward Island entitled Migration & Housing: What it Means for Charlottetown.

Rental demand in the Charlottetown CA originated from two sources in 2016: immigrants and seniors. Between July 2015 and June 2016,

Source: IRCC, Canada - Admissions of Permanent Residents by Province/Territory and Census Metropolitan Area (CMA) of Intended Destination, CMHC, Fall Rental Market Survey.

<sup>&</sup>lt;sup>3</sup> CMHC, Housing Market Insight – Prince Edward Island, October 2016.

it was estimated that 2,008 people immigrated to Prince Edward Island, 1,835 of whom decide to settle in Charlottetown4. It is common for newcomers to rent upon arrival while they familiarize themselves with their new home country. However, the vast majority of these immigrants are arriving under the Economic Class of the Provincial Nominee Program<sup>5</sup>. They are coming with resources in hand that might put them in a better position to purchase a home upon arrival or shortly thereafter. Charlottetown area MLS® sales over this period were up 24.5 per cent<sup>6</sup> on a year-over-year basis, with much of the increased activity due to recent immigrants<sup>7</sup> and partially a result of a spillover effect from tighter rental market conditions. Initiatives such as the Atlantic Growth Strategy will continue to attract immigrants to the Island, providing a source of long-term rental demand in Charlottetown.