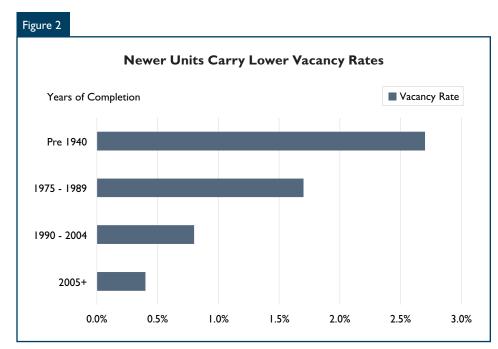

Source: CMHC, 2016 Fall Rental Market Survey.

of moving. The apartment vacancy rate was 0.4 per cent for rental buildings that were built in or after 2005, well below the overall apartment vacancy rate of 1.7 per cent. Demand for these units appears strong despite their above average rents. The average rent of a two-bedroom apartment unit in one of these newer buildings was \$1,031.