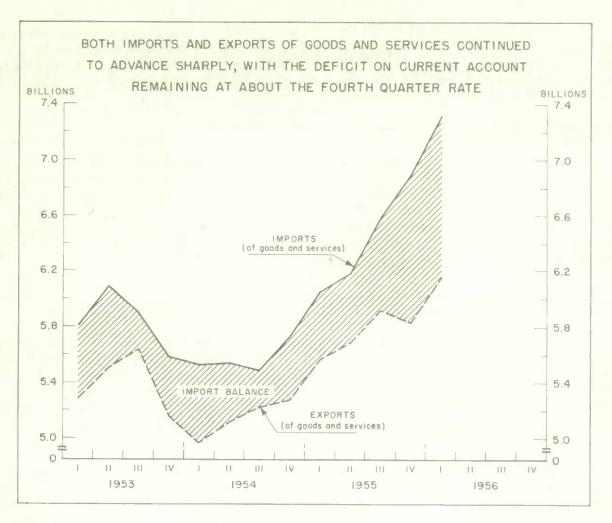

#### Exports and Imports of Goods and Services

Exports and imports of goods and services, seasonally adjusted, each rose by 6 per cent from the fourth to the first quarter to rates of \$6.2 billion and \$7.3 billion, respectively. The recent increases have brought the level of exports to a point 10 per cent above last year's first quarter, and the level of imports to a point 21 per cent above last year's first quarter. The deficit on current account in the first quarter of this year was at a seasonally adjusted annual rate of approximately \$1.2 billion.

The major factor in the rise in exports in the first quarter, seasonally adjusted, was a sharp increase in the agricultural products group. It may be noted that exports of agricultural products have remained at relatively low levels for some time and the recent increase is the largest single quarter-to-quarter gain to have occurred in a two-year period, when adjustment is made for seasonal factors. Changes in other groups were relatively much smaller. In comparison with the first quarter of a year ago, the most notable increases in merchandise exports have been in such commodities as metals and metal products, pulp and paper, and petroleum.

NOTE: ALL DATA SEASONALLY ADJUSTED AT ANNUAL RATES

On the import side, the major increase occurred in imports of iron and steel products, though most other groups also rose, particularly non-ferrous metals and non-metallic minerals. These gains reflected increased demand for types of imported products associated with the plant, machinery and equipment investment programme, and the business inventory buildup. It may be noted that merchandise imports, seasonally adjusted, have continued to rise sharply throughout March and April of this year and the most recent figure (for April) shows a gain more than one-third over the same period one year ago. Imports of services also increased over the fourth quarter of 1955, with the greater part of the gain occurring in freight and shipping payments which were higher as a result of the increased inflow of merchandise imports.

Prices of exports and imports of goods and services remained relatively stable between the fourth and first quarters, but relative to one year ago, both groups have shown an increase of close to 5 per cent.