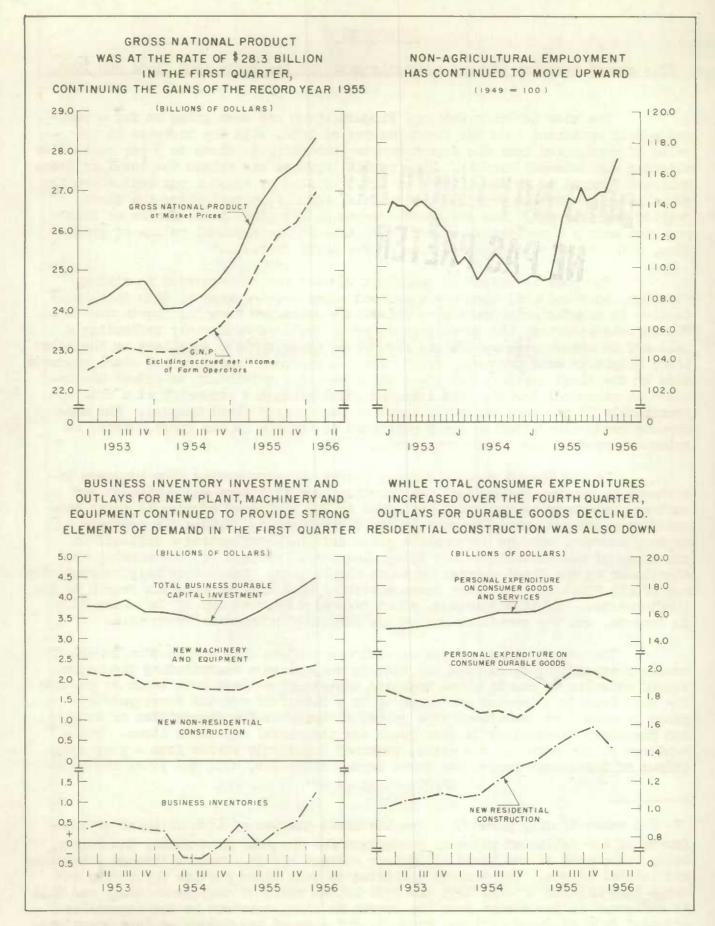

#### INTRODUCTION

This report contains revised quarterly data for the years 1953, 1954 and 1955.

The rise in Gross National Product which has been going on for a yearand-a-half continued into the first quarter of 1956, with the increase in the
value of production from the fourth quarter amounting to close to 3 per cent after
allowing for seasonal factors. This recent increase has raised the level of Gross
National Product to an annual rate of \$28.3 billion or about 6 per cent above the
annual average for the year 1955 as a whole, and 11.7 per cent above the first
quarter one year ago. The continued advance in the first three months of this
year was mainly a reflection of a further rise in the physical volume of production, with prices on average showing only a small increase.\*

The gain in output in the first quarter was concentrated in mining, forestry, construction, transportation and other service groups, with total production in manufacturing remaining relatively unchanged from the fourth quarter. Within manufacturing, the durable goods group declined moderately reflecting a fall-off in non-ferrous metals and electrical apparatus and supplies; on the other hand, output in wood products, transportation equipment and iron and steel products rose in the first quarter, but these gains were not sufficient to offset the decline in other categories. The iron and steel group was producing at a rate approximately 25 per cent above the level of last year's first quarter. The non-durable goods manufacturing group continued to advance in the first quarter as gains occurred in most major components.

On the demand side, a further strong stimulus coming from business investment in new non-residential construction, new machinery and equipment and business inventory accumulation was added to the continued advance in total consumer expenditures and in exports in the first quarter. Within the consumer sector, however, outlays for durable goods declined, reflecting a fall-off in purchases of new automobiles and television sets. Outlays for new housing were also lower in the first quarter by about 10 per cent. Taken together, however, the sum of all final and inventory demands rose by \$1.1 billion from the fourth to the first quarter. Of this increase, about one-third was met out of the sharp rise in imports, and the remainder out of the increase in Canadian production.

Non-agricultural employment, seasonally adjusted, has continued to move upward in response to the generally rising level of economic activity. The continued advance has brought the number of persons with jobs in the non-agricultural sector of the economy to a point approximately 7 per cent above the first quarter of 1955. The number of persons without jobs and seeking work, seasonally adjusted, has shown a steady downward trend for the past year-and-a-half, and in the first quarter of 1956 the seasonally adjusted total was at a rate amounting to about 3.5 per cent of the total labour force.

#### Gross Domestic Investment (excluding change in inventories)

Gross domestic investment in fixed durable assets in the first quarter of 1956 was at a rate of \$5.9 billion, compared with \$5.7 billion in the fourth quarter and \$4.8 billion in the first quarter one year ago. Within the totals, movements from the fourth to the first quarter were mixed, with sharp increases in non-residential construction and in new machinery and equipment more than offsetting a decline in new residential construction. Compared with the first quarter of last year, new residential construction has risen by about 7 per cent, while non-residential construction and new machinery and equipment investment have risen by 29 per cent and 35 per cent respectively. It should be noted that prices of investment type goods have recently shown a marked rise; compared with a year ago, price increases in the non-residential construction and machinery and equipment sectors have amounted to about 7 per cent, while housing costs have risen by about 4 per cent. Thus, in volume terms, the year-over-year increases in investment were somewhat smaller than percentage changes noted above would indicate.

#### (a) New Residential Construction

New investment in housing amounted to about \$1.4 billion in the first quarter, a decline of about 10 per cent from the fourth quarter rate. Housing completions showed a drop in the first quarter, after allowing for seasonal factors. Competing demands on the available supply of credit for business investment have likely been a factor in the first quarter fall-off in housing activity but shortages of service land have also apparently affected the level of building. The first quarter rate of residential construction was at a level slightly below the 1955 annual average.

#### (b) Non-residential Construction and Machinery and Equipment

Gross domestic investment in plant, machinery and equipment provided a major part of the increase in final demand in the first quarter, continuing the trend which became apparent in the last half of 1955. Non-residential construction was at a rate of \$2.1 billion in the first quarter, 12 per cent above the fourth quarter of 1955 and 20 per cent above last year's annual average. Accompanying this rise was a substantial increase in both employment and average hours worked in the construction industry. It is of interest to note that the survey of investment intentions carried out earlier this year indicated possible limits to the realization of the programme due to potential shortages of basic construction materials, particularly steel and cement. Selected indicators suggest that the sharp advance in shipments of some of these materials, particularly iron and associated products, was being met to a large extent through large increases in imports in the first quarter.

Investment in new machinery and equipment in the first quarter attained a new peak of \$2.4 billion, 6 per cent above the fourth quarter rate and 18 per cent above the annual average for the year 1955 as a whole. Presently available data suggest that the bulk of the increase from the fourth quarter was made available from external sources of supply.

#### Investment in Business Inventories

The largest single increase on the expenditure side in the first quarter occurred in business inventory investment, which rose from a rate of accumulation of \$0.5 billion in the fourth quarter to \$1.2 billion in the first quarter. This is the heaviest rate of business inventory buildup since the second quarter of 1951. Most of the gain occurred within the manufacturing, retail and wholesale trade groups, and was concentrated chiefly in durable and investment-type materials such as basic metal shapes, components of machinery and equipment items, and motor vehicles. The composition of the inventory buildup undoubtedly reflects both the substantial advances in imports of iron and steel and other metal products, and the needs of the growing capital investment programme noted previously.

#### Consumer Expenditure

Personal expenditure on consumer goods and services, seasonally adjusted, rose by 2 per cent from the fourth to the first quarter, and was at a rate about 8 per cent above the first quarter level one year ago. The advance in total consumer outlays since a year ago has been approximately paralleled by a proportionate increase in personal disposable income. While consumer expenditure for non-durable goods and for services continued to expand between the fourth and first quarters, there was a slight fall-off in purchases of consumer durable goods.

In the non-durable goods group, the increase in the first quarter was spread widely throughout almost all of the component items; large gains were registered in sales of clothing and in alcohol and tobacco products. It may be noted that Easter occurred in March of this year, and Easter sales are included in the first quarter figures. The drop in purchases of durable goods was a reflection of lower sales of new passenger automobiles and television sets; increases occurred in sales of furniture and home furnishings. Consumer outlays for services, which have been rising steadily for several years, advanced further in the first quarter in line with previous trends.