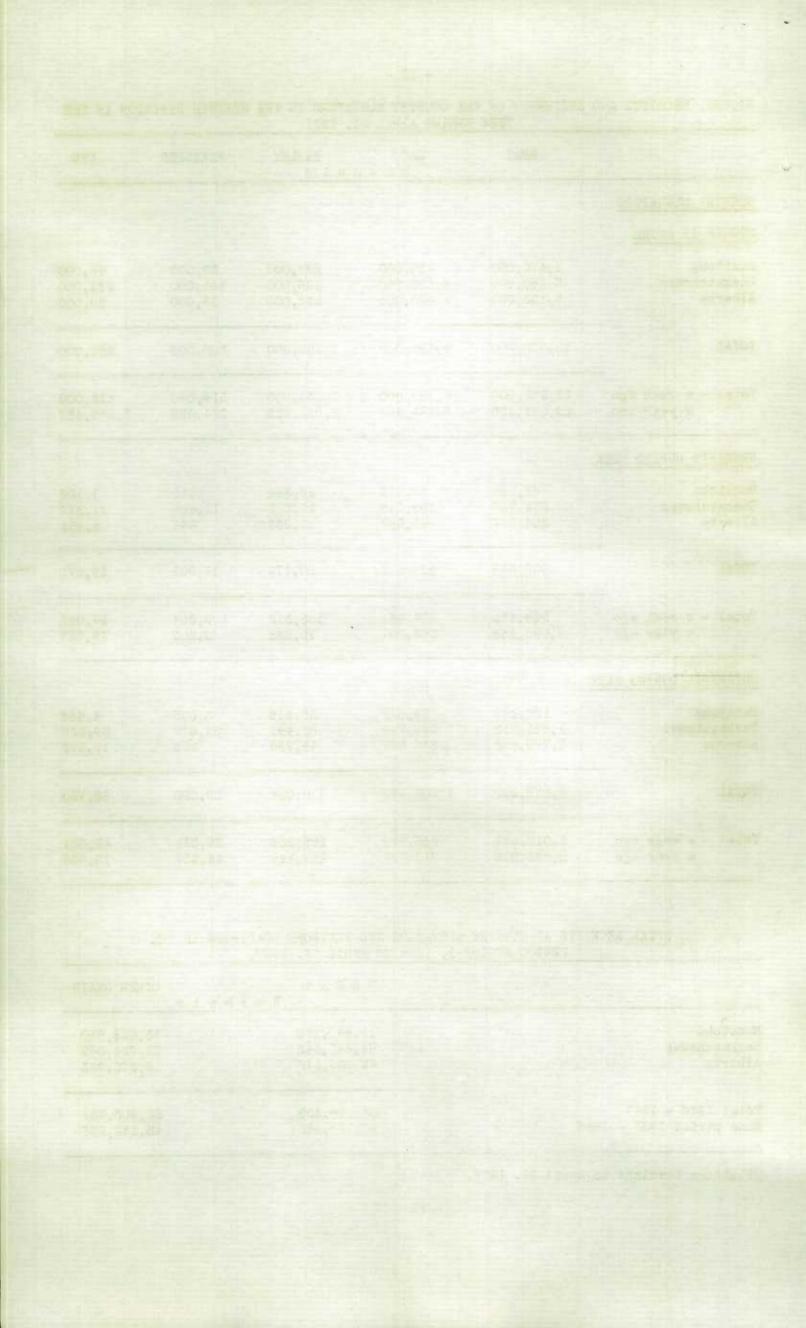

### OVERSEAS EXPORT CLEARANCES AND IMPORTS OF WHEAT INTO THE UNITED STATES

During the week ending April 30, 1937, the overseas export clearances of wheat amounted to 2,087,318 bushels while imports into the United States for consumption and milling in bond were 557,000 bushels. The total is 2,644,318 bushels as compared with 1,774,379 bushels for the previous week, an increase of 869,939 bushels and when compared with the same period in 1936, a decrease of 1,906,347 bushels.

Clearances by ports for the weeks ending April 30, 1937 and May 1, 1936 and imports into the United States for consumption and milling in bond were as follows (in bushels):

Week ending

| Overseas Clearances                 | Apr. 30, 1937 | May 1, 1936       |
|-------------------------------------|---------------|-------------------|
| Montreal                            | 674,754       | 1,371,271         |
| Quebec                              | -             | 312,800           |
| Sorel                               | 525,500       | 686,484           |
| Saint John, N.B.                    | -             | -                 |
| United States Ports                 | 603,000       | 337,000           |
| Vancouver-New Westminster           | 284,064       | 1,294,110         |
| TOTAL                               | 2,087,318     | 4,001,665         |
| Imports into the United States      |               |                   |
| For consumption and milling in bond |               |                   |
| for re-export                       | 557,000       | 549,000           |
| Total Overseas Clearances and       |               | The second second |
| United States Imports               | 2,644,318     | 4,550,665         |
|                                     | -,            | -,000,000         |

The following table shows the export clearances of Canadian wheat by ports from August 1, 1936 to April 30, 1937, along with the comparative figures for the same period in 1935-36 and imports into the United States for consumption and milling in bond (in bushels):

| Overseas Clearances                                  | 1936-37     | 1935-36     |
|------------------------------------------------------|-------------|-------------|
| Montreal                                             | 29,550,167  | 24,192,473  |
| Sorel                                                | 12,602,064  | 5,555,937   |
| Three Rivers                                         | 4,519,724   | -           |
| Quebec                                               | 1,998,071   | 1,700,028   |
| Fort William and Port Arthur                         | 407,576     | -           |
| Saint John, N.B.                                     | 8,375,890   | 10,759,824  |
| Halifax                                              | 1,855,470   | 2,077,664   |
| United States Ports                                  | 19,344,779  | 23,433,000  |
| Churchill                                            | 4,293,501   | 2,407,000   |
| Vancouver-New Westminster                            | 29,404,418  | 42,335,881  |
|                                                      |             | 42,000,001  |
| Prince Rupert                                        | 562,614     |             |
| Total                                                | 112,914,274 | 112,461,807 |
| Imports into the United States                       |             |             |
| For consumption and milling in bond<br>for re-export | 37,811,744  | 37,502,599  |
|                                                      |             |             |