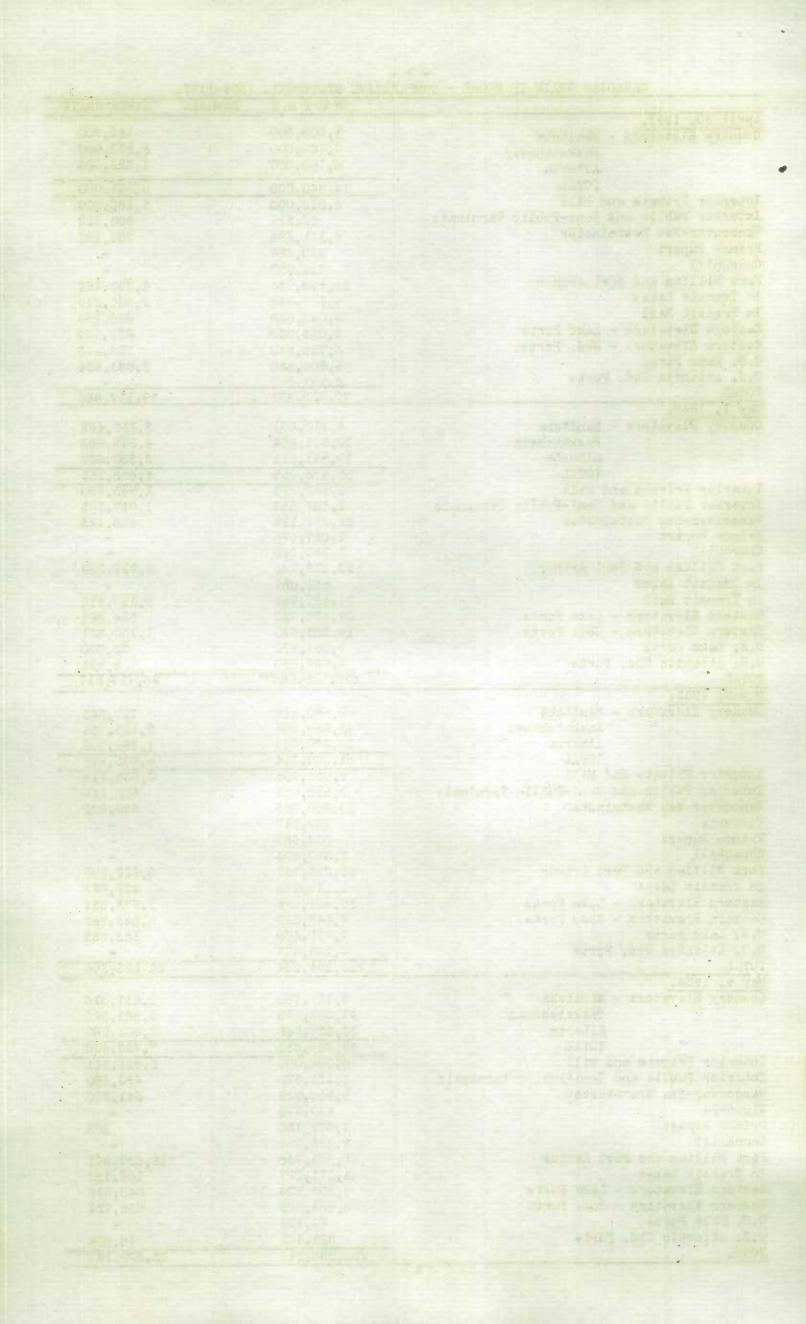

#### WHEAT STOCKS IN STORE

Canadian wheat in store for the week ending April 30, 1937, decreased 3,444,168 bushels compared with the previous week and 127,188,335 bushels when compared with the corresponding week in 1936. The amount in store was reported as 72,228,331 bushels compared with 75,672,499 bushels for the previous week and 199,416,666 bushels for the week ending May 1, 1936.

#### CANADIAN WHEAT IN THE UNITED STATES

Canadian wheat in the United States amounted to 10,295,520 bushels, a decrease of 1,018,113 bushels from the previous week when 11,313,633 bushels were reported. Canadian wheat is located at the following ports: Duluth 1,533,520; Erie 100,000; Erie Canal 286,000; Buffalo 2,033,000; Chicago 52,000; New York 4,241,000 and Albany 2,050,000 bushels. Decreases are shown in the stocks at the following ports: Duluth 201,113: Erie Canal 785,000; Buffalo 285,000 and Chicago 3,000 bushels. An increase is noted in the stocks at New York of 256,000 bushels.

For the same week a year ago, Canadian wheat in the United States amounted to 11,888,396 bushels, distributed as follows: Duluth 551,376; Erie 86,000; Chicago 74,000: New York 612,649; Albany 3,967,000; Buffalo 6,525,000; Boston 41,371 and Philadelphia 31,000 bushels.

#### CANADIAN WHEAT IN CANADA

The wheat stocks in the elevators in Canada for the week ending April 30, 1937, amounted to 61,932,811 bushels compared with 64,358,866 bushels for the previous week and 187,528,270 bushels for the corresponding date last year.

Stocks of wheat in Canadian elevators are located as follows: Country Elevators 14,640,000; Interior Terminals 4,057,217; Vancouver-New Westminster 6,131,694; Prince Rupert 910,994; Churchill 614,569; Head of the Lakes 11,559,734; Eastern Elevators Lake and Scaboard Ports 9,054,009 and 3,714,518 bushels respectively.

The decreases were as follows: Country Elevators 3,680,000; Vancouver-New Westminster 218,129; Fort William and Port Arthur 915,914. Increases are shown in the Interior Private and Mill Elevators of 147,564; Eastern Elevators, Lake and Seaboard Ports 959,710, and 1,419,073 bushels respectively.

Wheat in rail transit amounted to 6,042,630 bushels compared with 14,197,444 bushels at a comparable date last year. The In Transit on the Lakes amounted to 5,207,446 bushels against 531,087 bushels last year.

#### PRIMARY MOVEMENT

Wheat marketings in the Prairie Provinces for the week ending April 23, 1937 amounted to 921,264 bushels, a decrease of 25,092 bushels from the previous week when 946,356 bushels were marketed. During the corresponding week a year ago, the receipts were 1,075,119 bushels. By provinces, the receipts for the week ending April 23, 1937 were as follows, figures within brackets being those for 1936: Manitoba 63,899 (54,855); Saskatchewan 544,006 (616,424); Alberta 313,359 (403,840) bushels. Marketings in the three Prairie Provinces for the thirty-eight weeks from August 1, to April 23, 1937, as compared with the same period in 1936 were as follows, figures within brackets being those for 1936: Manitoba 19,491,188 (16,297,466); Saskatchewan 84,821,945 (106,016,998); Alberta 49,605,176 (74,814,188) bushels. For the thirty-eight weeks ending April 23, 1937 and April 24, 1936, 153,918,309 and 197,128,652 bushels were received from the farms.