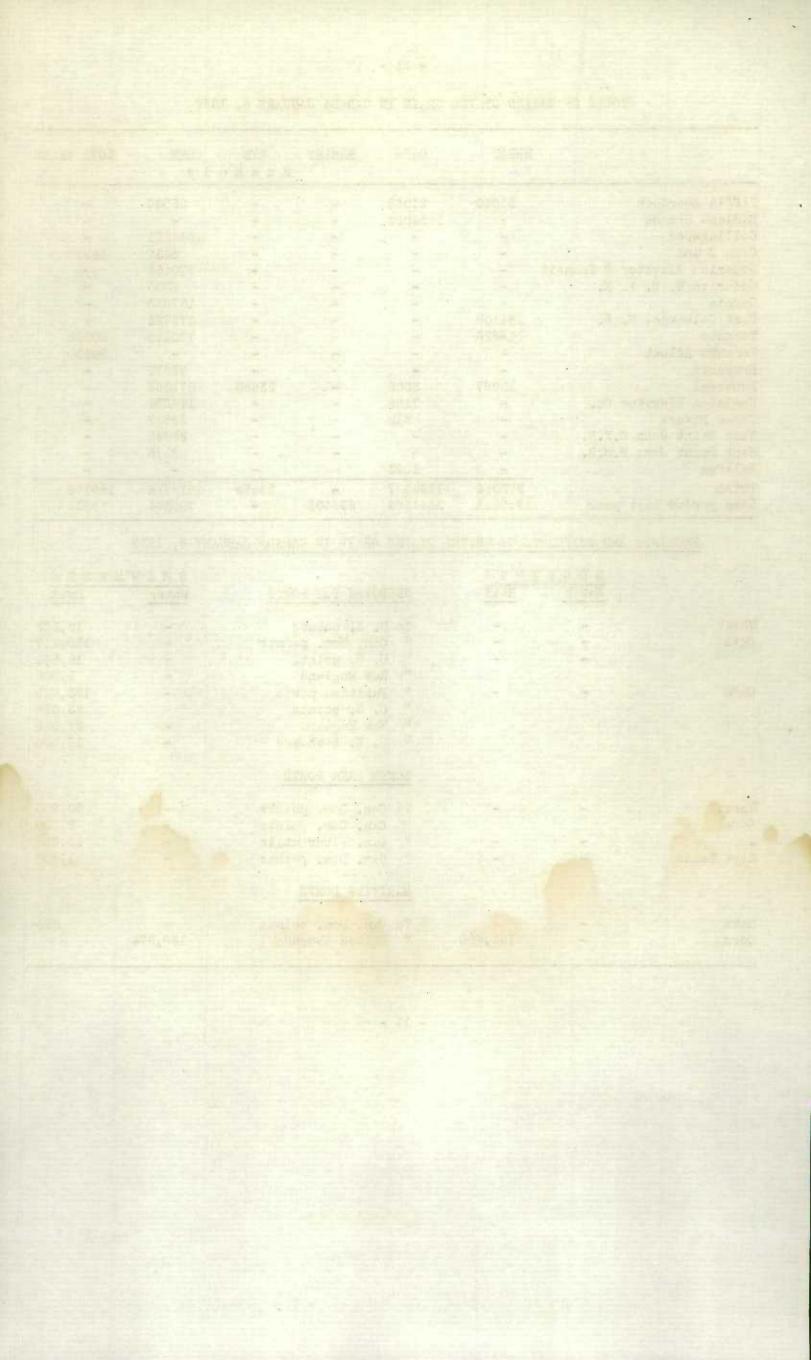

Stocks in Store at the Head of the Lakes compared with the same wock last year were as follows :-

|                | Weok ending<br>January 6, 1939 | Wook onding<br>January 7, 1938 | + Incroase<br>- Decrease |
|----------------|--------------------------------|--------------------------------|--------------------------|
| Wheat          | 33,590,791                     | 10,396,777                     | + 28,194,014             |
| Oats<br>Barley | 738,285<br>901,230             | 971,559<br>1,029,907           | - 233,274<br>- 126,677   |
| Flaxseod       | 56,235                         | 217,336                        | - 161,101                |
| Ryo            | 868,561                        | 047,312                        | + 21,249                 |

The receipts (including transfers) at the Head of the Lakes for the wook ending January 6, 1939 with comparative figures for the same wook last year were as follows :-

|          | Woek ending<br>January 6, 1939 | Wook ending<br>January 7, 1938 |   | increaso<br>locrease |
|----------|--------------------------------|--------------------------------|---|----------------------|
| Wheat    | 527,458                        | 171,194                        | + | 356,264              |
| Oats     | 50,098                         | 30,177                         | + | 19,921               |
| Barley   | 36,337                         | 45,068                         | - | 8,731                |
| Flaxseod | 3,394                          | 5,010                          | - | 1,616                |
| Rye      | 16,966                         | 10,347                         | + | 6,619                |

|                       | FORT WILLIAM & PORT ARTHUR |              | VANCOUVER-NEW | WESTMINSTER  |
|-----------------------|----------------------------|--------------|---------------|--------------|
|                       | Receipts                   | Shipmonts    | Reccipts      | Shipments    |
| Wheat                 | 137,632,871                | 106,122,362  | 30,172,123    | 16,900,778   |
| Oats                  | 6,515,031                  | 7,274,578    | 2,189,402     | 1,556,004    |
| Barley                | 11,743,341                 | 11,789,859   | 1,143,134     | 613,085      |
| Flaxseed              | 444,983                    | 520,938      | 537           | 259          |
| Rye                   | 1,229,933                  | 943,785      | 52,602        | 59,126       |
| TOTAL                 | 157,616,159                | 126,651,522  | 33,557,798    | 19,129,252   |
| Same period last yoar | 79,779,247                 | 74,950,564   | 6,844,421     | 6,511,518    |
| +Incroase -Docrease   | + 77,836,912               | + 51,700,958 | + 26,713,377  | + 12,617,734 |

|                       | VICTOR    | RIA       | CHURC       | HILL      |
|-----------------------|-----------|-----------|-------------|-----------|
|                       | Recoipts  | Shipments | Receipts    | Shipmonts |
| Wheat                 | 818,476   | 84,000    | 3,118,250   | 916,913   |
| Same period last year | -         | -         | -           | 603,982   |
| +Increase -Decrease   | + 318,476 | + 84,000  | + 3,118,250 | + 312,931 |

|       | RECEIPTS | PRINCE RUPERT | January 7, 1938<br>SHIPMENTS |
|-------|----------|---------------|------------------------------|
| Wheat |          |               | 619,061                      |

Stocks in store in the Western Division compared with the same week last year were as follows:-

|          | Week ending<br>January 6, 1939 | Weck ending<br>January 7, 1938 |   | ncrease    |
|----------|--------------------------------|--------------------------------|---|------------|
| Wheat    | 122,590,750                    | 34,515,087                     | + | 88,075,663 |
| Oats     | 6,672,624                      | 7,961,800                      | - | 1,289,176  |
| Barley   | 6,005,143                      | 6,972,521                      | - | 967,378    |
| Flaxsoed | 244,361                        | 477,378                        | - | 233,017    |
| Rye      | 1,884,480                      | 1,170,945                      | + | 713,535    |

Platform Loadings shown by Prairie Provinces for the period ending December 31, 1938 were as follows:-

|                        | WHEAT          | OTHER GRAIN<br>Bushcls | TOTAL   |
|------------------------|----------------|------------------------|---------|
| Manitoba               | 8,750          | 9,975                  | 18,725  |
| Saskatchewan           | 8,000          | -                      | 8,000   |
| Alberta                | 35,497         | 34,530                 | 70,027  |
| TOTAL                  | 52,247         | 44,505                 | 96,752  |
| Period ending December | 31,1937 66,595 | 70,687                 | 137,282 |

- 5 -

Shipments Overseas of Canadian Grain from Seaboard Ports were as follows :-

|                         |        | United Kingdom<br>Bushel | Other Countries |
|-------------------------|--------|--------------------------|-----------------|
| West Saint John, C.P.R. | Barloy | 16,528                   | -               |
| Wost Saint John, N.H.B. | Whoat  | 79,957                   | -               |
|                         | Barloy | 33,348                   | -               |
| Halifax                 | Barley | 12,473                   | -               |