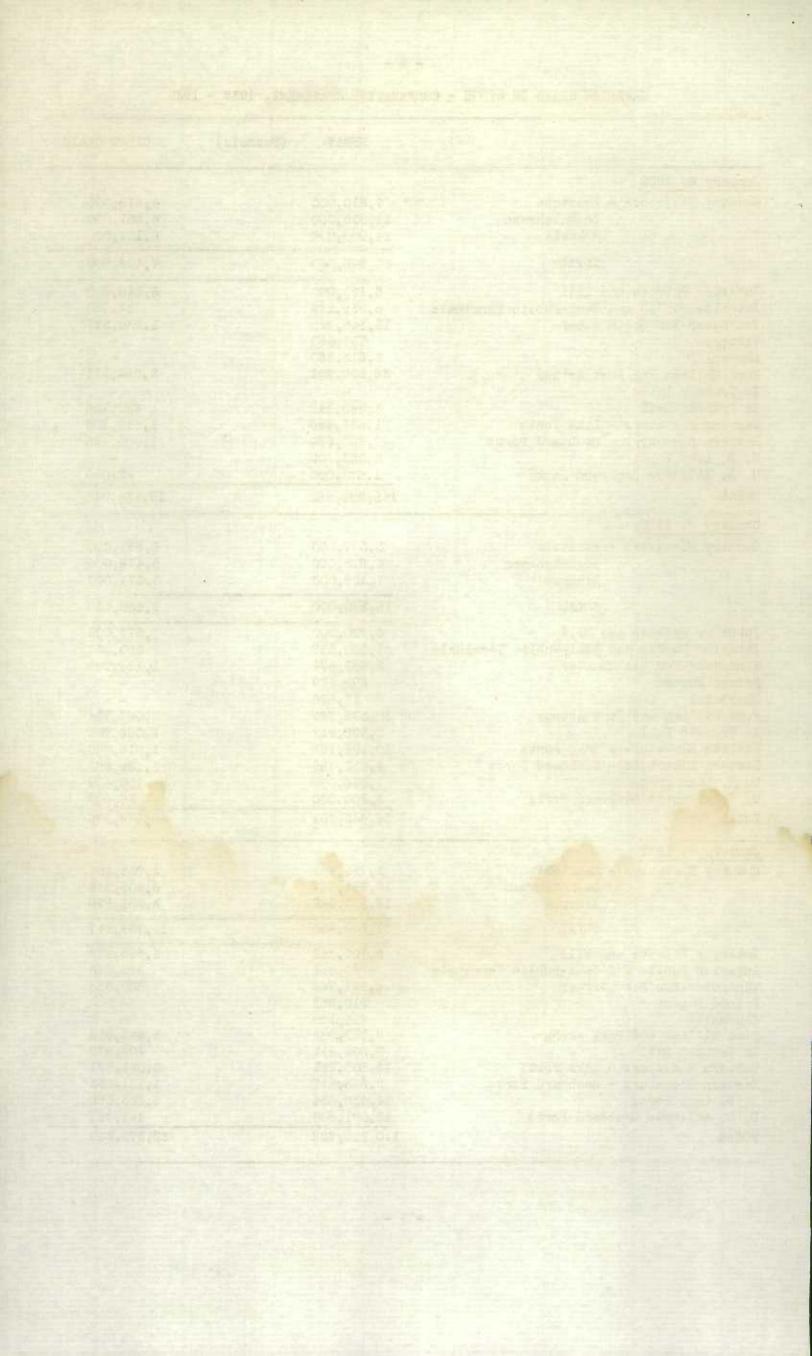

# STOCKS OF GRAIN IN DIFFERENT ELEVATORS DURING THE WEEK ENDING JANUARY 6, 1939

|                                     | WHEAT     | DUFUM<br>WHEAT<br>Busl | OATS<br>h c l s | BARLEY  | FLAX-<br>SEED | RYE     |
|-------------------------------------|-----------|------------------------|-----------------|---------|---------------|---------|
| Western Country Elevators           | 51535000  | 3110000                | 4070000         | 2355000 | 144000        | 927000  |
| Interior Private & Mill Elevs.      | 6051000   | 72000                  | 887000          | 2132000 | 44000         | 83000   |
| Interior Pub. & Semi-Pub. Terms.    | 6938274   | Las                    | 9513            | 2267    | -             | -       |
| Vancouver-Now Westminster           | 13345825  | -                      | 967826          | 614646  | 126           | 5919    |
| Victoria                            | 734480    | -                      | -               | -       | -             | -       |
| Churchill                           | 2213380   | -                      | -               |         | -             |         |
| Fort William & Port Arthur          | 34860842  | 3729949                | 738285          | 901230  | 56235         | 868561  |
| In Transit Rail                     | 3360112   | -                      | 292585          | 383155  | 5265          | 8723    |
| Eastern Elevators - Lako Ports      | 17309265  | 4522071                | 1135789         | 506603  | -             | 04717   |
| Eastern Elevators-St. Lawrence Pts. | 9904904   | 634448                 | 533605          | 467630  | 2115          | 43815   |
| Eastern Elevators-Maritime Ports    | 118693    | 22639                  | -               | 33331   |               | -       |
| U. S. Lake Ports                    | 5206000   | 647000                 |                 |         |               | 19      |
| U. S. Atlantic Seaboard Ports.      | 961000    | 712000                 | -               | **      | -             | 48000   |
| TOTAL                               | 152538775 | 13-50107               | 8634603         | 7485862 | 251741        | 2063735 |
| Provious week                       |           |                        |                 |         |               | 2068984 |
| Samo week previous year             |           | 14231762               |                 |         |               |         |