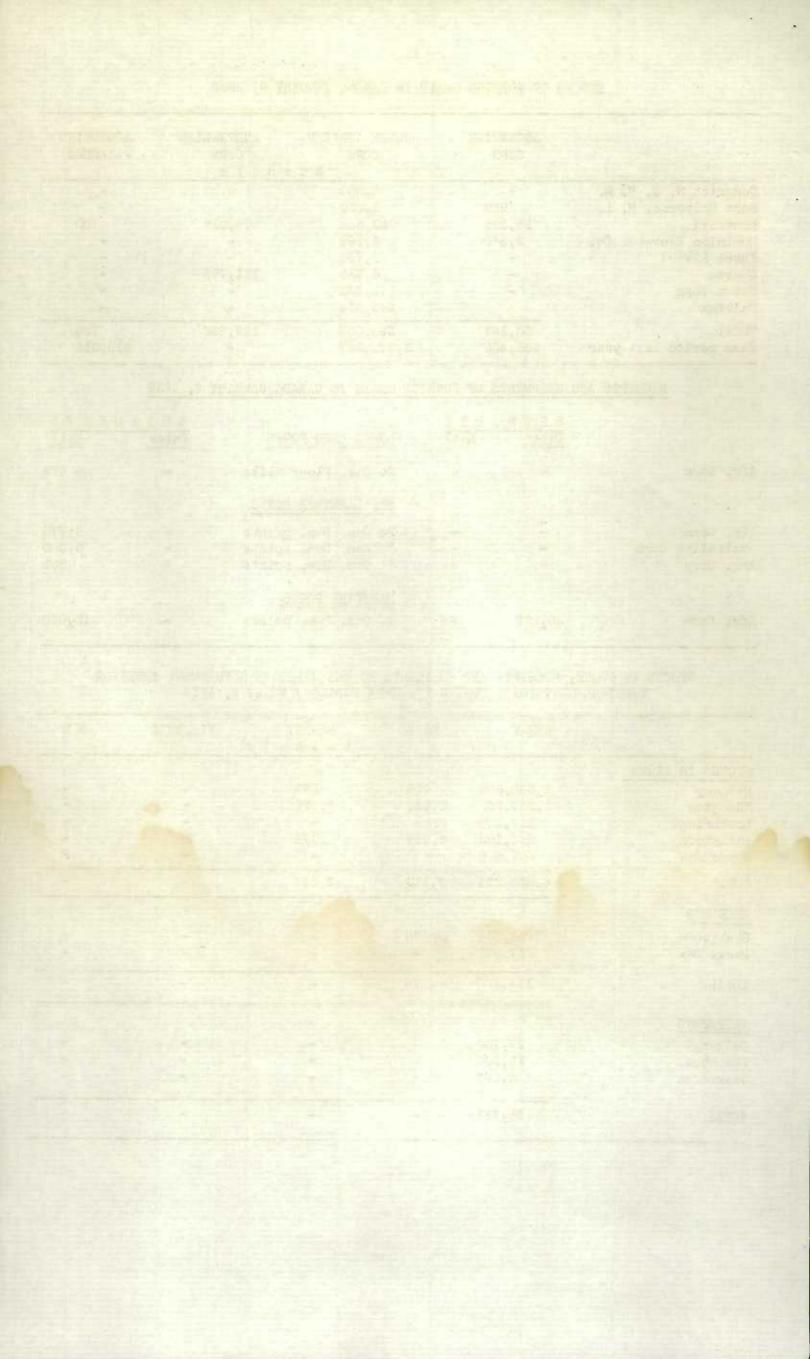

EASTERN ELEVATORS:- United States grain and soya bean stocks were 368,979 bushels lower than at a comparable date last year. Decreases were noted in wheat of 1,383,599; oats 2,347,537; barley 598,401 bushels while increases were noted in ryo of 23,655; corn 3,817,352 and soya beans 119,551 bushels.

Number of cars inspected in the Western Division for the week ending December 31, 1938 with comparison for the previous year were as follows:-

|             | Week ending<br>December 31, 1938 | Week ending<br>December 31, 1937 | + Increaso<br>- Decrease |       |  |
|-------------|----------------------------------|----------------------------------|--------------------------|-------|--|
| Whoat       | 2,019                            | 898                              | + :                      | 1,121 |  |
| Oats        | 233                              | 284                              | -                        | 51    |  |
| Barloy      | 321                              | 217                              | +                        | 104   |  |
| Flaxsood    | 11                               | 1                                | +                        | 10    |  |
| Rye         | 14                               | 2                                | +                        | 12    |  |
| Mixod Grain | -                                | 1                                | -                        | 1     |  |
| Corn        | 2                                |                                  | +                        | 2     |  |
| TOTAL       | 2,600                            | 1,403                            | + :                      | 1,197 |  |

The number of bushels of grain shipped from the Western to the Eastern points over the C.P.R. and C.N.R. for the week ending January 7, 1939 and the period from August 1, 1938 to January 7, 1939:-

|                          | WEEK ENDING JANUARY 7,<br>WHEAT OATS BARLEY |                     | , 1938 TO JANUARY 7, 1939<br>S BARLEY FLAX |
|--------------------------|---------------------------------------------|---------------------|--------------------------------------------|
| Via C.P.R.<br>Via C.N.R. | REPOR                                       | T NOT YET RECEIVED. |                                            |

TOTAL

Duluth: Receipts of Canadian bonded grain at Duluth by water for the week ending January 7, 1939 were nil. For the period from August 1, 1938 to January 7, 1939 water receipts amounted to barley 131,760 bushels.

Rail shipments for the week ending January 7, 1939 were barley 510 bushels. For the period from August 1, 1938 to January 7, 1939 rail shipments amounted to 131,760 bushels.

- 5 -