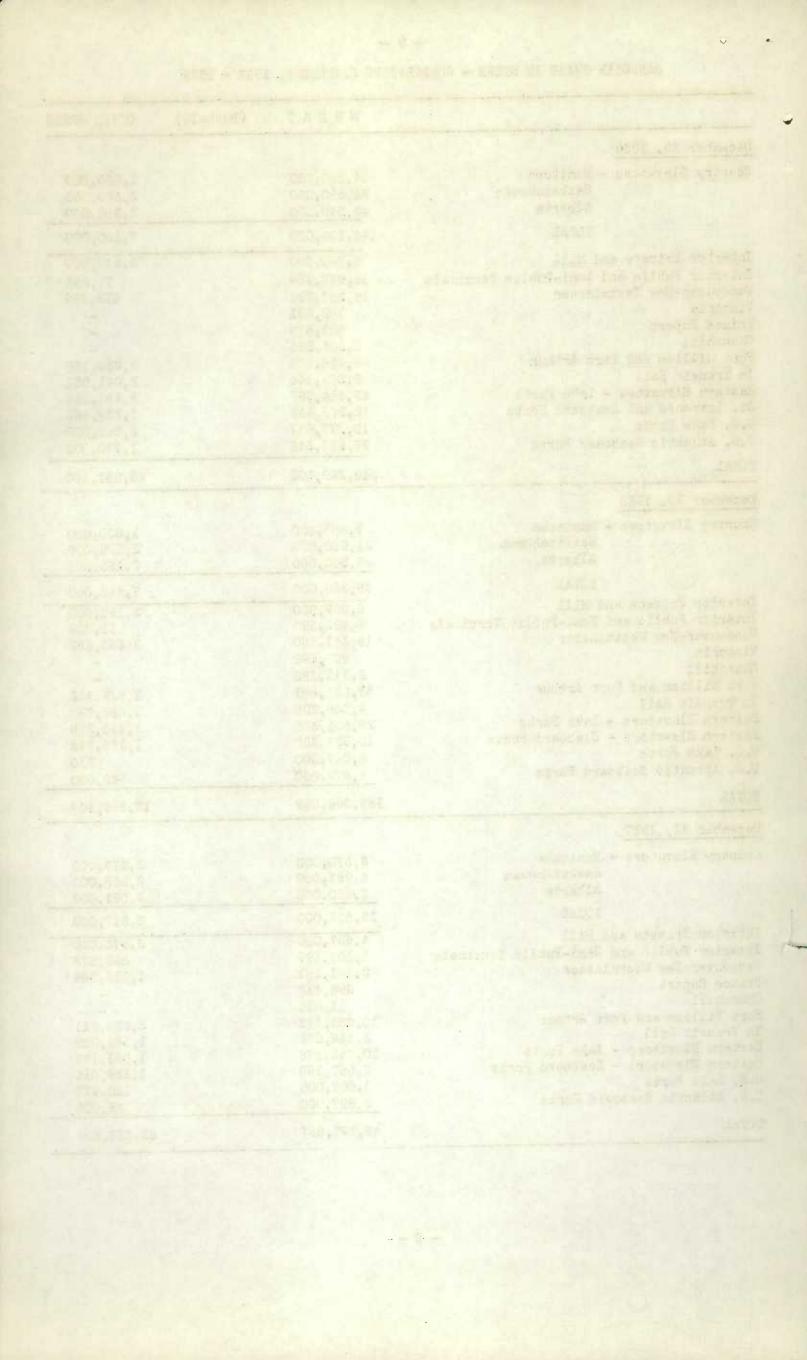

### WHEAT STOCKS IN STORE

Canadian wheat in store for the week ending December 29, 1939 decreased 3,372,700 bushels as compared with the previous week and increased 180,162,503 bushels when compared with the corresponding week in 1938. The amount in store was reported as 349,249,102 bushels compared with 352,621,802 bushels for the previous week and 169,086,599 bushels for the week of December 30, 1938. The stocks of 349,249,102 bushels include 13,483,296 bushels of Durum wheat.

#### CANADIAN WHEAT IN CANADA

The wheat stocks in elevators in Canada for the week ending December 29, 1939 were 310,855,319 bushels compared with 313,498,367 bushels for the previous week and 161,160,599 bushels for the corresponding week last year.

Stocks of wheat in Canadian elevators were located as follows: Western Country Elevators 144,100,000; Interior Terminals 22,758,289; Vancouver-New Westminster 15,257,230; Victoria 762,881; Prince Rupert 809,579; Churchill 2,484,585; Fort William and Port Arthur 48,436,166; Eastern Elevators Lake and Seaboard Ports 47,414,997 and 18,968,448 bushels respectively.

Increases were noted at Interior Terminals of 182,563; Vancouver-New Westminster 301,804; Victoria 1,514; Prince Rupert 68,197 and Fort William and Port Arthur 1,407,260 bushels, while Eastern Elevators Lake and Seaboard Ports decreased 1,625,985 and 702,459 bushels respectively.

Wheat in rail transit amounted to 9,863,144 bushels for the week ending December 29, 1939 compared with 4,056,295 bushels for the same period last year.

Stocks of Ontario grain: According to the Eastern Elevators, the following quantities of Ontario wheat, barley, rye and corn are in the undermentioned ports:

|                                      | Wheat      | Barley      | Corn   | Rye |
|--------------------------------------|------------|-------------|--------|-----|
|                                      |            | (bush       | els)   |     |
| Goderich Elevator and Transit        | 341,523    | -           | -      | -   |
| Goderich Western Canada Flour Mills  | 1,365      | -           | -      | -   |
| Sarnia Elevator Co,                  | 722,927    | 7,040       | -      | -   |
| Maple Leaf Milling Co. Port Colborne | 3,091      | -           | -      | -   |
| Toronto Elevators                    | 6,177 No   | 0.3 4,633   | 26,132 | 319 |
| New                                  | 421,074 Ma | alt 167,196 | -      | -   |
| Prescott                             | -          | -           | 35,059 |     |
| Montreal                             | -          | -           | 4,000  | -   |
| Dominion Elevator Co                 |            | -           | 18,152 | -   |
| TOTAL                                | 1,496,157  | 178,869     | 83,343 | 319 |

### CANADIAN WHEAT IN THE UNITED STATES

Canadian wheat in the United States amounted to 38,393,783 bushels, a decrease of 729,652 bushels over the previous week when 39,123,435 bushels were reported. This Canadian wheat was located at the following ports: Duluth 2,718,937; Buffalo 3,979,000; Buffalo Afloat 4,055,000; Erie 25,000; New York 6,788,000; Albany 7,598,000; Philadelphia 2,855,000; Boston 1,922,000; Portland 641,846 and Baltimore 7,781,000 bushels.

Increases were noted at Duluth of 29,348; Albany 815,000; Boston 80,000 and Baltimore 67,000 bushels, while Buffalo and New York decreased 20,000 and 1,701,000 bushels respectively. Buffalo Afloat, Erie, Philadelphia and Portland remained unchanged,

For the same week a year ago the Canadian wheat in the United States amounted to 7,926,000 bushels distributed as follows: Buffalo 780,000; Buffalo Afloat 3,441,000; Erie 1,826,000; New York 761,000; New York Afloat 110,000; Albany 851,000 and Philadelphia 157,000 bushels.

### Export Clearances

. 2 .

During the week ending December 29, 1939 the export clearances overseas of wheat from Canada and United States ports amounted to 3,109,406 bushels while the imports into the United States for consumption and milling in bond were 42,000 bushels, totalling 3,151,406 bushels. This compared with 1,217,866 bushels for the corresponding week in 1938. The accumulated total for the period from August 1 to December 29, 1939 was 55,192,002 bushels and the imports into the United States for the same period were 4,053,818 bushels amounting in all to 59,245,820 bushels compared with 71,822,548 bushels a year ago.

#### Primary Movement

Wheat receipts in the Prairie Provinces for the week ending December 29, 1939 amounted to 1,451,773 bushels, a decrease of 1,459,363 bushels from the previous week when 2,911,136 bushels were marketed. During the corresponding week a year ago the receipts were 1,338,021 bushels. By provinces the receipts for the week ending December 29, 1939 were as follows, figures within brackets being those for 1938: Manitoba 86,217 (102,109); Saskatchawan 735,744 (538,388); Alberta 629,812 (697,524) bushels.

Marketings in the three Prairie Provinces for the twenty-two weeks from August 1, 1939 to December 29, 1939 as compared with the same period in 1938 were as follows, figures within brackets being those for 1938: Manitoba 50,504,076 (40,253,429); Saskatchewan 202,129,62: (101,841,446); Alberta 109,889,557 (112,408,244) bushels. For the twenty-two weeks ending December 29, 1939 and the same period in 1938, 362,523,260 and 254,503,119 bushels were received from the farms.