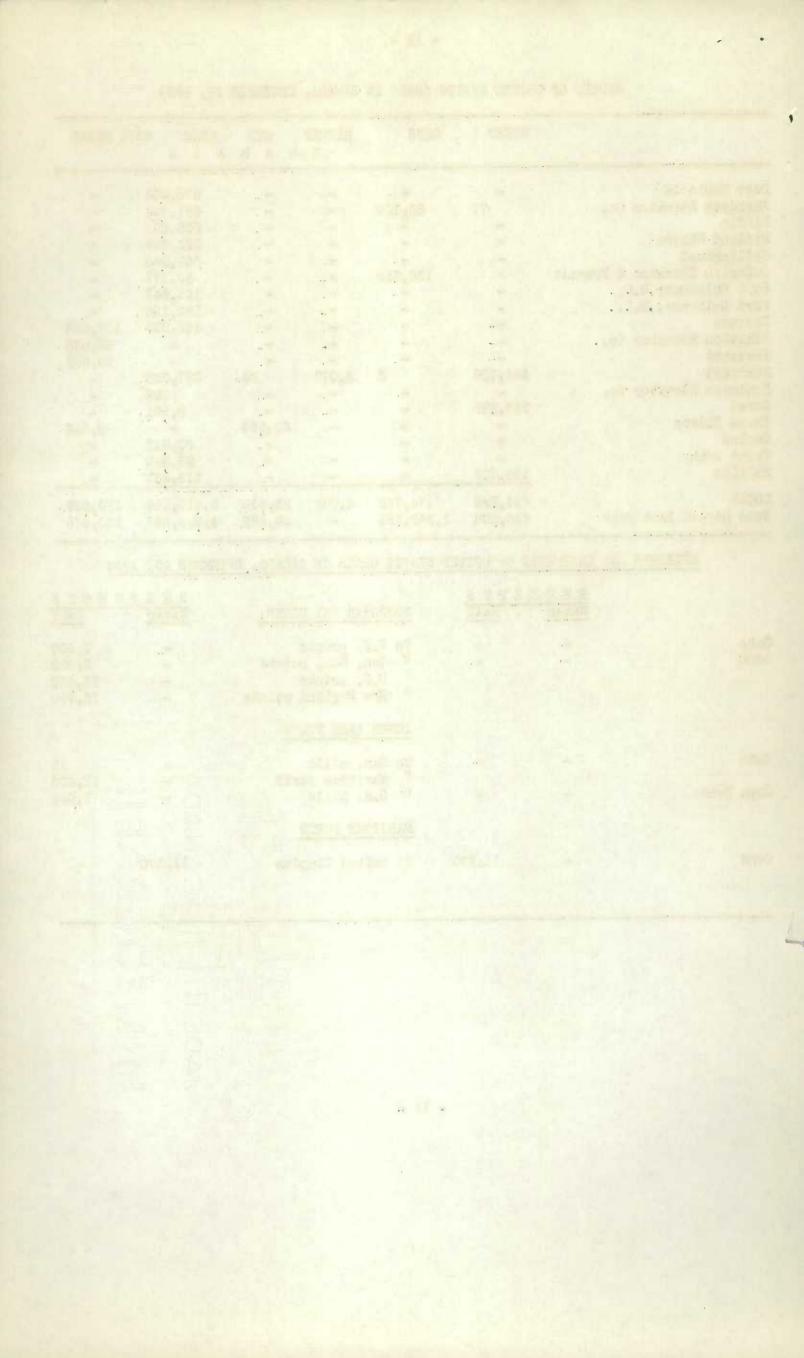

. 5

Number of cars inspected in the Western Division for the week ending December 21, 1939 with comparison for the previous year were as follows:

|             | Week ending<br>December 21, 1939 | Week ending<br>December 21, 1938 |   | ncrease<br>ecrease |
|-------------|----------------------------------|----------------------------------|---|--------------------|
| Wheat       | 1,996                            | 1,687                            | + | 309                |
| Oats        | 258                              | 277                              | - | 19                 |
| Barley      | 198                              | 364                              | - | 166                |
| Flaxseed    | 17                               | 16                               | + | 1                  |
| Rye         | 62                               | 32                               | + | 30                 |
| Mixed Grain | 1                                | 1                                |   | -                  |
| Corn        | 17                               | 3                                | + | 14                 |
| Screenings  | 3                                | 2                                | + | 1                  |
| TOTAL       | 2,552                            | 2,382                            | + | 170                |

Number of cars inspected in the Western Division for the week ending December 31,

1939 with comparison for the previous year were as follows:

|             | Week ending<br>December 31, 1939 | Week ending<br>December 31, 1938 |   | Increase<br>Decrease |
|-------------|----------------------------------|----------------------------------|---|----------------------|
| Wheat       | 3,120                            | 2,019                            | + | 1,101                |
| Oats        | 442                              | 233                              | + | 209                  |
| Barley      | 208                              | 321                              | - | 113                  |
| Flaxseed    | 17                               | 11                               | + | 6                    |
| Rye         | 71                               | 14                               | + | 57                   |
| Mixed Grain | 6                                |                                  | + | 6                    |
| Corn        | 15                               | 2                                | + | 13                   |
| TOTAL       | 3,879                            | 2,600                            | + | 1,279                |

The number of bushels of grain shipped from the Western to the Eastern points over the C.P.R. and C.N.R. for the week ending December 31, 1939 and the period from August 1, 1939 to December 31, 1939:

|            | WEEK ENDING | DECEMBER | 31, 1939 | PERIOD AUGUST 1, | 1939 to DECEMI | BER 31, 1939 |
|------------|-------------|----------|----------|------------------|----------------|--------------|
|            | WHEAT       | OATS     | BARLEY   | WHEAT            | OATS           | BARLEY       |
| Via C.P.R. |             |          |          |                  |                |              |
| Via C.N.R. |             |          | NOTE     | REPORTED         |                |              |

TOTAL

Duluth: Receipts of Canadian bonded grain at Duluth by rail for the week ending December 30, 1939 were 29,348 bushels. For the period from August 1, 1939 to December 30, 1939 rail receipts amounted to: Wheat 2,718,937 bushels.

STOCKS OF GRAIN IN DIFFERENT ELEVATORS DURING THE WEEK ENDING DECEMBER 29, 1939

|                                      | WHEAT     | DURUM<br>WHEAT<br>B u | OATS<br>she | BARLEY<br>1 s | FLAX-<br>SEED | RYE     |
|--------------------------------------|-----------|-----------------------|-------------|---------------|---------------|---------|
| Western Country Elevators            | 141280000 | 2820000               | 3540000     | 2270000       | 310000        | 1060000 |
| Interior Private and Mill Elevs.     | 6780000   | 10000                 | 1170000     | 2160000       | 120000        | 120000  |
| Interior Pub. & Semi-Pub. Terms.     | 15965507  | 2782                  | 70563       | 5383          | 98            | 1819    |
| Vancouver-New Westminster            | 15257230  | ar6                   | 244288      | 235511        | -             | * s     |
| Victoria                             | 762881    | -                     | -           | -             | -             | 10      |
| Prince Rupert                        | 809579    | 1010                  |             | -             | -             | 194     |
| Churchill                            | 2484585   | -                     | -           | -             | -             | -       |
| Fort William and Port Arthur         | 45747485  | 2688681               | 799798      | 809094        | 325061        | 696177  |
| In Transit Rail                      | 9863144   | 817                   | 1464725     | 421528        | 29656         | 125112  |
| Eastern Elevators - Lake Ports       | 43539192  | 3875805               | 2565931     | 685057        | -             | 230157  |
| Eastern Elevators-St. Lawrence Ports | 14731289  | 1146448               | 319797      | 674154        | 1932          | 192601  |
| Eastern Elevators - Seaboard Ports   | 2896131   | 194580                | 70875       | -             | ~             | 103     |
| U.S. Lake Ports                      | 10752937  | 25000                 | 1457000     | 1064000       | ***           | 331000  |
| U.S. Atlantic Seaboard Ports         | 24895846  | 2720000               |             | 1362000       | -             | 408000  |
| TOTAL                                | 335765806 | 13483296              | 11702977    | 9686727       | 786747        | 3164999 |
| Previous week                        | 339027899 | 13593903              | 11301097    | 9430986       | 797624        | 3221696 |
| Same week previous year              | 155469052 | 13617547              | 8868756     | 7673931       | 287936        | 2068984 |

QUANTITY OF SCREENINGS RECEIVED, SHIPFED AND IN STORE AT THE UNDERMENTIONED ELEVATORS DURING THE WEEK ENDING DECEMBER 29, 1939

|                     | Amount in Store<br>December 22, 1939 |       | Amount Received<br>by vessel |      | Amount Amount in Store<br>shipped December 29, 1939 |      |       |       |
|---------------------|--------------------------------------|-------|------------------------------|------|-----------------------------------------------------|------|-------|-------|
|                     | Tons                                 | Lbs,  | Tons                         | Lbs. | Tons                                                | Lbs. | Tons  | Lbs   |
| Owen Sound          | 4,174                                | 1,380 | -                            | -    | 321                                                 | -    | 3,853 | 1,390 |
| Goderich Elev. Co.  | 1,788                                | 366   | 143                          |      | 140                                                 | -    | 1,648 | 366   |
| Port Colborne, D.G. | 1,259                                | 1,136 | 10 A                         | B45  | 30                                                  | -    | 1,229 | 1,136 |
| Toronto             | 1,013                                | 1,640 | 3478                         | -    | 90                                                  | -    | 923   | 1,610 |
| Montreal            | 53                                   | 240   |                              | 030- | -                                                   | -    | 53    | 2.40  |
| Dominion Elev. Co.  | 81                                   | 1,800 | 6.41                         | -    |                                                     | -    | 81    | 1,800 |
| Sorel               | 60                                   | 1,120 | 'sm:1                        | -    | -                                                   | -    | 60    | 1,120 |
| Quobec              | 15                                   | 150   | -                            | -    |                                                     | -    | 15    | 150   |
| TOTAL               | 8,446                                | 1,832 |                              | -    | 581                                                 | -    | 7,865 | 1,832 |