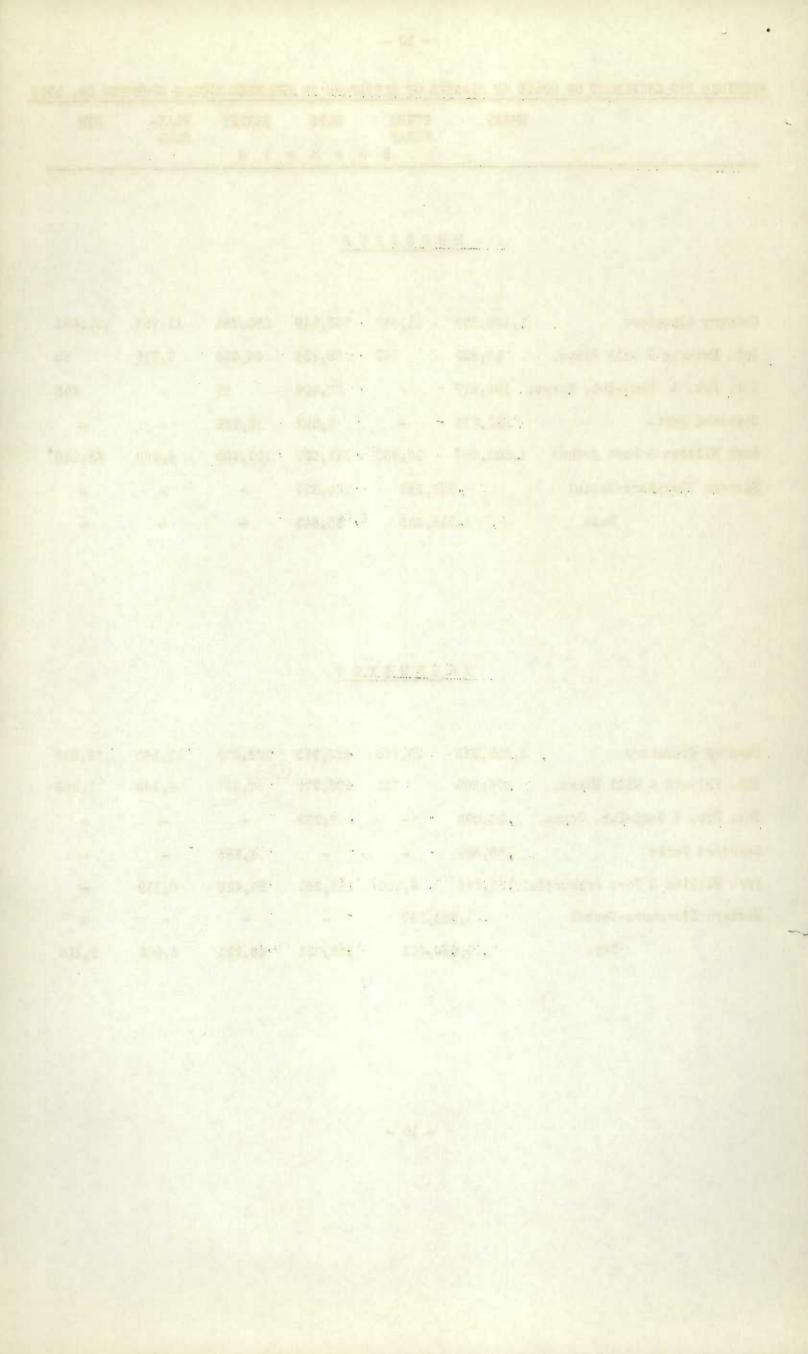

Stocks in Store at the Head of the Lakes compared with the same week last year were as follows:-

| Week ending<br>December 29, 1939 | Week ending<br>December 30, 1938                                 |                                                                                                 | ncrease<br>ecrease                                                                                                                                                                                                                           |
|----------------------------------|------------------------------------------------------------------|-------------------------------------------------------------------------------------------------|----------------------------------------------------------------------------------------------------------------------------------------------------------------------------------------------------------------------------------------------|
| 48,436,166                       | 38,263,801                                                       | +                                                                                               | 10,172,365                                                                                                                                                                                                                                   |
| 799,798                          | 816,951                                                          | -                                                                                               | 17,153                                                                                                                                                                                                                                       |
| 809,094                          | 874,163                                                          | -                                                                                               | 65,069                                                                                                                                                                                                                                       |
| 325,061                          | 76,924                                                           | +                                                                                               | 248,137                                                                                                                                                                                                                                      |
| 696,177                          | 861,375                                                          | -                                                                                               | 165,198                                                                                                                                                                                                                                      |
|                                  | December 29, 1939<br>48,436,166<br>799,798<br>809,094<br>325,061 | December 29, 1939December 30, 193848,436,16638,263,801799,798816,951809,094874,163325,06176,924 | December 29, 1939         December 30, 1938         - D           48,436,166         38,263,801         +           799,798         816,951         -           809,094         874,163         -           325,061         76,924         + |

The receipts (including transfers) at the Head of the Lakes for the week ending December 29, 1939 with comparative figures for the same week last year were as follows:-

|          | Week ending<br>December 29, 1939 | Week ending<br>December 30, 1938 |   | ecrease |
|----------|----------------------------------|----------------------------------|---|---------|
| Wheat    | 1,585,847                        | 711,239                          | + | 874,608 |
| Oats     | 143,527                          | 58,464                           | + | 85,063  |
| Barley   | 109,489                          | 50,827                           | + | 58,662  |
| Flaxseed | 6,489                            | 9,036                            | - | 2,547   |
| Rye      | 83,738                           | 17,166                           | + | 66,572  |

Preliminary figures showing receipts and shipments at the Head of the Lakes for the period August 1, 1939 to December 29, 1939 compared with the same period last year:-

|                       | FORT WILLIAM AND PORT ARTHUR |              |  |
|-----------------------|------------------------------|--------------|--|
|                       | Receipts                     | Shipments    |  |
| Wheat                 | 169,670,542                  | 139,349,698  |  |
| Oats                  | 9,207,659                    | 11,129,568   |  |
| Barley                | 12,230,300                   | 12,359,567   |  |
| Flaxseed              | 809,574                      | 532,993      |  |
| Rye                   | 2,903,222                    | 3,177,742    |  |
| TOTAL                 | 194,821,297                  | 166,549,568  |  |
| Same period last year | 156,887,962                  | 126,553,927  |  |
| +Increase -Decrease   | + 37,933,335                 | + 39,995,641 |  |

Stocks in Store in the Western Division compared with the same week last year were as follows:-

| Week ending<br>December 29, 1939                 | Week ending<br>December 30, 1938                           | + Increase<br>- Decrease                                                                                   |
|--------------------------------------------------|------------------------------------------------------------|------------------------------------------------------------------------------------------------------------|
| 234,608,730<br>5,824,649<br>5,479,988<br>755,159 | 123,729,623<br>6,633,206<br>5,927,859<br>274,050           | + 110,879,107<br>- 808,557<br>- 447,871<br>+ 481,109<br>+ 9,512                                            |
|                                                  | December 29, 1939<br>234,608,730<br>5,824,649<br>5,479,988 | December 29, 1939December 30, 1938234,608,730123,729,6235,824,6496,633,2065,479,9885,927,859755,159274,050 |

Platform Loadings shown by Prairie Provinces for the week ending December 21, 1939 were as follows:-

|                                 | WHEAT   | OTHER GRAIN<br>Bushels | TOTAL   |
|---------------------------------|---------|------------------------|---------|
| Manitoba                        | 4,200   | 20,216                 | 24,416  |
| Saskatchewan                    | 16,429  | 8,800                  | 25,229  |
| Alberta                         | 92,043  | 76,786                 | 168,829 |
| TOTAL                           | 112,672 | 105,802                | 218,474 |
| Period ending December 21, 1938 | 61,570  | 74,580                 | 136,150 |

4 -

EASTERN ELEVATORS: United States grain and soya bean stocks were 2,631,922 bushels lower than at a comparable date last year. Decreases were noted in oats of 1,194,395; rye 45 and corn 1,938,104 bushels, while increases were shown in wheat of 386,990; barley 4,072 and soya beans 109,560 bushels.