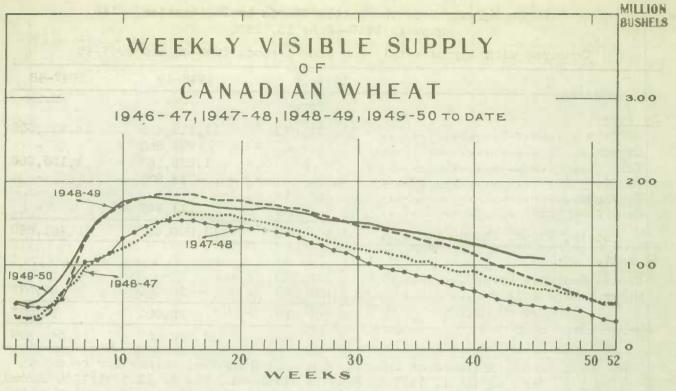

940   | 2.0      |  |           |  |
| Garnet                            | 2,732       | 1.8                               | 1,932   | 1.3      |  |           |  |
| Amber Durum                       | 5,308       | 3.4                               | 8,083   | 5.4      |  |           |  |
| Alberta Winter                    | 964         | 0.6                               | 1,462   | 1.0      |  |           |  |
| Tough - All Varieties and Grades. | 4,003       | 2.6                               | 9,119   | 6.0      |  |           |  |
| All Others                        | 6,184       | 4.0                               | 5,920   | 3.9      |  |           |  |
| Totals                            | 154,509     | 100.0                             | 150,705 | 100.0    |  |           |  |





# Wheat Shipments to the United States by Destination, August 1, 1949—June 15, 1950

Compared with Approximately the same period, 1948-49 and 1947-48

|                                                                    | 1949-50              | 1948-49                                       | 1947-48    |
|--------------------------------------------------------------------|----------------------|-----------------------------------------------|------------|
|                                                                    | bu.                  | bu.                                           | bu.        |
| By Vessel  Buffalo  Oswego  Erie  Toledo  Chicago  Duluth-Superior | 10,976,835           | 11,110,435<br>737,500<br>1,575,567<br>325,053 | 14,326,600 |
| Totals, Vessel Shipment