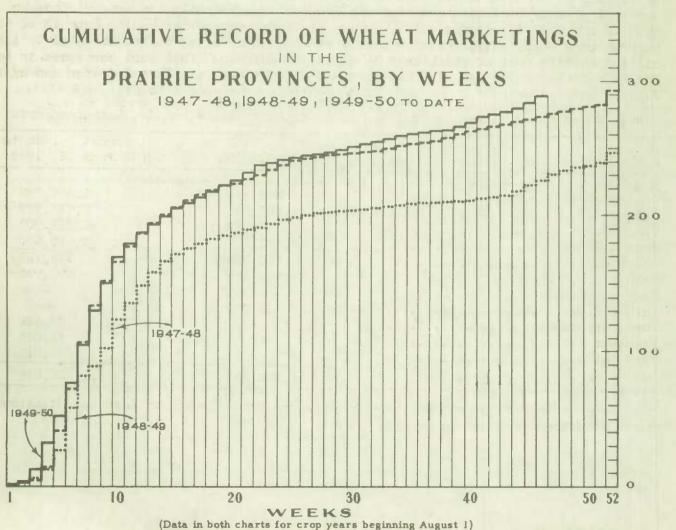

0   | 2.0      |  |           |  |
| Garnet                            | 2,732       | 1.8                               | 1,932   | 1.3      |  |           |  |
| Amber Durum                       | 5,308       | 3.4                               | 8,083   | 5.4      |  |           |  |
| Alberta Winter                    | 964         | 0.6                               | 1,462   | 1.0      |  |           |  |
| Tough - All Varieties and Grades. | 4,003       | 2.6                               | 9,119   | 6.0      |  |           |  |
| All Others                        | 6,184       | 4.0                               | 5,920   | 3.9      |  |           |  |
| Totals                            | 154,509     | 100.0                             | 150,705 | 100.0    |  |           |  |





# Wheat Shipments to the United States by Destination, August 1, 1949—June 15, 1950

Compared with Approximately the same period, 1948-49 and 1947-48

|                                                                    | 1949-50              | 1948-49                                       | 1947-48    |
|--------------------------------------------------------------------|----------------------|-----------------------------------------------|------------|
|                                                                    | bu.                  | bu.                                           | bu.        |
| By Vessel  Buffalo  Oswego  Erie  Toledo  Chicago  Duluth-Superior | 10,976,835           | 11,110,435<br>737,500<br>1,575,567<br>325,053 | 14,326,600 |
| Totals, Vessel Shipments