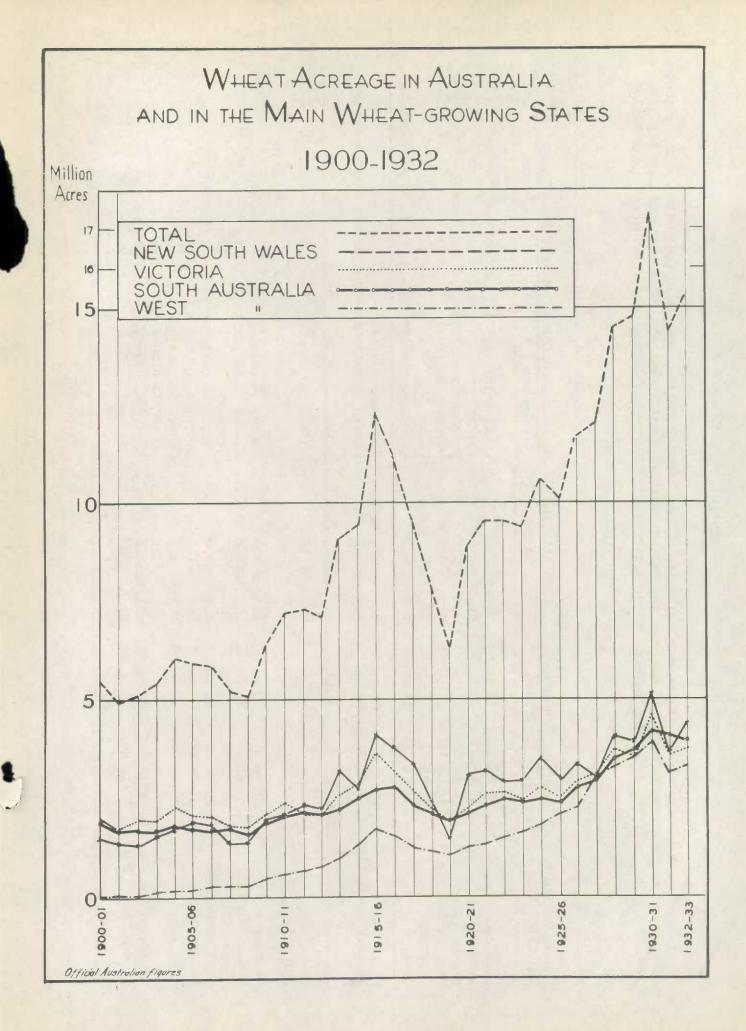

## Wheat Acreage in Australia

The 1933 Australian crop is experiencing early season adversity. Drought conditions have been general and seeding has been unduly delayed and in some cases prevented. Reports indicate that the new crop is receiving a very poor start and that there will be a substantial reduction in acreage as compared with last year.

According to reliable advices from Australia, it seems probable that the drought prevailing at seeding time and the recent unremunerative prices have combined to cause a reduction of wheat acreage for the 1933-34 crop. In this connection, it is interesting to review the course of wheat acreages in Australia during the present century. The chart on the opposite page presents this picture. The area sown to wheat in this country increased rapidly between 1907-08 and 1915-16 until an early peak of 12.5 million acres was reached in the latter season. Unfavourable weather and the unsettled late War years and early post-War years brought about a decline which continued until a low point of 6.4 million acres was reached in 1919-20. Then, advancing prices coupled with government guarantees prompted another fairly steady upward tendency, which reached the record figure of 17.9 million acres in 1930-31. Acreages in the past two years have been lowered and there is evidently a further contraction for 1933-34.

A study of the acreage trends in the four main producing states (included in the chart) reveals that they react similarly to the same influences, increasing and decreasing together, although the acreage in the area of low precipitation (West Australia) has shown a sharper upward trend during the past generation.