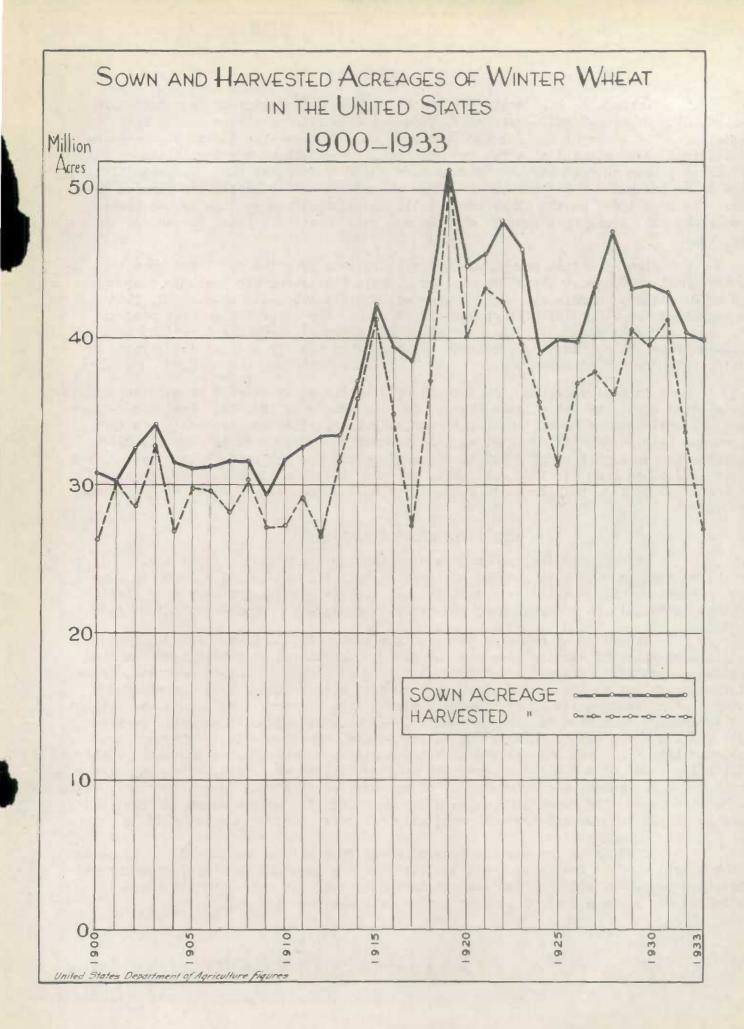

## Abandoned Acreage

In further consideration of the 1933 winter wheat crop in the United States, the following chart will be of interest in its showing of the abnormal abandonment this year. This chart depicts the sown and harvest-acreages of winter wheat in the United States from 1900 to 1933, the spread between the two lines in each year representing the abandonment. The average abandonment during this whole period was just above 11 per cent. On the whole, the abandonment is rather uniform, except in abnormal years such as the present. The smallest proportion abandoned occurred in the crop of 1901, when it was 0.1 per cent. The largest abandonment is in the crop of 1933--32.2 per cent. The only other year in the record approaching this is 1917, when 11.1 million acres or 28.9 per cent was abandoned. In 1925, 8.6 million acres or 21.5 per cent was abandoned.