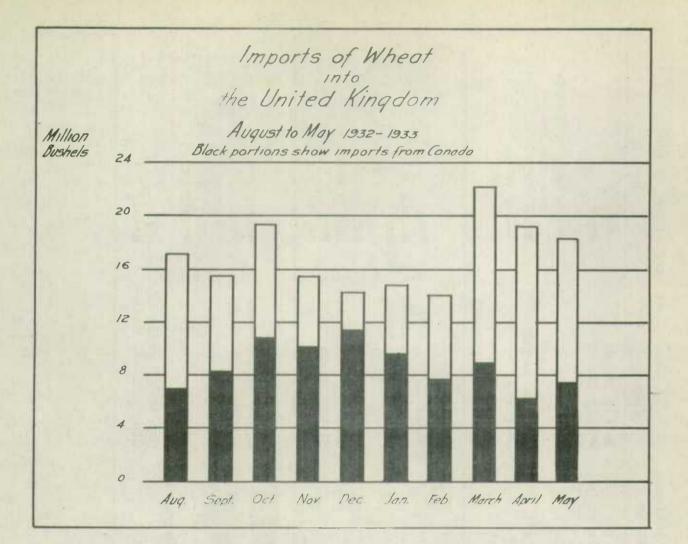

### The United Kingdom

Imports of wheat into the United Kingdom during the month of May were slightly lower than during the preceding month and higher than during the corresponding month last year. Imports during May amounted to 18,780,751 bushels compared with 19,421,473 bushels during April and 16,465,447 bushels during May, 1932. The following table shows imports of wheat into the United Kingdom for the eight-month period from August, 1932, to March, 1933, and for the months of April and May, 1933.

| From -        | August-March | April      | May        | August-May  |
|---------------|--------------|------------|------------|-------------|
|               |              | (bushels)  |            |             |
| Canada        | 75,250,939   | 6,004,134  | 7,567,583  | 88,822,656  |
| United States | 2,191,843    | -          | 57         | 2,191,880   |
| Argentine     | 15,568,360   | 4,040,898  | 4,710,265  | 24,319,517  |
| Australia     | 26,165,040   | 9,263,254  | 6,244,054  | 41,672,348  |
| Russia        | 3,960,702    | -          | -          | 3,960,708   |
| Other         | 10,769,830   | 113,193    | 258,812    | 11,141,855  |
| Total         | 133,906,714  | 19,421,473 | 18,780,751 | 172,108,938 |
| Last Year     | 158,836,484  | 17,416,563 | 16,465,447 | 192,718,494 |
|               |              |            |            |             |

As shown by the foregoing table, imports of wheat into the United Kingdom during the ten months from August, 1932 to May, 1933, amounted to 172 million bushels compared with 193 million bushels for the same months in 1931-32. Out of total imports of 172 million bushels, Canada has supplied 39 million bushels or 52.0 per cent; Australia has supplied 42 million bushels or 24 per cent; the Argentine has supplied 24 million bushels or 14.0 per cent.