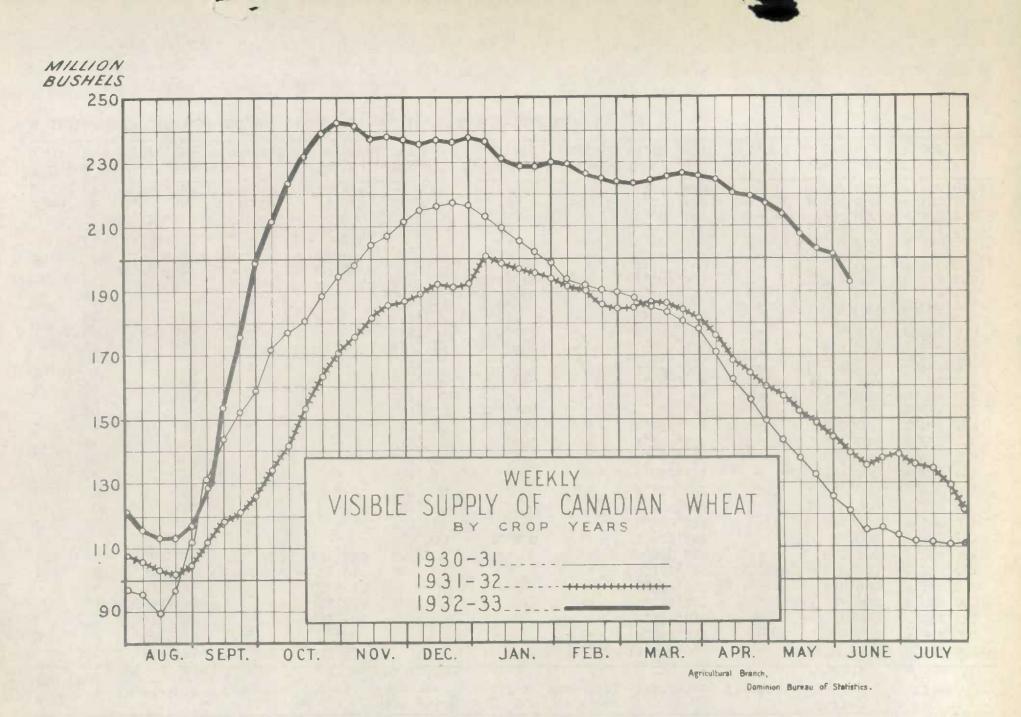

In addition to the uncertainty of the growing crops it is difficult to accurately gauge the situation that will exist at the end of the present crop year. It is improbable that world import requirements will come up to Mr. Broomhall's estimate of 664 million bushels. Consequently, it is probable that year-end stocks will be somewhat larger than expected earlier in the crop year. Without definite data in regard to farm disposition in the United States, it is probable that the carry-over in that country on June 30 will be only slightly smaller than it was last year. The small world movement of wheat during 1932-33 has reacted unfavourably upon the Argentine and Canada with the result that year-end stocks in both countries will be somewhat larger than was the case one year ago. Australia has counteracted the restricted demand for wheat in Europe by large sales to the Grient and will nave a very small carry-over at the end of July.