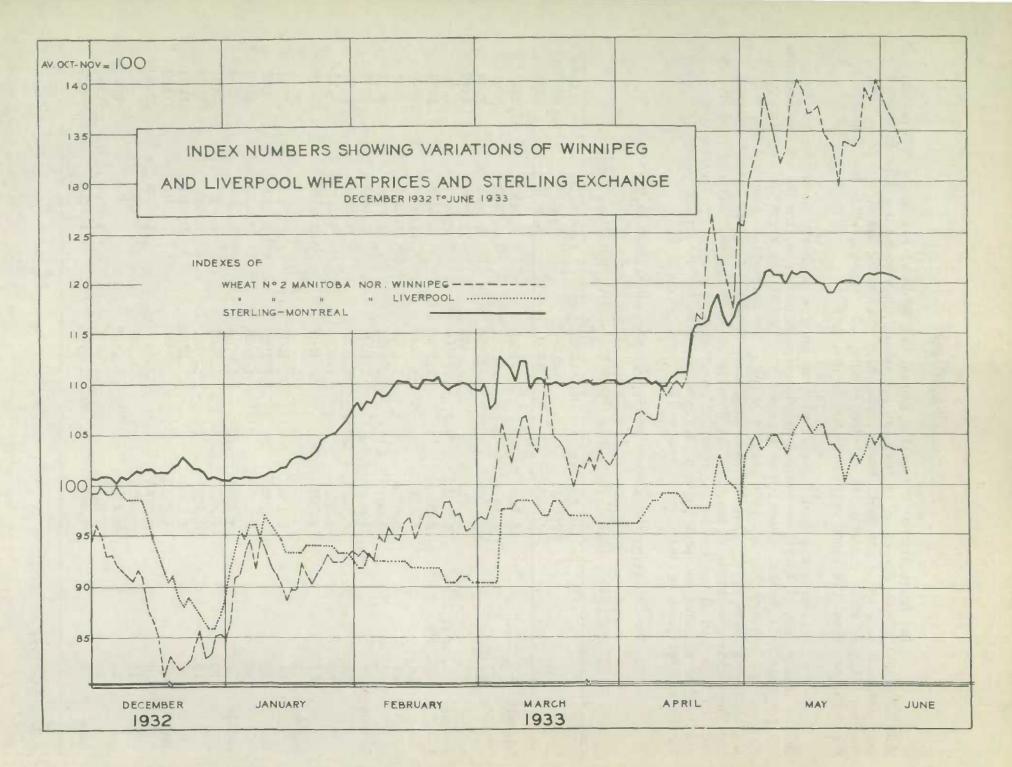

#### The World Wheat Situation

The sheat situation in June is usually in one of its periods of greatest uncertainty and the present season provides no exception. It is in this period that the wheat supplies for the 1933-34 season are in process of determination. The development of science and scientific method in their application to cereal production has given man a greater measure of control over or escape from the forces of nature, but a much larger degree of influence on crop production is still due to natural phenomena such as the scarcity or abundance of rainfall, seasonable or unseasonable temperatures and immunity from or subjection to innumerable pests and plant diseases. The important part played by these vagaries of nature in determining not only the next harvests but also the extent and direction of world trade in wheat during the coming crop year is a fertile source of uncertainty. Prognostication is unsafe and even the measurement of weather in its effects on crop growth and probable yield is still indefinite. To avoid the probability of mistakes, reports on crops in their early growth stages are confined to qualitative statements or to 'condition' figures which are difficult of interpretation in terms of indicated harvest and risky in application. Thus, there is ample reason for instability of thought and nervousness of markets.