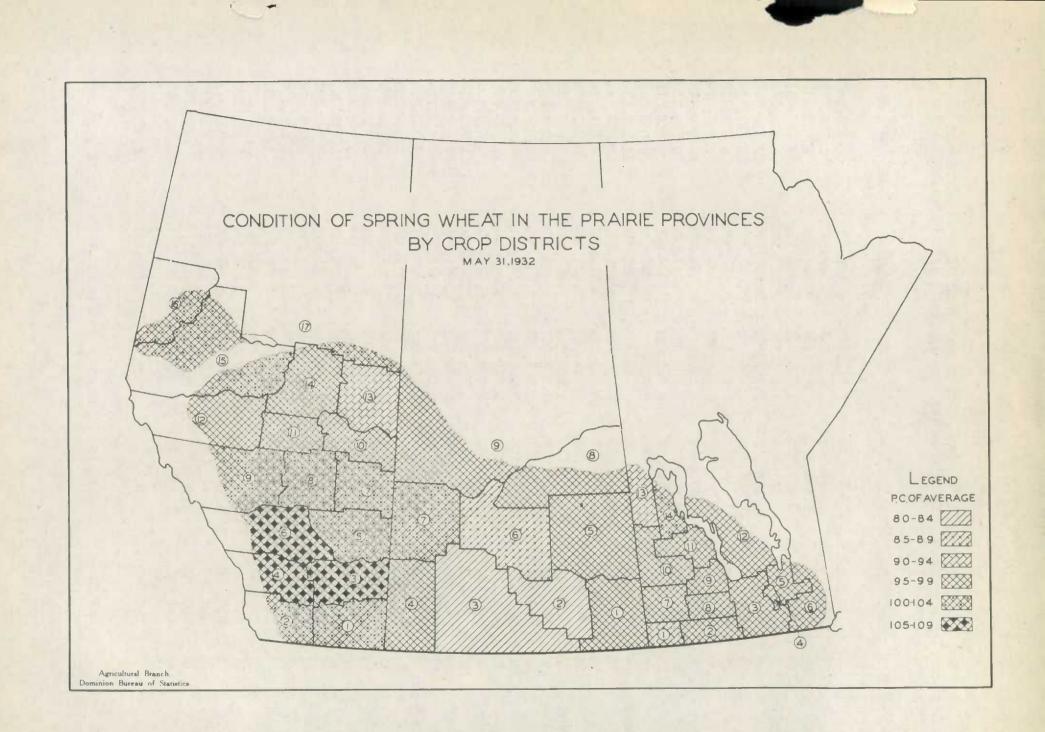

Of the growing wheat crops, the United States winter wheat crop is probably the most clearly defined at the present time. The winter wheat areas of the United States have experienced adverse conditions since seeding time last fall. Large areas have been abandoned and the condition of the remaining crop is very poor. The United States Department of Agriculture estimates that winter wheat production will amount to 341 million bushels compared with 462 million bushels last year and an average crop of about 575 million bushels. The winter wheat situation is highly important both from the standpoint of the internal wheat situation in the United States and from the world standpoint. On the basis of the winter wheat crop as at present estimated and an average spring wheat crop, 1933 production in the United States will not be sufficient for domestic needs and the accumulated carry-over will be drawn upon to some extent. The spring wheat crops of Canada and the United States are in their early stages of development and at the moment the outlook for the Canadian crop is probably more favourable than for the crop to the south. The wheat crop of the Prairie Provinces has received a good start and the moisture situation in southern Saskatchewan is greatly improved as compared with the same time last year. The critical period for North American spring wheat crops lies ahead, however, and it would be unuise to consider that crop reports issued so far indicate more than a favourable start.