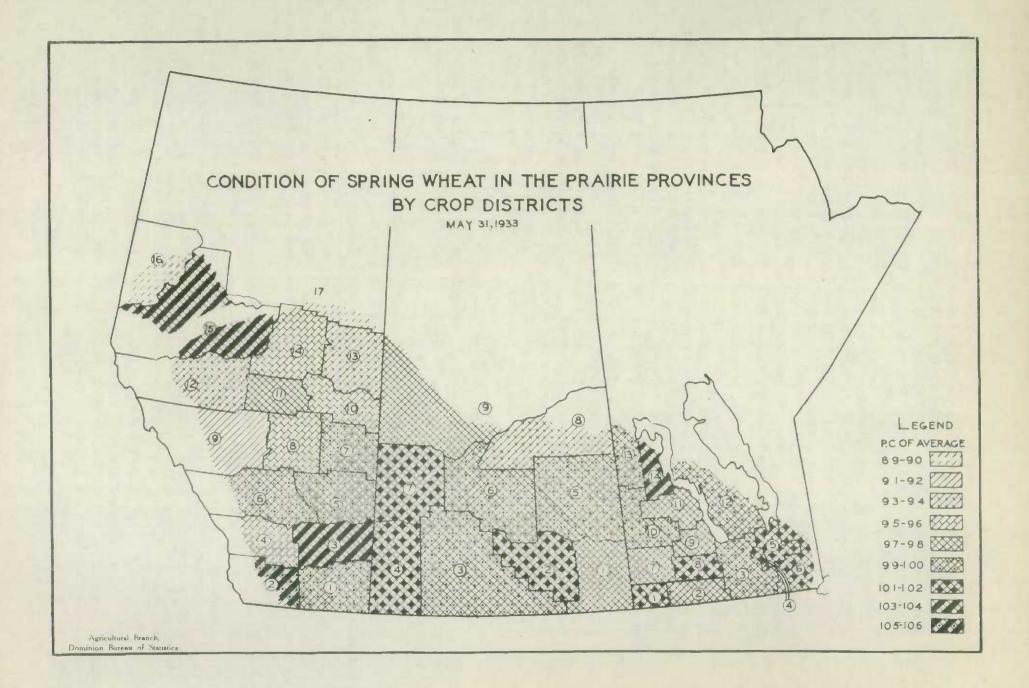

Of the growing wheat crops, the United States winter wheat crop is probably the most clearly defined at the present time. The winter wheat areas of the United States have experienced adverse conditions since seeding time last fall. Large areas have been abandoned and the condition of the remaining crop is very poor. The United States Department of Agriculture estimates that winter wheat production will amount to 341 million bushels compared with 462 million bushels last year and an average crop of about 575 million bushels. The winter wheat situation is highly important both from the standpoint of the internal wheat situation in the United States and from the world standpoint. On the basis of the winter wheat crop as at present estimated and an average spring wheat crop, 1933 production in the United States will not be sufficient for domestic needs and the accumulated carry-over will be drawn upon to some extent. The spring wheat crops of Canada and the United States are in their early stages of development and at the moment the outlook for the Canadian crop is probably more favourable than for the crop to the south. The wheat crop of the Prairie Provinces has received a good start and the moisture situation in southern Saskatchewan is greatly improved as compared with the same time last year. The critical period for North American spring wheat crops lies ahead, however, and it would be unuise to consider that crop reports issued so far indicate more than a favourable start.

The condition of the spring wheat crop in the United States as described by the official report of June 9th, is about average. As in Canada, however, the critical period of crop development in the spring wheat area of the United States is in June and the early part of July, and reports issued at the present time are distinctly limited in their significance.